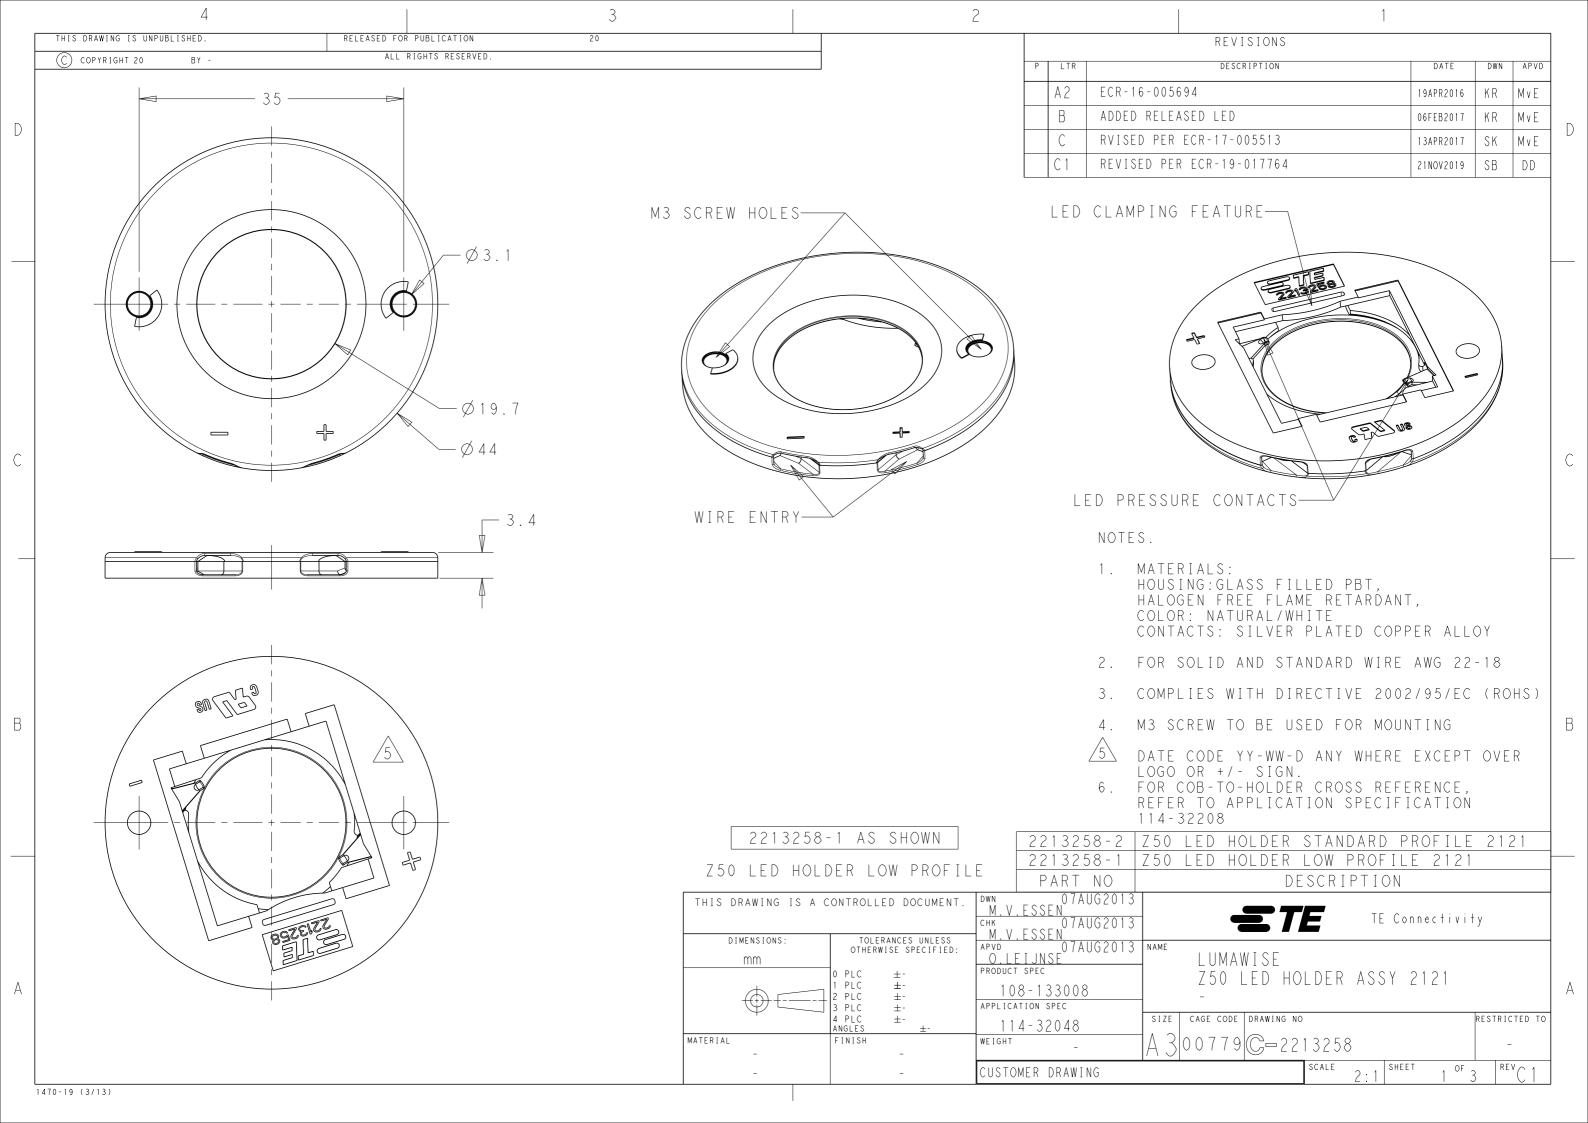

## **X-ON Electronics**

Largest Supplier of Electrical and Electronic Components

Click to view similar products for LED Lighting Mounting Accessories category:

Click to view products by TE Connectivity manufacturer:

Other Similar products are found below:

C16142\_HEKLA-SOCKET-K 3SU1401-1BG20-1AA0 3SU1900-0BC31-0NB0 ES16-RT 1SFA616921R2042 1SFA616921R2131

1SFA616921R2133 1SFA616921R2143 1SFA611621R1093 B8910020 D3980022 E3990022 E3990040 CABI12 E BK 1M SET PRM

FLAT8 H/U BK 1M SET PRM BEGTIN12 J/S BK 1M SET PRM 1-2213678-6 C16791\_CLAMP-Z45-A F17250\_SOLDER-CLIP-A CM22-4-20MA CM22-R10K-MT CM22-R1K CM22-R50K CM22-R5K-MT CM22-SLR 10465 M22-A M22-CK11 M22-CK20 M22G-XGPV

M22-K01 M22-LCH-W M22-LC-R M22-LED230-R M22-LED230-W M22-LEDC230-G M22-LEDC-G M22-LEDC-W M22-LED-G

M22-LED-W M2