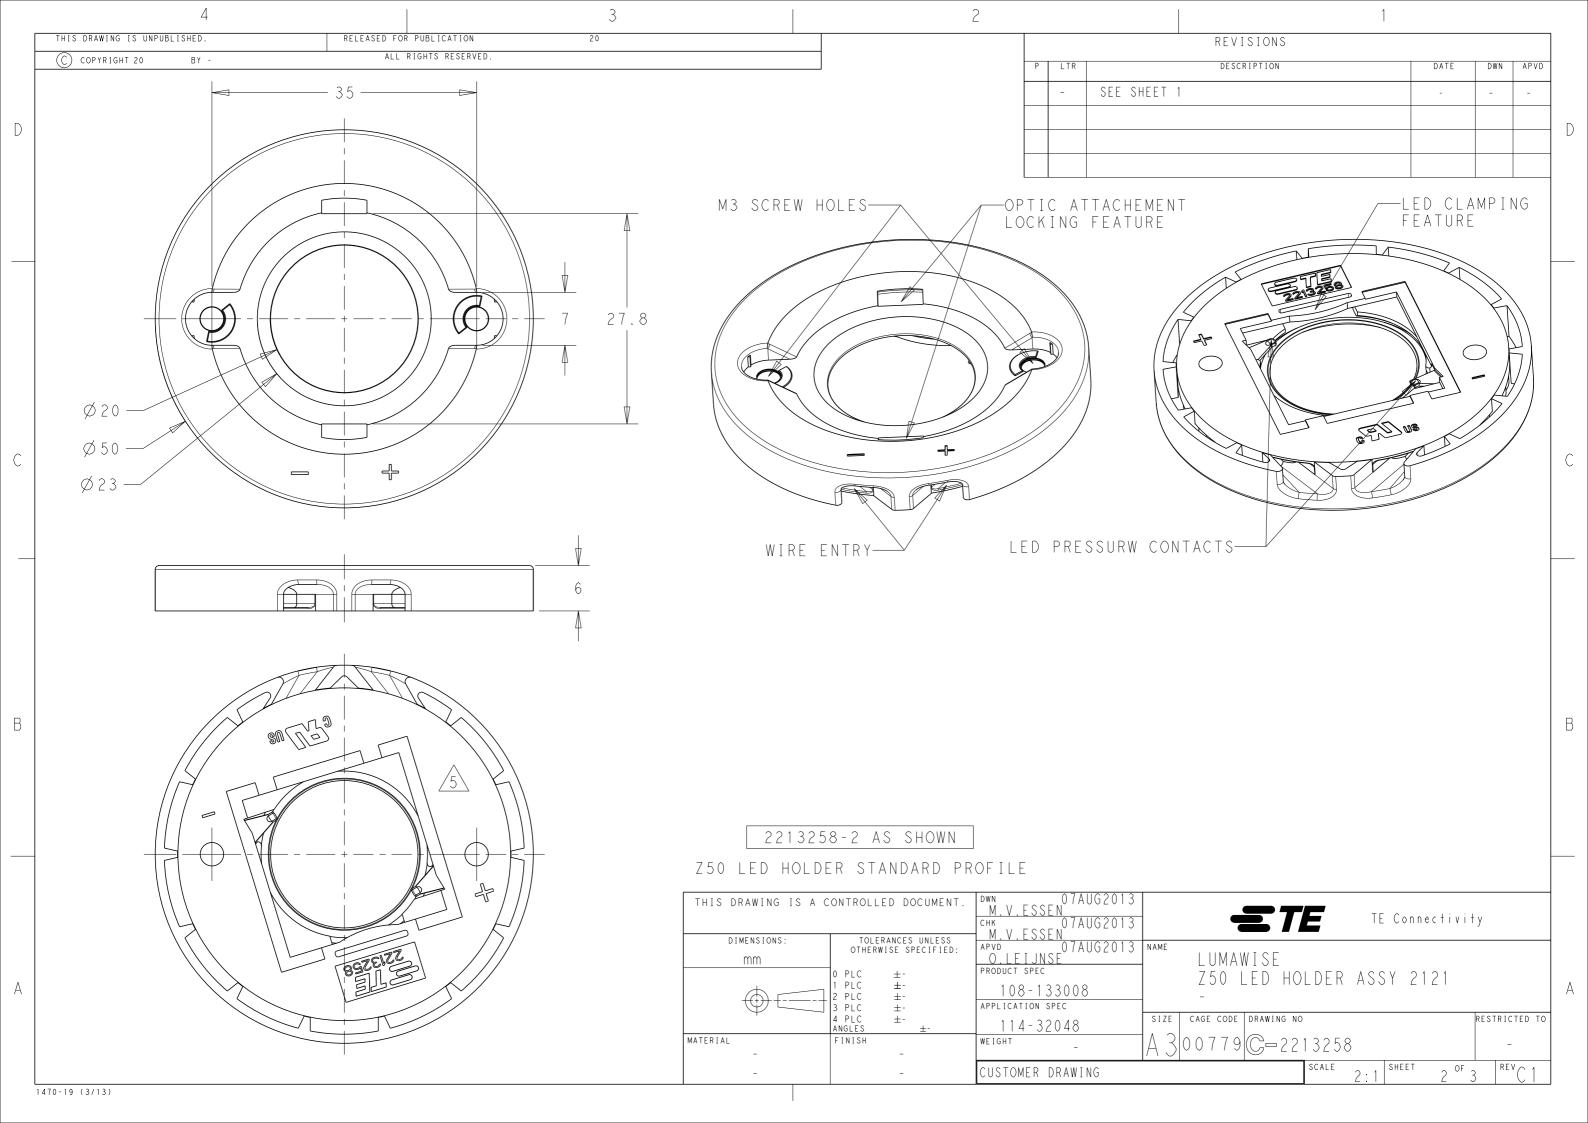

## **X-ON Electronics**

Largest Supplier of Electrical and Electronic Components

Click to view similar products for LED Lighting Mounting Accessories category:

Click to view products by TE Connectivity manufacturer:

Other Similar products are found below:

C16142\_HEKLA-SOCKET-K 3SU1401-1BG20-1AA0 3SU1900-0BC31-0NB0 ES16-RT 1SFA616921R2042 1SFA616921R2131

1SFA616921R2133 1SFA616921R2143 1SFA611621R1093 B8910020 D3980022 E3990022 E3990040 CABI12 E BK 1M SET PRM

FLAT8 H/U BK 1M SET PRM BEGTIN12 J/S BK 1M SET PRM 1-2213678-6 C16791\_CLAMP-Z45-A F17250\_SOLDER-CLIP-A CM22-4-20MA CM22-R10K-MT CM22-R1K CM22-R50K CM22-R5K-MT CM22-SLR 10465 M22-A M22-CK11 M22-CK20 M22G-XGPV

M22-K01 M22-LCH-W M22-LC-R M22-LED230-R M22-LED230-W M22-LEDC230-G M22-LEDC-G M22-LEDC-W M22-LED-G

M22-LED-W M22-