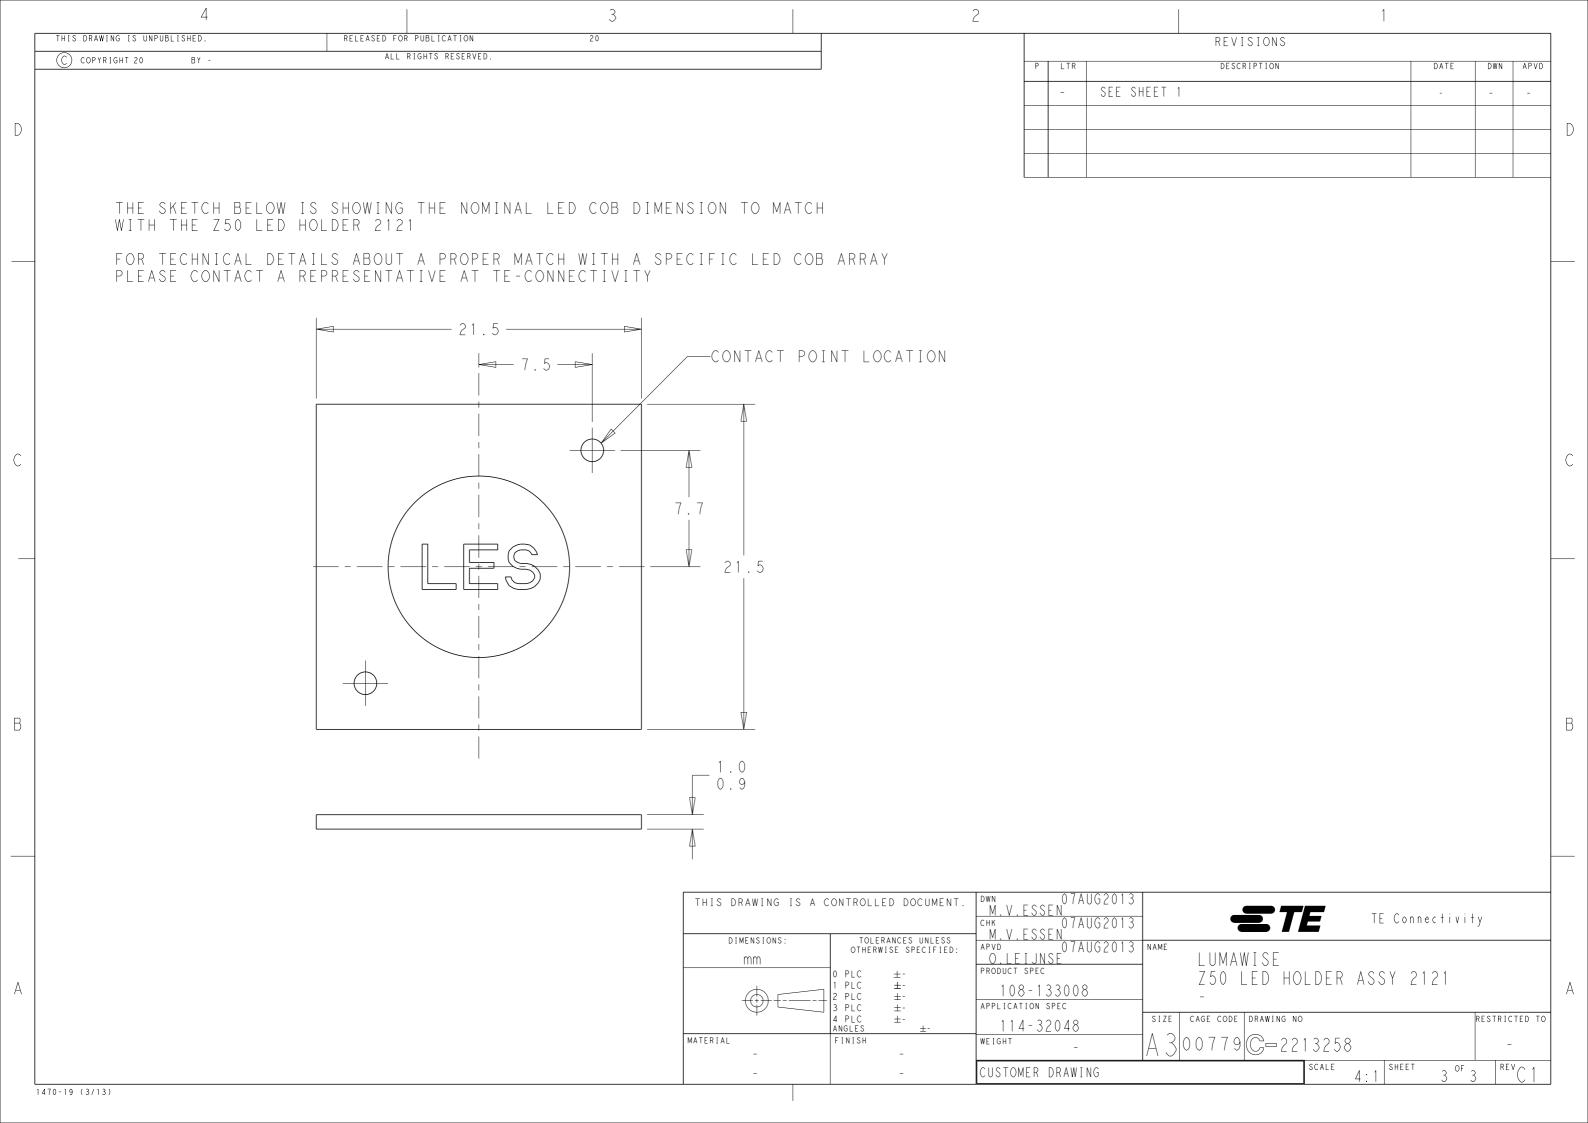

## **X-ON Electronics**

Largest Supplier of Electrical and Electronic Components

Click to view similar products for LED Lighting Mounting Accessories category:

Click to view products by TE Connectivity manufacturer:

Other Similar products are found below:

C16142\_HEKLA-SOCKET-K 3SU1401-1BG20-1AA0 3SU1900-0BC31-0NB0 ES16-RT 1SFA616921R2042 1SFA616921R2131

1SFA616921R2133 1SFA616921R2143 1SFA611621R1093 B8910020 D3980022 E3990022 E3990040 CABI12 E BK 1M SET PRM

FLAT8 H/U BK 1M SET PRM BEGTIN12 J/S BK 1M SET PRM 1-2213678-6 C16791\_CLAMP-Z45-A F17250\_SOLDER-CLIP-A CM22-4-20MA CM22-R10K-MT CM22-R1K CM22-R50K CM22-R5K-MT CM22-SLR 10465 M22-A M22-CK11 M22-CK20 M22G-XGPV

M22-K01 M22-LCH-W M22-LC-R M22-LED230-R M22-LED230-W M22-LEDC230-G M22-LEDC-G M22-LEDC-W M22-LED-G

M22-LED-W M22-L-