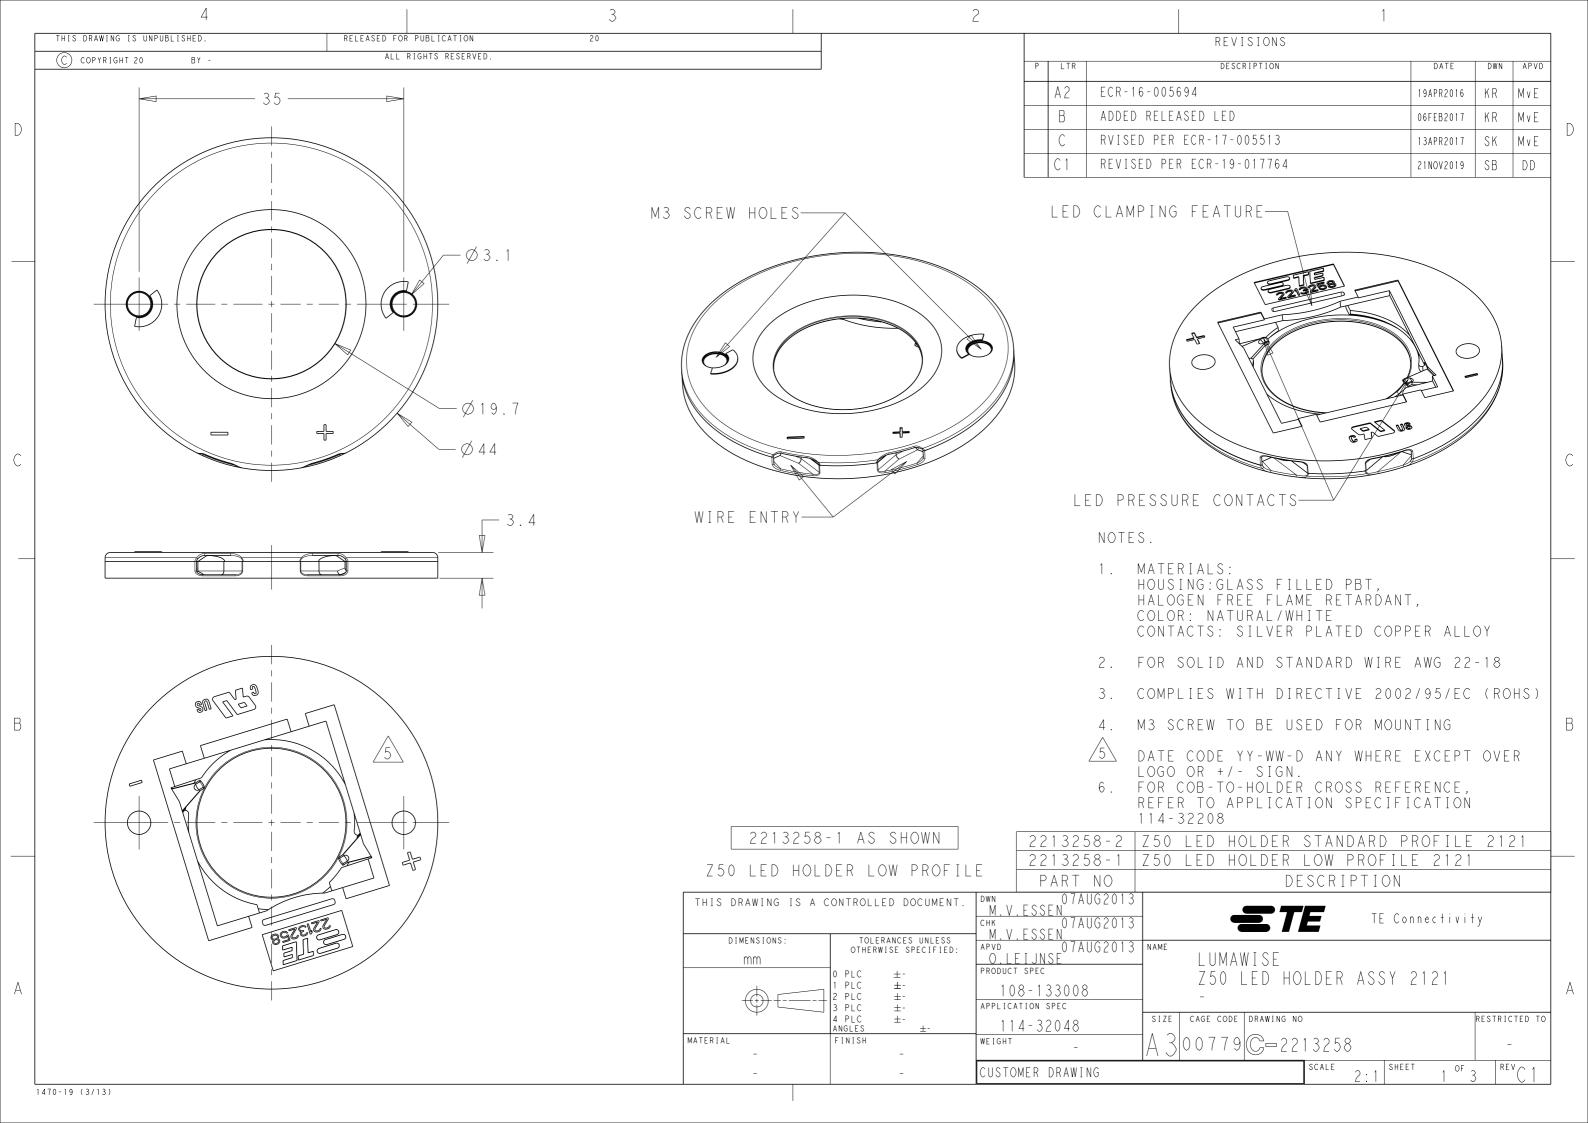

## **X-ON Electronics**

Largest Supplier of Electrical and Electronic Components

Click to view similar products for LED Lighting Mounting Accessories category:

Click to view products by TE Connectivity manufacturer:

Other Similar products are found below:

C16142\_HEKLA-SOCKET-K 3SU1401-1BG20-1AA0 3SU1900-0BC31-0NB0 ES16-RT 1SFA616921R2042 1SFA616921R2131

1SFA616921R2133 1SFA616921R2143 1SFA611621R1093 90100002 B8910020 D3980022 E3990022 E3990040 V4840019 V4850019

CABI12 E BK 1M SET PRM FLAT8 H/U BK 1M SET PRM BEGTIN12 J/S BK 1M SET PRM 1-2213678-6 C16791\_CLAMP-Z45-A

F17250\_SOLDER-CLIP-A CM22-4-20MA CM22-R10K-MT CM22-R1K CM22-R50K CM22-R5K-MT CM22-SLR 10465 M22-A M22-CK11 M22-CK20 M22G-XGPV M22-K01 M22-LCH-W M22-LC-R M22-LED230-R M22-LED230-W M22-LEDC230-G M22-LEDC-G

M22-LE