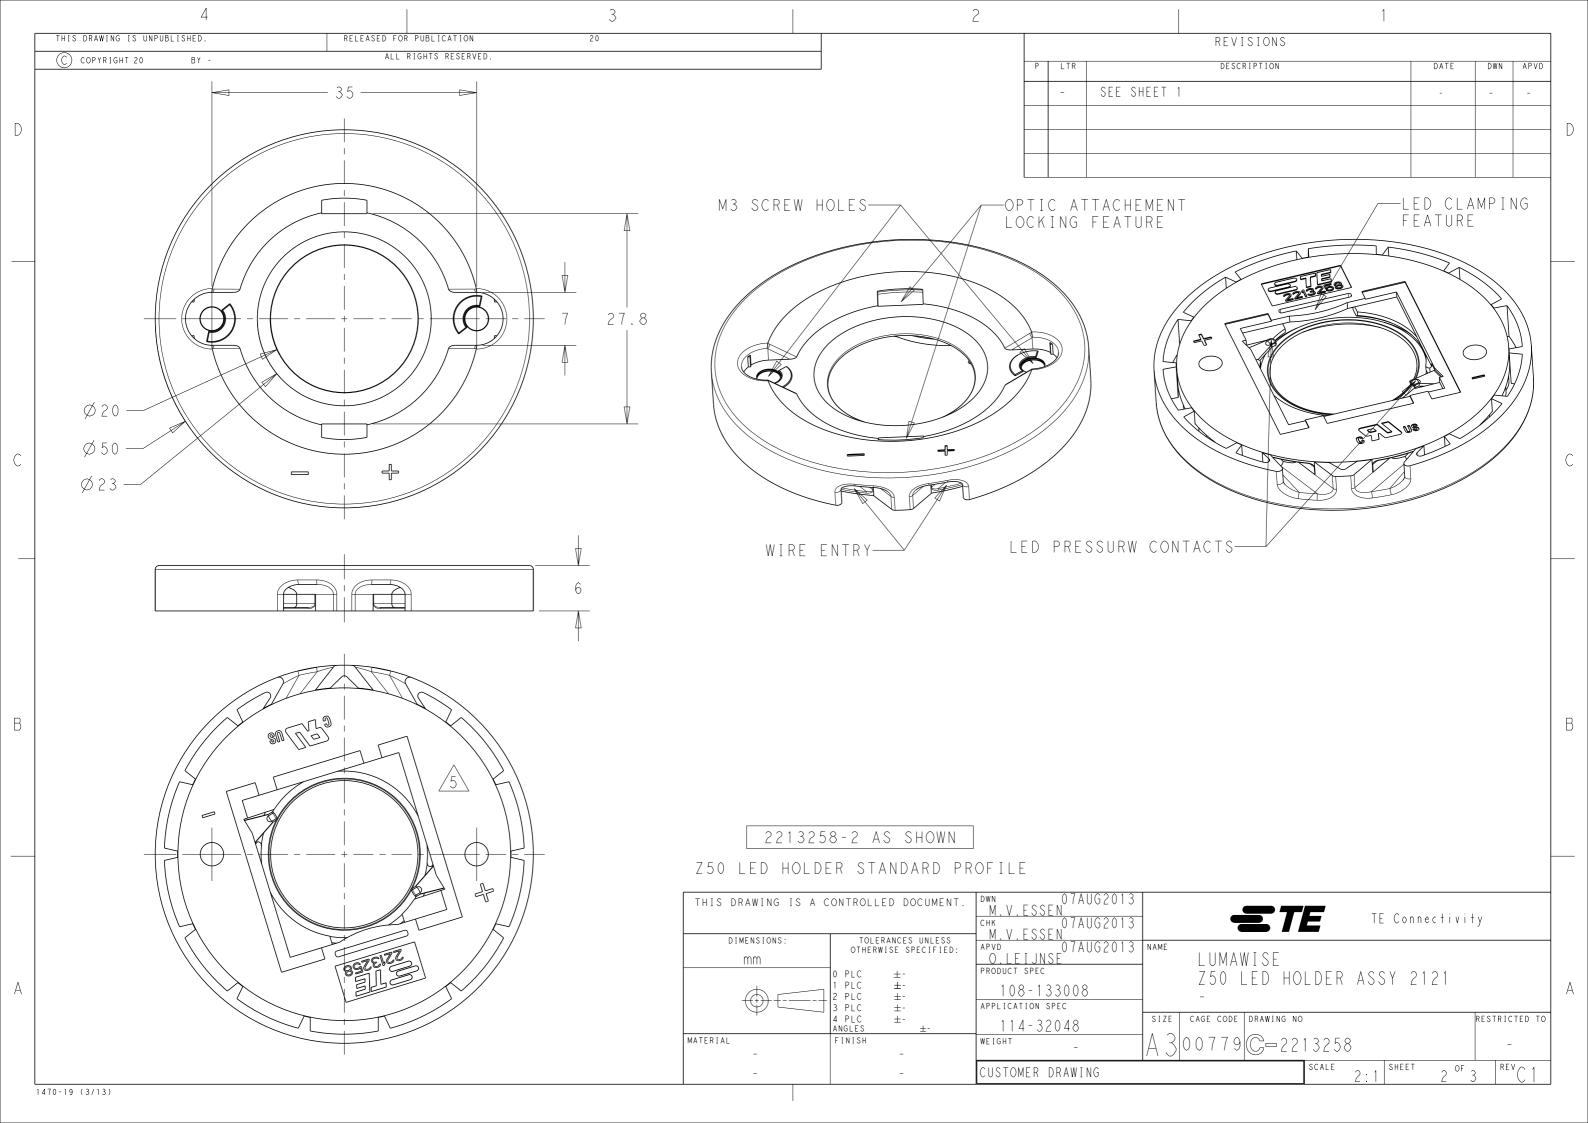

## **X-ON Electronics**

Largest Supplier of Electrical and Electronic Components

Click to view similar products for LED Lighting Mounting Accessories category:

Click to view products by TE Connectivity manufacturer:

Other Similar products are found below:

C16142\_HEKLA-SOCKET-K 3SU1401-1BG20-1AA0 3SU1900-0BC31-0NB0 ES16-RT 1SFA616921R2042 1SFA616921R2131

1SFA616921R2133 1SFA616921R2143 1SFA611621R1093 90100002 B8910020 D3980022 E3990022 E3990040 V4840019 V4850019

CABI12 E BK 1M SET PRM FLAT8 H/U BK 1M SET PRM BEGTIN12 J/S BK 1M SET PRM 1-2213678-6 C16791\_CLAMP-Z45-A

F17250\_SOLDER-CLIP-A CM22-4-20MA CM22-R10K-MT CM22-R1K CM22-R50K CM22-R5K-MT CM22-SLR 10465 M22-A M22-CK11 M22-CK20 M22G-XGPV M22-K01 M22-LCH-W M22-LC-R M22-LED230-R M22-LED230-W M22-LEDC230-G M22-LEDC-G

M22-LEDC