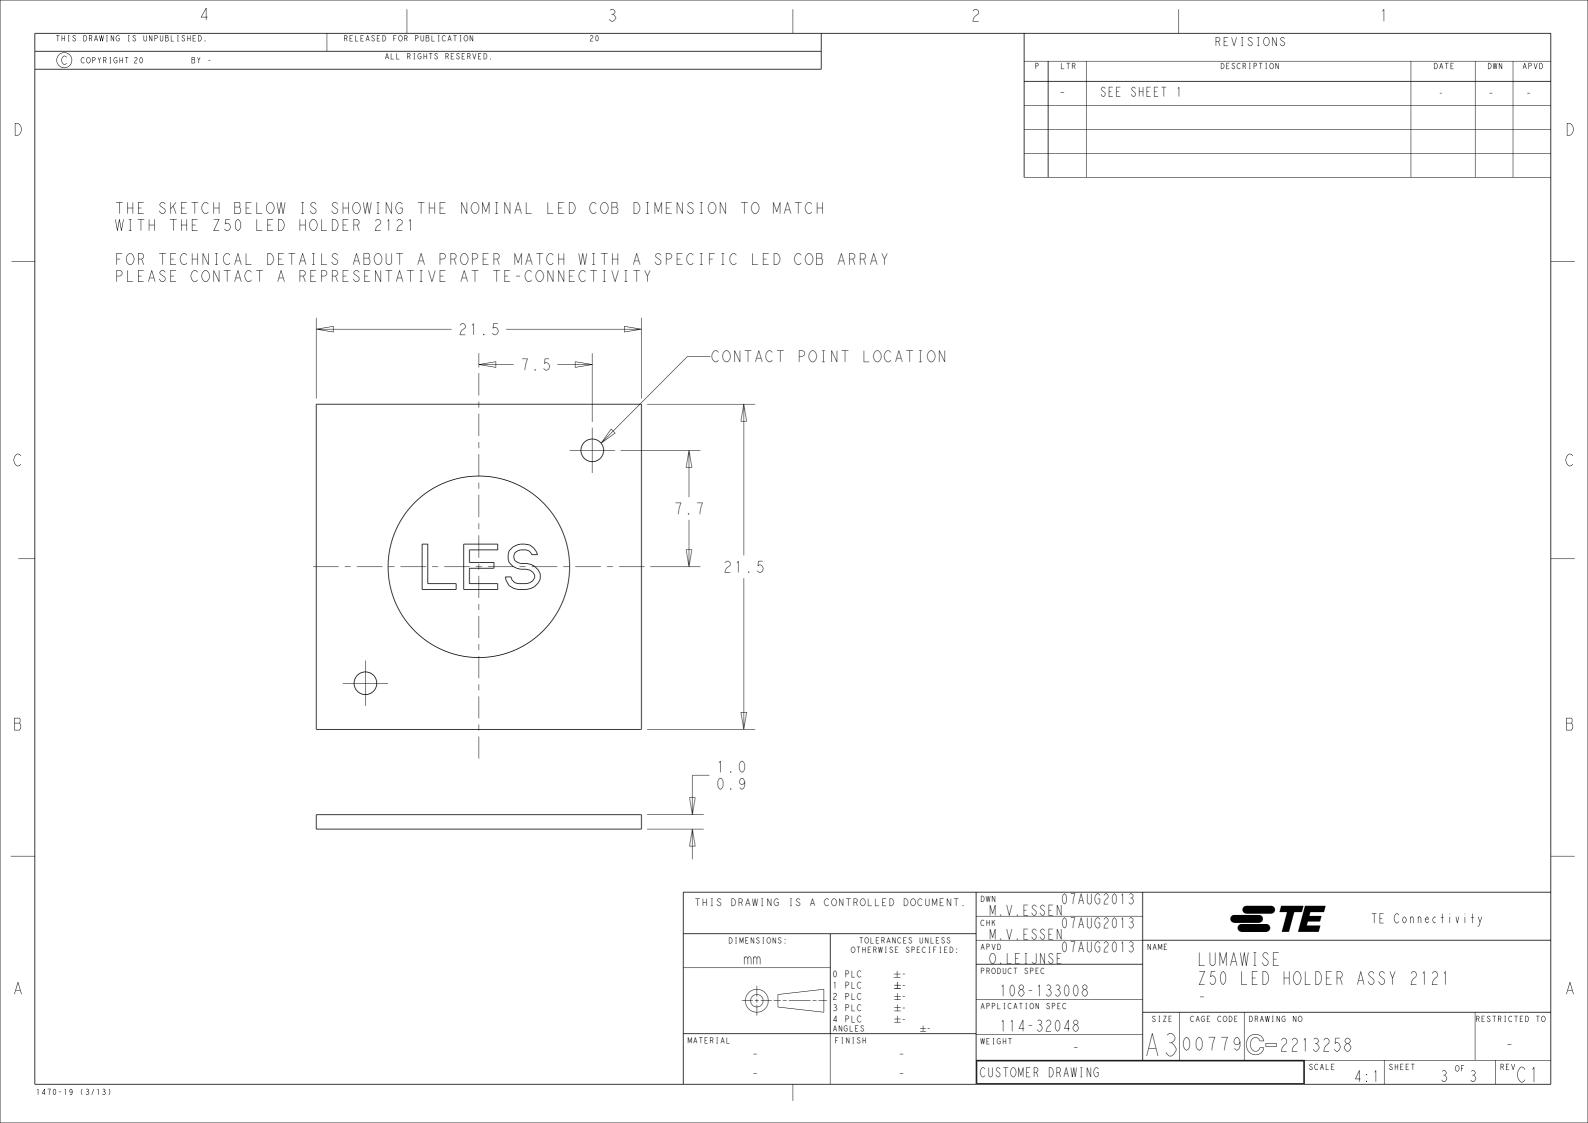

## **X-ON Electronics**

Largest Supplier of Electrical and Electronic Components

Click to view similar products for LED Lighting Mounting Accessories category:

Click to view products by TE Connectivity manufacturer:

Other Similar products are found below:

C16142\_HEKLA-SOCKET-K 3SU1401-1BG20-1AA0 3SU1900-0BC31-0NB0 ES16-RT 1SFA616921R2042 1SFA616921R2131

1SFA616921R2133 1SFA616921R2143 1SFA611621R1093 90100002 B8910020 D3980022 E3990022 E3990040 V4840019 V4850019

CABI12 E BK 1M SET PRM FLAT8 H/U BK 1M SET PRM BEGTIN12 J/S BK 1M SET PRM 1-2213678-6 C16791\_CLAMP-Z45-A

F17250\_SOLDER-CLIP-A CM22-4-20MA CM22-R10K-MT CM22-R1K CM22-R50K CM22-R5K-MT CM22-SLR 10465 M22-A M22-CK11 M22-CK20 M22G-XGPV M22-K01 M22-LCH-W M22-LC-R M22-LED230-R M22-LED230-W M22-LEDC230-G M22-LEDC-G

M22-LEDC-W