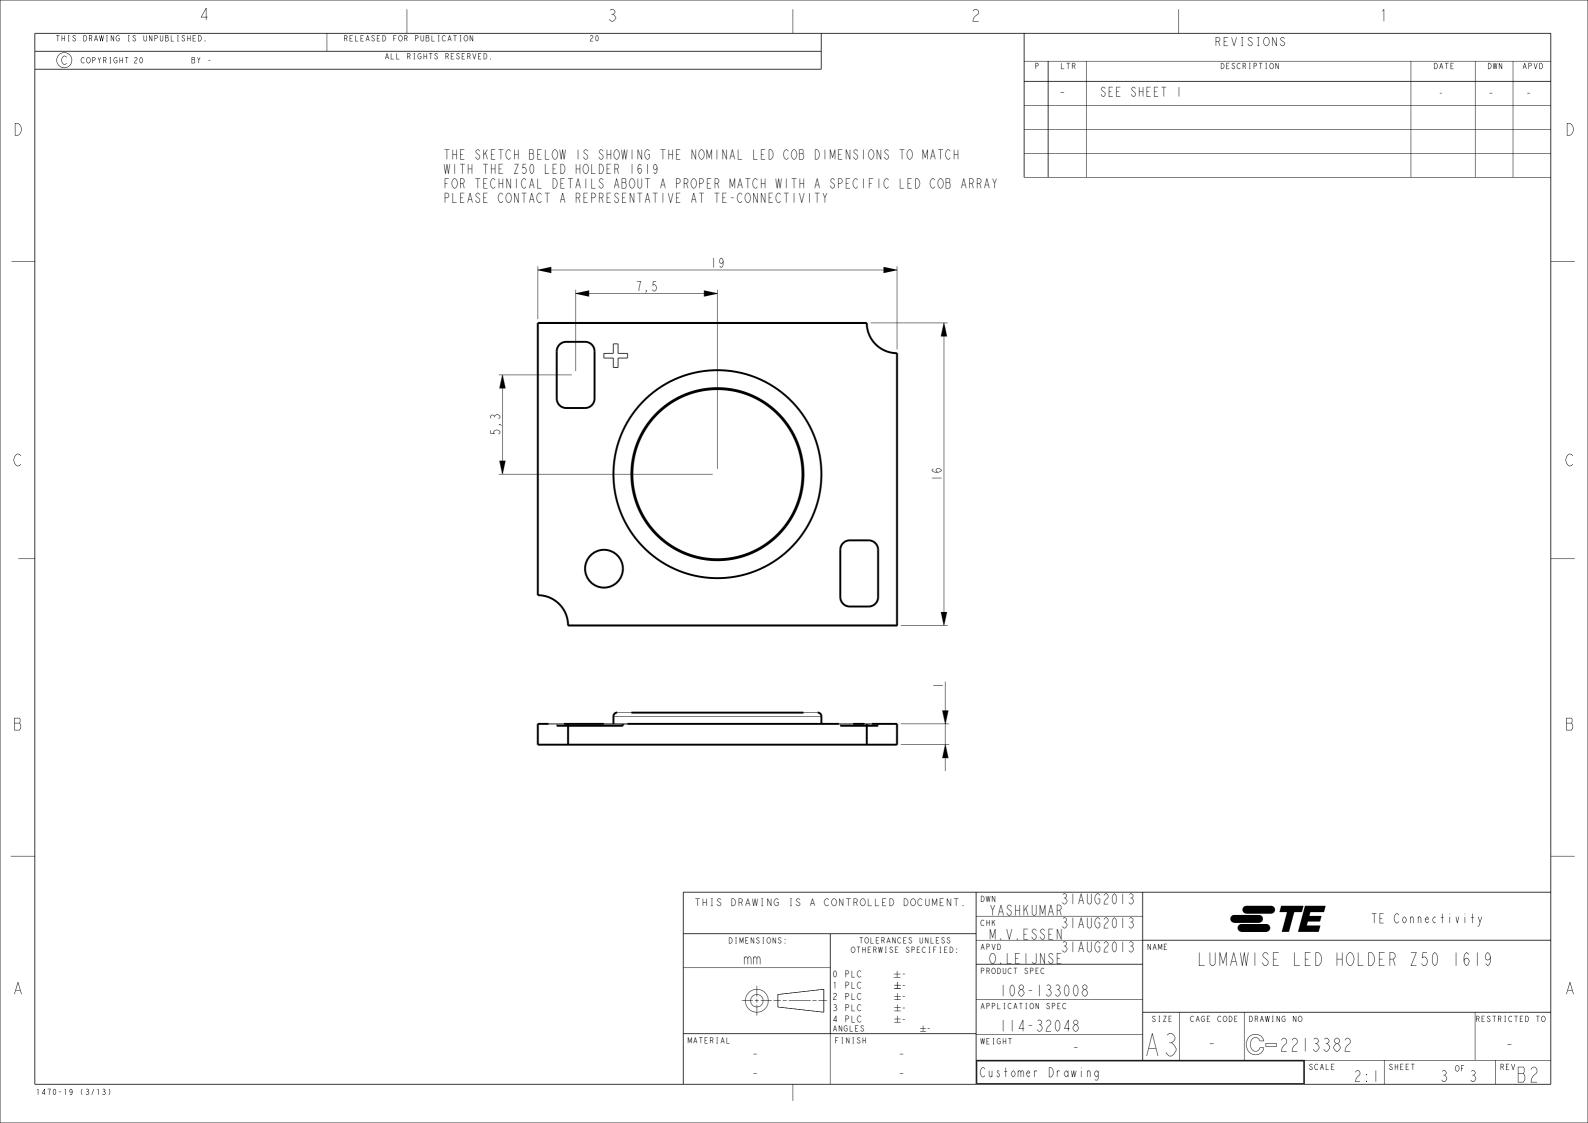

## **X-ON Electronics**

Largest Supplier of Electrical and Electronic Components

Click to view similar products for LED Lighting Mounting Accessories category:

Click to view products by TE Connectivity manufacturer:

Other Similar products are found below:

C16142\_HEKLA-SOCKET-K 3SU1401-1BG20-1AA0 3SU1900-0BC31-0NB0 ES16-RT 1SFA616921R2042 1SFA616921R2131

1SFA616921R2133 1SFA616921R2143 1SFA611621R1093 B8910020 D3980022 E3990022 E3990040 CABI12 E BK 1M SET PRM

FLAT8 H/U BK 1M SET PRM BEGTIN12 J/S BK 1M SET PRM 1-2213678-6 C16791\_CLAMP-Z45-A F17250\_SOLDER-CLIP-A CM22-4-20MA CM22-R10K-MT CM22-R1K CM22-R50K CM22-R5K-MT CM22-SLR 10465 M22-A M22-CK11 M22-CK20 M22G-XGPV

M22-K01 M22-LCH-W M22-LC-R M22-LED230-R M22-LED230-W M22-LEDC230-G M22-LEDC-G M22-LEDC-W M22-LED-G

M22-LED-W M22-L-