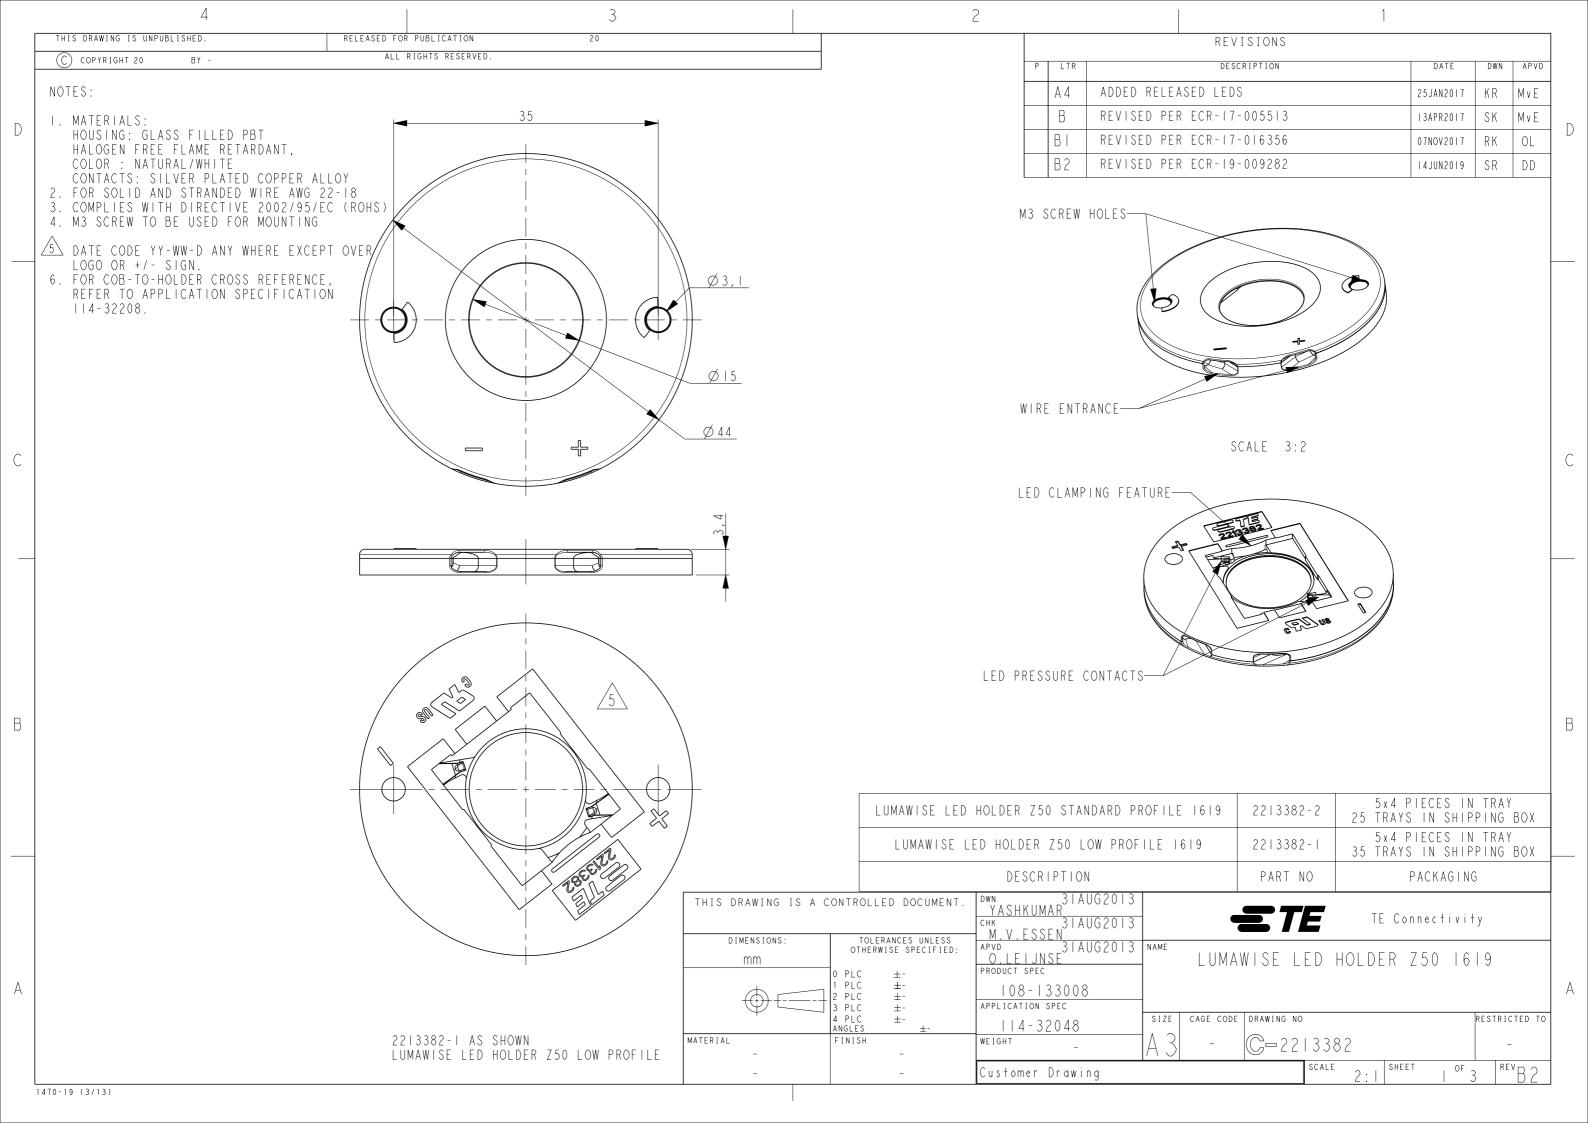

## **X-ON Electronics**

Largest Supplier of Electrical and Electronic Components

Click to view similar products for LED Lighting Mounting Accessories category:

Click to view products by TE Connectivity manufacturer:

Other Similar products are found below:

C16142\_HEKLA-SOCKET-K 3SU1401-1BG20-1AA0 3SU1900-0BC31-0NB0 ES16-RT 1SFA616921R2042 1SFA616921R2131

1SFA616921R2133 1SFA616921R2143 1SFA611621R1093 B8910020 D3980022 E3990022 E3990040 CABI12 E BK 1M SET PRM

FLAT8 H/U BK 1M SET PRM BEGTIN12 J/S BK 1M SET PRM 1-2213678-6 C16791\_CLAMP-Z45-A F17250\_SOLDER-CLIP-A CM22-4-20MA CM22-R10K-MT CM22-R1K CM22-R50K CM22-R5K-MT CM22-SLR 10465 M22-A M22-CK11 M22-CK20 M22G-XGPV

M22-K01 M22-LCH-W M22-LC-R M22-LED230-R M22-LED230-W M22-LEDC230-G M22-LEDC-G M22-LEDC-W M22-LED-G

M22-LED-W M2