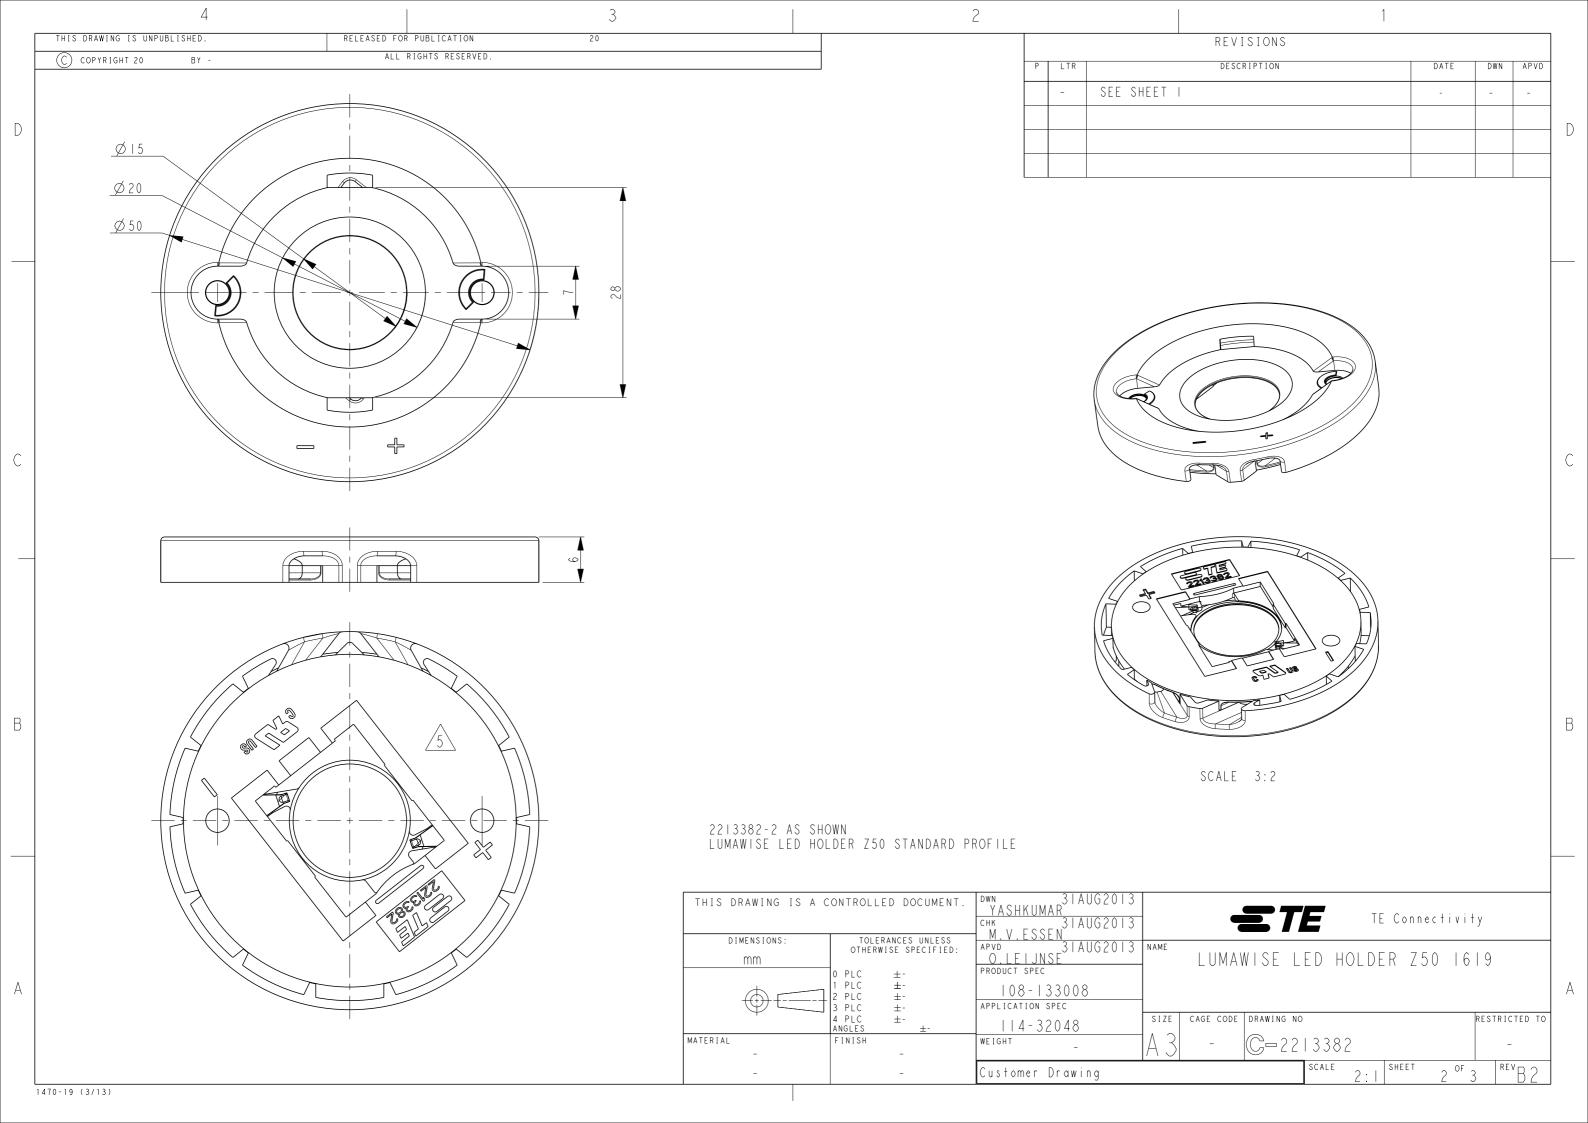

## **X-ON Electronics**

Largest Supplier of Electrical and Electronic Components

Click to view similar products for LED Lighting Mounting Accessories category:

Click to view products by TE Connectivity manufacturer:

Other Similar products are found below:

C16142\_HEKLA-SOCKET-K 3SU1401-1BG20-1AA0 3SU1900-0BC31-0NB0 ES16-RT 1SFA616921R2042 1SFA616921R2131

1SFA616921R2133 1SFA616921R2143 1SFA611621R1093 B8910020 D3980022 E3990022 E3990040 CABI12 E BK 1M SET PRM

FLAT8 H/U BK 1M SET PRM BEGTIN12 J/S BK 1M SET PRM 1-2213678-6 C16791\_CLAMP-Z45-A F17250\_SOLDER-CLIP-A CM22-4-20MA CM22-R10K-MT CM22-R1K CM22-R50K CM22-R5K-MT CM22-SLR 10465 M22-A M22-CK11 M22-CK20 M22G-XGPV

M22-K01 M22-LCH-W M22-LC-R M22-LED230-R M22-LED230-W M22-LEDC230-G M22-LEDC-G M22-LEDC-W M22-LED-G

M22-LED-W M22-