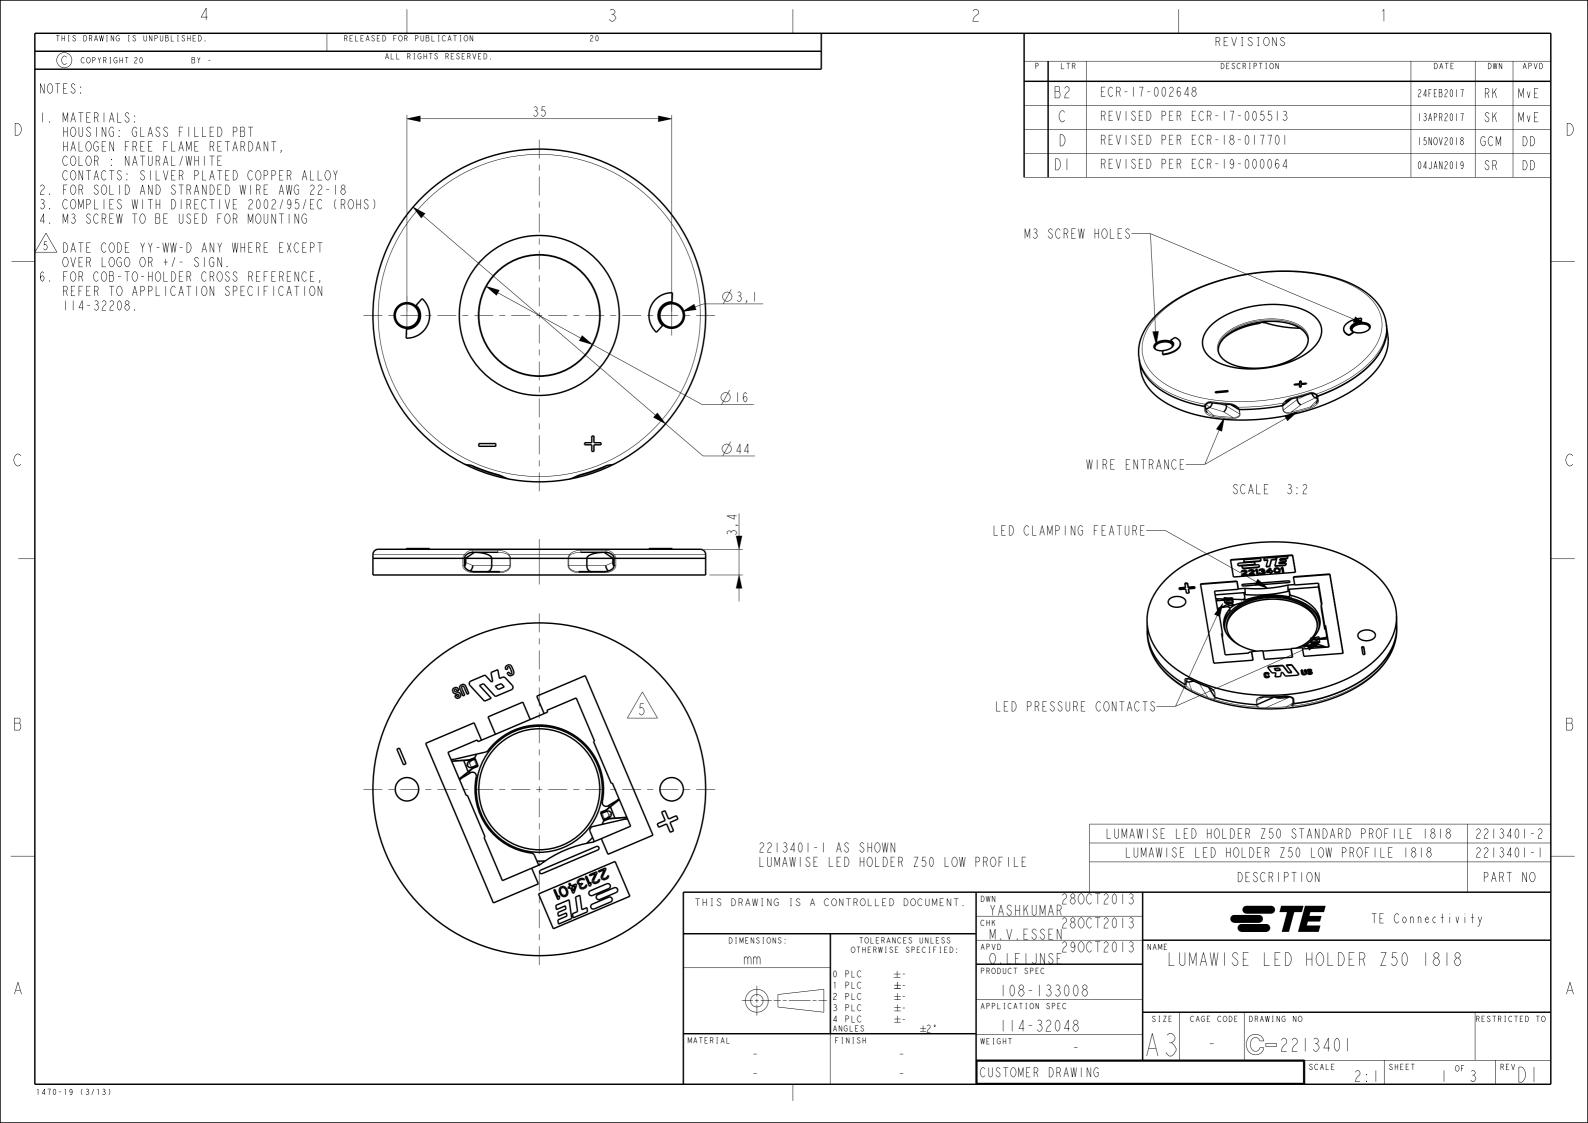

## **X-ON Electronics**

Largest Supplier of Electrical and Electronic Components

Click to view similar products for LED Lighting Mounting Accessories category:

Click to view products by TE Connectivity manufacturer:

Other Similar products are found below:

C16142\_HEKLA-SOCKET-K 3SU1401-1BG20-1AA0 3SU1900-0BC31-0NB0 ES16-RT 1SFA616921R2042 1SFA616921R2131

1SFA616921R2133 1SFA616921R2143 1SFA611621R1093 B8910020 D3980022 E3990022 E3990040 CABI12 E BK 1M SET PRM

FLAT8 H/U BK 1M SET PRM BEGTIN12 J/S BK 1M SET PRM 1-2213678-6 C16791\_CLAMP-Z45-A F17250\_SOLDER-CLIP-A CM22-4-20MA CM22-R10K-MT CM22-R1K CM22-R50K CM22-R5K-MT CM22-SLR 10465 M22-A M22-CK11 M22-CK20 M22G-XGPV

M22-K01 M22-LCH-W M22-LC-R M22-LED230-R M22-LED230-W M22-LEDC230-G M22-LEDC-G M22-LEDC-W M22-LED-G

M22-LED-W M2