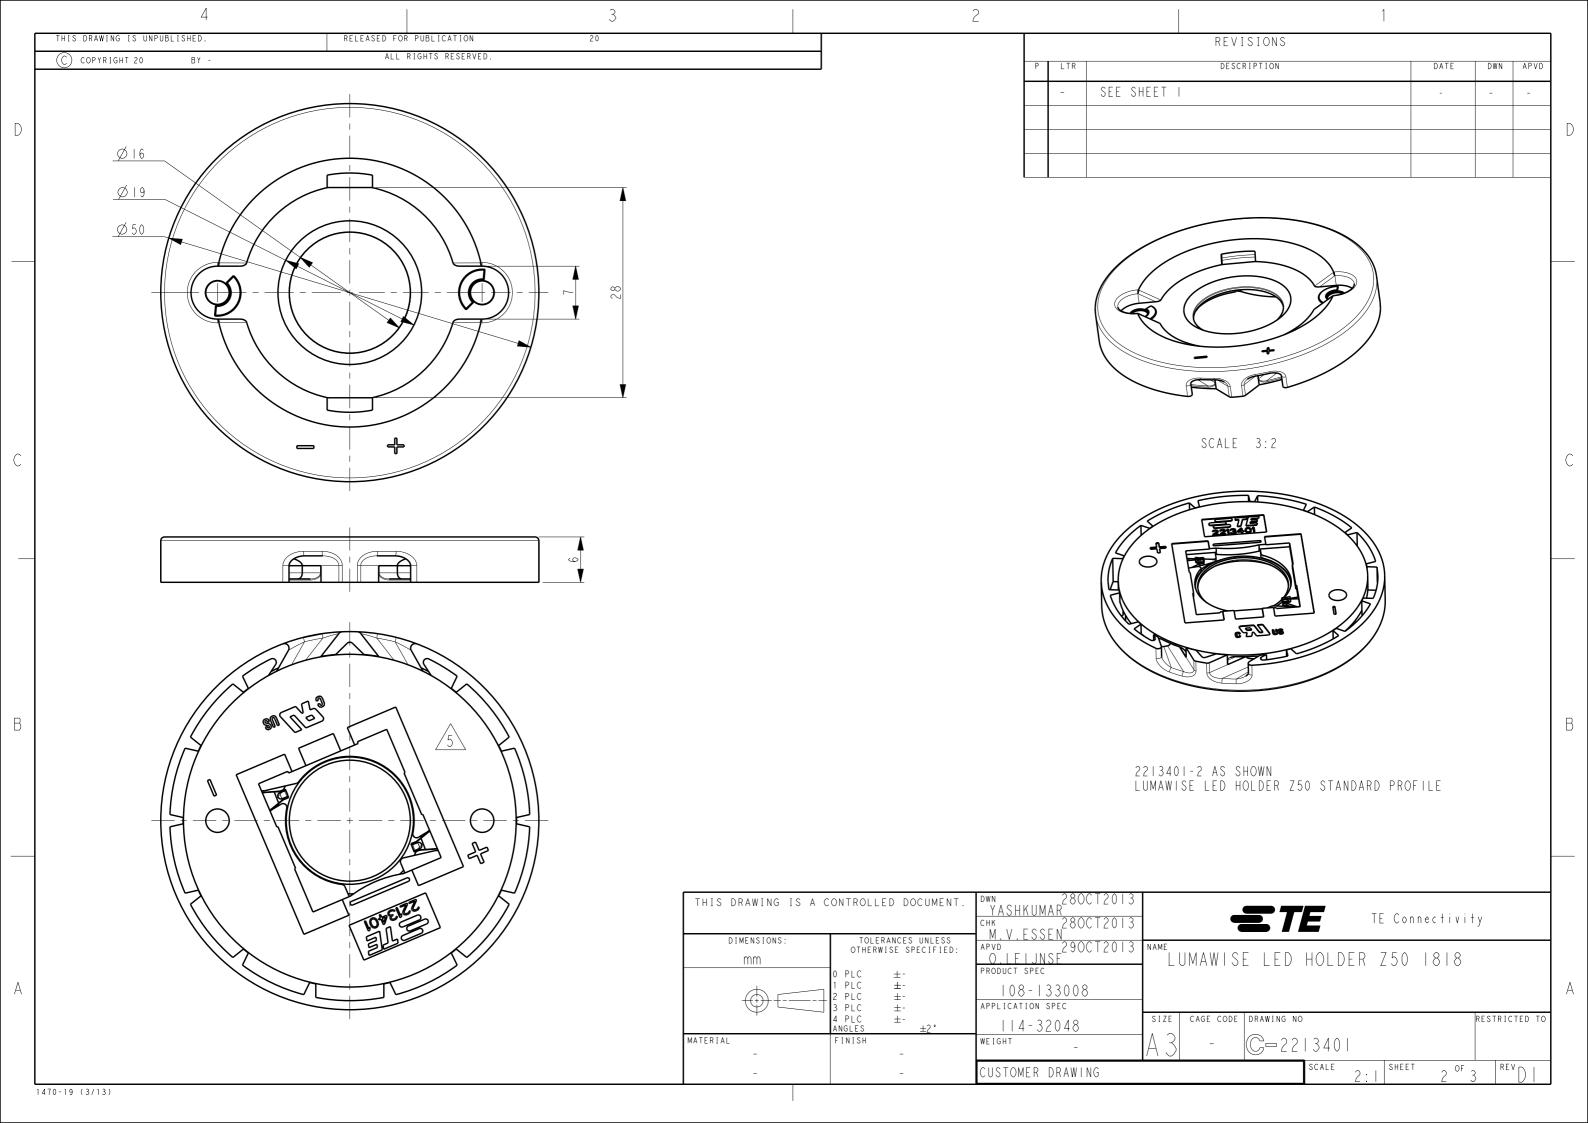

## **X-ON Electronics**

Largest Supplier of Electrical and Electronic Components

Click to view similar products for LED Lighting Mounting Accessories category:

Click to view products by TE Connectivity manufacturer:

Other Similar products are found below:

C16142\_HEKLA-SOCKET-K 3SU1401-1BG20-1AA0 3SU1900-0BC31-0NB0 ES16-RT 1SFA616921R2042 1SFA616921R2131

1SFA616921R2133 1SFA616921R2143 1SFA611621R1093 B8910020 D3980022 E3990022 E3990040 CABI12 E BK 1M SET PRM

FLAT8 H/U BK 1M SET PRM BEGTIN12 J/S BK 1M SET PRM 1-2213678-6 C16791\_CLAMP-Z45-A F17250\_SOLDER-CLIP-A CM22-4-20MA CM22-R10K-MT CM22-R1K CM22-R50K CM22-R5K-MT CM22-SLR 10465 M22-A M22-CK11 M22-CK20 M22G-XGPV

M22-K01 M22-LCH-W M22-LC-R M22-LED230-R M22-LED230-W M22-LEDC230-G M22-LEDC-G M22-LEDC-W M22-LED-G

M22-LED-W M22-