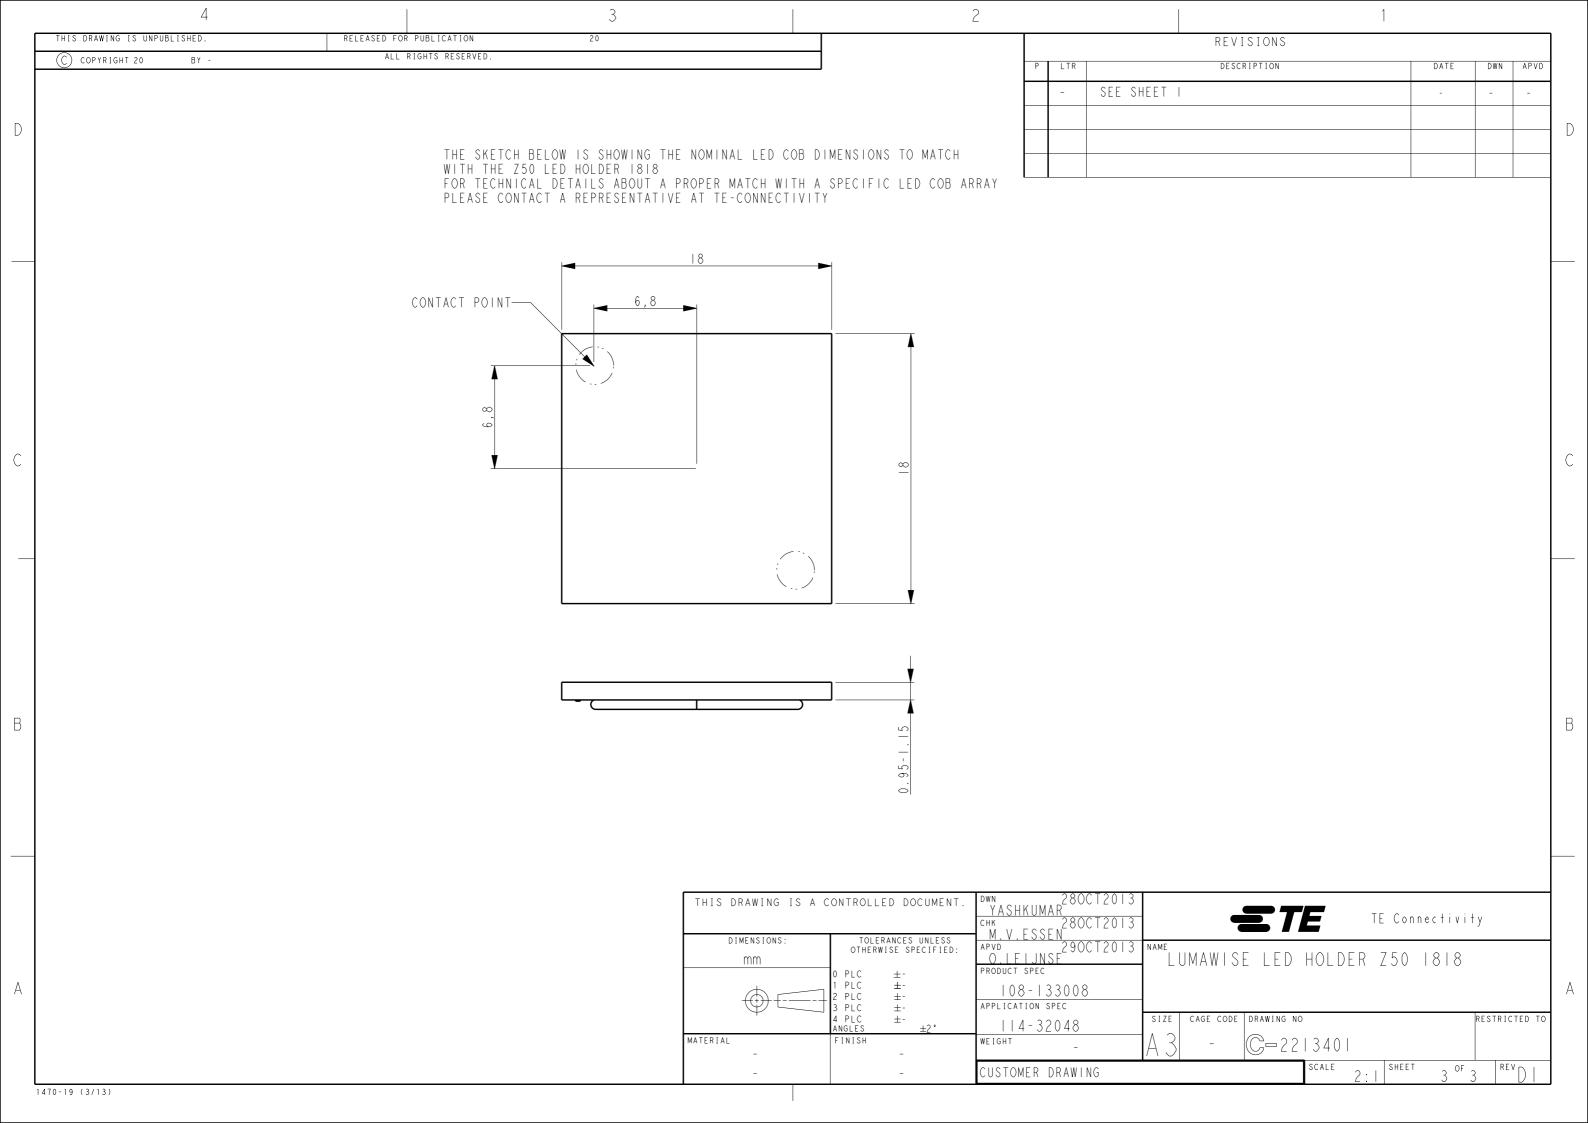

## **X-ON Electronics**

Largest Supplier of Electrical and Electronic Components

Click to view similar products for LED Lighting Mounting Accessories category:

Click to view products by TE Connectivity manufacturer:

Other Similar products are found below:

C16142\_HEKLA-SOCKET-K 3SU1401-1BG20-1AA0 3SU1900-0BC31-0NB0 ES16-RT 1SFA616921R2042 1SFA616921R2131

1SFA616921R2133 1SFA616921R2143 1SFA611621R1093 B8910020 D3980022 E3990022 E3990040 CABI12 E BK 1M SET PRM

FLAT8 H/U BK 1M SET PRM BEGTIN12 J/S BK 1M SET PRM 1-2213678-6 C16791\_CLAMP-Z45-A F17250\_SOLDER-CLIP-A CM22-4-20MA CM22-R10K-MT CM22-R1K CM22-R50K CM22-R5K-MT CM22-SLR 10465 M22-A M22-CK11 M22-CK20 M22G-XGPV

M22-K01 M22-LCH-W M22-LC-R M22-LED230-R M22-LED230-W M22-LEDC230-G M22-LEDC-G M22-LEDC-W M22-LED-G

M22-LED-W M22-L-