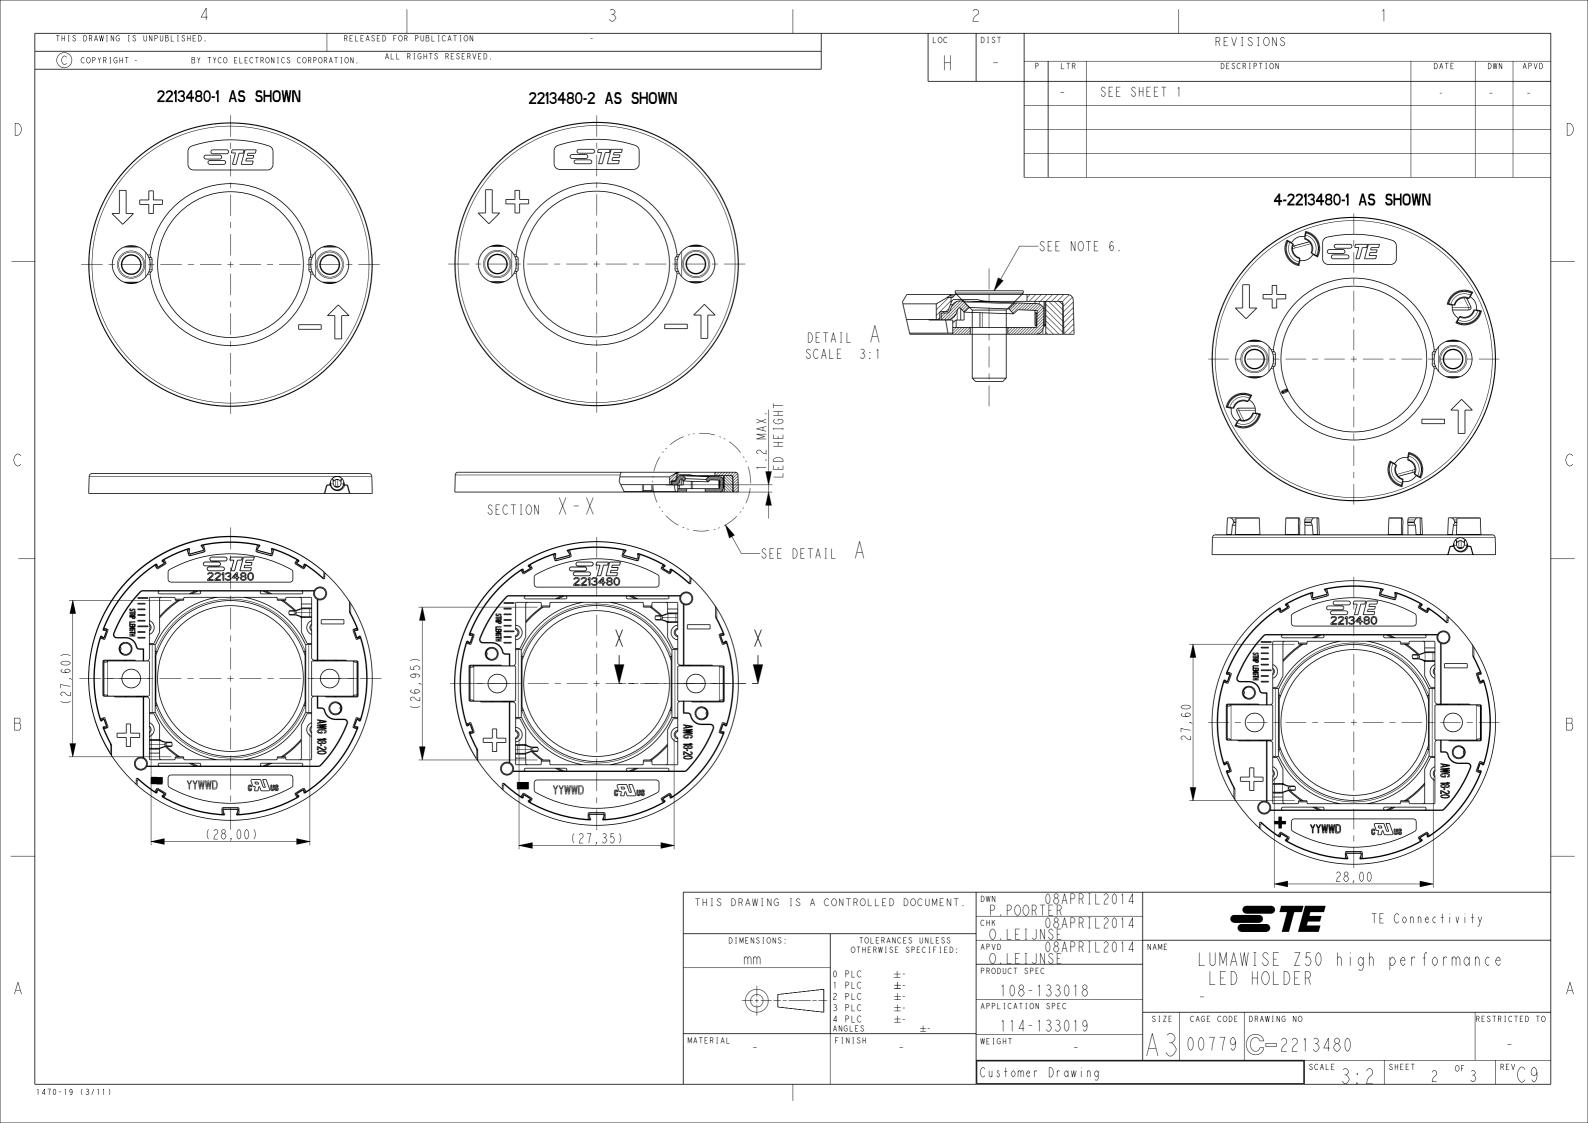

## **X-ON Electronics**

Largest Supplier of Electrical and Electronic Components

Click to view similar products for LED Lighting Mounting Accessories category:

Click to view products by TE Connectivity manufacturer:

Other Similar products are found below:

C16142\_HEKLA-SOCKET-K 3SU1401-1BG20-1AA0 3SU1900-0BC31-0NB0 ES16-RT 1SFA616921R2042 1SFA616921R2131

1SFA616921R2133 1SFA616921R2143 1SFA611621R1093 B8910020 D3980022 E3990022 E3990040 CABI12 E BK 1M SET PRM

FLAT8 H/U BK 1M SET PRM BEGTIN12 J/S BK 1M SET PRM 1-2213678-6 C16791\_CLAMP-Z45-A F17250\_SOLDER-CLIP-A CM22-4-20MA CM22-R10K-MT CM22-R1K CM22-R50K CM22-R5K-MT CM22-SLR 10465 M22-A M22-CK11 M22-CK20 M22G-XGPV

M22-K01 M22-LCH-W M22-LC-R M22-LED230-R M22-LED230-W M22-LEDC230-G M22-LEDC-G M22-LEDC-W M22-LED-G

M22-LED-W M22-