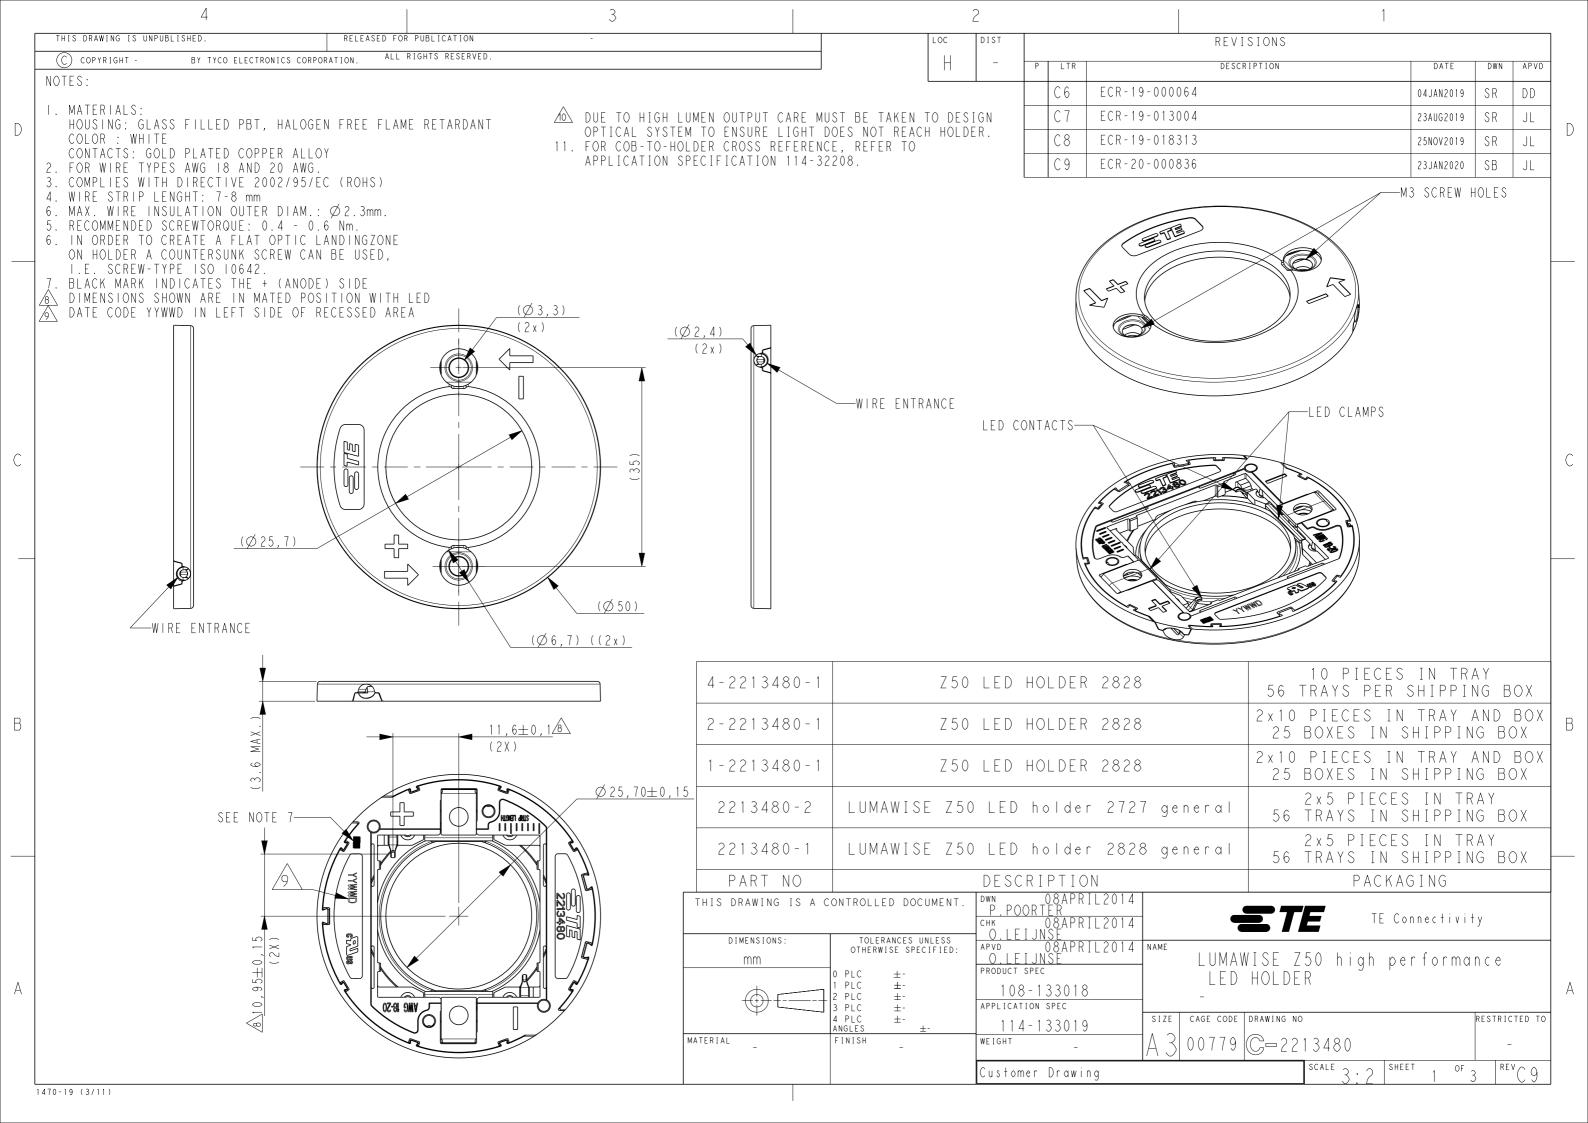

## **X-ON Electronics**

Largest Supplier of Electrical and Electronic Components

Click to view similar products for LED Lighting Mounting Accessories category:

Click to view products by TE Connectivity manufacturer:

Other Similar products are found below:

C16142\_HEKLA-SOCKET-K 3SU1401-1BG20-1AA0 3SU1900-0BC31-0NB0 ES16-RT 1SFA616921R2042 1SFA616921R2131

1SFA616921R2133 1SFA616921R2143 1SFA611621R1093 B8910020 D3980022 E3990022 E3990040 CABI12 E BK 1M SET PRM

FLAT8 H/U BK 1M SET PRM BEGTIN12 J/S BK 1M SET PRM 1-2213678-6 C16791\_CLAMP-Z45-A F17250\_SOLDER-CLIP-A CM22-4-20MA CM22-R10K-MT CM22-R1K CM22-R50K CM22-R5K-MT CM22-SLR 10465 M22-A M22-CK11 M22-CK20 M22G-XGPV

M22-K01 M22-LCH-W M22-LC-R M22-LED230-R M22-LED230-W M22-LEDC230-G M22-LEDC-G M22-LEDC-W M22-LED-G

M22-LED-W M2