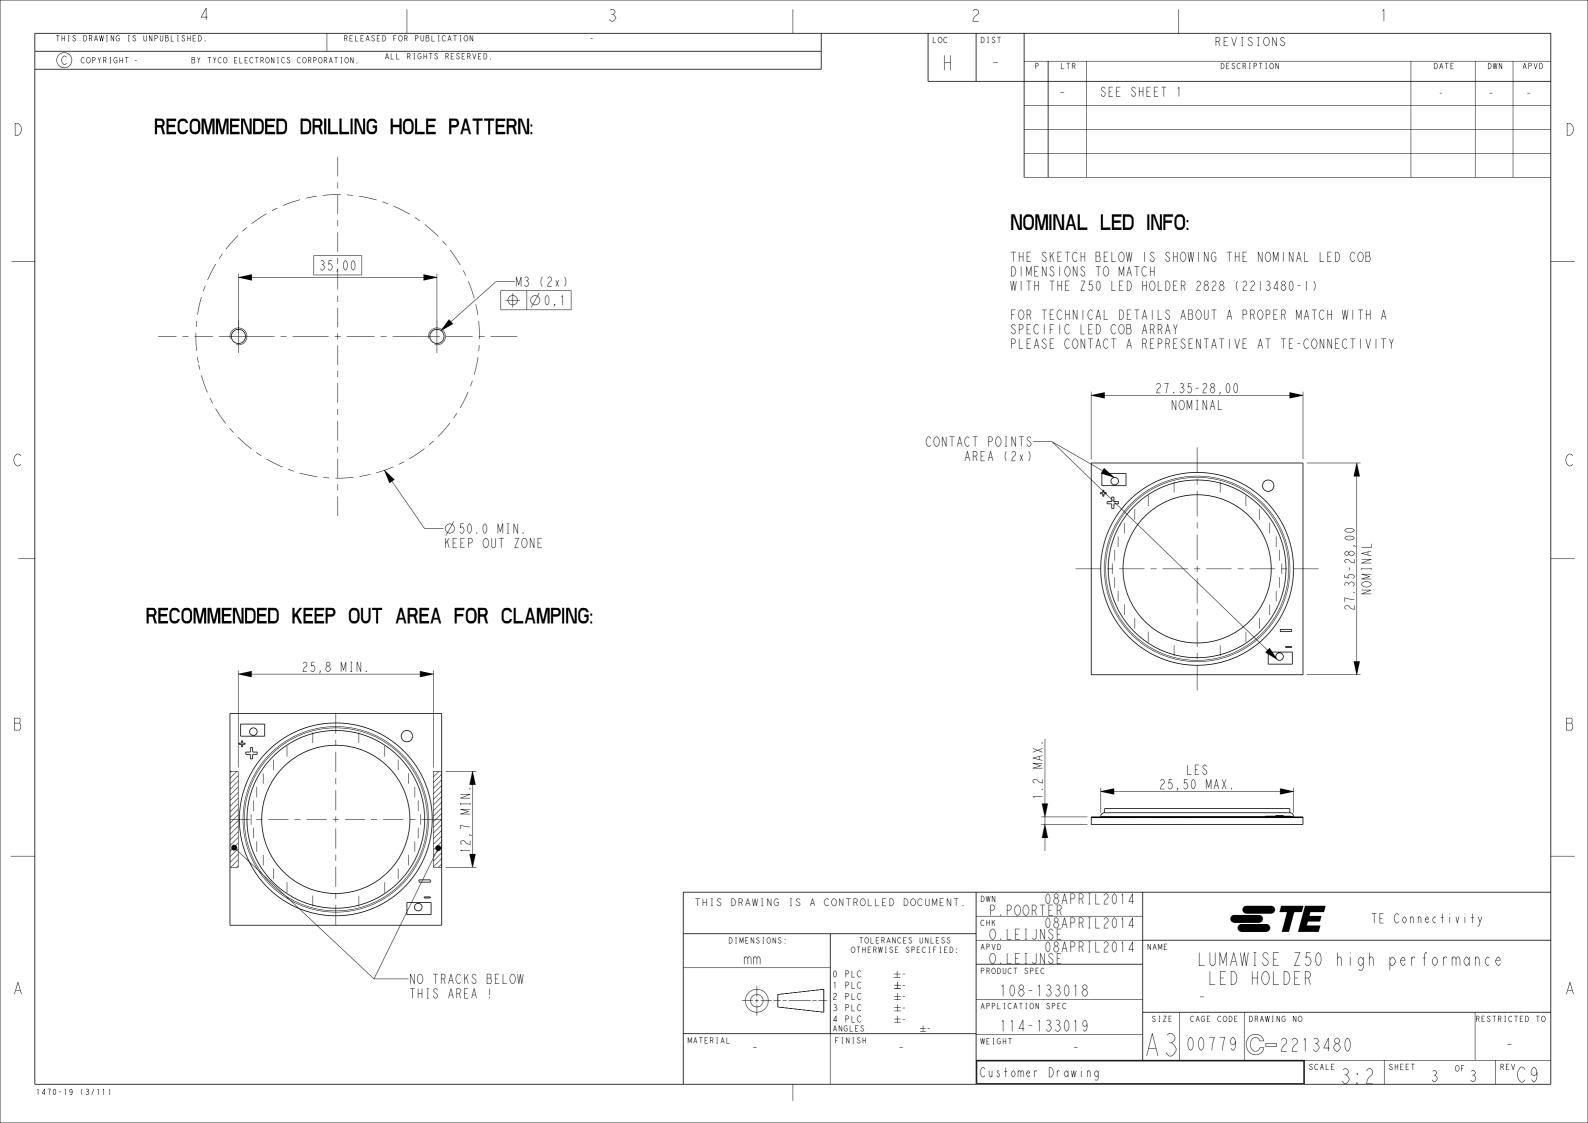

## **X-ON Electronics**

Largest Supplier of Electrical and Electronic Components

Click to view similar products for LED Lighting Mounting Accessories category:

Click to view products by TE Connectivity manufacturer:

Other Similar products are found below:

C16142\_HEKLA-SOCKET-K 3SU1401-1BG20-1AA0 3SU1900-0BC31-0NB0 ES16-RT 1SFA616921R2042 1SFA616921R2131

1SFA616921R2133 1SFA616921R2143 1SFA611621R1093 B8910020 D3980022 E3990022 E3990040 CABI12 E BK 1M SET PRM

FLAT8 H/U BK 1M SET PRM BEGTIN12 J/S BK 1M SET PRM 1-2213678-6 C16791\_CLAMP-Z45-A F17250\_SOLDER-CLIP-A CM22-4-20MA CM22-R10K-MT CM22-R1K CM22-R50K CM22-R5K-MT CM22-SLR 10465 M22-A M22-CK11 M22-CK20 M22G-XGPV

M22-K01 M22-LCH-W M22-LC-R M22-LED230-R M22-LED230-W M22-LEDC230-G M22-LEDC-G M22-LEDC-W M22-LED-G

M22-LED-W M22-L-