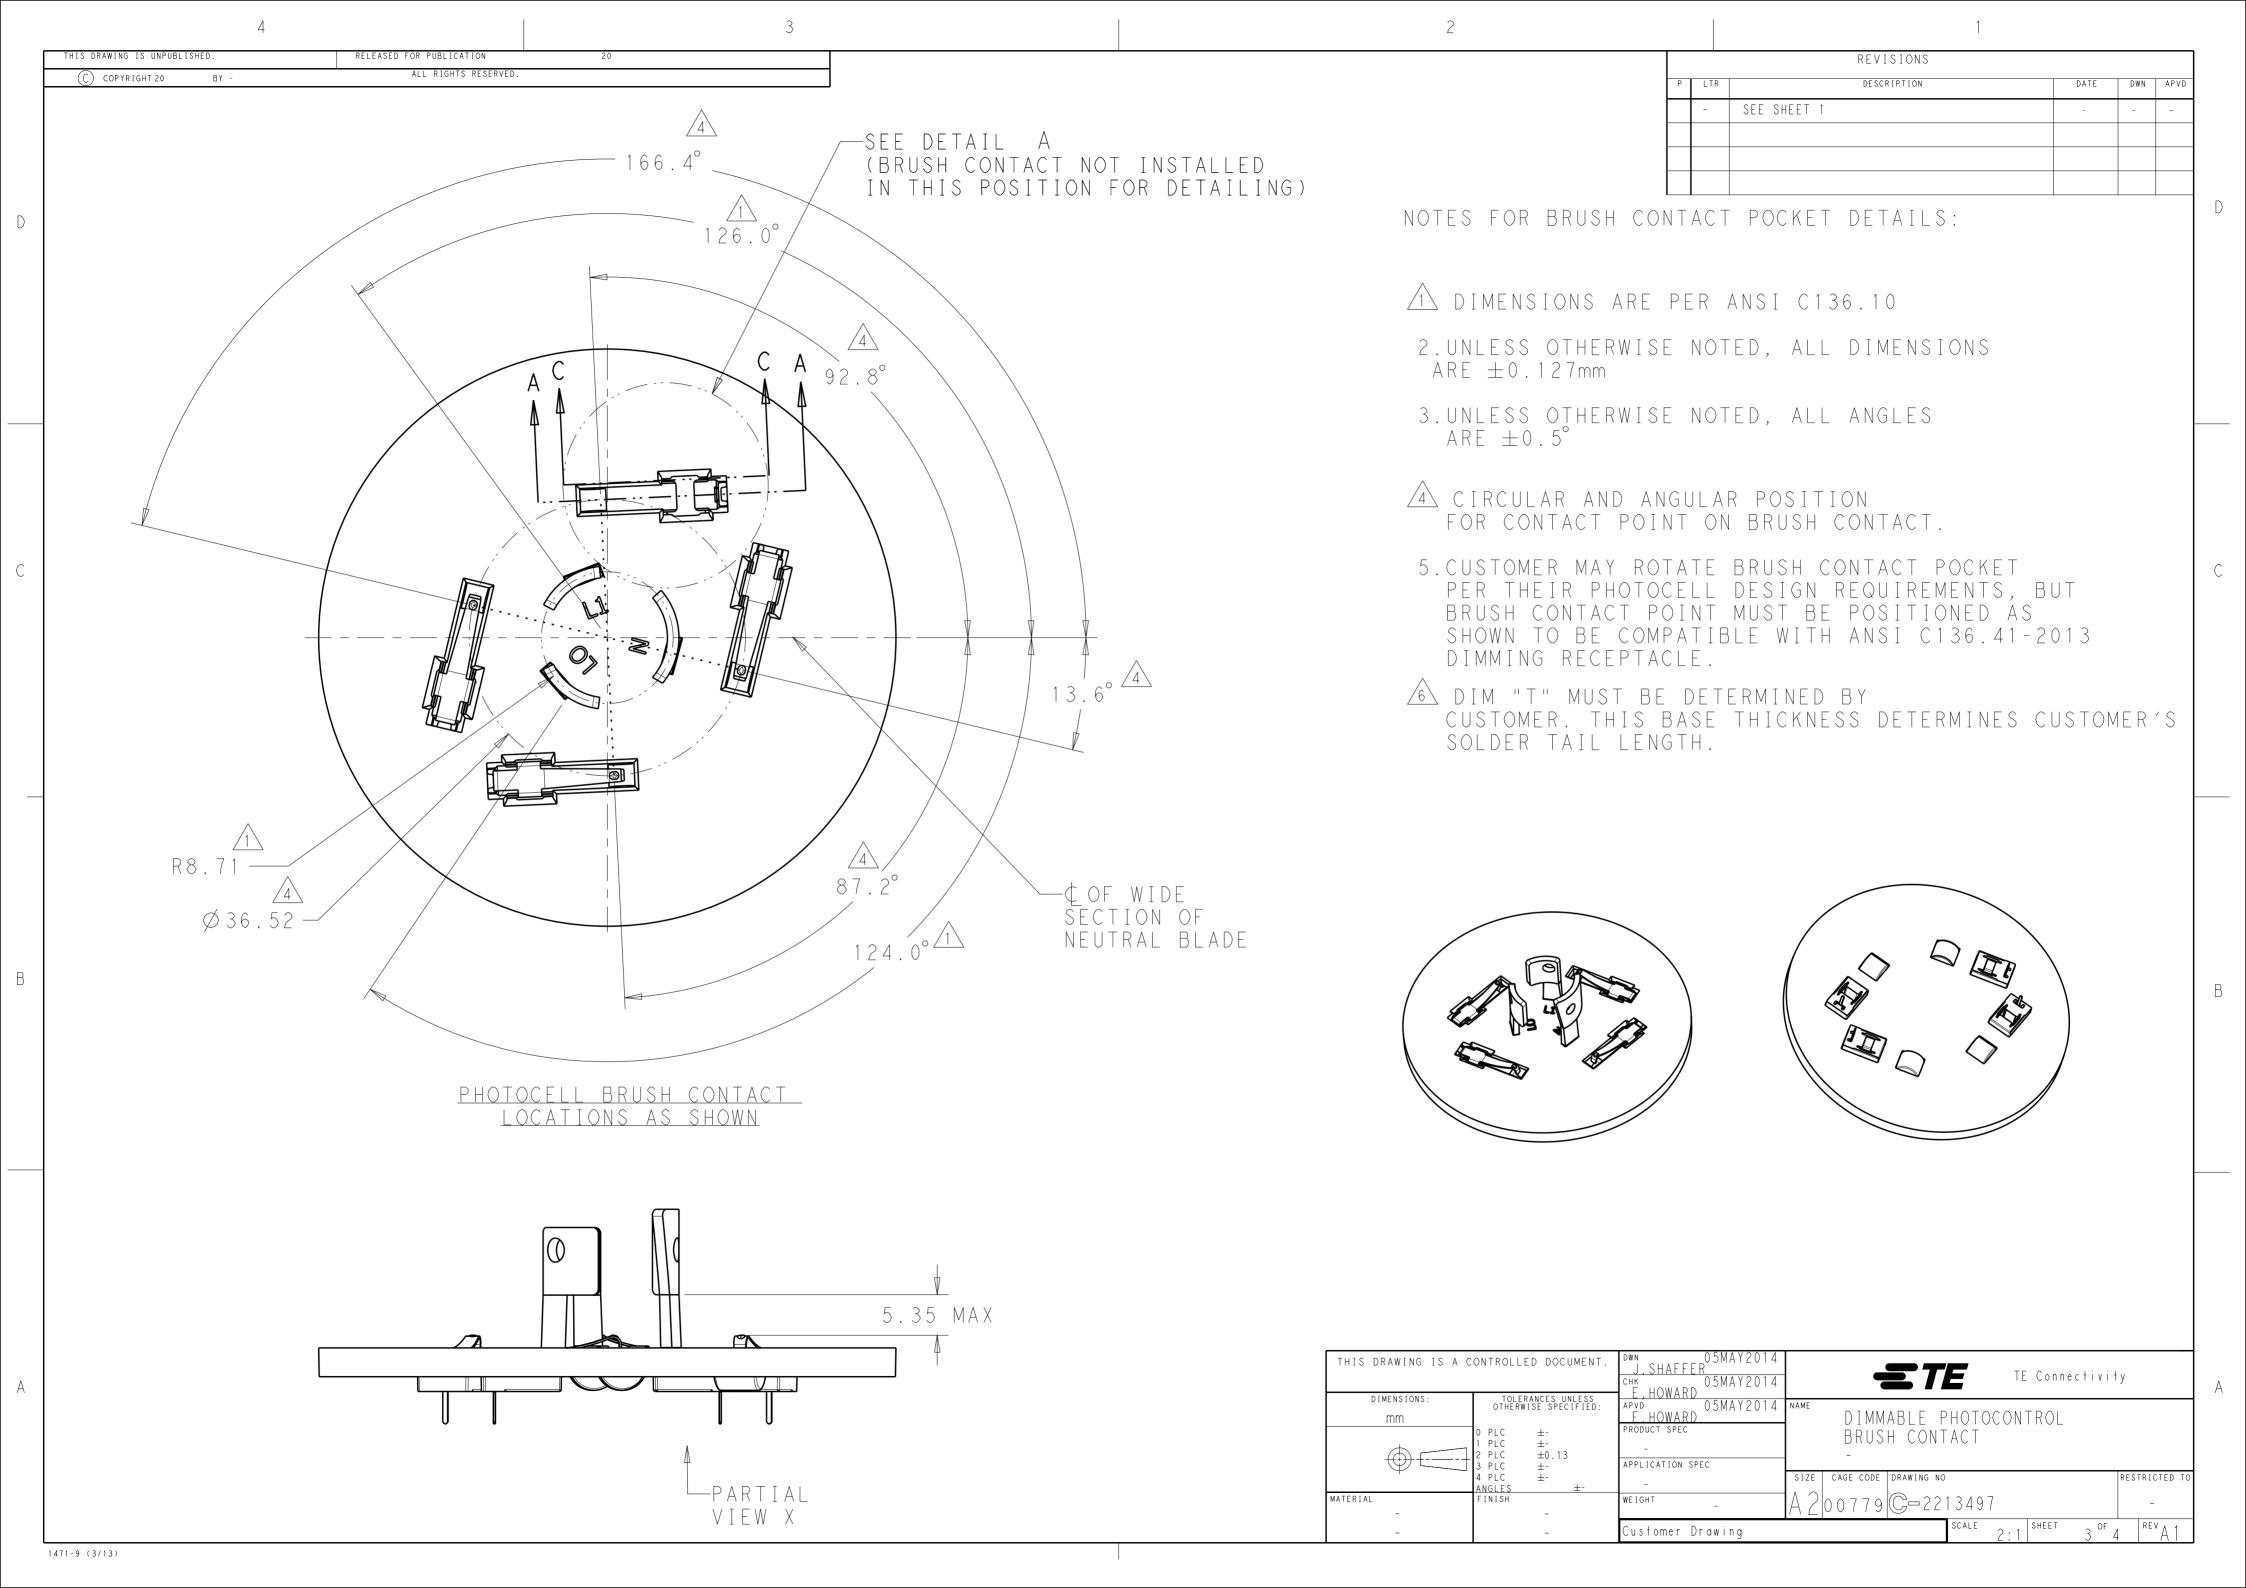

## **X-ON Electronics**

Largest Supplier of Electrical and Electronic Components

Click to view similar products for Lighting Connectors category:

Click to view products by TE Connectivity manufacturer:

Other Similar products are found below:

293300-7 293660-5 CNX\_H03\_NTP 30-9767-BU 3605 3-21030-1 ZCH-110-RGB-I 503471-0290 ZCH-110-RGB-J 217-0716-200

1954563-1 1-293657-2 2834036-1 2834037-1 1-2213222-4 2-2213222-4 2213222-4 2834122-3 2834122-5 2834135-2 FLA-R4142-30

FLA-R4162-30 FLA-R2142-30 FLA-R2141-30 FLA-R2162-30 FLA-R2161-30 FLA-R0161-30 FLA-R0141-30 FLA-R0142-30 FLA-R0162-30 FLA-C00-00 DGA00010553 CNXV04NTP 104128-0610 503485-0000 (Cut Strip) 503485-0000 (Loose Piece) 503485-0000

(MINI Reel) 1-2834074-2 1-2834074-3 1357-AC PLUG W2C (CHINA) 1357-AC PLUG W2 (USA) 104266-011