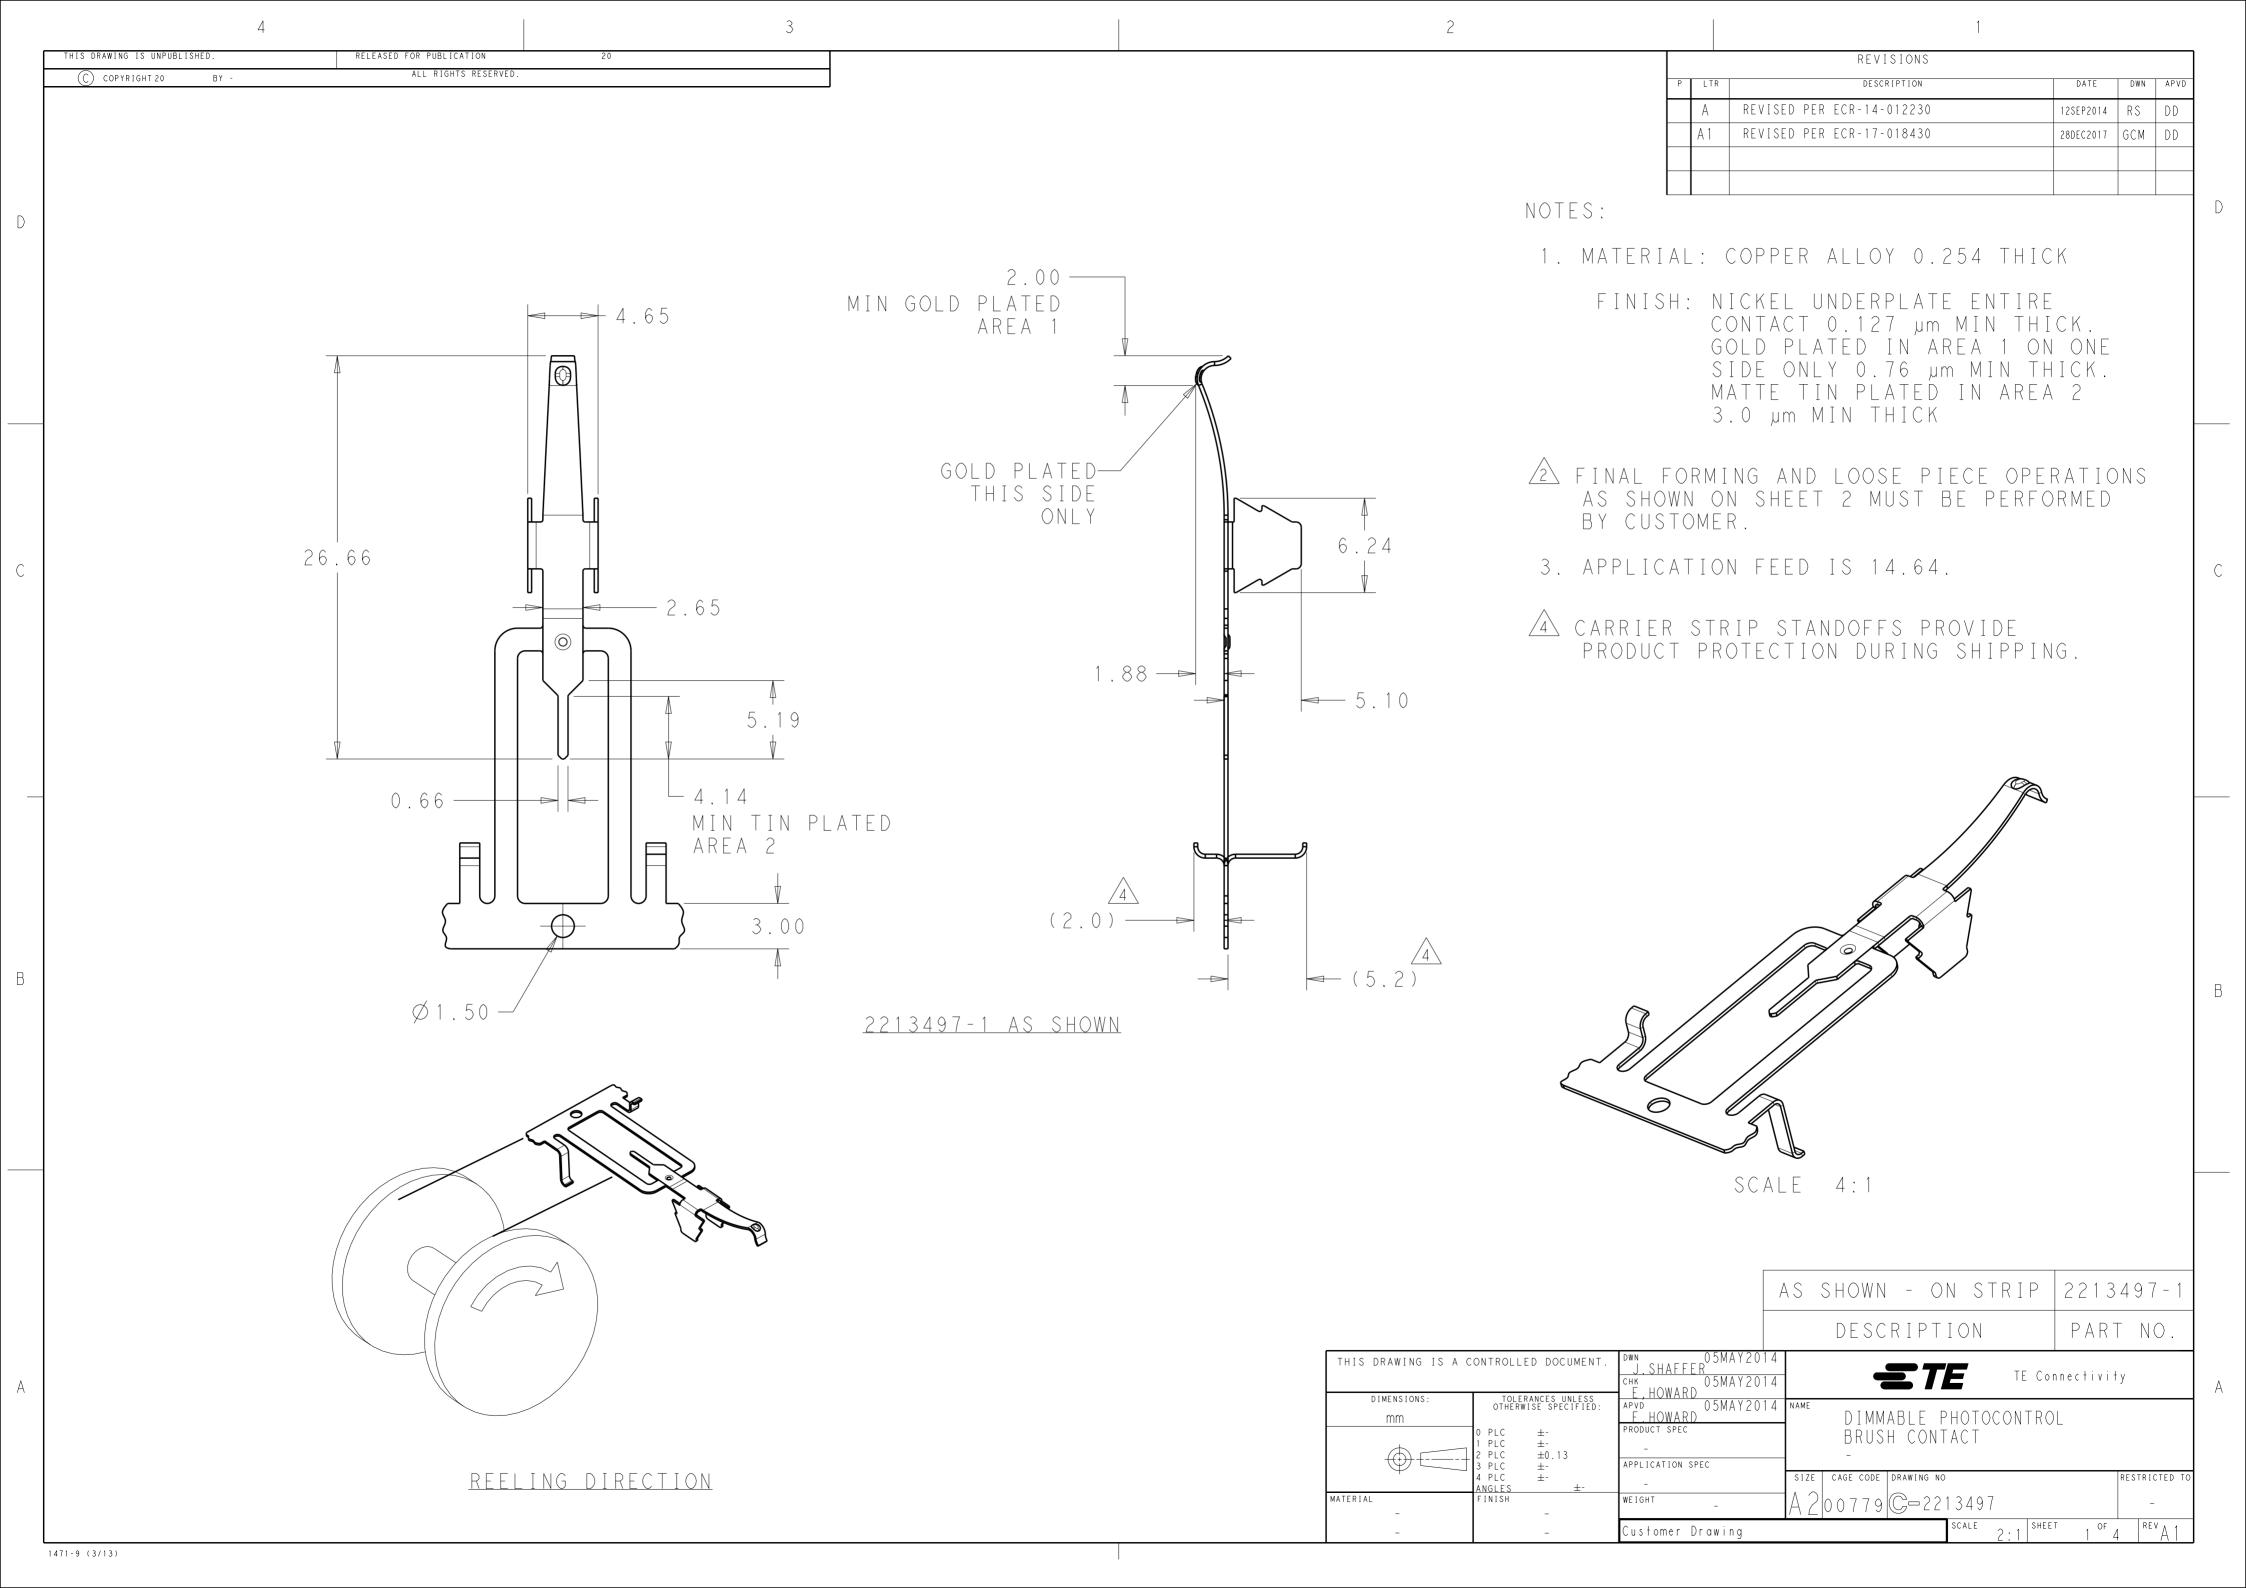

## **X-ON Electronics**

Largest Supplier of Electrical and Electronic Components

Click to view similar products for Lighting Connectors category:

Click to view products by TE Connectivity manufacturer:

Other Similar products are found below:

293300-7 293660-5 CNX\_H03\_NTP 30-9767-BU 3605 3-21030-1 ZCH-110-RGB-I 503471-0290 ZCH-110-RGB-J 217-0716-200

1954563-1 1-293657-2 2834036-1 2834037-1 1-2213222-4 2-2213222-4 2213222-4 2834122-3 2834122-5 2834135-2 FLA-R4142-30

FLA-R4162-30 FLA-R2142-30 FLA-R2141-30 FLA-R2162-30 FLA-R2161-30 FLA-R0161-30 FLA-R0141-30 FLA-R0142-30 FLA-R0162-30 FLA-C00-00 DGA00010553 CNXV04NTP 104128-0610 503485-0000 (Cut Strip) 503485-0000 (Loose Piece) 503485-0000

(MINI Reel) 1-2834074-2 1-2834074-3 1357-AC PLUG W2C (CHINA) 1357-AC PLUG W2 (USA) 104266