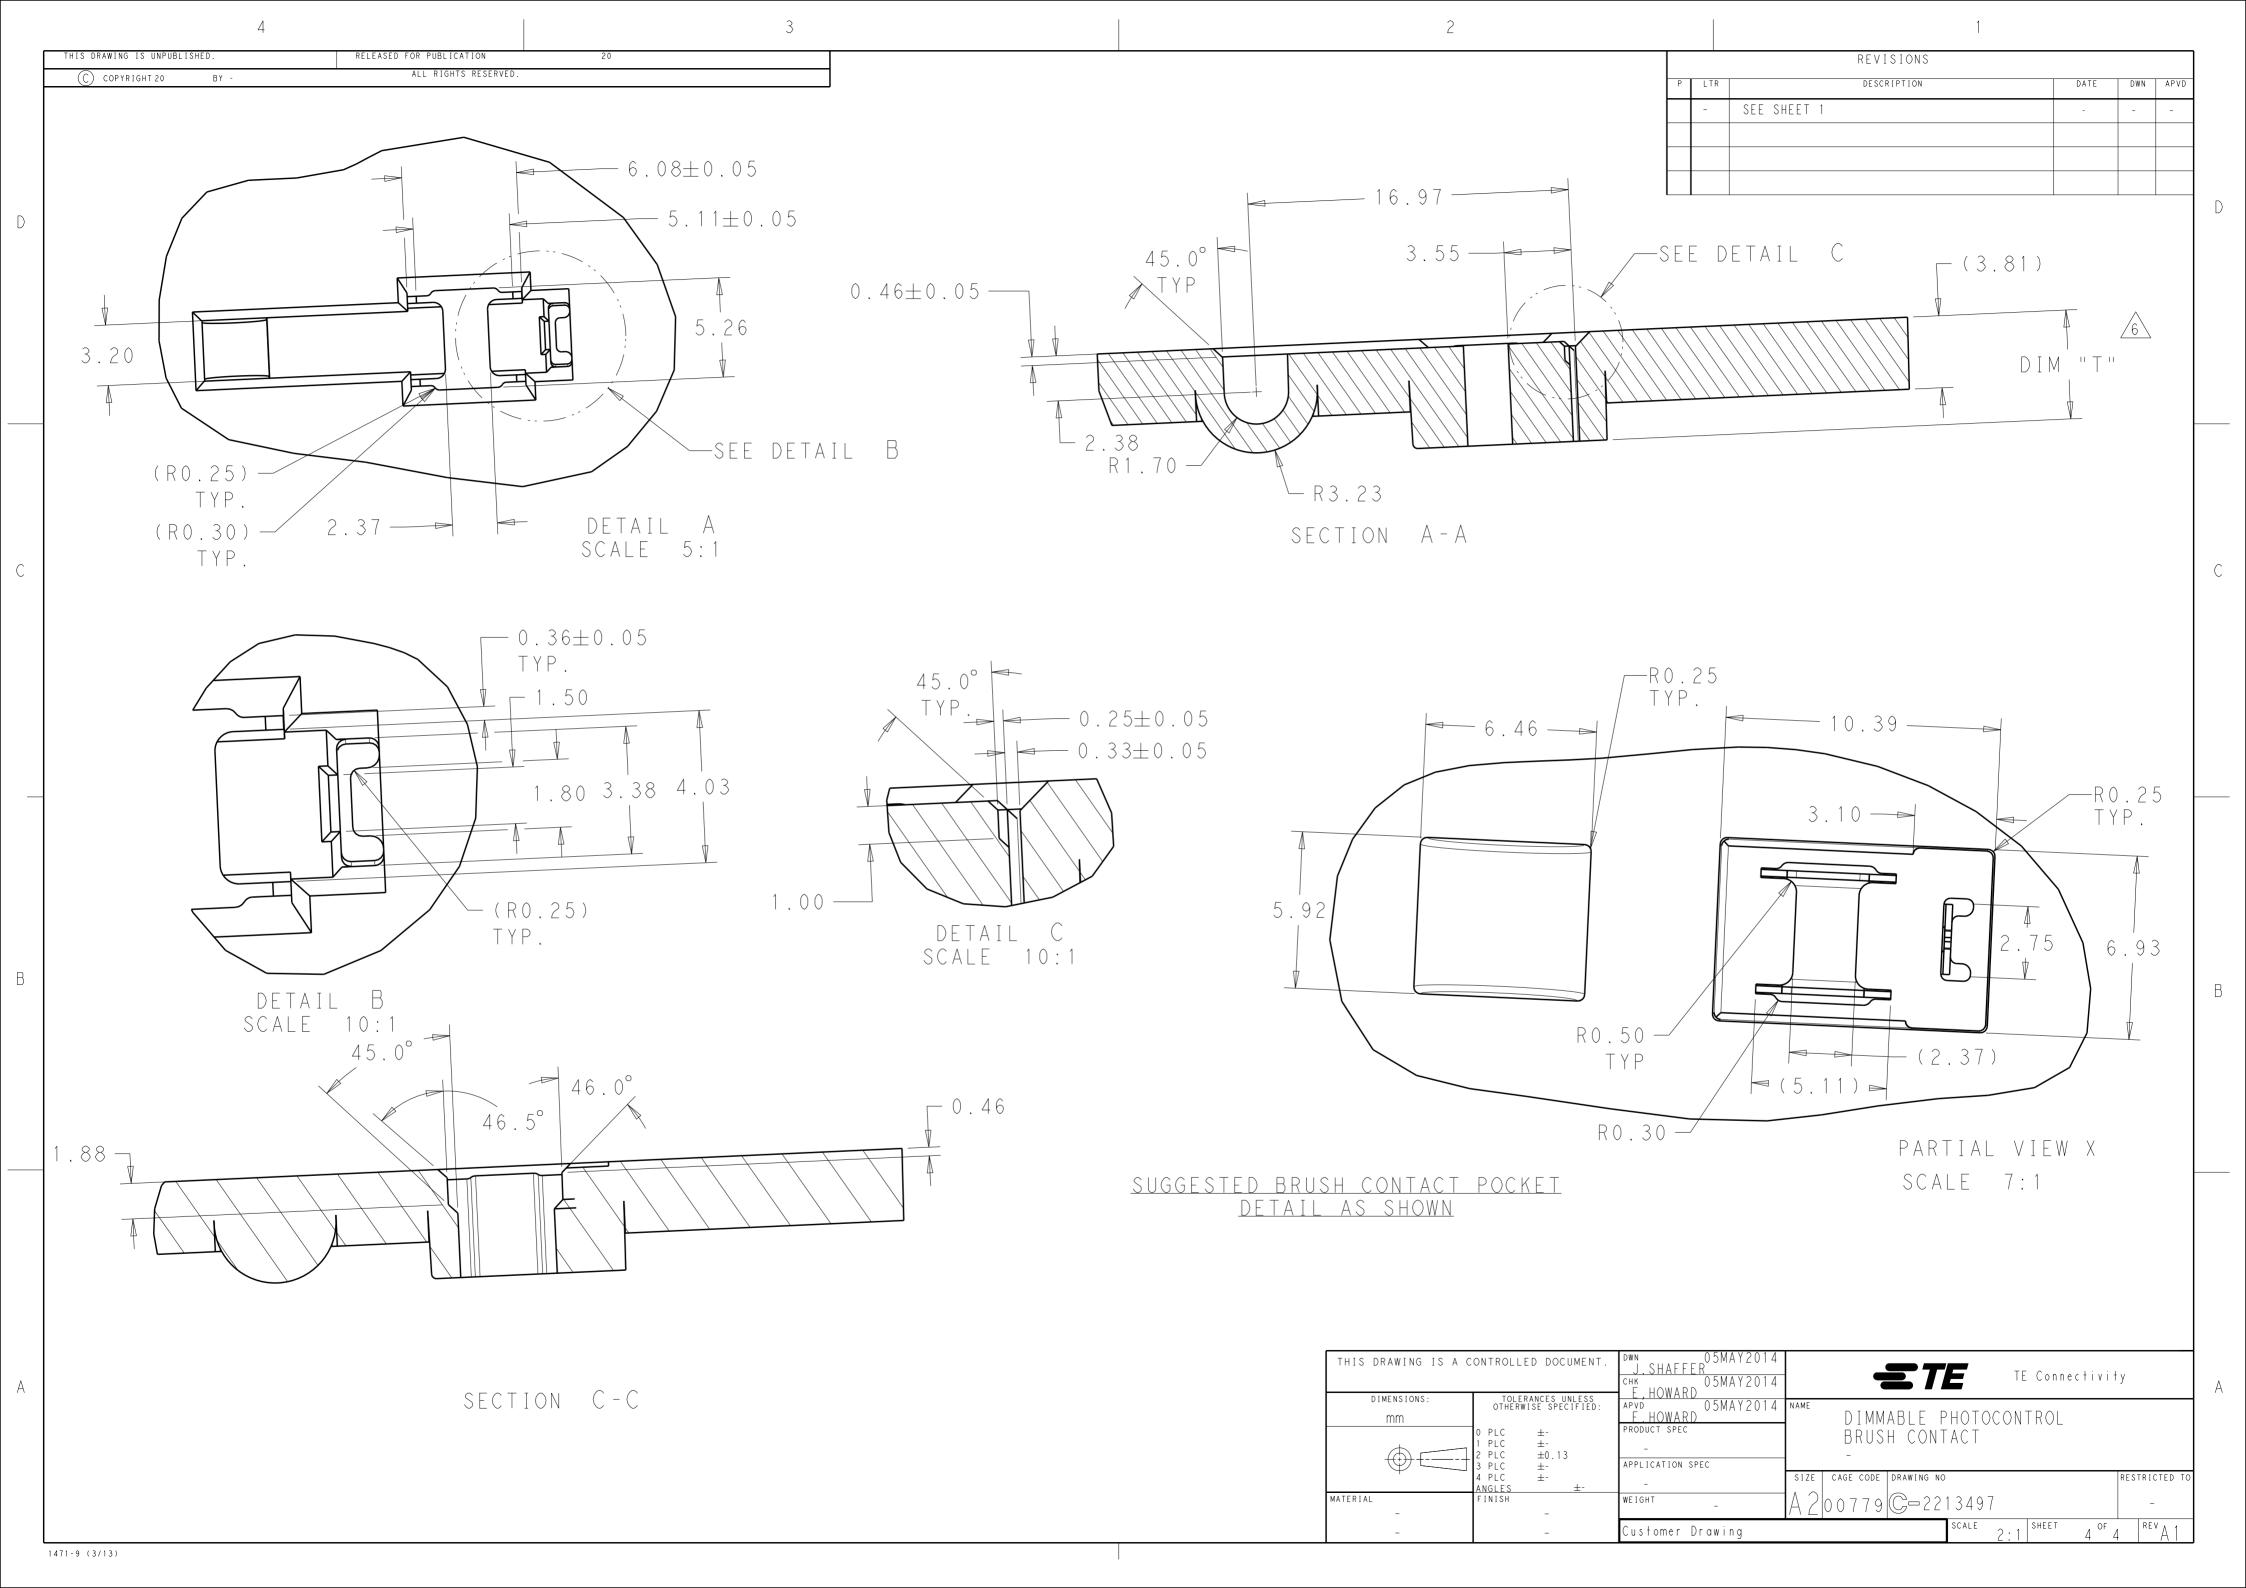

## **X-ON Electronics**

Largest Supplier of Electrical and Electronic Components

Click to view similar products for Lighting Connectors category:

Click to view products by TE Connectivity manufacturer:

Other Similar products are found below:

293300-7 293660-5 CNX\_H03\_NTP 30-9767-BU 3605 3-21030-1 ZCH-110-RGB-I 503471-0290 ZCH-110-RGB-J 217-0716-200

1954563-1 1-293657-2 2834036-1 2834037-1 1-2213222-4 2-2213222-4 2213222-4 2834122-3 2834122-5 2834135-2 FLA-R4142-30

FLA-R4162-30 FLA-R2142-30 FLA-R2141-30 FLA-R2162-30 FLA-R2161-30 FLA-R0161-30 FLA-R0141-30 FLA-R0142-30 FLA-R0162-30 FLA-C00-00 DGA00010553 CNXV04NTP 104128-0610 503485-0000 (Cut Strip) 503485-0000 (Loose Piece) 503485-0000

(MINI Reel) 1-2834074-2 1-2834074-3 1357-AC PLUG W2C (CHINA) 1357-AC PLUG W2 (USA) 104266-0110