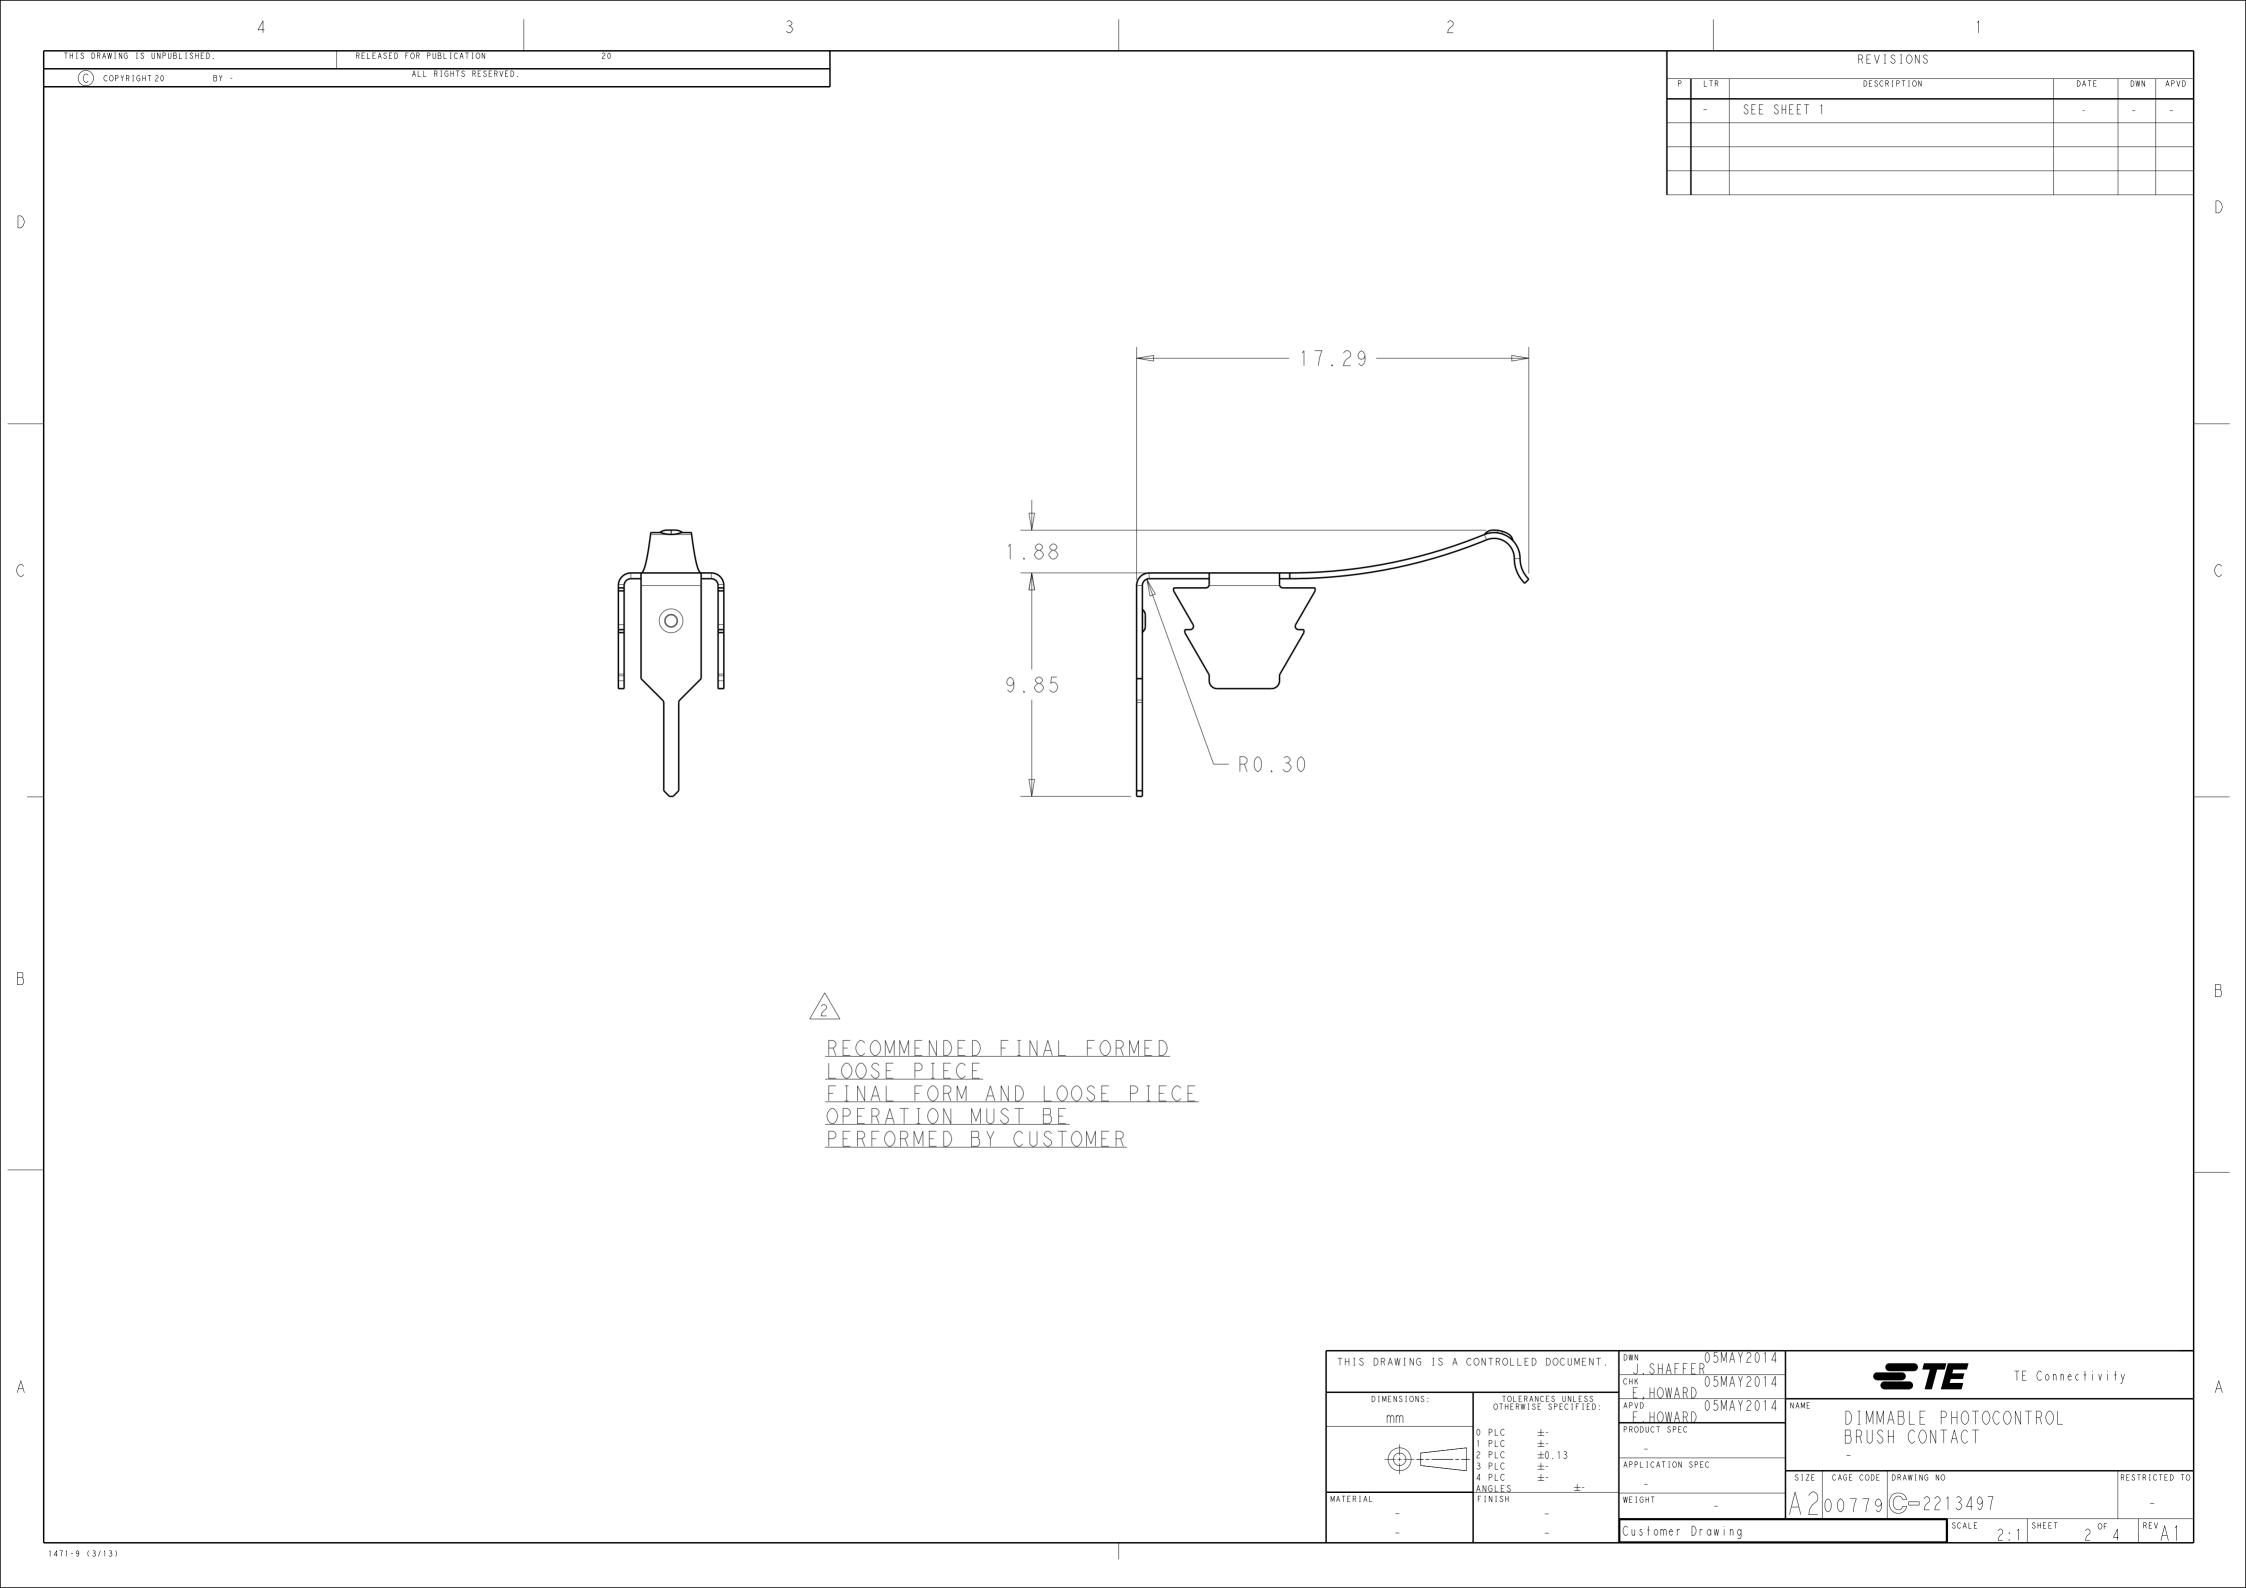

## **X-ON Electronics**

Largest Supplier of Electrical and Electronic Components

Click to view similar products for Lighting Connectors category:

Click to view products by TE Connectivity manufacturer:

Other Similar products are found below:

293300-7 293660-5 CNX\_H03\_NTP 30-9767-BU 3605 3-21030-1 ZCH-110-RGB-I 503471-0290 ZCH-110-RGB-J 217-0716-200

1954563-1 1-293657-2 2834036-1 2834037-1 1-2213222-4 2-2213222-4 2213222-4 2834122-3 2834122-5 2834135-2 FLA-R4142-30

FLA-R4162-30 FLA-R2142-30 FLA-R2141-30 FLA-R2162-30 FLA-R2161-30 FLA-R0161-30 FLA-R0141-30 FLA-R0142-30 FLA-R0162-30 FLA-C00-00 DGA00010553 CNXV04NTP 104128-0610 503485-0000 (Cut Strip) 503485-0000 (Loose Piece) 503485-0000

(MINI Reel) 1-2834074-2 1-2834074-3 1357-AC PLUG W2C (CHINA) 1357-AC PLUG W2 (USA) 104266-0