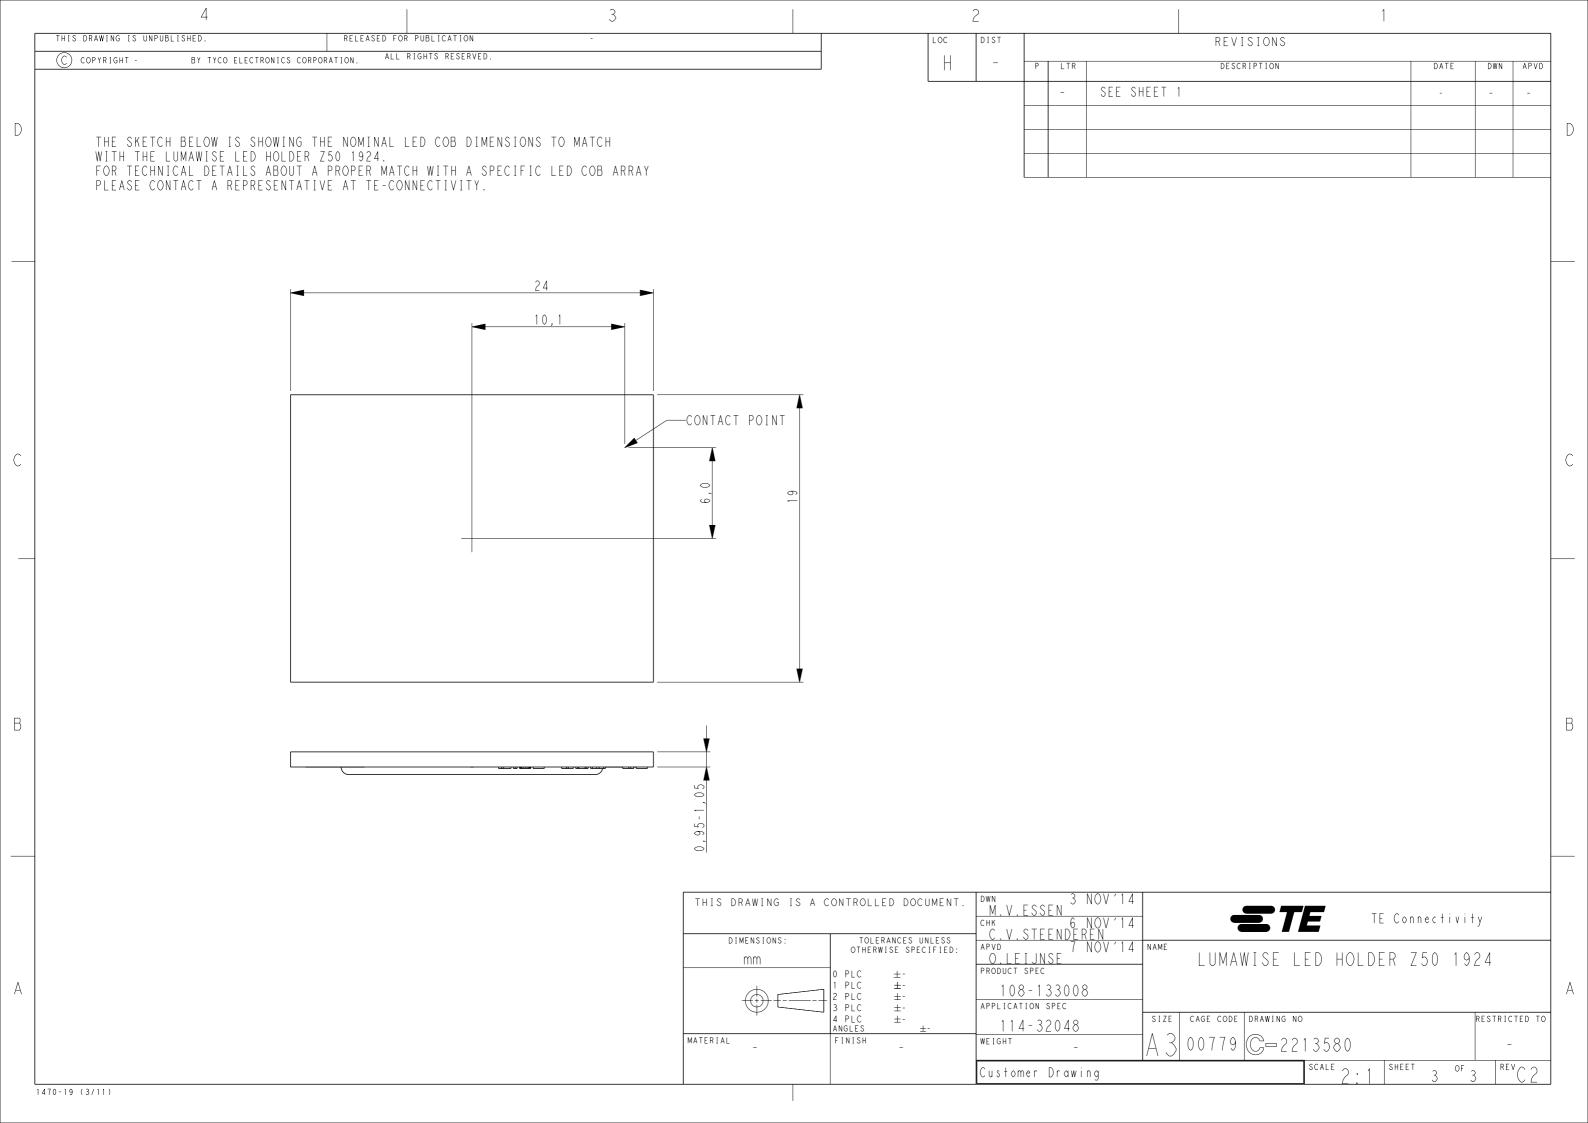

## **X-ON Electronics**

Largest Supplier of Electrical and Electronic Components

Click to view similar products for LED Lighting Mounting Accessories category:

Click to view products by TE Connectivity manufacturer:

Other Similar products are found below:

C16142\_HEKLA-SOCKET-K 3SU1401-1BG20-1AA0 3SU1900-0BC31-0NB0 ES16-RT 1SFA616921R2042 1SFA616921R2131

1SFA616921R2133 1SFA616921R2143 1SFA611621R1093 B8910020 D3980022 E3990022 E3990040 CABI12 E BK 1M SET PRM

FLAT8 H/U BK 1M SET PRM BEGTIN12 J/S BK 1M SET PRM 1-2213678-6 C16791\_CLAMP-Z45-A F17250\_SOLDER-CLIP-A CM22-4-20MA CM22-R10K-MT CM22-R1K CM22-R50K CM22-R5K-MT CM22-SLR 10465 M22-A M22-CK11 M22-CK20 M22G-XGPV

M22-K01 M22-LCH-W M22-LC-R M22-LED230-R M22-LED230-W M22-LEDC230-G M22-LEDC-G M22-LEDC-W M22-LED-G

M22-LED-W M22-L-