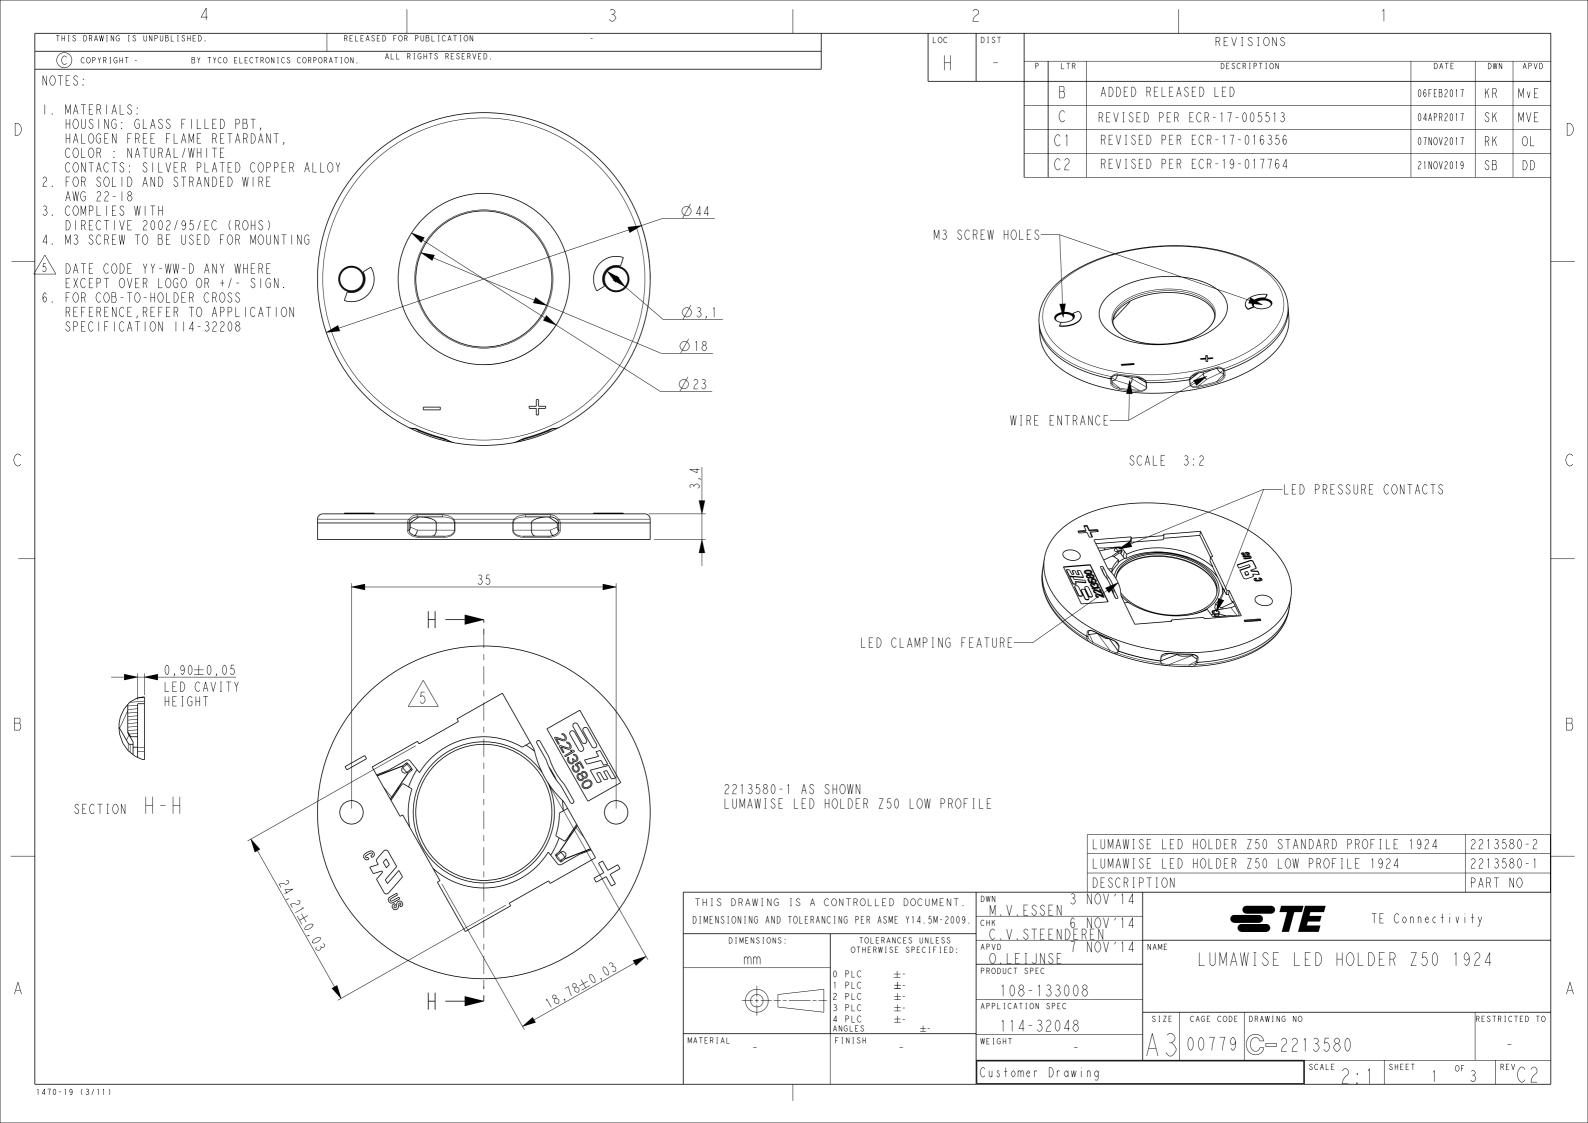

## **X-ON Electronics**

Largest Supplier of Electrical and Electronic Components

Click to view similar products for LED Lighting Mounting Accessories category:

Click to view products by TE Connectivity manufacturer:

Other Similar products are found below:

C16142\_HEKLA-SOCKET-K 3SU1401-1BG20-1AA0 3SU1900-0BC31-0NB0 ES16-RT 1SFA616921R2042 1SFA616921R2131

1SFA616921R2133 1SFA616921R2143 1SFA611621R1093 B8910020 D3980022 E3990022 E3990040 CABI12 E BK 1M SET PRM

FLAT8 H/U BK 1M SET PRM BEGTIN12 J/S BK 1M SET PRM 1-2213678-6 C16791\_CLAMP-Z45-A F17250\_SOLDER-CLIP-A CM22-4-20MA CM22-R10K-MT CM22-R1K CM22-R50K CM22-R5K-MT CM22-SLR 10465 M22-A M22-CK11 M22-CK20 M22G-XGPV

M22-K01 M22-LCH-W M22-LC-R M22-LED230-R M22-LED230-W M22-LEDC230-G M22-LEDC-G M22-LEDC-W M22-LED-G

M22-LED-W M2