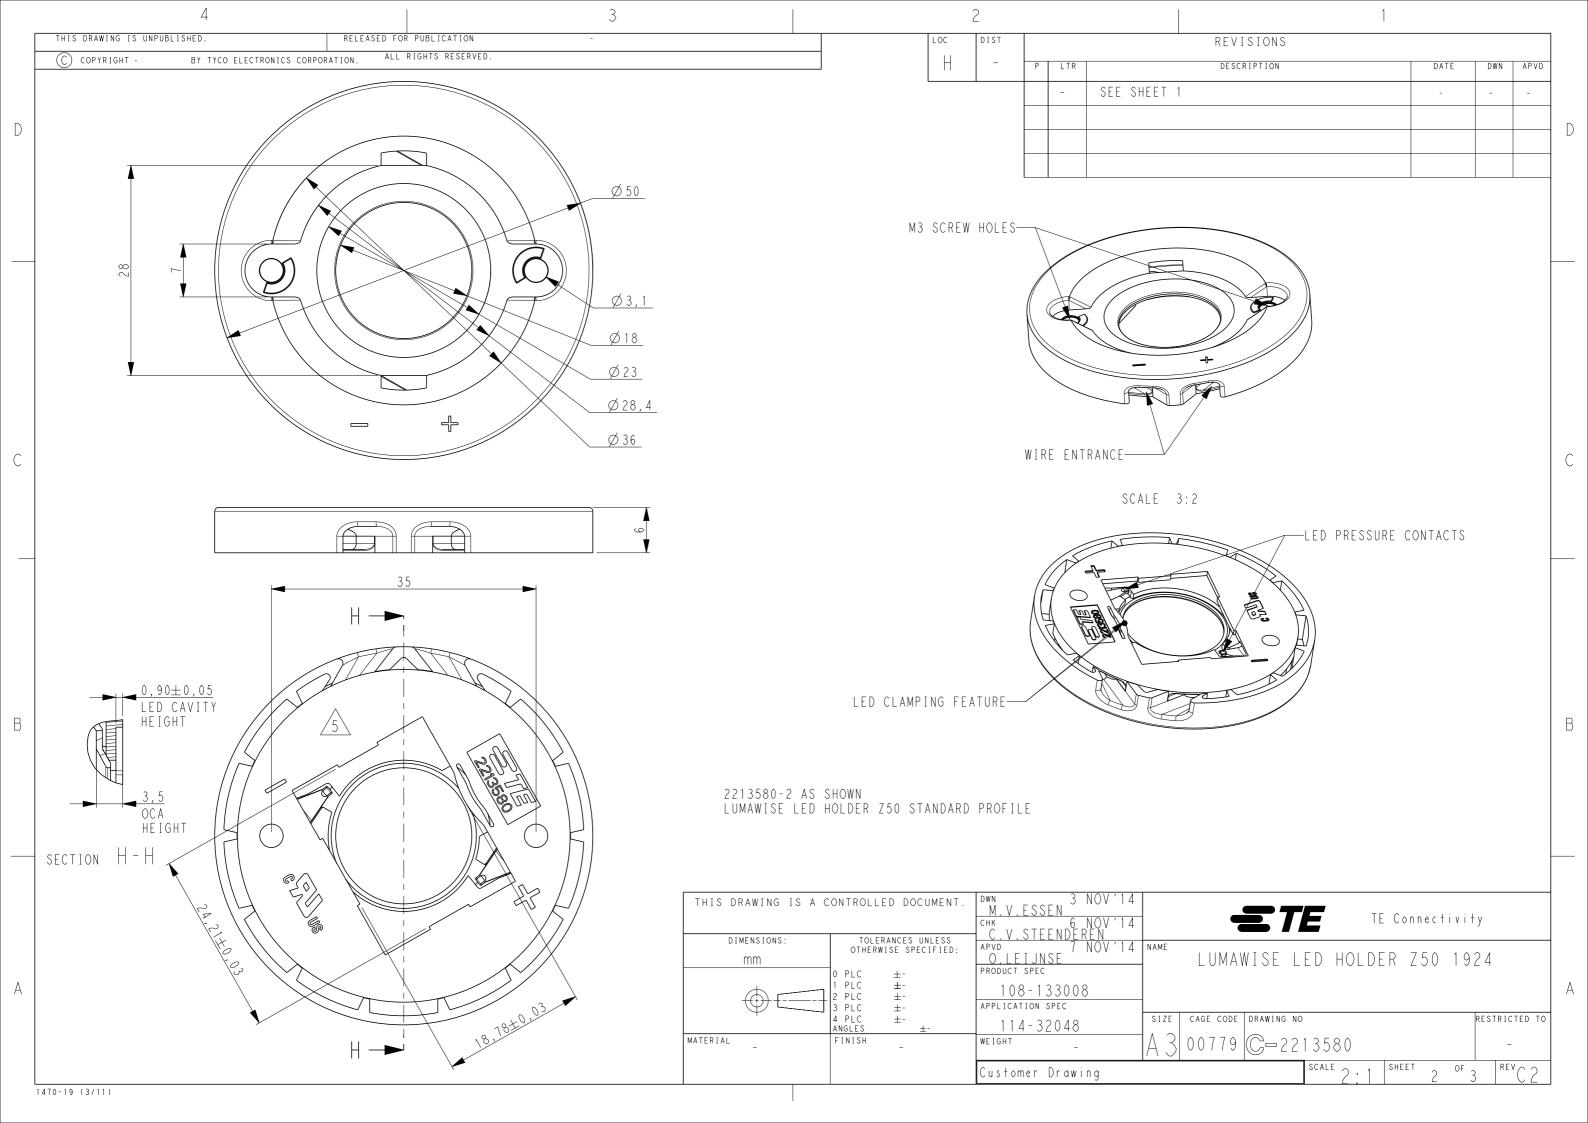

## **X-ON Electronics**

Largest Supplier of Electrical and Electronic Components

Click to view similar products for LED Lighting Mounting Accessories category:

Click to view products by TE Connectivity manufacturer:

Other Similar products are found below:

C16142\_HEKLA-SOCKET-K 3SU1401-1BG20-1AA0 3SU1900-0BC31-0NB0 ES16-RT 1SFA616921R2042 1SFA616921R2131

1SFA616921R2133 1SFA616921R2143 1SFA611621R1093 B8910020 D3980022 E3990022 E3990040 CABI12 E BK 1M SET PRM

FLAT8 H/U BK 1M SET PRM BEGTIN12 J/S BK 1M SET PRM 1-2213678-6 C16791\_CLAMP-Z45-A F17250\_SOLDER-CLIP-A CM22-4-20MA CM22-R10K-MT CM22-R1K CM22-R50K CM22-R5K-MT CM22-SLR 10465 M22-A M22-CK11 M22-CK20 M22G-XGPV

M22-K01 M22-LCH-W M22-LC-R M22-LED230-R M22-LED230-W M22-LEDC230-G M22-LEDC-G M22-LEDC-W M22-LED-G

M22-LED-W M22-