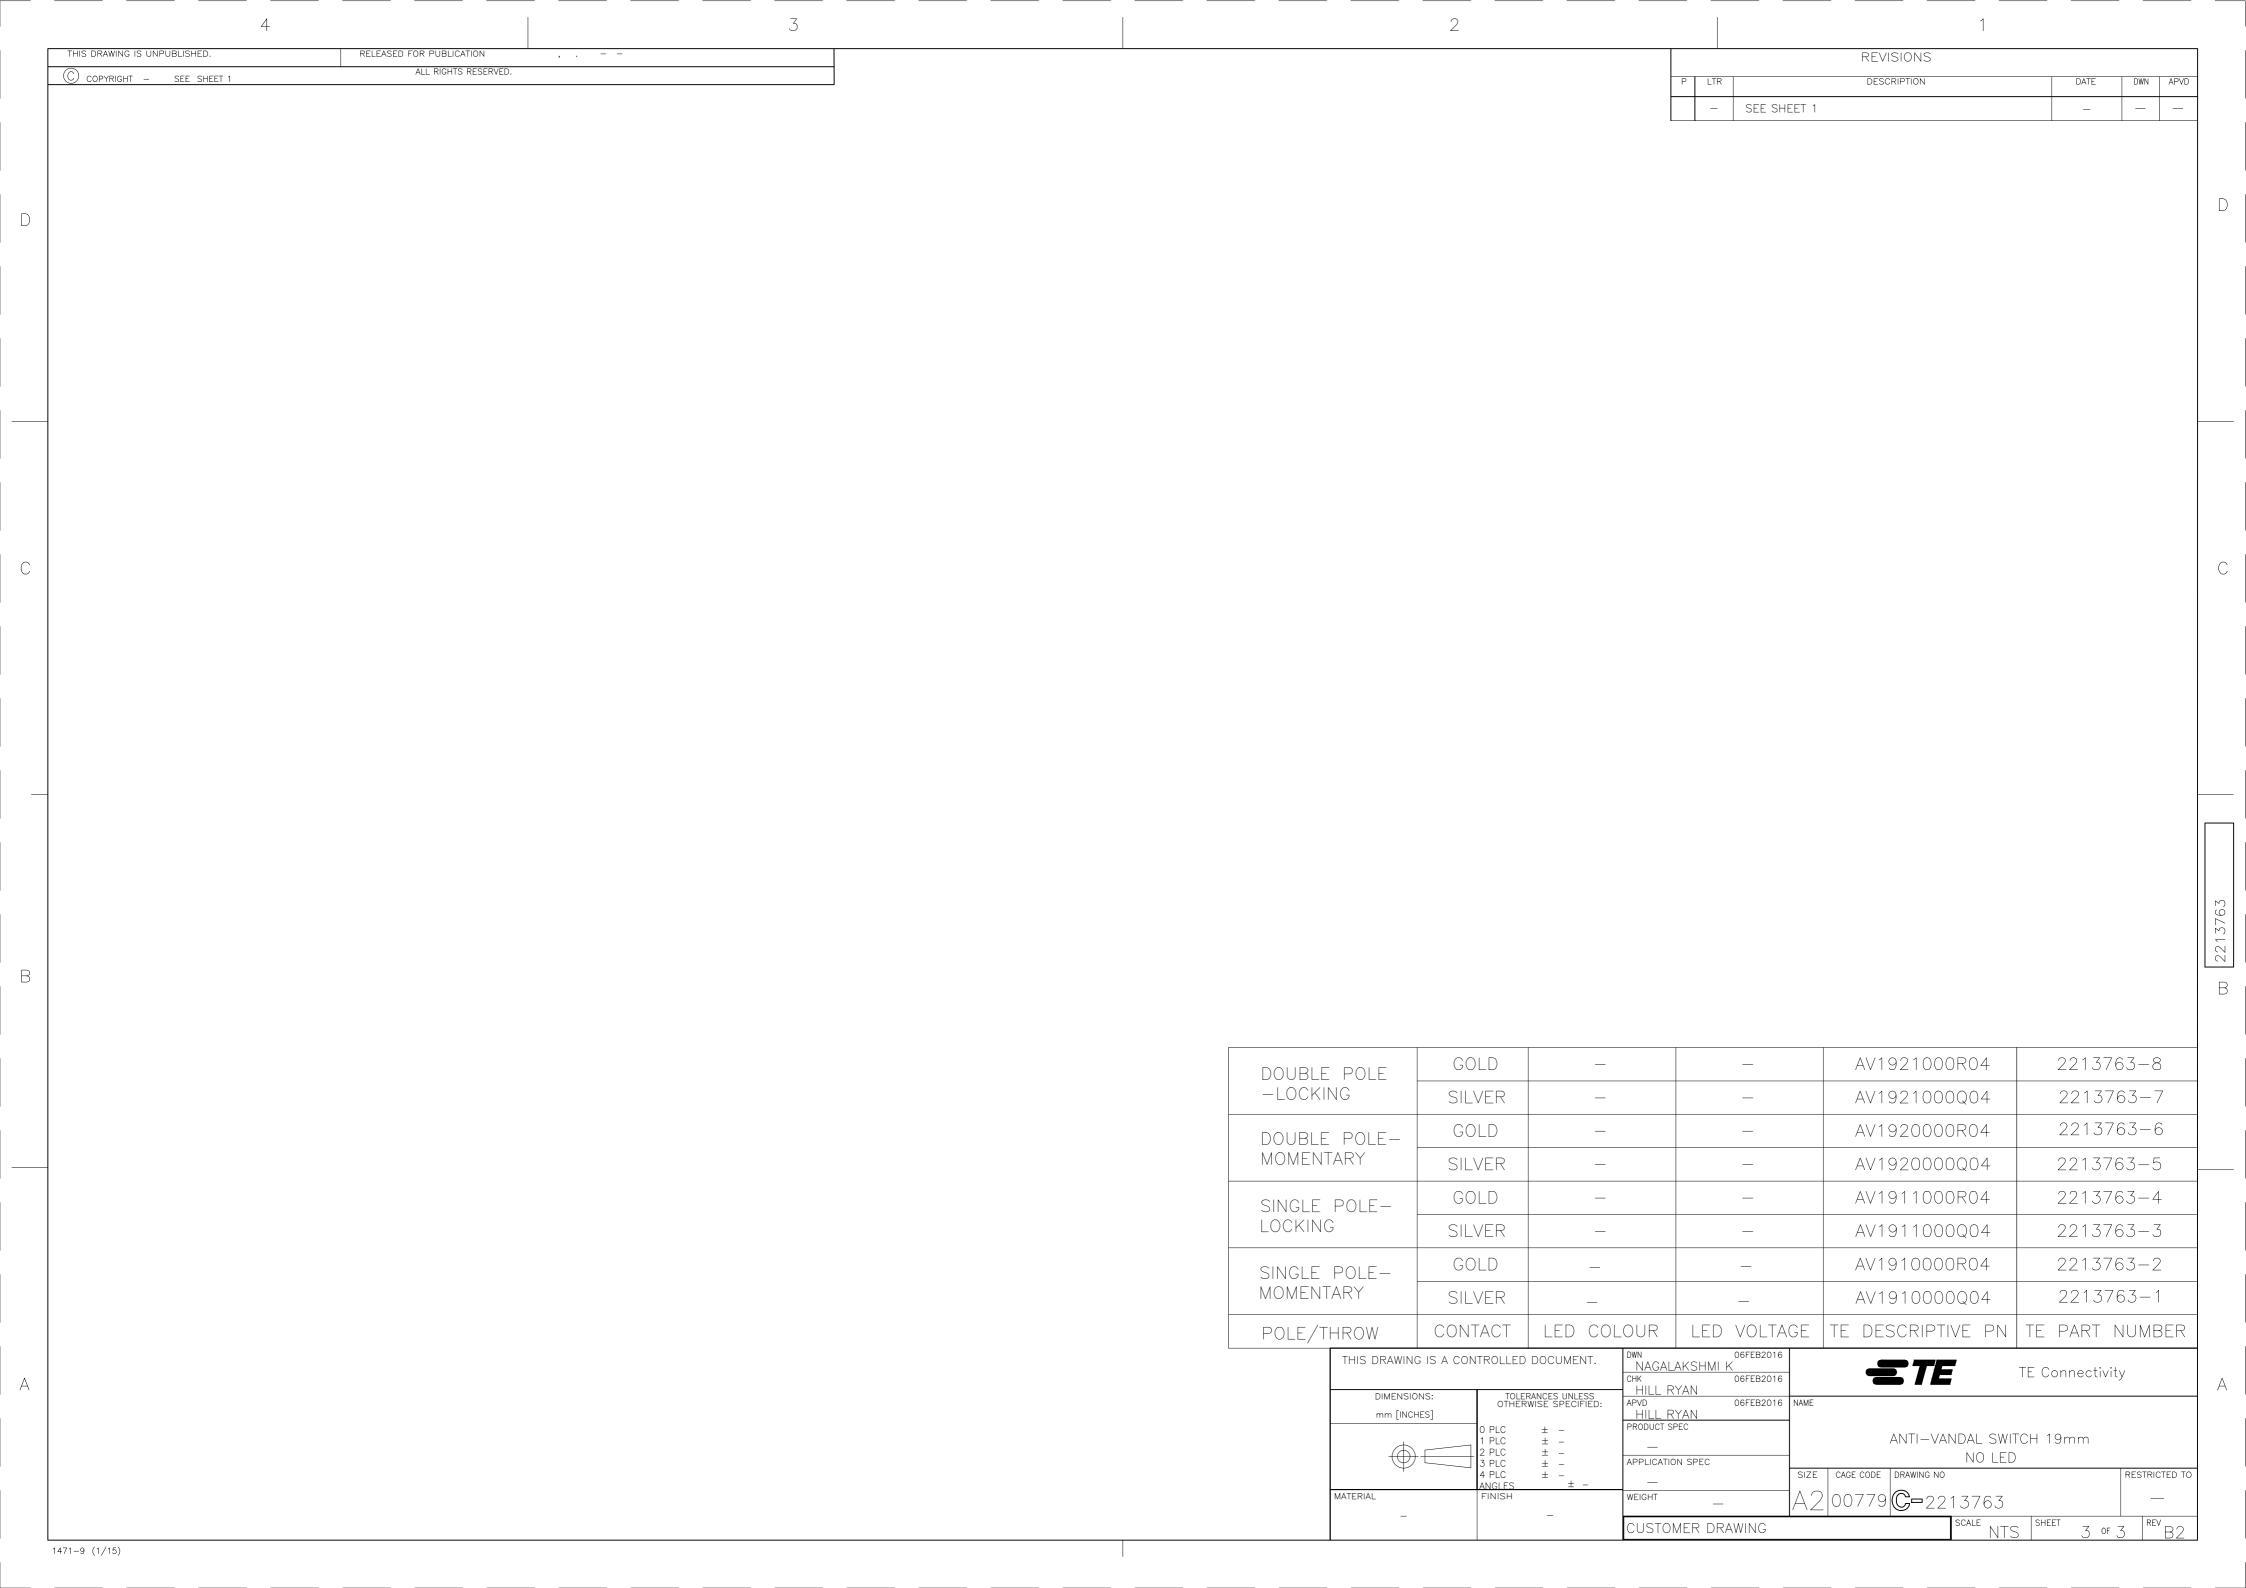

## **X-ON Electronics**

Largest Supplier of Electrical and Electronic Components

Click to view similar products for Pushbutton Switches category:

Click to view products by TE Connectivity manufacturer:

Other Similar products are found below:

LW1L-M1C10V-A LW2L-A1C20M-GD LW2L-M1C20M-A 60324L M7E-HRN2 67021K512 67081K512X 701PB580 719-5504-000

MDPSSGLFS 810KSV30B FLT 2U EE 01A MML21KA3ABK MML23KA3AC05K-001 MML23KW3AA01W 8418K2 8646AB6X718UL

8646ABUL FSDWH 9001KXRK 9001T8BK 9533CD4+U574+U4922 1203MRA A22EM01S A595 12037A2ULCSA 1203A2UL

ABD122N-B 1211390004 ABN111-Y ABN400-R 1211500044 1211580012 1212MRA 1232A6NF 1241.1183.7047 1241.2511 1241.3428

1223A2ULCSA 1223MRA 1232AX2119 1241.1183.8000 1241.1183.8029 1241.2506 1241.2606 12MA6 1301940184

RELBARF6X10(PLASTIC) 13435AG 13440AD2G