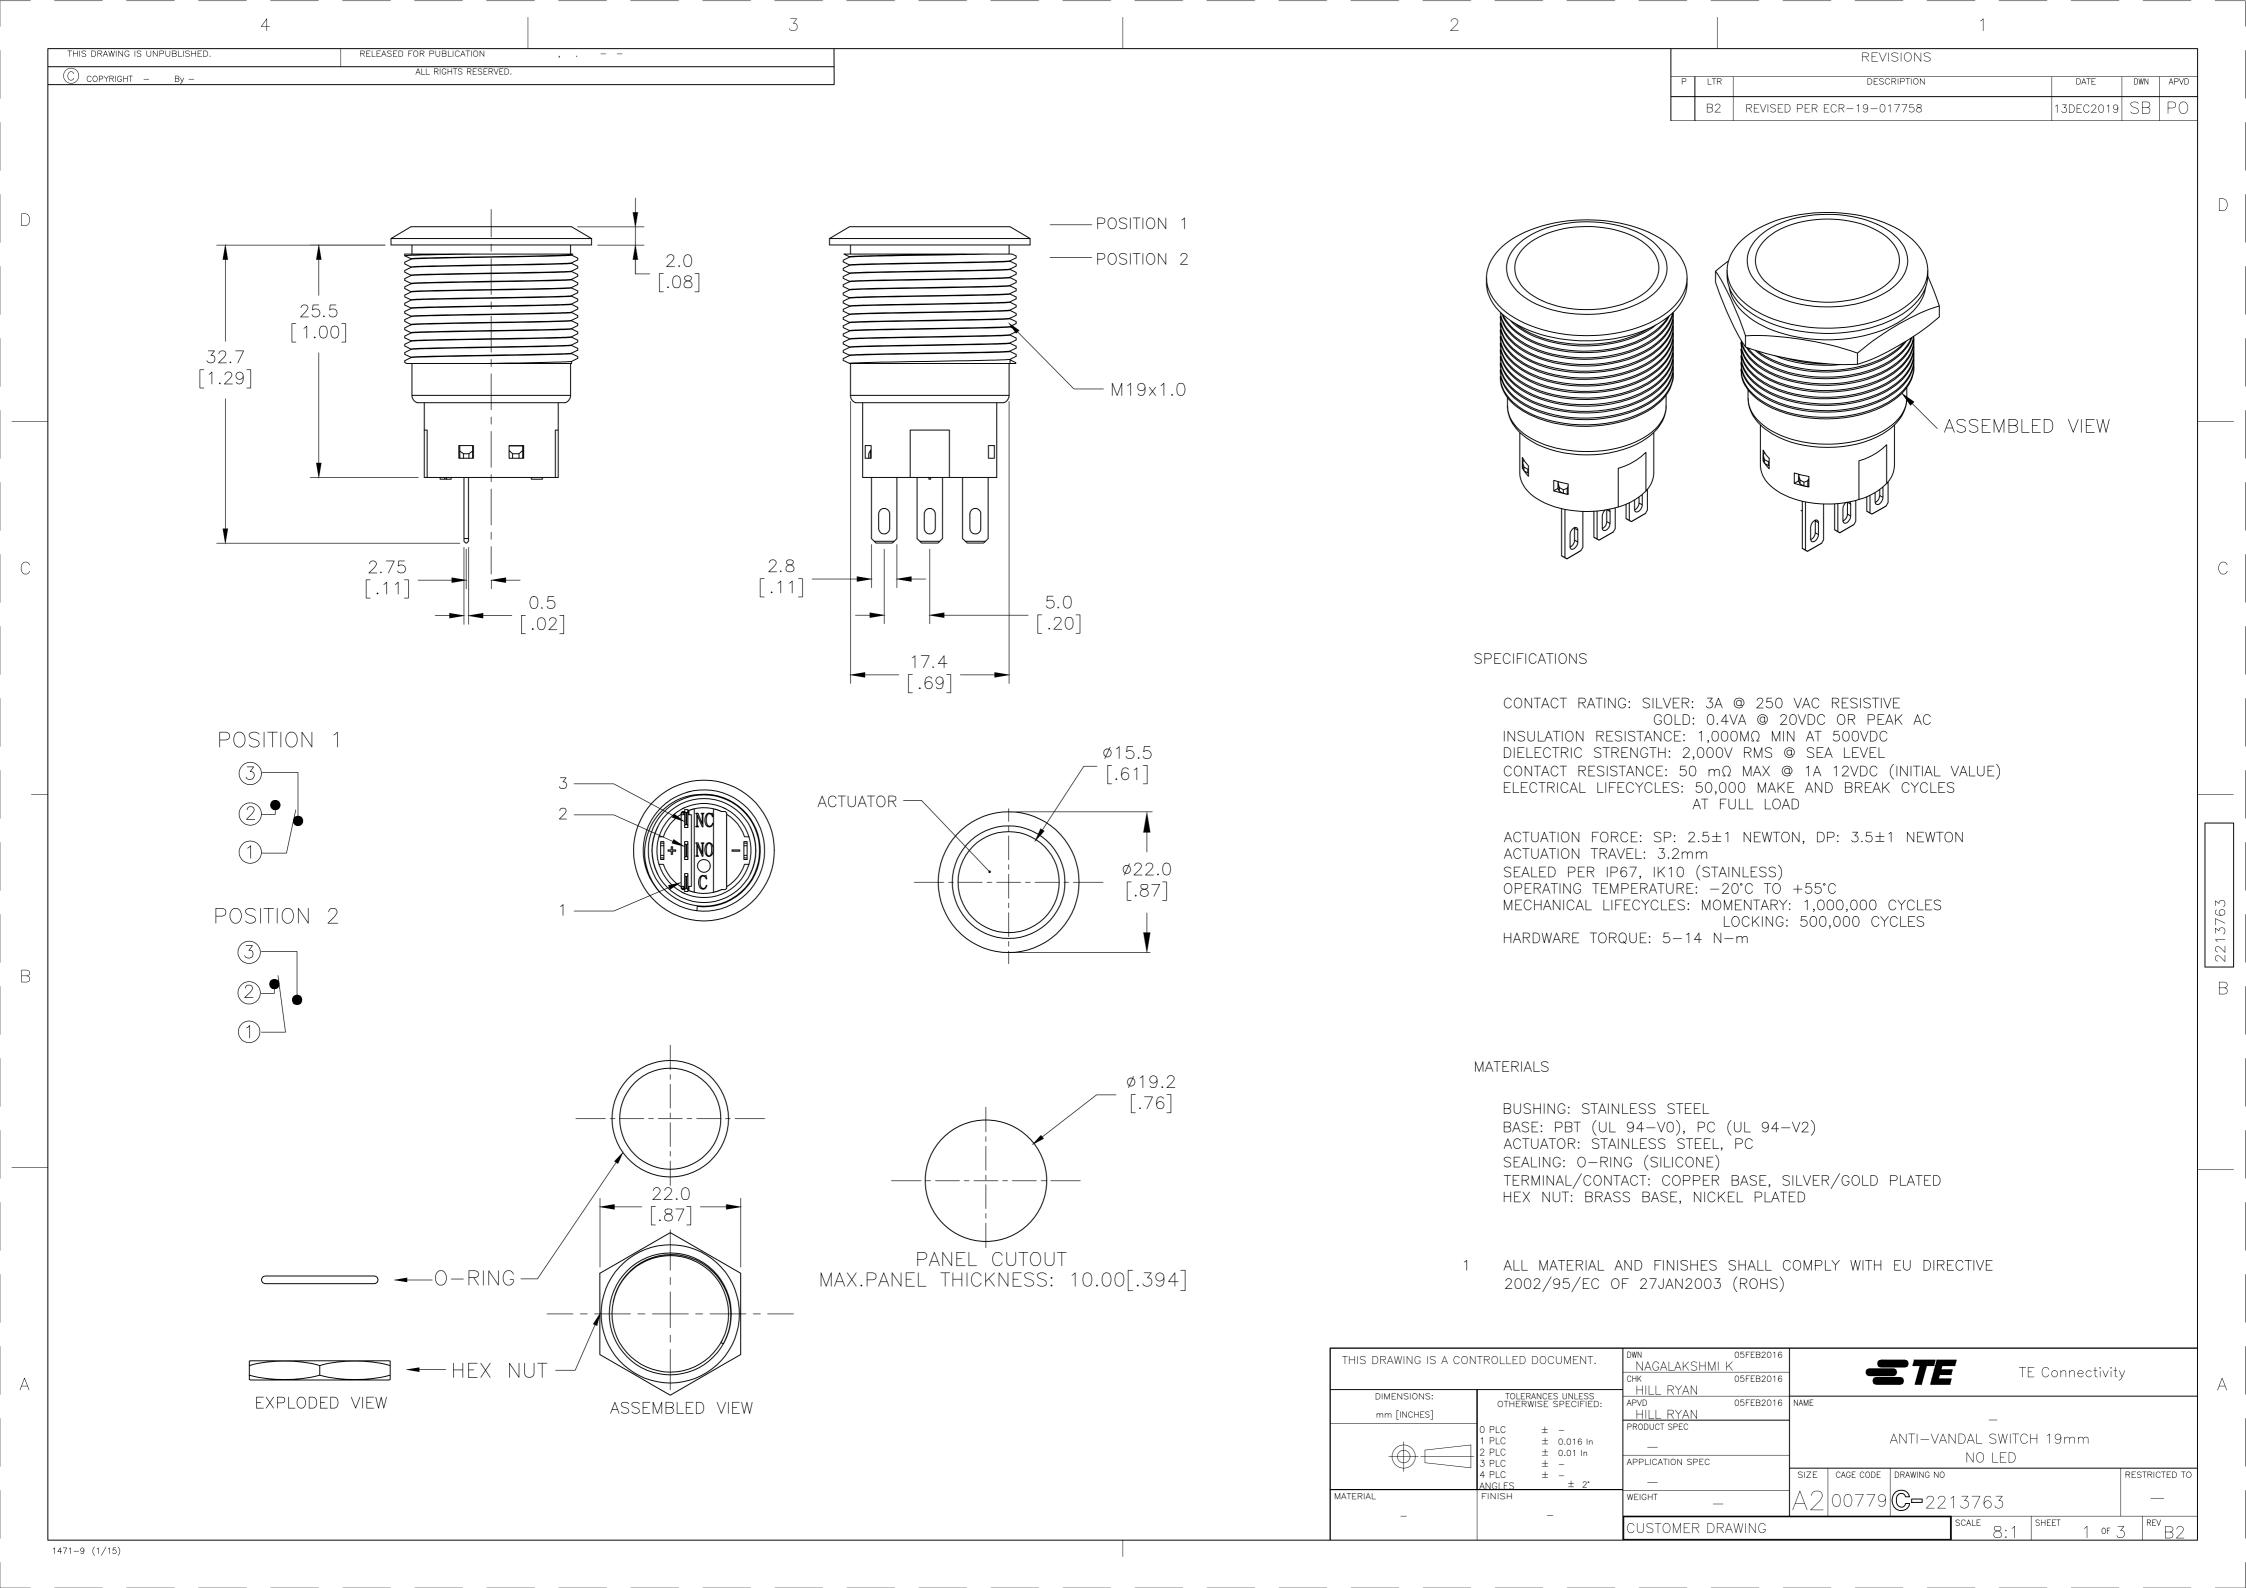

## **X-ON Electronics**

Largest Supplier of Electrical and Electronic Components

Click to view similar products for Pushbutton Switches category:

Click to view products by TE Connectivity manufacturer:

Other Similar products are found below:

LW1L-M1C10V-A LW2L-A1C20M-GD LW2L-M1C20M-A 60324L M7E-HRN2 67021K512 67081K512X 701PB580 719-5504-000

MDPSSGLFS 810KSV30B FLT 2U EE 01A MML21KA3ABK MML23KA3AC05K-001 MML23KW3AA01W 8418K2 8646AB6X718UL

8646ABUL FSDWH 9001KXRK 9001T8BK 9533CD4+U574+U4922 1203MRA A22EM01S A595 12037A2ULCSA 1203A2UL

ABD122N-B 1211390004 ABN111-Y ABN400-R 1211500044 1211580012 1212MRA 1232A6NF 1241.1183.7047 1241.2511 1241.3428

1223A2ULCSA 1223MRA 1232AX2119 1241.1183.8000 1241.1183.8029 1241.2506 1241.2606 12MA6 1301940184

RELBARF6X10(PLASTIC) 13435AG 13440