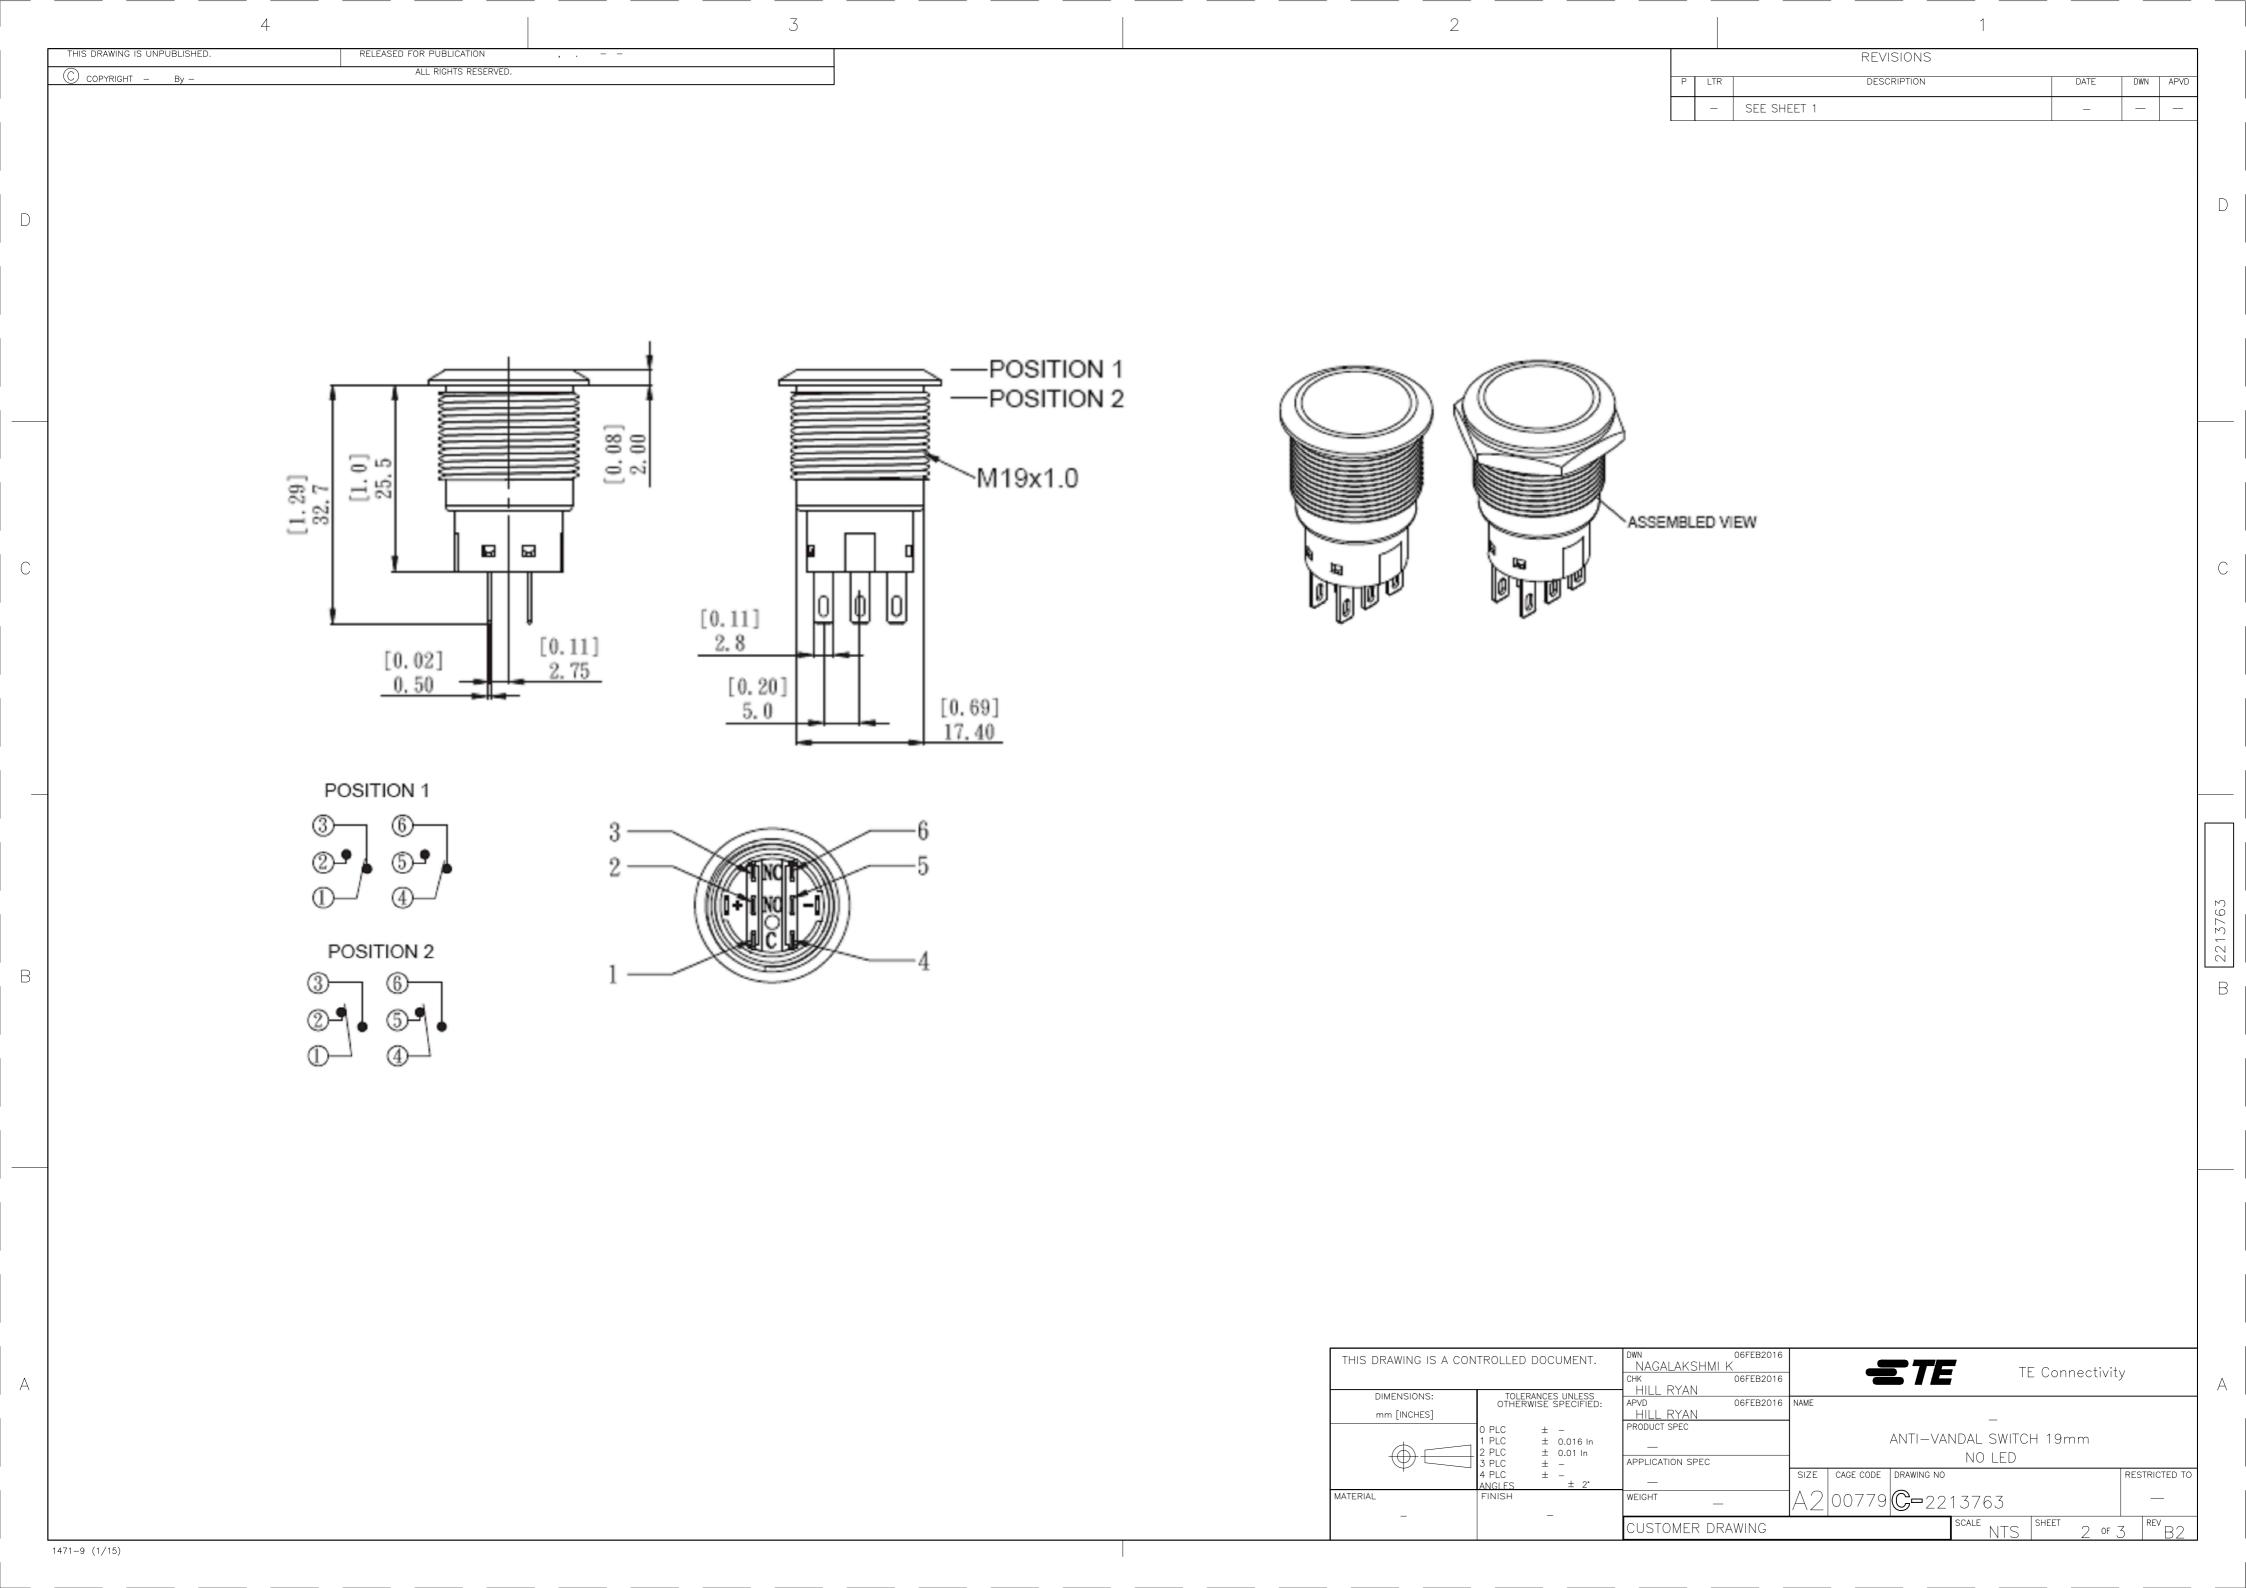

## **X-ON Electronics**

Largest Supplier of Electrical and Electronic Components

Click to view similar products for Pushbutton Switches category:

Click to view products by TE Connectivity manufacturer:

Other Similar products are found below:

LW1L-M1C10V-A LW2L-A1C20M-GD LW2L-M1C20M-A 60324L M7E-HRN2 67021K512 67081K512X 701PB580 719-5504-000

MDPSSGLFS 810KSV30B FLT 2U EE 01A MML21KA3ABK MML23KA3AC05K-001 MML23KW3AA01W 8418K2 8646AB6X718UL

8646ABUL FSDWH 9001KXRK 9001T8BK 9533CD4+U574+U4922 1203MRA A22EM01S A595 12037A2ULCSA 1203A2UL

ABD122N-B 1211390004 ABN111-Y ABN400-R 1211500044 1211580012 1212MRA 1232A6NF 1241.1183.7047 1241.2511 1241.3428

1223A2ULCSA 1223MRA 1232AX2119 1241.1183.8000 1241.1183.8029 1241.2506 1241.2606 12MA6 1301940184

RELBARF6X10(PLASTIC) 13435AG 13440AD