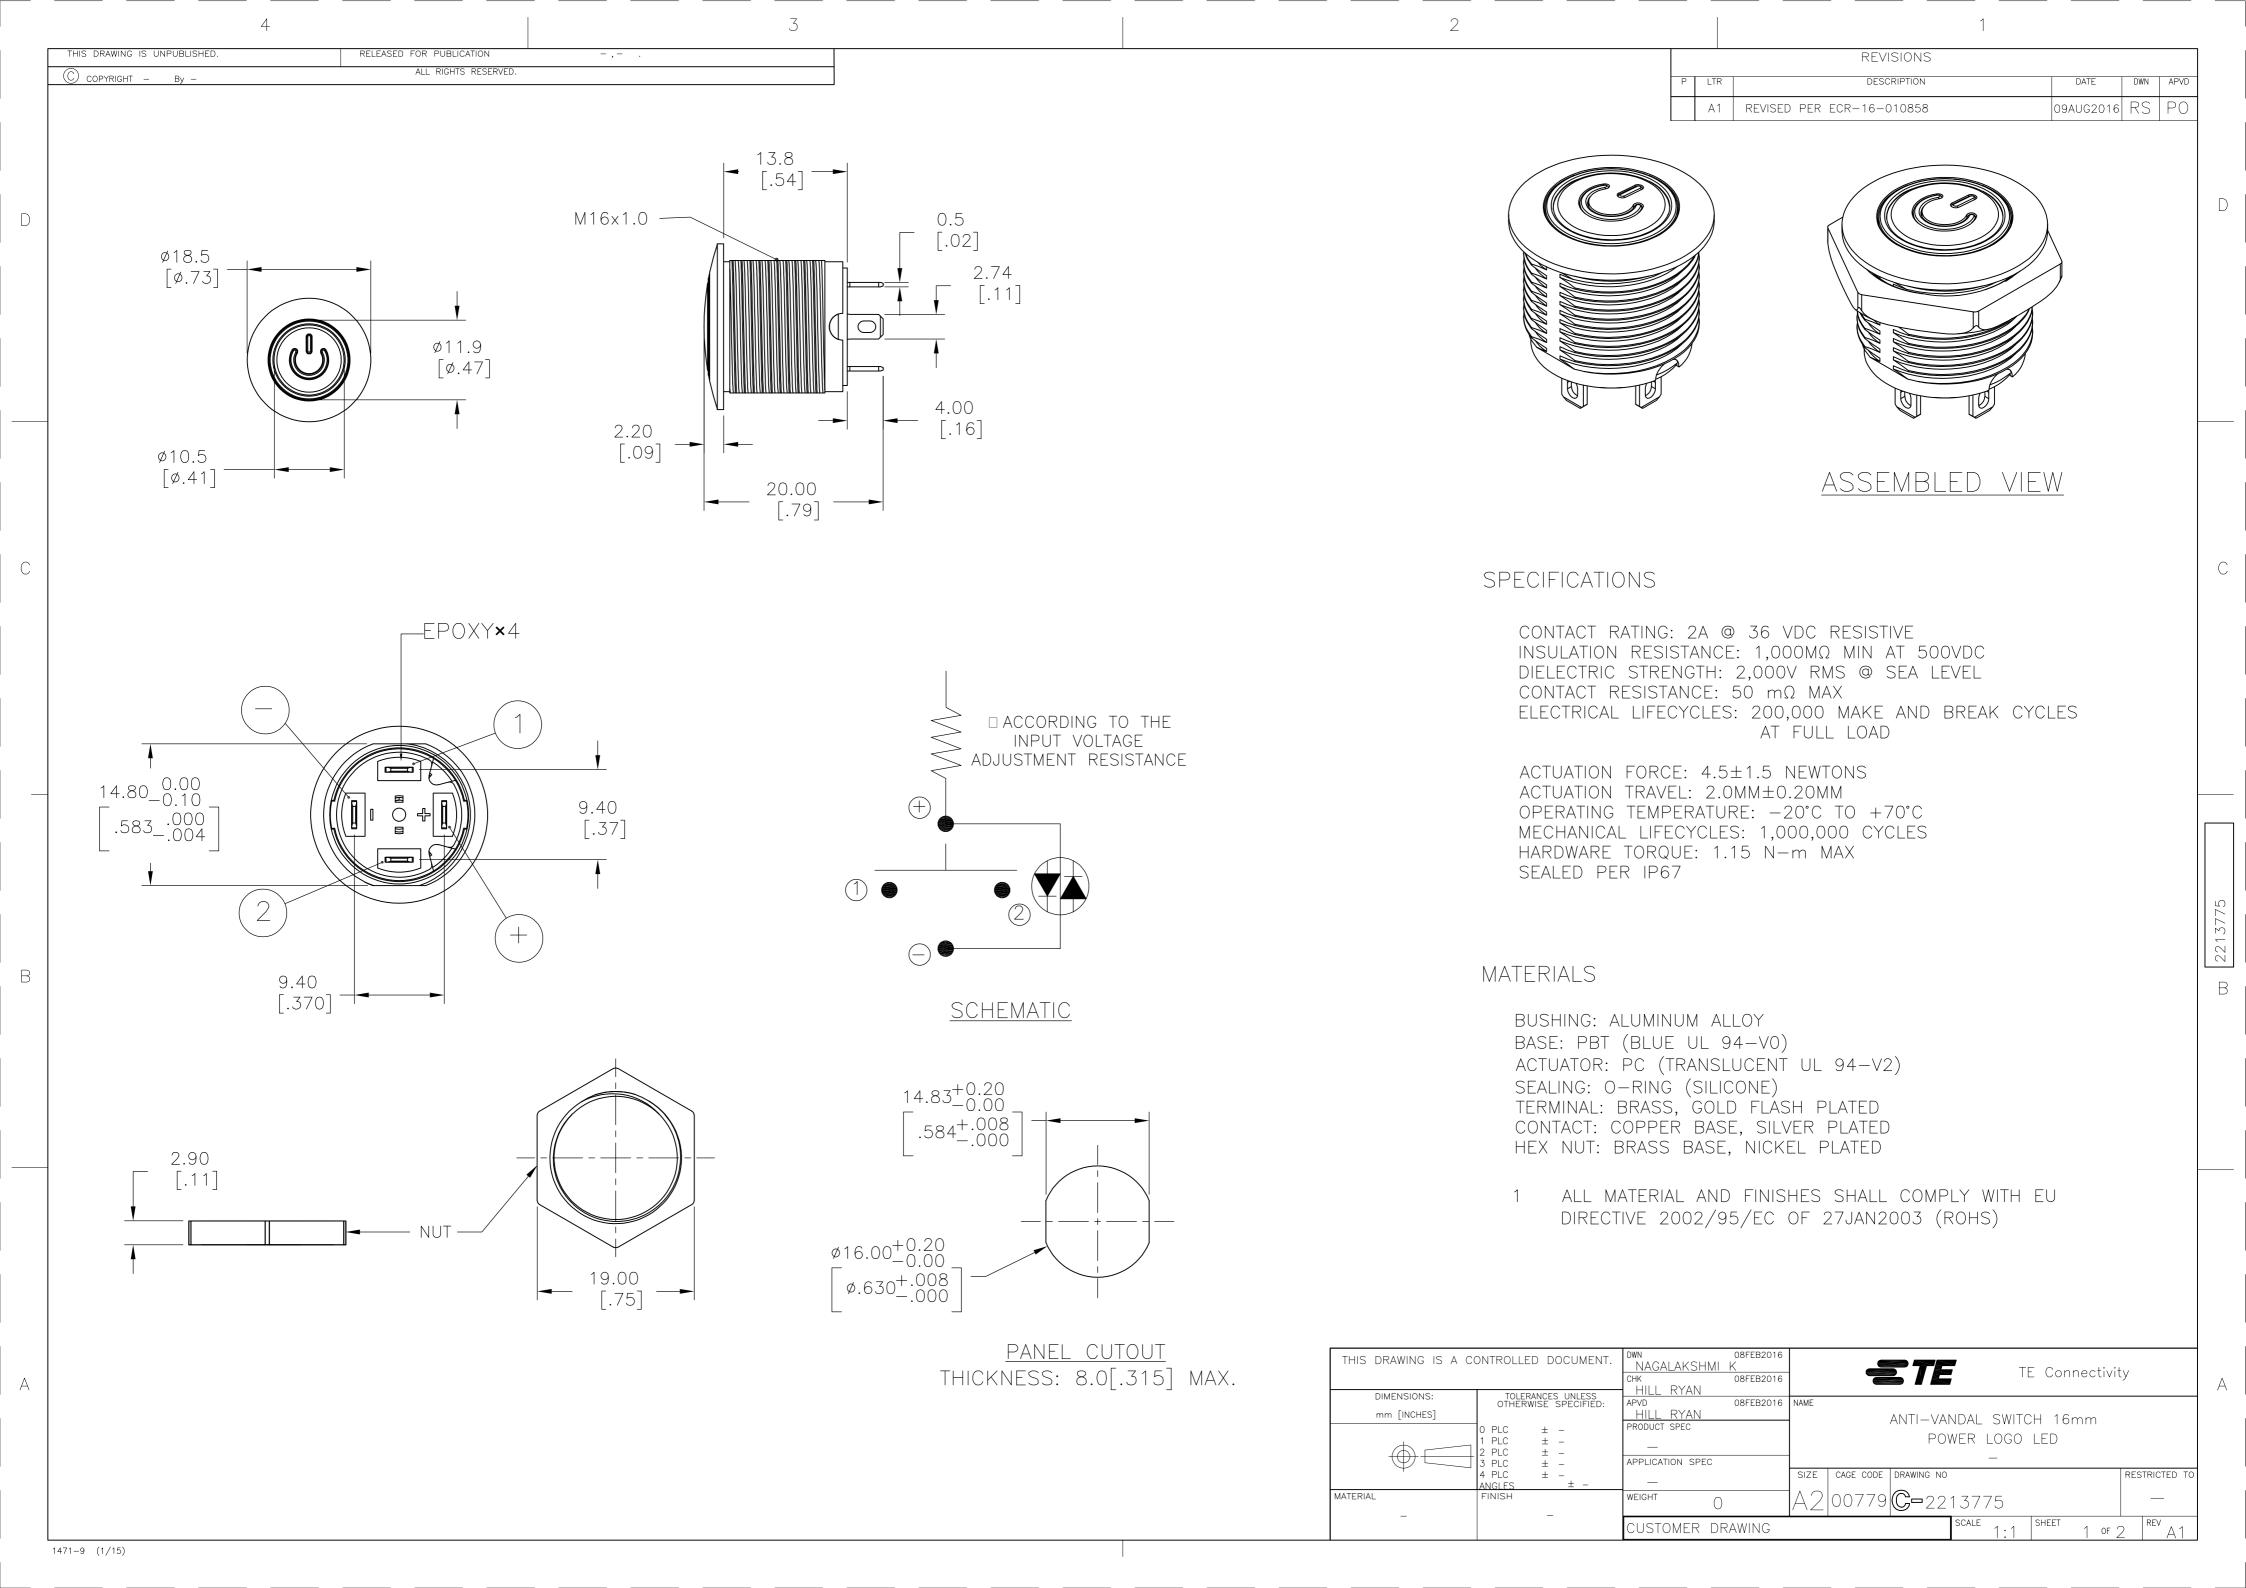

## **X-ON Electronics**

Largest Supplier of Electrical and Electronic Components

Click to view similar products for Pushbutton Switches category:

Click to view products by TE Connectivity manufacturer:

Other Similar products are found below:

LW1L-M1C10V-A LW2L-A1C20M-GD LW2L-M1C20M-A 60324L M7E-HRN2 67021K512 67081K512X 701PB580 719-5504-000

MDPSSGLFS 810KSV30B FLT 2U EE 01A MML21KA3ABK MML23KA3AC05K-001 MML23KW3AA01W 8418K2 8646AB6X718UL

8646ABUL FSDWH 9001KXRK 9001T8BK 9533CD4+U574+U4922 1203MRA A22EM01S A595 12037A2ULCSA 1203A2UL

ABD122N-B 1211390004 ABN111-Y ABN400-R 1211500044 1211580012 1212MRA 1232A6NF 1241.1183.7047 1241.2511 1241.3428

1223A2ULCSA 1223MRA 1232AX2119 1241.1183.8000 1241.1183.8029 1241.2506 1241.2606 12MA6 1301940184

RELBARF6X10(PLASTIC) 13435AG 13440AD