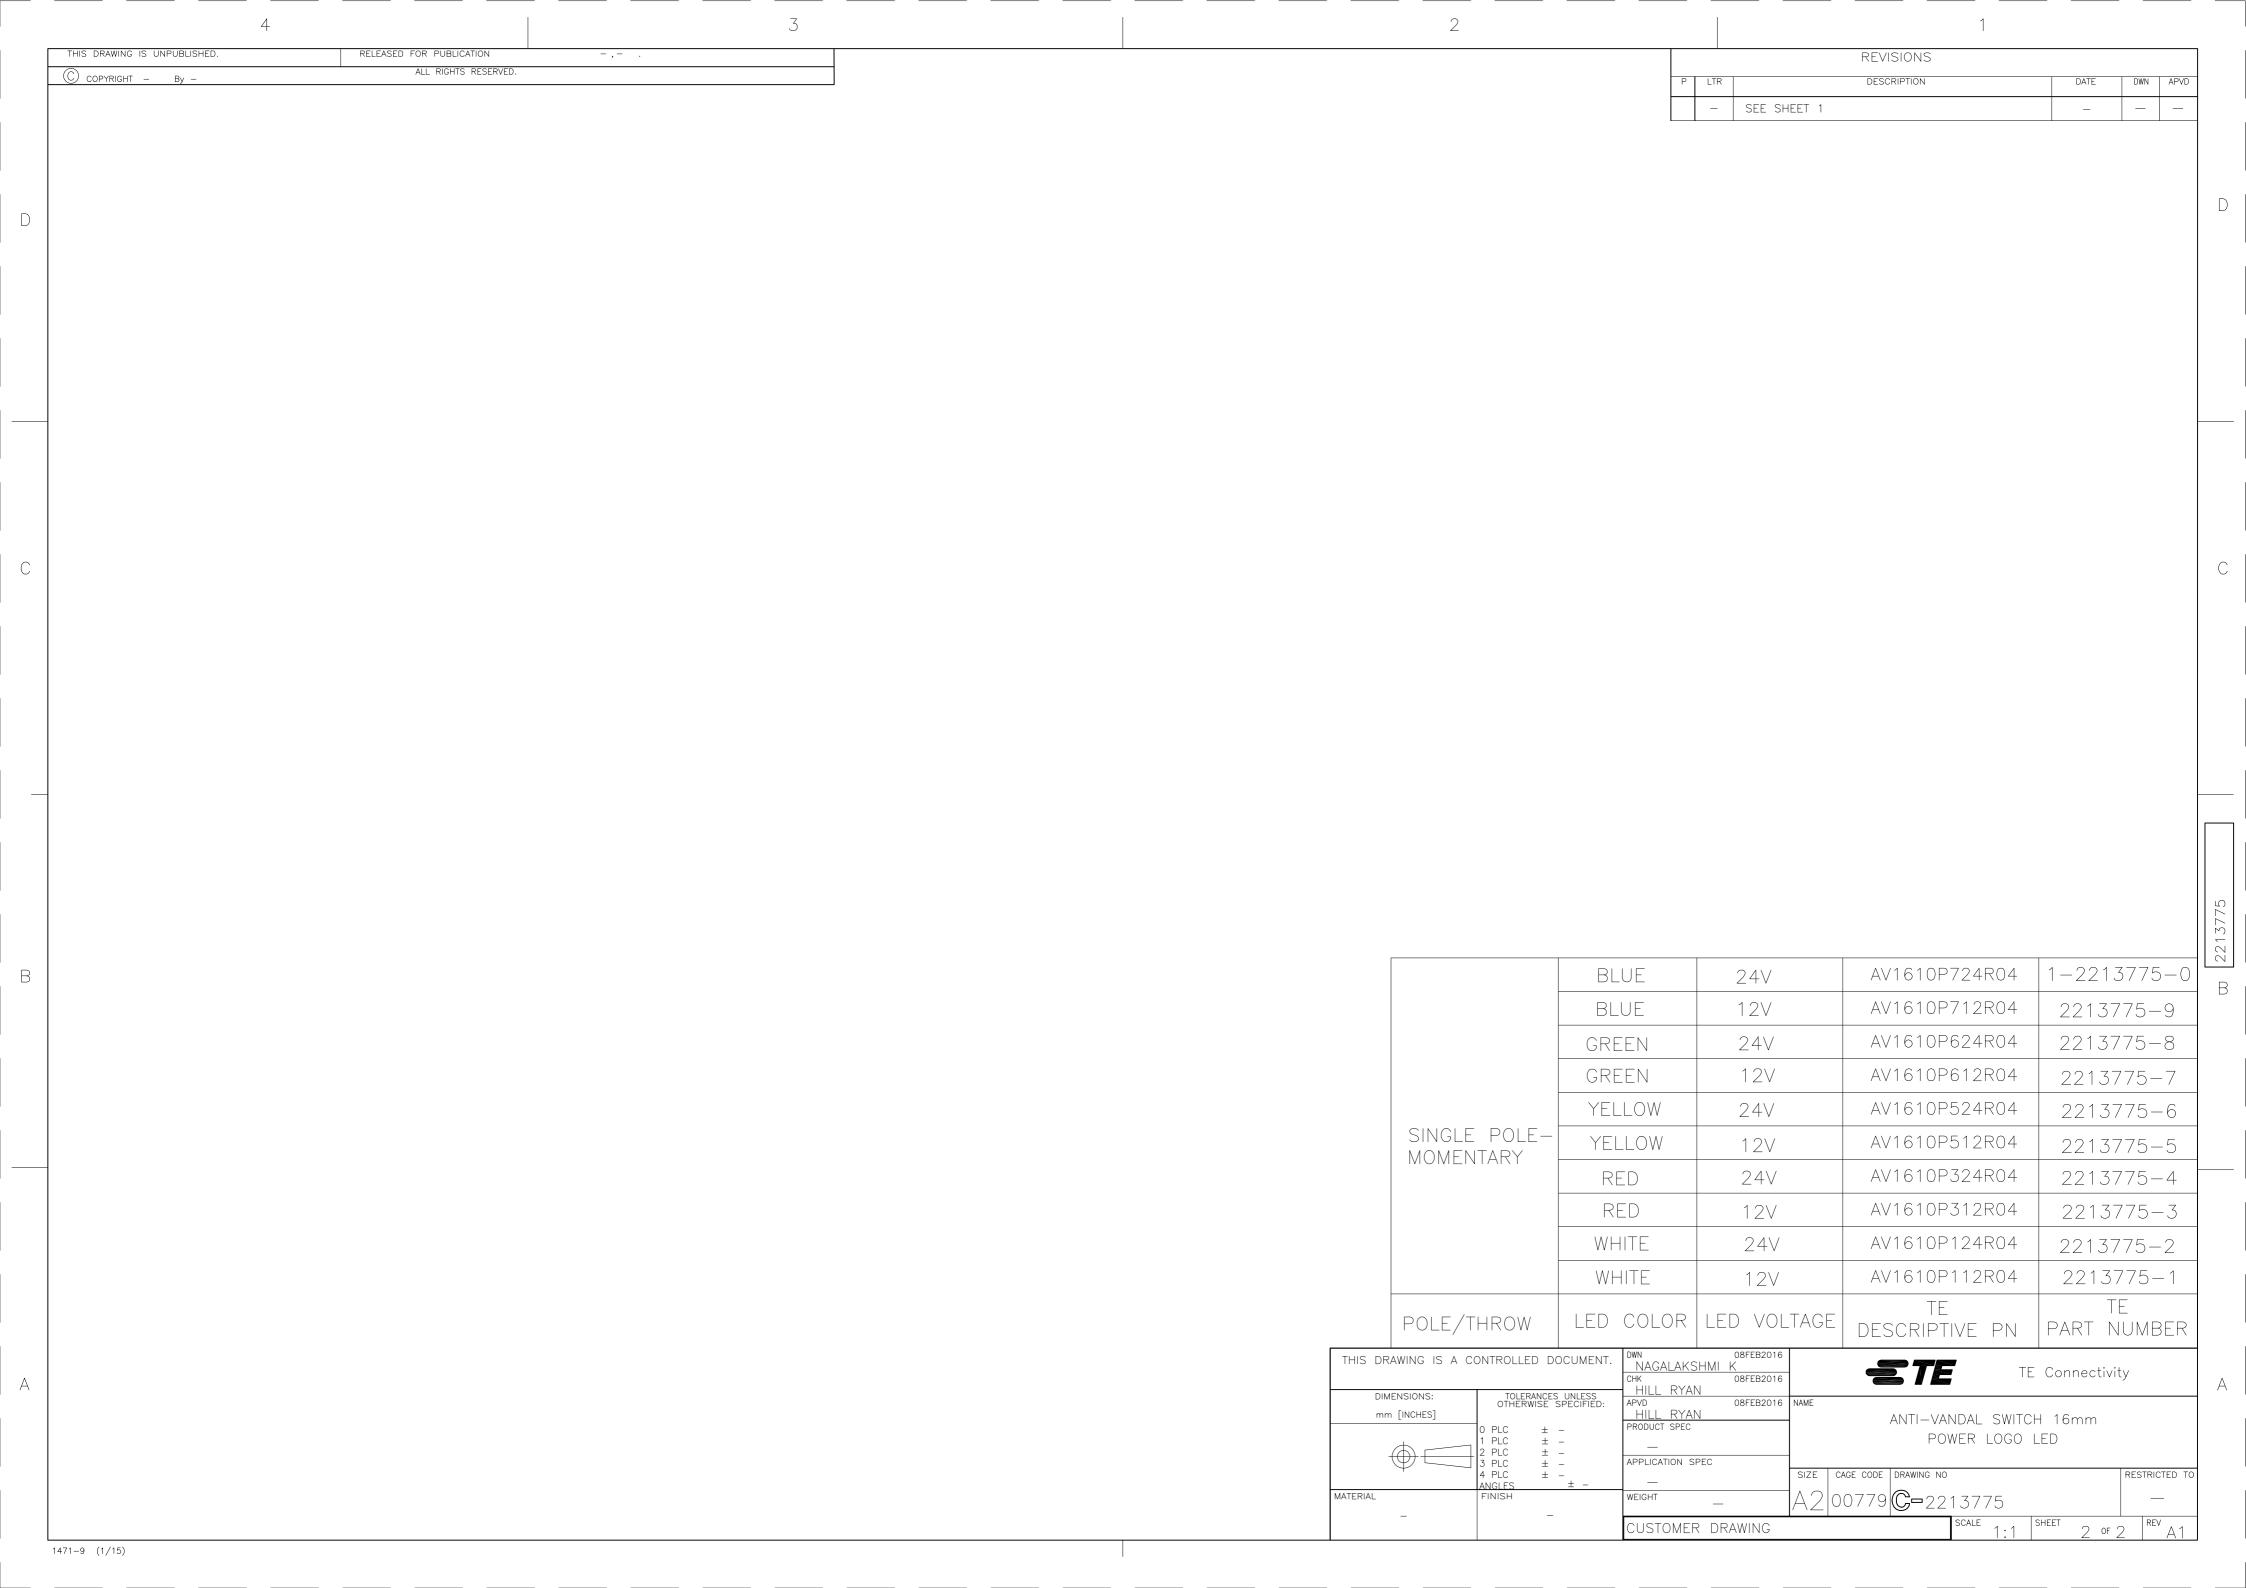

## **X-ON Electronics**

Largest Supplier of Electrical and Electronic Components

Click to view similar products for Pushbutton Switches category:

Click to view products by TE Connectivity manufacturer:

Other Similar products are found below:

LW1L-M1C10V-A LW2L-A1C20M-GD LW2L-M1C20M-A 60324L M7E-HRN2 67021K512 67081K512X 701PB580 719-5504-000

MDPSSGLFS 810KSV30B FLT 2U EE 01A MML21KA3ABK MML23KA3AC05K-001 MML23KW3AA01W 8418K2 8646AB6X718UL

8646ABUL FSDWH 9001KXRK 9001T8BK 9533CD4+U574+U4922 1203MRA A22EM01S A595 12037A2ULCSA 1203A2UL

ABD122N-B 1211390004 ABN111-Y ABN400-R 1211500044 1211580012 1212MRA 1232A6NF 1241.1183.7047 1241.2511 1241.3428

1223A2ULCSA 1223MRA 1232AX2119 1241.1183.8000 1241.1183.8029 1241.2506 1241.2606 12MA6 1301940184

RELBARF6X10(PLASTIC) 13435AG 13440AD2G