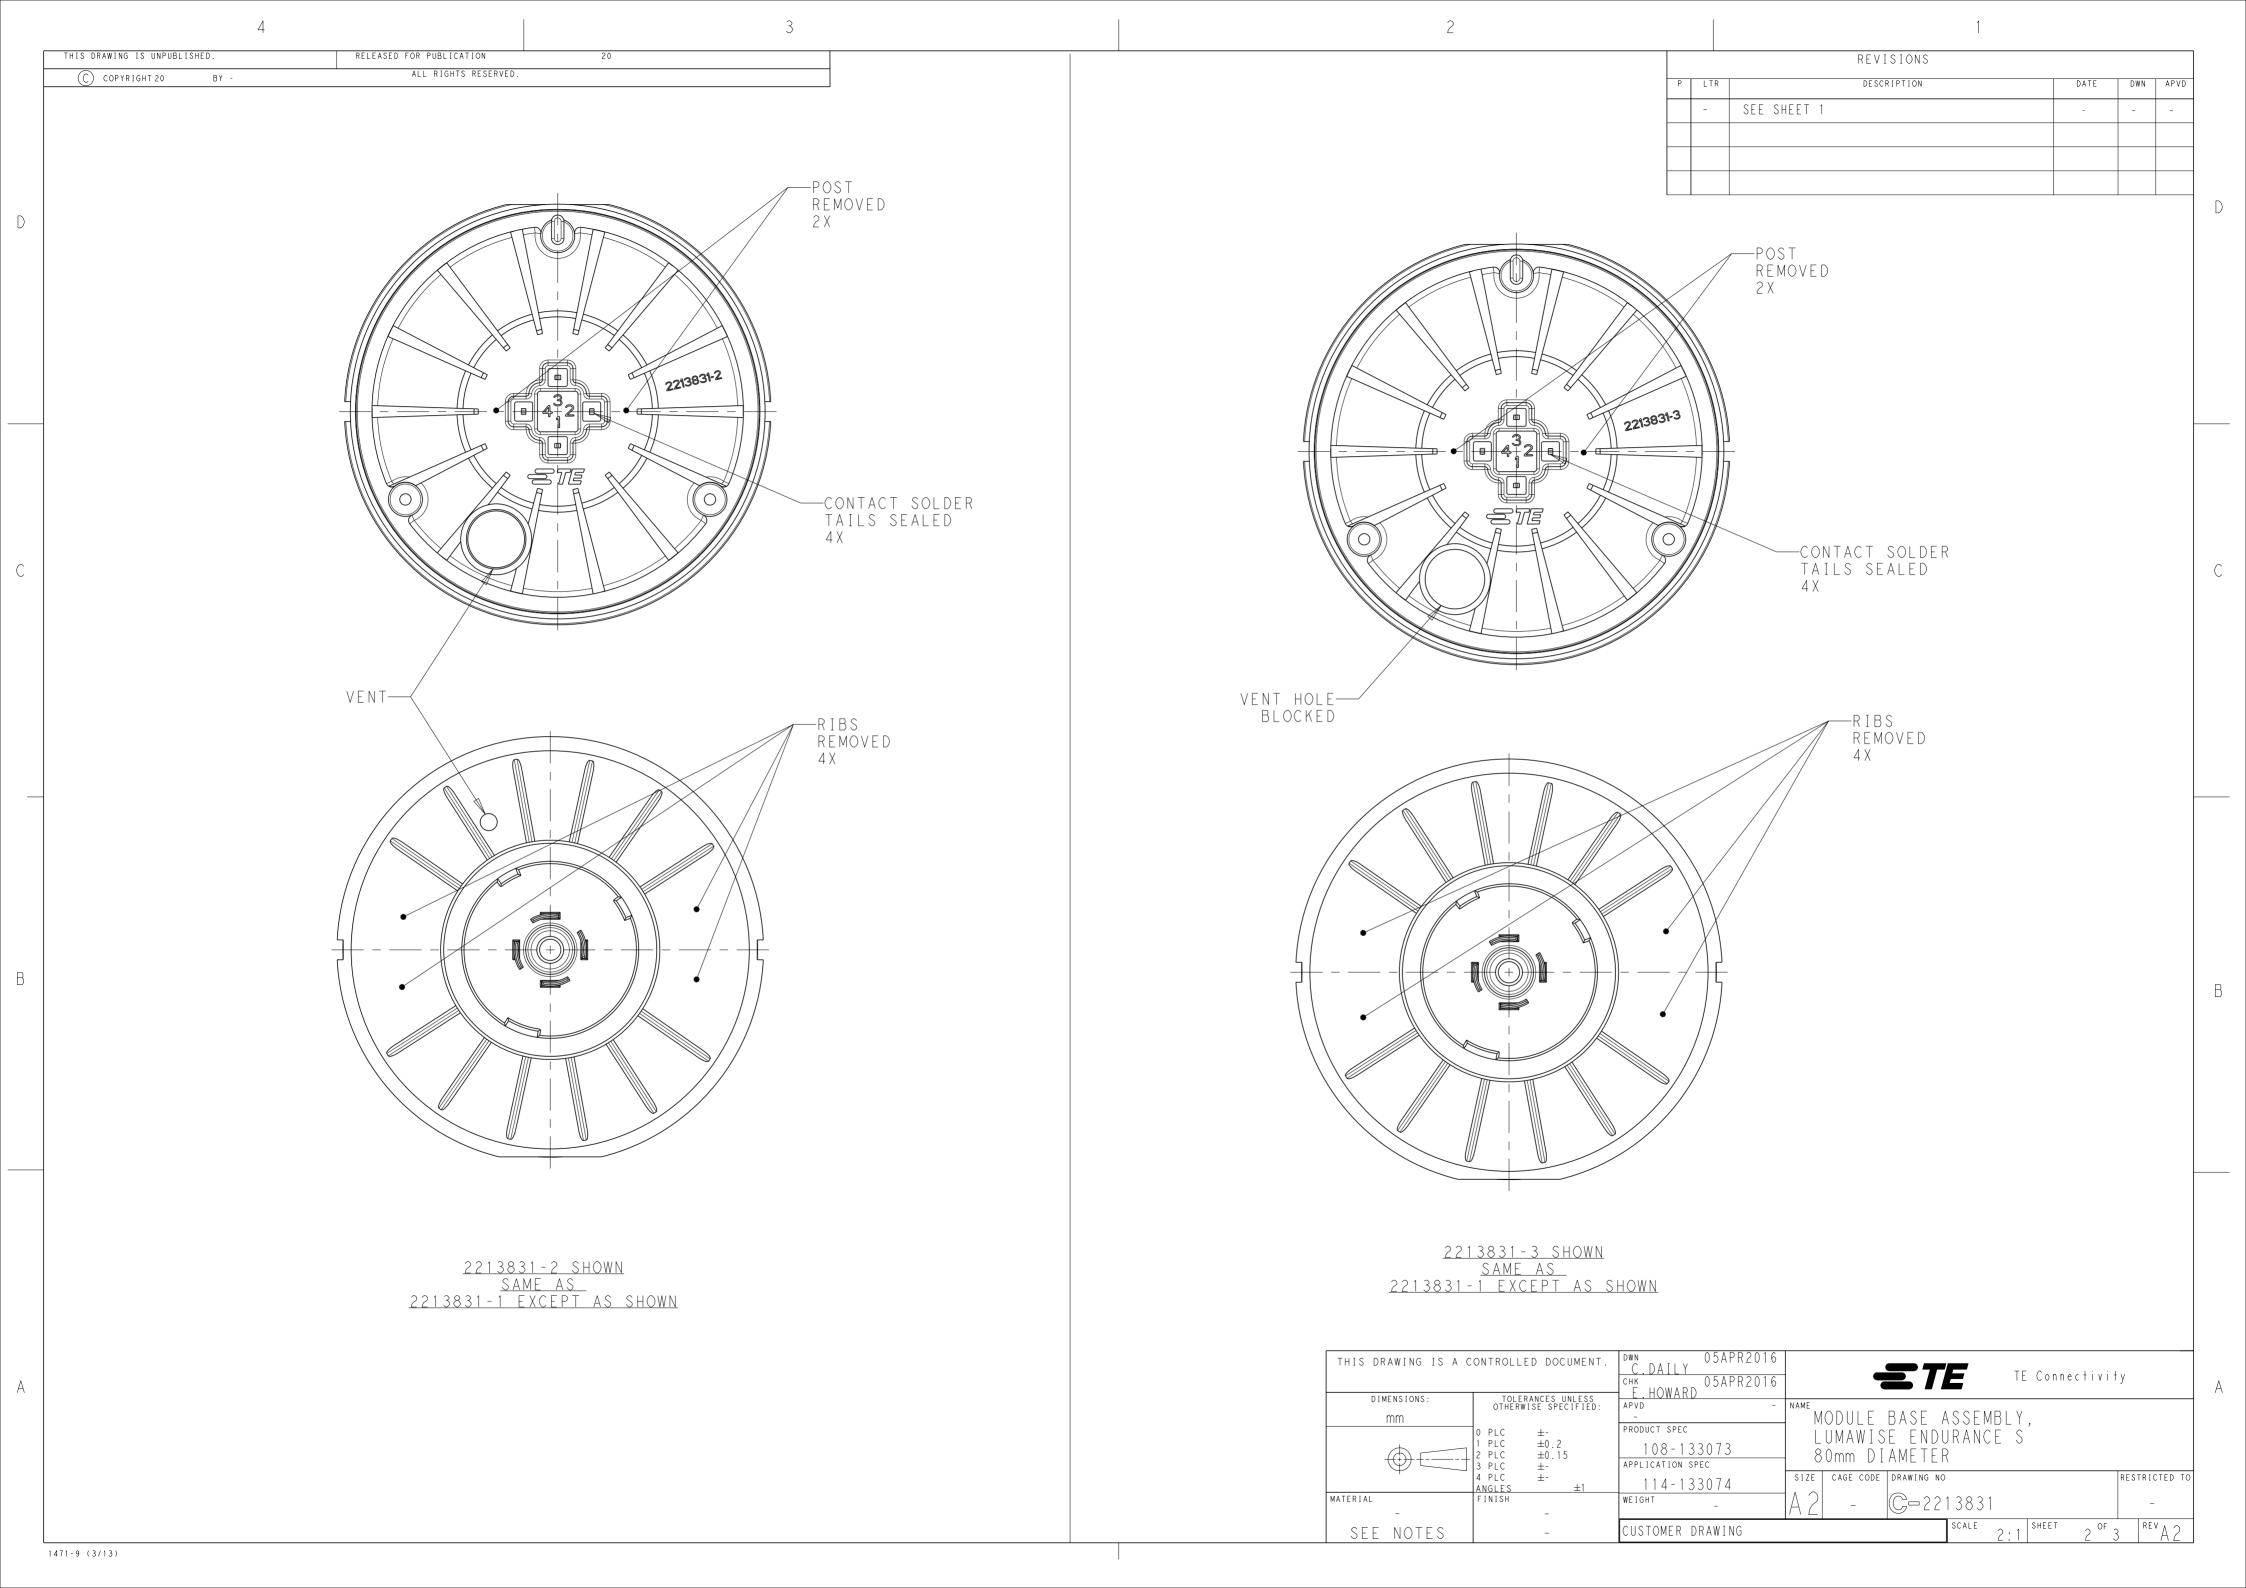

## **X-ON Electronics**

Largest Supplier of Electrical and Electronic Components

Click to view similar products for LED Lighting Mounting Accessories category:

Click to view products by TE Connectivity manufacturer:

Other Similar products are found below:

C16142\_HEKLA-SOCKET-K 3SU1401-1BG20-1AA0 3SU1900-0BC31-0NB0 ES16-RT 1SFA616921R2042 1SFA616921R2131

1SFA616921R2133 1SFA616921R2143 1SFA611621R1093 B8910020 D3980022 E3990022 E3990040 CABI12 E BK 1M SET PRM

FLAT8 H/U BK 1M SET PRM BEGTIN12 J/S BK 1M SET PRM 1-2213678-6 C16791\_CLAMP-Z45-A F17250\_SOLDER-CLIP-A CM22-4-20MA CM22-R10K-MT CM22-R1K CM22-R50K CM22-R5K-MT CM22-SLR 10465 M22-A M22-CK11 M22-CK20 M22G-XGPV

M22-K01 M22-LCH-W M22-LC-R M22-LED230-R M22-LED230-W M22-LEDC230-G M22-LEDC-G M22-LEDC-W M22-LED-G

M22-LED-W M22-