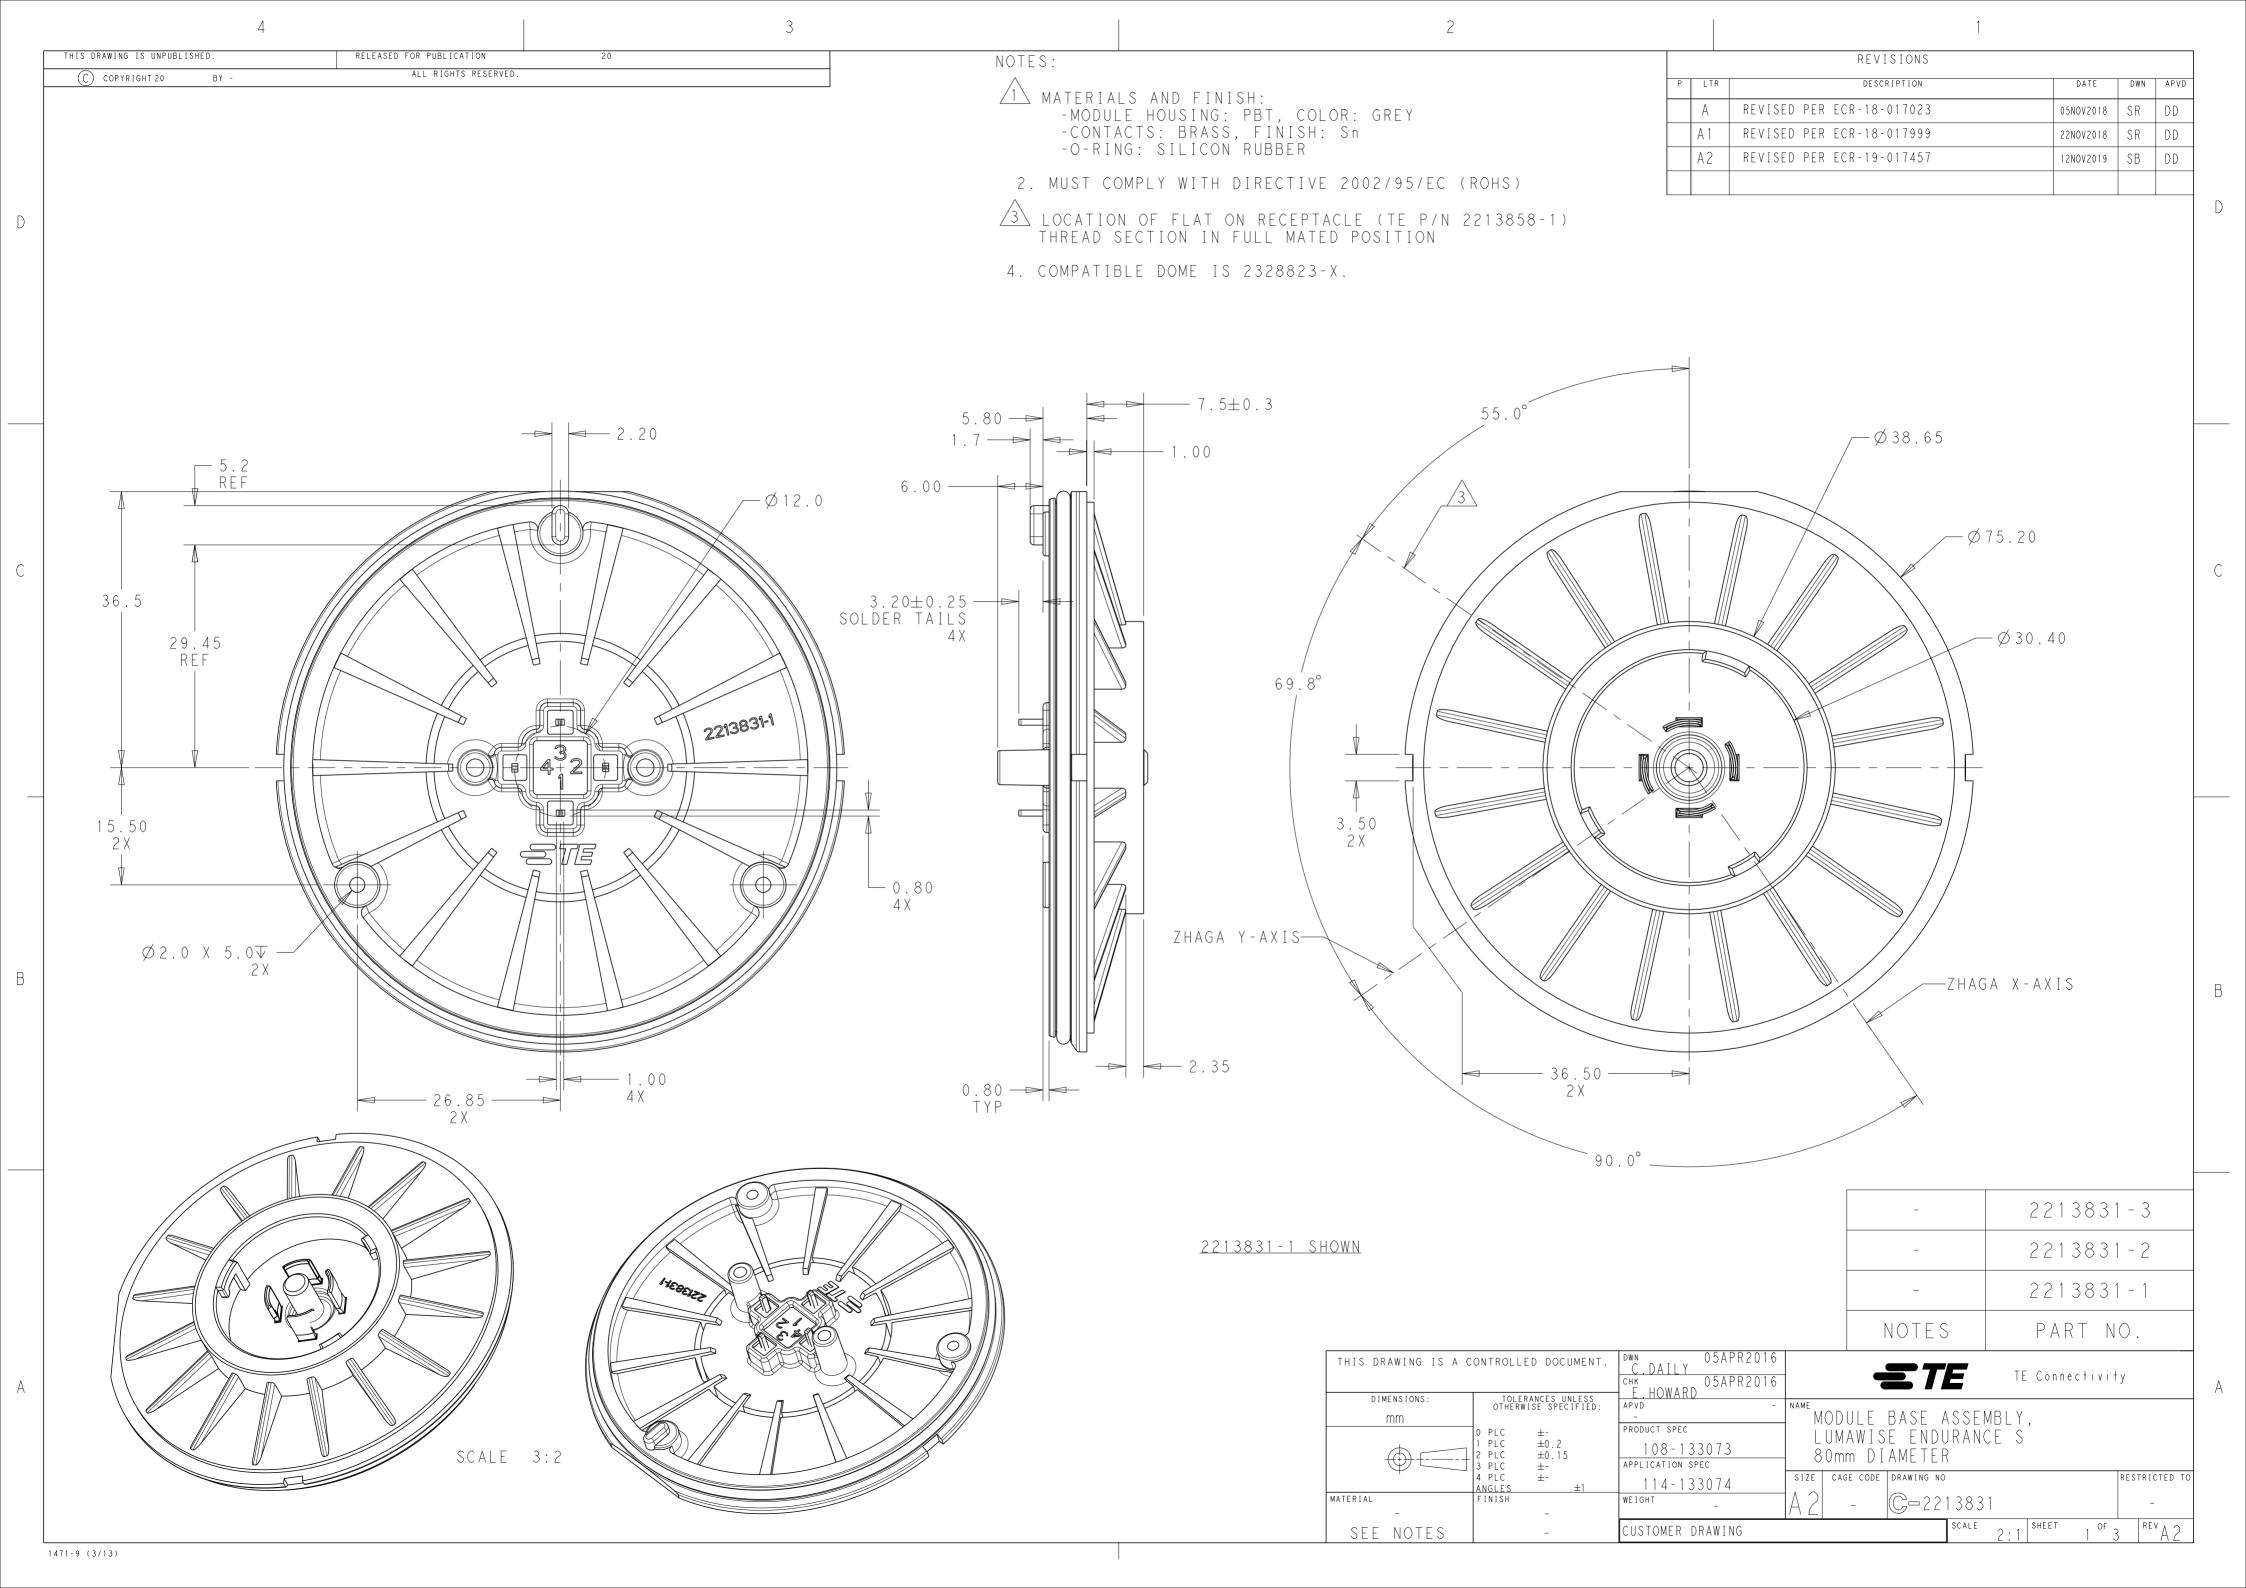

## **X-ON Electronics**

Largest Supplier of Electrical and Electronic Components

Click to view similar products for LED Lighting Mounting Accessories category:

Click to view products by TE Connectivity manufacturer:

Other Similar products are found below:

C16142\_HEKLA-SOCKET-K 3SU1401-1BG20-1AA0 3SU1900-0BC31-0NB0 ES16-RT 1SFA616921R2042 1SFA616921R2131

1SFA616921R2133 1SFA616921R2143 1SFA611621R1093 B8910020 D3980022 E3990022 E3990040 CABI12 E BK 1M SET PRM

FLAT8 H/U BK 1M SET PRM BEGTIN12 J/S BK 1M SET PRM 1-2213678-6 C16791\_CLAMP-Z45-A F17250\_SOLDER-CLIP-A CM22-4-20MA CM22-R10K-MT CM22-R1K CM22-R50K CM22-R5K-MT CM22-SLR 10465 M22-A M22-CK11 M22-CK20 M22G-XGPV

M22-K01 M22-LCH-W M22-LC-R M22-LED230-R M22-LED230-W M22-LEDC230-G M22-LEDC-G M22-LEDC-W M22-LED-G

M22-LED-W M2