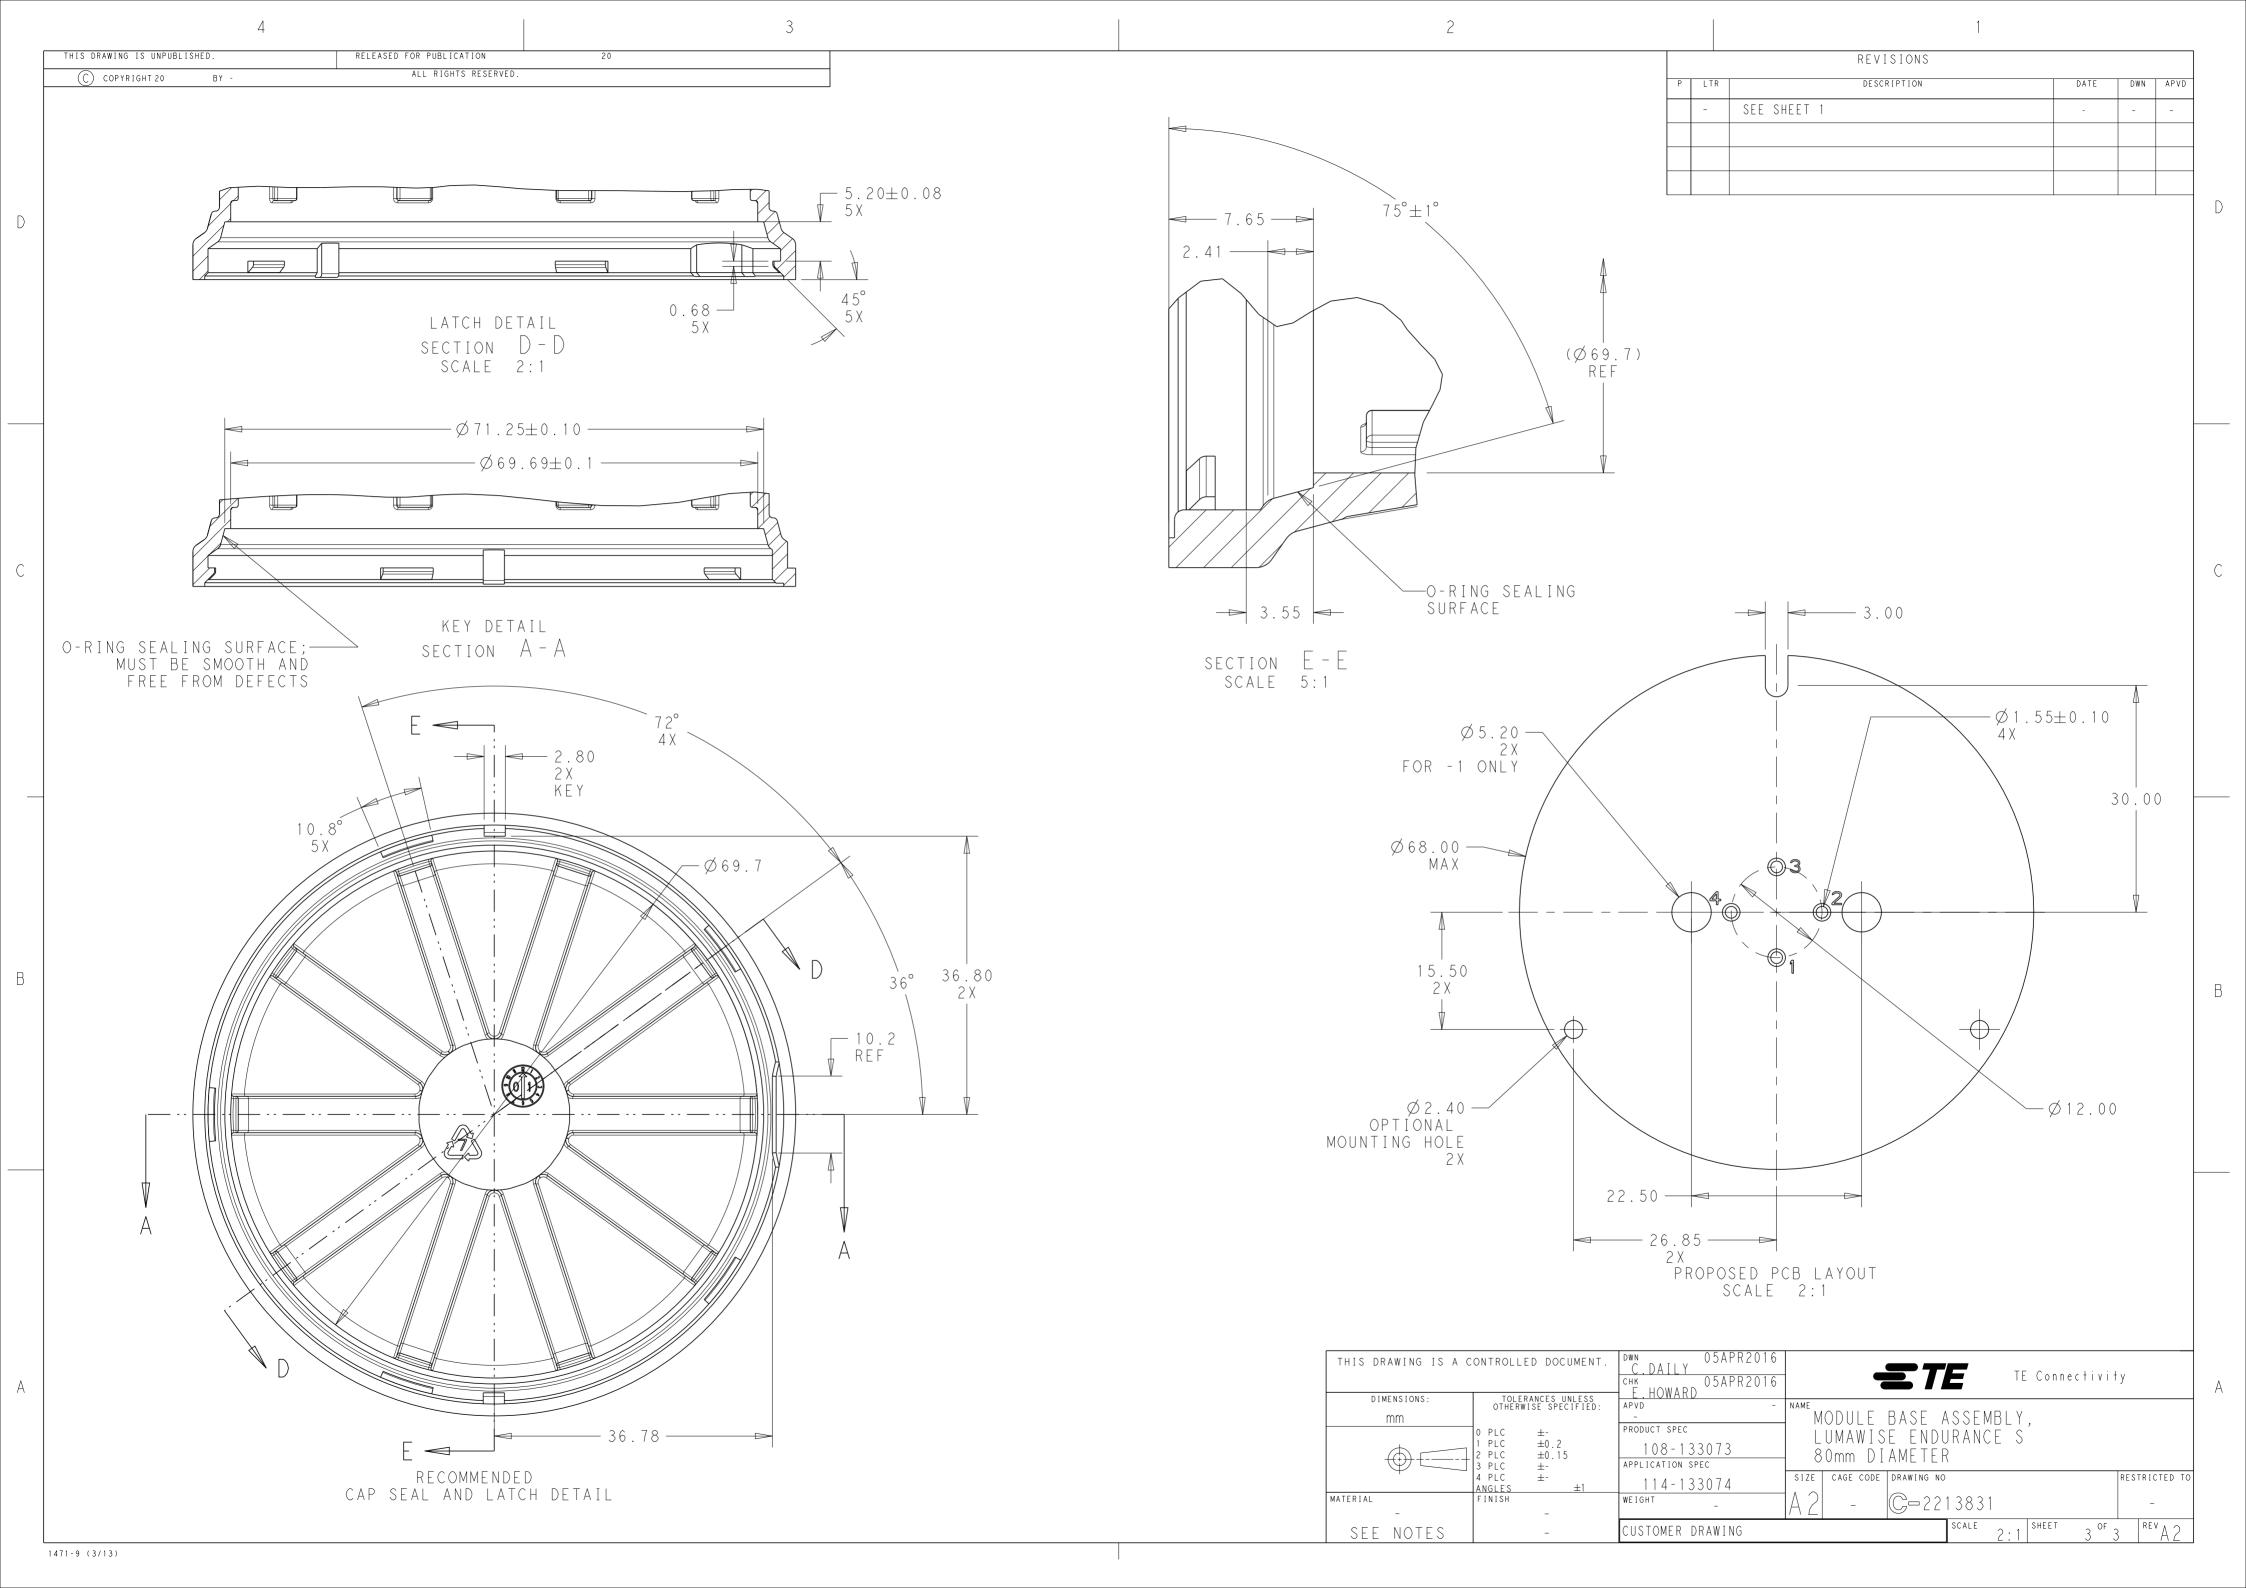

## **X-ON Electronics**

Largest Supplier of Electrical and Electronic Components

Click to view similar products for LED Lighting Mounting Accessories category:

Click to view products by TE Connectivity manufacturer:

Other Similar products are found below:

C16142\_HEKLA-SOCKET-K 3SU1401-1BG20-1AA0 3SU1900-0BC31-0NB0 ES16-RT 1SFA616921R2042 1SFA616921R2131

1SFA616921R2133 1SFA616921R2143 1SFA611621R1093 B8910020 D3980022 E3990022 E3990040 CABI12 E BK 1M SET PRM

FLAT8 H/U BK 1M SET PRM BEGTIN12 J/S BK 1M SET PRM 1-2213678-6 C16791\_CLAMP-Z45-A F17250\_SOLDER-CLIP-A CM22-4-20MA CM22-R10K-MT CM22-R1K CM22-R50K CM22-R5K-MT CM22-SLR 10465 M22-A M22-CK11 M22-CK20 M22G-XGPV

M22-K01 M22-LCH-W M22-LC-R M22-LED230-R M22-LED230-W M22-LEDC230-G M22-LEDC-G M22-LEDC-W M22-LED-G

M22-LED-W M22-L-