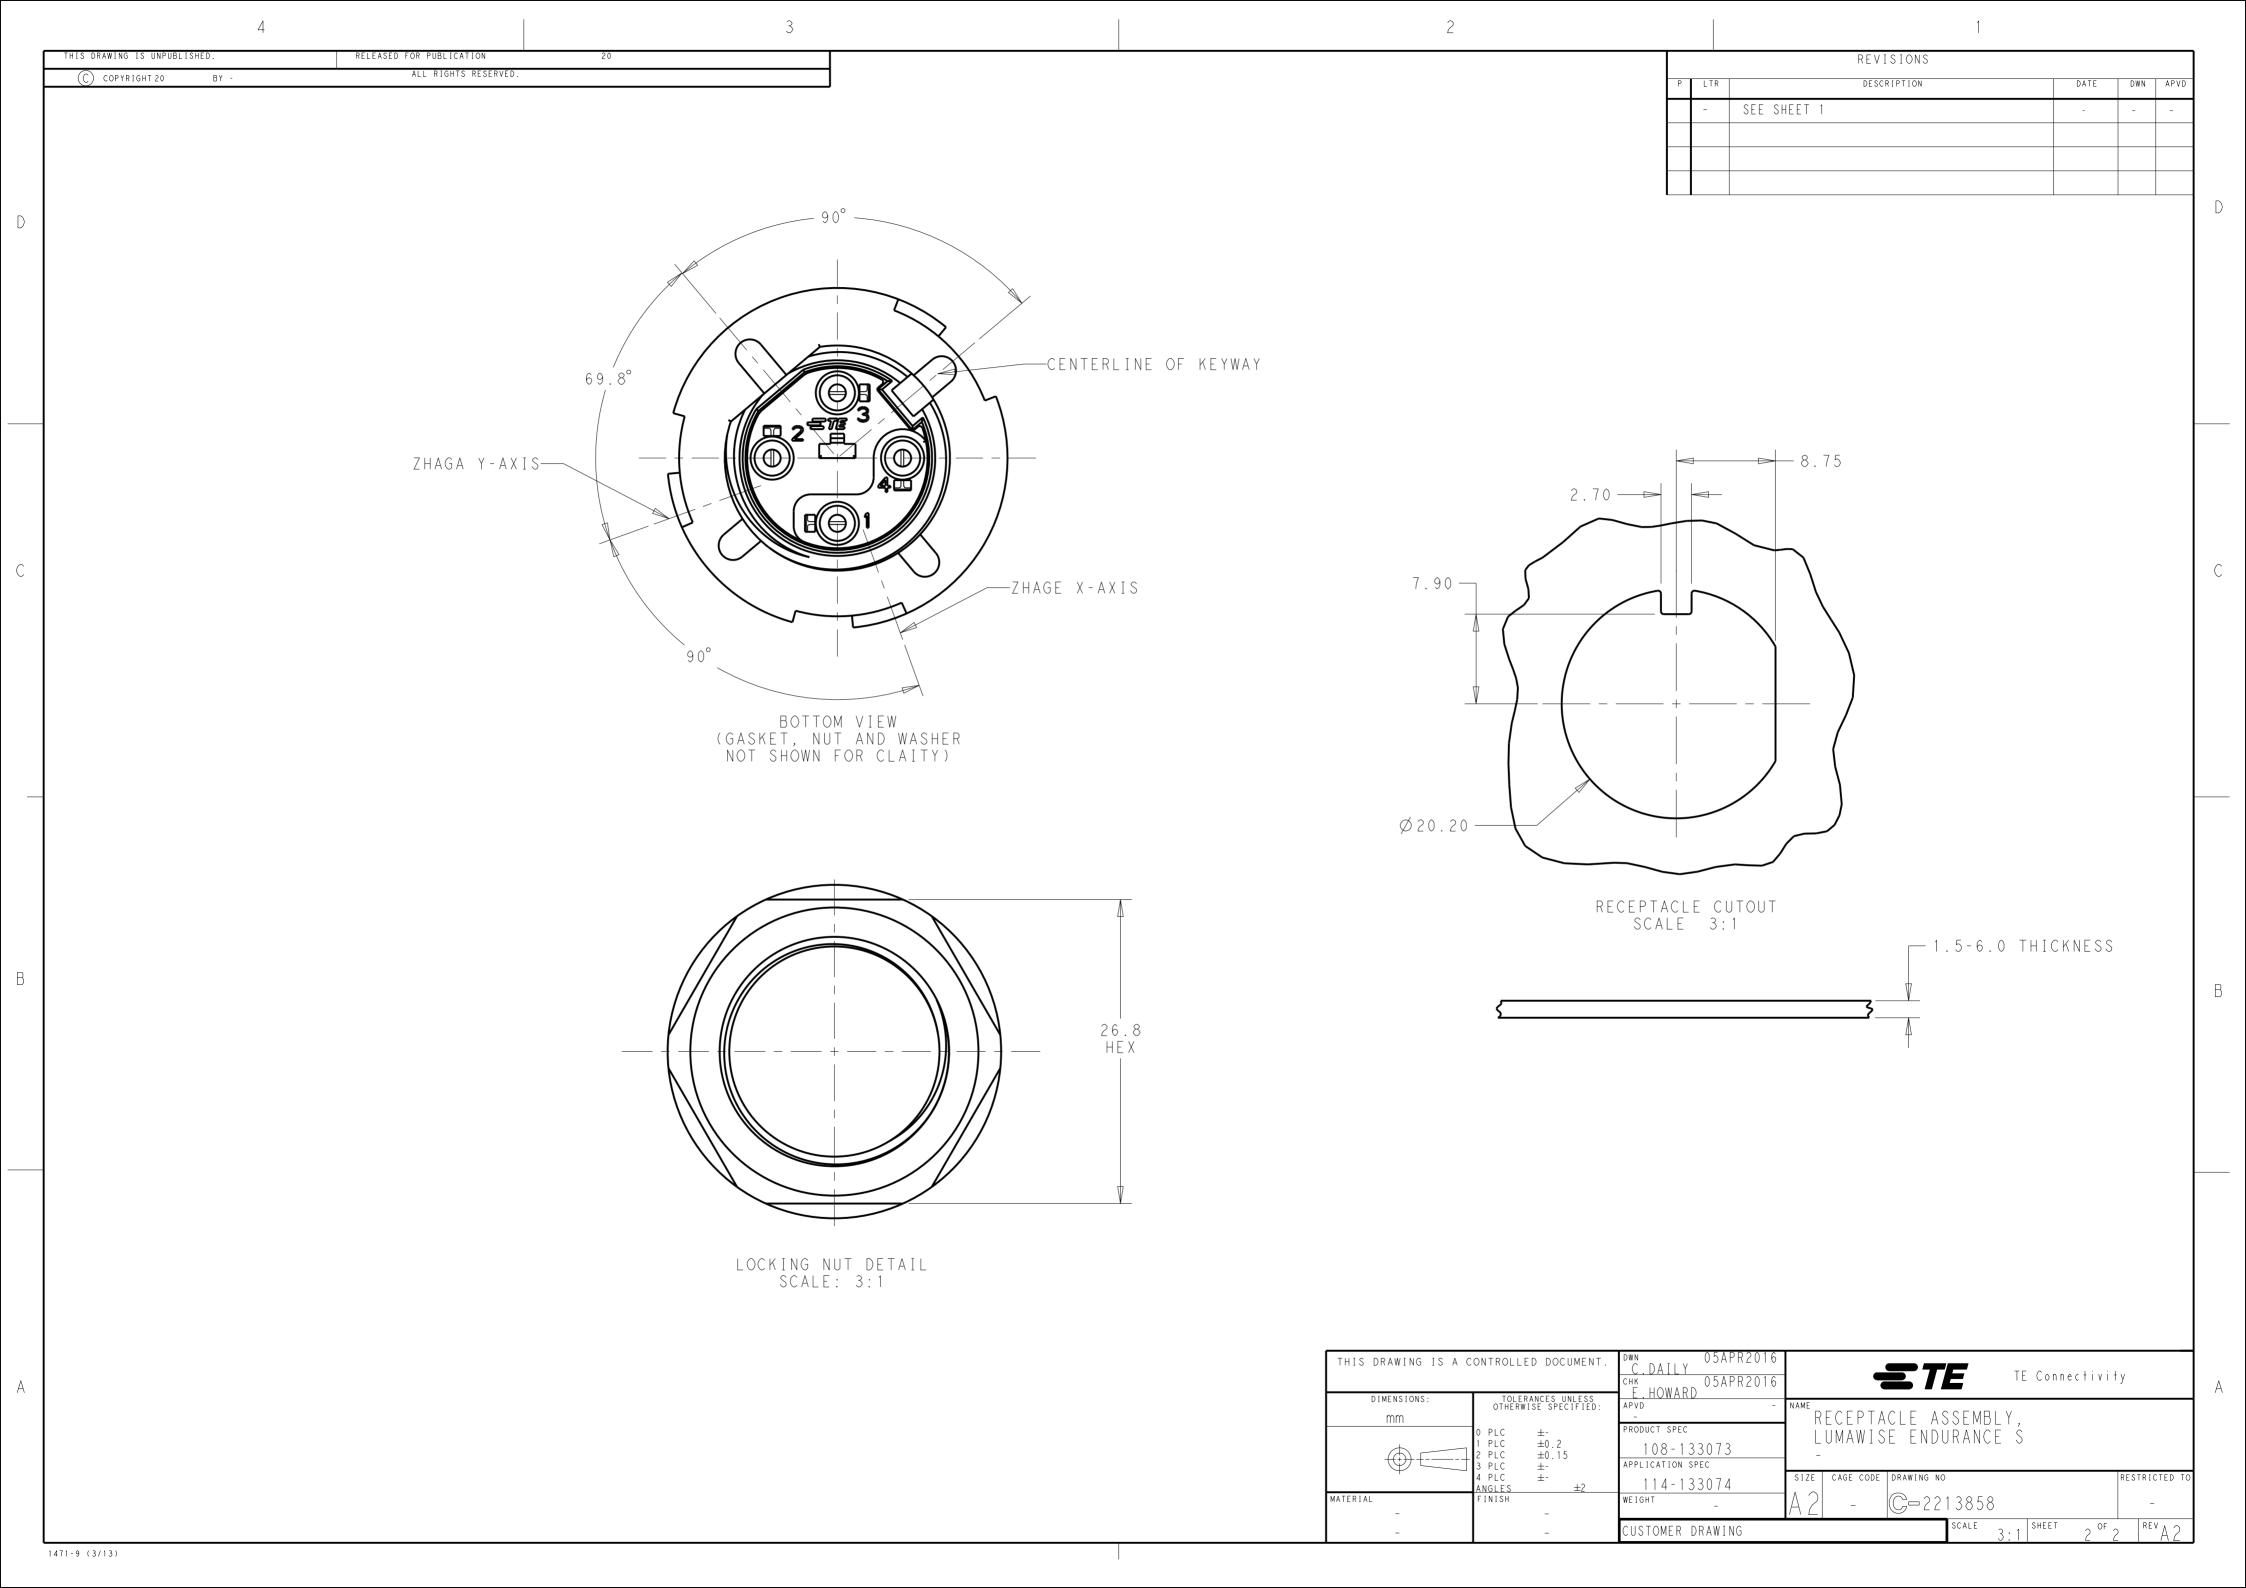

## **X-ON Electronics**

Largest Supplier of Electrical and Electronic Components

Click to view similar products for LED Lighting Mounting Accessories category:

Click to view products by TE Connectivity manufacturer:

Other Similar products are found below:

C16142\_HEKLA-SOCKET-K 3SU1401-1BG20-1AA0 3SU1900-0BC31-0NB0 ES16-RT 1SFA616921R2042 1SFA616921R2131

1SFA616921R2133 1SFA616921R2143 1SFA611621R1093 B8910020 D3980022 E3990022 E3990040 CABI12 E BK 1M SET PRM

FLAT8 H/U BK 1M SET PRM BEGTIN12 J/S BK 1M SET PRM 1-2213678-6 C16791\_CLAMP-Z45-A F17250\_SOLDER-CLIP-A CM22-4-20MA CM22-R10K-MT CM22-R1K CM22-R50K CM22-R5K-MT CM22-SLR 10465 M22-A M22-CK11 M22-CK20 M22G-XGPV

M22-K01 M22-LCH-W M22-LC-R M22-LED230-R M22-LED230-W M22-LEDC230-G M22-LEDC-G M22-LEDC-W M22-LED-G

M22-LED-W M22-L-