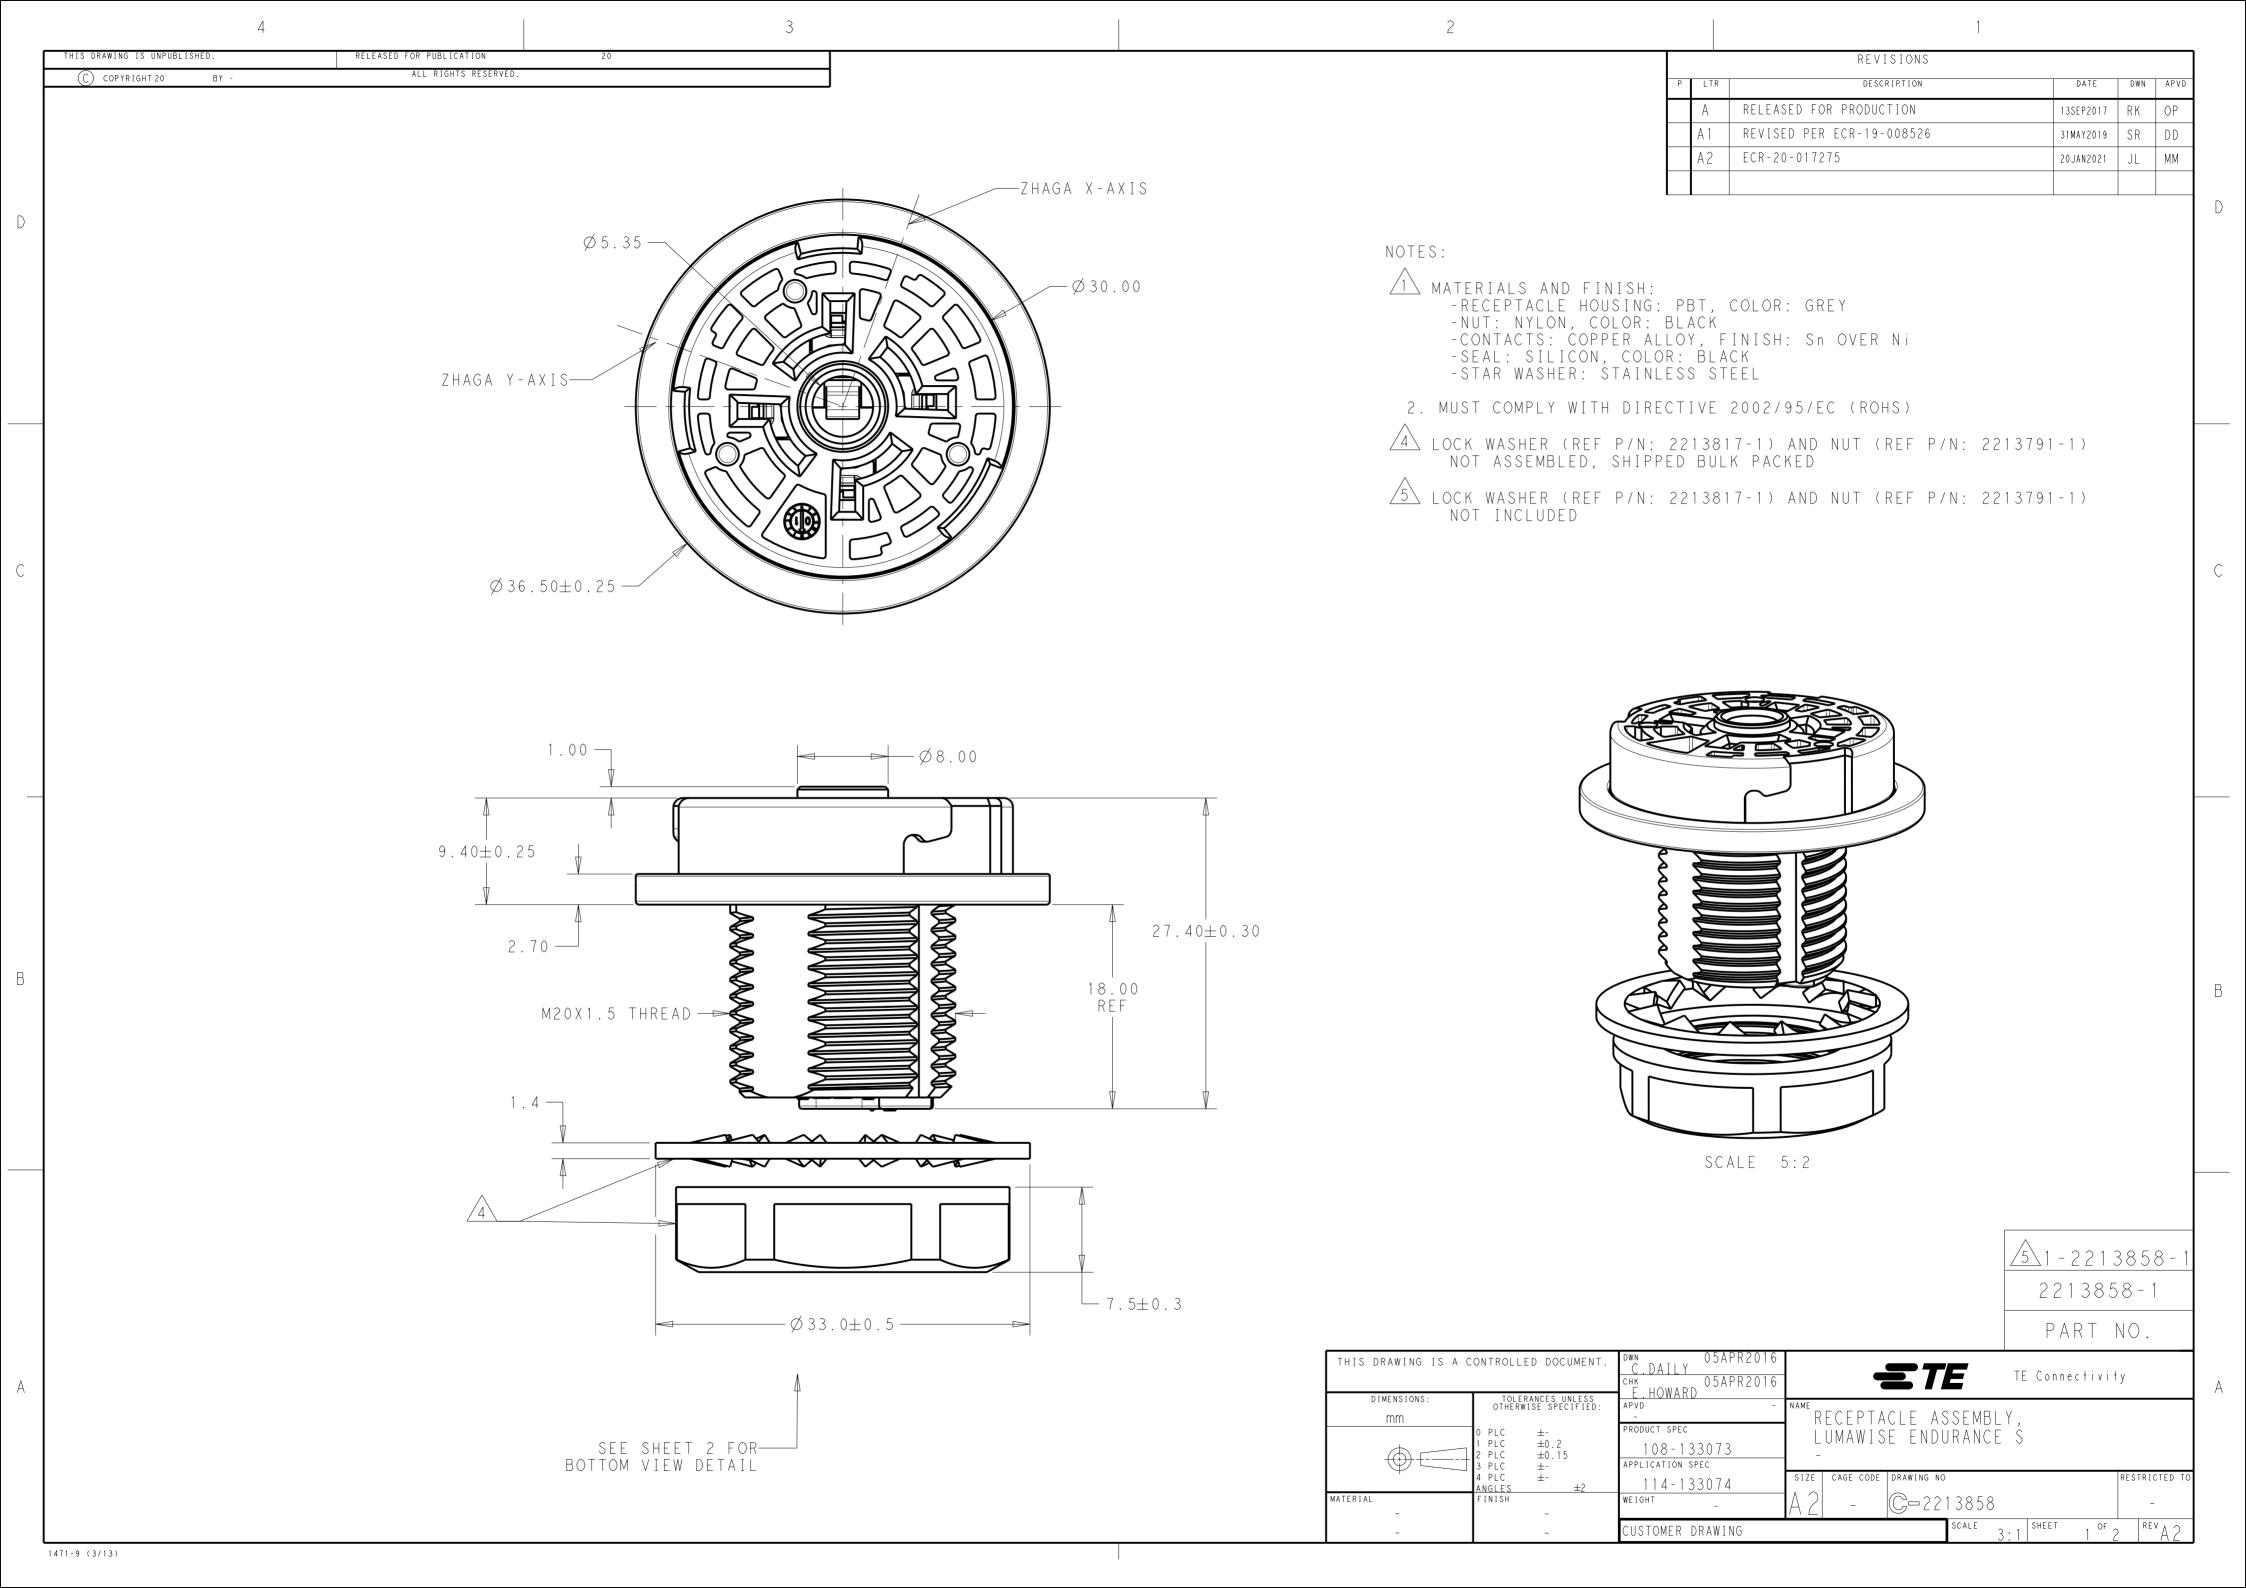

## **X-ON Electronics**

Largest Supplier of Electrical and Electronic Components

Click to view similar products for LED Lighting Mounting Accessories category:

Click to view products by TE Connectivity manufacturer:

Other Similar products are found below:

C16142\_HEKLA-SOCKET-K 3SU1401-1BG20-1AA0 3SU1900-0BC31-0NB0 ES16-RT 1SFA616921R2042 1SFA616921R2131

1SFA616921R2133 1SFA616921R2143 1SFA611621R1093 B8910020 D3980022 E3990022 E3990040 CABI12 E BK 1M SET PRM

FLAT8 H/U BK 1M SET PRM BEGTIN12 J/S BK 1M SET PRM 1-2213678-6 C16791\_CLAMP-Z45-A F17250\_SOLDER-CLIP-A CM22-4-20MA CM22-R10K-MT CM22-R1K CM22-R50K CM22-R5K-MT CM22-SLR 10465 M22-A M22-CK11 M22-CK20 M22G-XGPV

M22-K01 M22-LCH-W M22-LC-R M22-LED230-R M22-LED230-W M22-LEDC230-G M22-LEDC-G M22-LEDC-W M22-LED-G

M22-LED-W M22-