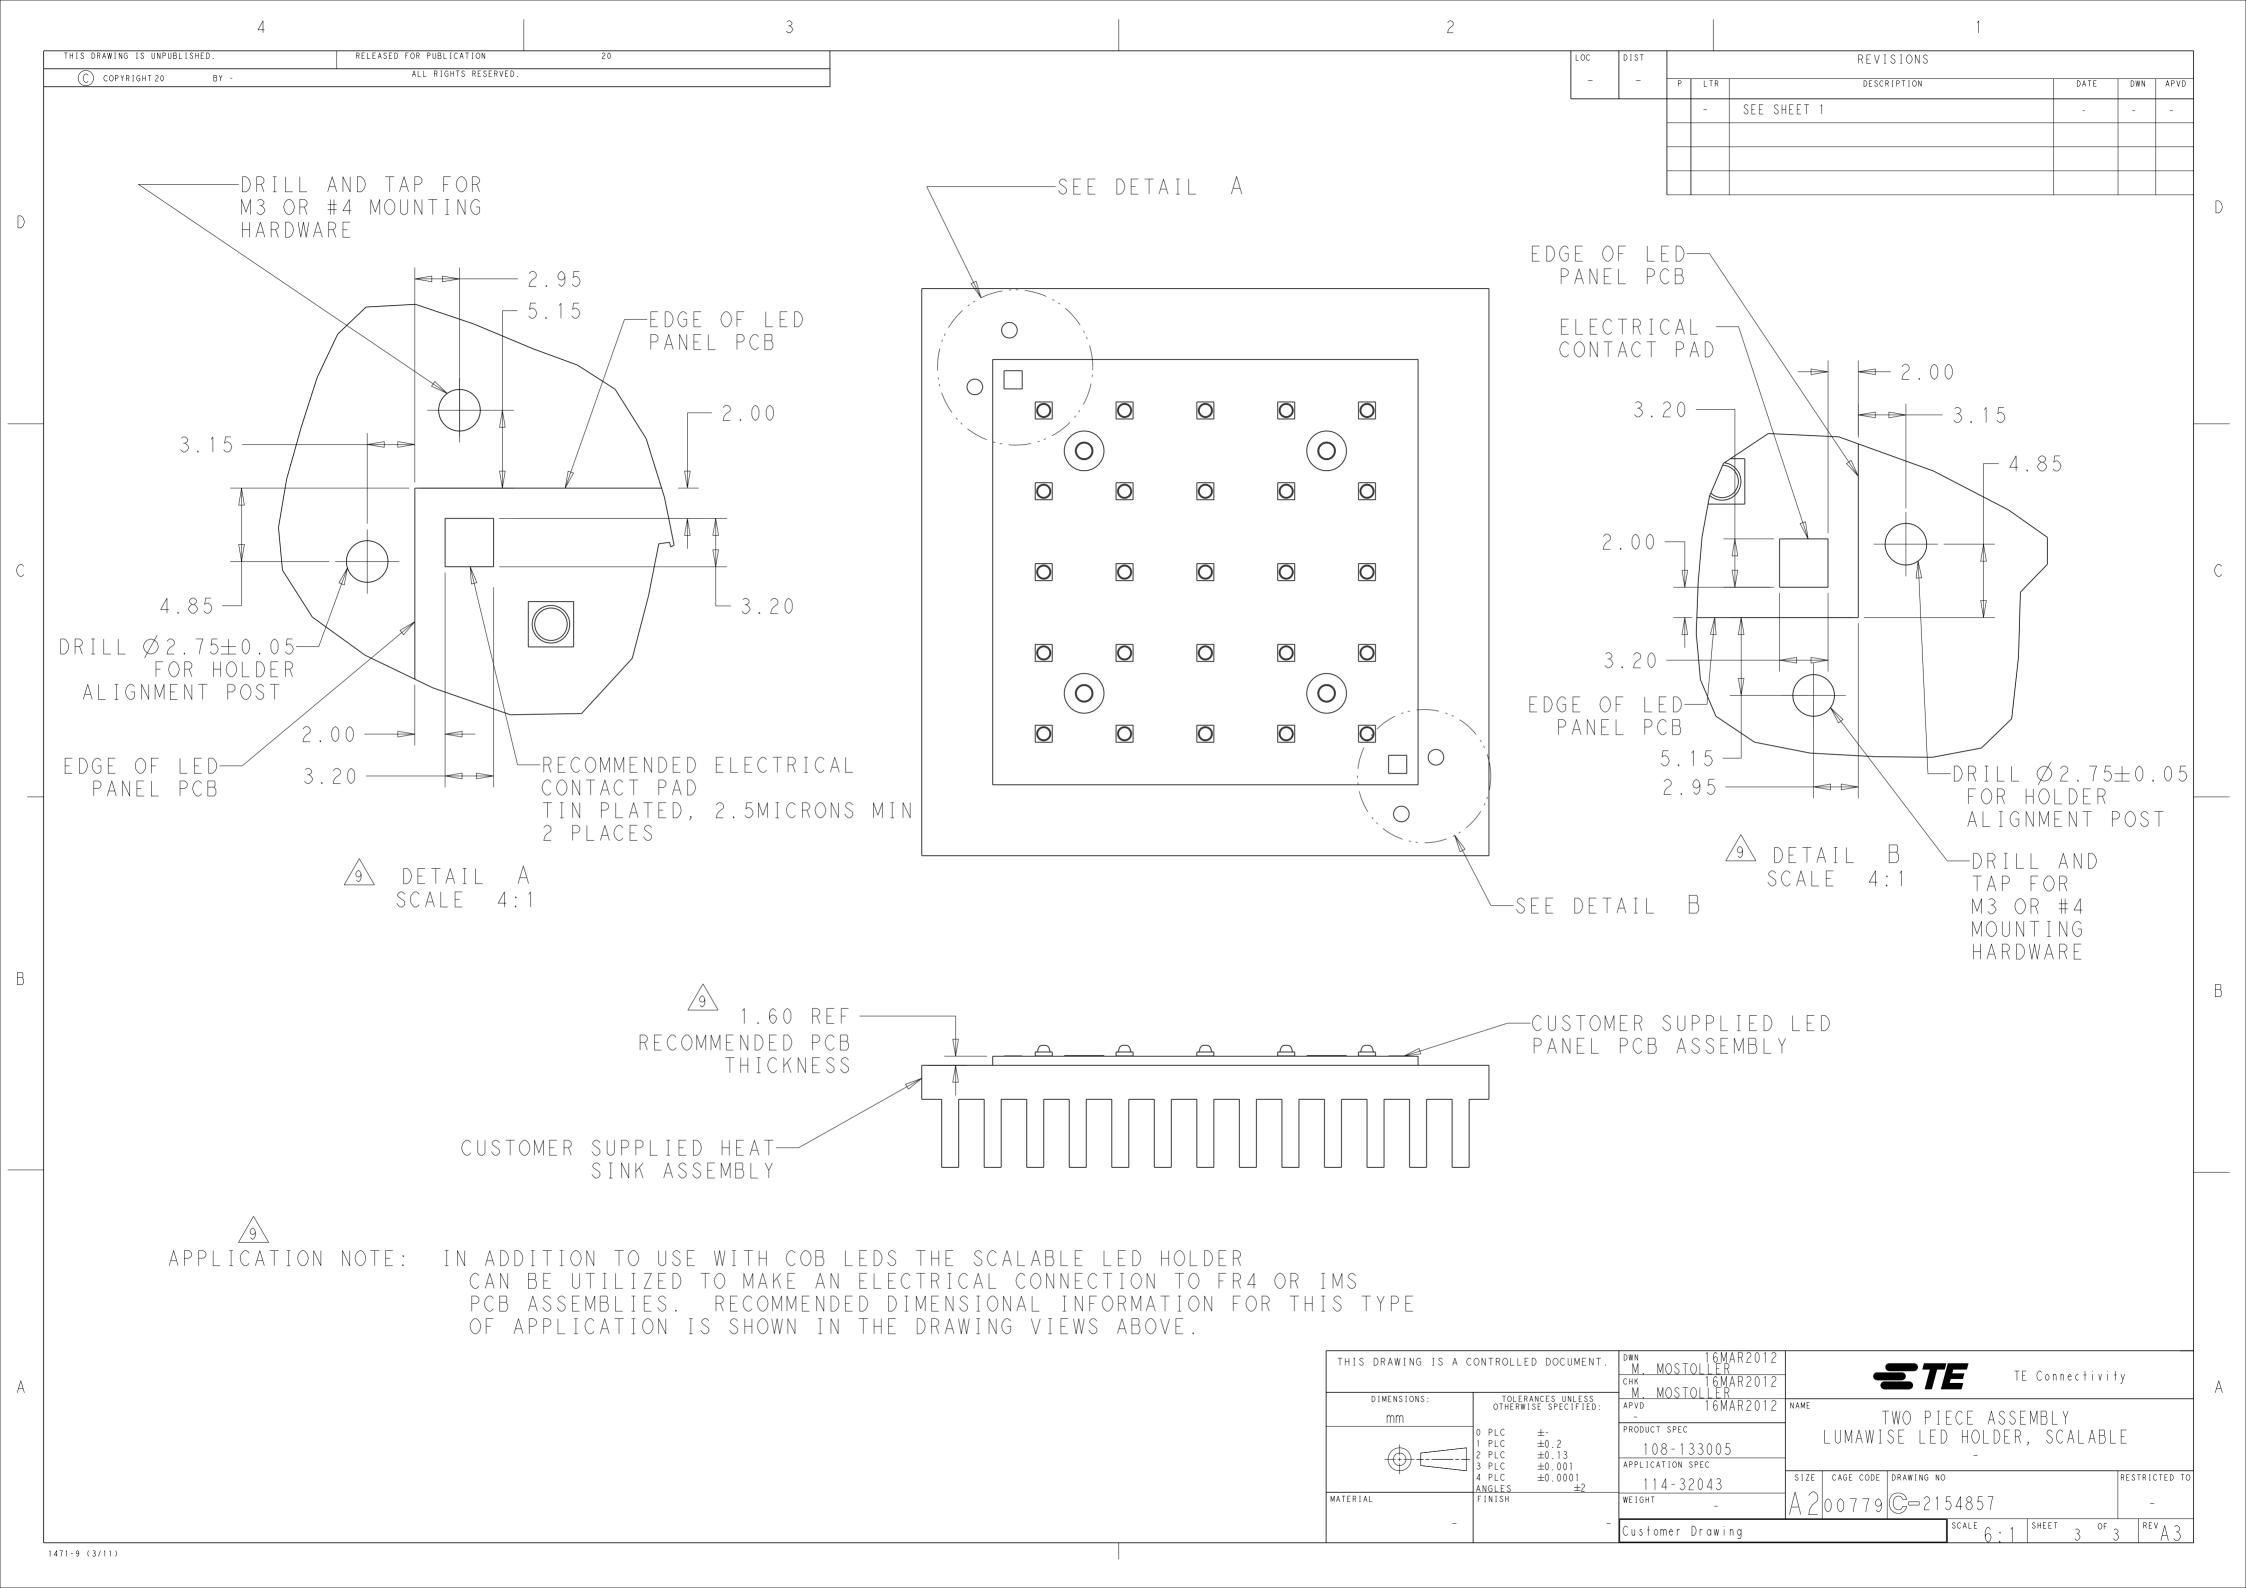

## **X-ON Electronics**

Largest Supplier of Electrical and Electronic Components

Click to view similar products for LED Lighting Mounting Accessories category:

Click to view products by TE Connectivity manufacturer:

Other Similar products are found below:

C16142\_HEKLA-SOCKET-K 3SU1401-1BG20-1AA0 3SU1900-0BC31-0NB0 ES16-RT 1SFA616921R2042 1SFA616921R2131

1SFA616921R2133 1SFA616921R2143 1SFA611621R1093 B8910020 D3980022 E3990022 E3990040 CABI12 E BK 1M SET PRM

FLAT8 H/U BK 1M SET PRM BEGTIN12 J/S BK 1M SET PRM 1-2213678-6 C16791\_CLAMP-Z45-A F17250\_SOLDER-CLIP-A CM22-4-20MA CM22-R10K-MT CM22-R1K CM22-R50K CM22-R5K-MT CM22-SLR 10465 M22-A M22-CK11 M22-CK20 M22G-XGPV

M22-K01 M22-LCH-W M22-LC-R M22-LED230-R M22-LED230-W M22-LEDC230-G M22-LEDC-G M22-LEDC-W M22-LED-G

M22-LED-W M22-L-