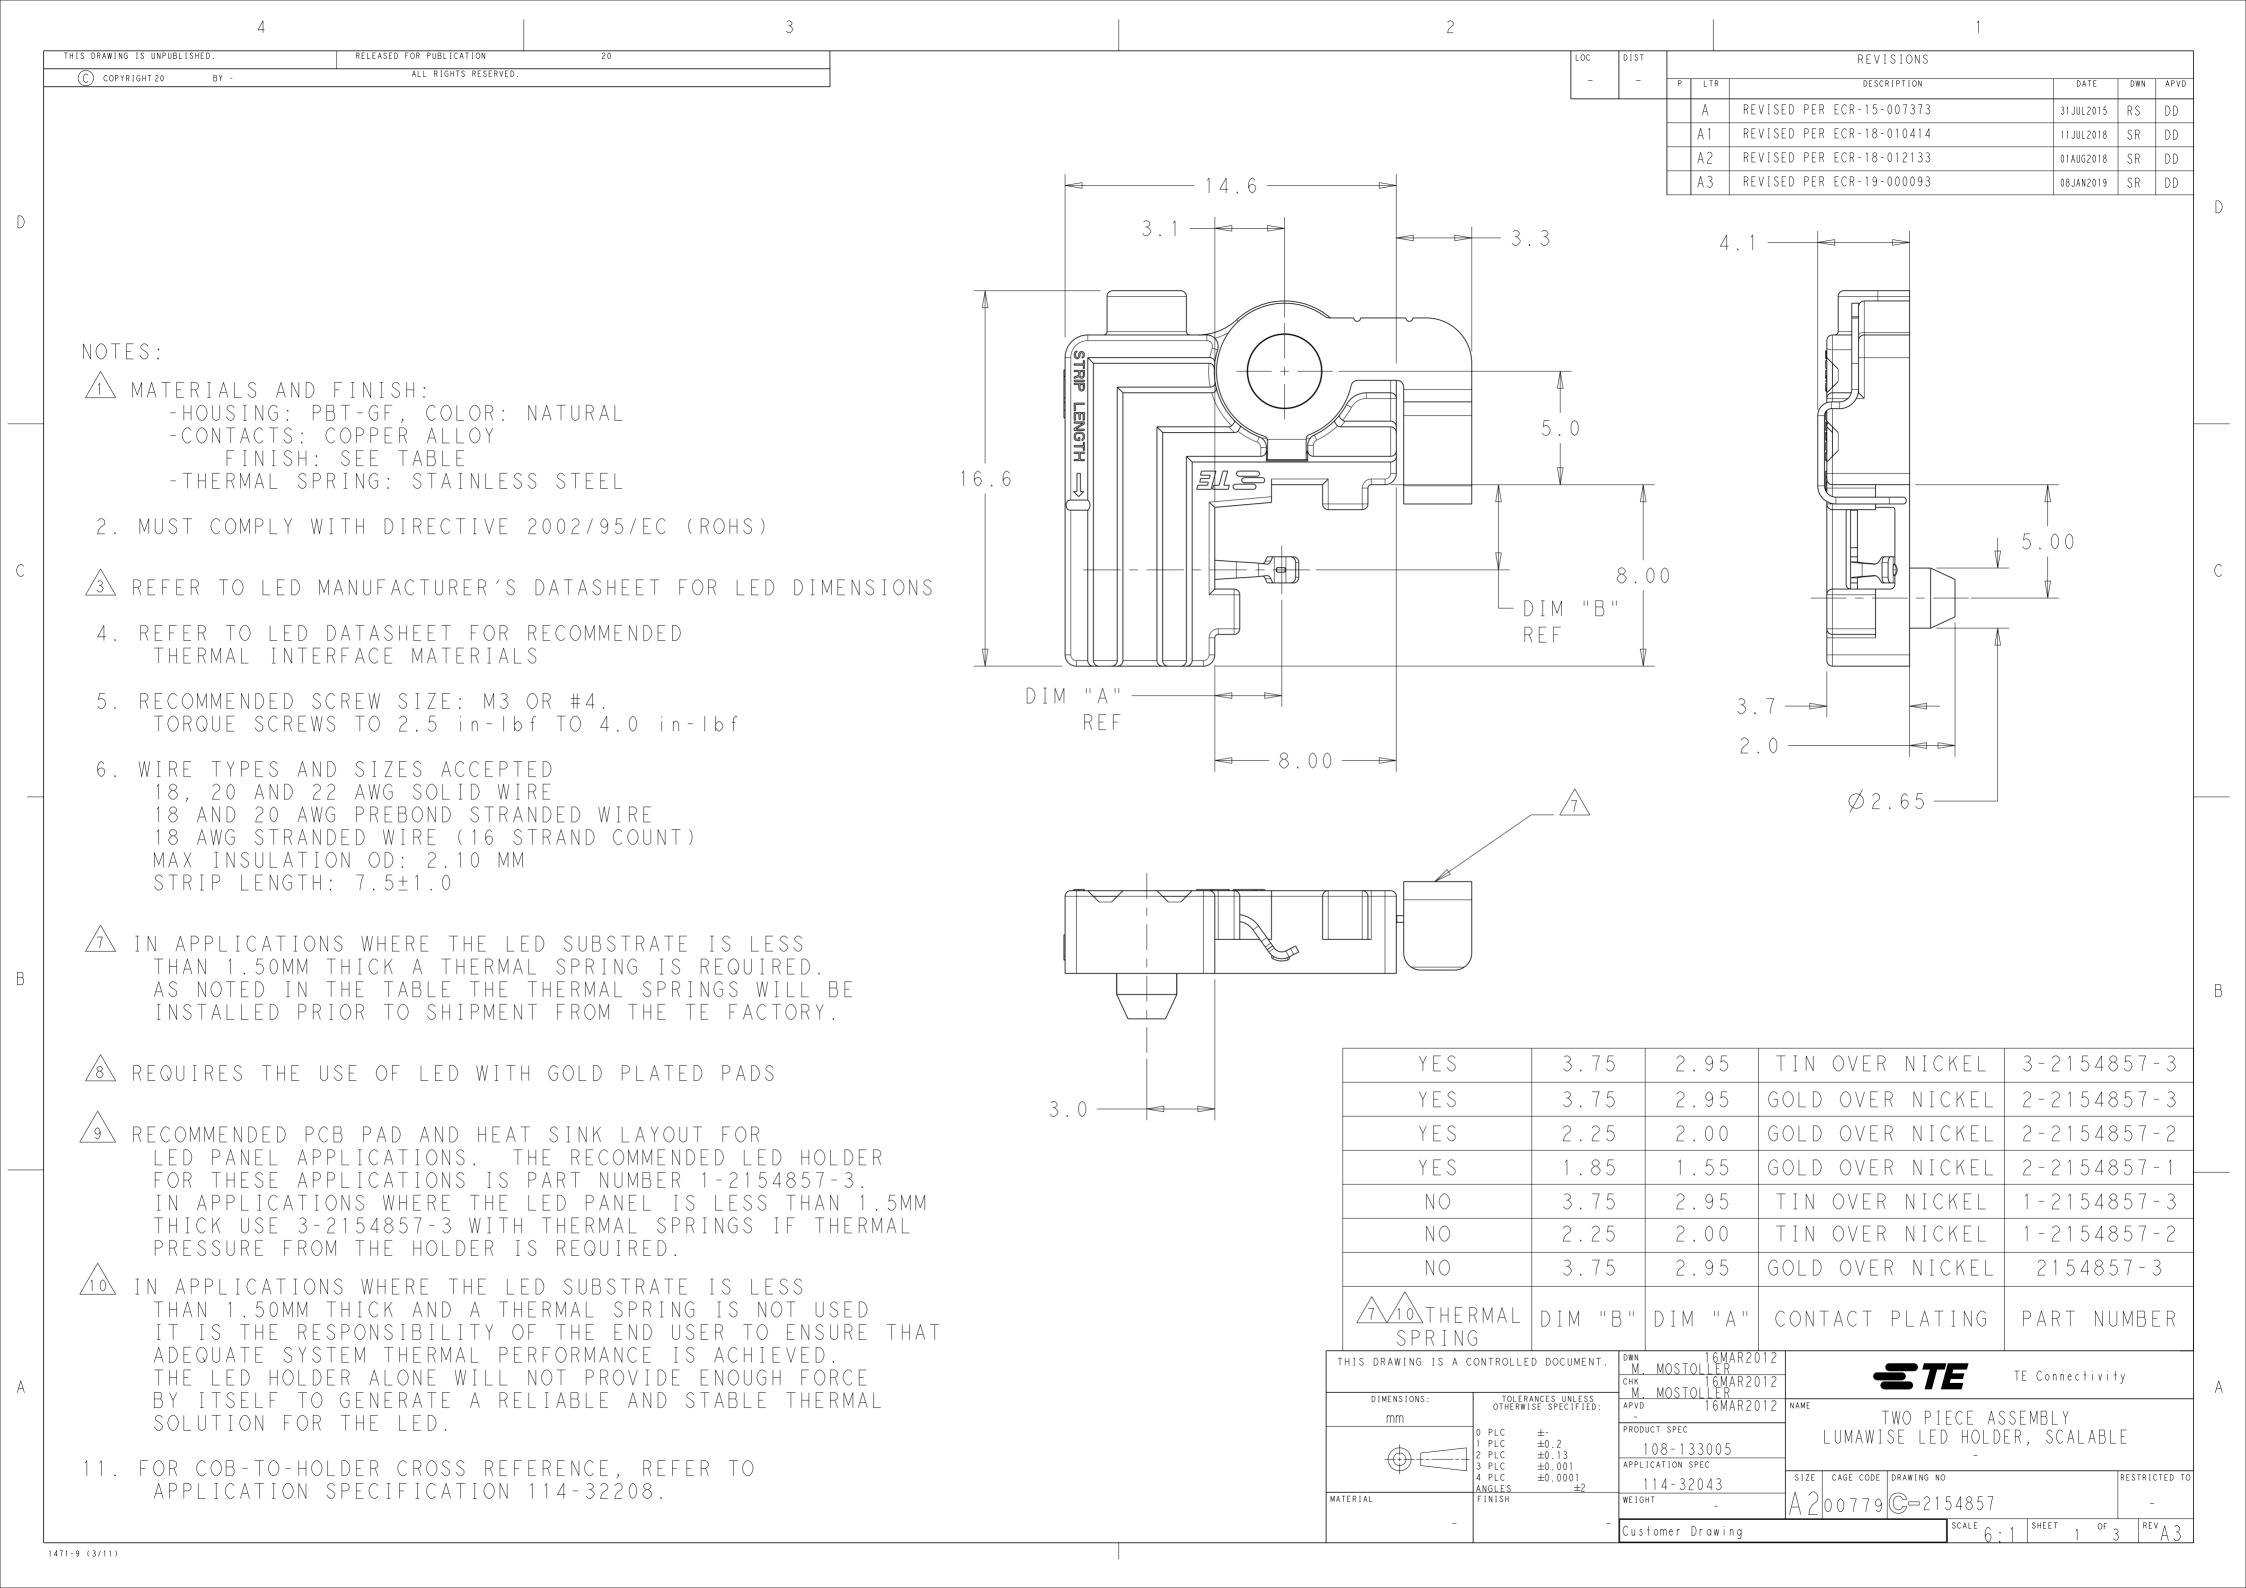

## **X-ON Electronics**

Largest Supplier of Electrical and Electronic Components

Click to view similar products for LED Lighting Mounting Accessories category:

Click to view products by TE Connectivity manufacturer:

Other Similar products are found below:

C16142\_HEKLA-SOCKET-K 3SU1401-1BG20-1AA0 3SU1900-0BC31-0NB0 ES16-RT 1SFA616921R2042 1SFA616921R2131

1SFA616921R2133 1SFA616921R2143 1SFA611621R1093 B8910020 D3980022 E3990022 E3990040 CABI12 E BK 1M SET PRM

FLAT8 H/U BK 1M SET PRM BEGTIN12 J/S BK 1M SET PRM 1-2213678-6 C16791\_CLAMP-Z45-A F17250\_SOLDER-CLIP-A CM22-4-20MA CM22-R10K-MT CM22-R1K CM22-R50K CM22-R5K-MT CM22-SLR 10465 M22-A M22-CK11 M22-CK20 M22G-XGPV

M22-K01 M22-LCH-W M22-LC-R M22-LED230-R M22-LED230-W M22-LEDC230-G M22-LEDC-G M22-LEDC-W M22-LED-G

M22-LED-W M2