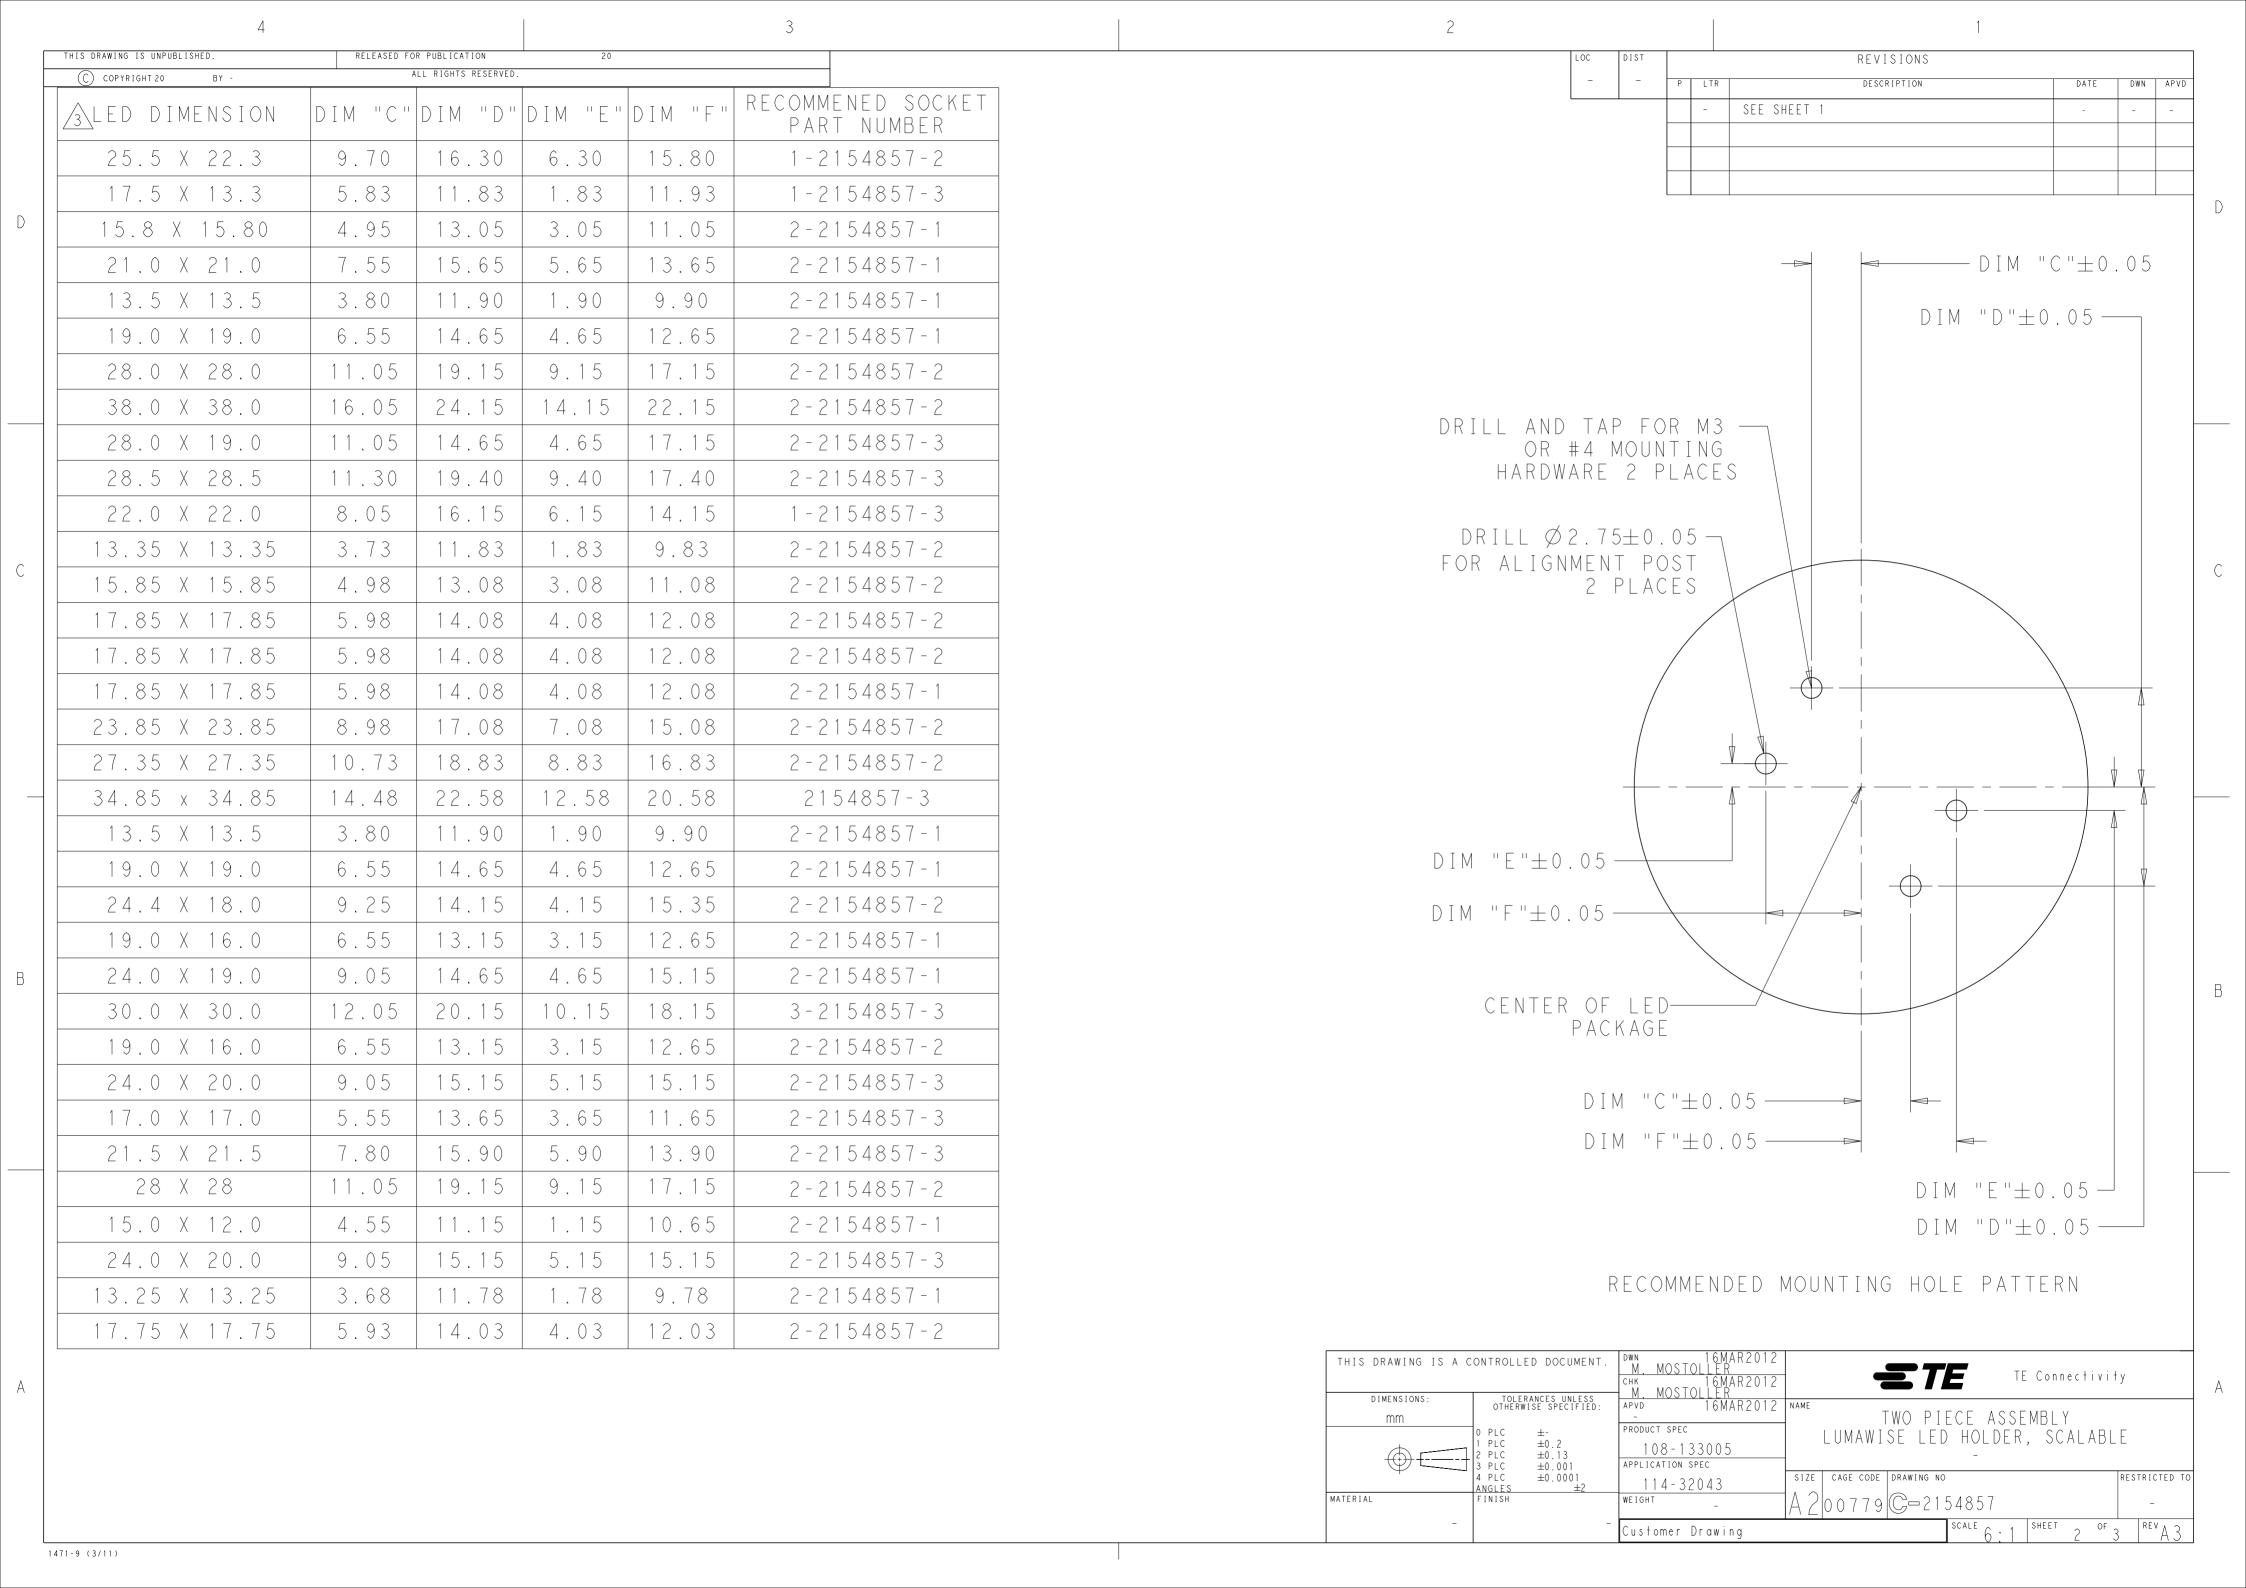

## **X-ON Electronics**

Largest Supplier of Electrical and Electronic Components

Click to view similar products for LED Lighting Mounting Accessories category:

Click to view products by TE Connectivity manufacturer:

Other Similar products are found below:

C16142\_HEKLA-SOCKET-K 3SU1401-1BG20-1AA0 3SU1900-0BC31-0NB0 ES16-RT 1SFA616921R2042 1SFA616921R2131

1SFA616921R2133 1SFA616921R2143 1SFA611621R1093 B8910020 D3980022 E3990022 E3990040 CABI12 E BK 1M SET PRM

FLAT8 H/U BK 1M SET PRM BEGTIN12 J/S BK 1M SET PRM 1-2213678-6 C16791\_CLAMP-Z45-A F17250\_SOLDER-CLIP-A CM22-4-20MA CM22-R10K-MT CM22-R1K CM22-R50K CM22-R5K-MT CM22-SLR 10465 M22-A M22-CK11 M22-CK20 M22G-XGPV

M22-K01 M22-LCH-W M22-LC-R M22-LED230-R M22-LED230-W M22-LEDC230-G M22-LEDC-G M22-LEDC-W M22-LED-G

M22-LED-W M22-