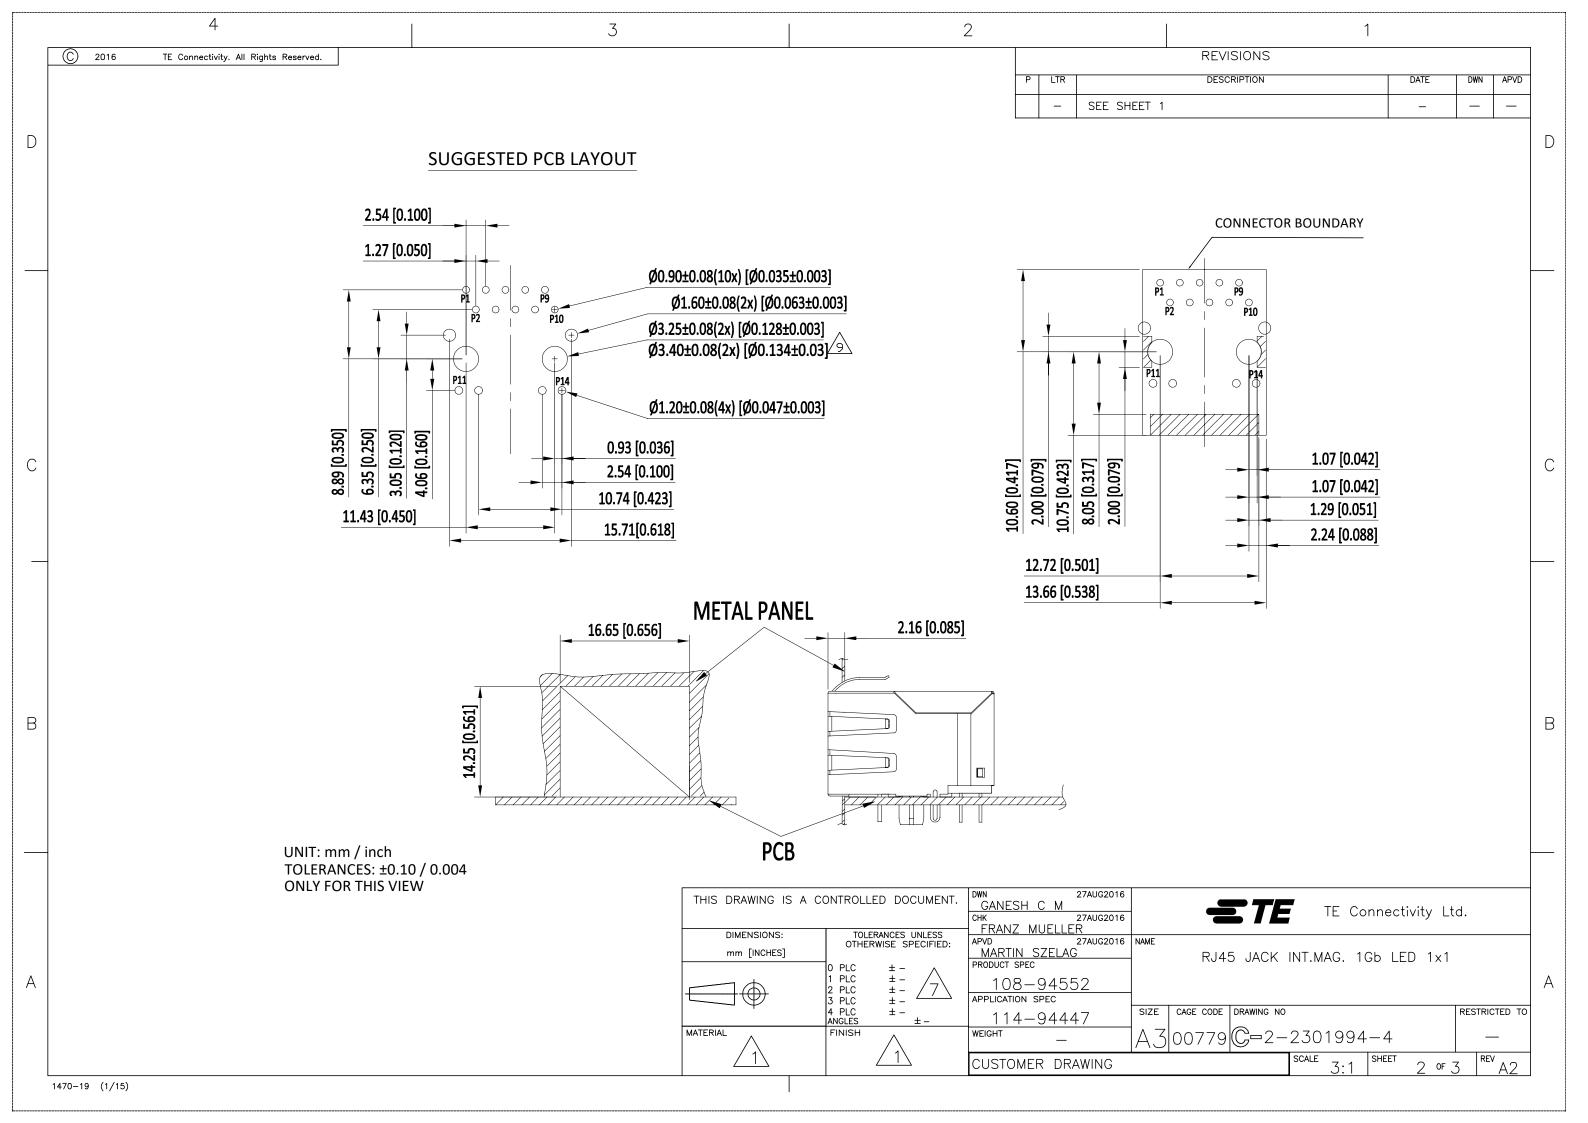

## **X-ON Electronics**

Largest Supplier of Electrical and Electronic Components

Click to view similar products for Modular Connectors / Ethernet Connectors category:

Click to view products by TE Connectivity manufacturer:

Other Similar products are found below:

8949-H88/06BLKA/SN 74441-0010/BKN MP1010RX-1000 MP44RX-1000 PHJ-4P4C-1-V-4 PHP-6P6C-5 GAX-3-66 GAX-8-62 GDCX-PA-66-50 GDCX-PN-64 GDCX-PN-66 GDCX-PN-66-50 GDLX-A-66 GDLX-N-66 GDLX-S-66 GDLX-S-88K GDTX-S-88-50 GDX-PA-1010 GLX-N-1010M-BLK GLX-S-88M-BLK GMX-N-1010 GMX-S-1010 GMX-S-66 GMX-SMT4-N-88 GPX-2-64 GSGX-N-2-88 GSX-N-4-88 GSX-NS2-88-3.05 GSX-NS2-88-3.05-50 GSX-NS-88-3.05-50 PT-108A-8C-UL PT-J951-8C PTS-J531-8CS-50UL 1-1775629-2 A-2014-0-4 GWLX-S-88-GR GWLX-S9-88-YG DC-1021-8-WH-6 1300530003 1324640-4 RJ11FTVC2G RJ11FTVC