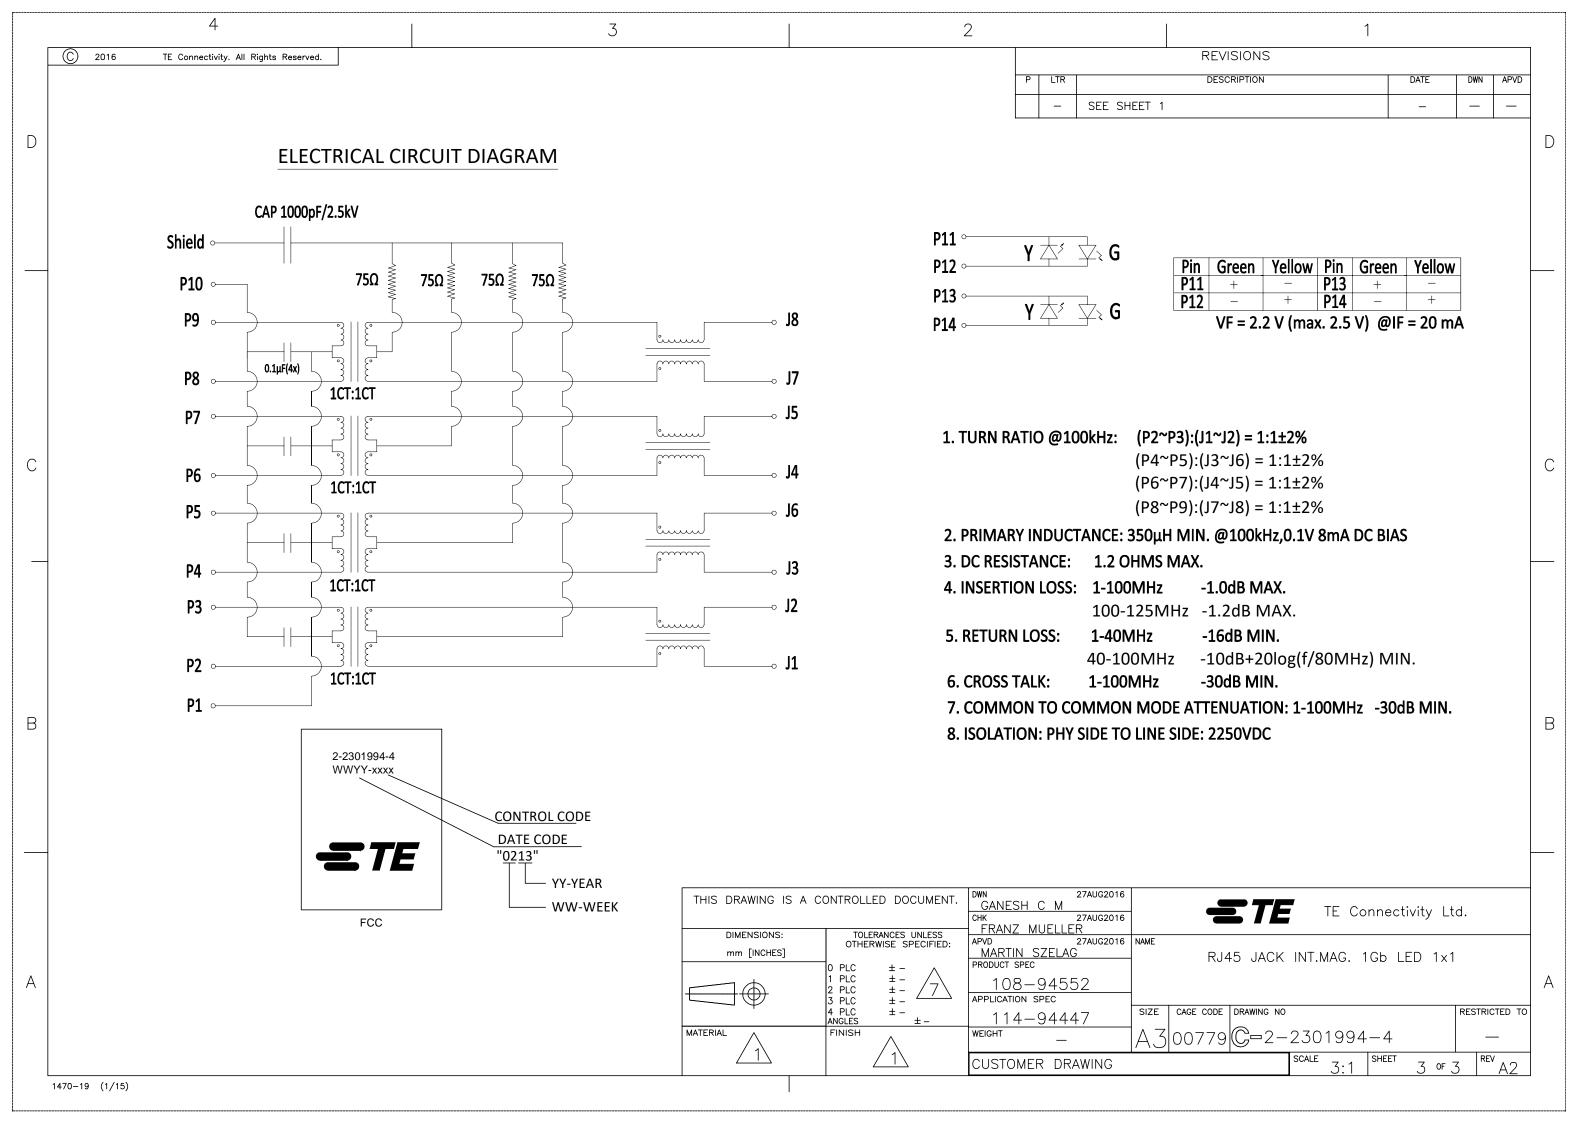

## **X-ON Electronics**

Largest Supplier of Electrical and Electronic Components

Click to view similar products for Modular Connectors / Ethernet Connectors category:

Click to view products by TE Connectivity manufacturer:

Other Similar products are found below:

8949-H88/06BLKA/SN 74441-0010/BKN MP1010RX-1000 MP44RX-1000 PHJ-4P4C-1-V-4 PHP-6P6C-5 GAX-3-66 GAX-8-62 GDCX-PA-66-50 GDCX-PN-64 GDCX-PN-66 GDCX-PN-66-50 GDLX-A-66 GDLX-N-66 GDLX-S-66 GDLX-S-88K GDTX-S-88-50 GDX-PA-1010 GLX-N-1010M-BLK GLX-S-88M-BLK GMX-N-1010 GMX-S-1010 GMX-S-66 GMX-SMT4-N-88 GPX-2-64 GSGX-N-2-88 GSX-N-4-88 GSX-NS2-88-3.05 GSX-NS2-88-3.05-50 GSX-NS-88-3.05-50 PT-108A-8C-UL PT-J951-8C PTS-J531-8CS-50UL 1-1775629-2 A-2014-0-4 GWLX-S-88-GR GWLX-S9-88-YG DC-1021-8-WH-6 1300530003 1324640-4 RJ11FTVC2G RJ11FTVC2N