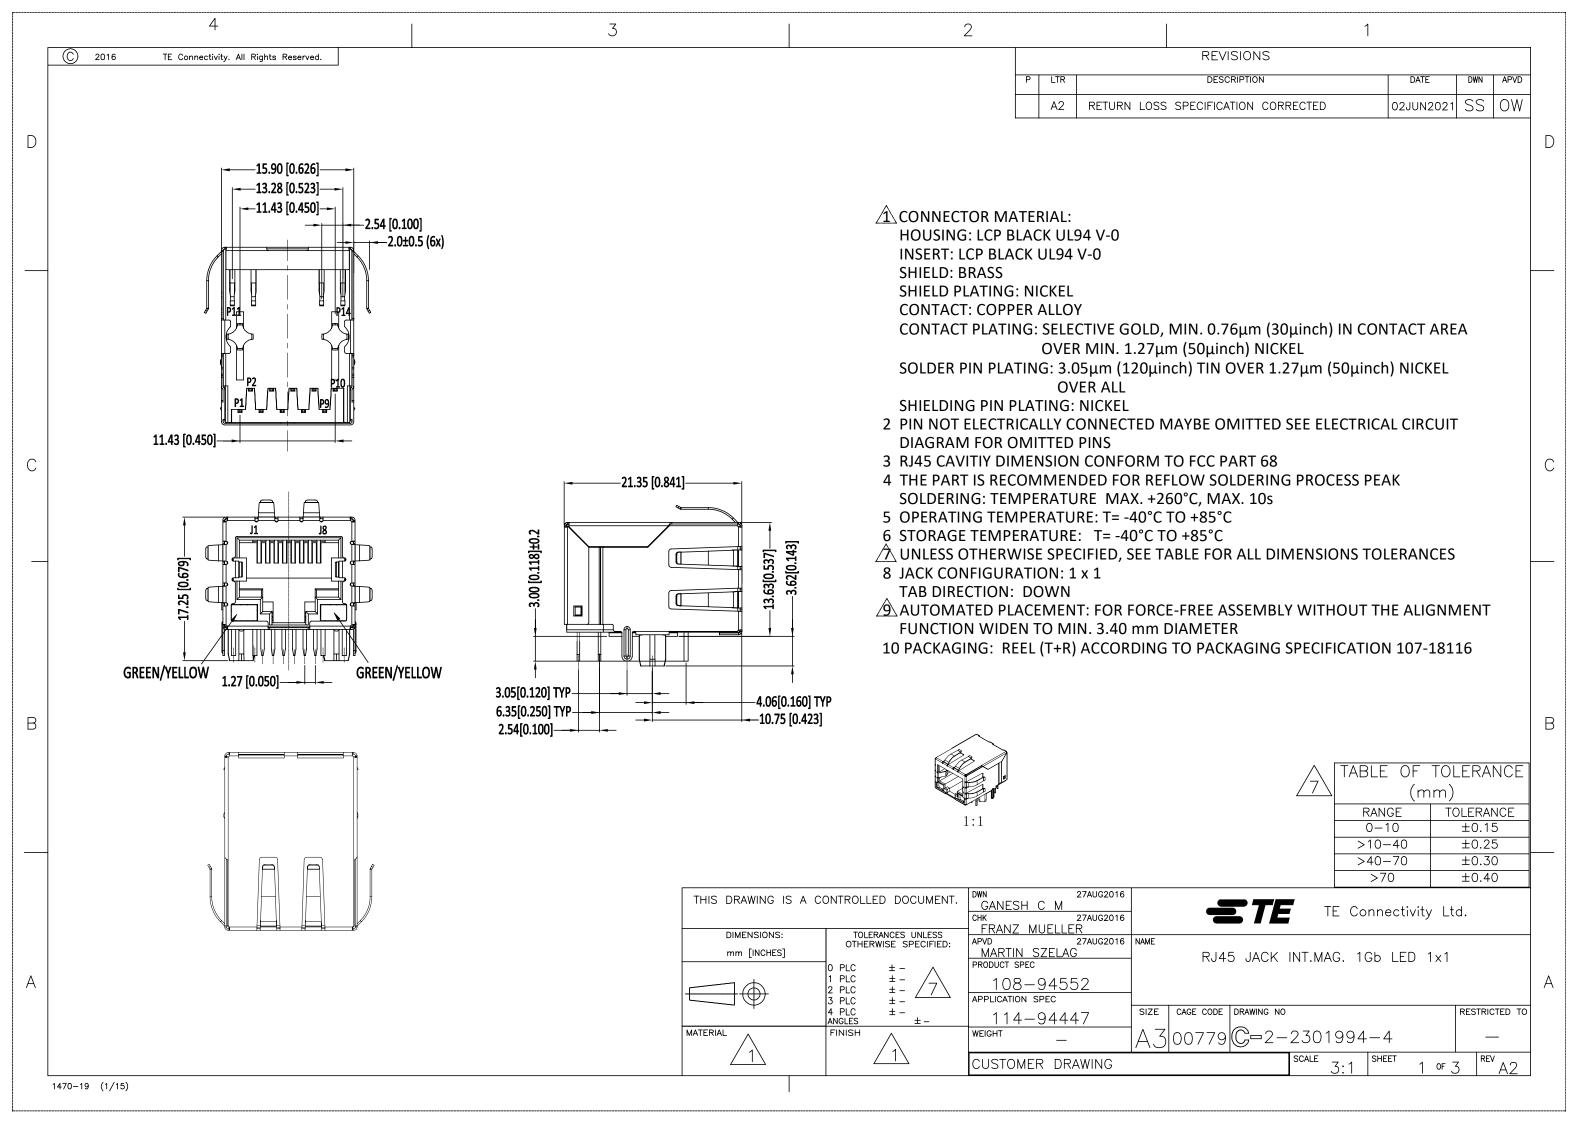

## **X-ON Electronics**

Largest Supplier of Electrical and Electronic Components

Click to view similar products for Modular Connectors / Ethernet Connectors category:

Click to view products by TE Connectivity manufacturer:

Other Similar products are found below:

8949-H88/06BLKA/SN 74441-0010/BKN MP1010RX-1000 MP44RX-1000 PHJ-4P4C-1-V-4 PHP-6P6C-5 GAX-3-66 GAX-8-62 GDCX-PA-66-50 GDCX-PN-64 GDCX-PN-66 GDCX-PN-66-50 GDLX-A-66 GDLX-N-66 GDLX-S-66 GDLX-S-88K GDTX-S-88-50 GDX-PA-1010 GLX-N-1010M-BLK GLX-S-88M-BLK GMX-N-1010 GMX-S-1010 GMX-S-66 GMX-SMT4-N-88 GPX-2-64 GSGX-N-2-88 GSX-N-4-88 GSX-NS2-88-3.05 GSX-NS2-88-3.05-50 GSX-NS-88-3.05-50 PT-108A-8C-UL PT-J951-8C PTS-J531-8CS-50UL 1-1775629-2 A-2014-0-4 GWLX-S-88-GR GWLX-S9-88-YG DC-1021-8-WH-6 1300530003 1324640-4 RJ11FTVC2G RJ11FT