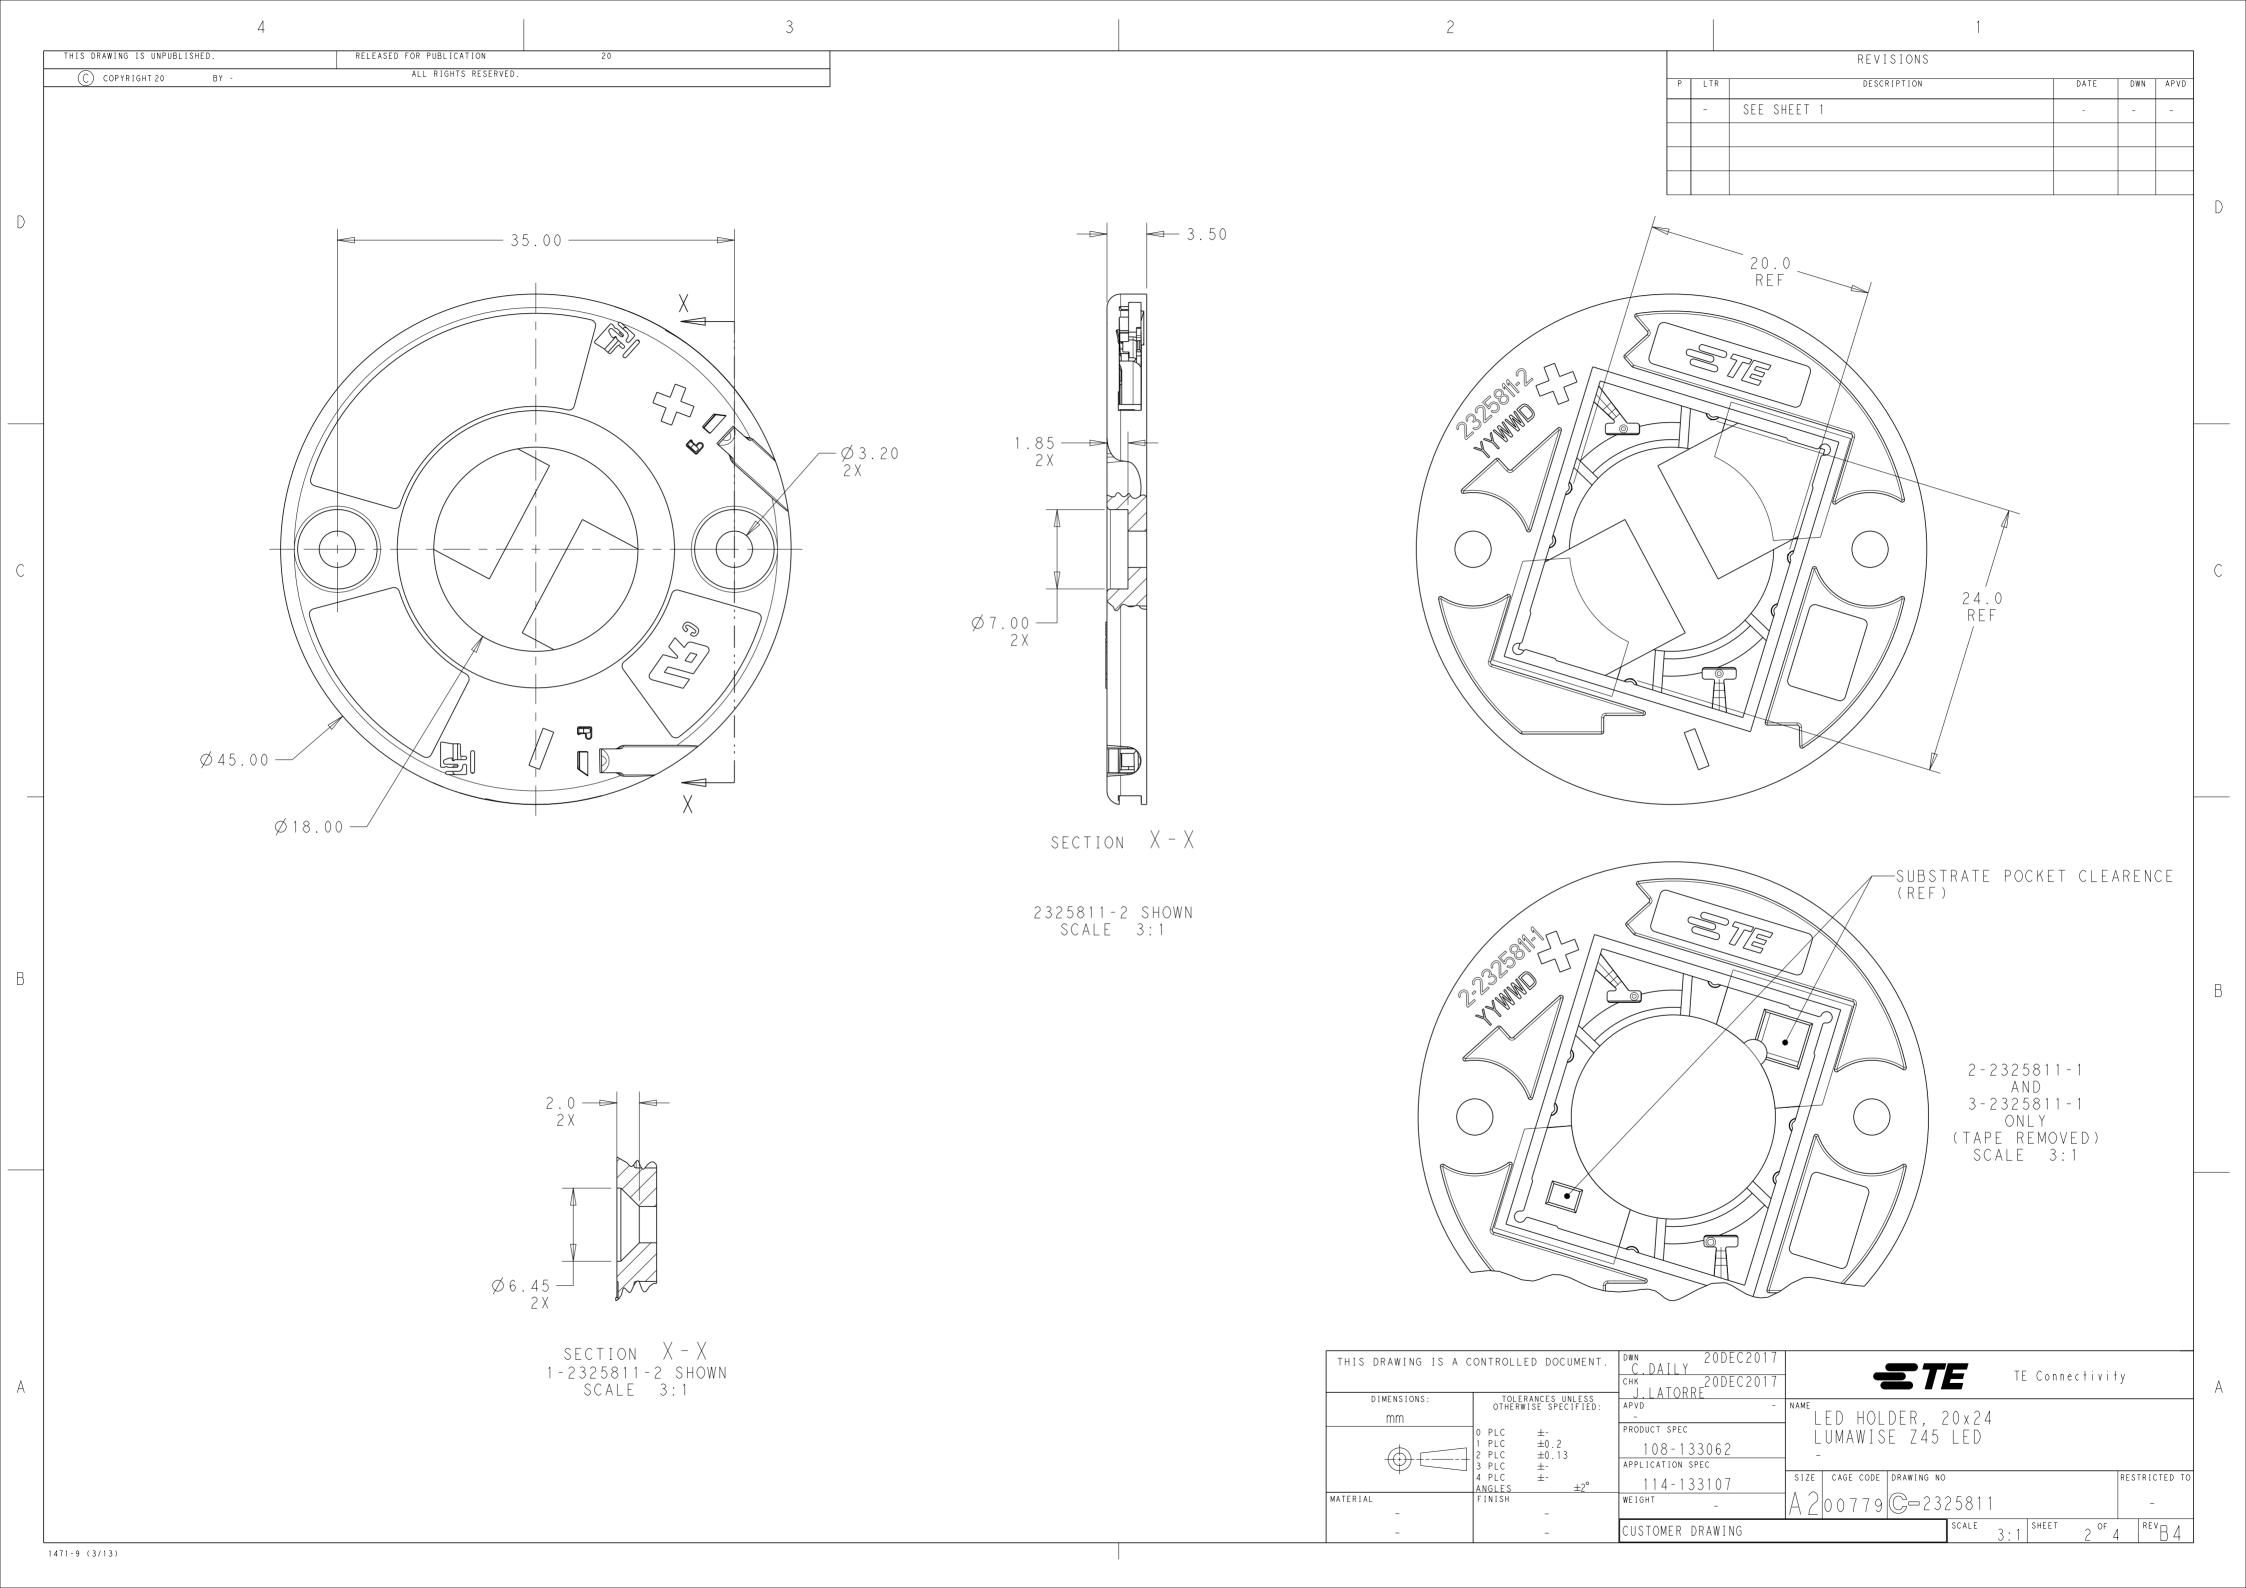

## **X-ON Electronics**

Largest Supplier of Electrical and Electronic Components

Click to view similar products for LED Lighting Mounting Accessories category:

Click to view products by TE Connectivity manufacturer:

Other Similar products are found below:

C16142\_HEKLA-SOCKET-K 3SU1401-1BG20-1AA0 3SU1900-0BC31-0NB0 ES16-RT 1SFA616921R2042 1SFA616921R2131

1SFA616921R2133 1SFA616921R2143 1SFA611621R1093 B8910020 D3980022 E3990022 E3990040 CABI12 E BK 1M SET PRM

FLAT8 H/U BK 1M SET PRM BEGTIN12 J/S BK 1M SET PRM 1-2213678-6 C16791\_CLAMP-Z45-A F17250\_SOLDER-CLIP-A CM22-4-20MA CM22-R10K-MT CM22-R1K CM22-R50K CM22-R5K-MT CM22-SLR 10465 M22-A M22-CK11 M22-CK20 M22G-XGPV

M22-K01 M22-LCH-W M22-LC-R M22-LED230-R M22-LED230-W M22-LEDC230-G M22-LEDC-G M22-LEDC-W M22-LED-G

M22-LED-W M2