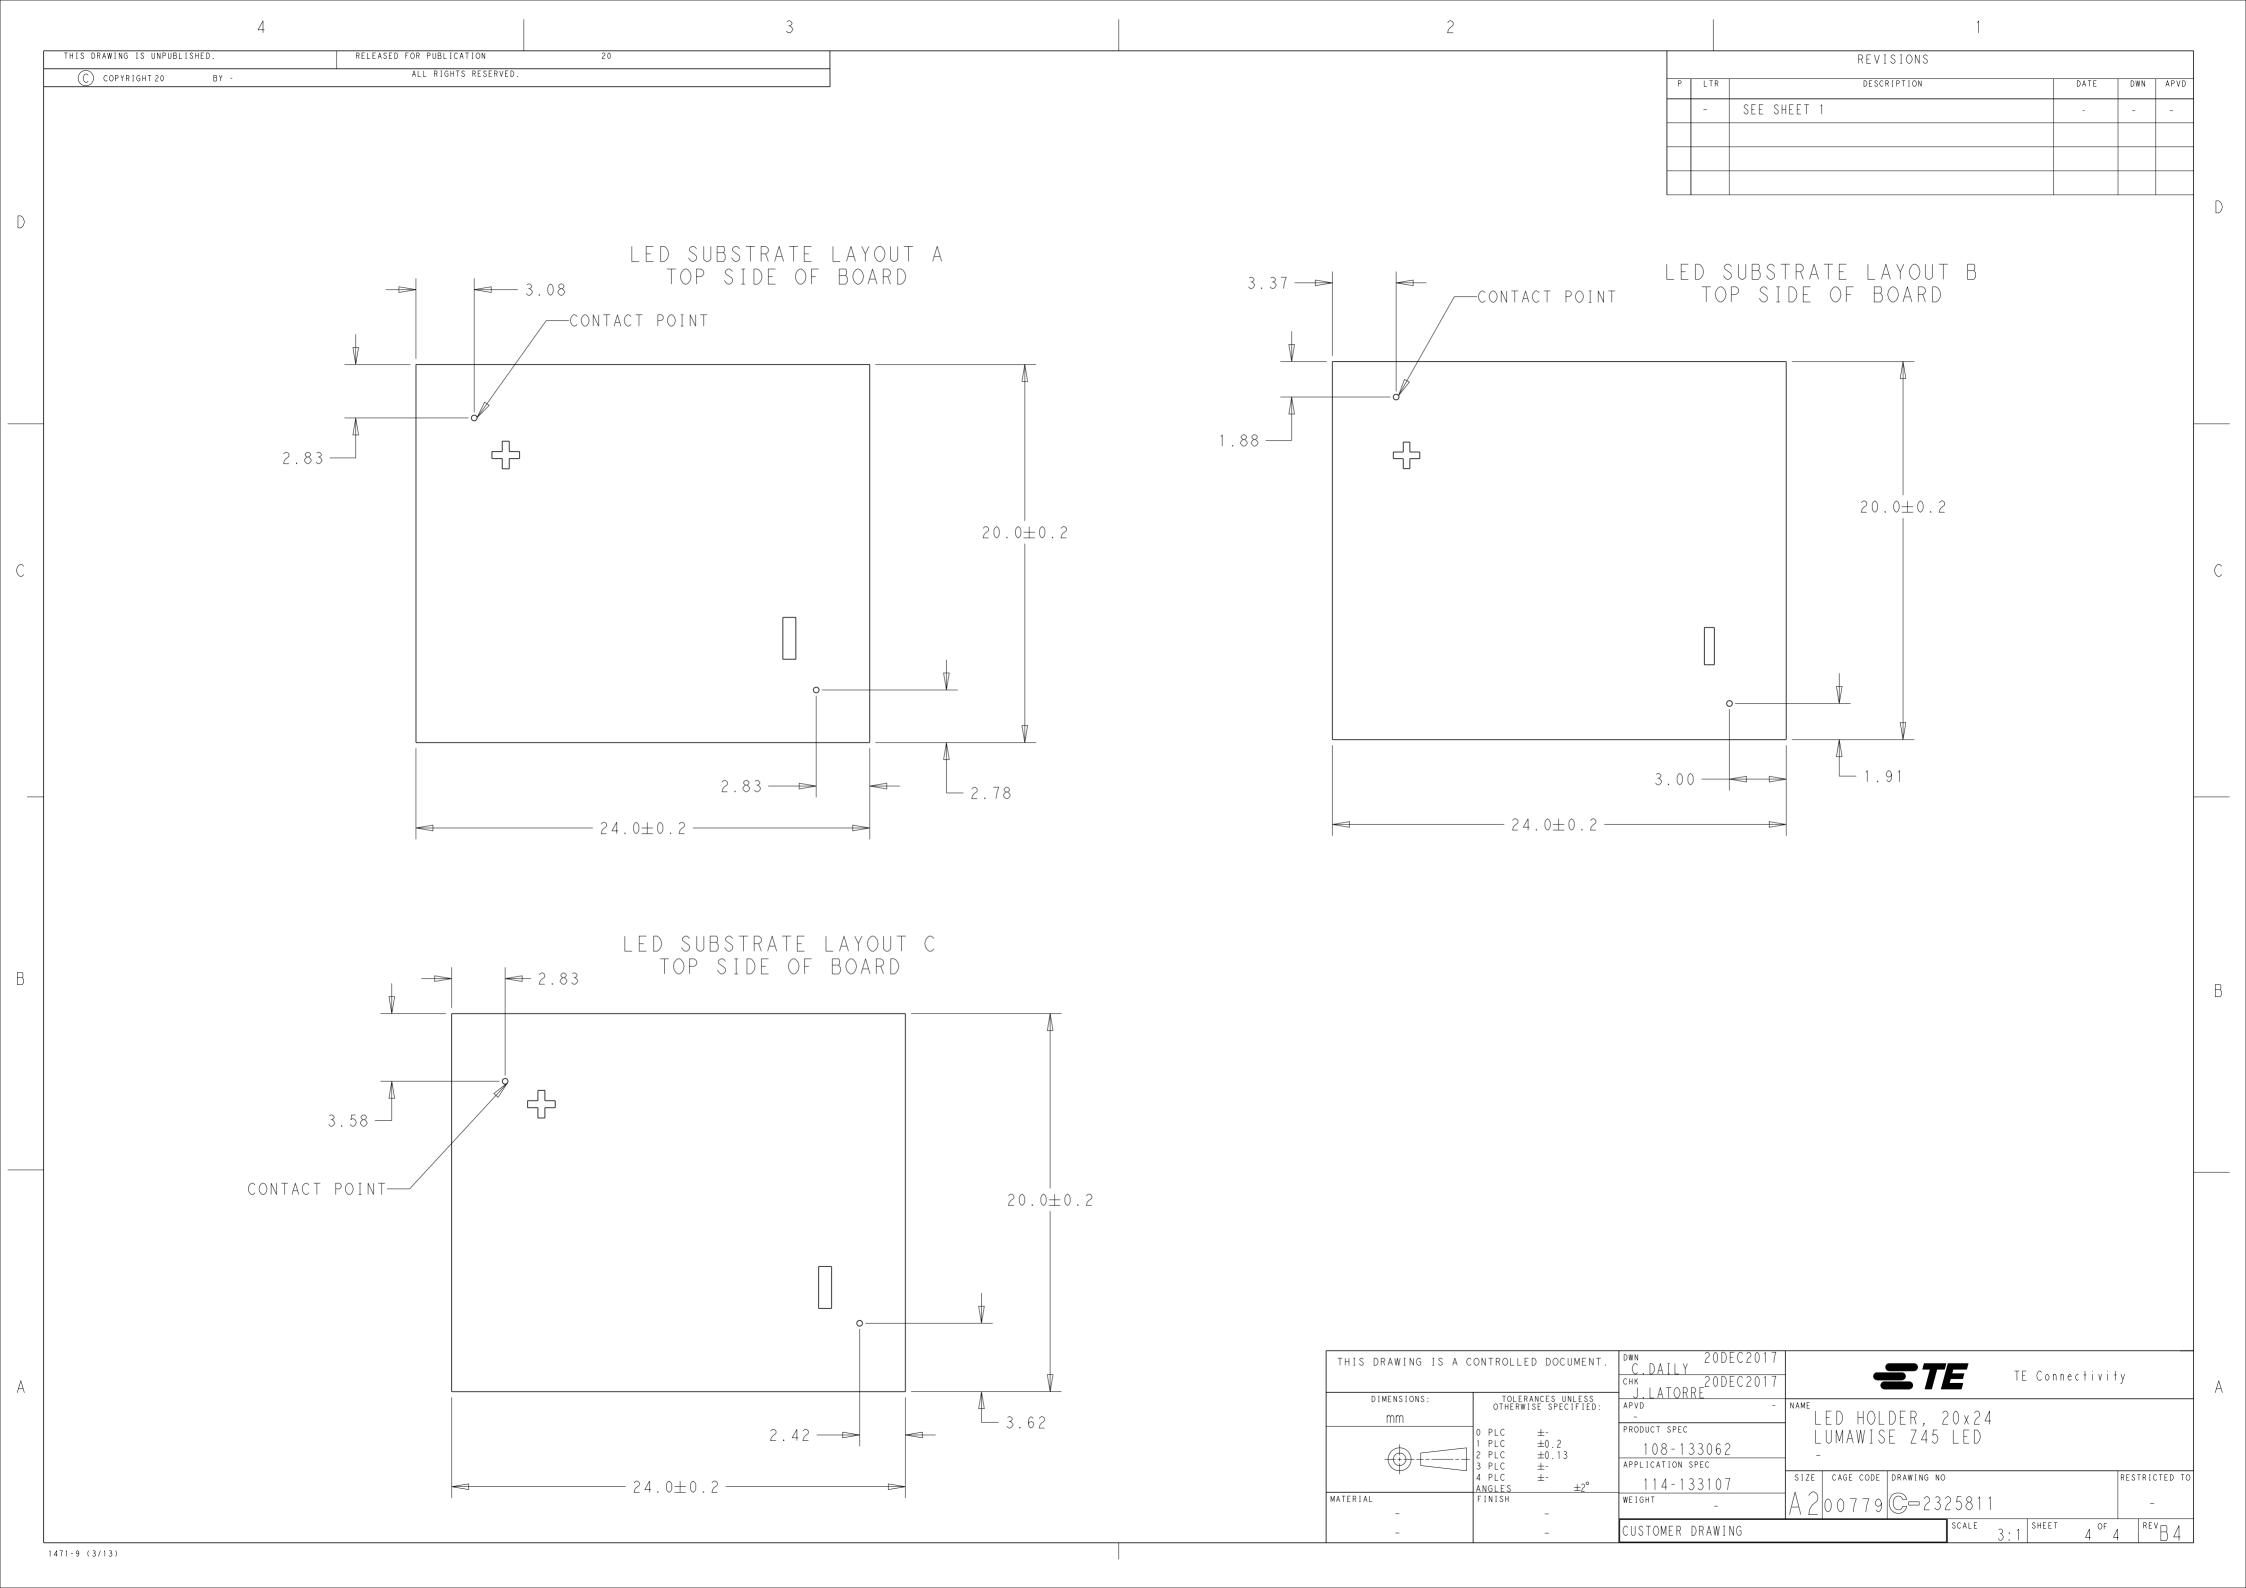

## **X-ON Electronics**

Largest Supplier of Electrical and Electronic Components

Click to view similar products for LED Lighting Mounting Accessories category:

Click to view products by TE Connectivity manufacturer:

Other Similar products are found below:

C16142\_HEKLA-SOCKET-K 3SU1401-1BG20-1AA0 3SU1900-0BC31-0NB0 ES16-RT 1SFA616921R2042 1SFA616921R2131

1SFA616921R2133 1SFA616921R2143 1SFA611621R1093 B8910020 D3980022 E3990022 E3990040 CABI12 E BK 1M SET PRM

FLAT8 H/U BK 1M SET PRM BEGTIN12 J/S BK 1M SET PRM 1-2213678-6 C16791\_CLAMP-Z45-A F17250\_SOLDER-CLIP-A CM22-4-20MA CM22-R10K-MT CM22-R1K CM22-R50K CM22-R5K-MT CM22-SLR 10465 M22-A M22-CK11 M22-CK20 M22G-XGPV

M22-K01 M22-LCH-W M22-LC-R M22-LED230-R M22-LED230-W M22-LEDC230-G M22-LEDC-G M22-LEDC-W M22-LED-G

M22-LED-W M22-L-