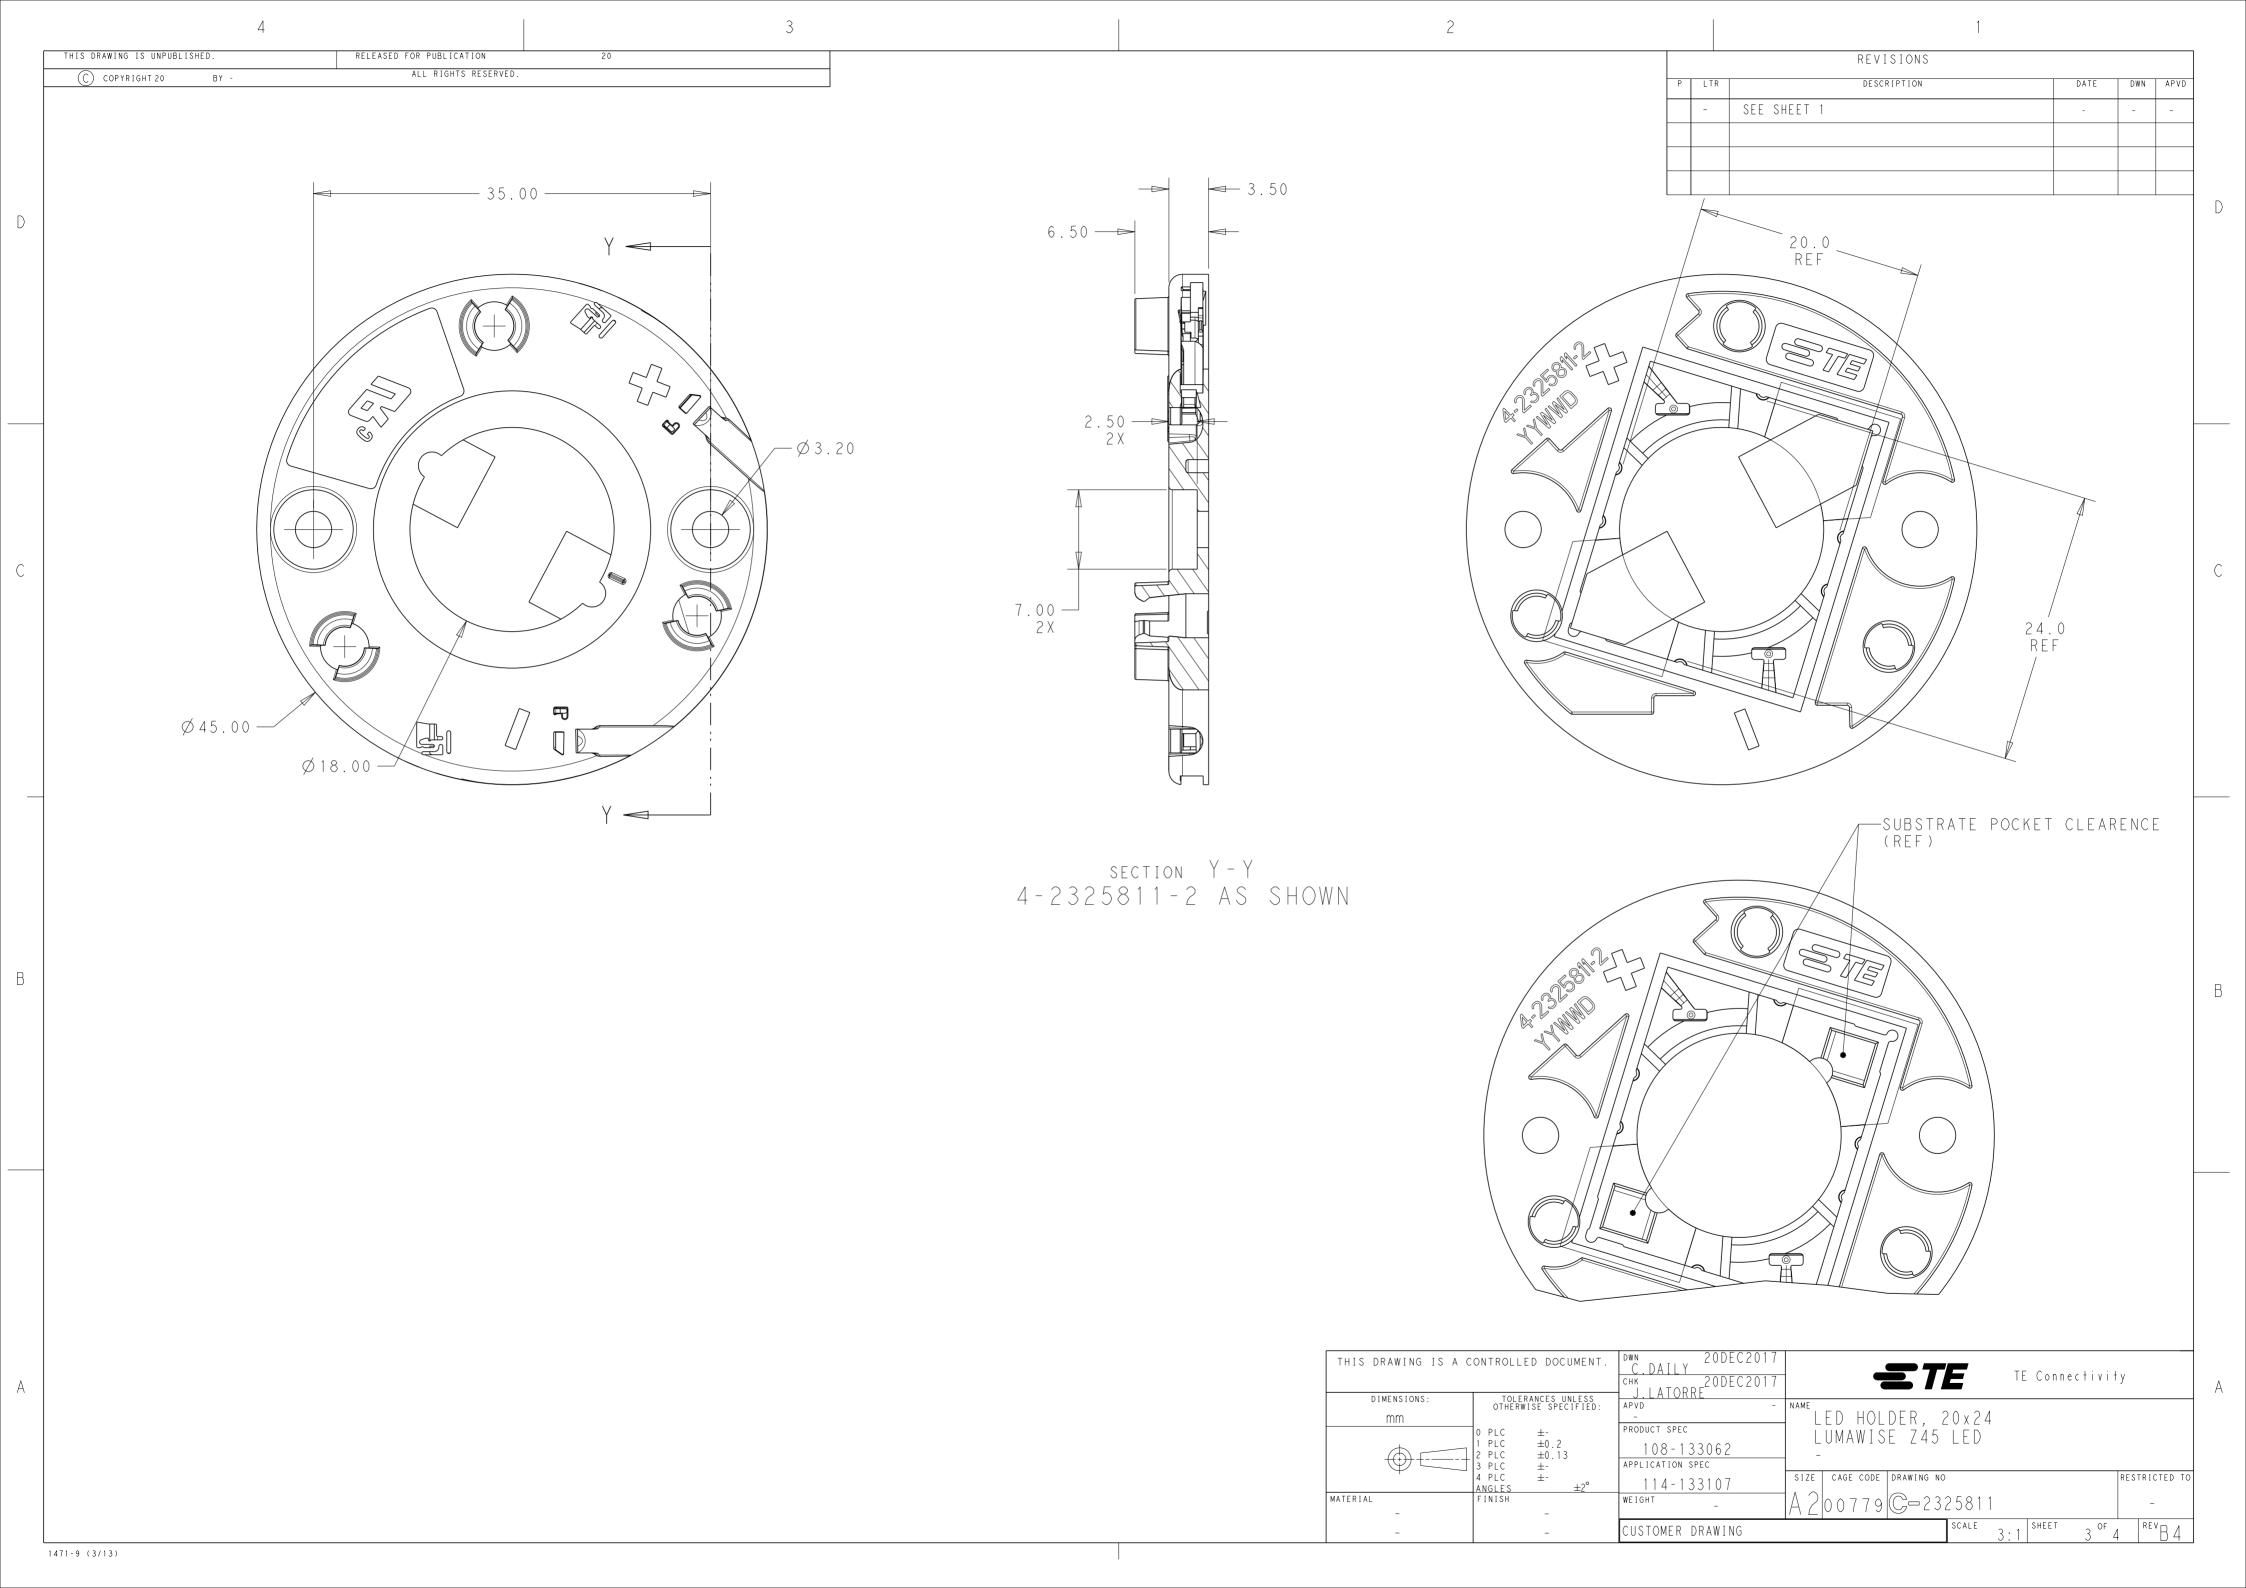

## **X-ON Electronics**

Largest Supplier of Electrical and Electronic Components

Click to view similar products for LED Lighting Mounting Accessories category:

Click to view products by TE Connectivity manufacturer:

Other Similar products are found below:

C16142\_HEKLA-SOCKET-K 3SU1401-1BG20-1AA0 3SU1900-0BC31-0NB0 ES16-RT 1SFA616921R2042 1SFA616921R2131

1SFA616921R2133 1SFA616921R2143 1SFA611621R1093 B8910020 D3980022 E3990022 E3990040 CABI12 E BK 1M SET PRM

FLAT8 H/U BK 1M SET PRM BEGTIN12 J/S BK 1M SET PRM 1-2213678-6 C16791\_CLAMP-Z45-A F17250\_SOLDER-CLIP-A CM22-4-20MA CM22-R10K-MT CM22-R1K CM22-R50K CM22-R5K-MT CM22-SLR 10465 M22-A M22-CK11 M22-CK20 M22G-XGPV

M22-K01 M22-LCH-W M22-LC-R M22-LED230-R M22-LED230-W M22-LEDC230-G M22-LEDC-G M22-LEDC-W M22-LED-G

M22-LED-W M22-