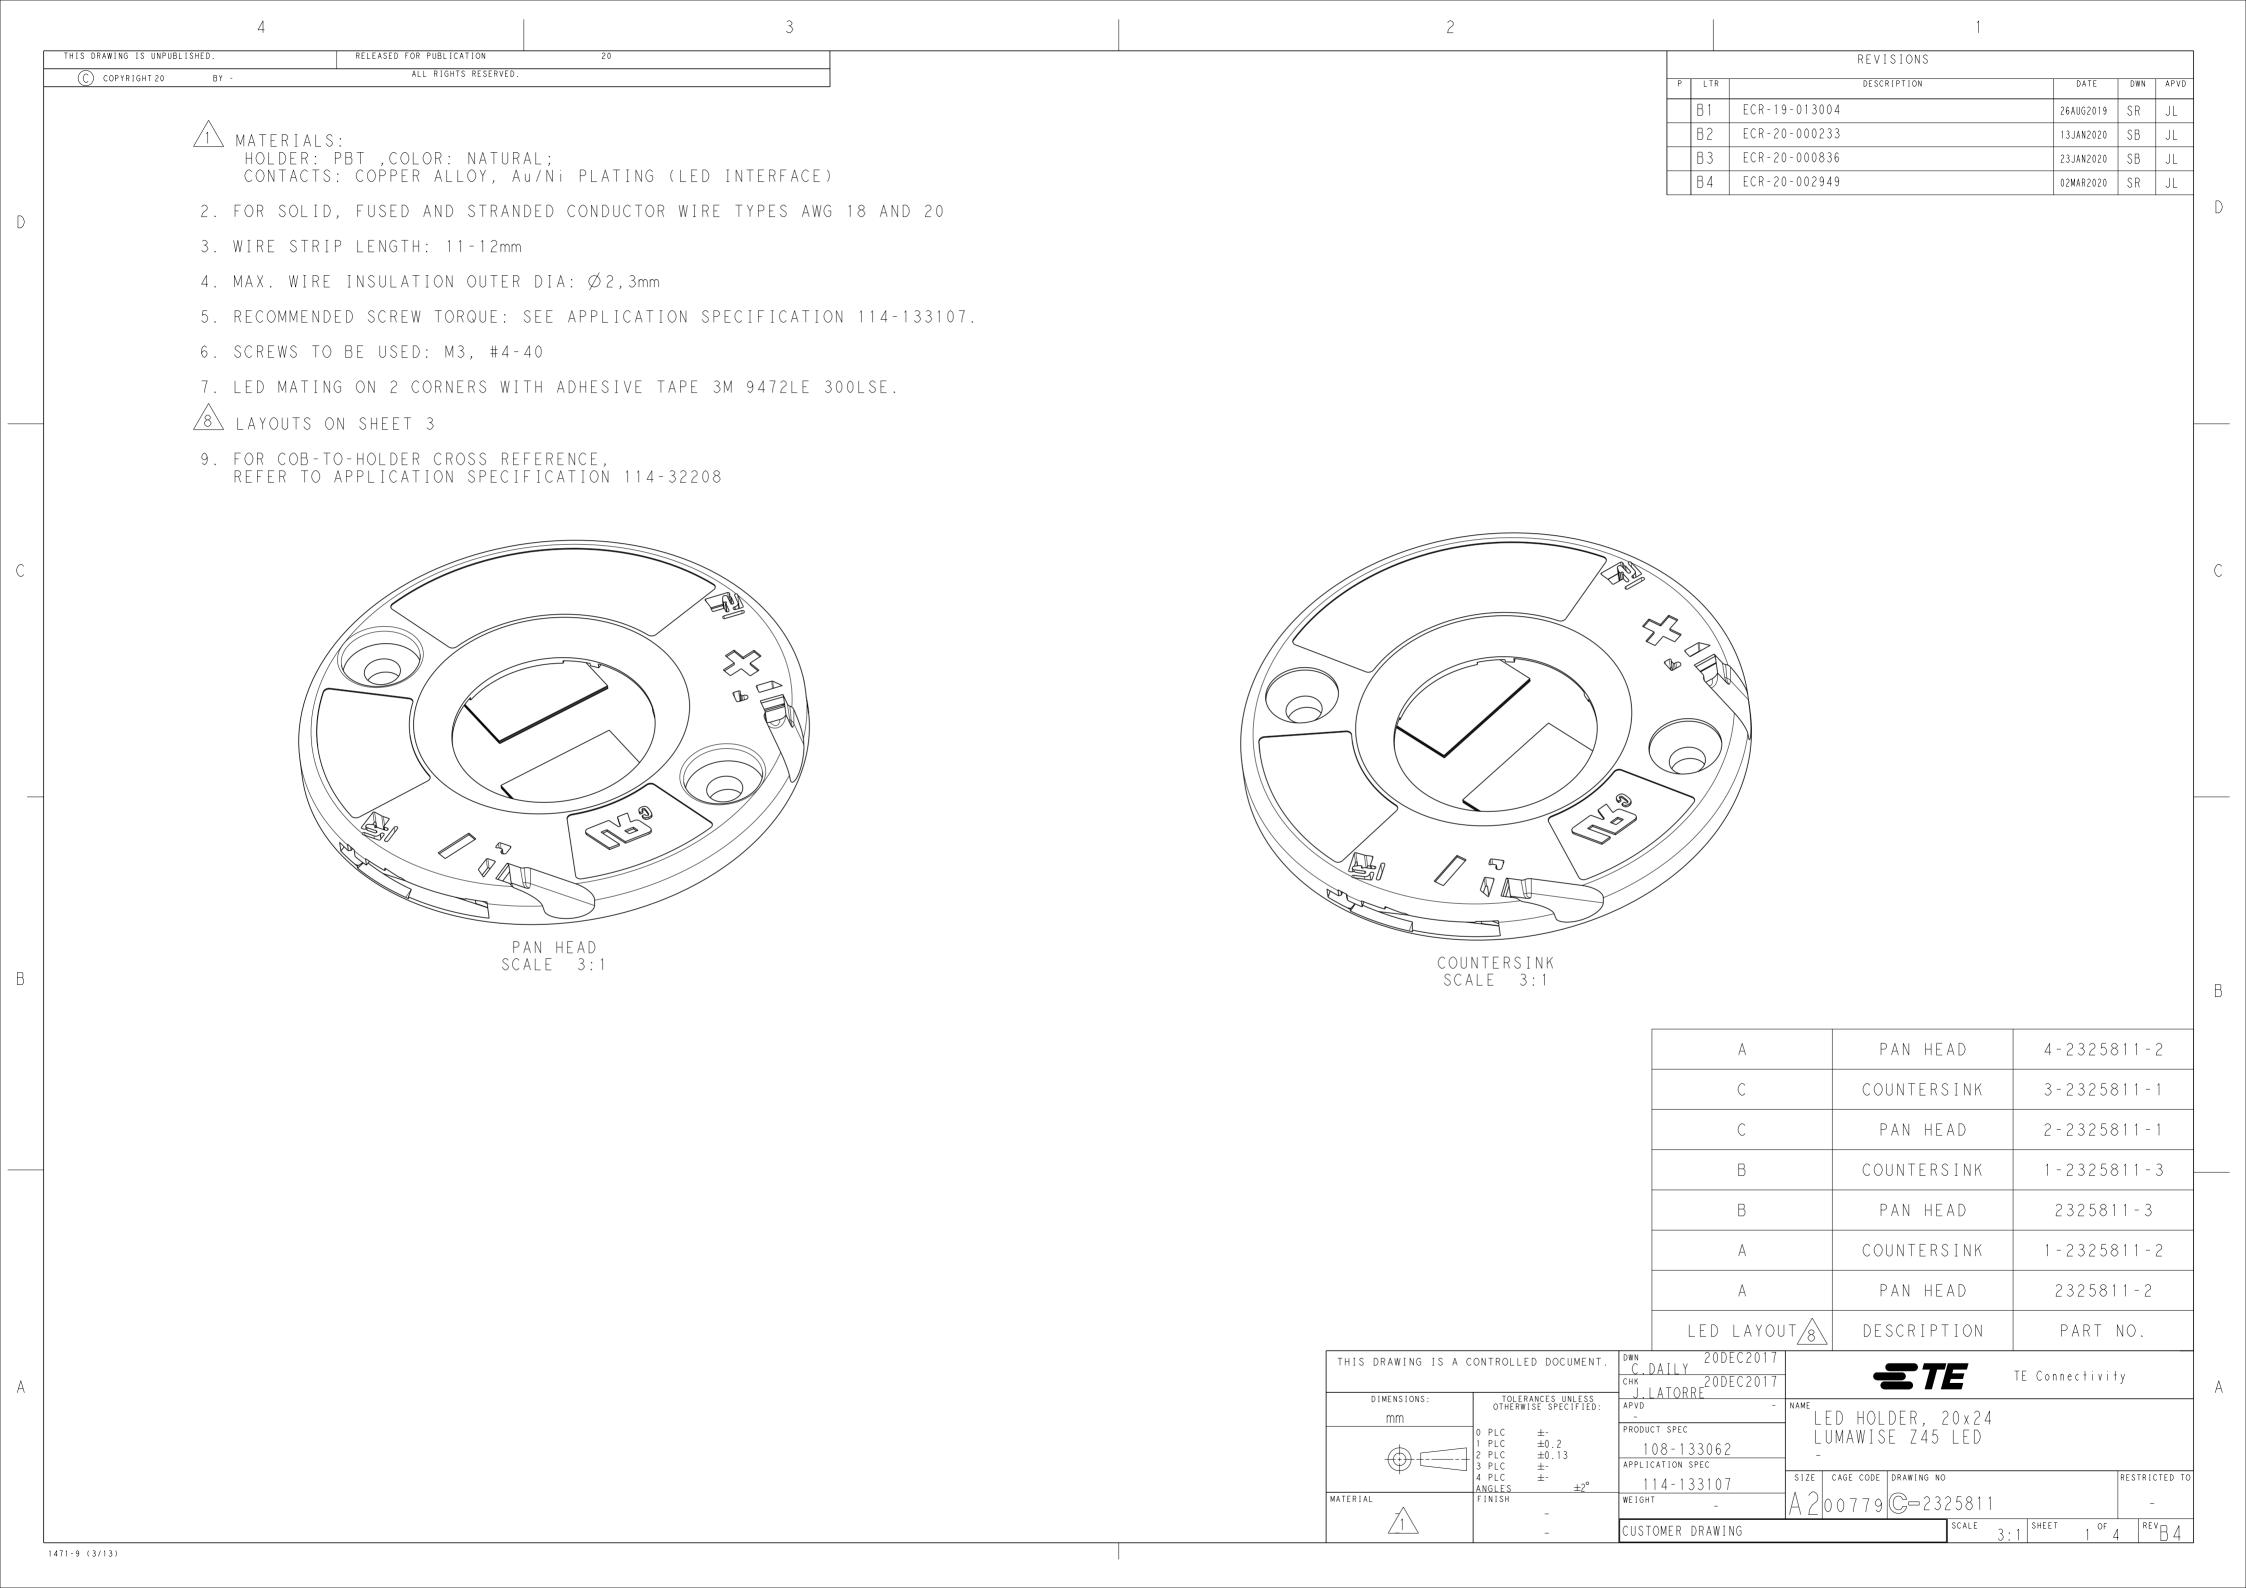

## **X-ON Electronics**

Largest Supplier of Electrical and Electronic Components

Click to view similar products for LED Lighting Mounting Accessories category:

Click to view products by TE Connectivity manufacturer:

Other Similar products are found below:

C16142\_HEKLA-SOCKET-K 3SU1401-1BG20-1AA0 3SU1900-0BC31-0NB0 ES16-RT 1SFA616921R2042 1SFA616921R2131

1SFA616921R2133 1SFA616921R2143 1SFA611621R1093 B8910020 D3980022 E3990022 E3990040 CABI12 E BK 1M SET PRM

FLAT8 H/U BK 1M SET PRM BEGTIN12 J/S BK 1M SET PRM 1-2213678-6 C16791\_CLAMP-Z45-A F17250\_SOLDER-CLIP-A CM22-4-20MA CM22-R10K-MT CM22-R1K CM22-R50K CM22-R5K-MT CM22-SLR 10465 M22-A M22-CK11 M22-CK20 M22G-XGPV

M22-K01 M22-LCH-W M22-LC-R M22-LED230-R M22-LED230-W M22-LEDC230-G M22-LEDC-G M22-LEDC-W M22-LED-G

M22-LED-W