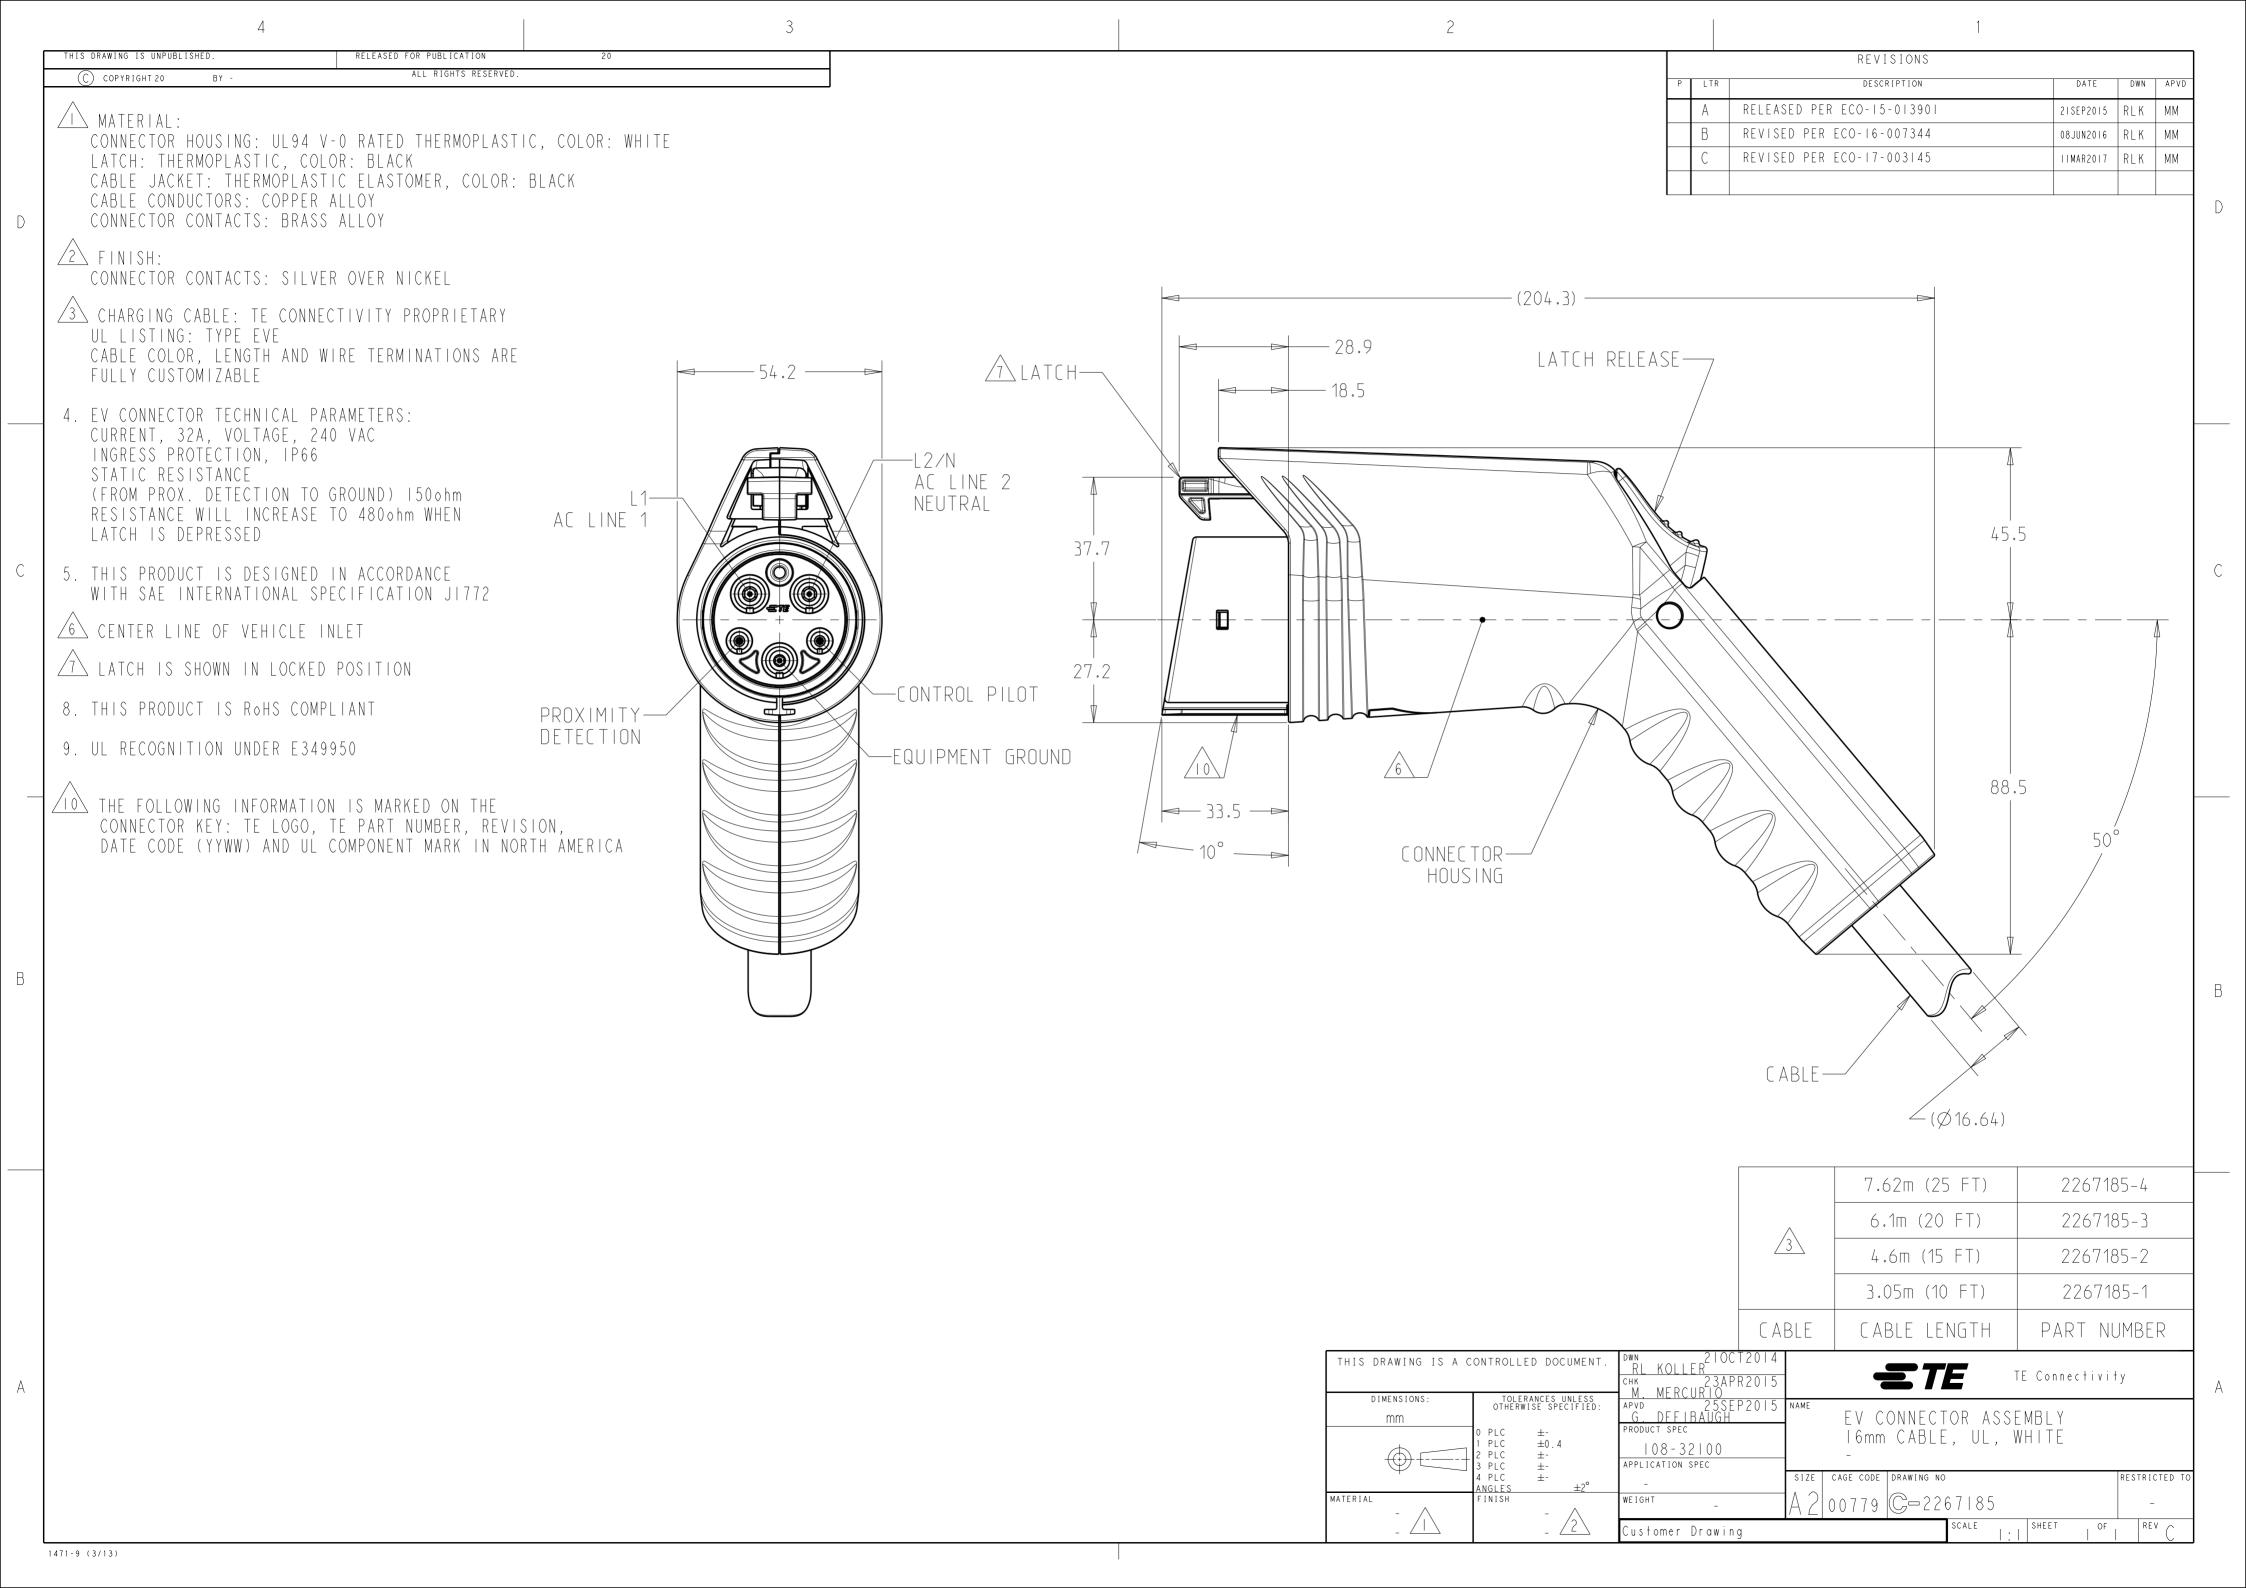

## **X-ON Electronics**

Largest Supplier of Electrical and Electronic Components

Click to view similar products for Specialised Cables category:

Click to view products by TE Connectivity manufacturer:

Other Similar products are found below:

603PT6 603SS6L 604PT6 604SS6 706000D02F200 910640 1200740077 1200740114 AC172 ACL-SSI-4 R88ACAKA0015SRE

R88ACAWL005SDE R88ACRGD0R3C 1300150047 1300660036 1302262116 1300150149 1300220020 1300220104 1300220119

1301240492 1301810221 1365323-1 1613055 176P12 1971465-2 20240400003 20240400013 2085828-1 20886510030 2-22733-8 22733-8 CB-5PSBC-RS CB-704EC-RS CB-BATACC-RS CB-JST3PSW-RS CB-M12COM-R10 25AC84 25AK84X 25AU25 25FN82 3011-03

AC118 ACL-HHS-1M(CAT5E) SSL009PC2DC012N FC2A-KC6C 2085828-2 20886510150 CCS-FCB-5 CCSFCBF2