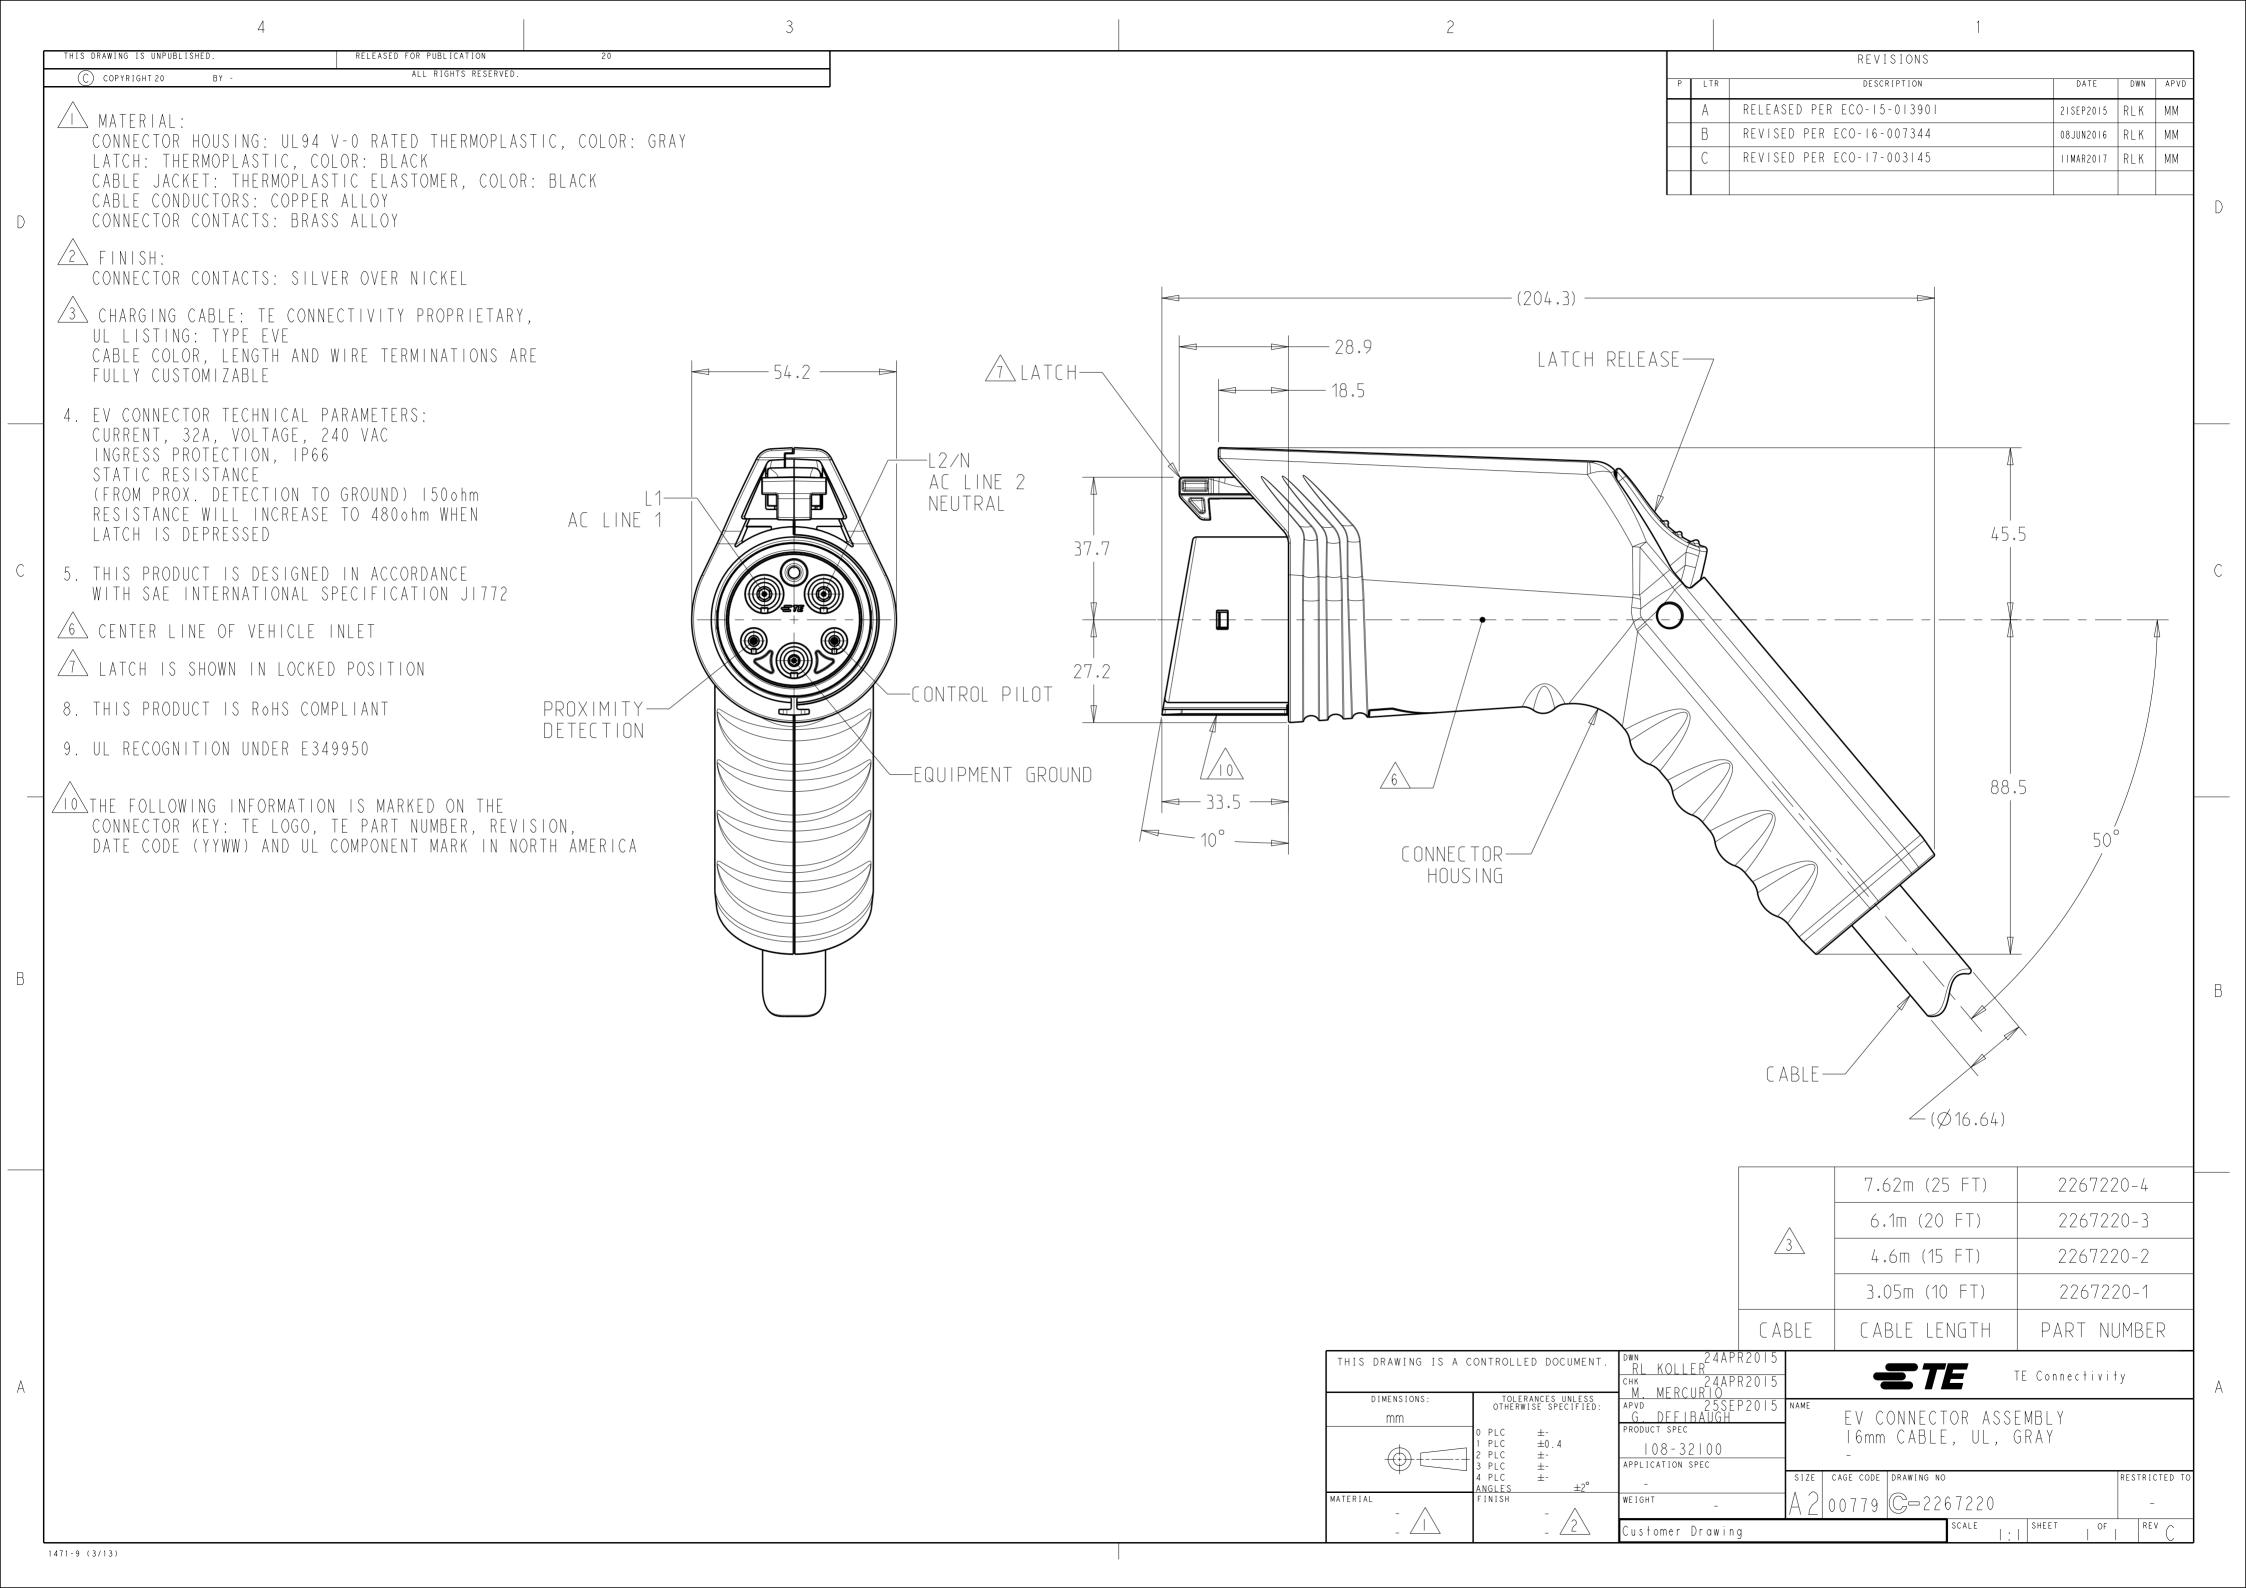

## **X-ON Electronics**

Largest Supplier of Electrical and Electronic Components

Click to view similar products for Specialised Cables category:

Click to view products by TE Connectivity manufacturer:

Other Similar products are found below:

603PT6 603SS6L 604PT6 604SS6 706000D02F200 910640 1200740077 1200740114 AC172 ACL-SSI-4 R88ACAKA0015SRE

R88ACAWL005SDE R88ACRGD0R3C 1300150047 1300660036 1302262116 1300150149 1300220020 1300220104 1300220119

1301240492 1301810221 1365323-1 1613055 176P12 1971465-2 20240400003 20240400013 2085828-1 20886510030 2-22733-8 22733-8 CB-5PSBC-RS CB-704EC-RS CB-BATACC-RS CB-JST3PSW-RS CB-M12COM-R10 25AC84 25AK84X 25AU25 25FN82 3011-03

AC118 ACL-HHS-1M(CAT5E) SSL009PC2DC012N FC2A-KC6C 2085828-2 20886510150 CCS-FCB-5 CCSFCBF2