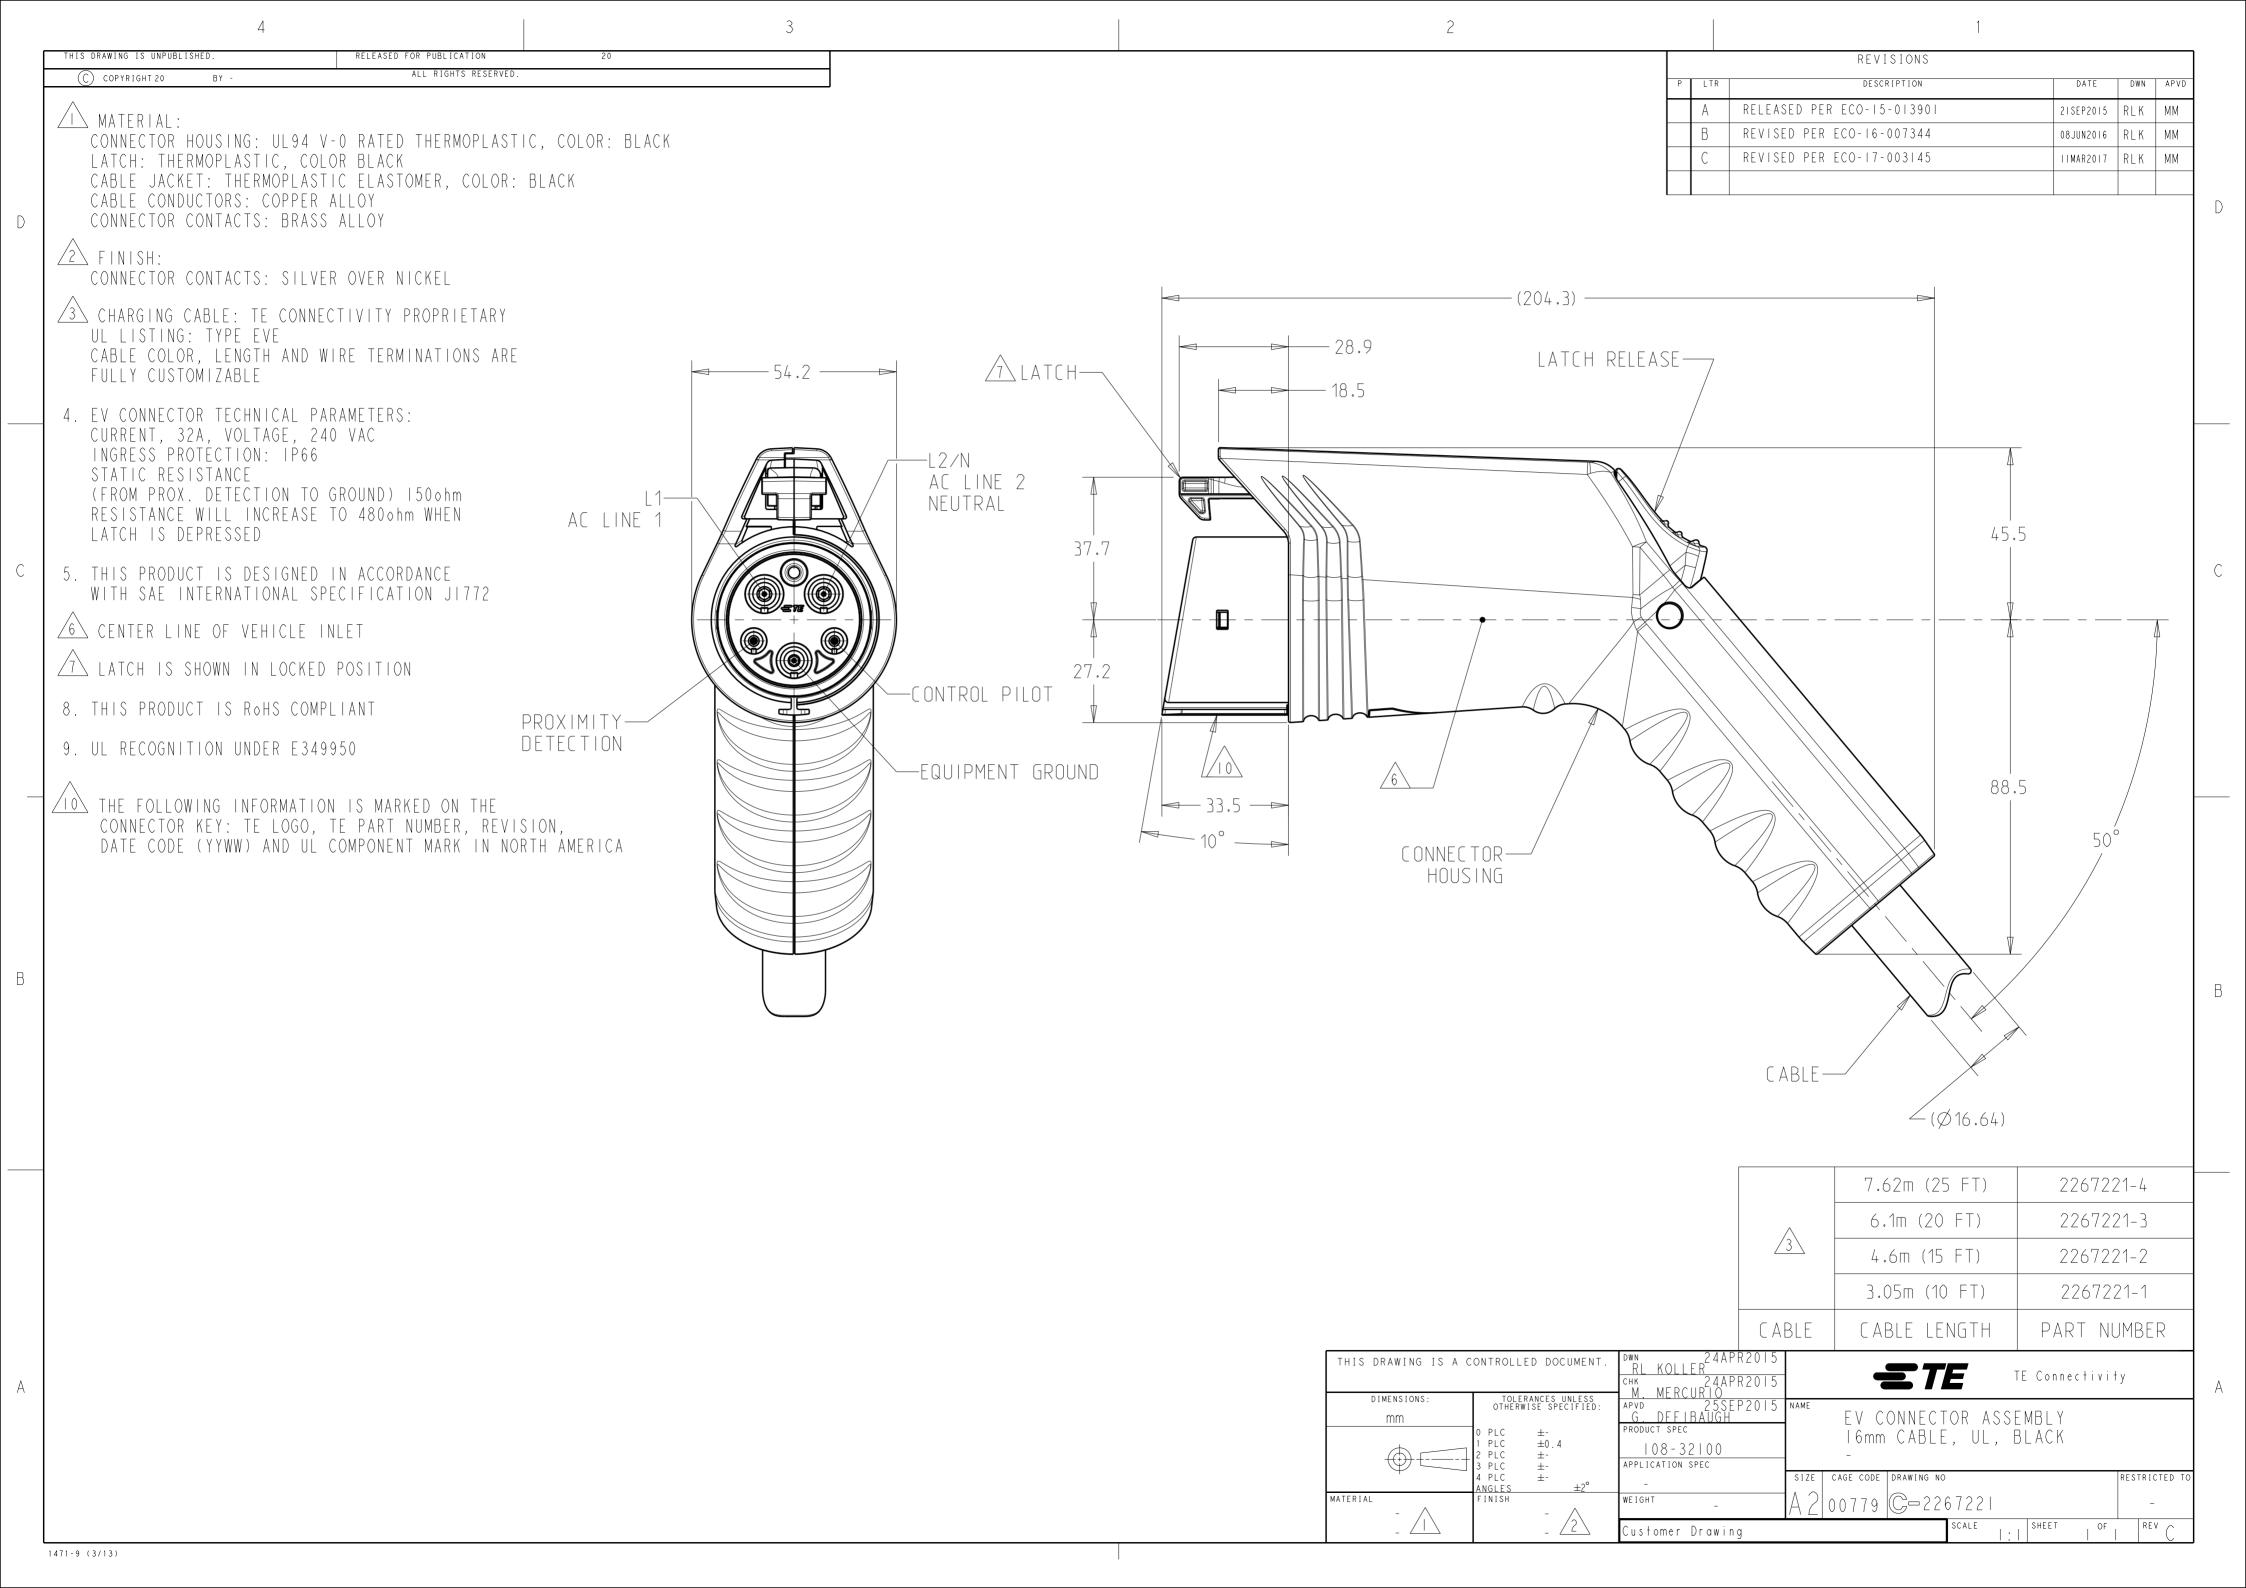

## **X-ON Electronics**

Largest Supplier of Electrical and Electronic Components

Click to view similar products for Specialised Cables category:

Click to view products by TE Connectivity manufacturer:

Other Similar products are found below:

603PT6 603SS6L 604PT6 604SS6 706000D02F200 910640 1200740077 1200740114 AC172 ACL-SSI-4 R88ACAKA0015SRE

R88ACAWL005SDE R88ACRGD0R3C 1300150047 1300660036 1302262116 1300150149 1300220020 1300220104 1300220119

1301240492 1301810221 1365323-1 1613055 176P12 1971465-2 20240400003 20240400013 2085828-1 20886510030 2-22733-8 22733-8 CB-5PSBC-RS CB-704EC-RS CB-BATACC-RS CB-JST3PSW-RS CB-M12COM-R10 25AC84 25AK84X 25AU25 25FN82 3011-03

AC118 ACL-HHS-1M(CAT5E) SSL009PC2DC012N FC2A-KC6C 2085828-2 20886510150 CCS-FCB-5 CCSFCBF2