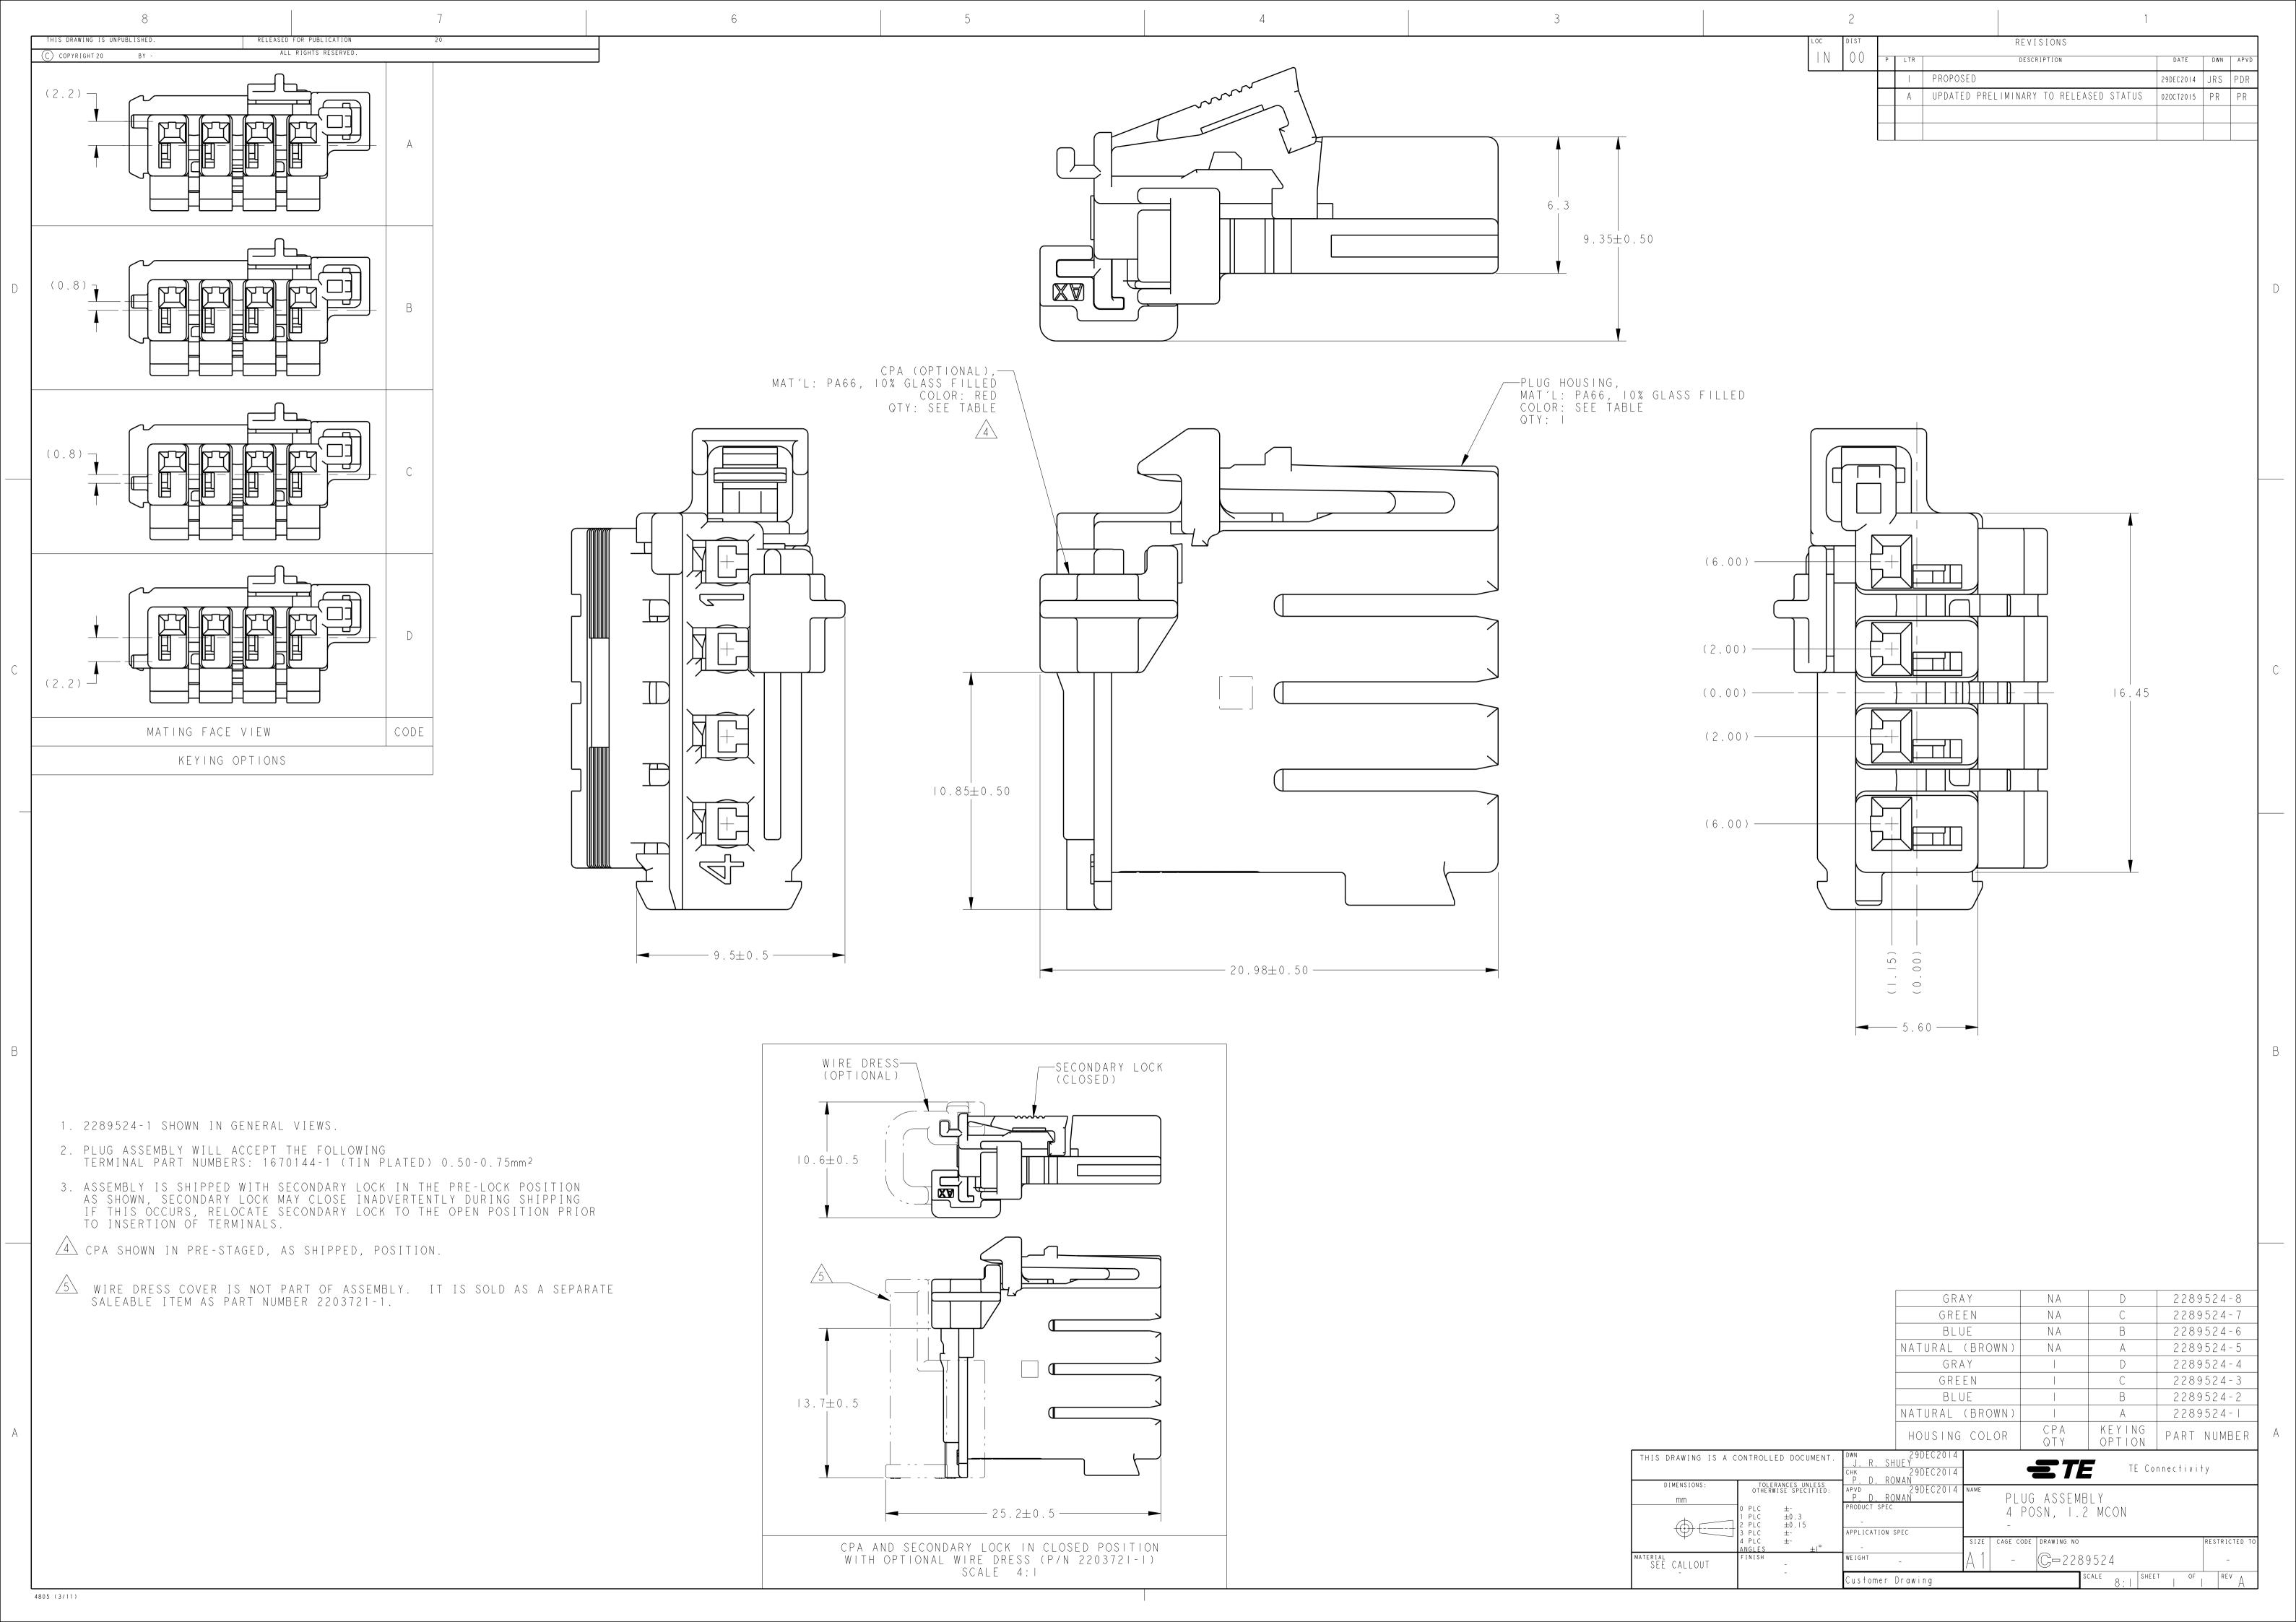

## **X-ON Electronics**

Largest Supplier of Electrical and Electronic Components

Click to view similar products for Automotive Connectors category:

Click to view products by TE Connectivity manufacturer:

Other Similar products are found below:

003-018-000 60403001 60993906-B M902-2131 M902-2161 72.330.1035.1 73.353.4028.0 F119300-B F166900 F258300-B F358300-B F407400 F444110 F487000 F509500B-B 827153-1 8N1515-32-24P 9-1326729-8 925474-1 928905-1 964562-4 968782-1 GT17SA-8DS-HU 98891-1012 98947-1016 12004147 12004475-L 12010290 12010309-B 12015454 12020219-B 12020308 12041318-B 12052225-L 12052466 12059125 12064869 12004327-B 12010503-B 12015308 12015384 12015909 1-21030-1 12041254 12041318 12047946-B 12047957 12047957-L 12059473 12066261