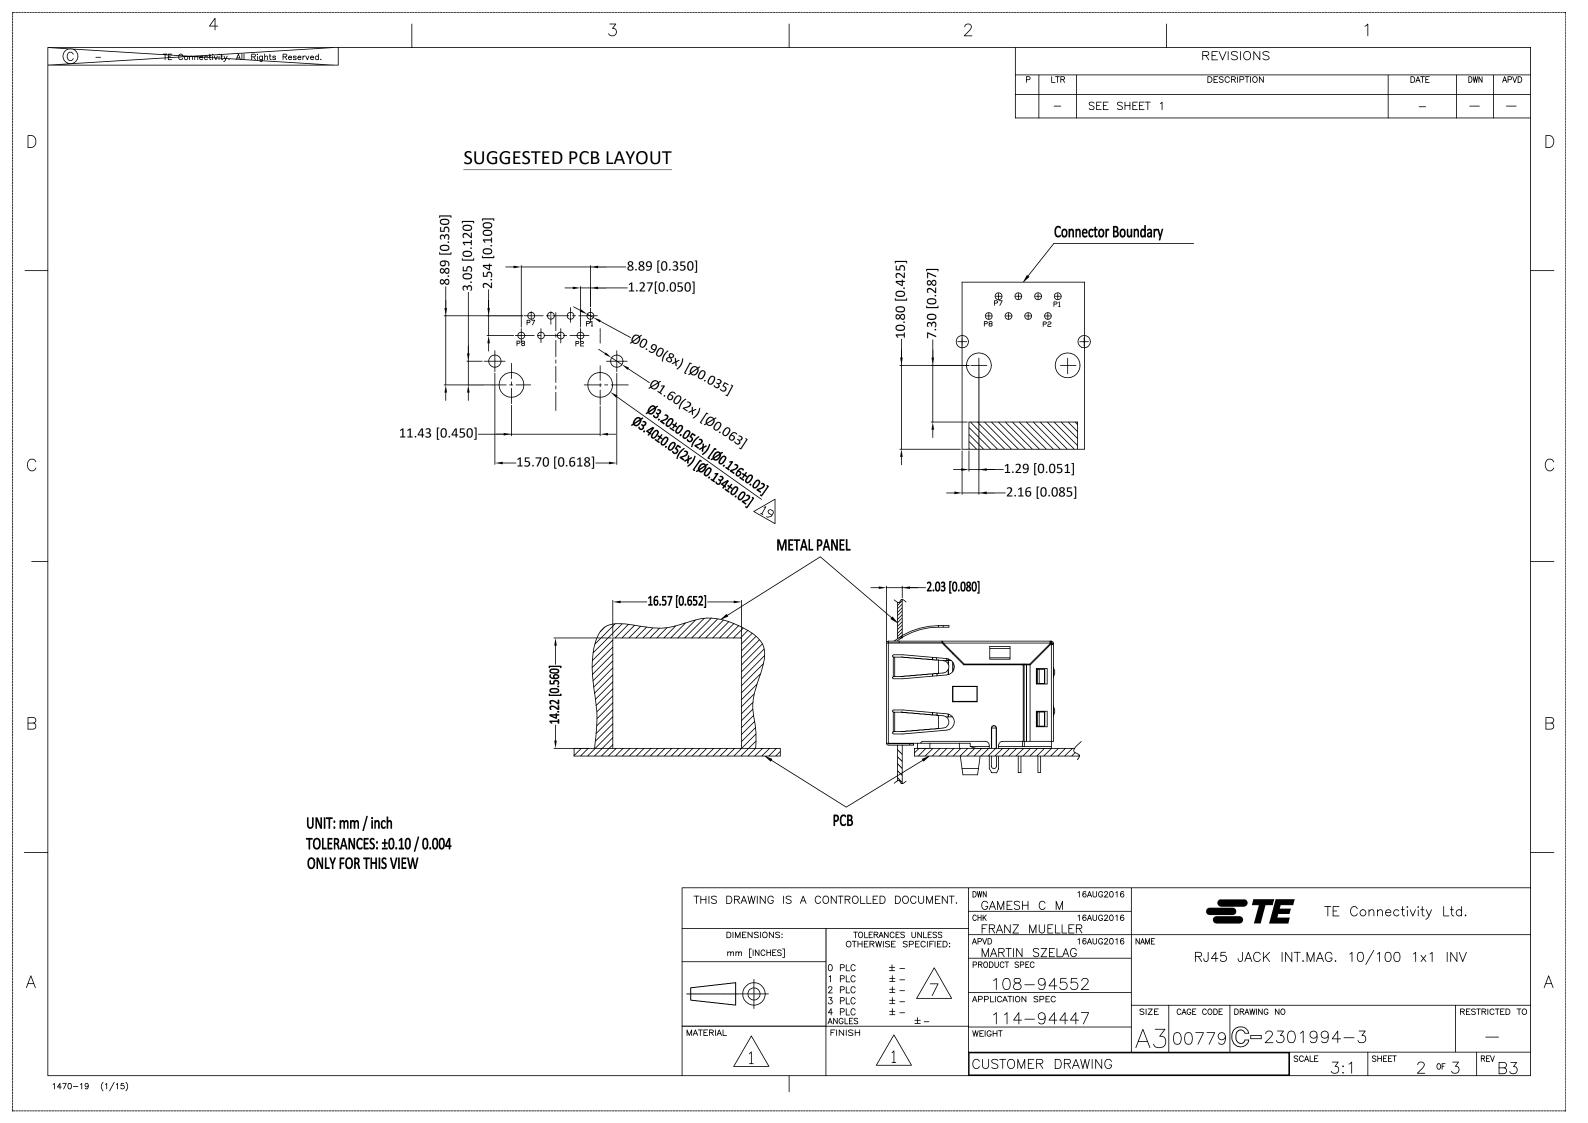

## **X-ON Electronics**

Largest Supplier of Electrical and Electronic Components

Click to view similar products for Modular Connectors / Ethernet Connectors category:

Click to view products by TE Connectivity manufacturer:

Other Similar products are found below:

8949-H88/06BLKA/SN 74441-0010/BKN MP1010RX-1000 MP44RX-1000 PHJ-4P4C-1-V-4 PHP-6P6C-5 GAX-3-66 GAX-8-62 GDCX-PA-66-50 GDCX-PN-64 GDCX-PN-66 GDCX-PN-66-50 GDLX-A-66 GDLX-N-66 GDLX-S-66 GDLX-S-88K GDTX-S-88-50 GDX-PA-1010 GLX-N-1010M-BLK GLX-S-88M-BLK GMX-N-1010 GMX-S-1010 GMX-S-66 GMX-SMT4-N-88 GPX-2-64 GSGX-N-2-88 GSX-N-4-88 GSX-NS2-88-3.05 GSX-NS2-88-3.05-50 GSX-NS-88-3.05-50 PT-108A-8C-UL PT-J951-8C PTS-J531-8CS-50UL 1-1775629-2 A-2014-0-4 GWLX-S-88-GR GWLX-S9-88-YG DC-1021-8-WH-6 1300530003 1324640-4 RJ11FTVC2G RJ11FTVC