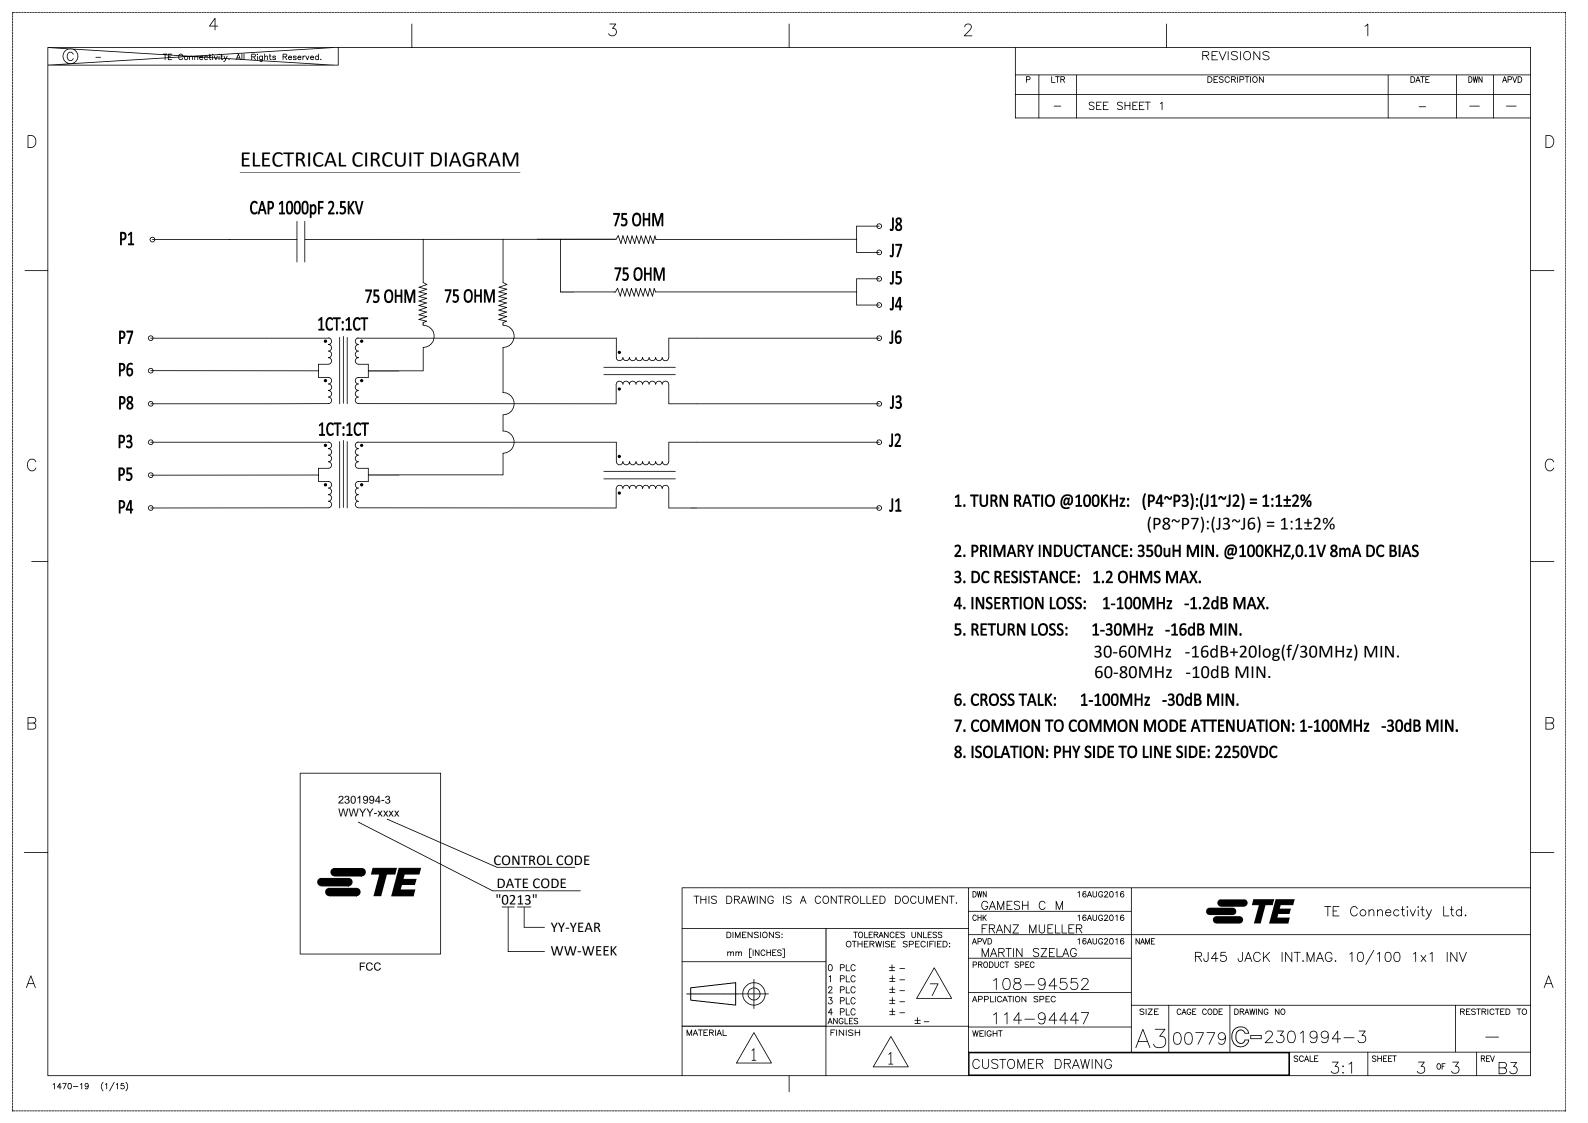

## **X-ON Electronics**

Largest Supplier of Electrical and Electronic Components

Click to view similar products for Modular Connectors / Ethernet Connectors category:

Click to view products by TE Connectivity manufacturer:

Other Similar products are found below:

8949-H88/06BLKA/SN 74441-0010/BKN MP1010RX-1000 MP44RX-1000 PHJ-4P4C-1-V-4 PHP-6P6C-5 GAX-3-66 GAX-8-62 GDCX-PA-66-50 GDCX-PN-64 GDCX-PN-66 GDCX-PN-66-50 GDLX-A-66 GDLX-N-66 GDLX-S-66 GDLX-S-88K GDTX-S-88-50 GDX-PA-1010 GLX-N-1010M-BLK GLX-S-88M-BLK GMX-N-1010 GMX-S-1010 GMX-S-66 GMX-SMT4-N-88 GPX-2-64 GSGX-N-2-88 GSX-N-4-88 GSX-NS2-88-3.05 GSX-NS2-88-3.05-50 GSX-NS-88-3.05-50 PT-108A-8C-UL PT-J951-8C PTS-J531-8CS-50UL 1-1775629-2 A-2014-0-4 GWLX-S-88-GR GWLX-S9-88-YG DC-1021-8-WH-6 1300530003 1324640-4 RJ11FTVC2G RJ11FTVC2N