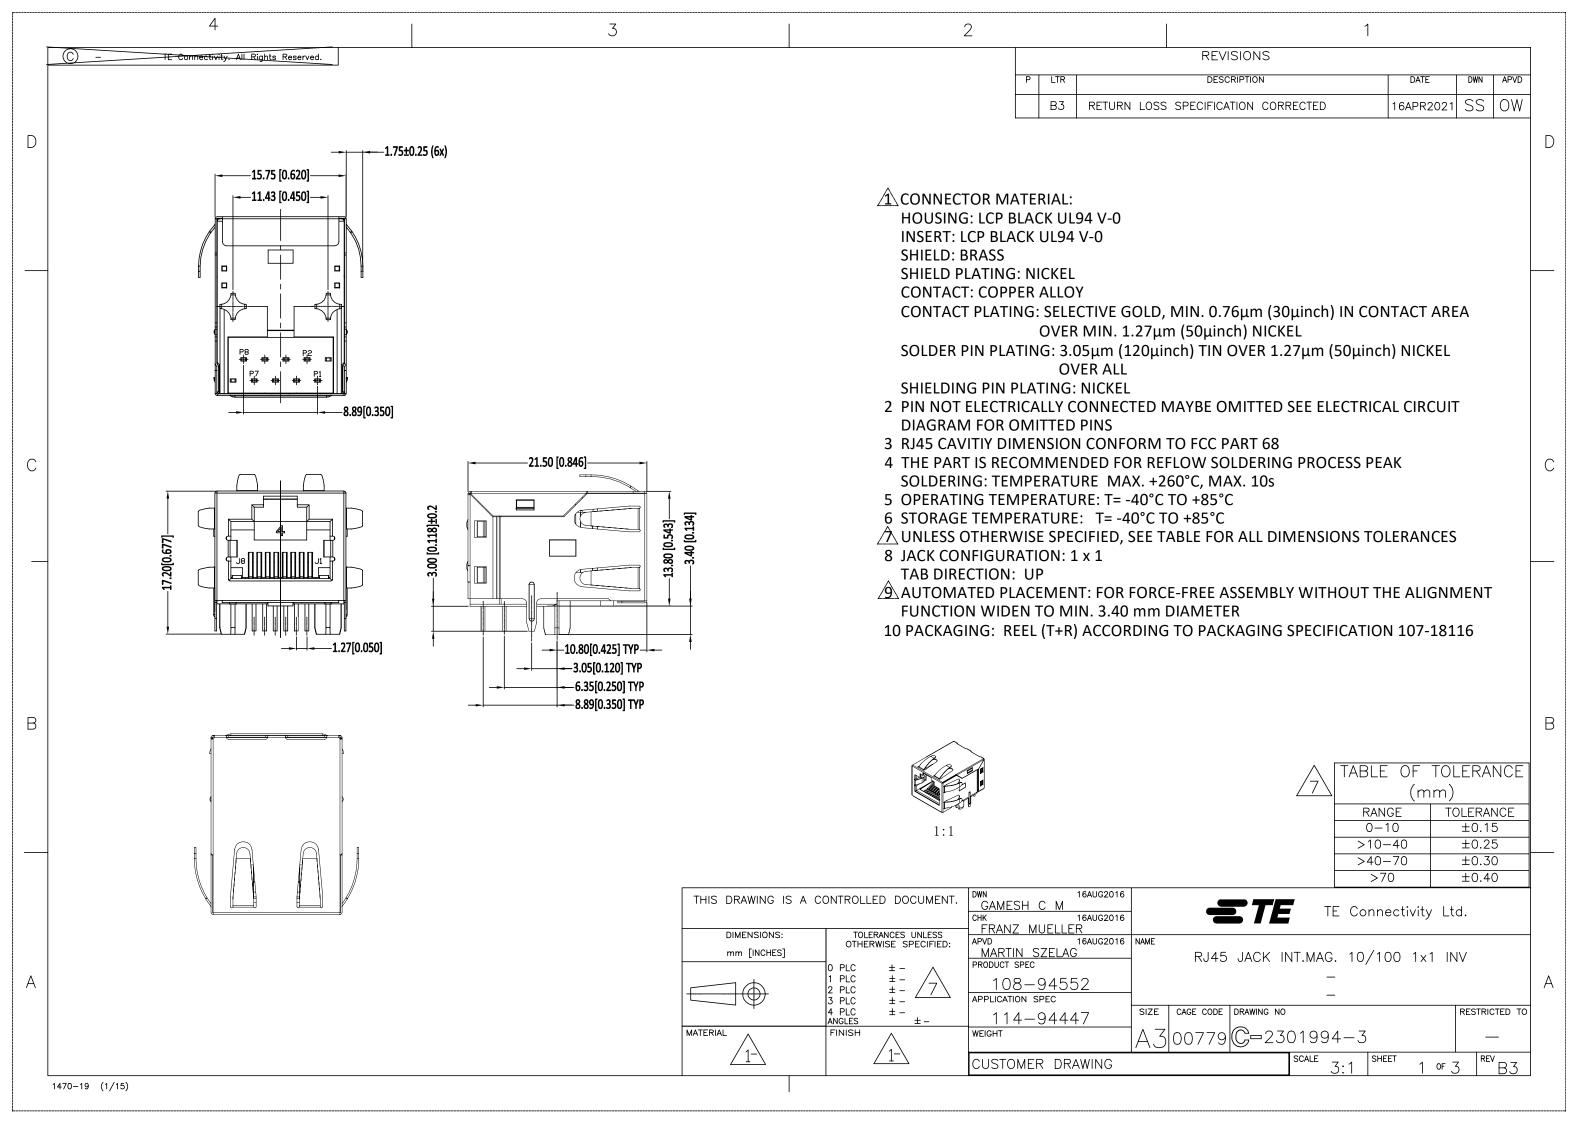

## **X-ON Electronics**

Largest Supplier of Electrical and Electronic Components

Click to view similar products for Modular Connectors / Ethernet Connectors category:

Click to view products by TE Connectivity manufacturer:

Other Similar products are found below:

8949-H88/06BLKA/SN 74441-0010/BKN MP1010RX-1000 MP44RX-1000 PHJ-4P4C-1-V-4 PHP-6P6C-5 GAX-3-66 GAX-8-62 GDCX-PA-66-50 GDCX-PN-64 GDCX-PN-66 GDCX-PN-66-50 GDLX-A-66 GDLX-N-66 GDLX-S-66 GDLX-S-88K GDTX-S-88-50 GDX-PA-1010 GLX-N-1010M-BLK GLX-S-88M-BLK GMX-N-1010 GMX-S-1010 GMX-S-66 GMX-SMT4-N-88 GPX-2-64 GSGX-N-2-88 GSX-N-4-88 GSX-NS2-88-3.05 GSX-NS2-88-3.05-50 GSX-NS-88-3.05-50 PT-108A-8C-UL PT-J951-8C PTS-J531-8CS-50UL 1-1775629-2 A-2014-0-4 GWLX-S-88-GR GWLX-S9-88-YG DC-1021-8-WH-6 1300530003 1324640-4 RJ11FTVC2G RJ11FT