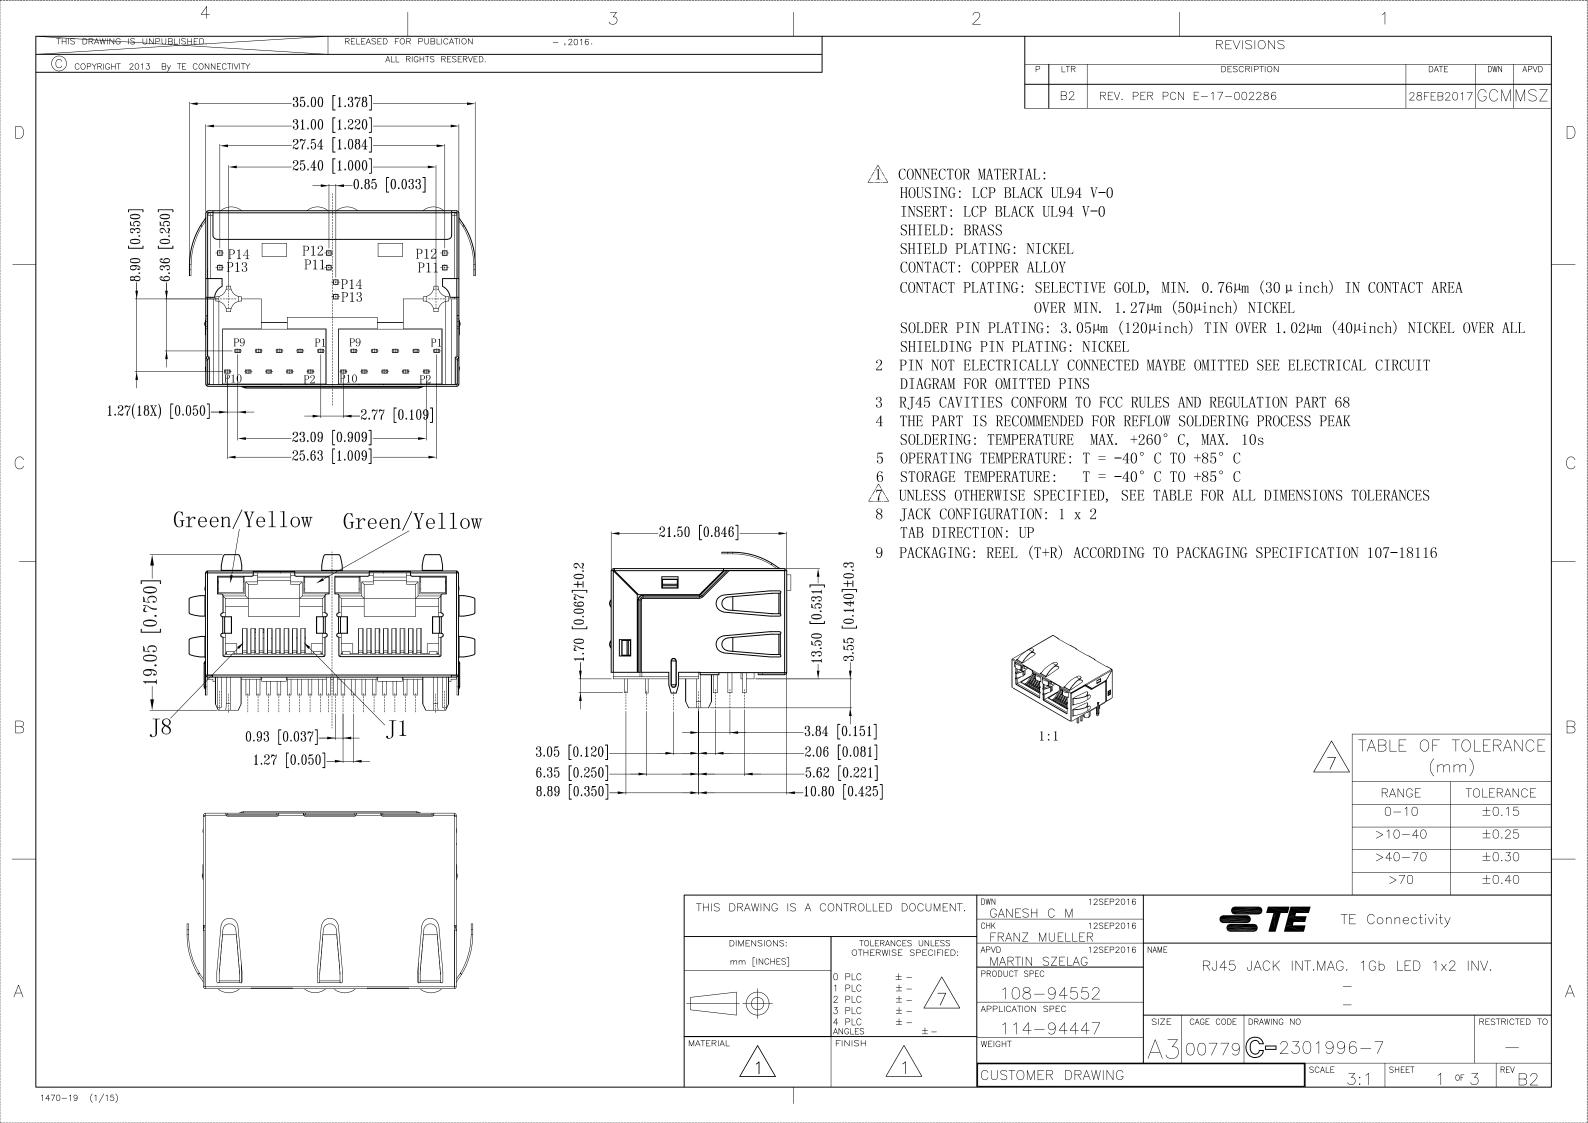

## **X-ON Electronics**

Largest Supplier of Electrical and Electronic Components

Click to view similar products for Modular Connectors / Ethernet Connectors category:

Click to view products by TE Connectivity manufacturer:

Other Similar products are found below:

RJE231881317T MP1010RX-1000 MP44RX-1000 GAX-3-66 GAX-8-62 93606-0253 GD-A-44 GDCX-PA-66-50 GDCX-PN-64 GDCX-PN-66 GDCX-PN-66-50 GDLX-A-66 GDLX-A-88 GDLX-N-66 GDLX-S-88K GDTX-S-88-50 GDX-PA-1010 GLX-N-1010M-BLK GLX-N-44M GLX-S-88M-BLK GMX-N-1010 GMX-S-1010 GMX-S-66 GMX-SMT2-N-1010 GMX-SMT2-N-64-50 GMX-SMT2-S6-88 GMX-SMT4-N-88 GPX-2-64 GRT1-BT1-5 GSGX-N-2-88 GSX-NS2-88-3.05 GSX-NS2-88-3.05-50 GSX-NS-88-3.05-30 GSX-NS-88-3.05-50 GSX-NS-88-3.05-30 GSX-NS-88-3.05-50 GSX-NS-88-3.68 1-1775629-2 GWLX-S-88-GR GWLX-S9-88-YG 1300500