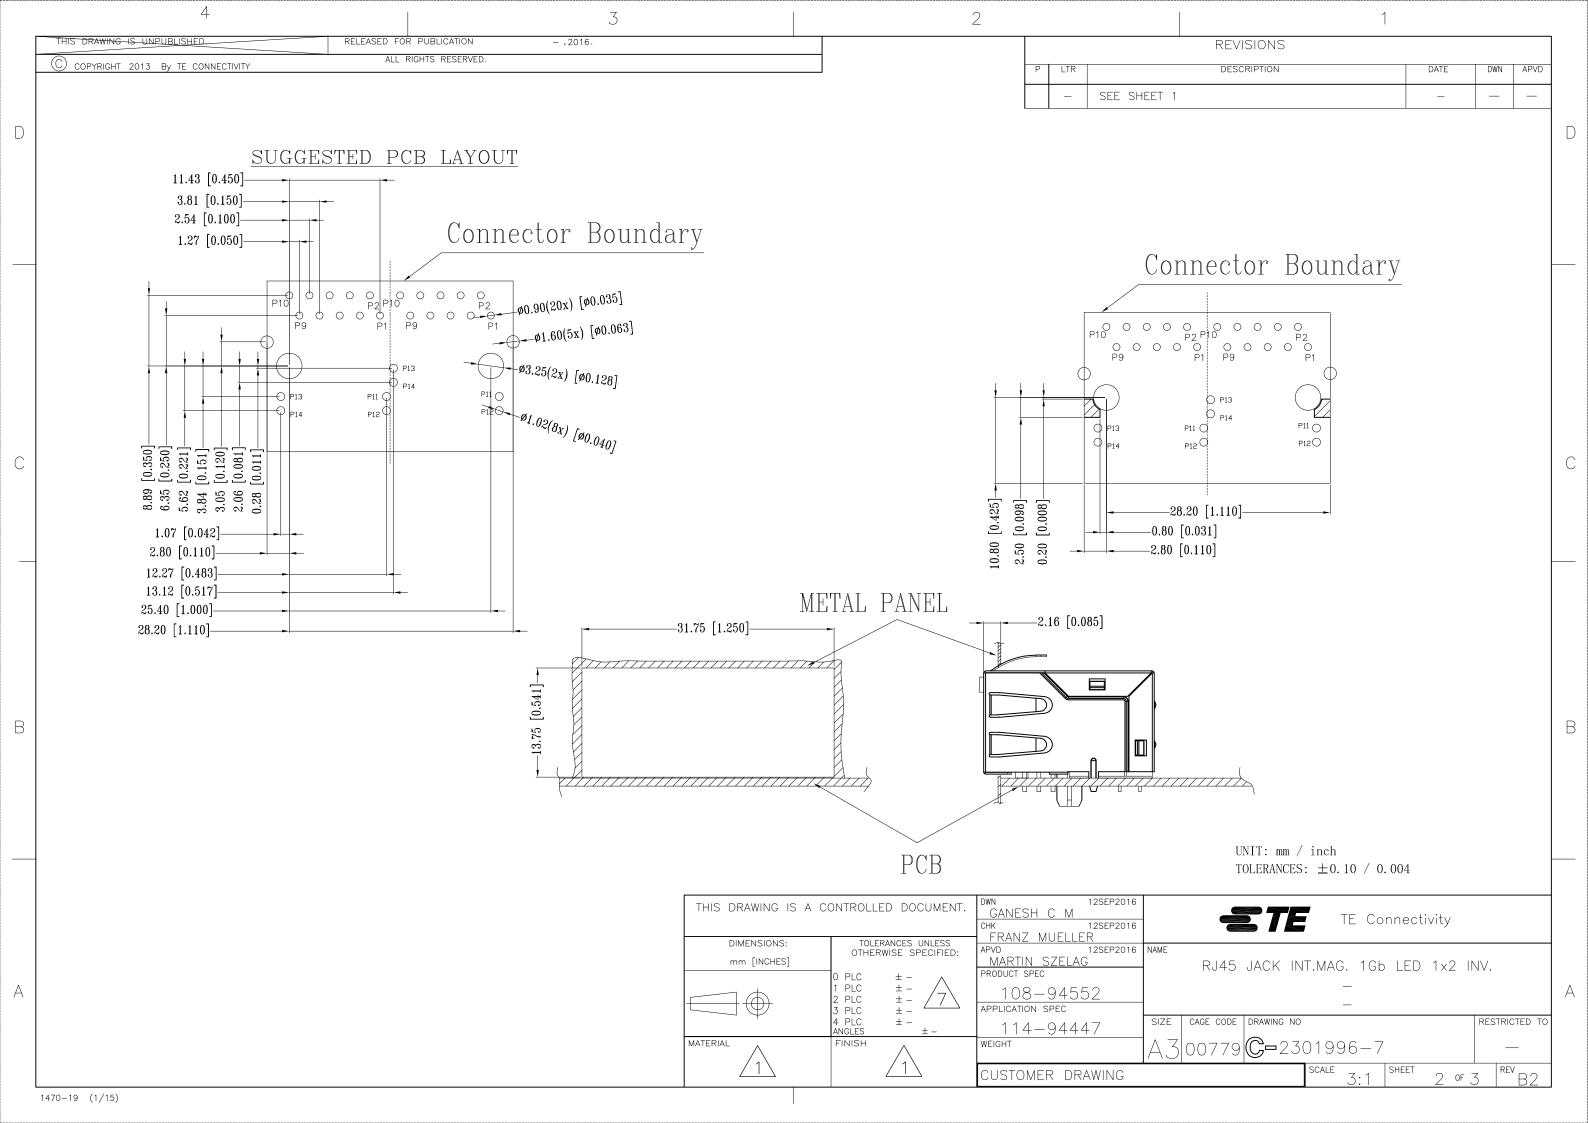

## **X-ON Electronics**

Largest Supplier of Electrical and Electronic Components

Click to view similar products for Modular Connectors / Ethernet Connectors category:

Click to view products by TE Connectivity manufacturer:

Other Similar products are found below:

RJE231881317T MP1010RX-1000 MP44RX-1000 GAX-3-66 GAX-8-62 93606-0253 GD-A-44 GDCX-PA-66-50 GDCX-PN-64 GDCX-PN-66 GDCX-PN-66-50 GDLX-A-66 GDLX-A-88 GDLX-N-66 GDLX-S-88K GDTX-S-88-50 GDX-PA-1010 GLX-N-1010M-BLK GLX-N-44M GLX-S-88M-BLK GMX-N-1010 GMX-S-1010 GMX-S-66 GMX-SMT2-N-1010 GMX-SMT2-N-64-50 GMX-SMT2-S6-88 GMX-SMT4-N-88 GPX-2-64 GRT1-BT1-5 GSGX-N-2-88 GSX-NS2-88-3.05 GSX-NS2-88-3.05-50 GSX-NS-88-3.05-30 GSX-NS-88-3.05-50 GSX-NS-88-3.05-30 GSX-NS-88-3.05-50 GSX-NS-88-3.68 1-1775629-2 GWLX-S-88-GR GWLX-S9-88-YG 130050032