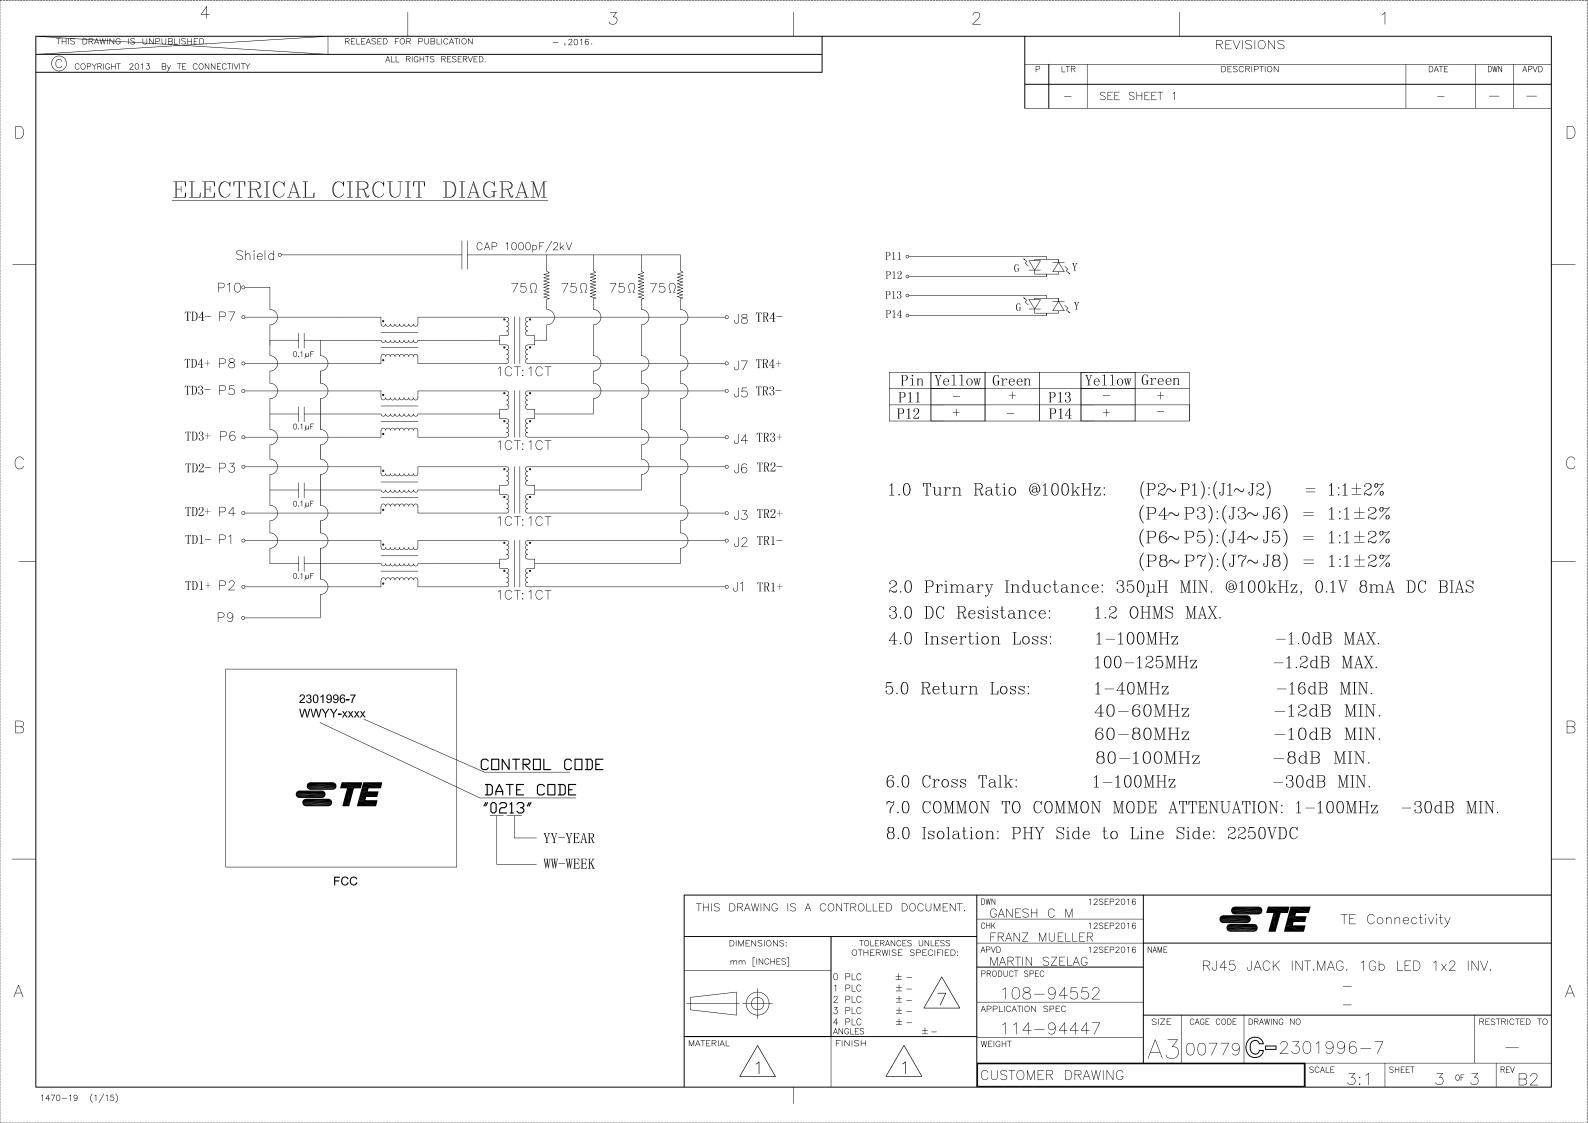

## **X-ON Electronics**

Largest Supplier of Electrical and Electronic Components

Click to view similar products for Modular Connectors / Ethernet Connectors category:

Click to view products by TE Connectivity manufacturer:

Other Similar products are found below:

RJE231881317T MP1010RX-1000 MP44RX-1000 GAX-3-66 GAX-8-62 93606-0253 GD-A-44 GDCX-PA-66-50 GDCX-PN-64 GDCX-PN-66 GDCX-PN-66-50 GDLX-A-66 GDLX-A-88 GDLX-N-66 GDLX-S-88K GDTX-S-88-50 GDX-PA-1010 GLX-N-1010M-BLK GLX-N-44M GLX-S-88M-BLK GMX-N-1010 GMX-S-1010 GMX-S-66 GMX-SMT2-N-1010 GMX-SMT2-N-64-50 GMX-SMT2-S6-88 GMX-SMT4-N-88 GPX-2-64 GRT1-BT1-5 GSGX-N-2-88 GSX-NS2-88-3.05 GSX-NS2-88-3.05-50 GSX-NS-88-3.05-30 GSX-NS-88-3.05-50 GSX-NS-88-3.05-30 GSX-NS-88-3.05-50 GSX-NS-88-3.68 1-1775629-2 GWLX-S-88-GR GWLX-S9-88-YG 1300500326