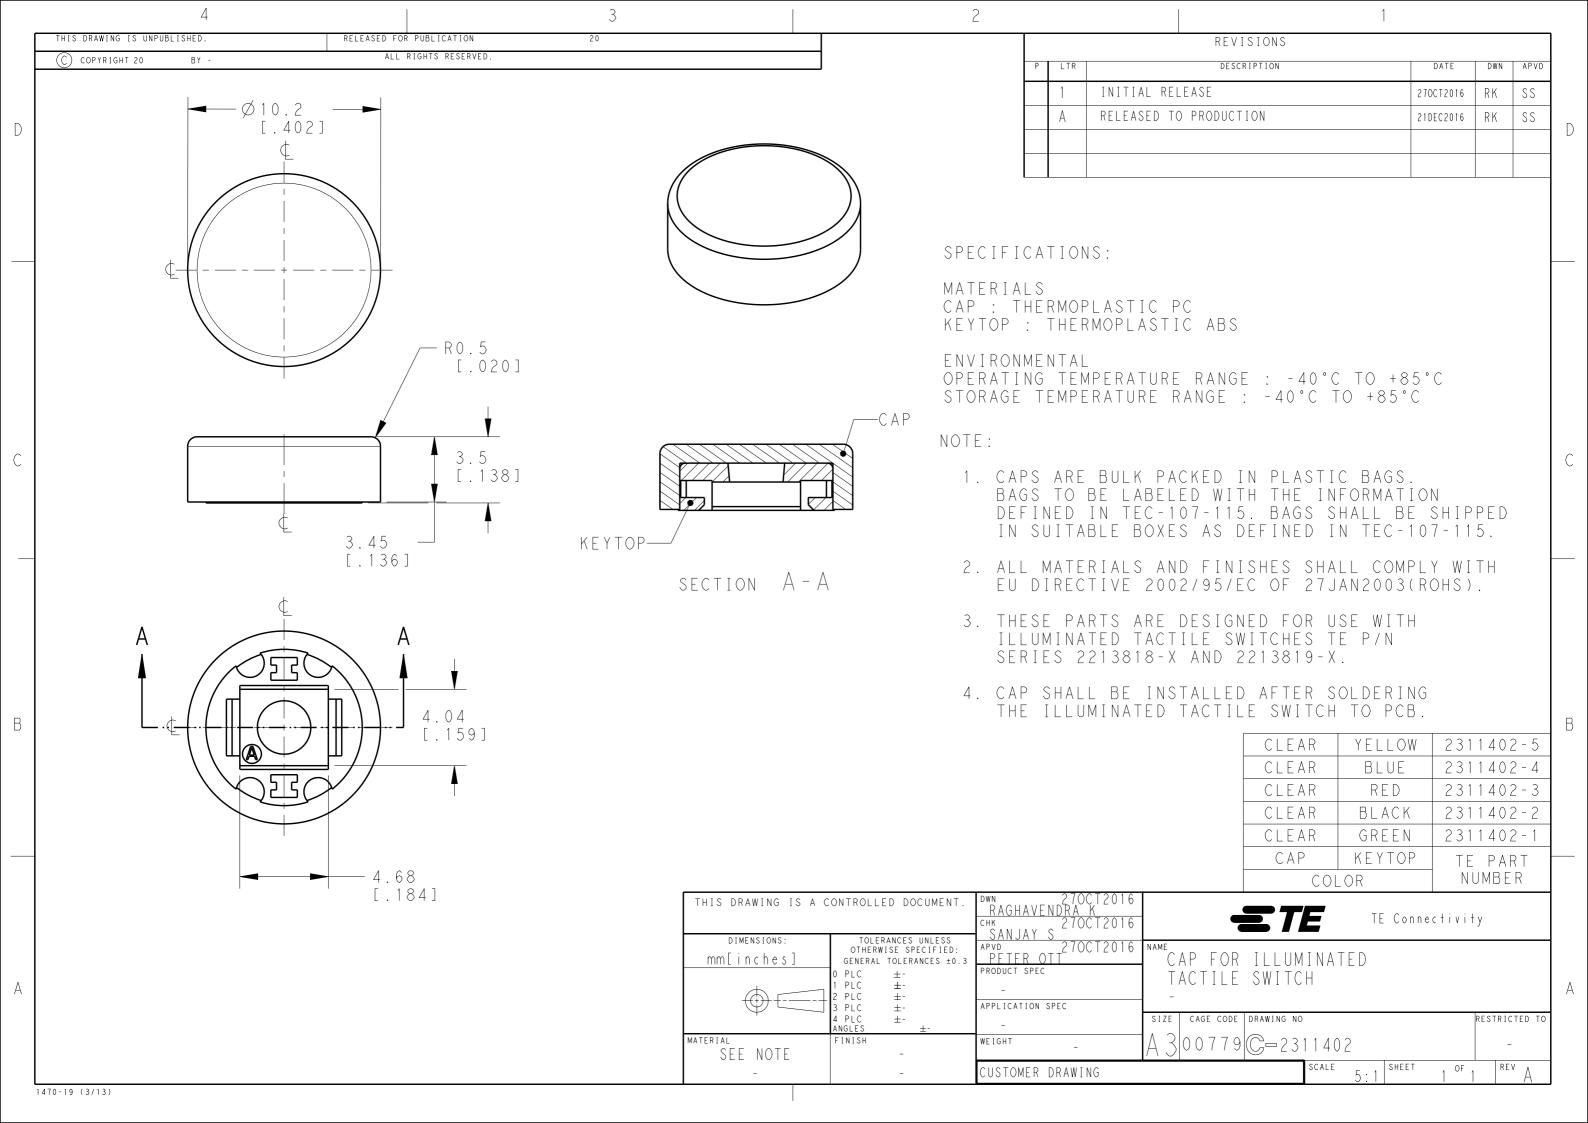

## **X-ON Electronics**

Largest Supplier of Electrical and Electronic Components

Click to view similar products for Switch Bezels / Switch Caps category:

Click to view products by TE Connectivity manufacturer:

Other Similar products are found below:

896809000 LW1A-B2-R LW2A-B1-G 704.604.4 704.955.3 F1403 7527 760203000 760503000 766601000 785105000 785106000

79211759 MG12KB MH11 MH13 MHU31 MJ1216 MJ1226 MJ33 MJ612 MJ626 MJ627 9001T8BK 908-1634 92-343.200 92-343.400

95804.920 95CAP-011 95CAP-112 11-932.7 99-901.9 99-902.9 99-909.4 99-909.5 99-920.8 A0261A 11-931.2 11-932.5 11-936

AKTSC22B AT496H AW-RF8 161006 1825068-6 184-1872 187-1872 188-1471 18-920.1 C1103