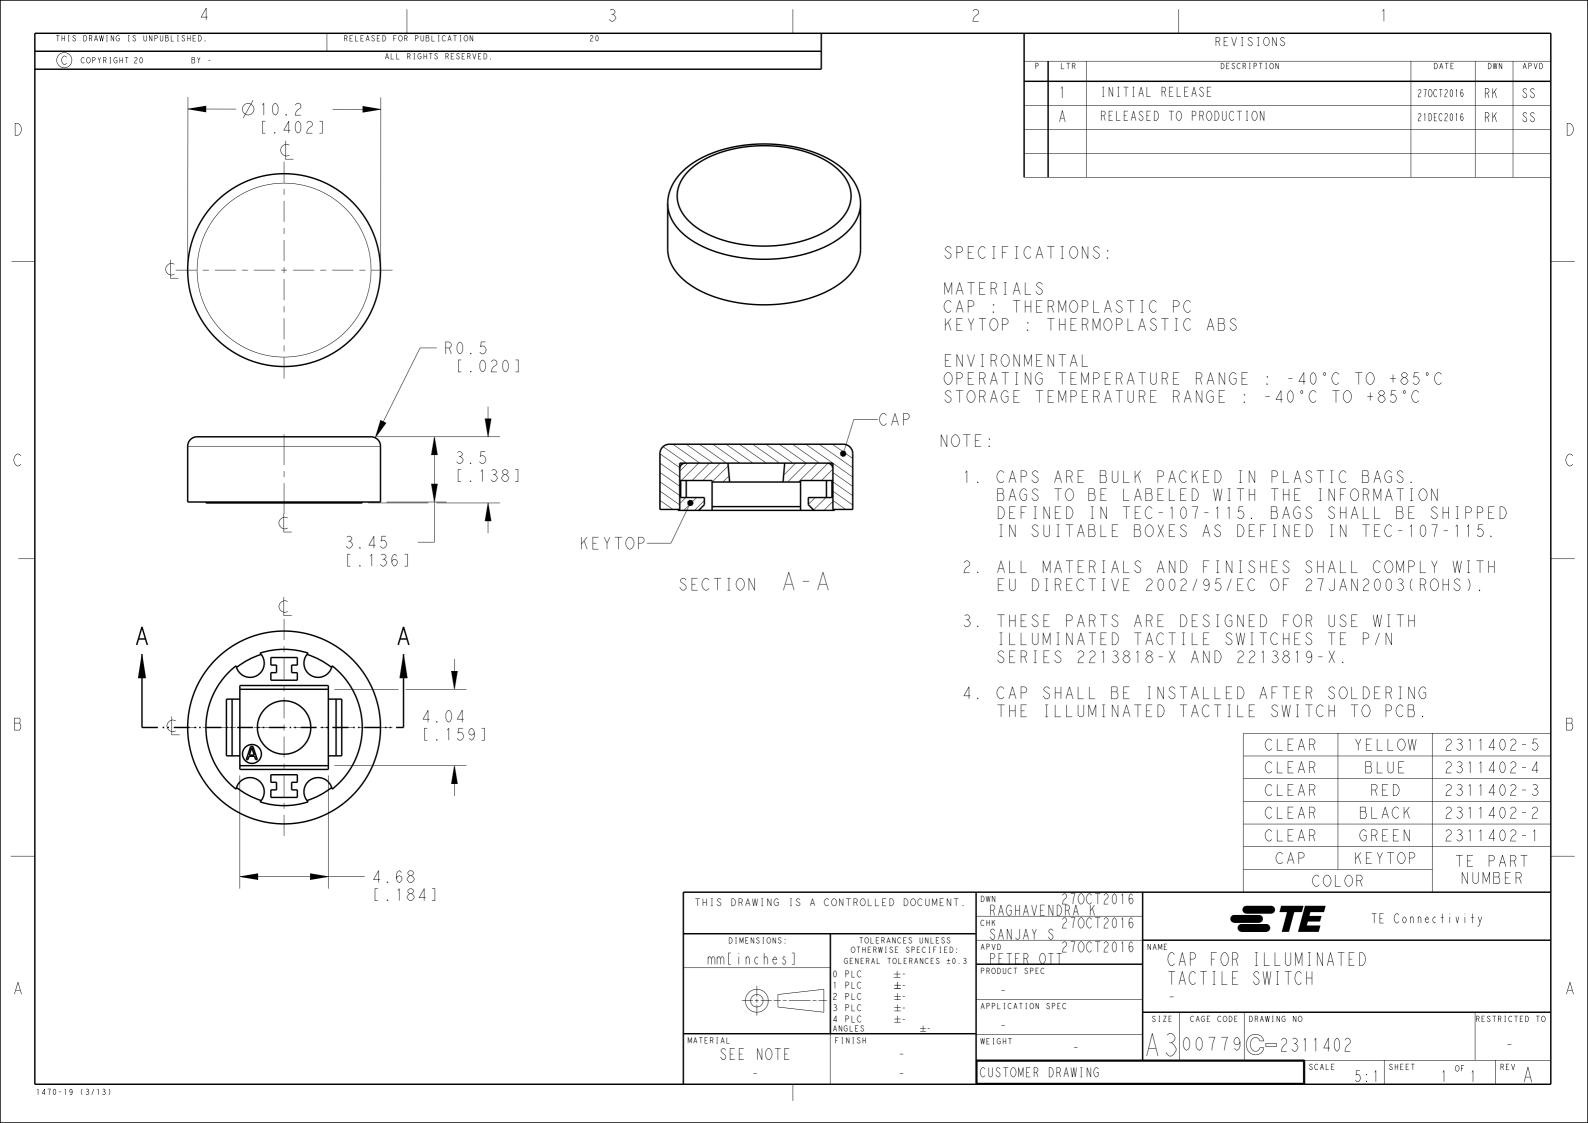

## **X-ON Electronics**

Largest Supplier of Electrical and Electronic Components

Click to view similar products for Switch Bezels / Switch Caps category:

Click to view products by TE Connectivity manufacturer:

Other Similar products are found below:

896809000 LW1A-B2-R LW2A-B1-G 704.604.4 704.955.3 F1403 7527 760203000 760503000 766601000 785105000 785106000

79211759 MG12KB MH11 MH13 MHU31 MJ1216 MJ1226 MJ33 MJ612 MJ626 MJ627 9001T8BK 908-1634 92-343.200 92-343.400

95804.920 95CAP-011 95CAP-112 11-932.7 99-901.9 99-902.9 99-909.4 99-909.5 99-920.8 A0261A 11-931.2 11-932.5 11-936

AKTSC22B AT496H AW-RF8 161006 1825068-6 184-1872 187-1872 188-1471 1DFBLK 1D-GRY