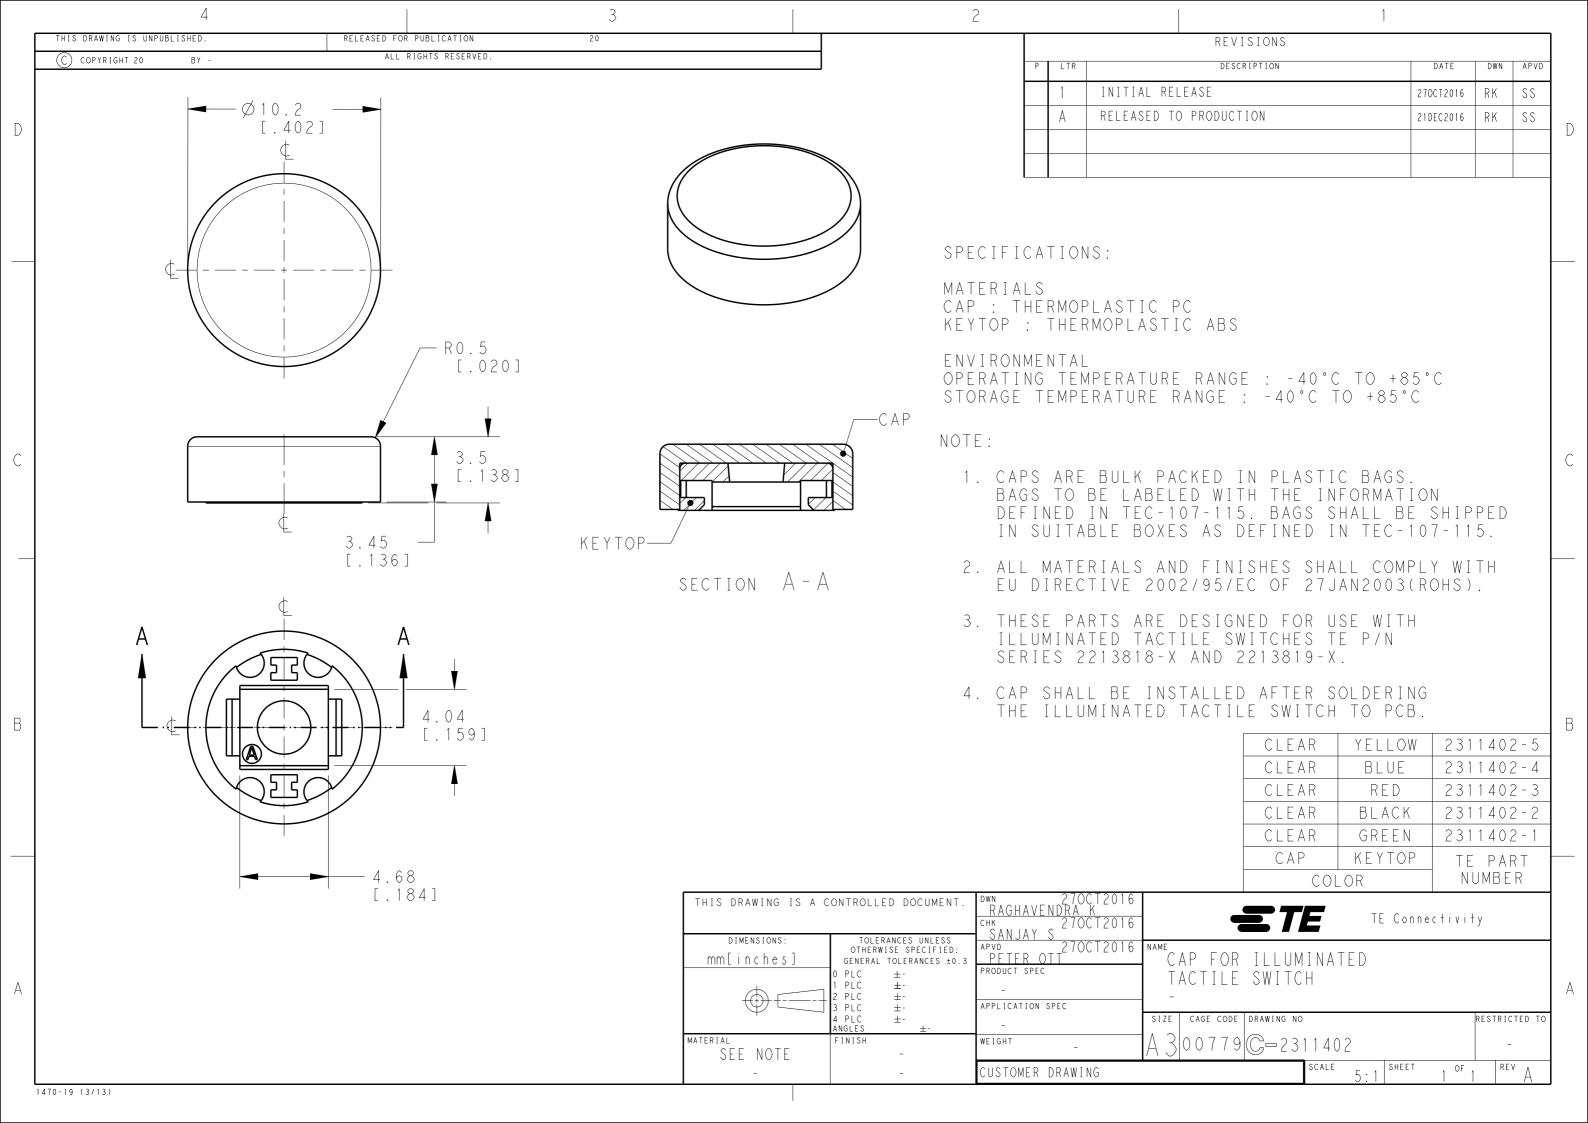

## **X-ON Electronics**

Largest Supplier of Electrical and Electronic Components

Click to view similar products for Switch Bezels / Switch Caps category:

Click to view products by TE Connectivity manufacturer:

Other Similar products are found below:

896809000 LW1A-B2-R LW2A-B1-G 704.604.4 704.955.3 F1403 7527 760203000 760503000 766601000 785105000 785106000

79211759 MG12KB MH11 MH13 MHU31 MJ1216 MJ1226 MJ33 MJ612 MJ626 MJ627 9001T8BK 908-1634 92-343.200 92-343.400

95804.920 95CAP-011 95CAP-112 11-932.7 99-901.9 99-902.9 99-909.4 99-909.5 99-920.8 A0261A 11-931.2 11-932.5 11-936

AKTSC22B AT496H AW-RF8 161006 1825068-6 184-1872 187-1872 188-1471 18-920.1 1DFBLK