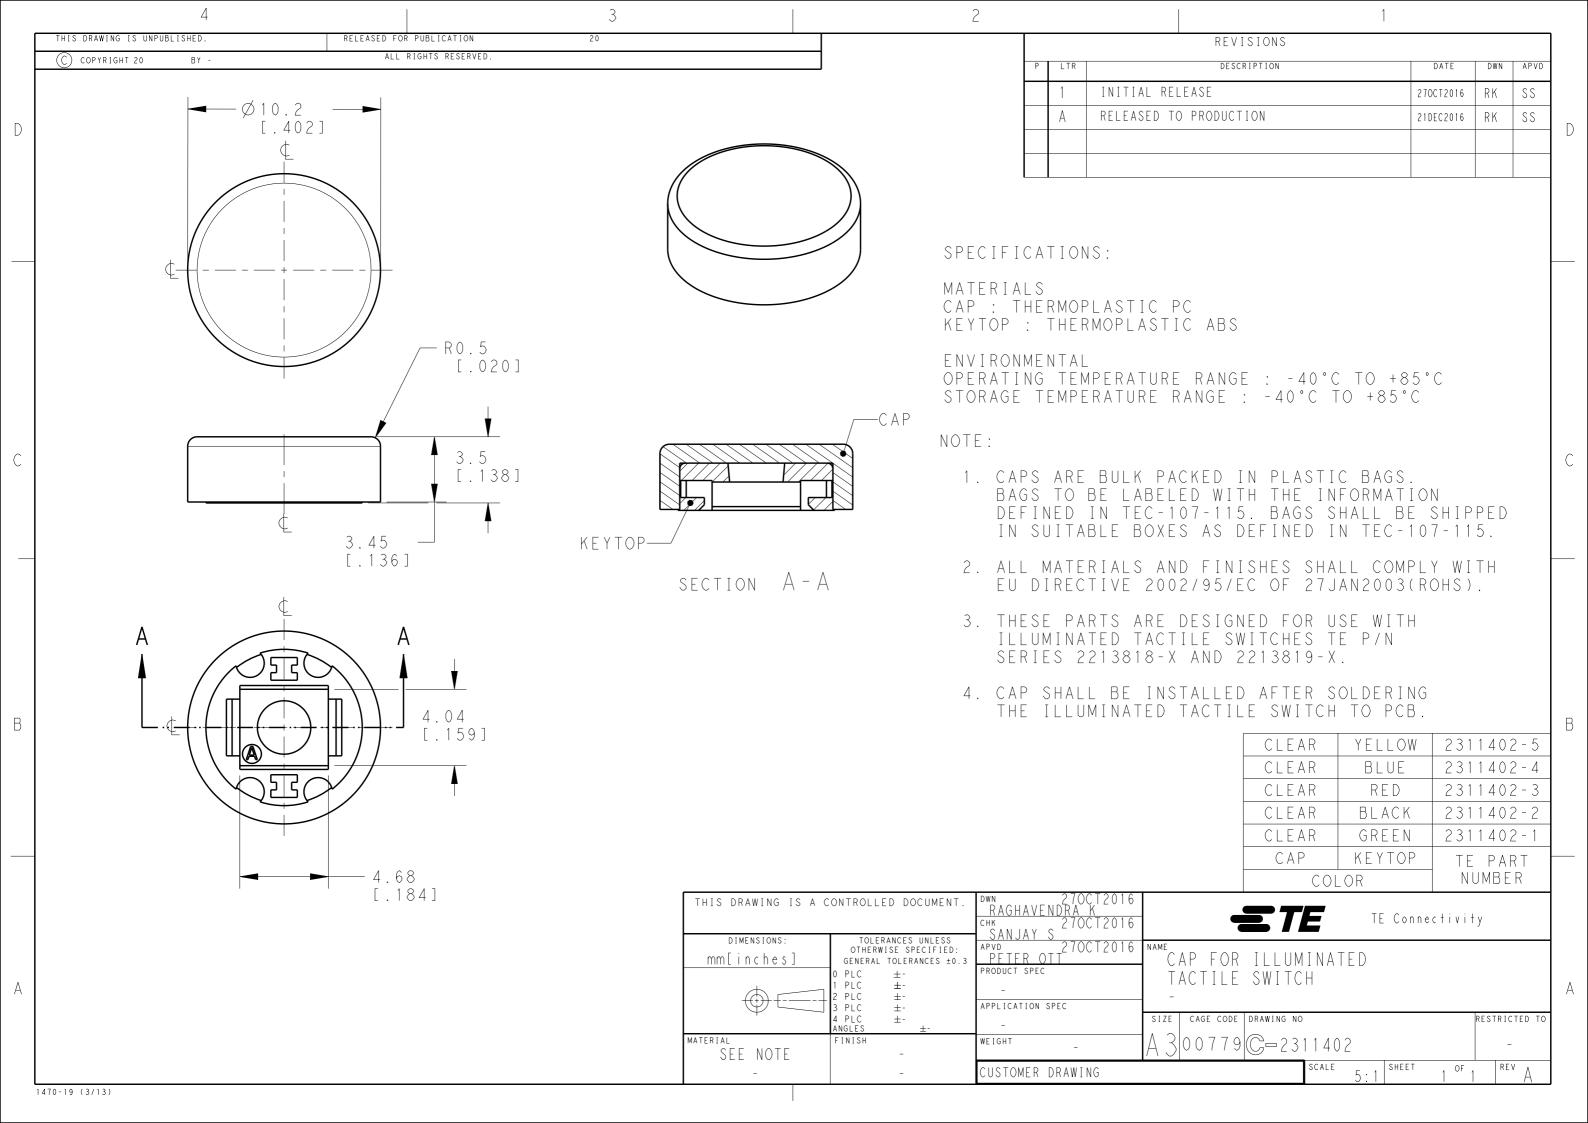

## **X-ON Electronics**

Largest Supplier of Electrical and Electronic Components

Click to view similar products for Switch Bezels / Switch Caps category:

Click to view products by TE Connectivity manufacturer:

Other Similar products are found below:

896809000 LW1A-B2-R LW2A-B1-G 704.604.4 704.955.3 F1403 7527 760203000 760503000 766601000 785105000 785106000

MG12KB MH11 MH13 MHU31 MJ1216 MJ1226 MJ33 MJ612 MJ626 MJ627 9001T8BK 908-1634 92-343.200 92-343.400 95804.920

95CAP-011 95CAP-112 11-932.7 99-901.9 99-902.9 99-909.4 99-909.5 99-920.8 A0261A 11-931.2 11-932.5 11-936 AKTSC22B

AT496H AW-RF8 161006 1825068-6 184-1872 187-1872 188-1471 18-920.1 1DFBLK 1D-GRY