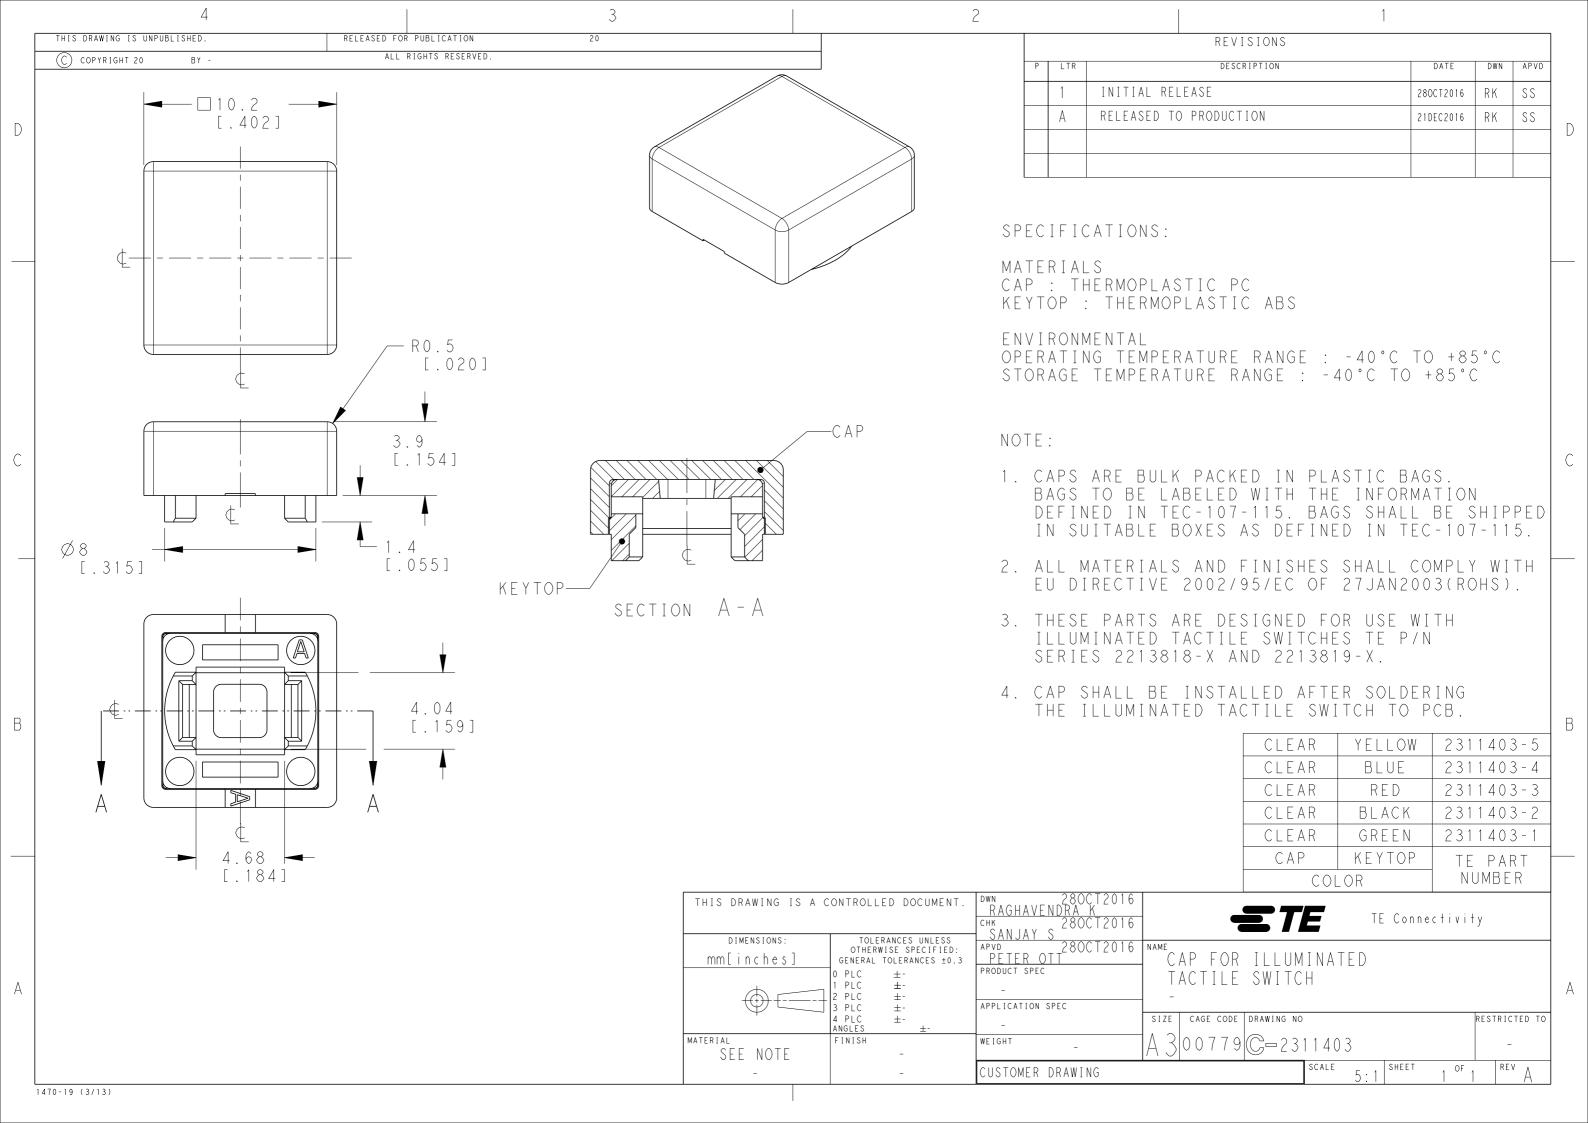

## **X-ON Electronics**

Largest Supplier of Electrical and Electronic Components

Click to view similar products for Switch Bezels / Switch Caps category:

Click to view products by TE Connectivity manufacturer:

Other Similar products are found below:

896809000 LW1A-B2-R LW2A-B1-G 704.604.4 704.955.3 F1403 7527 760203000 760503000 766601000 785105000 785106000

79211759 MG12KB MH11 MH13 MHU31 MJ1216 MJ1226 MJ33 MJ612 MJ626 MJ627 9001T8BK 908-1634 92-343.200 92-343.400

95804.920 95CAP-011 95CAP-112 11-932.7 99-901.9 99-902.9 99-909.4 99-909.5 99-920.8 A0261A 11-931.2 11-932.5 11-936

AKTSC22B AT496H AW-RF8 161006 1825068-6 184-1872 187-1872 188-1471 18-920.1 1DFBLK