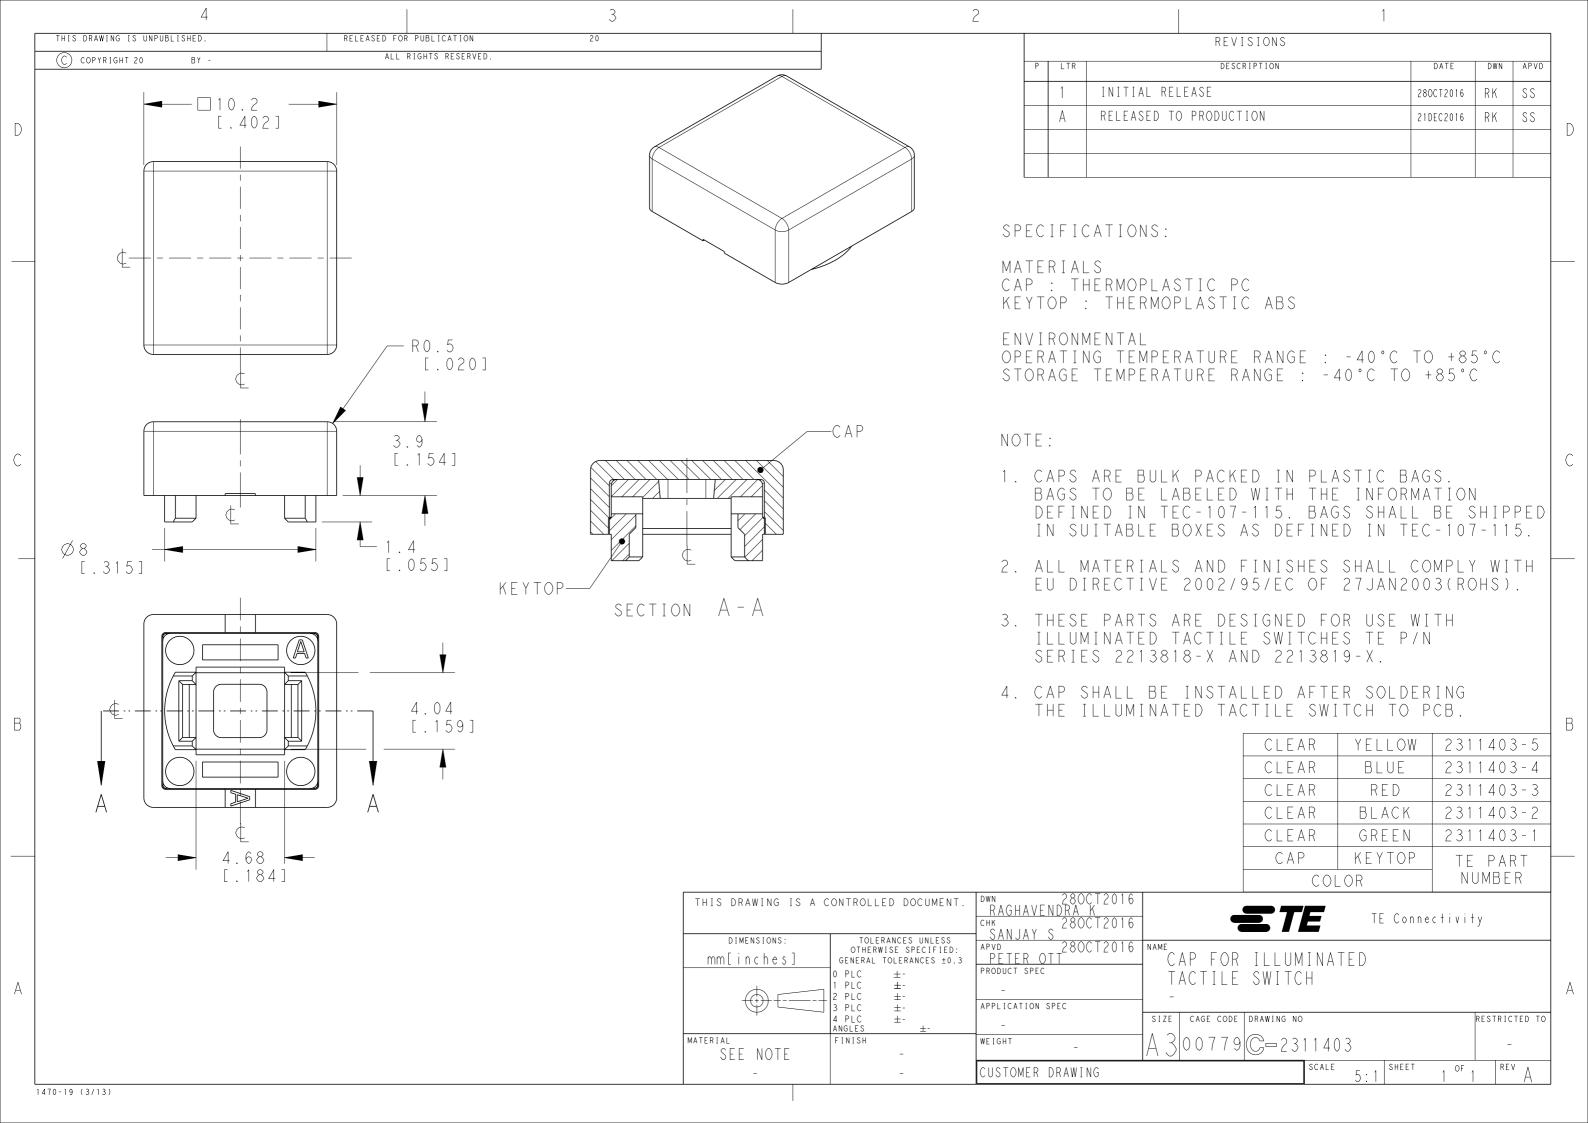

## **X-ON Electronics**

Largest Supplier of Electrical and Electronic Components

Click to view similar products for Switch Bezels / Switch Caps category:

Click to view products by TE Connectivity manufacturer:

Other Similar products are found below:

896809000 LW1A-B2-R LW2A-B1-G 704.604.4 704.955.3 F1403 7527 760203000 760503000 766601000 785105000 785106000

79211759 MG12KB MH11 MH13 MHU31 MJ1216 MJ1226 MJ33 MJ612 MJ626 MJ627 9001T8BK 908-1634 92-343.200 92-343.400

95804.920 95CAP-011 95CAP-112 11-932.7 99-901.9 99-902.9 99-909.4 99-909.5 99-920.8 A0261A 11-931.2 11-932.5 11-936

AKTSC22B AT496H AW-RF8 161006 1825068-6 184-1872 187-1872 188-1471 1DFBLK 1D-GRY