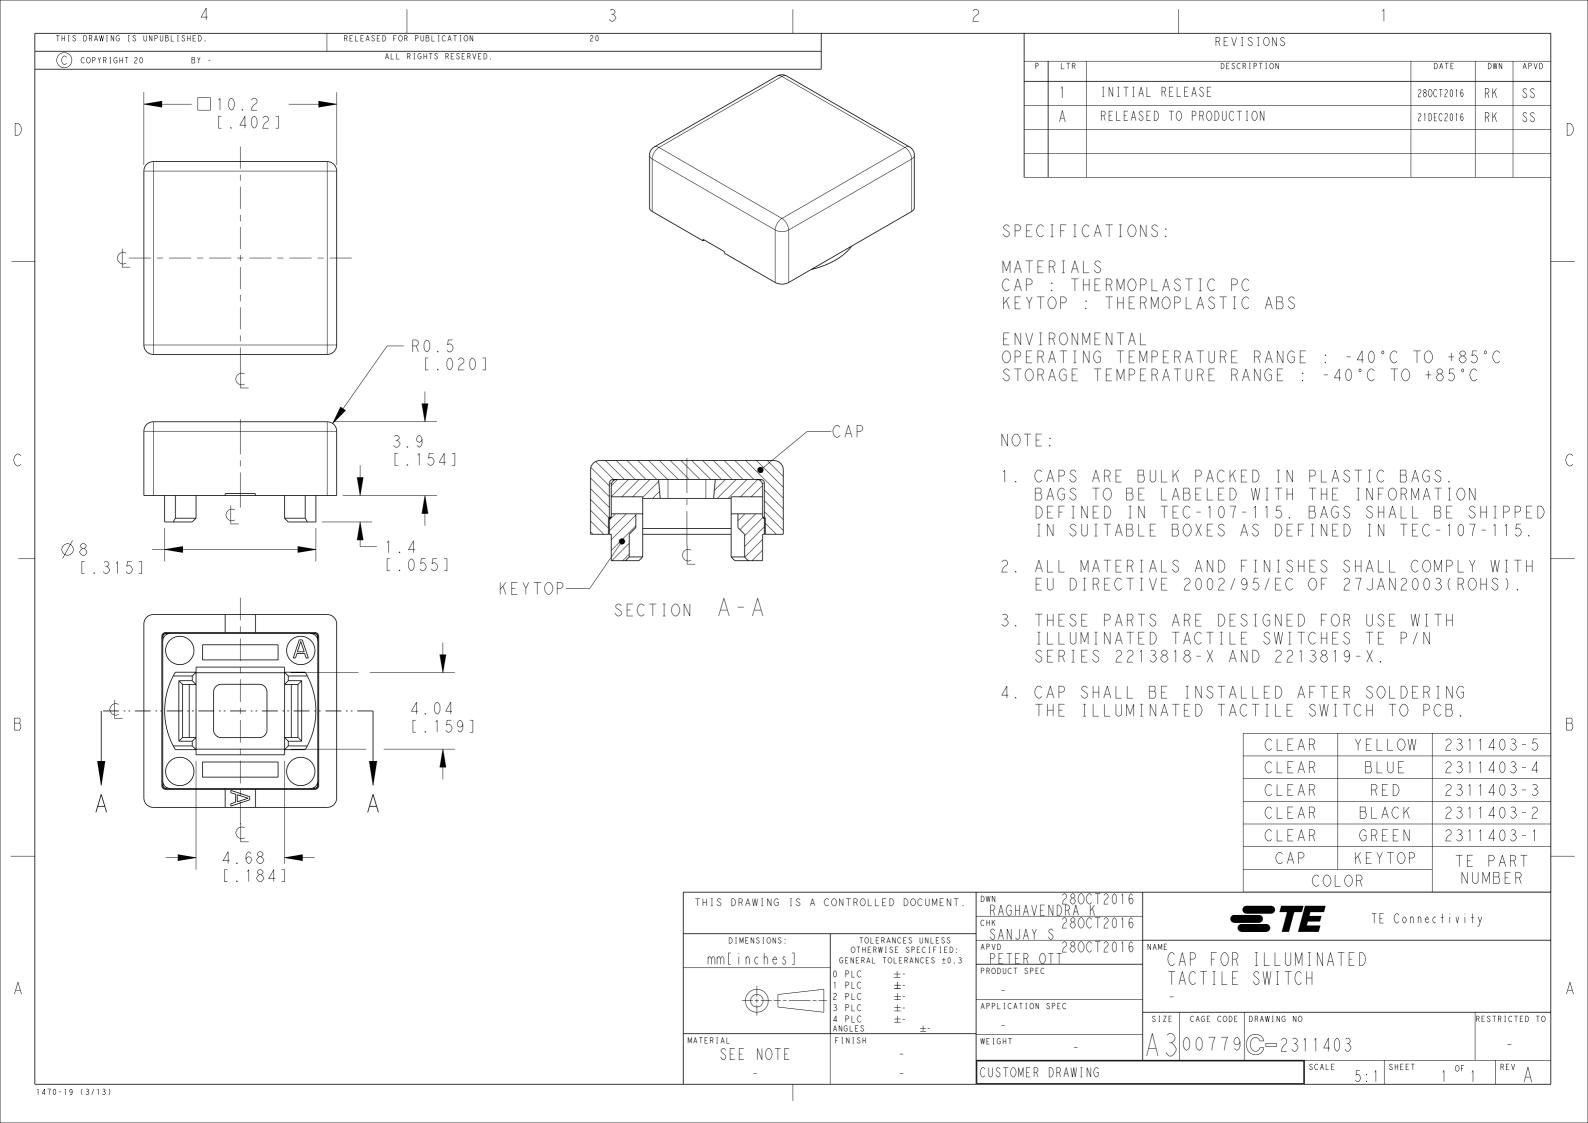

## **X-ON Electronics**

Largest Supplier of Electrical and Electronic Components

Click to view similar products for Switch Bezels / Switch Caps category:

Click to view products by TE Connectivity manufacturer:

Other Similar products are found below:

896809000 LW1A-B2-R LW2A-B1-G 704.604.4 704.955.3 F1403 7527 760203000 760503000 766601000 785105000 785106000

MG12KB MH11 MH13 MHU31 MJ1216 MJ1226 MJ33 MJ612 MJ626 MJ627 9001T8BK 908-1634 92-343.200 92-343.400 95804.920

95CAP-011 95CAP-112 11-932.7 99-901.9 99-902.9 99-909.4 99-909.5 99-920.8 A0261A 11-931.2 11-932.5 11-936 AKTSC22B

AT496H AW-RF8 161006 1825068-6 184-1872 187-1872 188-1471 18-920.1 1DFBLK 1D-GRY