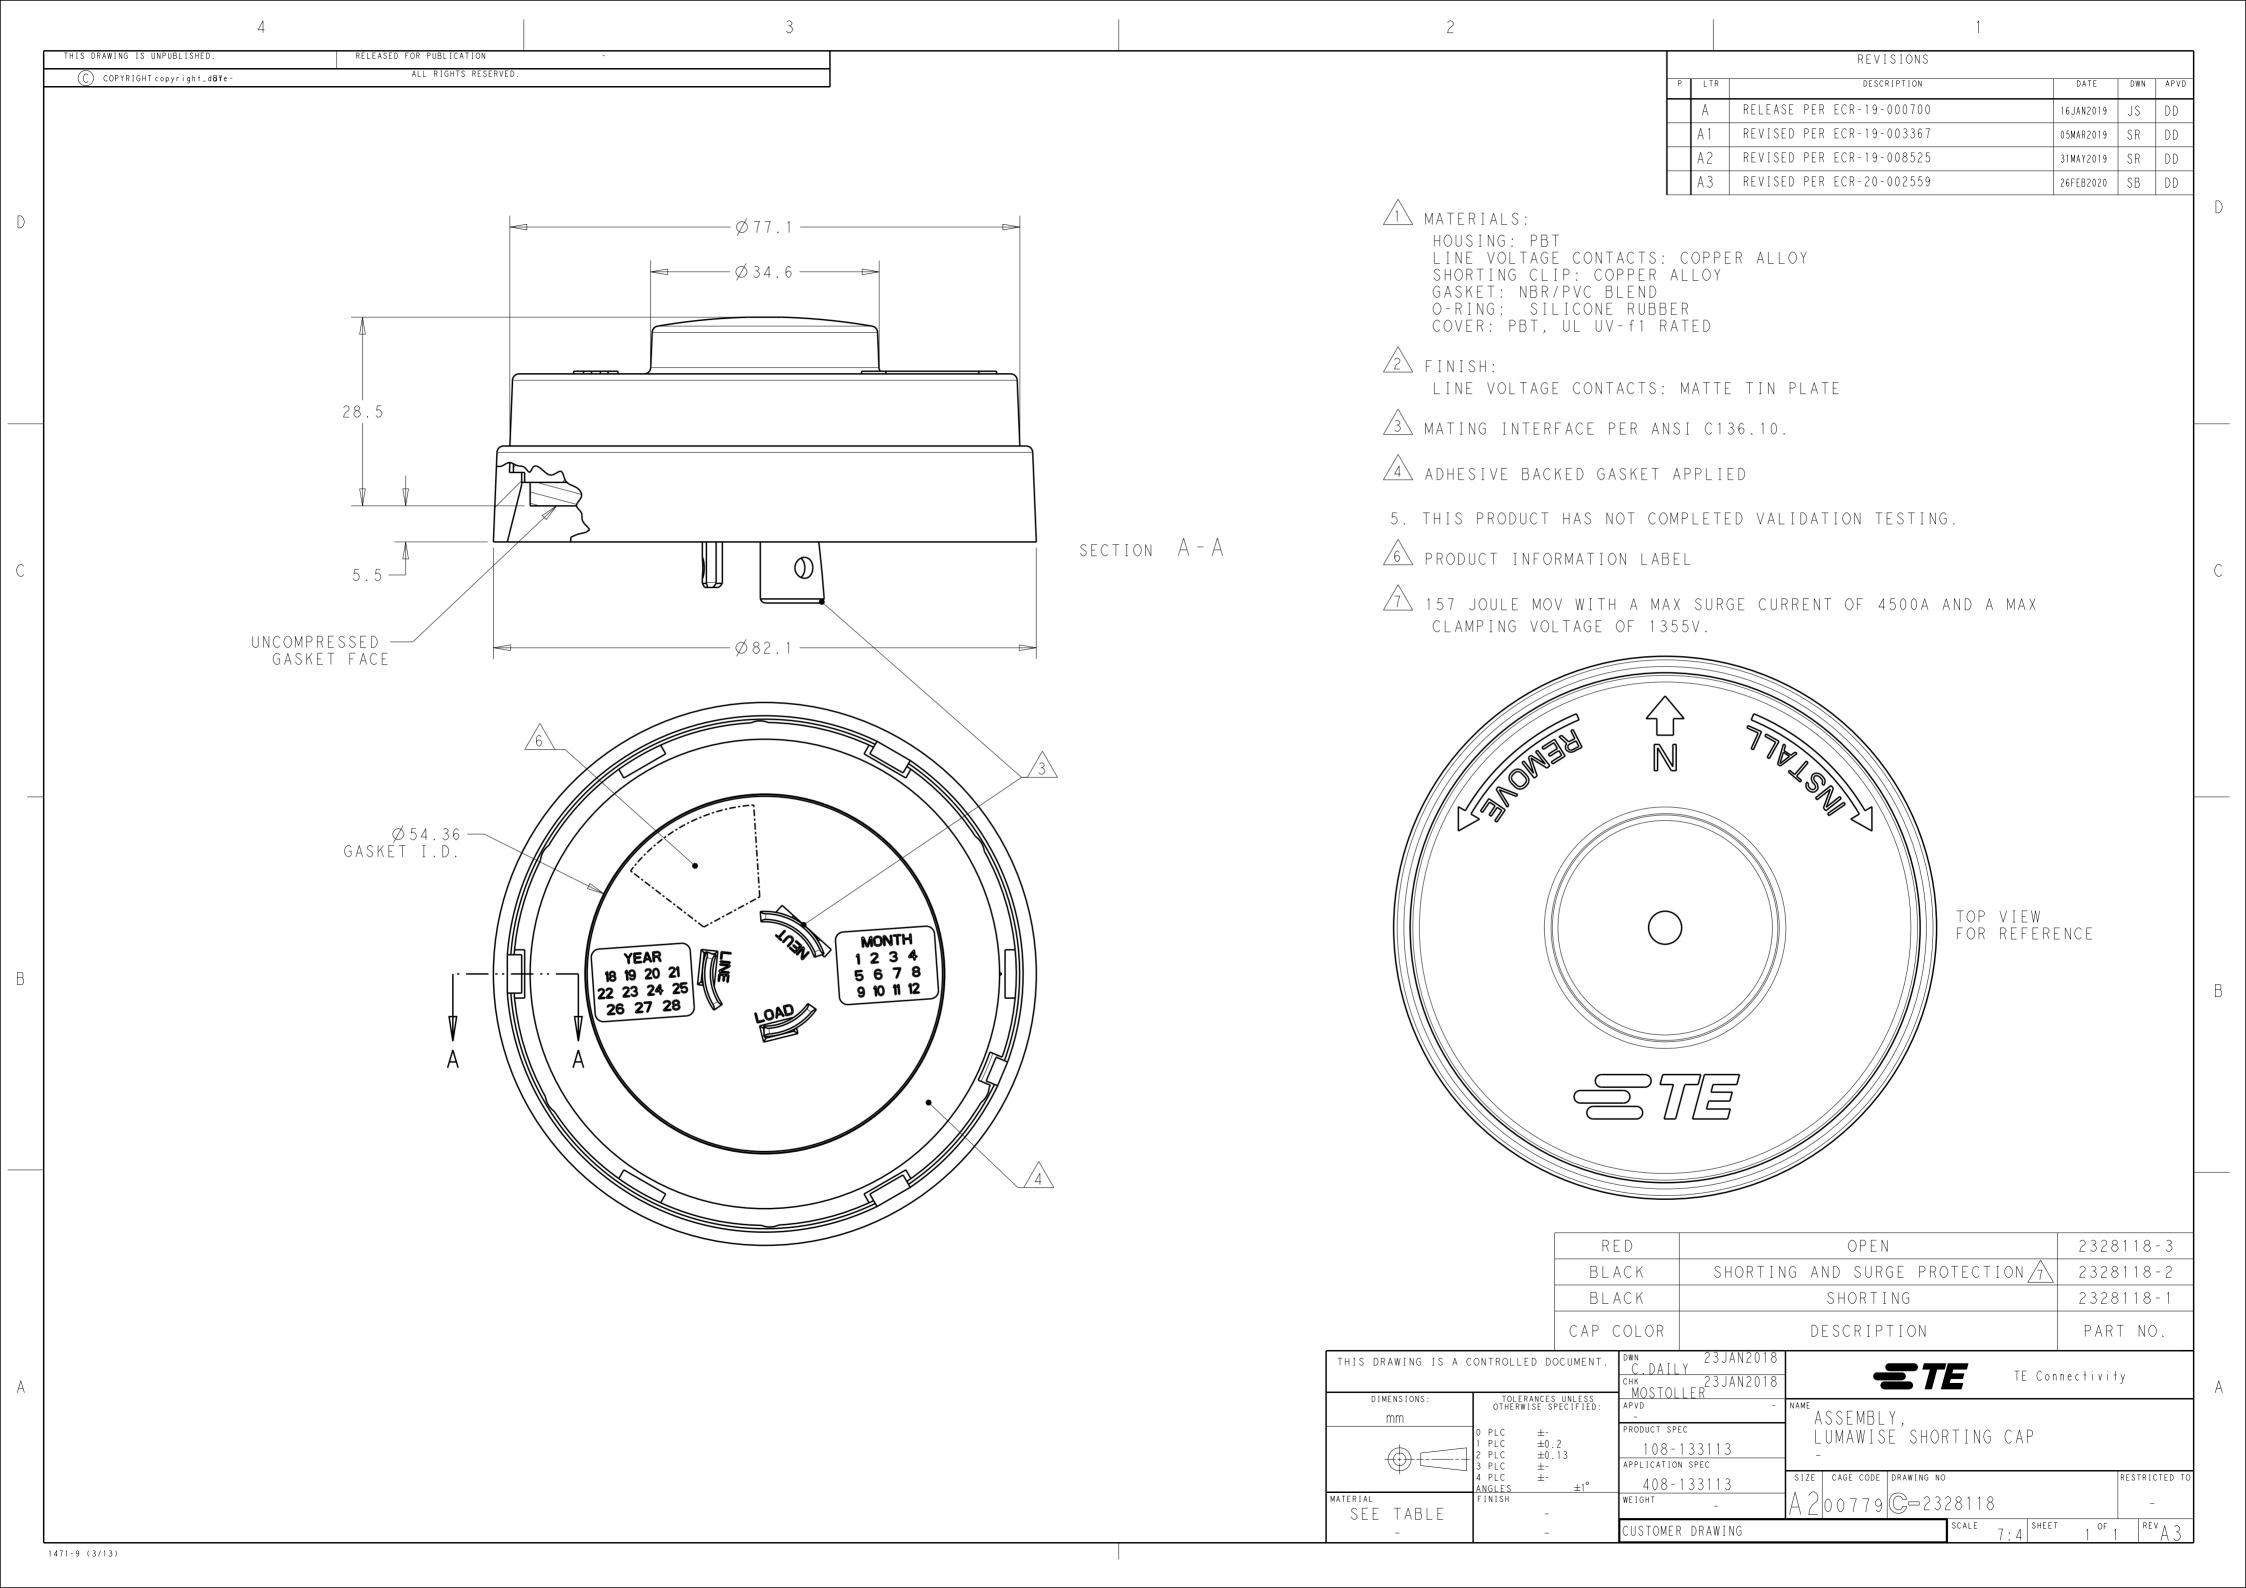

## **X-ON Electronics**

Largest Supplier of Electrical and Electronic Components

Click to view similar products for LED Lighting Mounting Accessories category:

Click to view products by TE Connectivity manufacturer:

Other Similar products are found below:

C16142\_HEKLA-SOCKET-K 3SU1401-1BG20-1AA0 3SU1900-0BC31-0NB0 ES16-RT 1SFA616921R2042 1SFA616921R2131

1SFA616921R2133 1SFA616921R2143 1SFA611621R1093 B8910020 D3980022 E3990022 E3990040 CABI12 E BK 1M SET PRM

FLAT8 H/U BK 1M SET PRM BEGTIN12 J/S BK 1M SET PRM 1-2213678-6 C16791\_CLAMP-Z45-A F17250\_SOLDER-CLIP-A CM22-4-20MA CM22-R10K-MT CM22-R1K CM22-R50K CM22-R5K-MT CM22-SLR 10465 M22-A M22-CK11 M22-CK20 M22G-XGPV

M22-K01 M22-LCH-W M22-LC-R M22-LED230-R M22-LED230-W M22-LEDC230-G M22-LEDC-G M22-LEDC-W M22-LED-G

M22-LED-W M22-L-