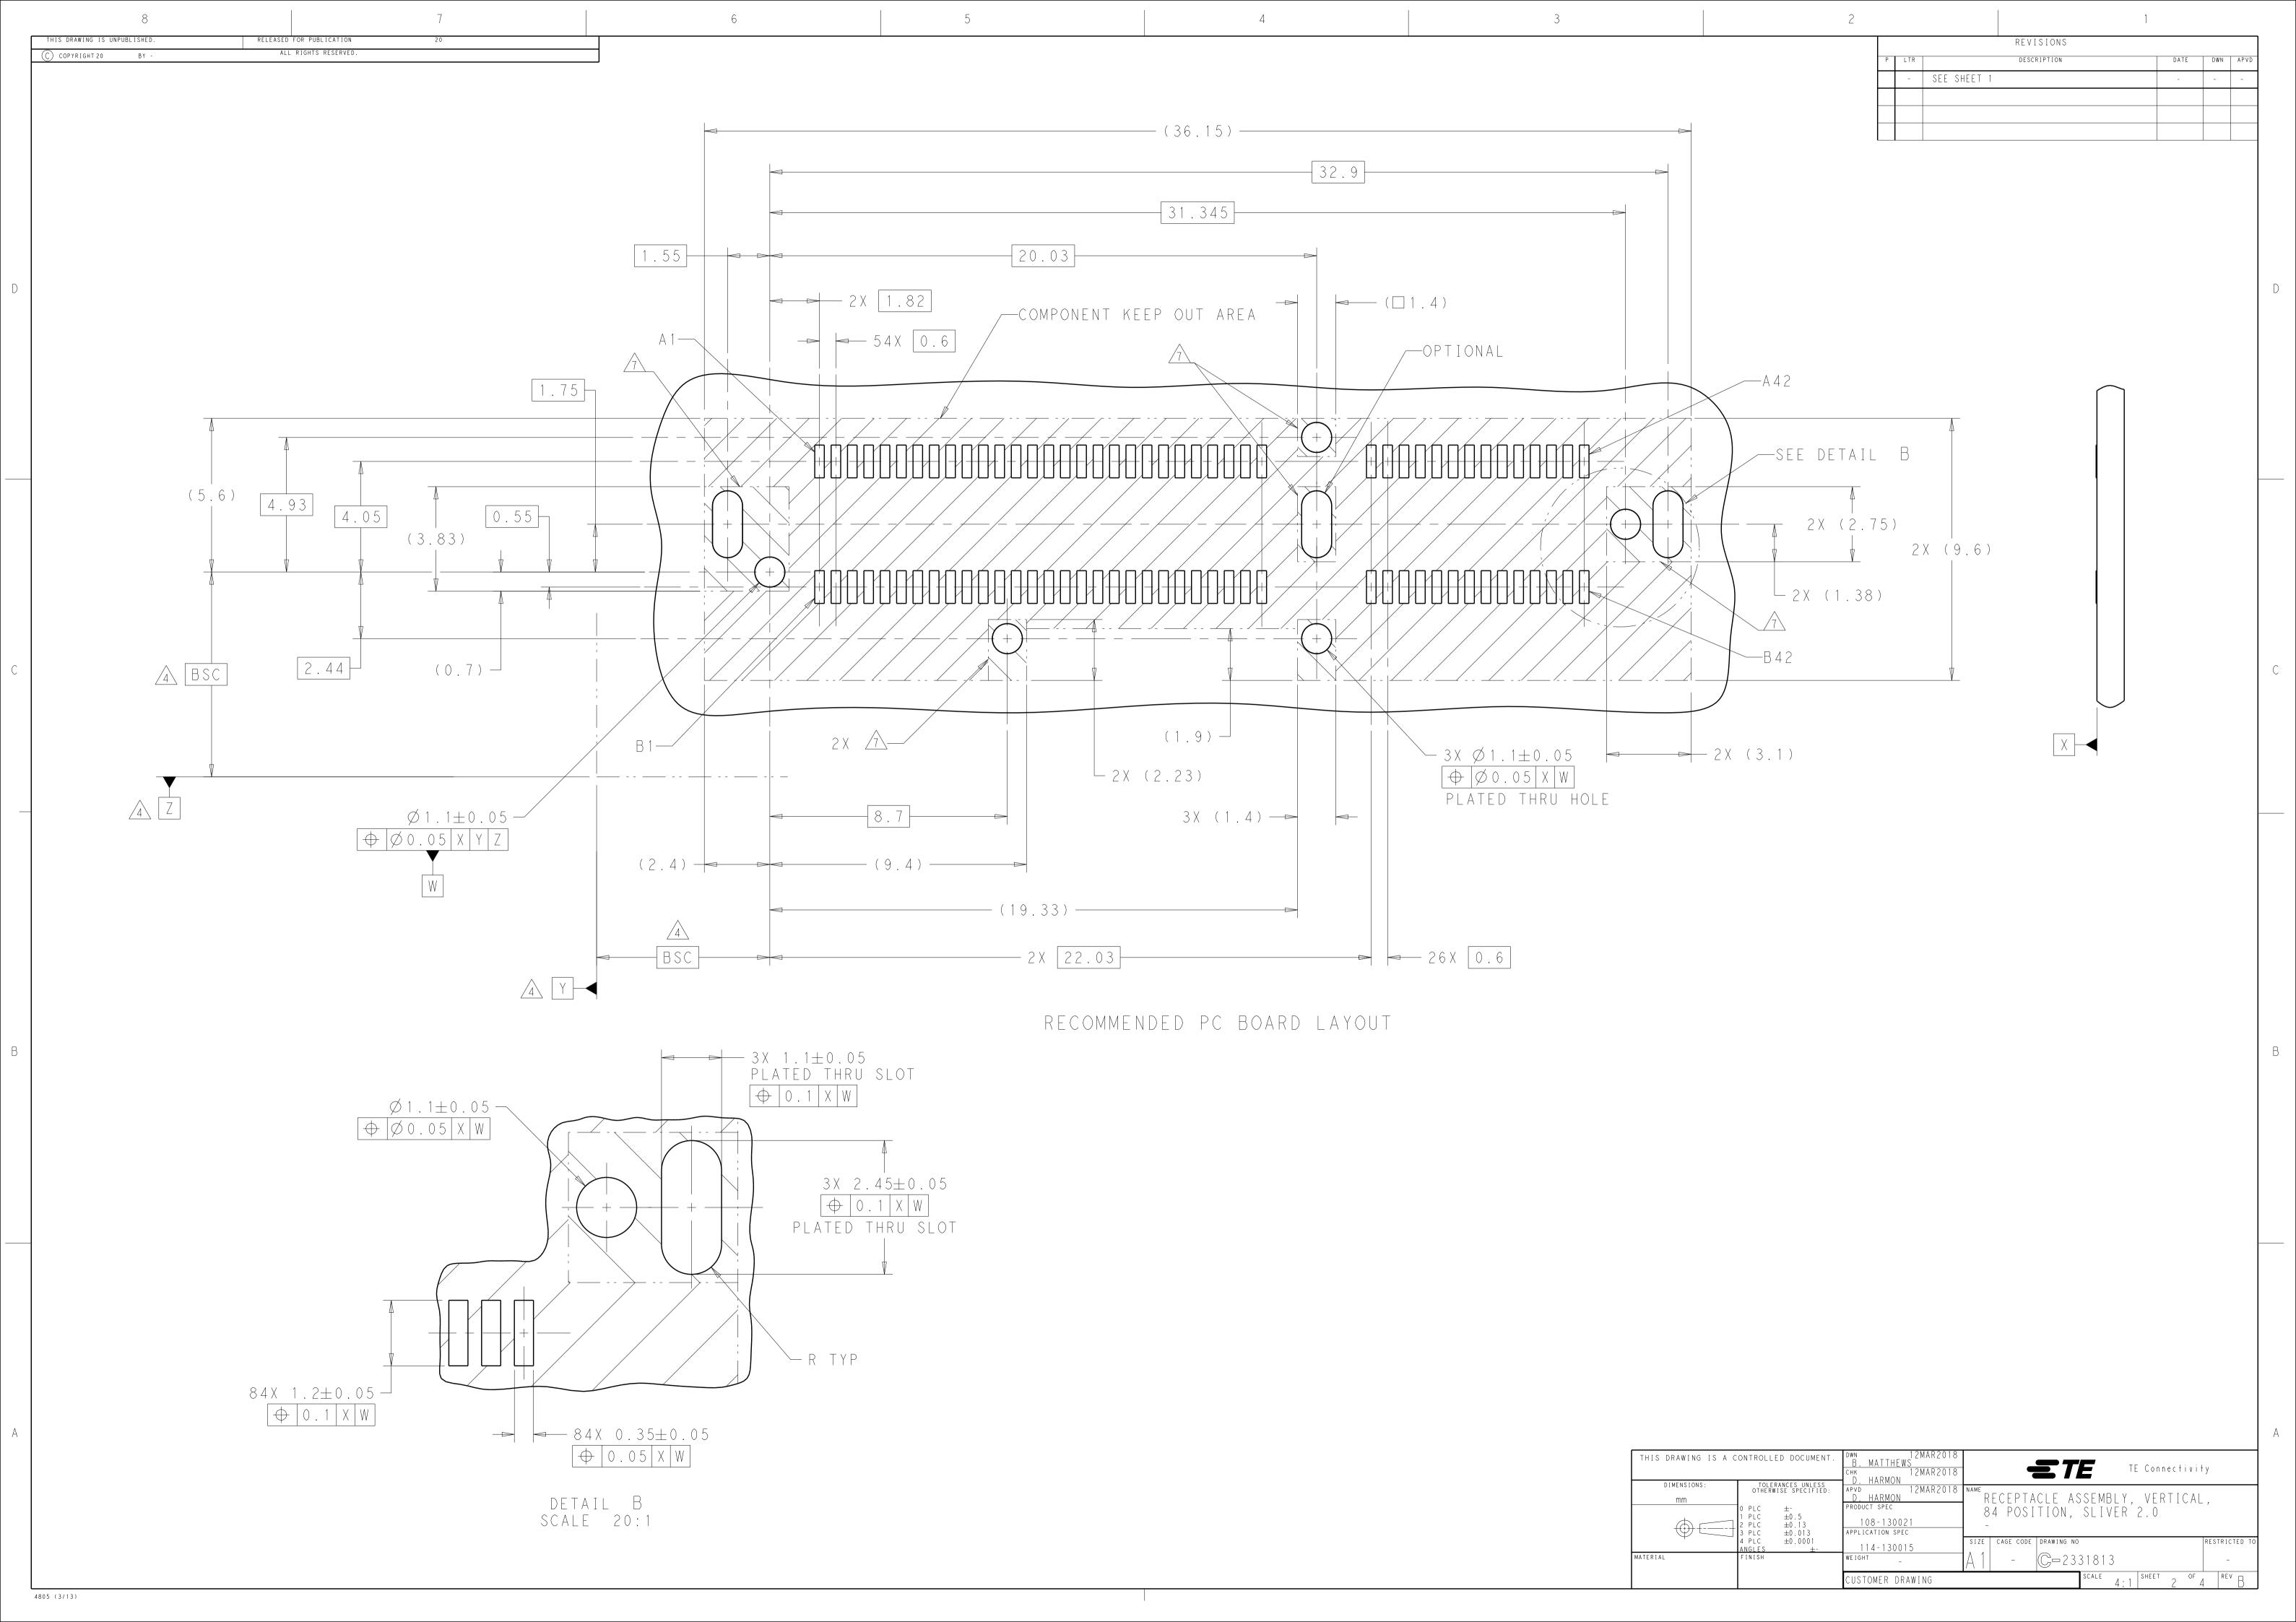

## **X-ON Electronics**

Largest Supplier of Electrical and Electronic Components

Click to view similar products for Standard Card Edge Connectors category:

Click to view products by TE Connectivity manufacturer:

Other Similar products are found below:

CR7E-30DB-3.96E(72) 6364499-1 6565204-6 PKC-156 1437274-4 147889-1 1489165-4 EBT15622B2X 1-582587-1 284-0102-12100 286-0052-12101A 306022901000000 307-012-502-202 307-056-520-300 2129318-1 245-062-520-350 287-0032-12101 306-028-525-102 307-072-526-202 345-060-559-303 392-008-559-201 534671-1 341-240-317 345-044-500-300 346-240-318 395-100-524-300 09-07-2032 10035388-802LF 10115859-011LF 10122859-009LF 10127905-B04B24BLF 530555-1 5-678046-1 73726-0005 66308-1 1-1437275-6 PEC-07-02-T-S-A 346-014-520-801 307-048-502-202 CE100F22-9-C C