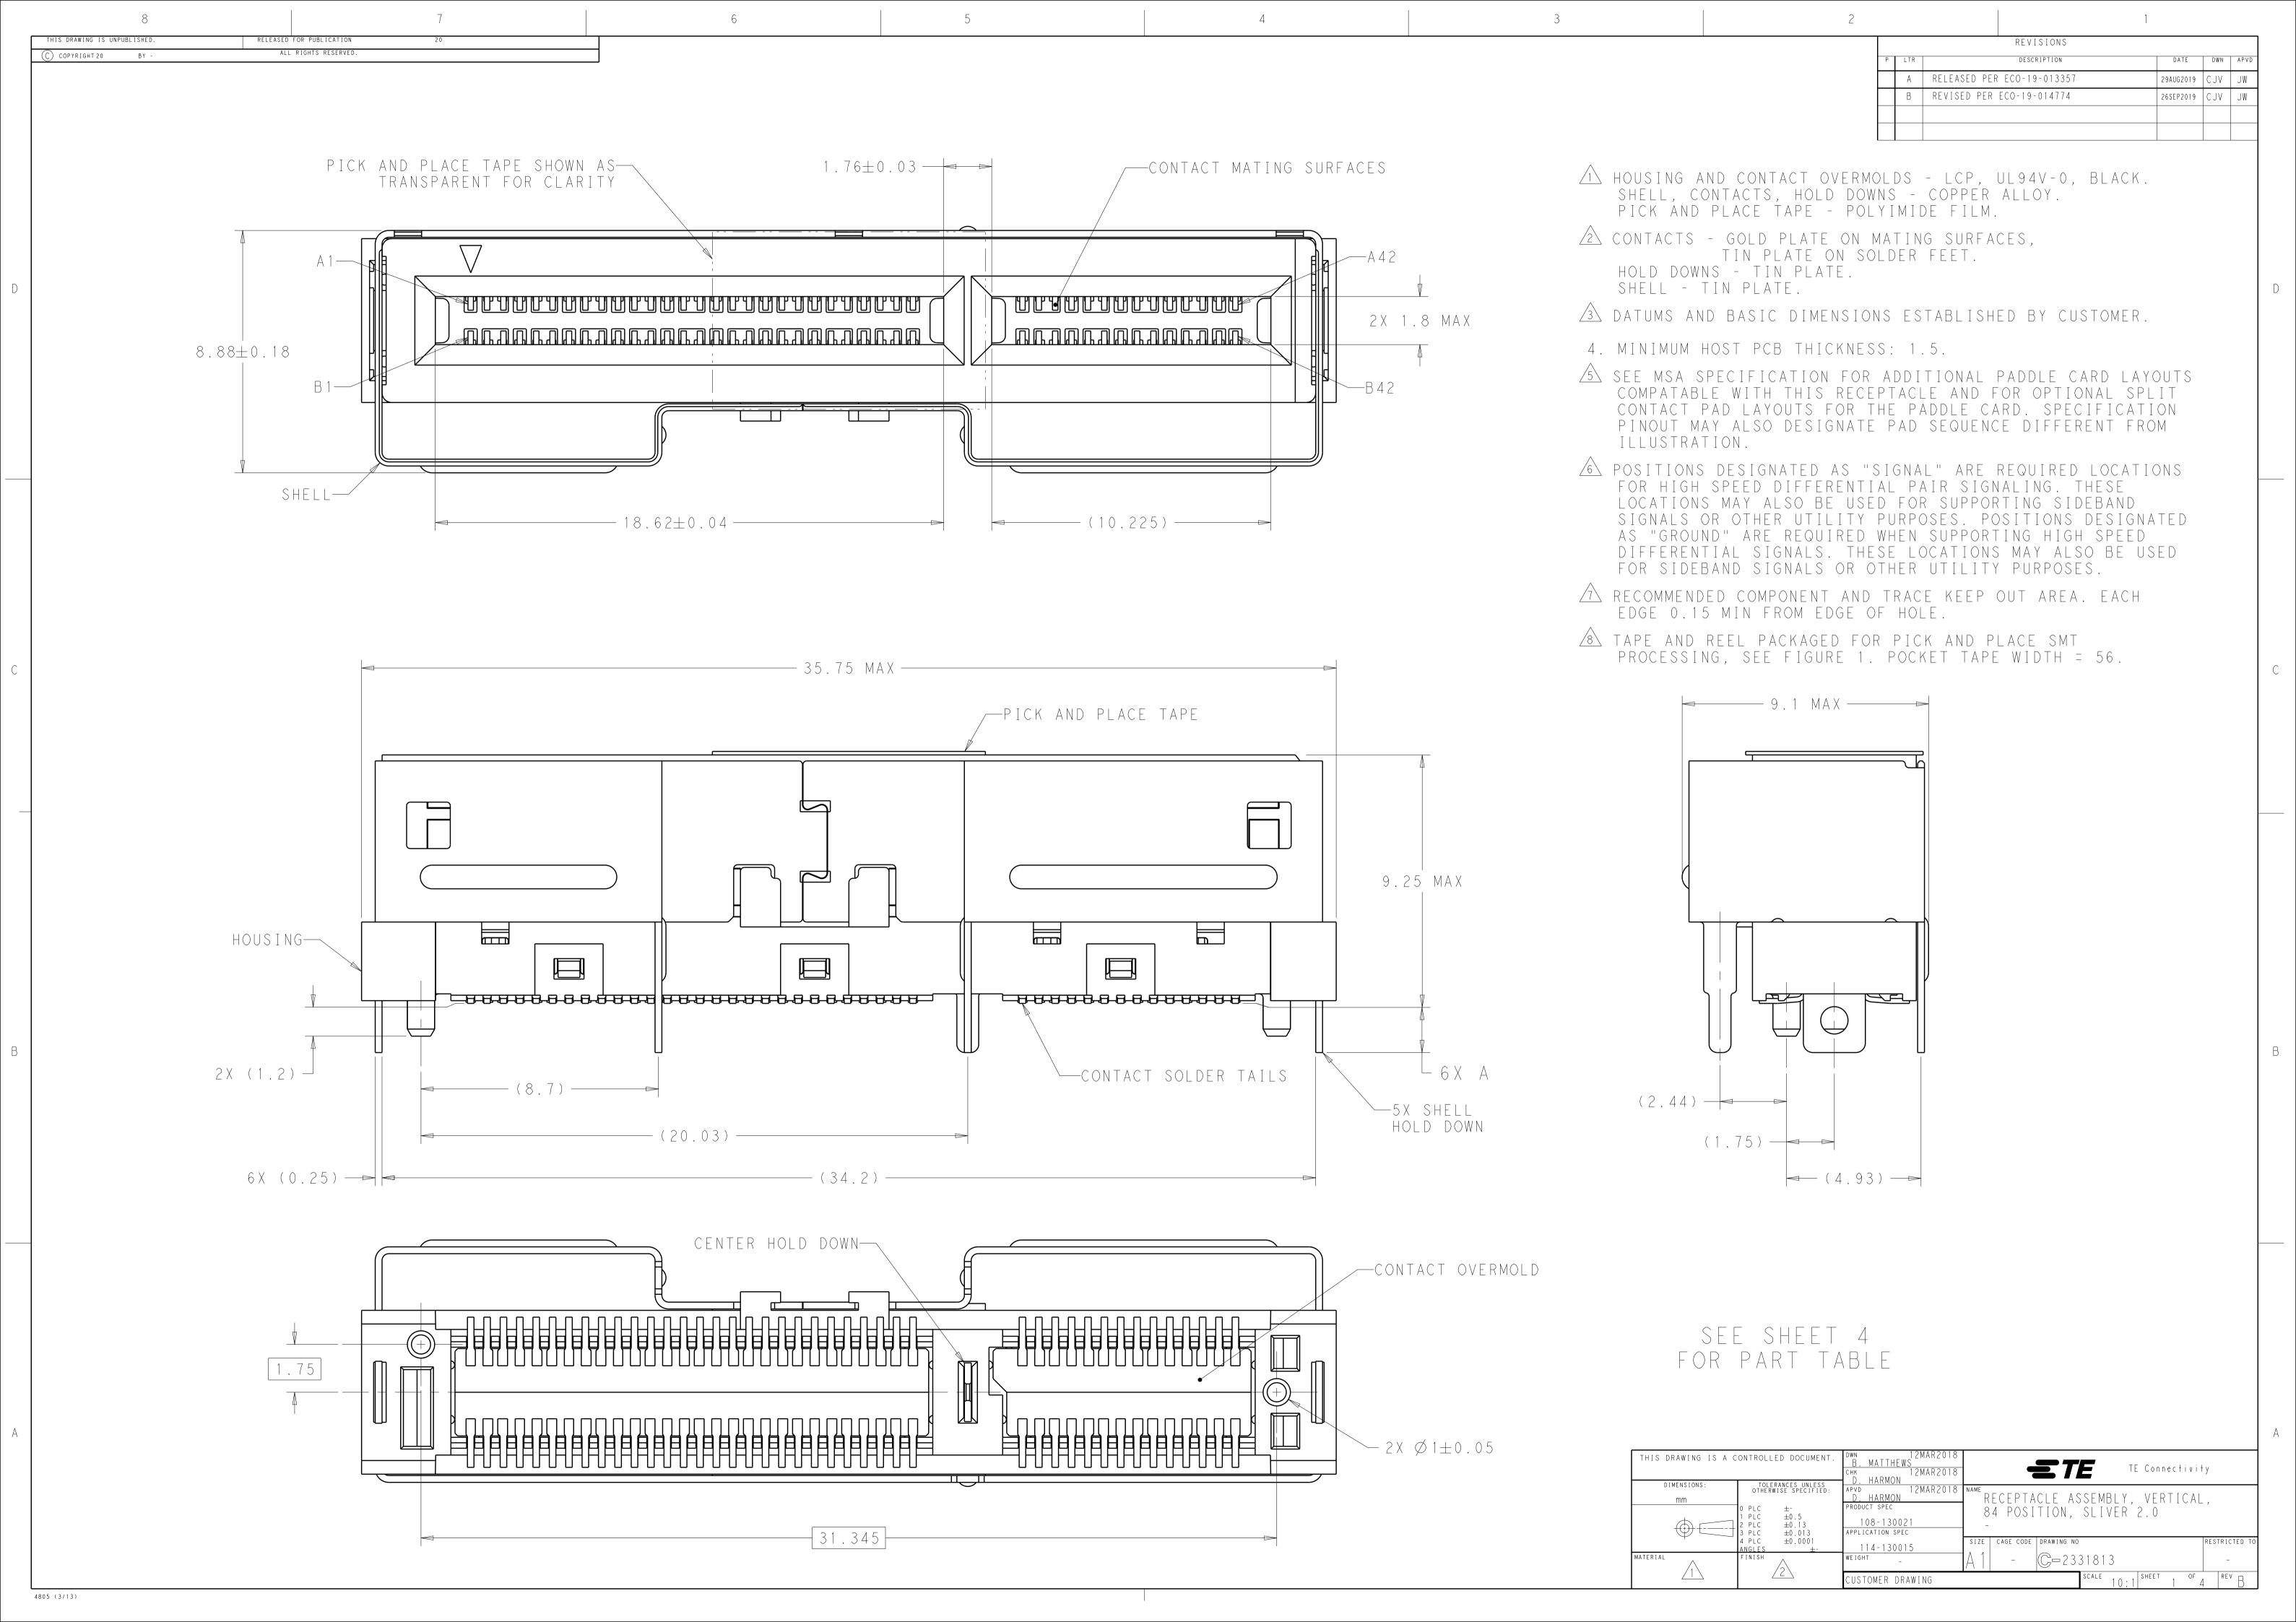

## **X-ON Electronics**

Largest Supplier of Electrical and Electronic Components

Click to view similar products for Standard Card Edge Connectors category:

Click to view products by TE Connectivity manufacturer:

Other Similar products are found below:

CR7E-30DB-3.96E(72) 6364499-1 6565204-6 PKC-156 1437274-4 147889-1 1489165-4 EBT15622B2X 1-582587-1 284-0102-12100 286-0052-12101A 306022901000000 307-012-502-202 307-056-520-300 2129318-1 245-062-520-350 287-0032-12101 306-028-525-102 307-072-526-202 345-060-559-303 392-008-559-201 534671-1 341-240-317 345-044-500-300 346-240-318 395-100-524-300 09-07-2032 10035388-802LF 10115859-011LF 10122859-009LF 10127905-B04B24BLF 530555-1 5-678046-1 73726-0005 66308-1 1-1437275-6 PEC-07-02-T-S-A 346-014-520-801 307-048-502-202 CE100F22-9-C