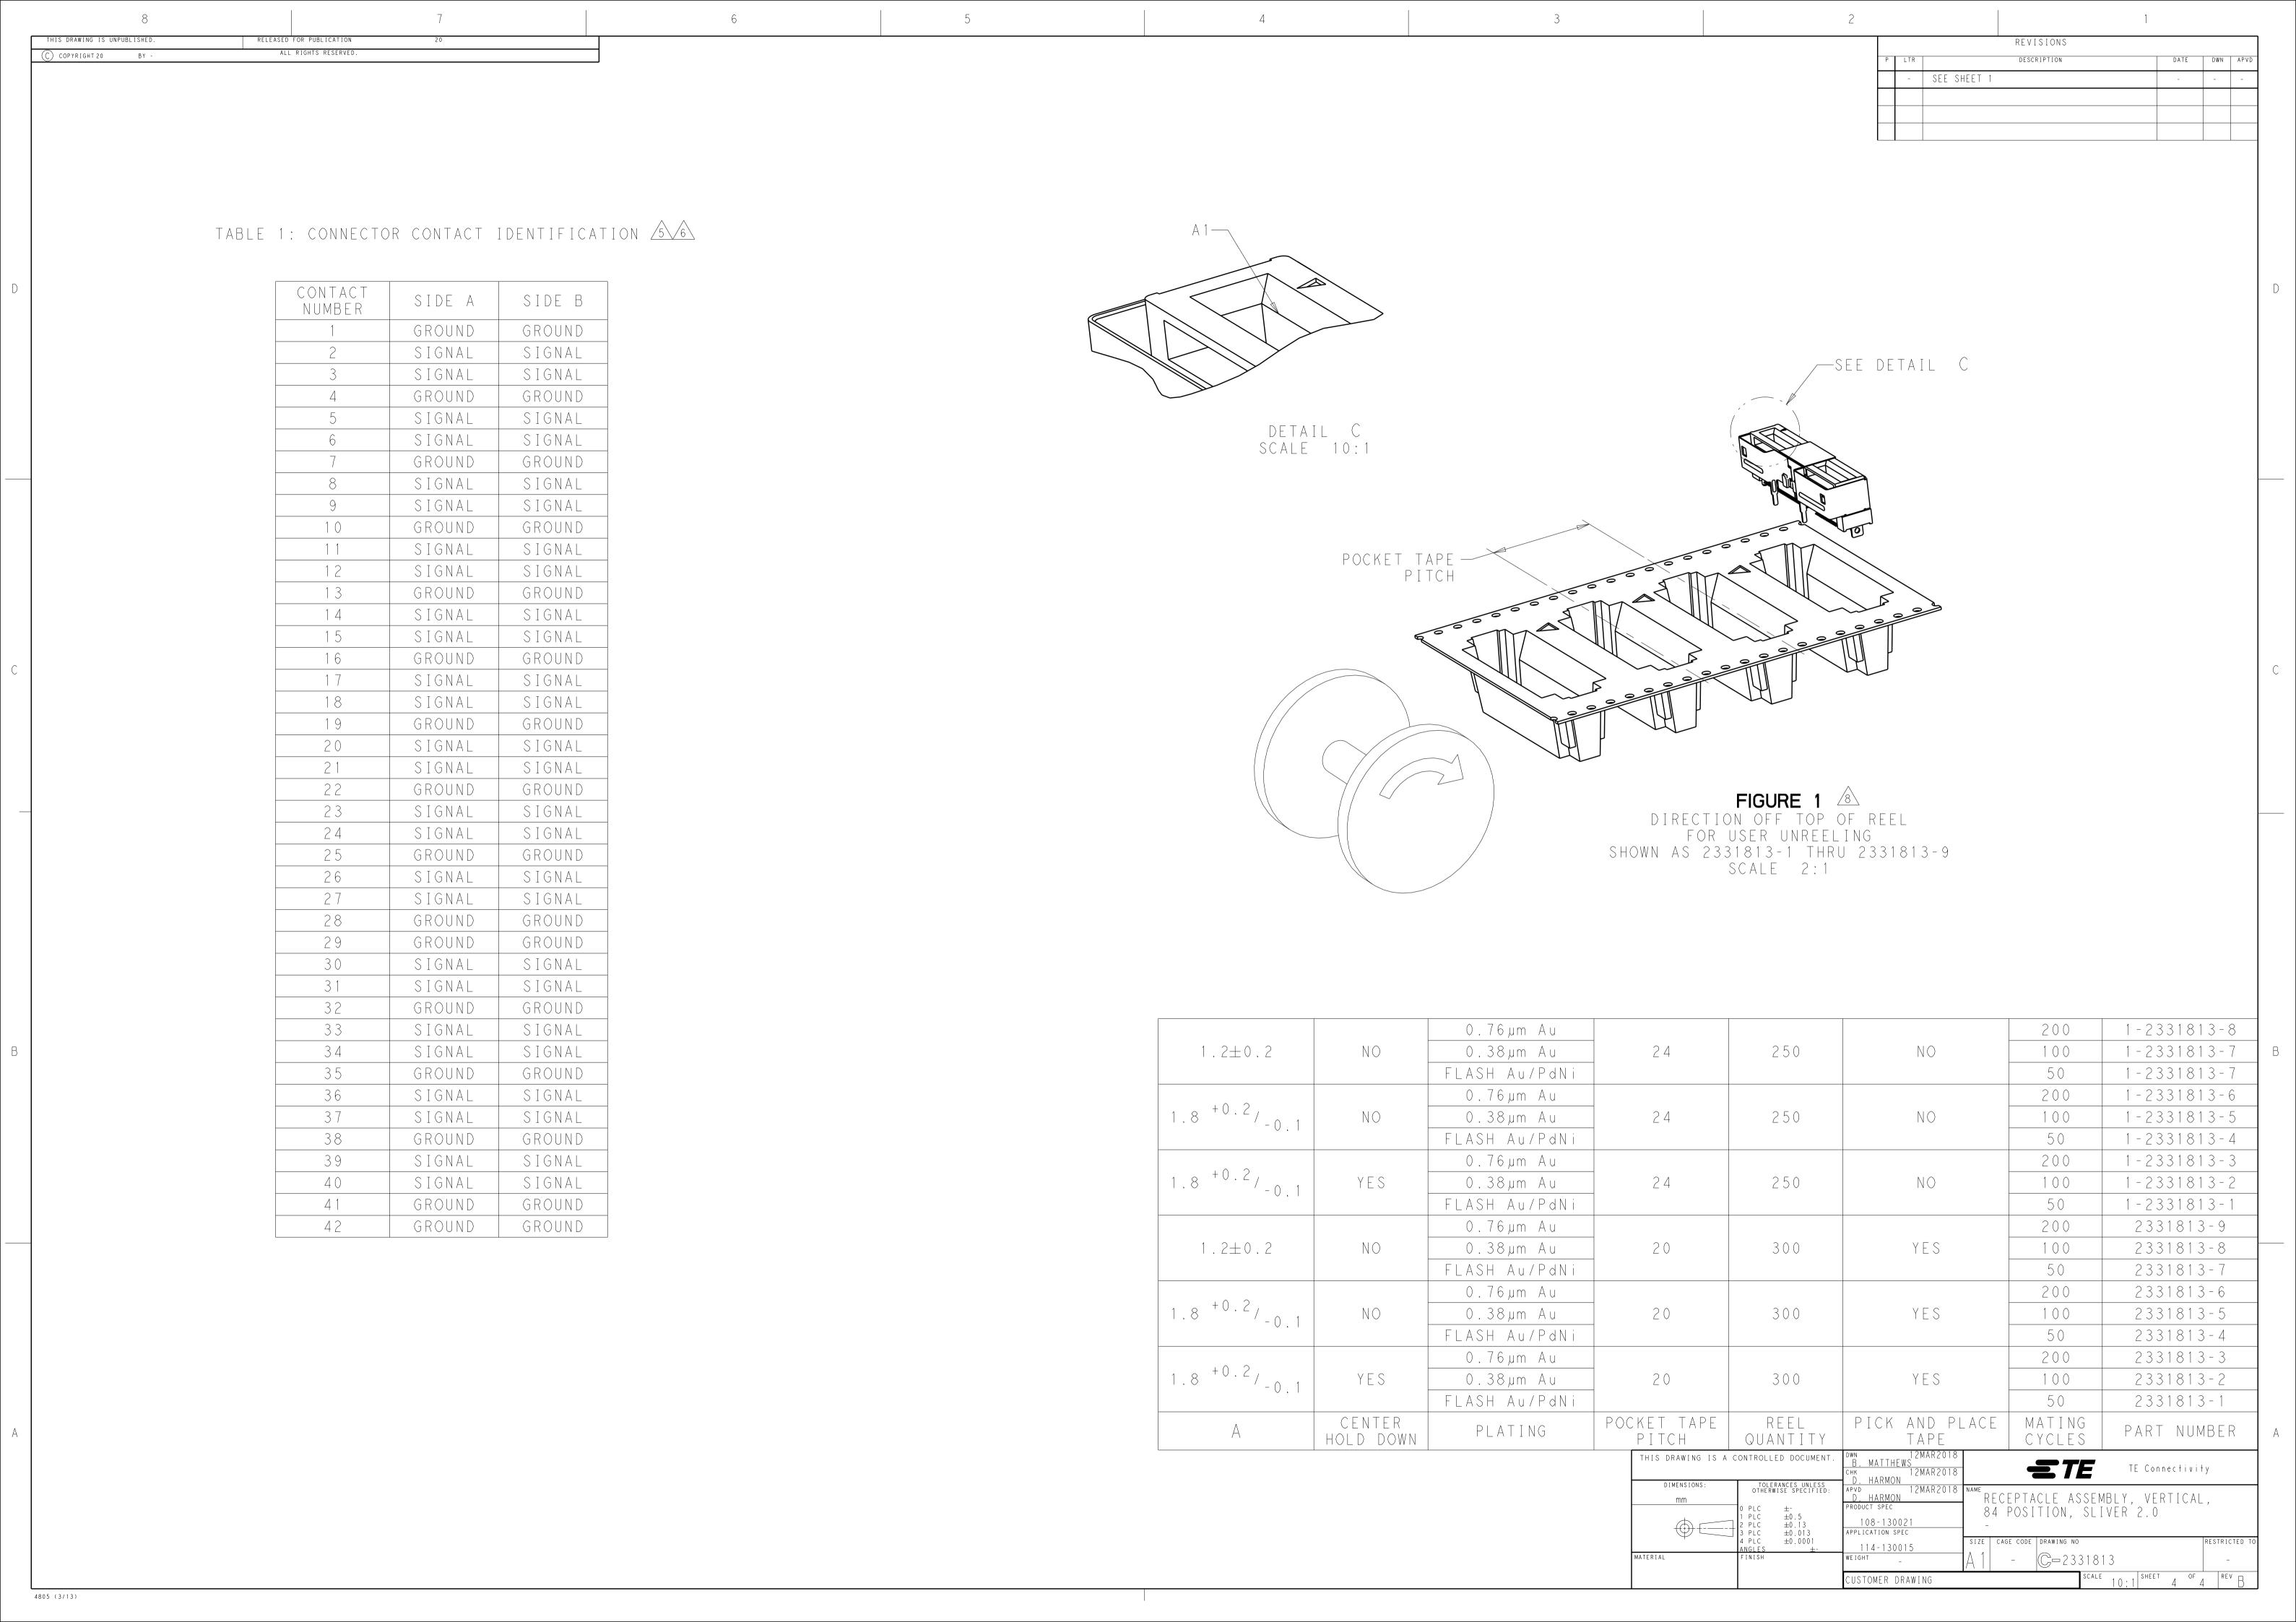

## **X-ON Electronics**

Largest Supplier of Electrical and Electronic Components

Click to view similar products for Standard Card Edge Connectors category:

Click to view products by TE Connectivity manufacturer:

Other Similar products are found below:

CR7E-30DB-3.96E(72) 6364499-1 6565204-6 PKC-156 1437274-4 147889-1 1489165-4 EBT15622B2X 1-582587-1 284-0102-12100 286-0052-12101A 306022901000000 307-012-502-202 307-056-520-300 2129318-1 245-062-520-350 287-0032-12101 306-028-525-102 307-072-526-202 345-060-559-303 392-008-559-201 534671-1 341-240-317 345-044-500-300 346-240-318 395-100-524-300 09-07-2032 10035388-802LF 10115859-011LF 10122859-009LF 10127905-B04B24BLF 530555-1 5-678046-1 73726-0005 66308-1 1-1437275-6 PEC-07-02-T-S-A 346-014-520-801 307-048-502-202 CE100F22-9-C CE100