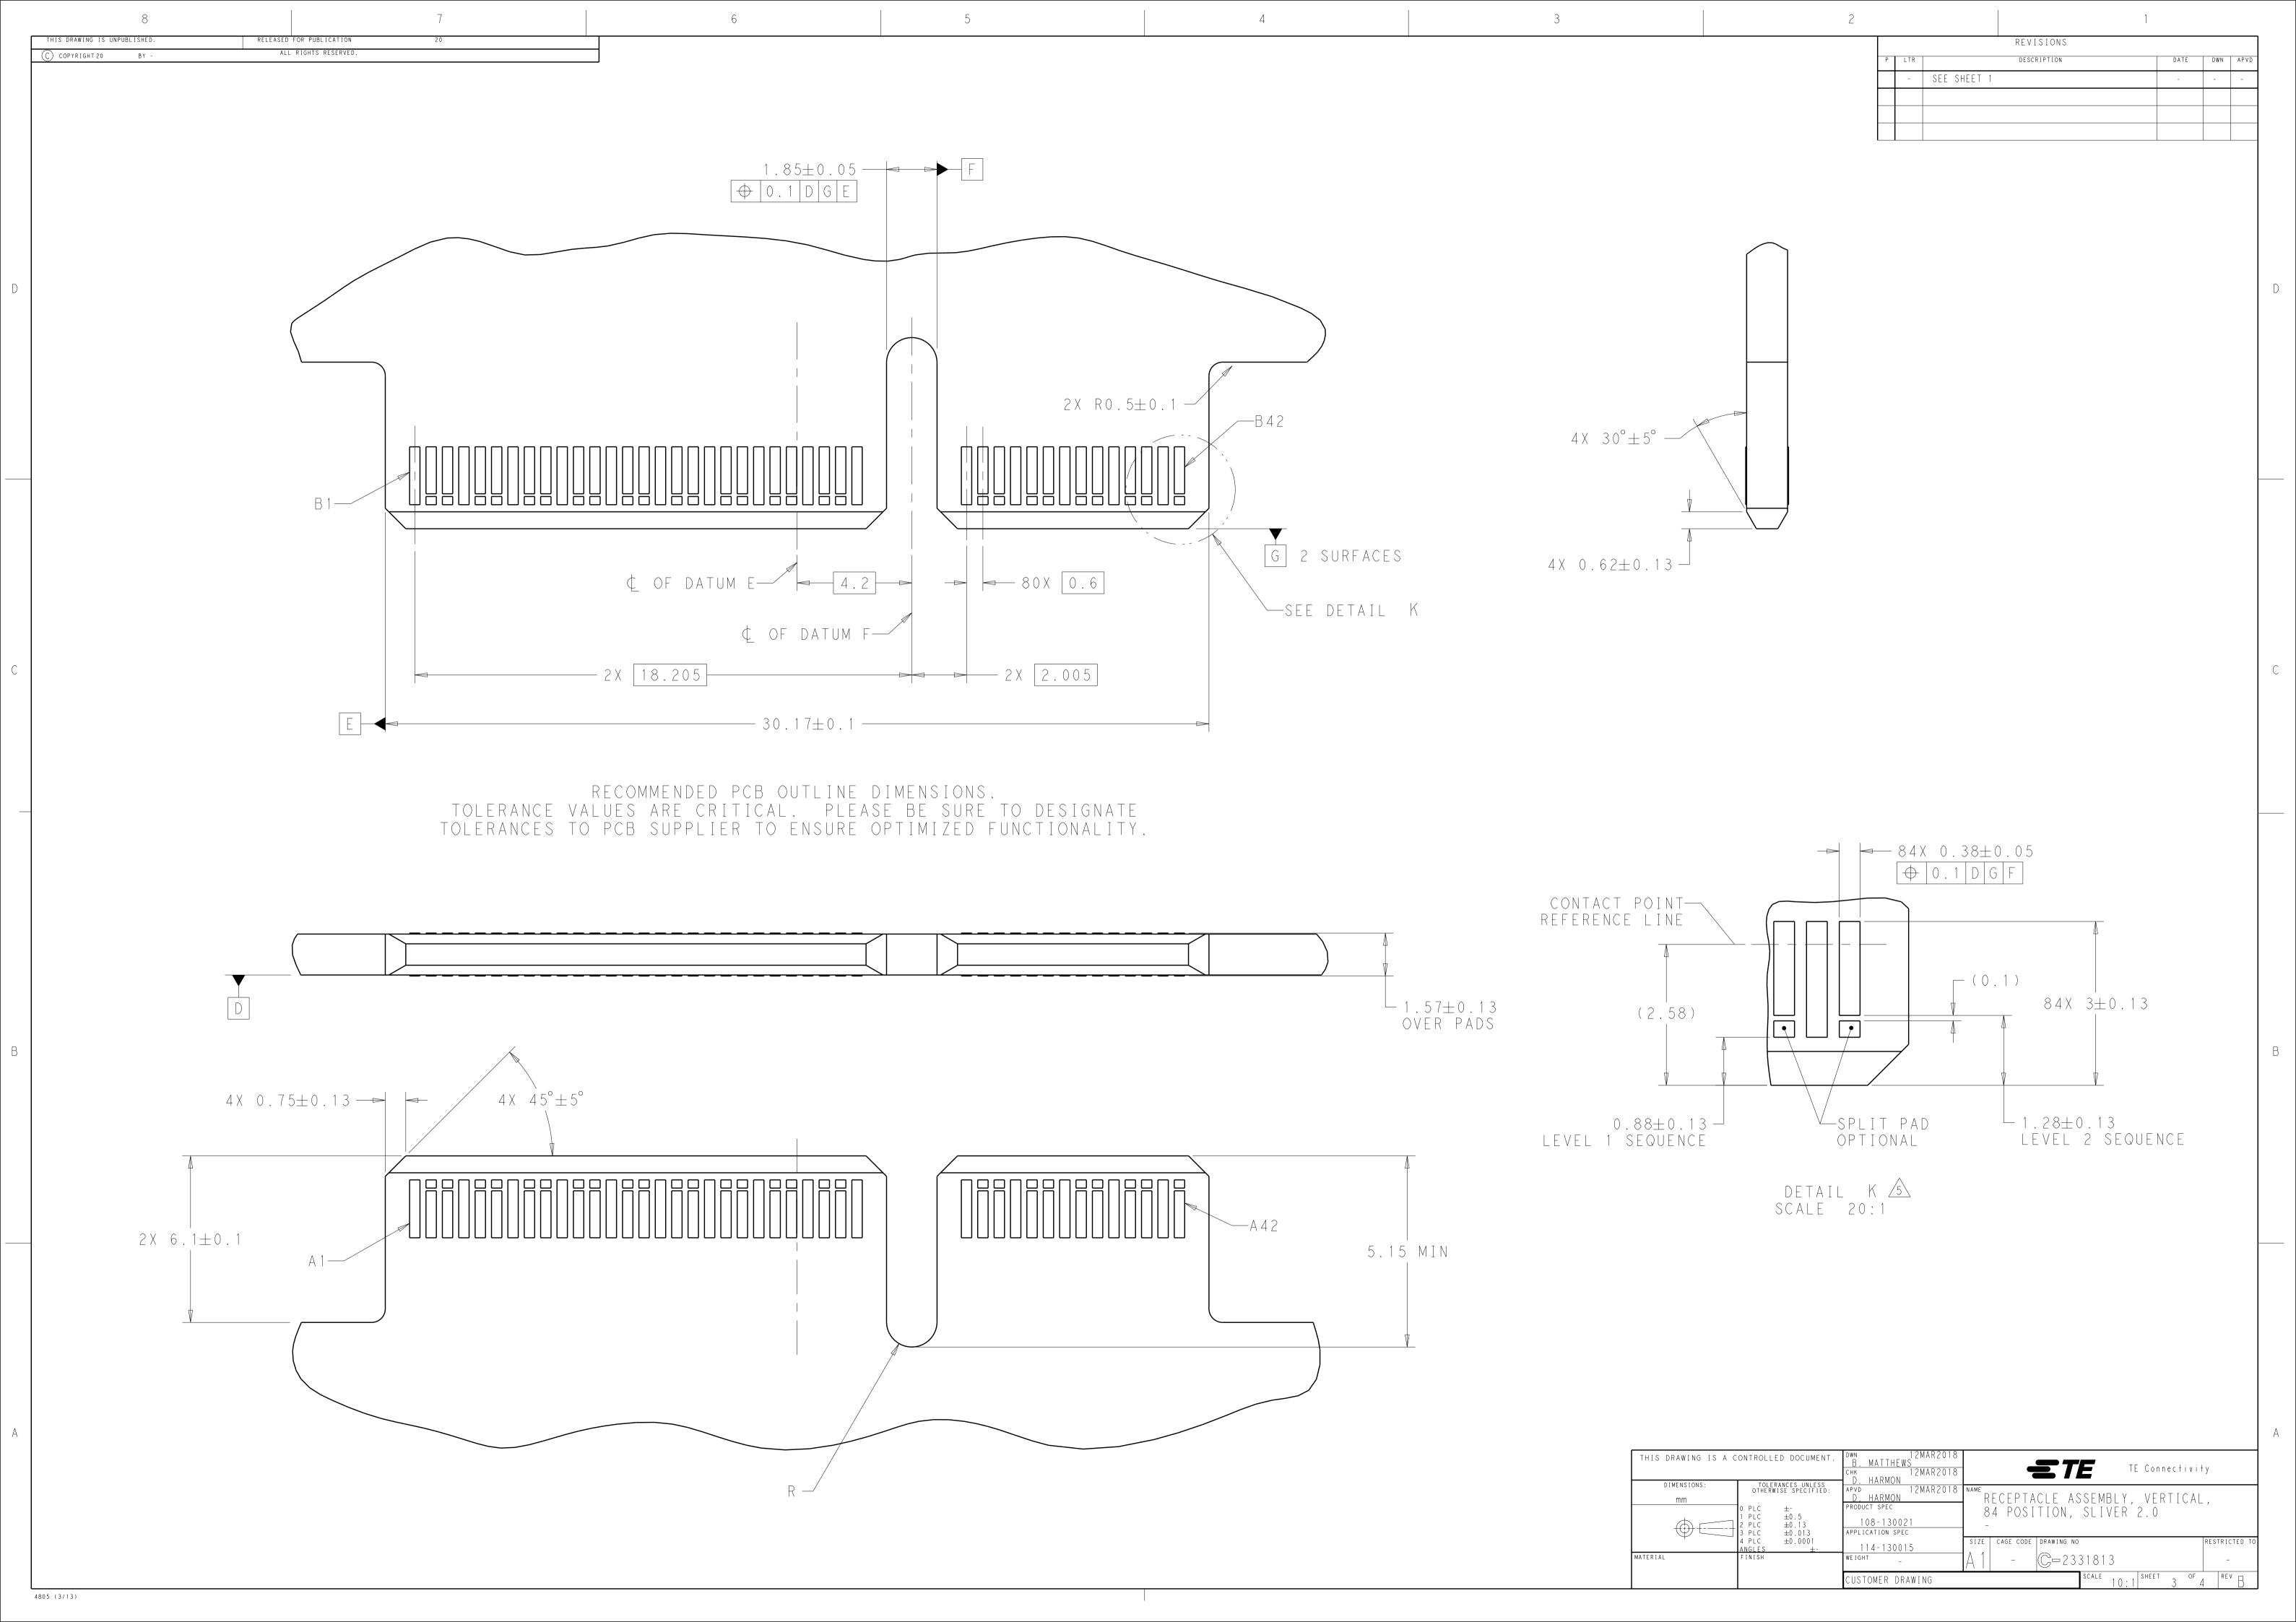

## **X-ON Electronics**

Largest Supplier of Electrical and Electronic Components

Click to view similar products for Standard Card Edge Connectors category:

Click to view products by TE Connectivity manufacturer:

Other Similar products are found below:

CR7E-30DB-3.96E(72) 6364499-1 6565204-6 PKC-156 1437274-4 147889-1 1489165-4 EBT15622B2X 1-582587-1 284-0102-12100 286-0052-12101A 306022901000000 307-012-502-202 307-056-520-300 2129318-1 245-062-520-350 287-0032-12101 306-028-525-102 307-072-526-202 345-060-559-303 392-008-559-201 534671-1 341-240-317 345-044-500-300 346-240-318 395-100-524-300 09-07-2032 10035388-802LF 10115859-011LF 10122859-009LF 10127905-B04B24BLF 530555-1 5-678046-1 73726-0005 66308-1 1-1437275-6 PEC-07-02-T-S-A 346-014-520-801 307-048-502-202 CE100F22-9-C CE1