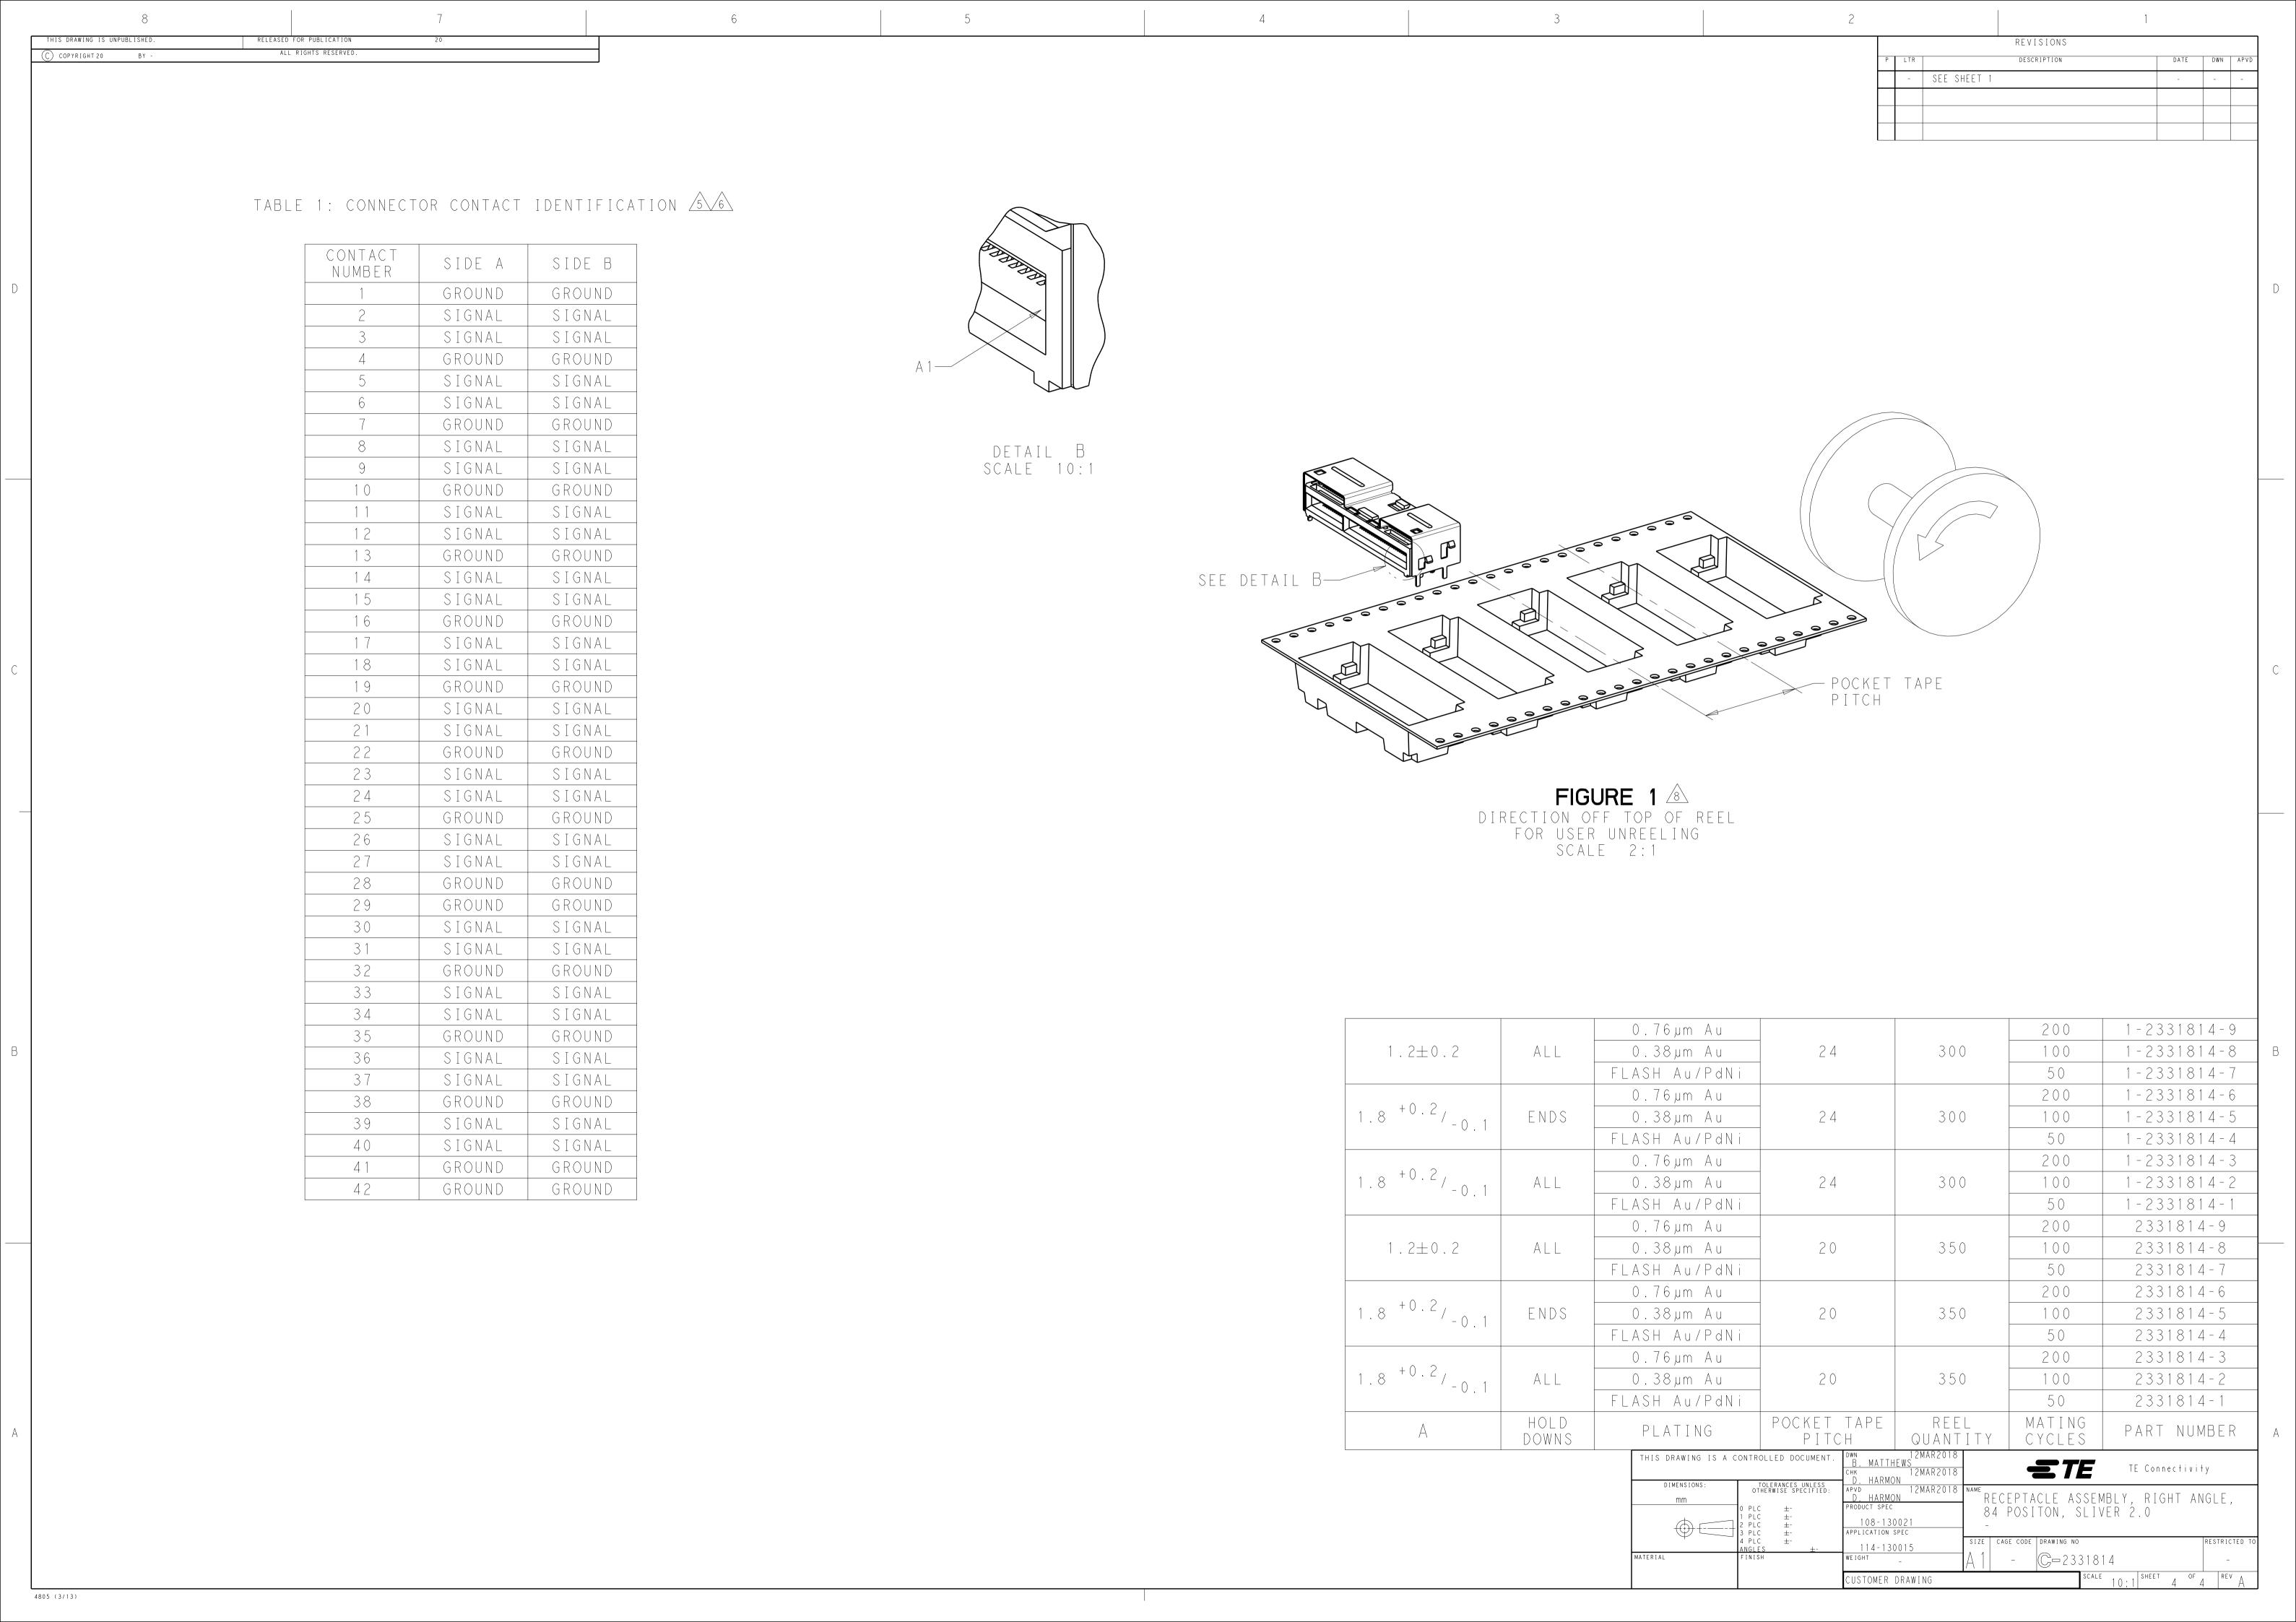

## **X-ON Electronics**

Largest Supplier of Electrical and Electronic Components

Click to view similar products for Standard Card Edge Connectors category:

Click to view products by TE Connectivity manufacturer:

Other Similar products are found below:

CR7E-30DB-3.96E(72) 6364499-1 6565204-6 PKC-156 1437274-4 147889-1 1489165-4 EBT15622B2X 1-582587-1 284-0102-12100 286-0052-12101A 306022901000000 307-012-502-202 307-056-520-300 2129318-1 245-062-520-350 287-0032-12101 306-028-525-102 307-072-526-202 345-060-559-303 392-008-559-201 534671-1 341-240-317 345-044-500-300 346-240-318 395-100-524-300 09-07-2032 10035388-802LF 10115859-011LF 10122859-009LF 10127905-B04B24BLF 530555-1 5-678046-1 73726-0005 66308-1 1-1437275-6 PEC-07-02-T-S-A 346-014-520-801 307-048-502-202 CE100F22-9-C CE100