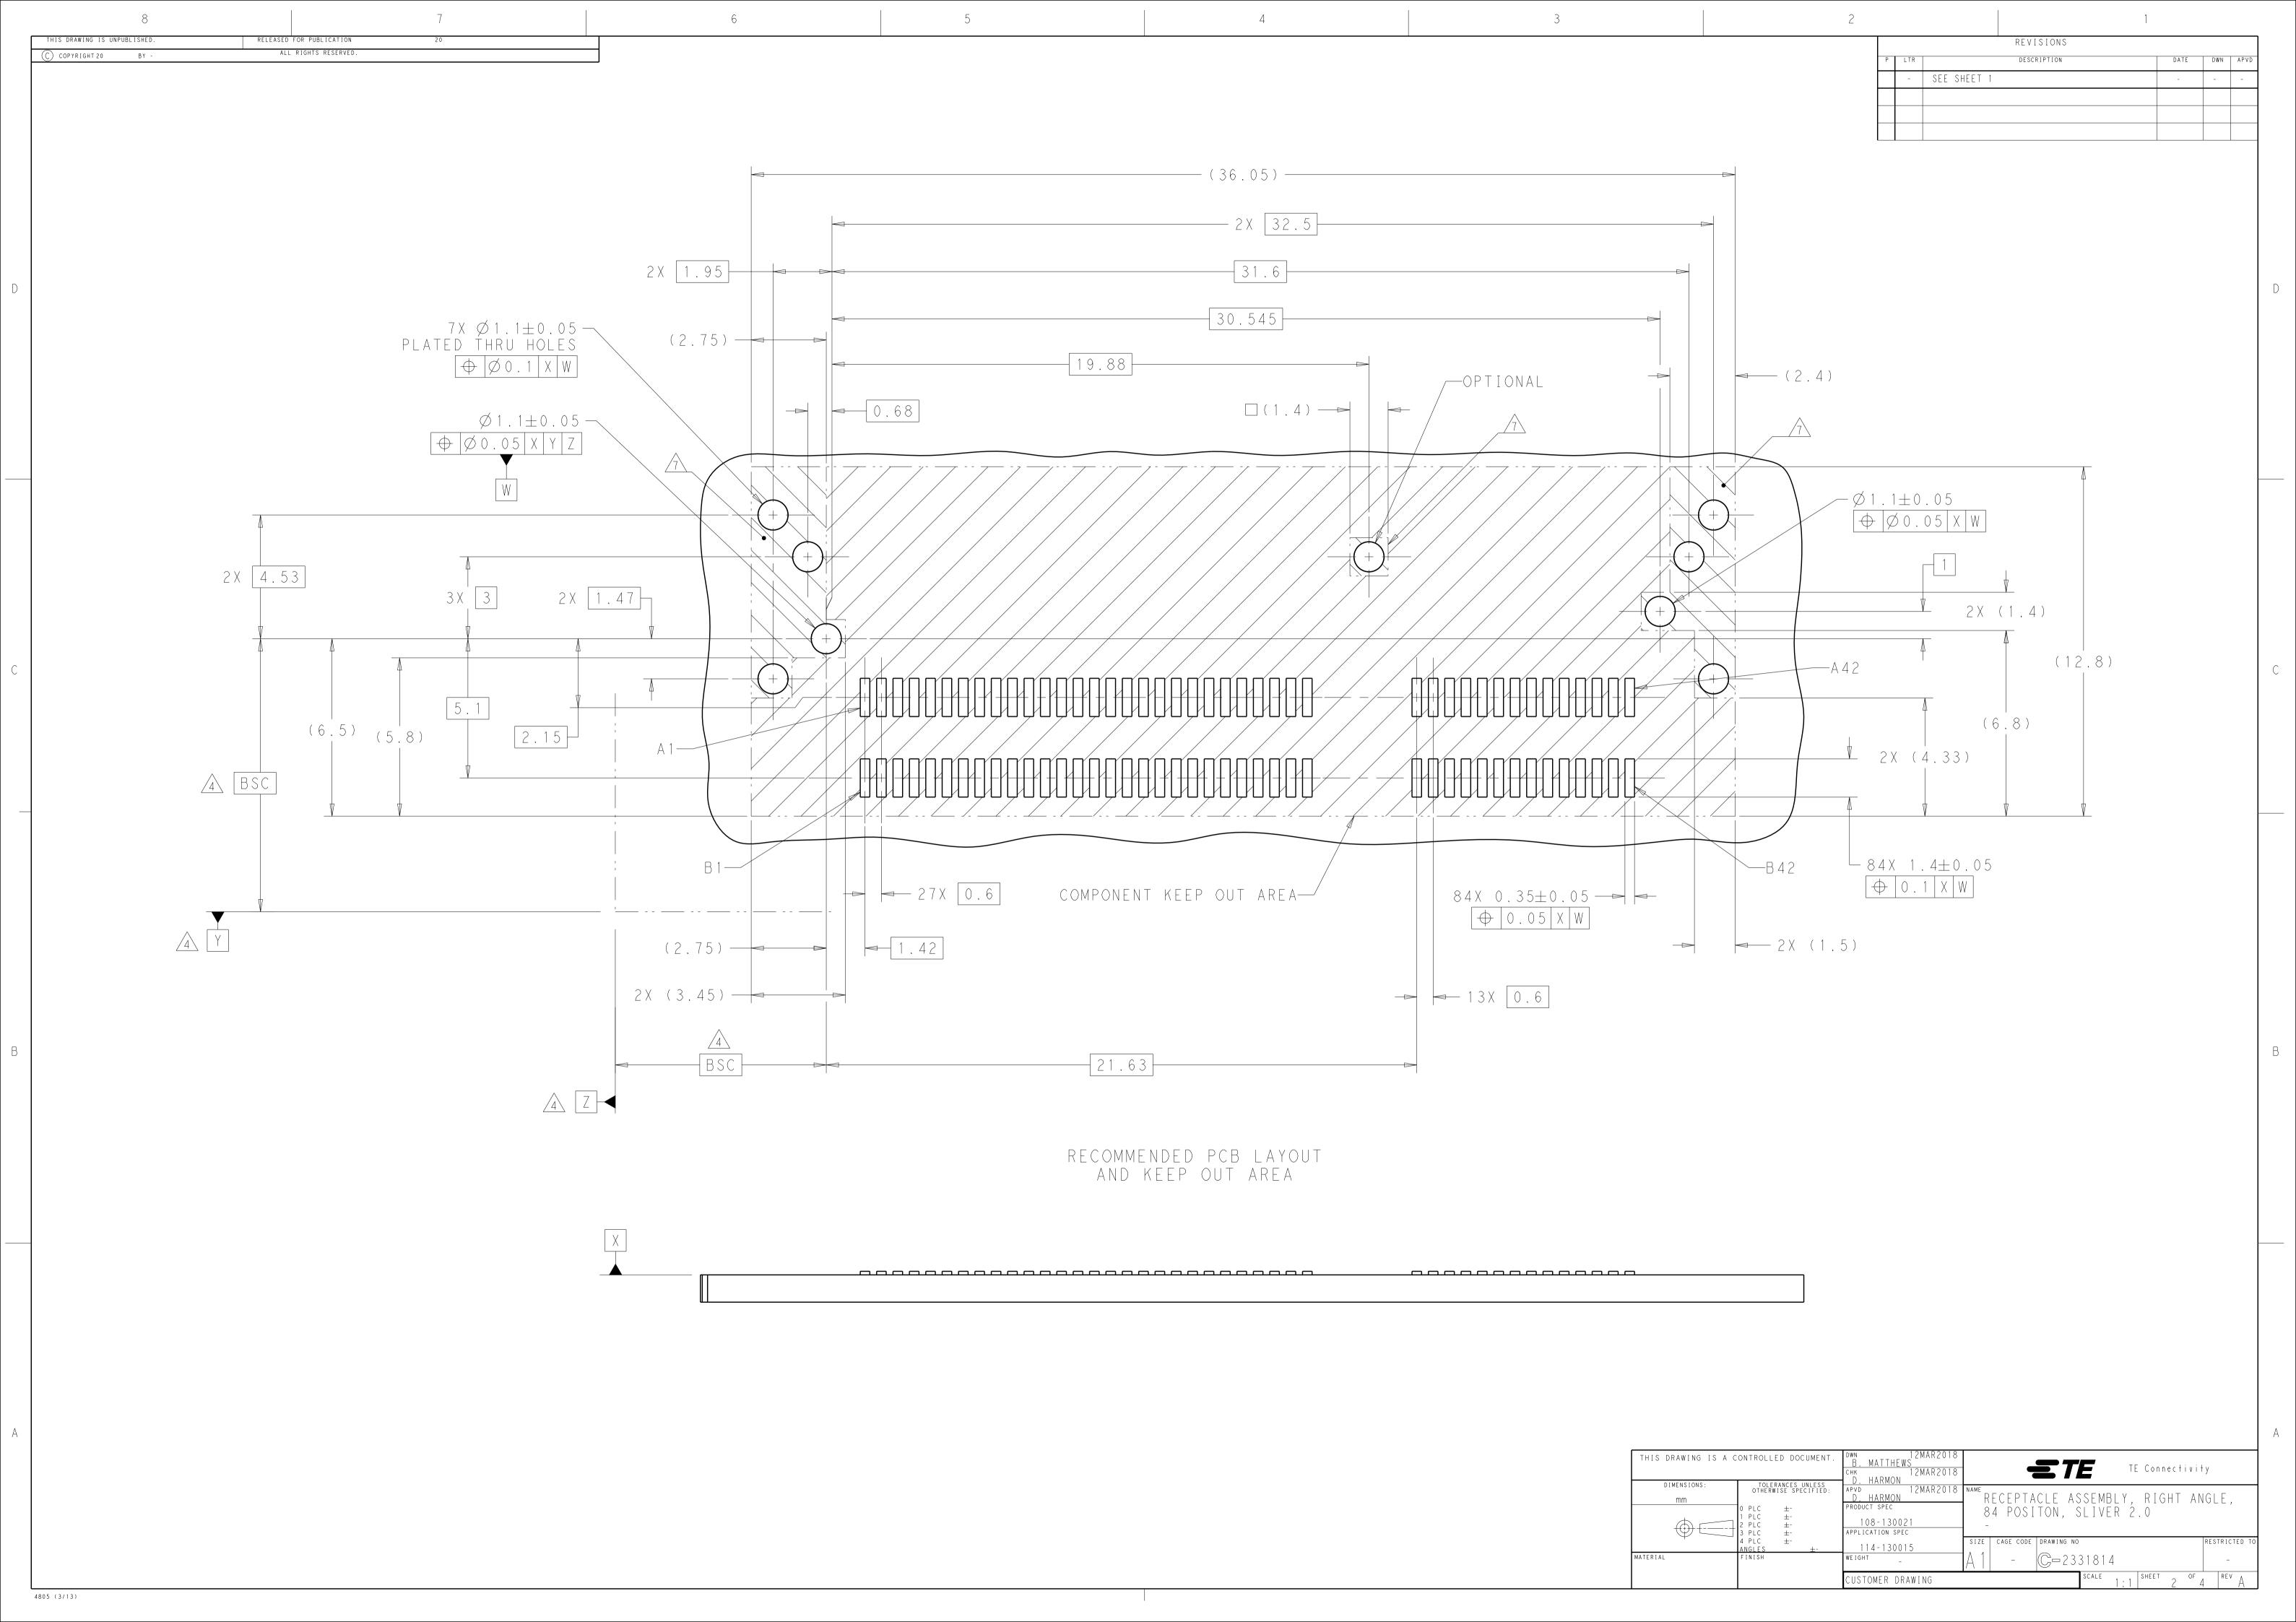

## **X-ON Electronics**

Largest Supplier of Electrical and Electronic Components

Click to view similar products for Standard Card Edge Connectors category:

Click to view products by TE Connectivity manufacturer:

Other Similar products are found below:

CR7E-30DB-3.96E(72) 6364499-1 6565204-6 PKC-156 1437274-4 147889-1 1489165-4 EBT15622B2X 1-582587-1 284-0102-12100 286-0052-12101A 306022901000000 307-012-502-202 307-056-520-300 2129318-1 245-062-520-350 287-0032-12101 306-028-525-102 307-072-526-202 345-060-559-303 392-008-559-201 534671-1 341-240-317 345-044-500-300 346-240-318 395-100-524-300 09-07-2032 10035388-802LF 10115859-011LF 10122859-009LF 10127905-B04B24BLF 530555-1 5-678046-1 73726-0005 66308-1 1-1437275-6 PEC-07-02-T-S-A 346-014-520-801 307-048-502-202 CE100F22-9-C C