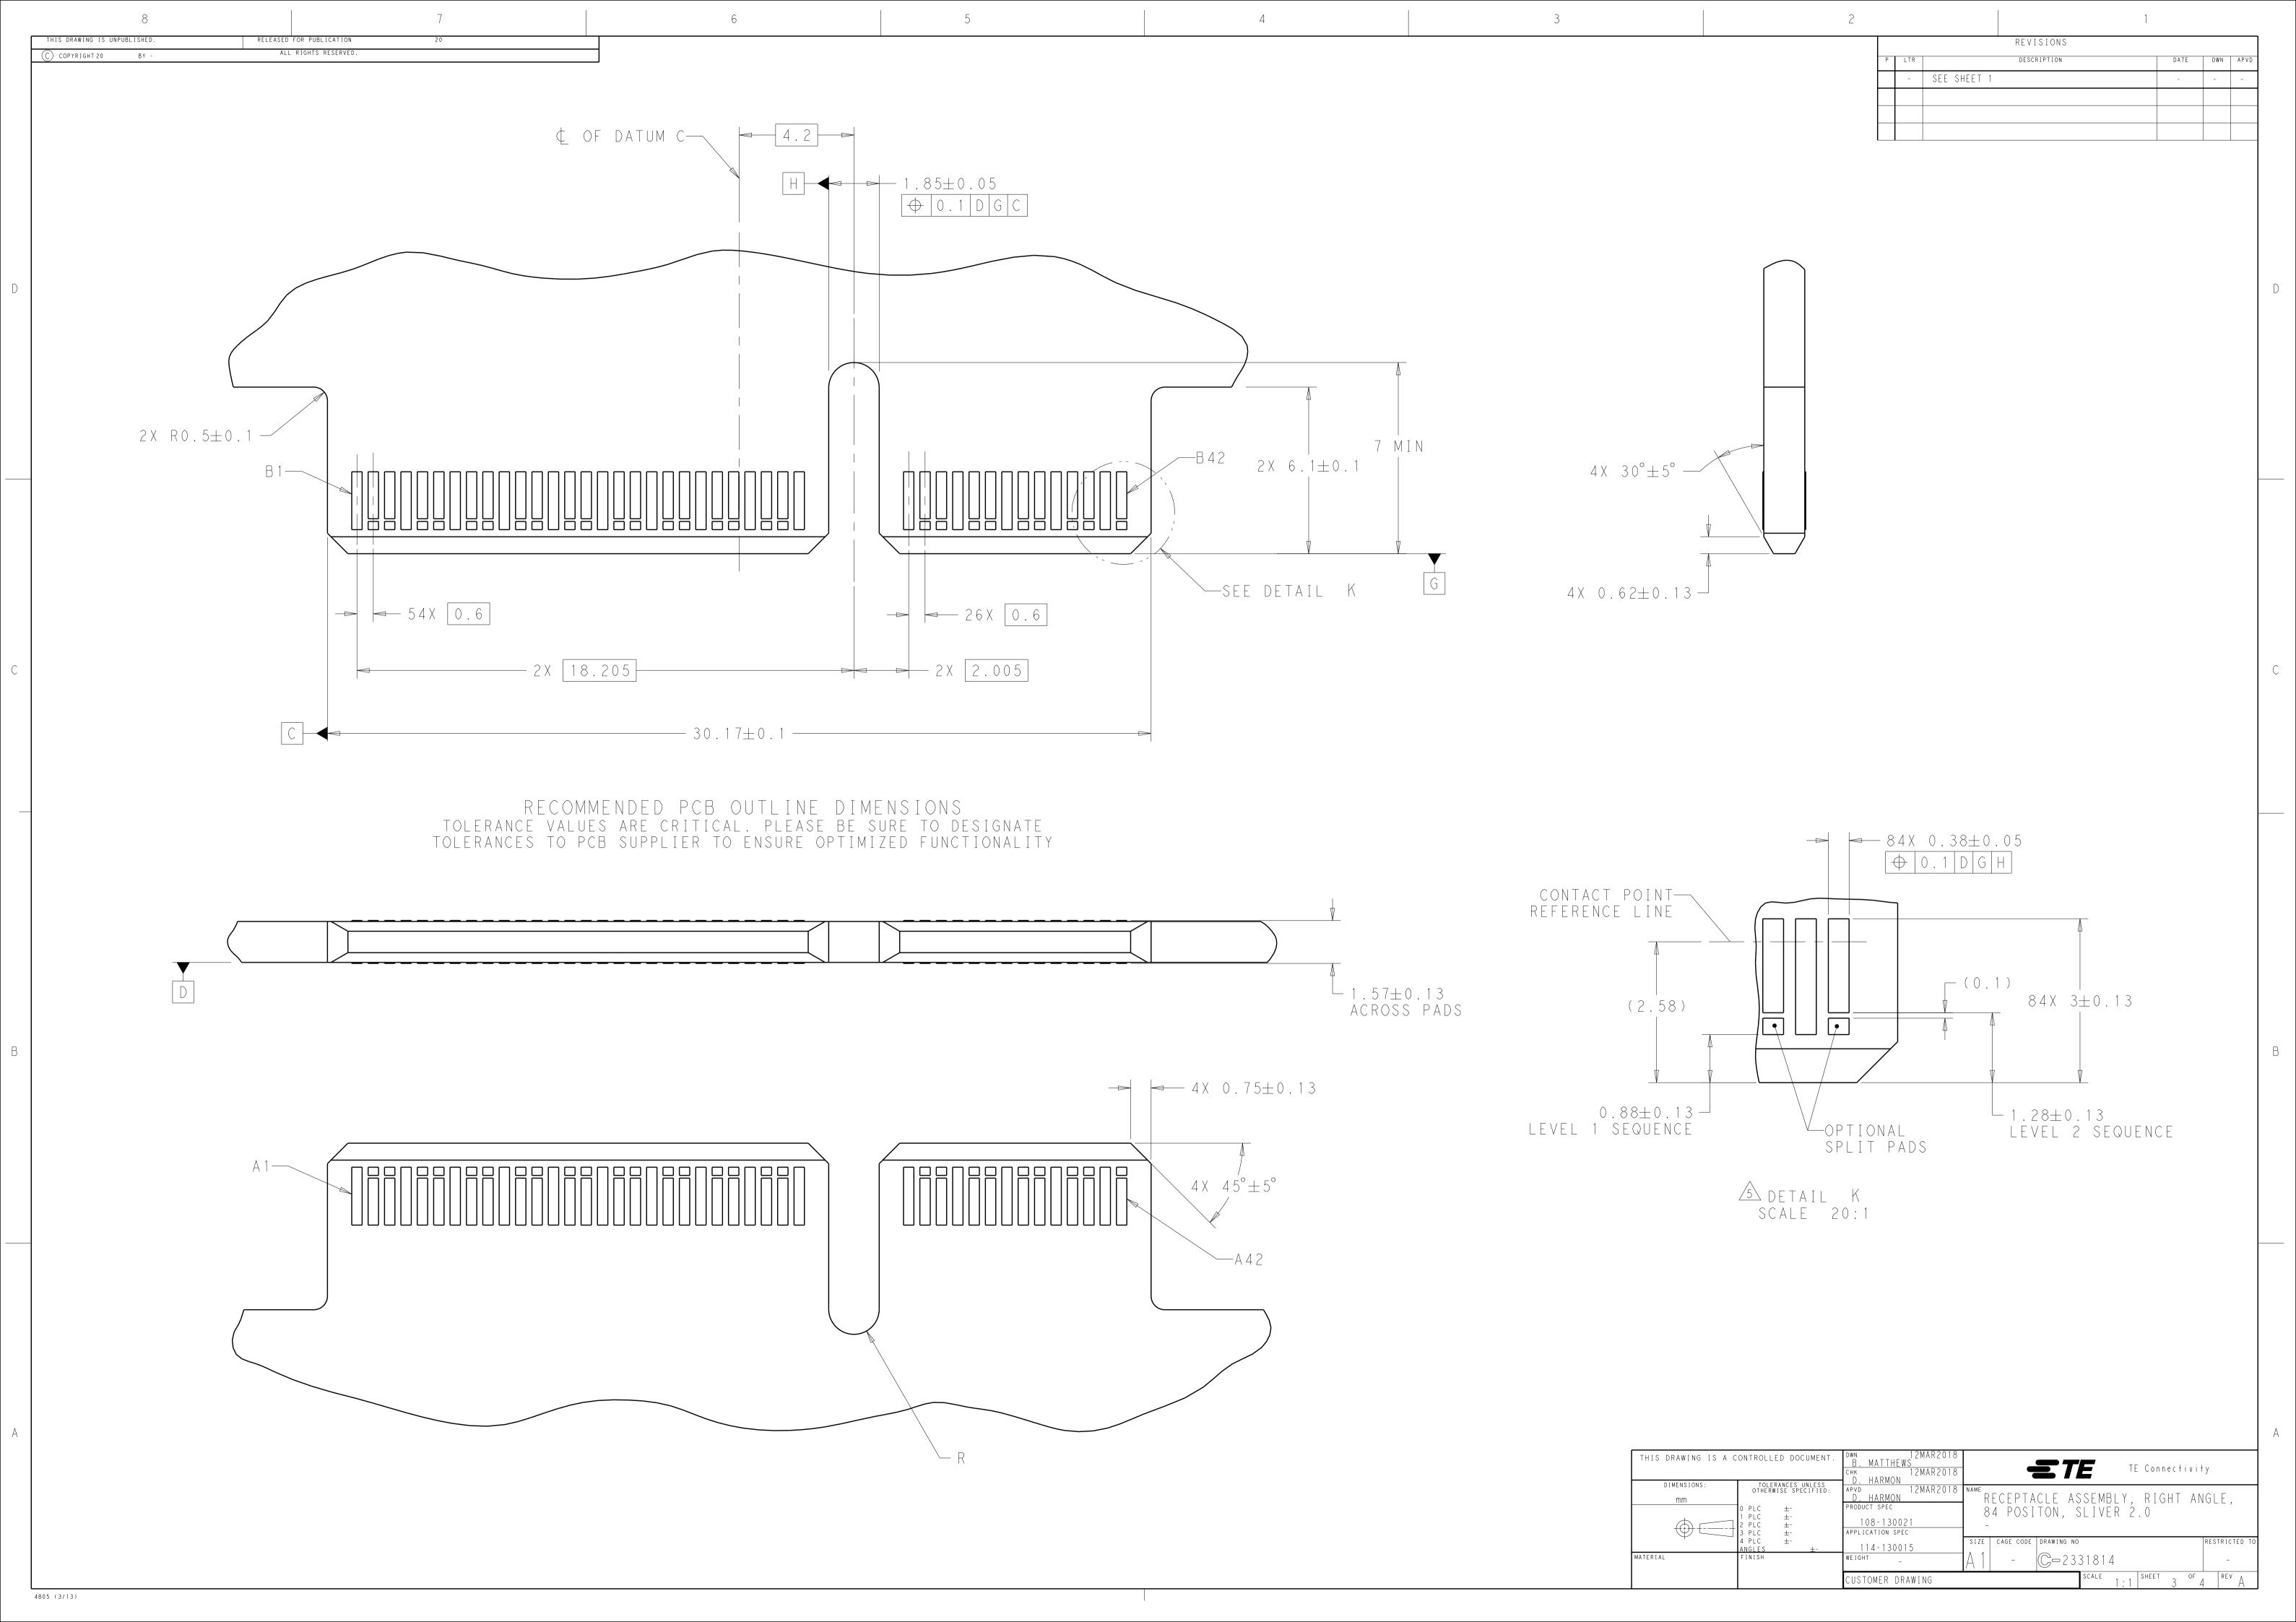

## **X-ON Electronics**

Largest Supplier of Electrical and Electronic Components

Click to view similar products for Standard Card Edge Connectors category:

Click to view products by TE Connectivity manufacturer:

Other Similar products are found below:

CR7E-30DB-3.96E(72) 6364499-1 6565204-6 PKC-156 1437274-4 147889-1 1489165-4 EBT15622B2X 1-582587-1 284-0102-12100 286-0052-12101A 306022901000000 307-012-502-202 307-056-520-300 2129318-1 245-062-520-350 287-0032-12101 306-028-525-102 307-072-526-202 345-060-559-303 392-008-559-201 534671-1 341-240-317 345-044-500-300 346-240-318 395-100-524-300 09-07-2032 10035388-802LF 10115859-011LF 10122859-009LF 10127905-B04B24BLF 530555-1 5-678046-1 73726-0005 66308-1 1-1437275-6 PEC-07-02-T-S-A 346-014-520-801 307-048-502-202 CE100F22-9-C CE1