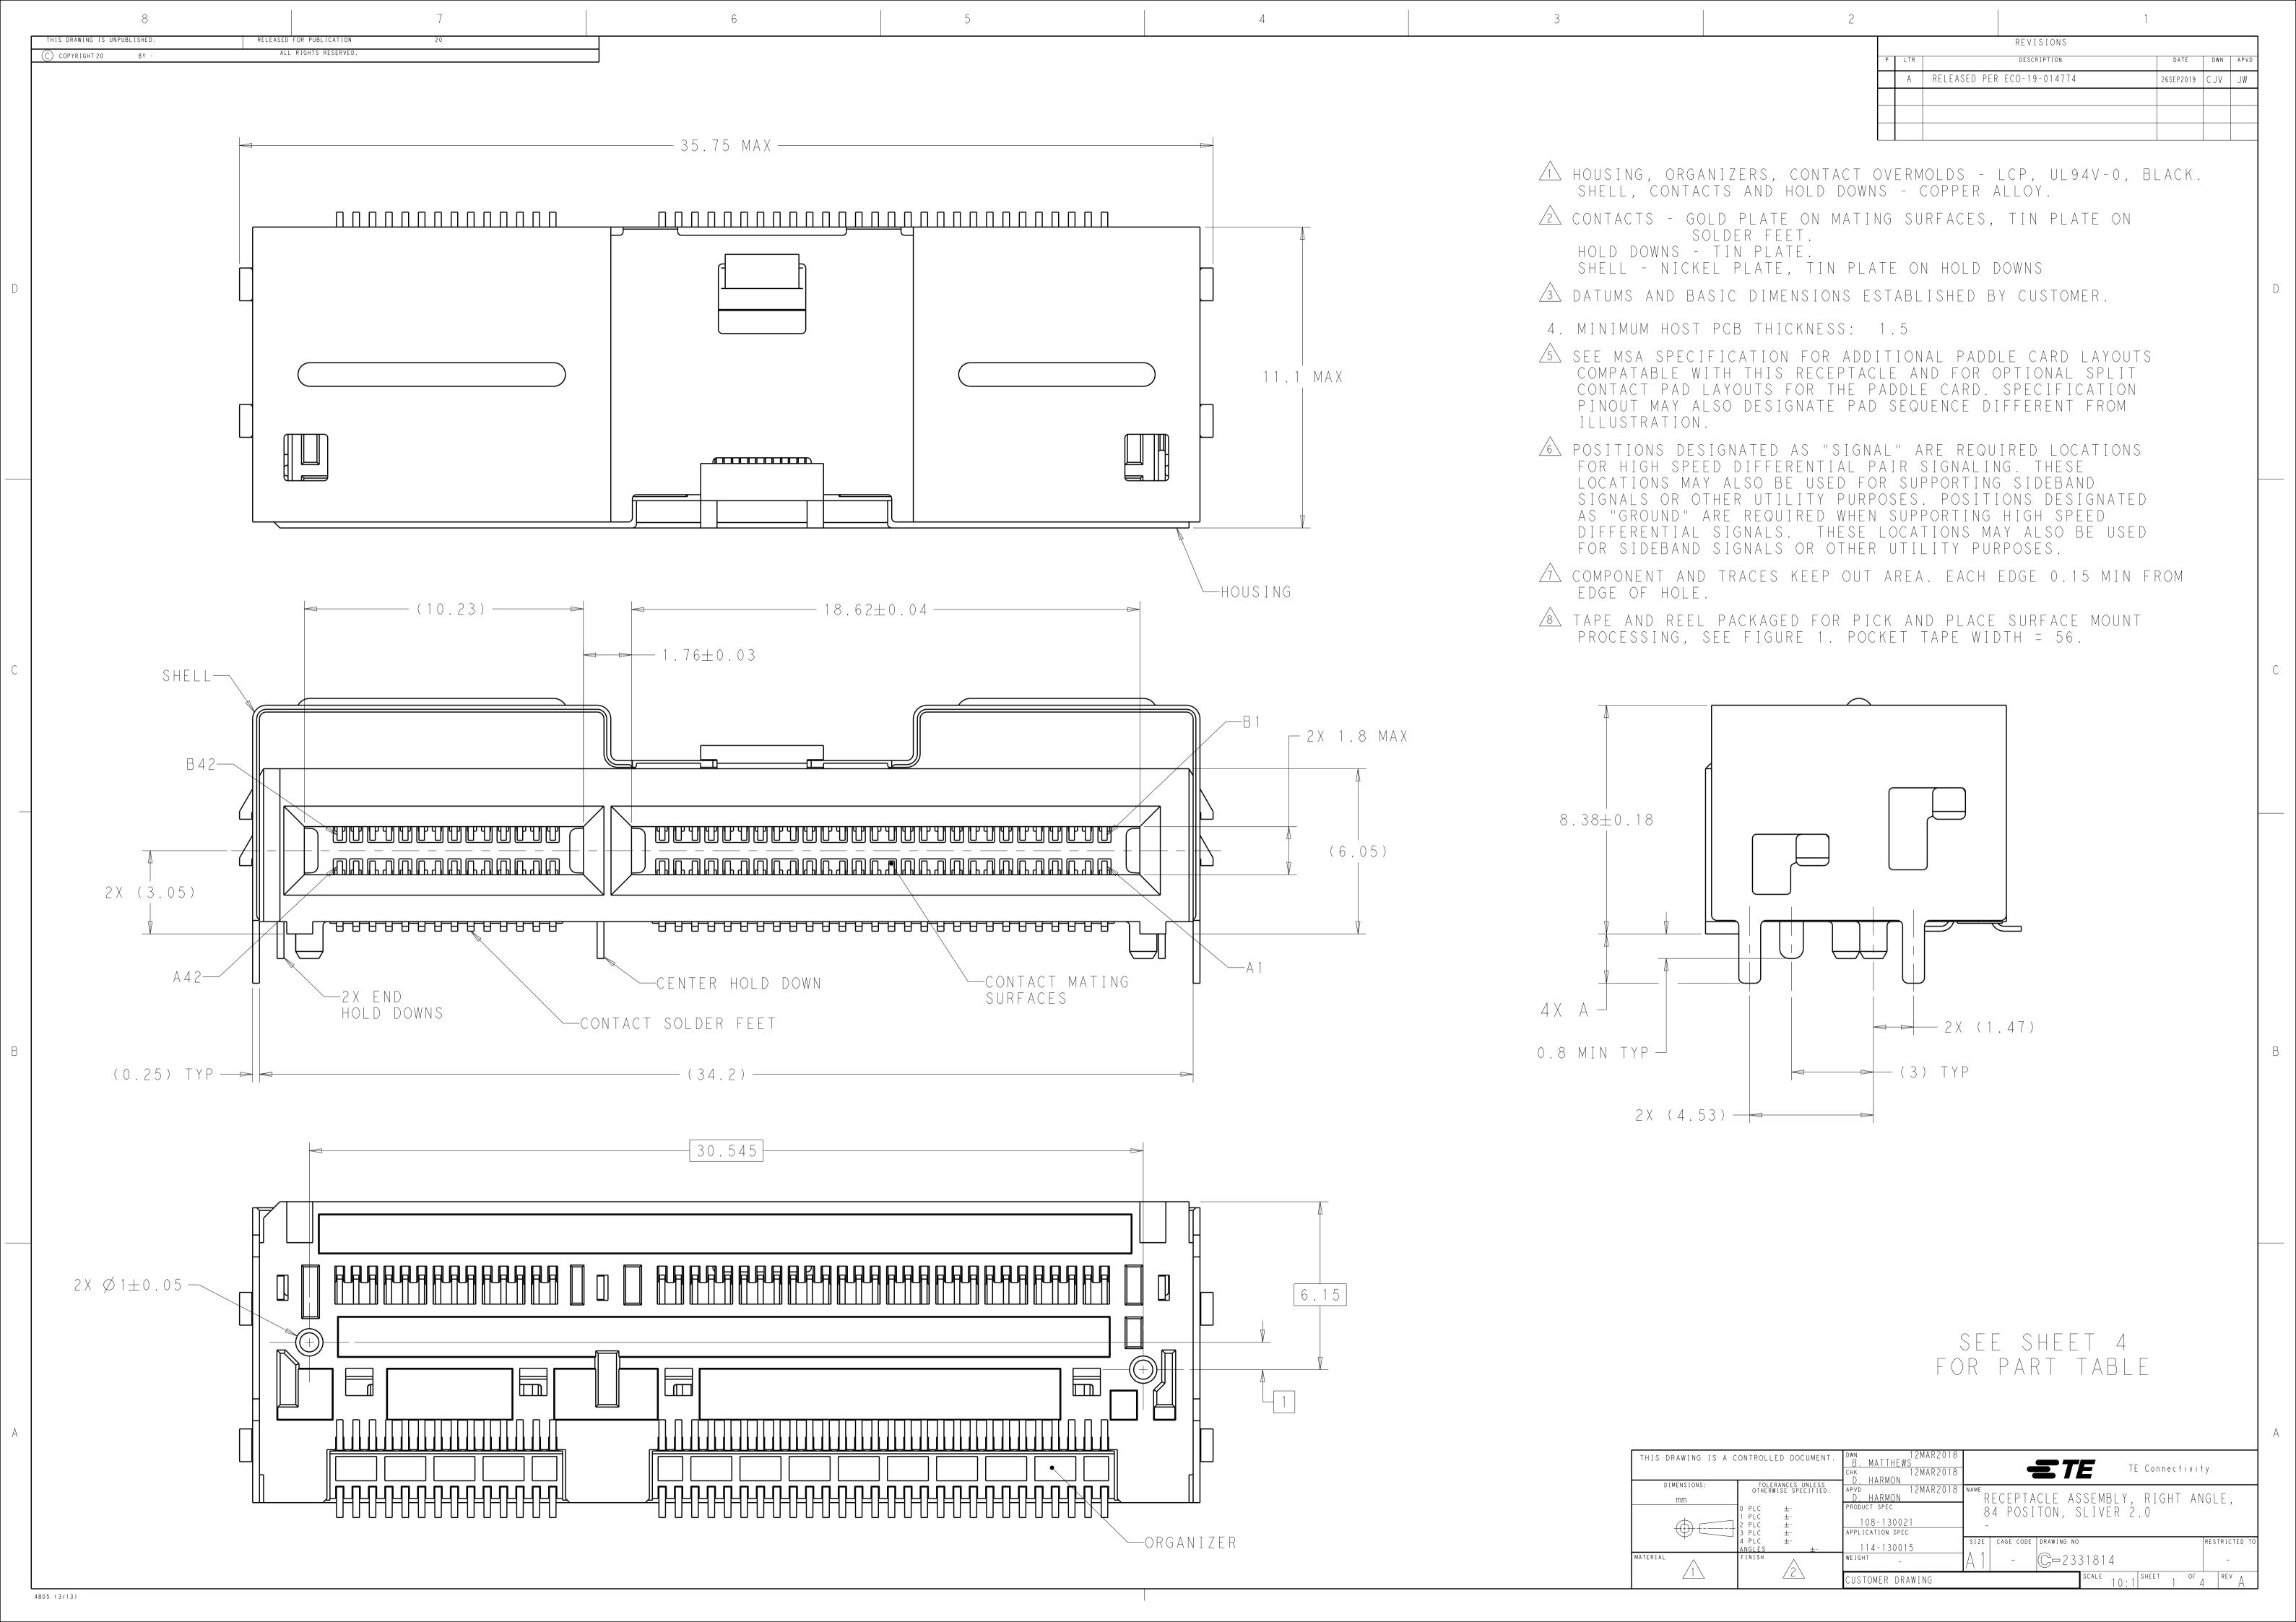

## **X-ON Electronics**

Largest Supplier of Electrical and Electronic Components

Click to view similar products for Standard Card Edge Connectors category:

Click to view products by TE Connectivity manufacturer:

Other Similar products are found below:

CR7E-30DB-3.96E(72) 6364499-1 6565204-6 PKC-156 1437274-4 147889-1 1489165-4 EBT15622B2X 1-582587-1 284-0102-12100 286-0052-12101A 306022901000000 307-012-502-202 307-056-520-300 2129318-1 245-062-520-350 287-0032-12101 306-028-525-102 307-072-526-202 345-060-559-303 392-008-559-201 534671-1 341-240-317 345-044-500-300 346-240-318 395-100-524-300 09-07-2032 10035388-802LF 10115859-011LF 10122859-009LF 10127905-B04B24BLF 530555-1 5-678046-1 73726-0005 66308-1 1-1437275-6 PEC-07-02-T-S-A 346-014-520-801 307-048-502-202 CE100F22-9-C