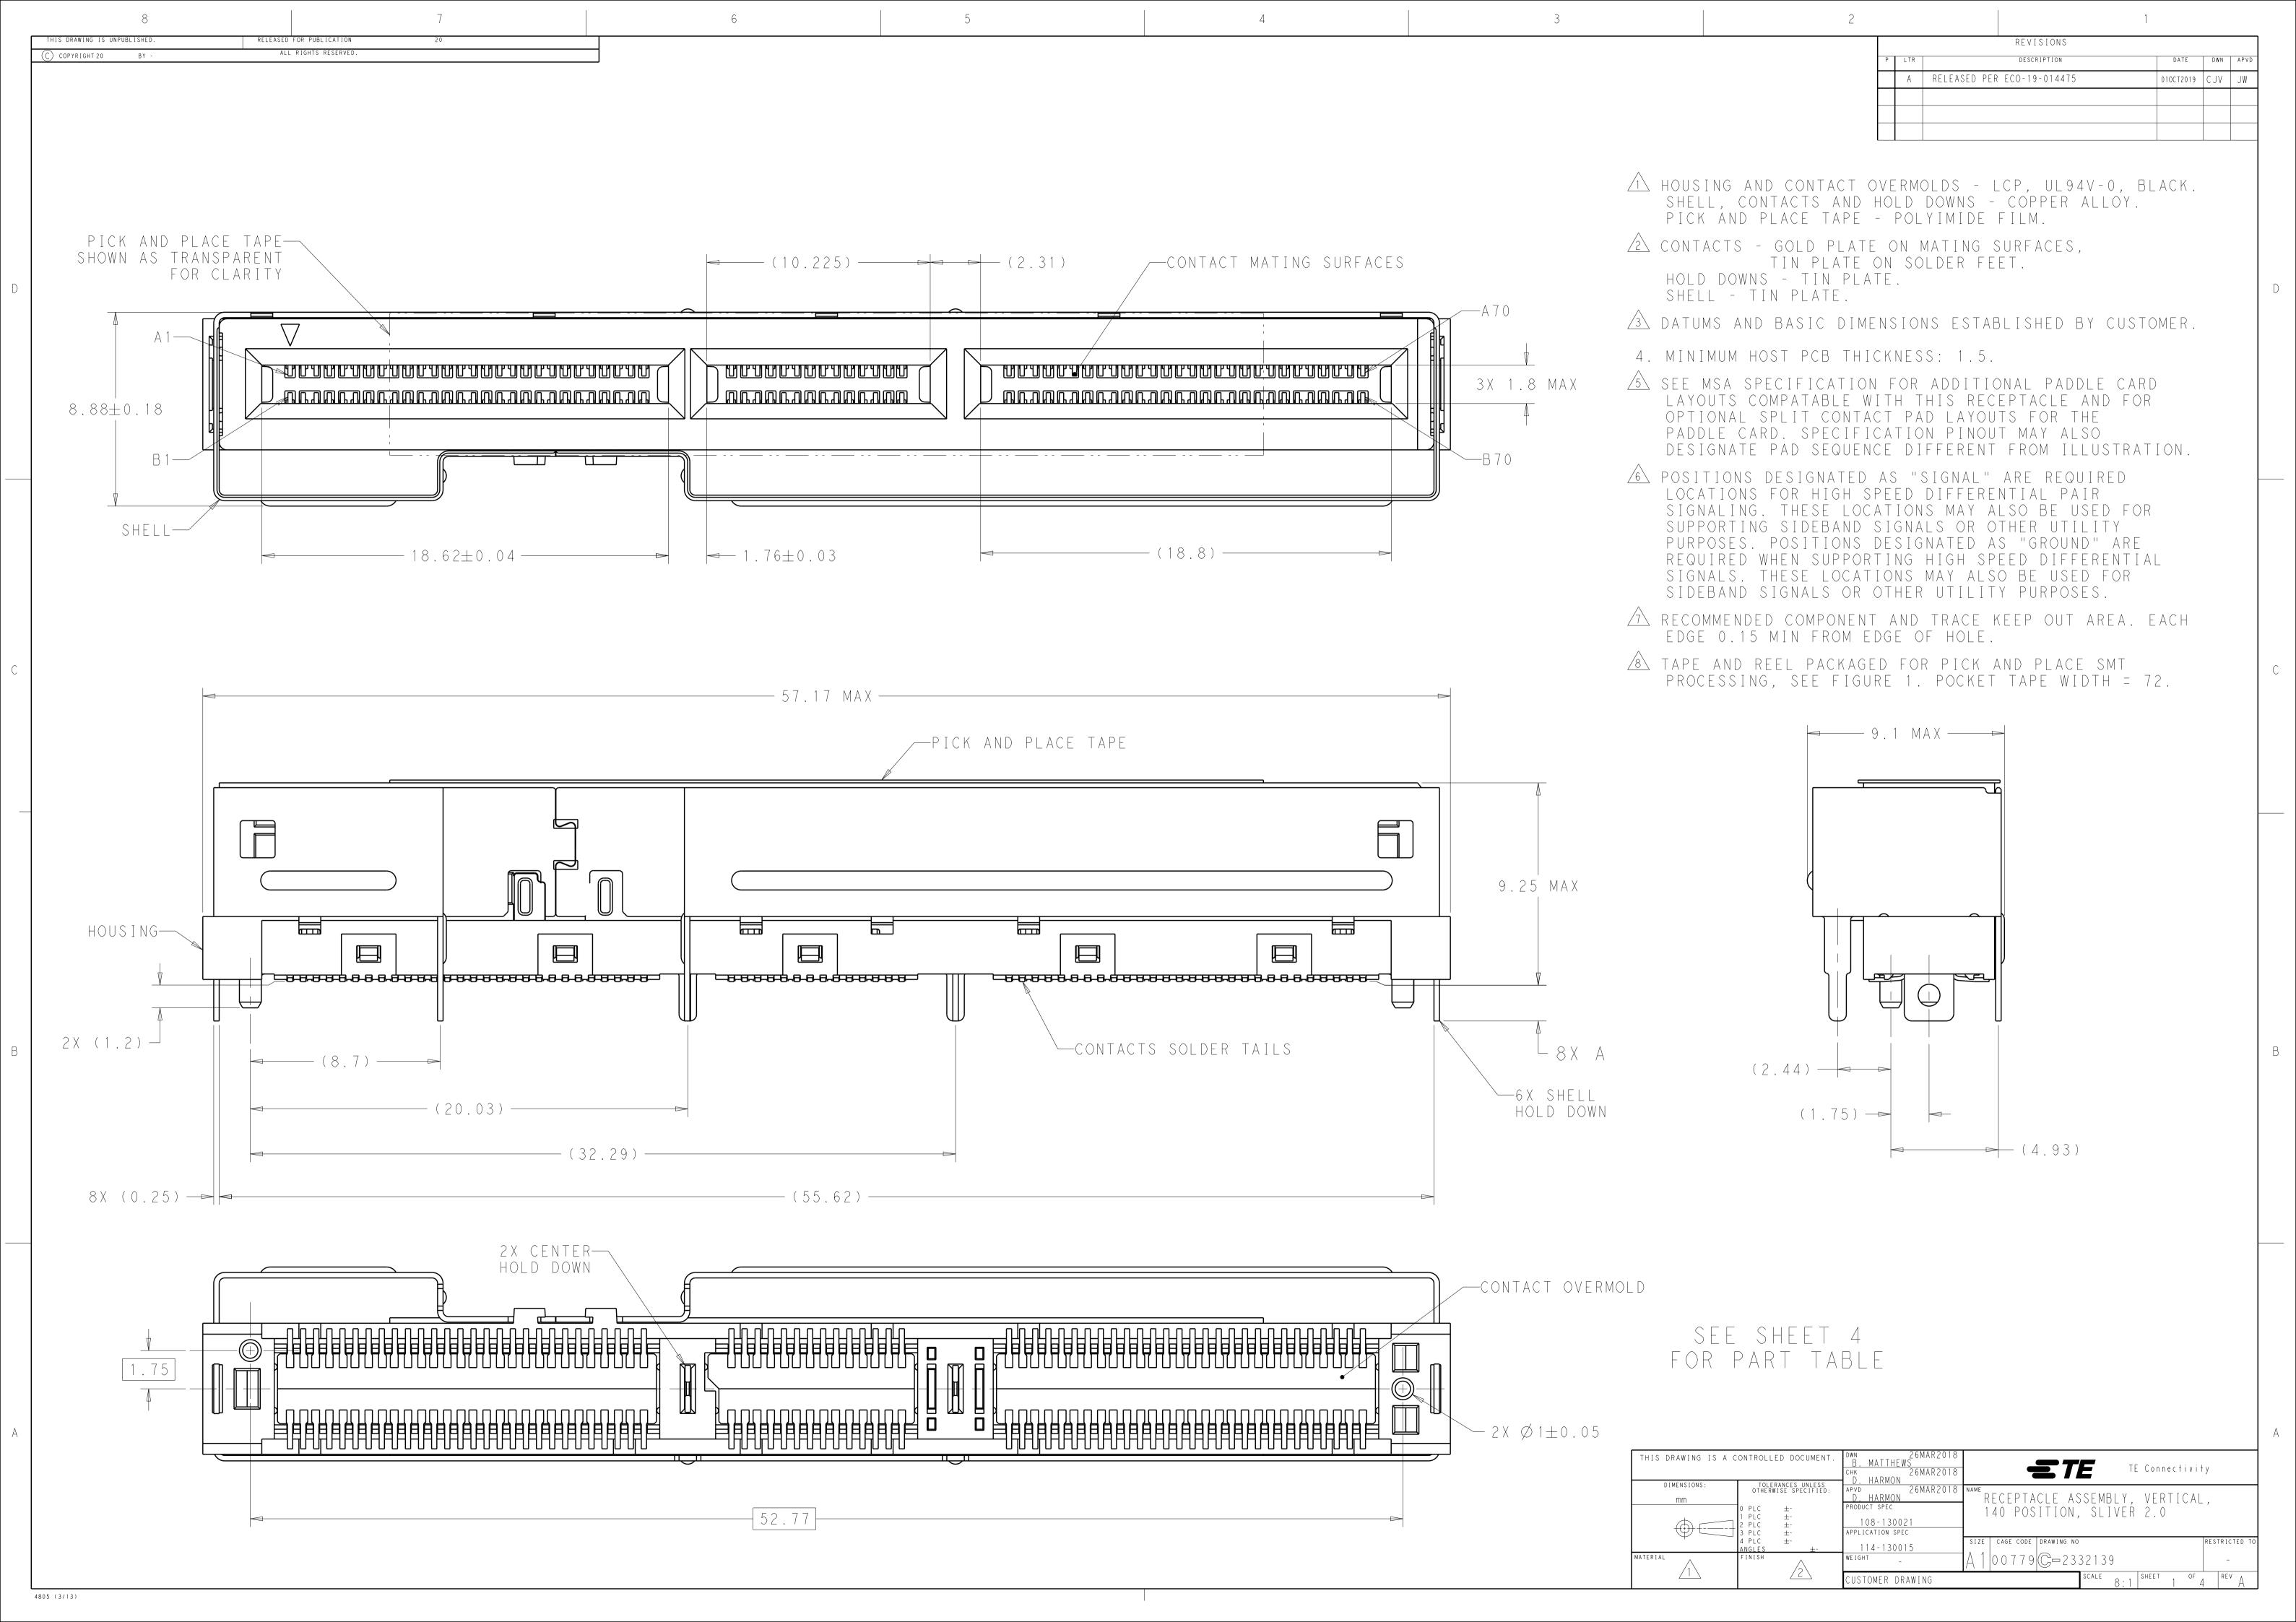

## **X-ON Electronics**

Largest Supplier of Electrical and Electronic Components

Click to view similar products for Standard Card Edge Connectors category:

Click to view products by TE Connectivity manufacturer:

Other Similar products are found below:

CR7E-30DB-3.96E(72) 6364499-1 6565204-6 PKC-156 1437274-4 147889-1 1489165-4 EBT15622B2X 1-582587-1 284-0102-12100 286-0052-12101A 306022901000000 307-012-502-202 307-056-520-300 2129318-1 245-062-520-350 287-0032-12101 306-028-525-102 307-072-526-202 345-060-559-303 392-008-559-201 534671-1 341-240-317 345-044-500-300 346-240-318 395-100-524-300 09-07-2032 10035388-802LF 10115859-011LF 10122859-009LF 10127905-B04B24BLF 530555-1 5-678046-1 73726-0005 66308-1 1-1437275-6 PEC-07-02-T-S-A 346-014-520-801 307-048-502-202 CE100F22-9-C