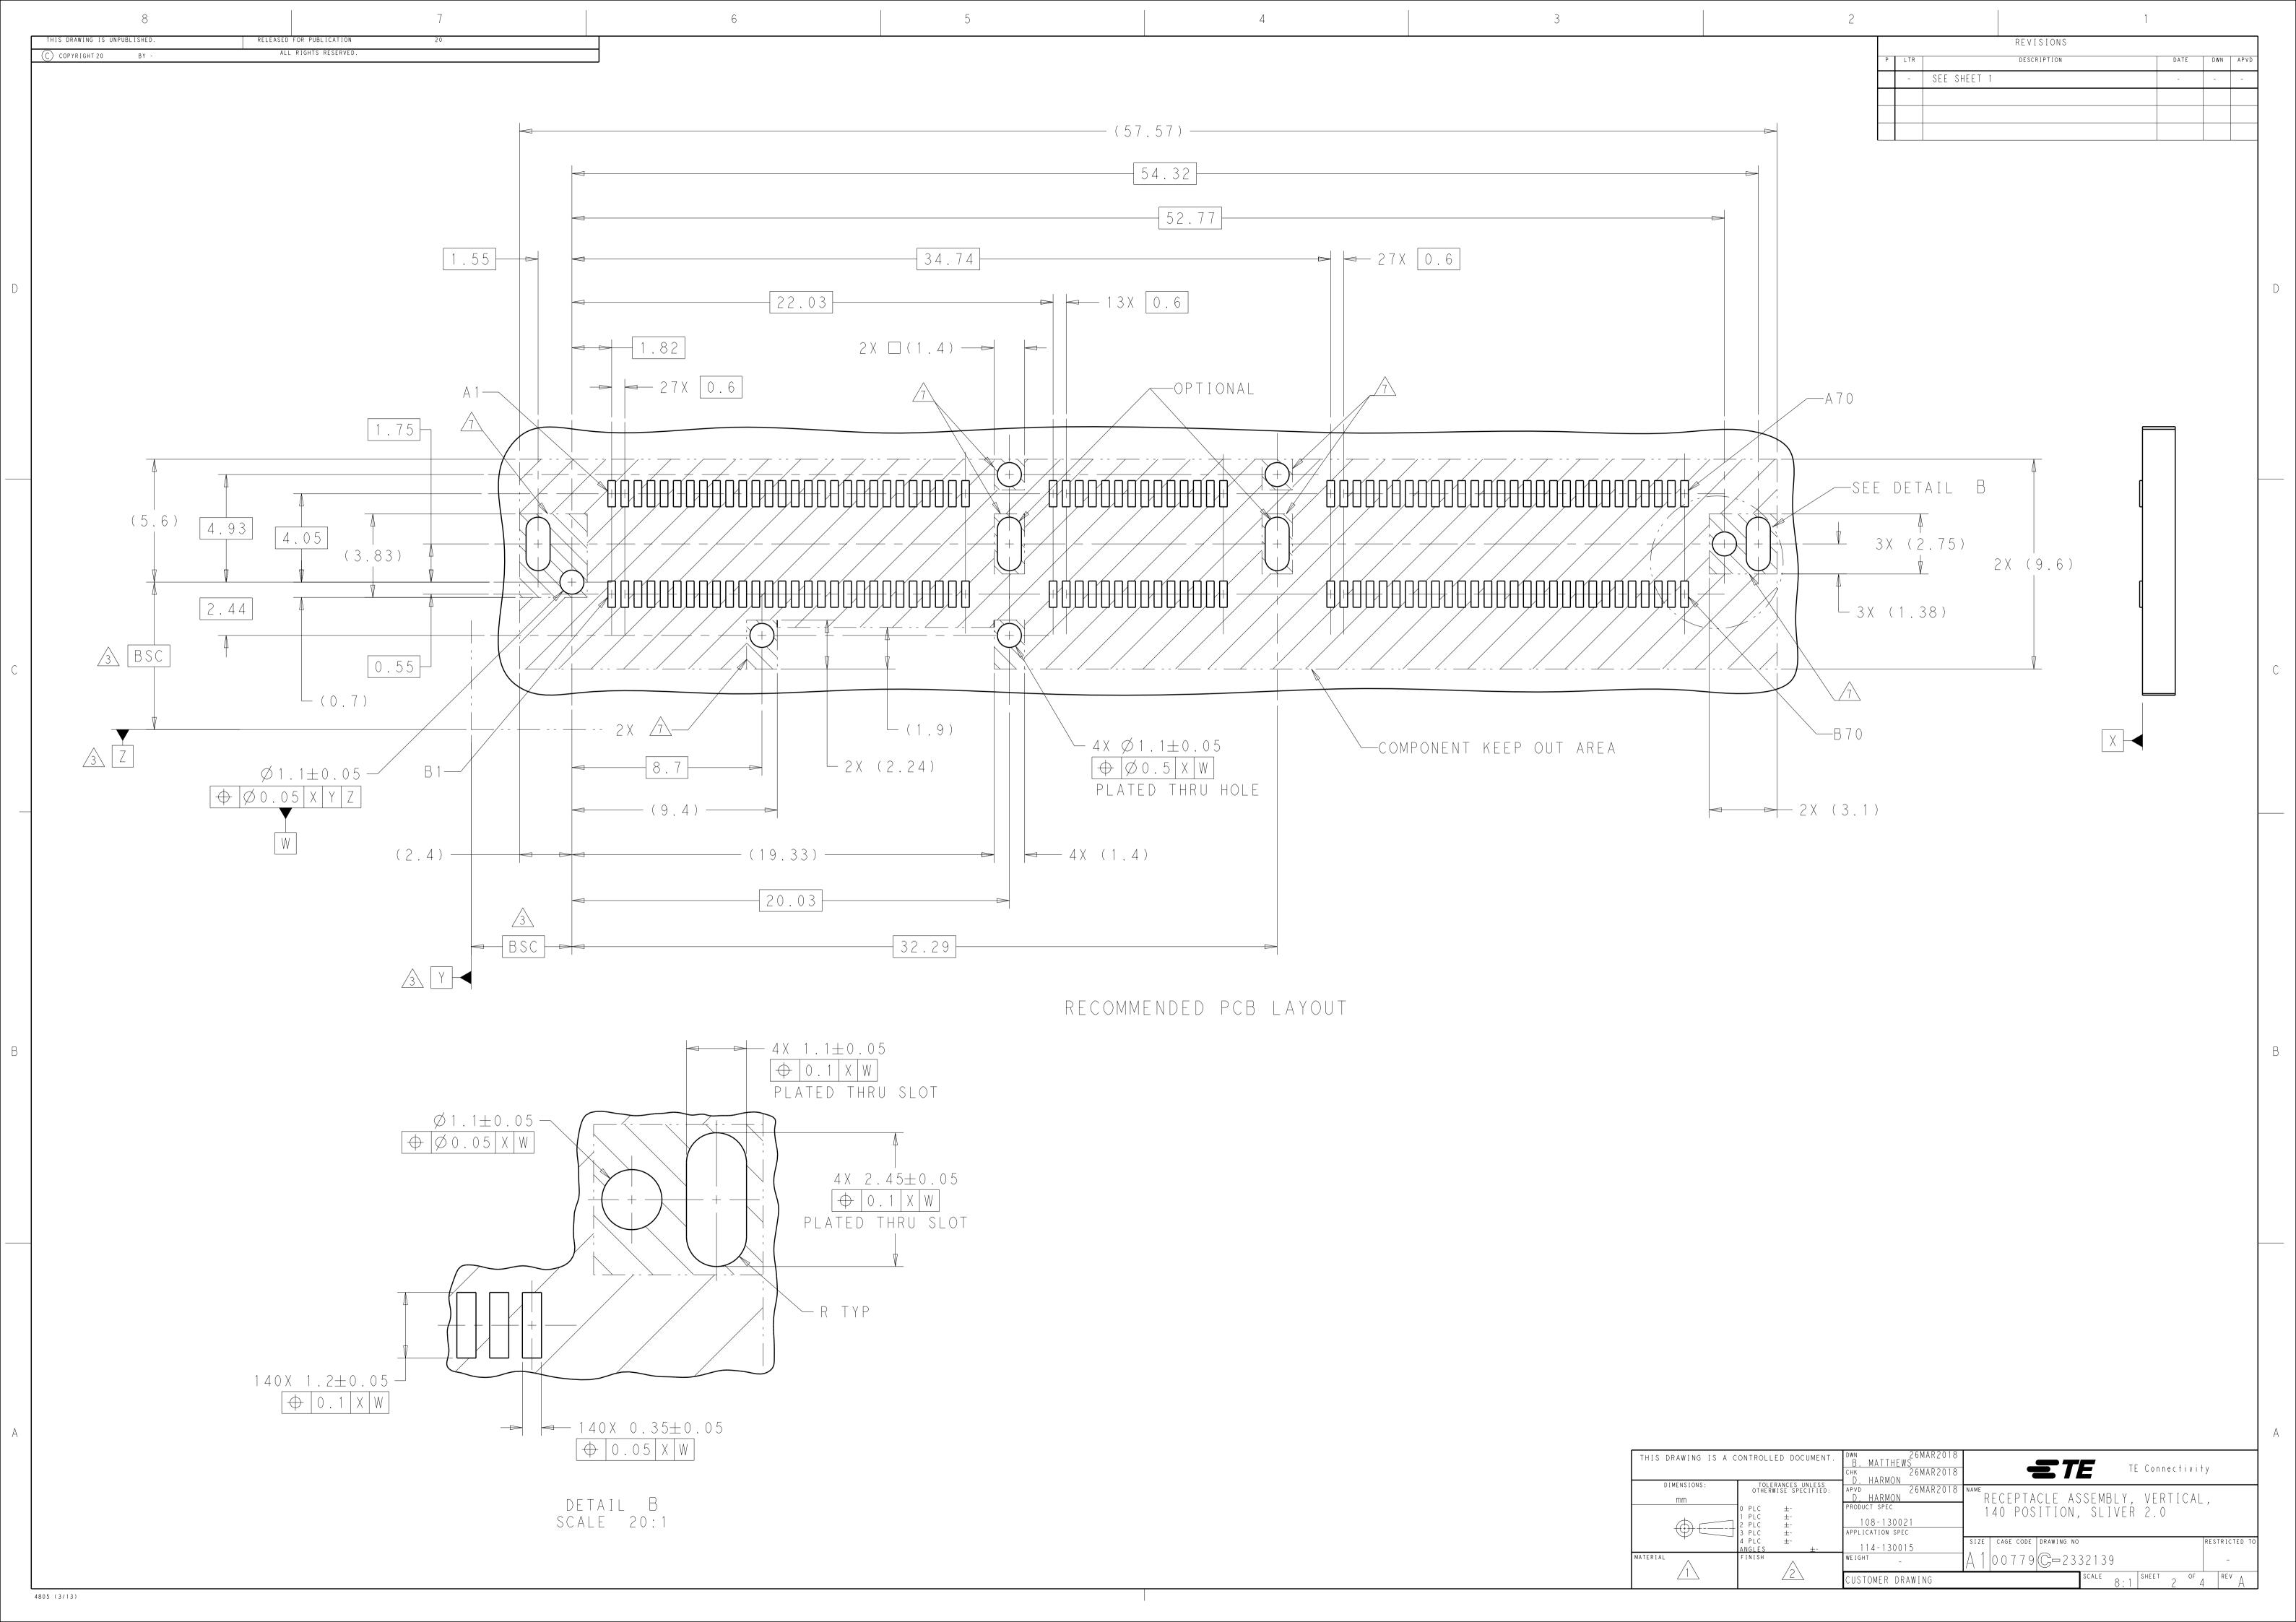

## **X-ON Electronics**

Largest Supplier of Electrical and Electronic Components

Click to view similar products for Standard Card Edge Connectors category:

Click to view products by TE Connectivity manufacturer:

Other Similar products are found below:

CR7E-30DB-3.96E(72) 6364499-1 6565204-6 PKC-156 1437274-4 147889-1 1489165-4 EBT15622B2X 1-582587-1 284-0102-12100 286-0052-12101A 306022901000000 307-012-502-202 307-056-520-300 2129318-1 245-062-520-350 287-0032-12101 306-028-525-102 307-072-526-202 345-060-559-303 392-008-559-201 534671-1 341-240-317 345-044-500-300 346-240-318 395-100-524-300 09-07-2032 10035388-802LF 10115859-011LF 10122859-009LF 10127905-B04B24BLF 530555-1 5-678046-1 73726-0005 66308-1 1-1437275-6 PEC-07-02-T-S-A 346-014-520-801 307-048-502-202 CE100F22-9-C C