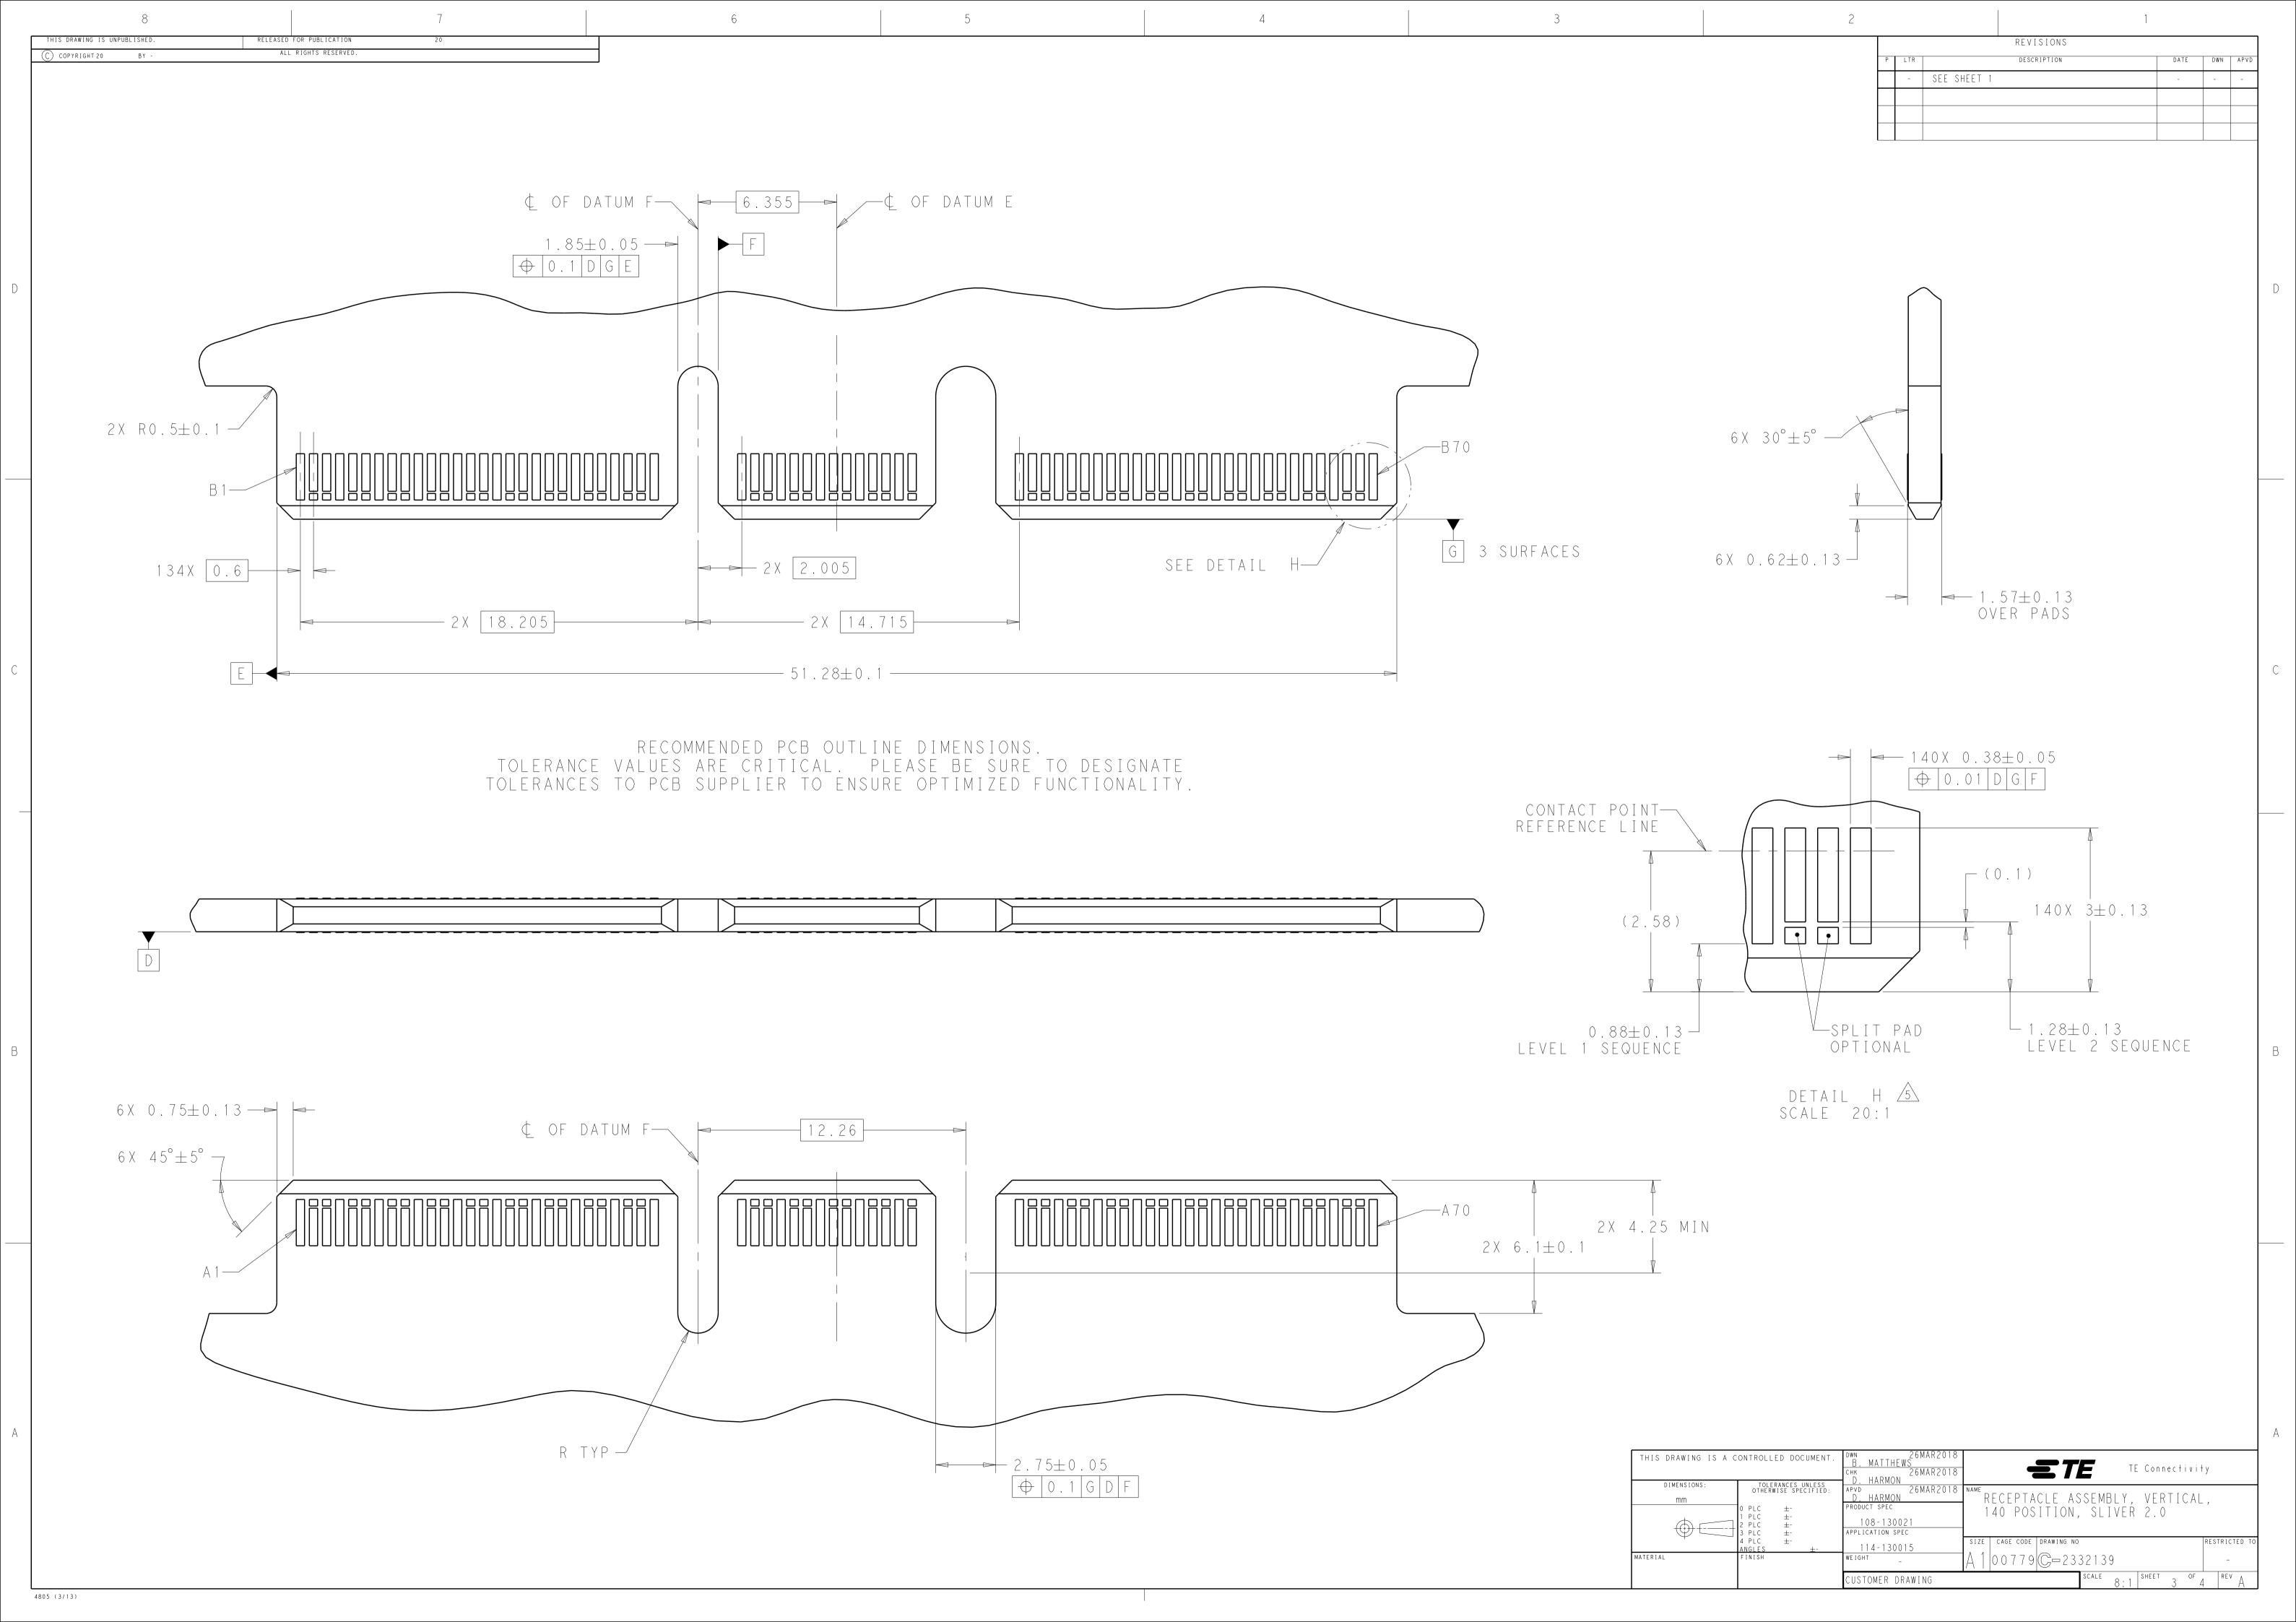

## **X-ON Electronics**

Largest Supplier of Electrical and Electronic Components

Click to view similar products for Standard Card Edge Connectors category:

Click to view products by TE Connectivity manufacturer:

Other Similar products are found below:

CR7E-30DB-3.96E(72) 6364499-1 6565204-6 PKC-156 1437274-4 147889-1 1489165-4 EBT15622B2X 1-582587-1 284-0102-12100 286-0052-12101A 306022901000000 307-012-502-202 307-056-520-300 2129318-1 245-062-520-350 287-0032-12101 306-028-525-102 307-072-526-202 345-060-559-303 392-008-559-201 534671-1 341-240-317 345-044-500-300 346-240-318 395-100-524-300 09-07-2032 10035388-802LF 10115859-011LF 10122859-009LF 10127905-B04B24BLF 530555-1 5-678046-1 73726-0005 66308-1 1-1437275-6 PEC-07-02-T-S-A 346-014-520-801 307-048-502-202 CE100F22-9-C CE1