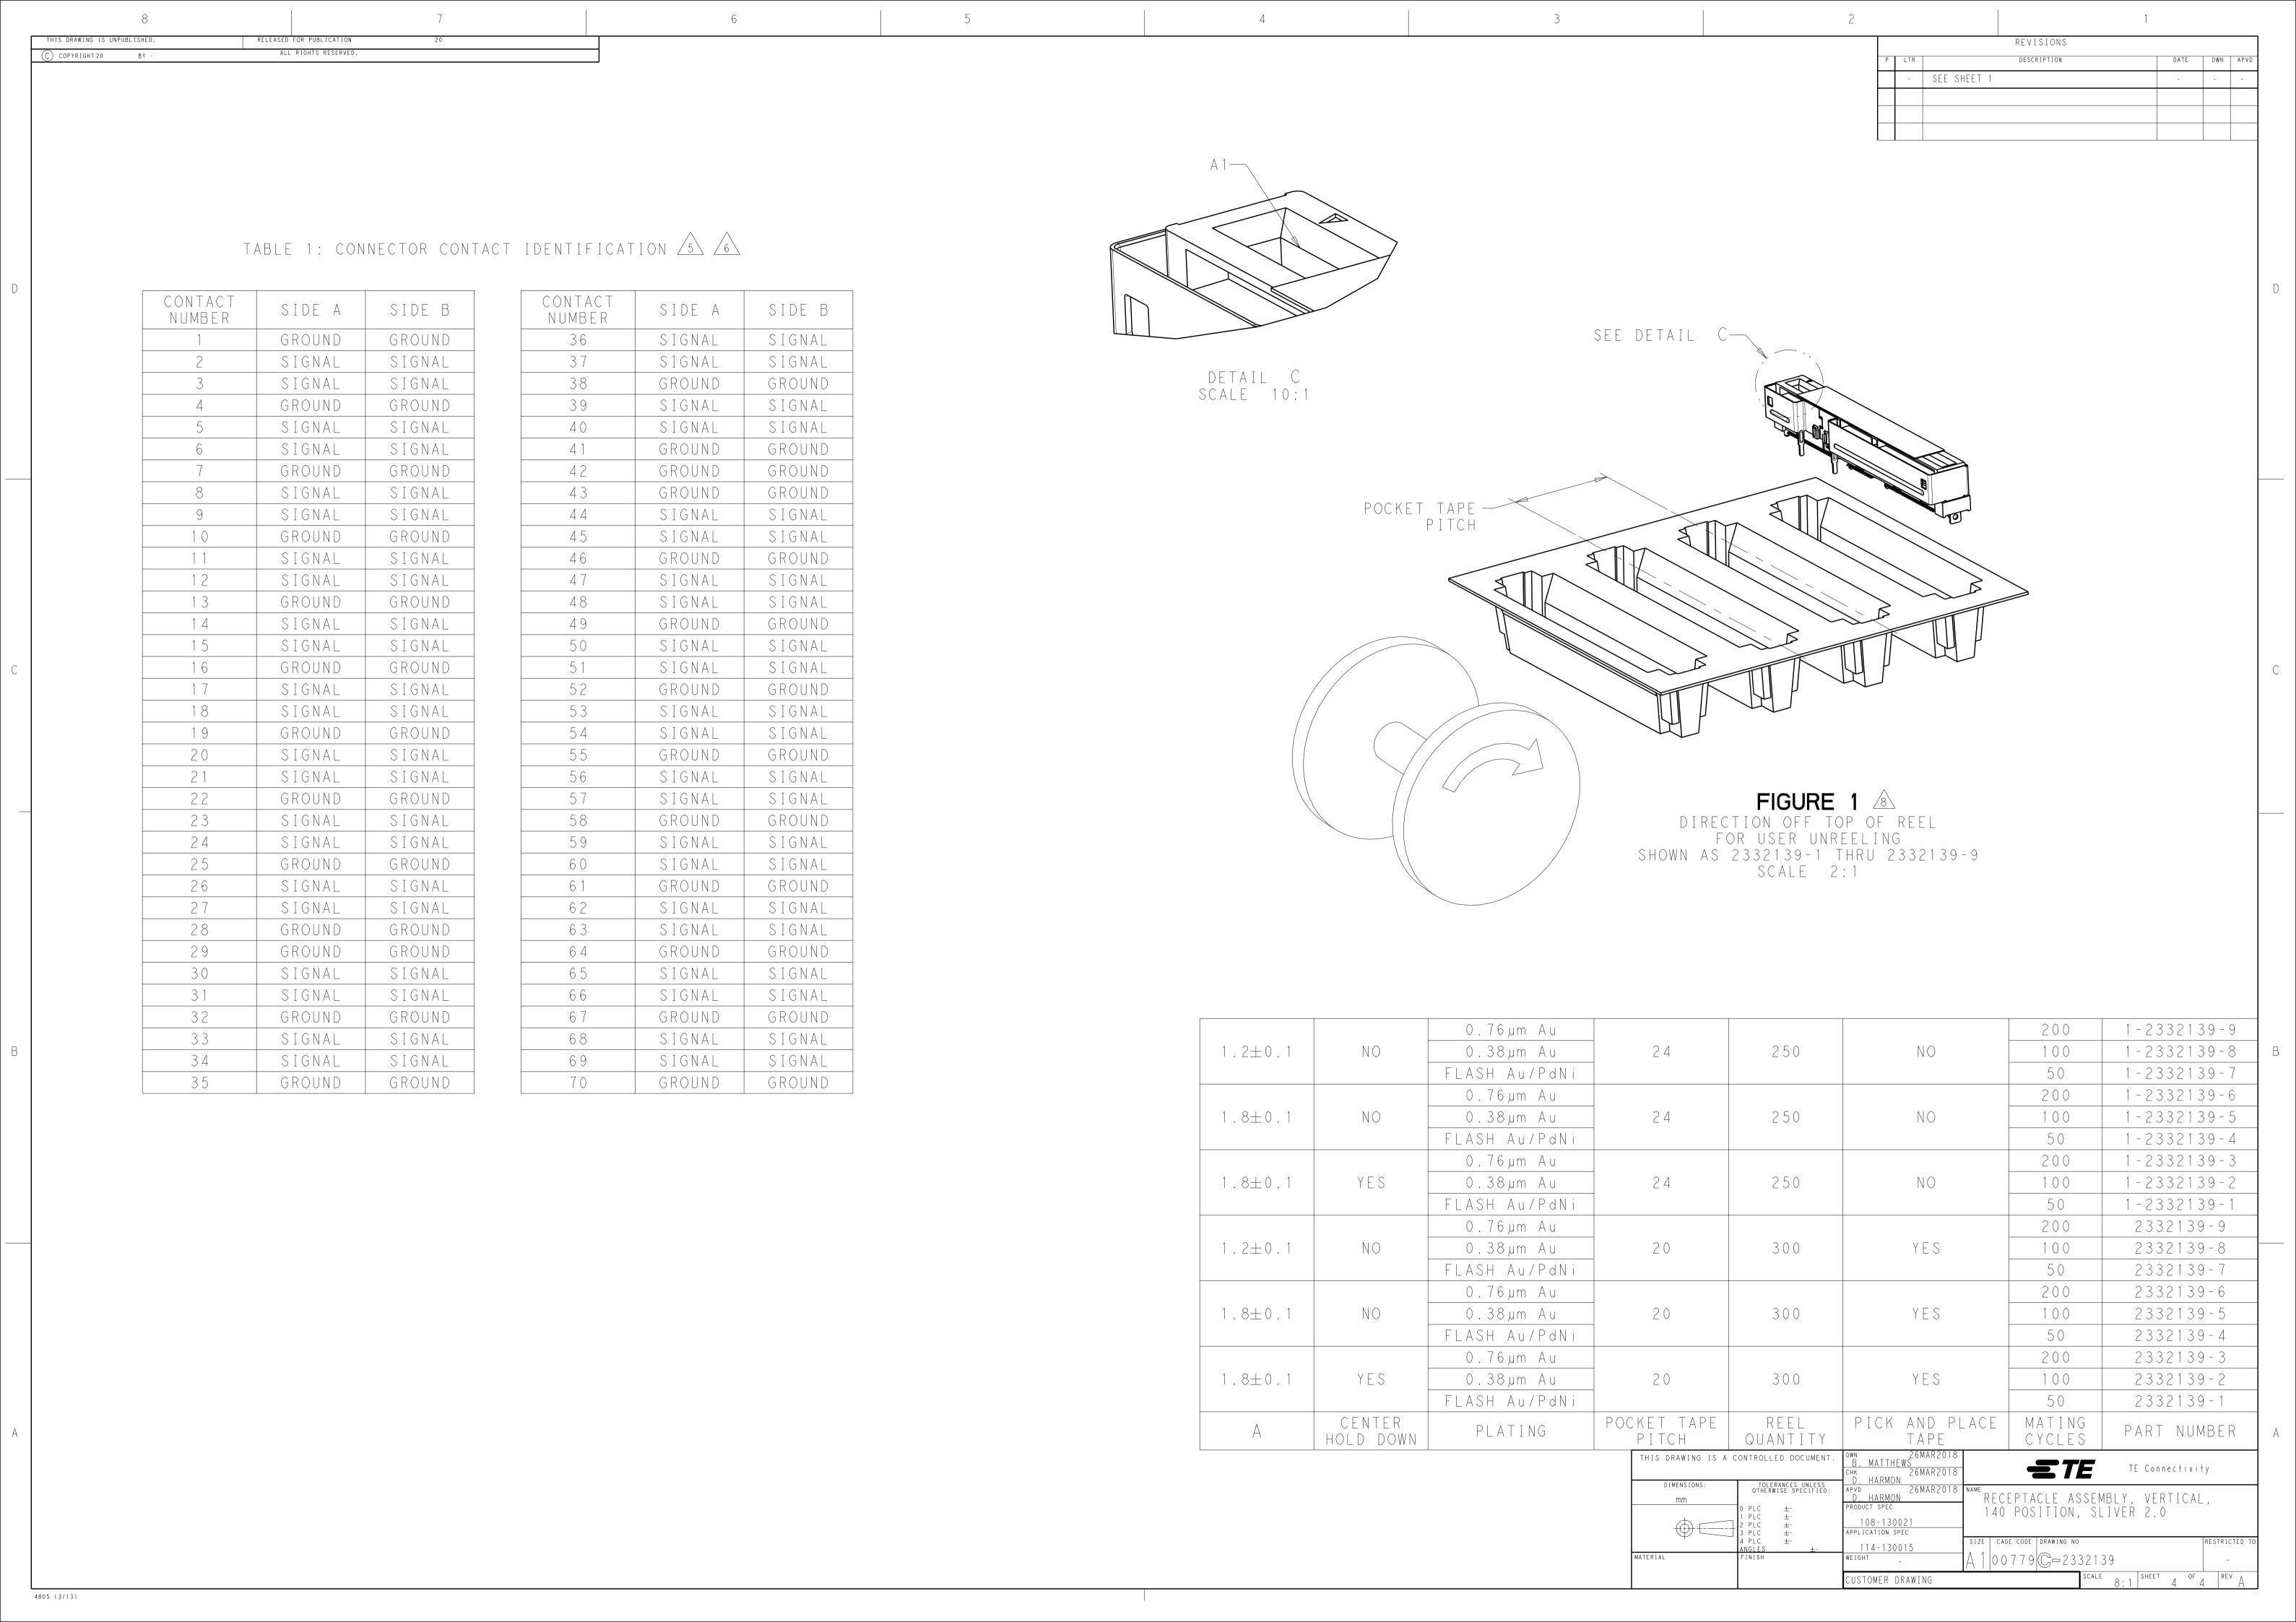

## **X-ON Electronics**

Largest Supplier of Electrical and Electronic Components

Click to view similar products for Standard Card Edge Connectors category:

Click to view products by TE Connectivity manufacturer:

Other Similar products are found below:

CR7E-30DB-3.96E(72) 6364499-1 6565204-6 PKC-156 1437274-4 147889-1 1489165-4 EBT15622B2X 1-582587-1 284-0102-12100 286-0052-12101A 306022901000000 307-012-502-202 307-056-520-300 2129318-1 245-062-520-350 287-0032-12101 306-028-525-102 307-072-526-202 345-060-559-303 392-008-559-201 534671-1 341-240-317 345-044-500-300 346-240-318 395-100-524-300 09-07-2032 10035388-802LF 10115859-011LF 10122859-009LF 10127905-B04B24BLF 530555-1 5-678046-1 73726-0005 66308-1 1-1437275-6 PEC-07-02-T-S-A 346-014-520-801 307-048-502-202 CE100F22-9-C CE100