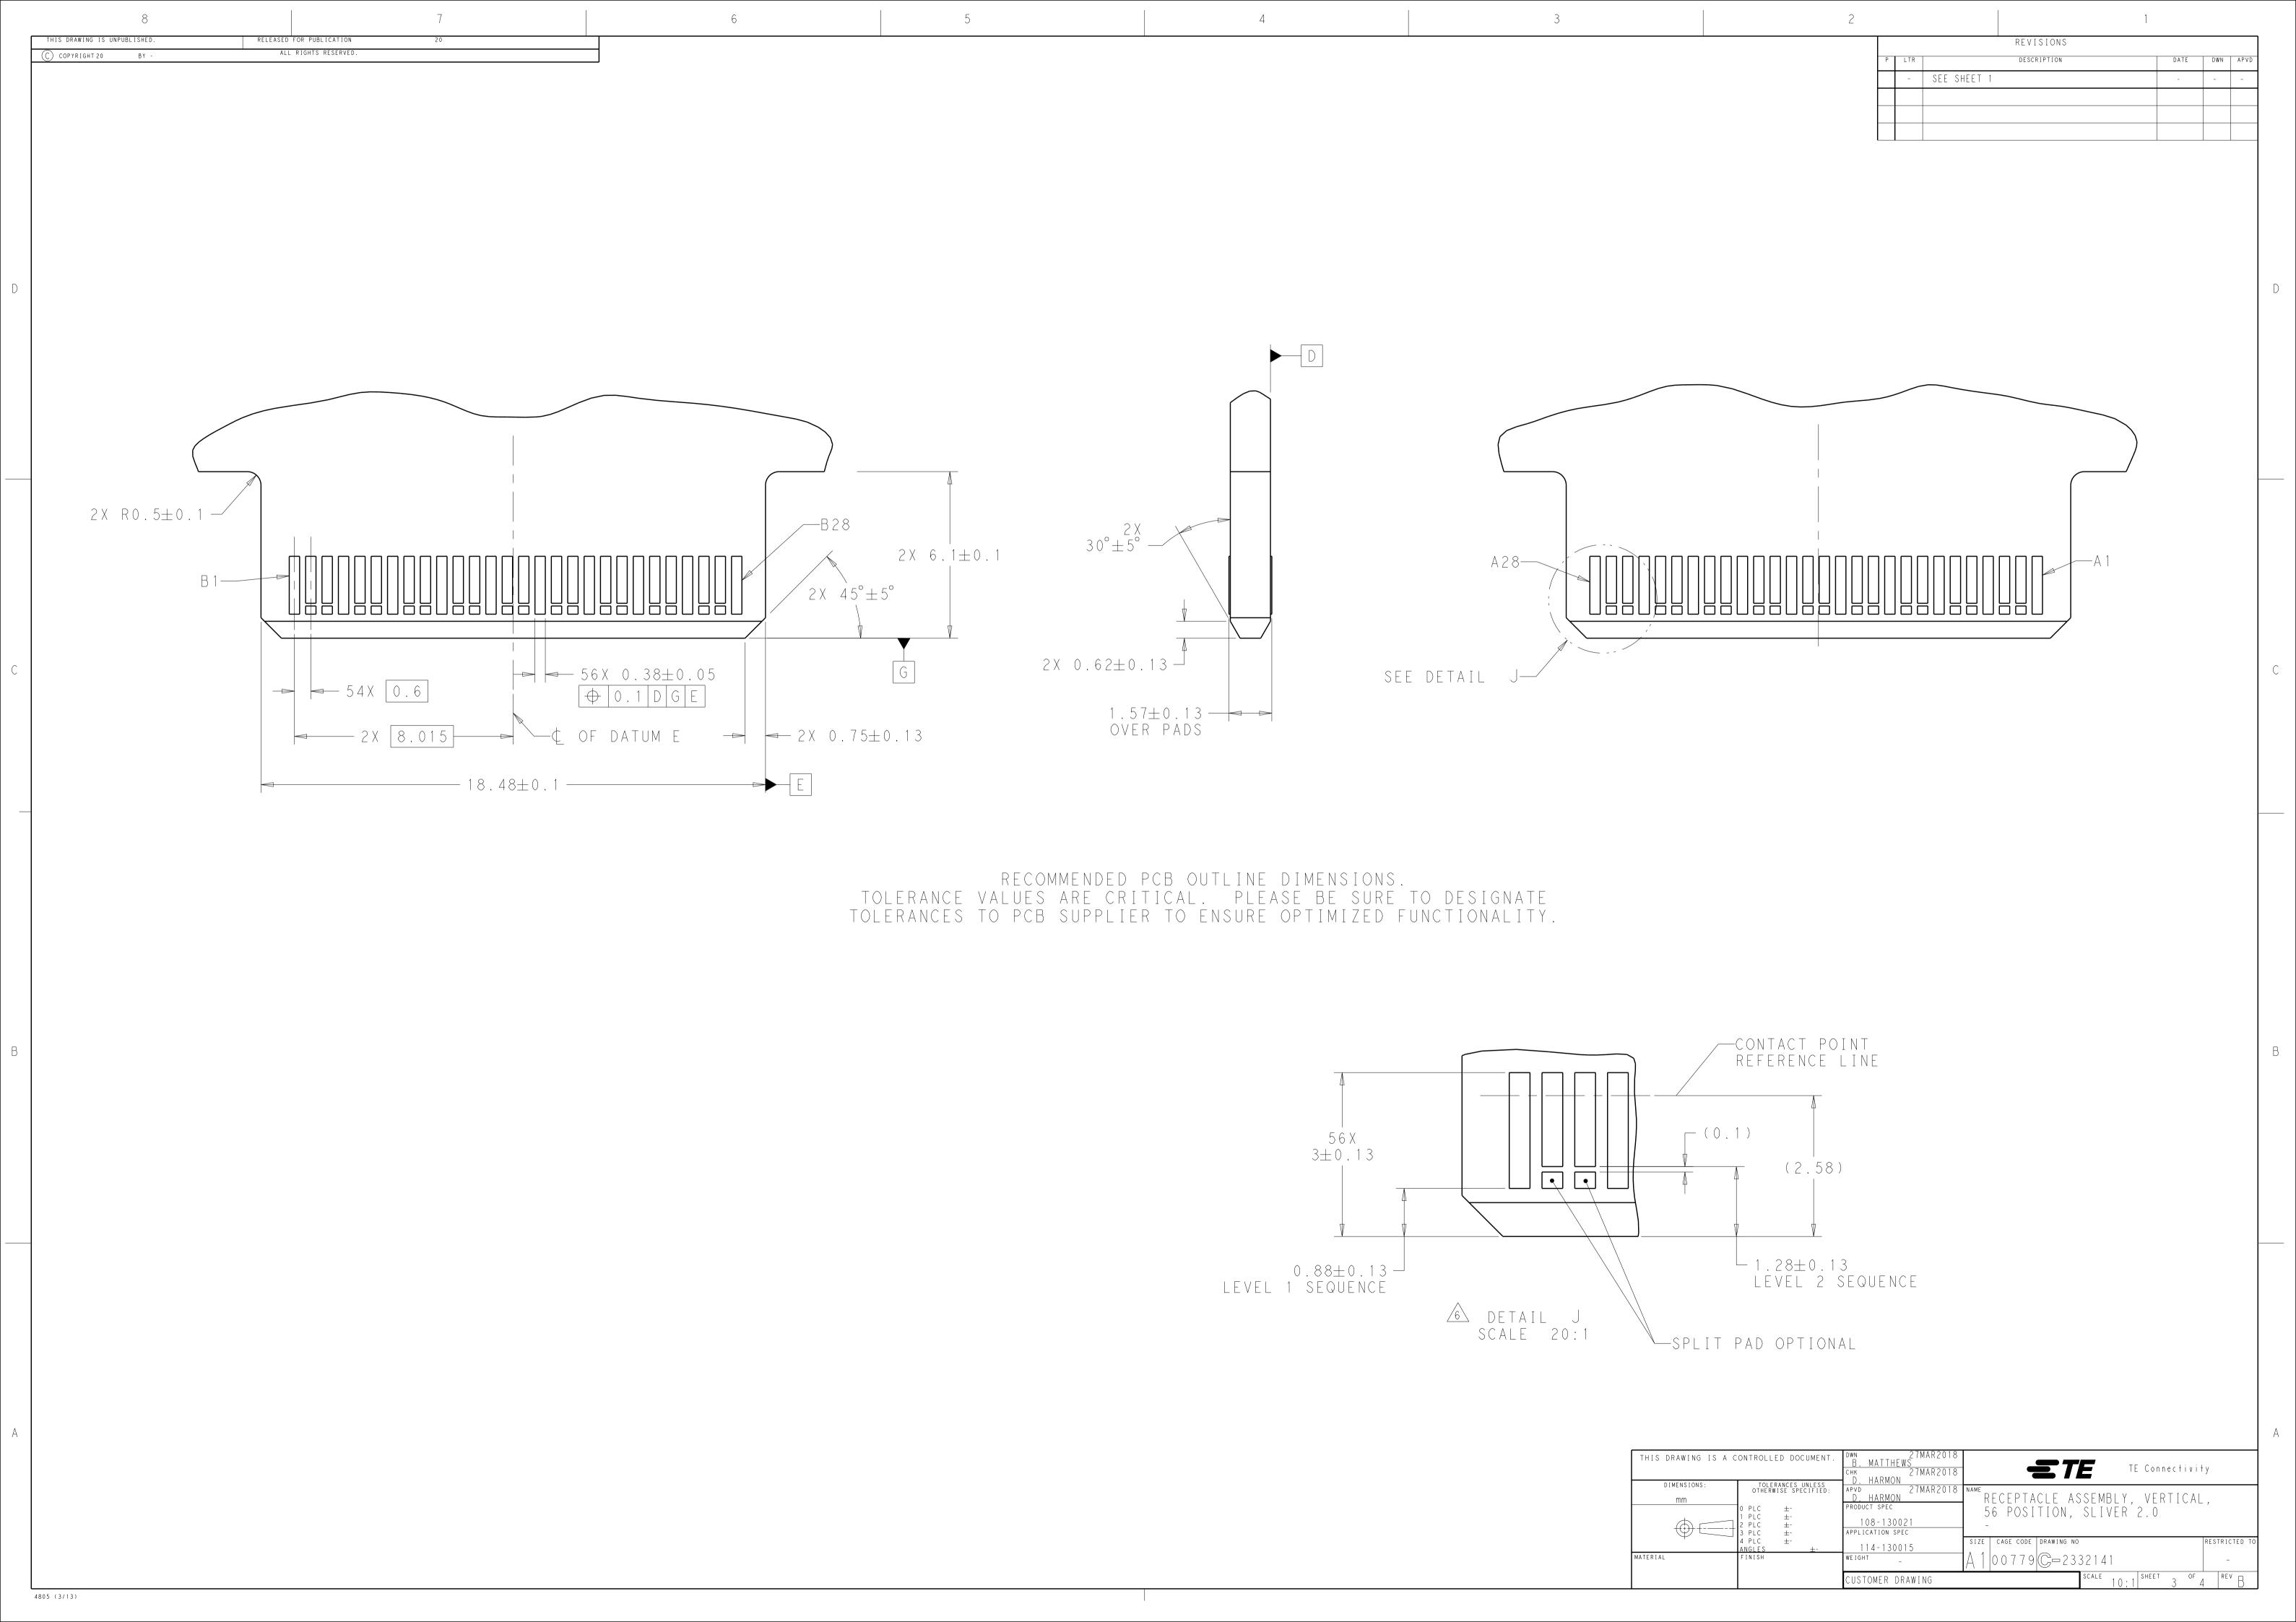

## **X-ON Electronics**

Largest Supplier of Electrical and Electronic Components

Click to view similar products for Standard Card Edge Connectors category:

Click to view products by TE Connectivity manufacturer:

Other Similar products are found below:

CR7E-30DB-3.96E(72) 6364499-1 6565204-6 PKC-156 1437274-4 147889-1 1489165-4 EBT15622B2X 1-582587-1 284-0102-12100 286-0052-12101A 306022901000000 307-012-502-202 307-056-520-300 2129318-1 245-062-520-350 287-0032-12101 306-028-525-102 307-072-526-202 345-060-559-303 392-008-559-201 534671-1 341-240-317 345-044-500-300 346-240-318 395-100-524-300 09-07-2032 10035388-802LF 10115859-011LF 10122859-009LF 10127905-B04B24BLF 530555-1 5-678046-1 73726-0005 66308-1 1-1437275-6 PEC-07-02-T-S-A 346-014-520-801 307-048-502-202 CE100F22-9-C CE1