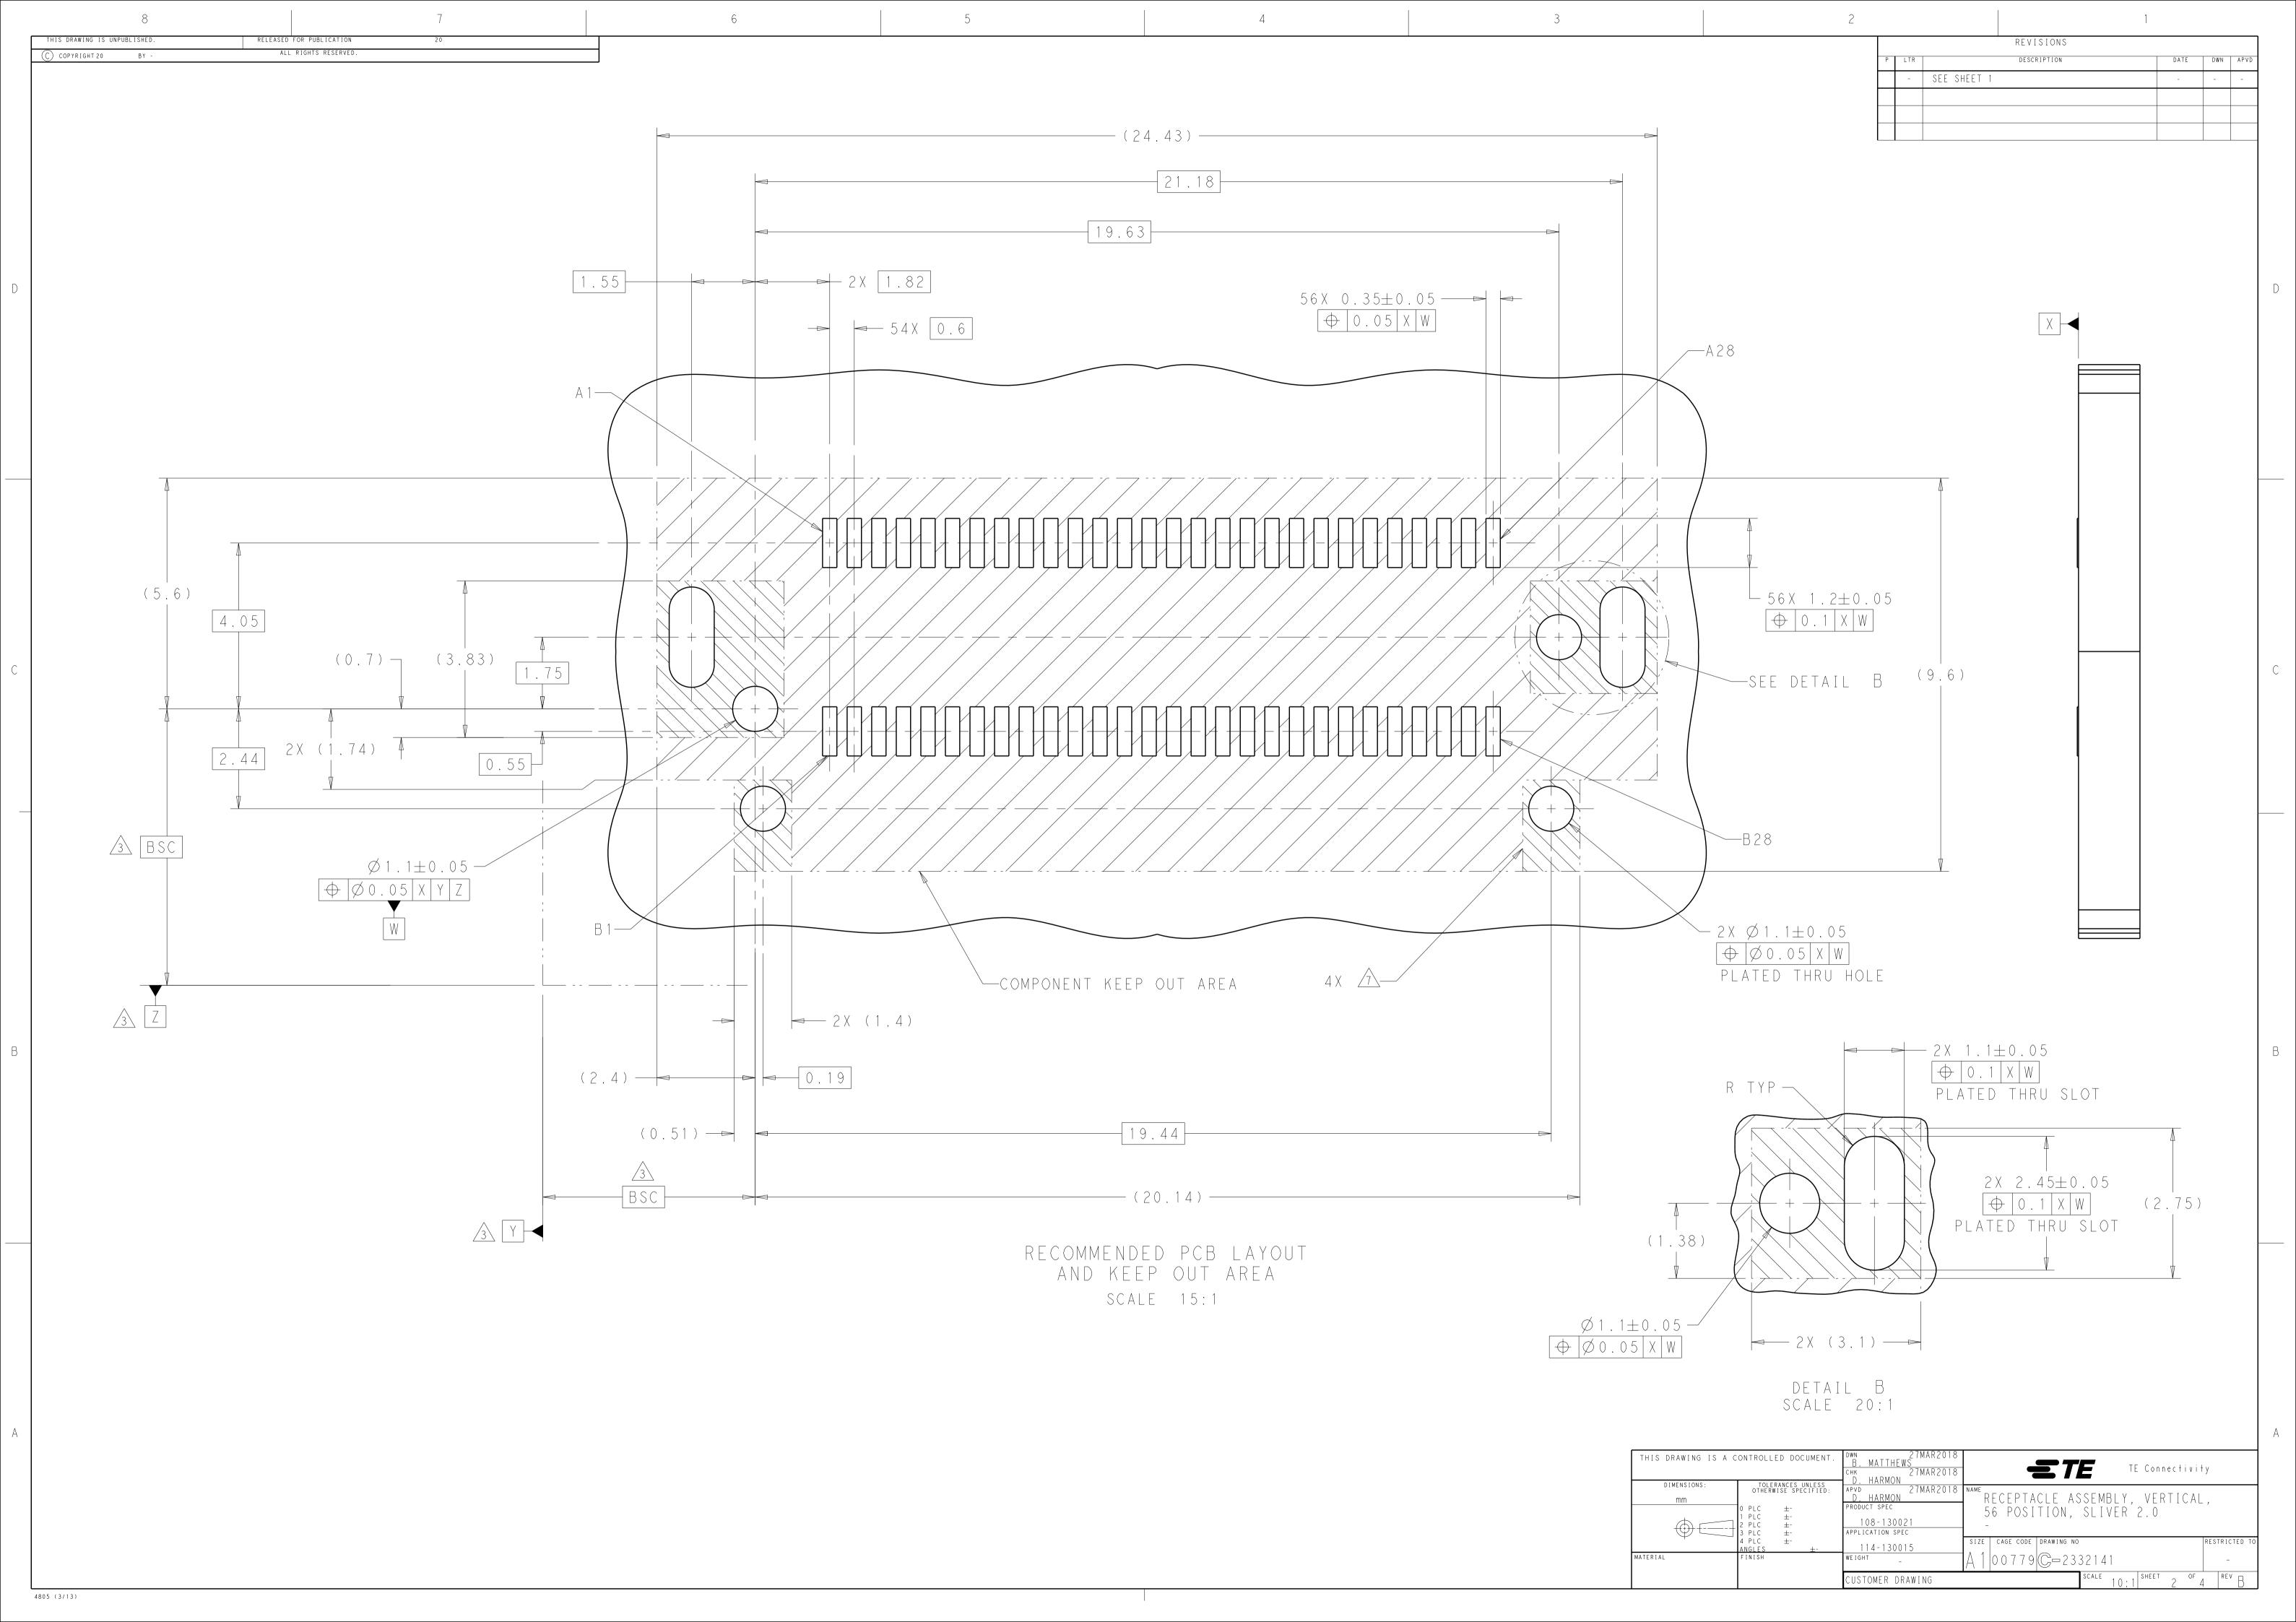

## **X-ON Electronics**

Largest Supplier of Electrical and Electronic Components

Click to view similar products for Standard Card Edge Connectors category:

Click to view products by TE Connectivity manufacturer:

Other Similar products are found below:

CR7E-30DB-3.96E(72) 6364499-1 6565204-6 PKC-156 1437274-4 147889-1 1489165-4 EBT15622B2X 1-582587-1 284-0102-12100 286-0052-12101A 306022901000000 307-012-502-202 307-056-520-300 2129318-1 245-062-520-350 287-0032-12101 306-028-525-102 307-072-526-202 345-060-559-303 392-008-559-201 534671-1 341-240-317 345-044-500-300 346-240-318 395-100-524-300 09-07-2032 10035388-802LF 10115859-011LF 10122859-009LF 10127905-B04B24BLF 530555-1 5-678046-1 73726-0005 66308-1 1-1437275-6 PEC-07-02-T-S-A 346-014-520-801 307-048-502-202 CE100F22-9-C C