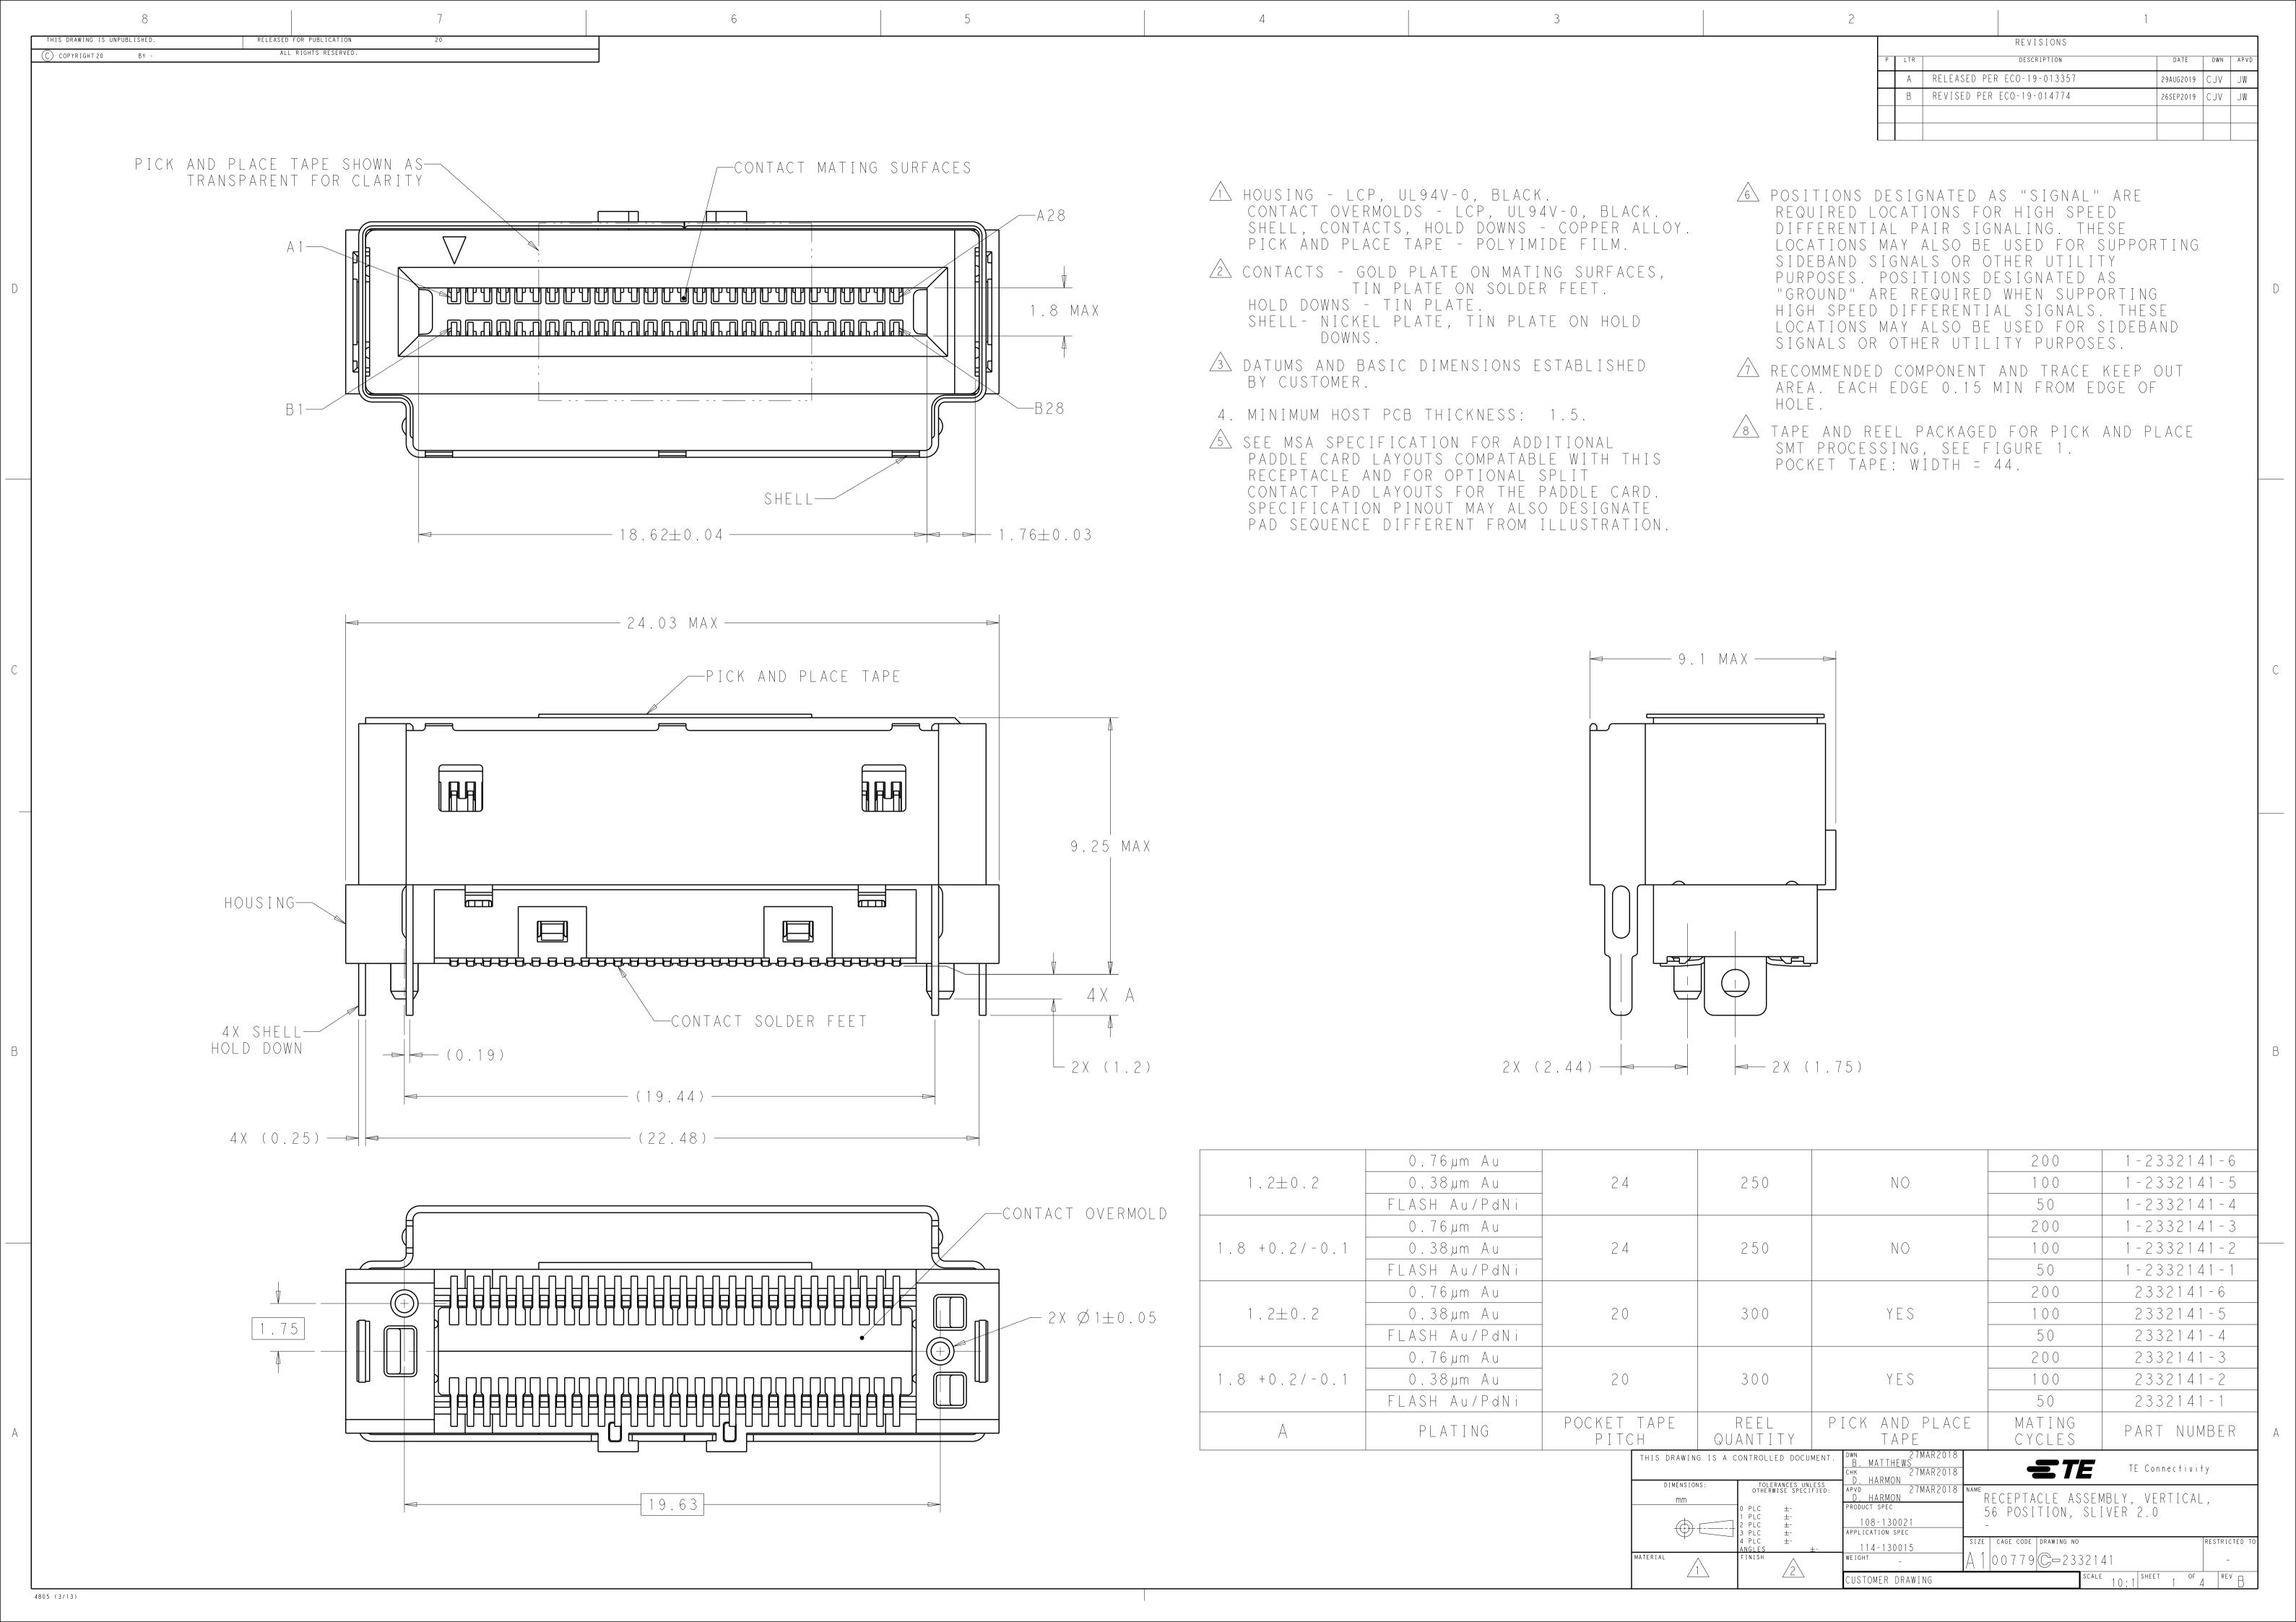

## **X-ON Electronics**

Largest Supplier of Electrical and Electronic Components

Click to view similar products for Standard Card Edge Connectors category:

Click to view products by TE Connectivity manufacturer:

Other Similar products are found below:

CR7E-30DB-3.96E(72) 6364499-1 6565204-6 PKC-156 1437274-4 147889-1 1489165-4 EBT15622B2X 1-582587-1 284-0102-12100 286-0052-12101A 306022901000000 307-012-502-202 307-056-520-300 2129318-1 245-062-520-350 287-0032-12101 306-028-525-102 307-072-526-202 345-060-559-303 392-008-559-201 534671-1 341-240-317 345-044-500-300 346-240-318 395-100-524-300 09-07-2032 10035388-802LF 10115859-011LF 10122859-009LF 10127905-B04B24BLF 530555-1 5-678046-1 73726-0005 66308-1 1-1437275-6 PEC-07-02-T-S-A 346-014-520-801 307-048-502-202 CE100F22-9-C