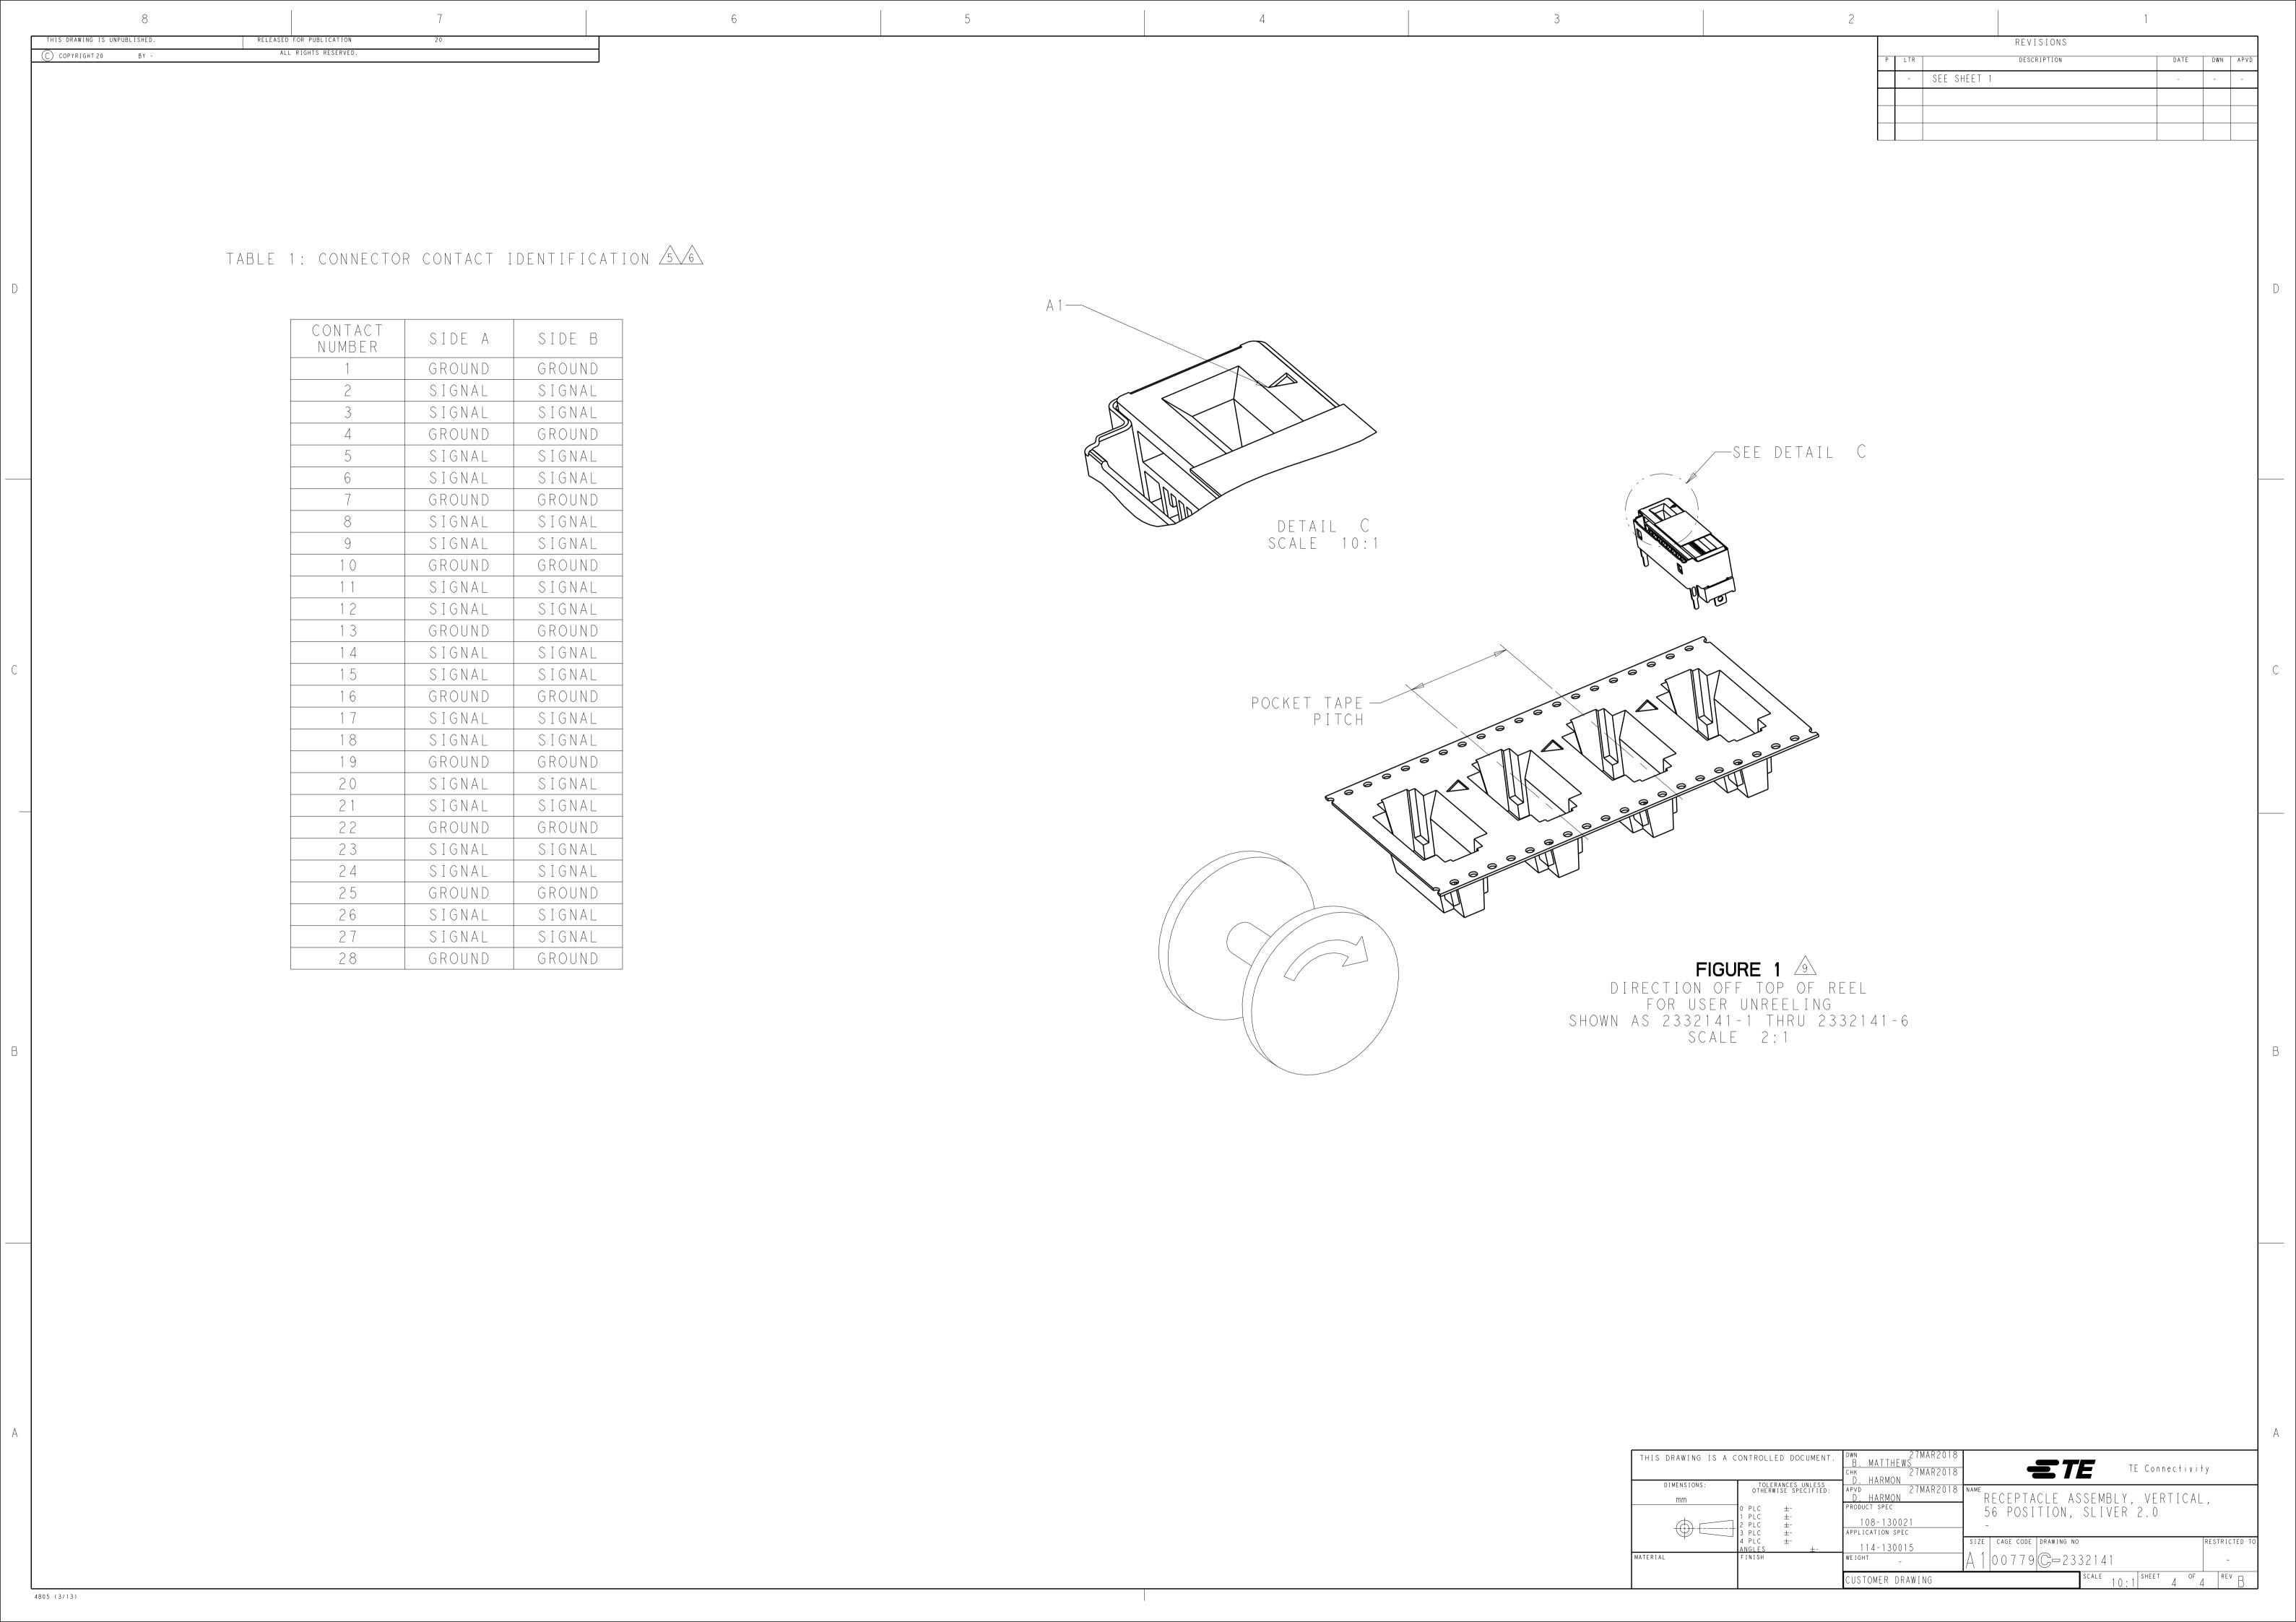

## **X-ON Electronics**

Largest Supplier of Electrical and Electronic Components

Click to view similar products for Standard Card Edge Connectors category:

Click to view products by TE Connectivity manufacturer:

Other Similar products are found below:

CR7E-30DB-3.96E(72) 6364499-1 6565204-6 PKC-156 1437274-4 147889-1 1489165-4 EBT15622B2X 1-582587-1 284-0102-12100 286-0052-12101A 306022901000000 307-012-502-202 307-056-520-300 2129318-1 245-062-520-350 287-0032-12101 306-028-525-102 307-072-526-202 345-060-559-303 392-008-559-201 534671-1 341-240-317 345-044-500-300 346-240-318 395-100-524-300 09-07-2032 10035388-802LF 10115859-011LF 10122859-009LF 10127905-B04B24BLF 530555-1 5-678046-1 73726-0005 66308-1 1-1437275-6 PEC-07-02-T-S-A 346-014-520-801 307-048-502-202 CE100F22-9-C CE100