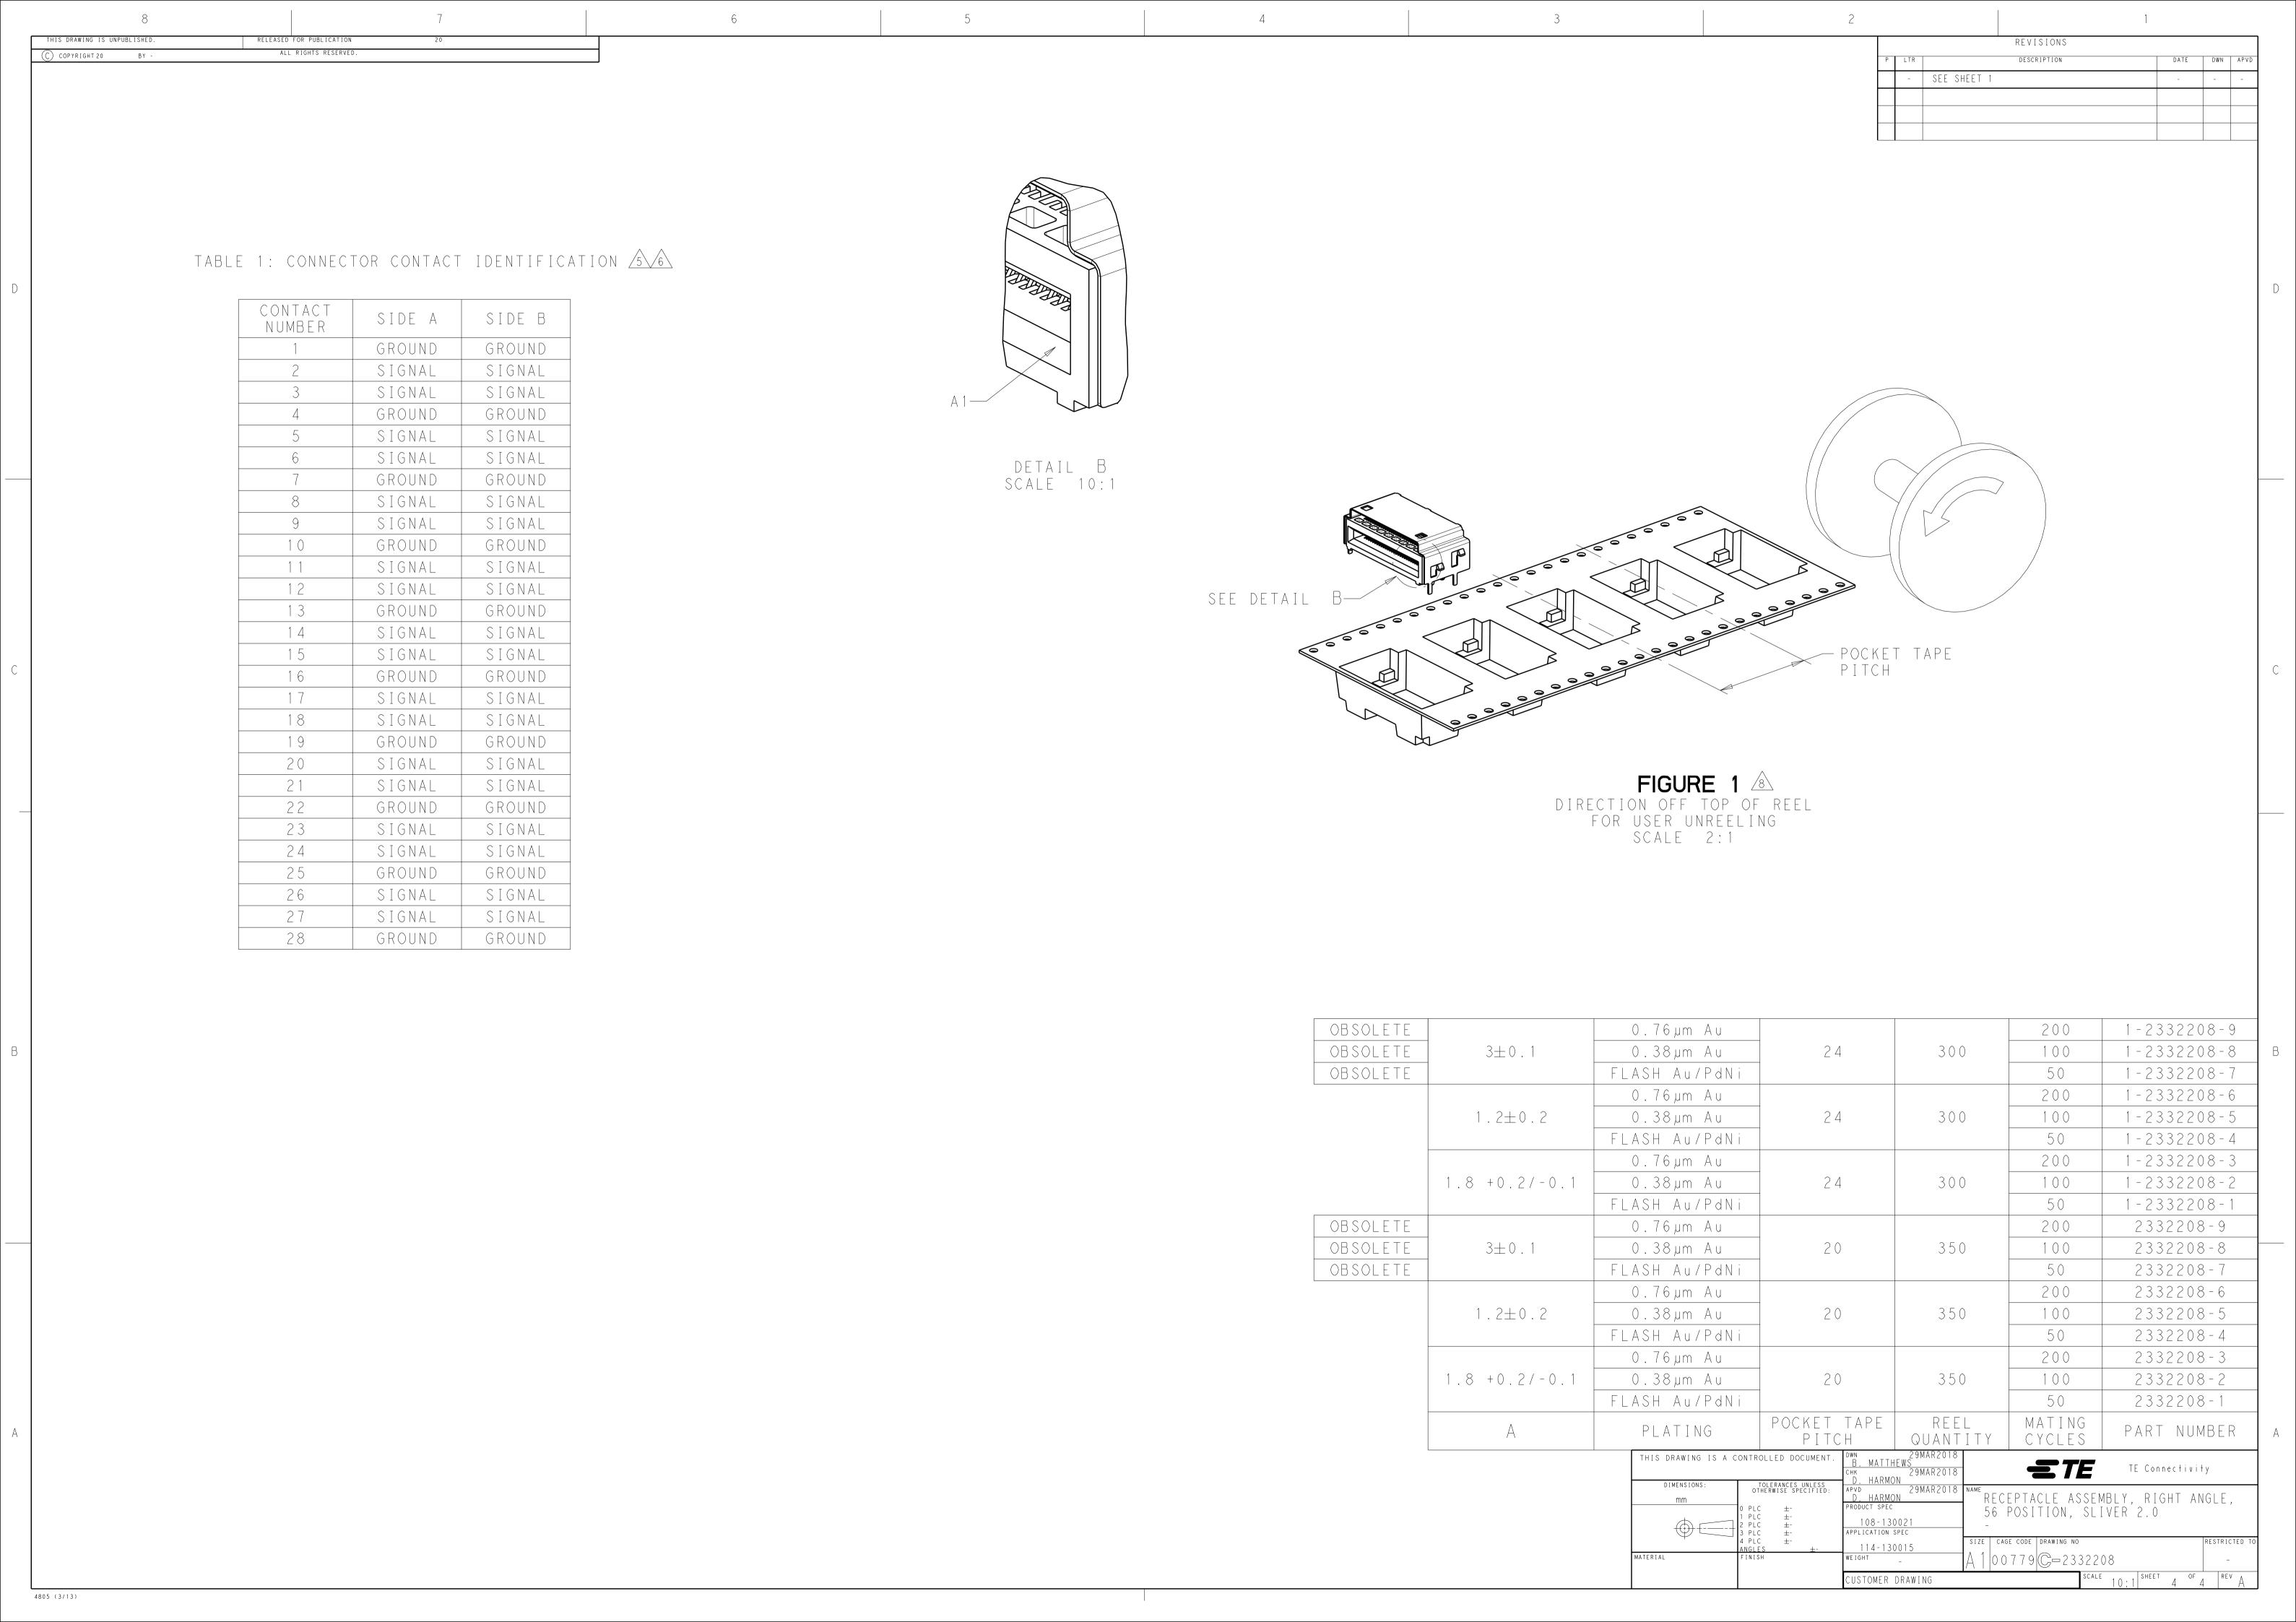

## **X-ON Electronics**

Largest Supplier of Electrical and Electronic Components

Click to view similar products for Standard Card Edge Connectors category:

Click to view products by TE Connectivity manufacturer:

Other Similar products are found below:

CR7E-30DB-3.96E(72) 6364499-1 6565204-6 PKC-156 1437274-4 147889-1 1489165-4 EBT15622B2X 1-582587-1 284-0102-12100 286-0052-12101A 306022901000000 307-012-502-202 307-056-520-300 2129318-1 245-062-520-350 287-0032-12101 306-028-525-102 307-072-526-202 345-060-559-303 392-008-559-201 534671-1 341-240-317 345-044-500-300 346-240-318 395-100-524-300 09-07-2032 10035388-802LF 10115859-011LF 10122859-009LF 10127905-B04B24BLF 530555-1 5-678046-1 73726-0005 66308-1 1-1437275-6 PEC-07-02-T-S-A 346-014-520-801 307-048-502-202 CE100F22-9-C CE100