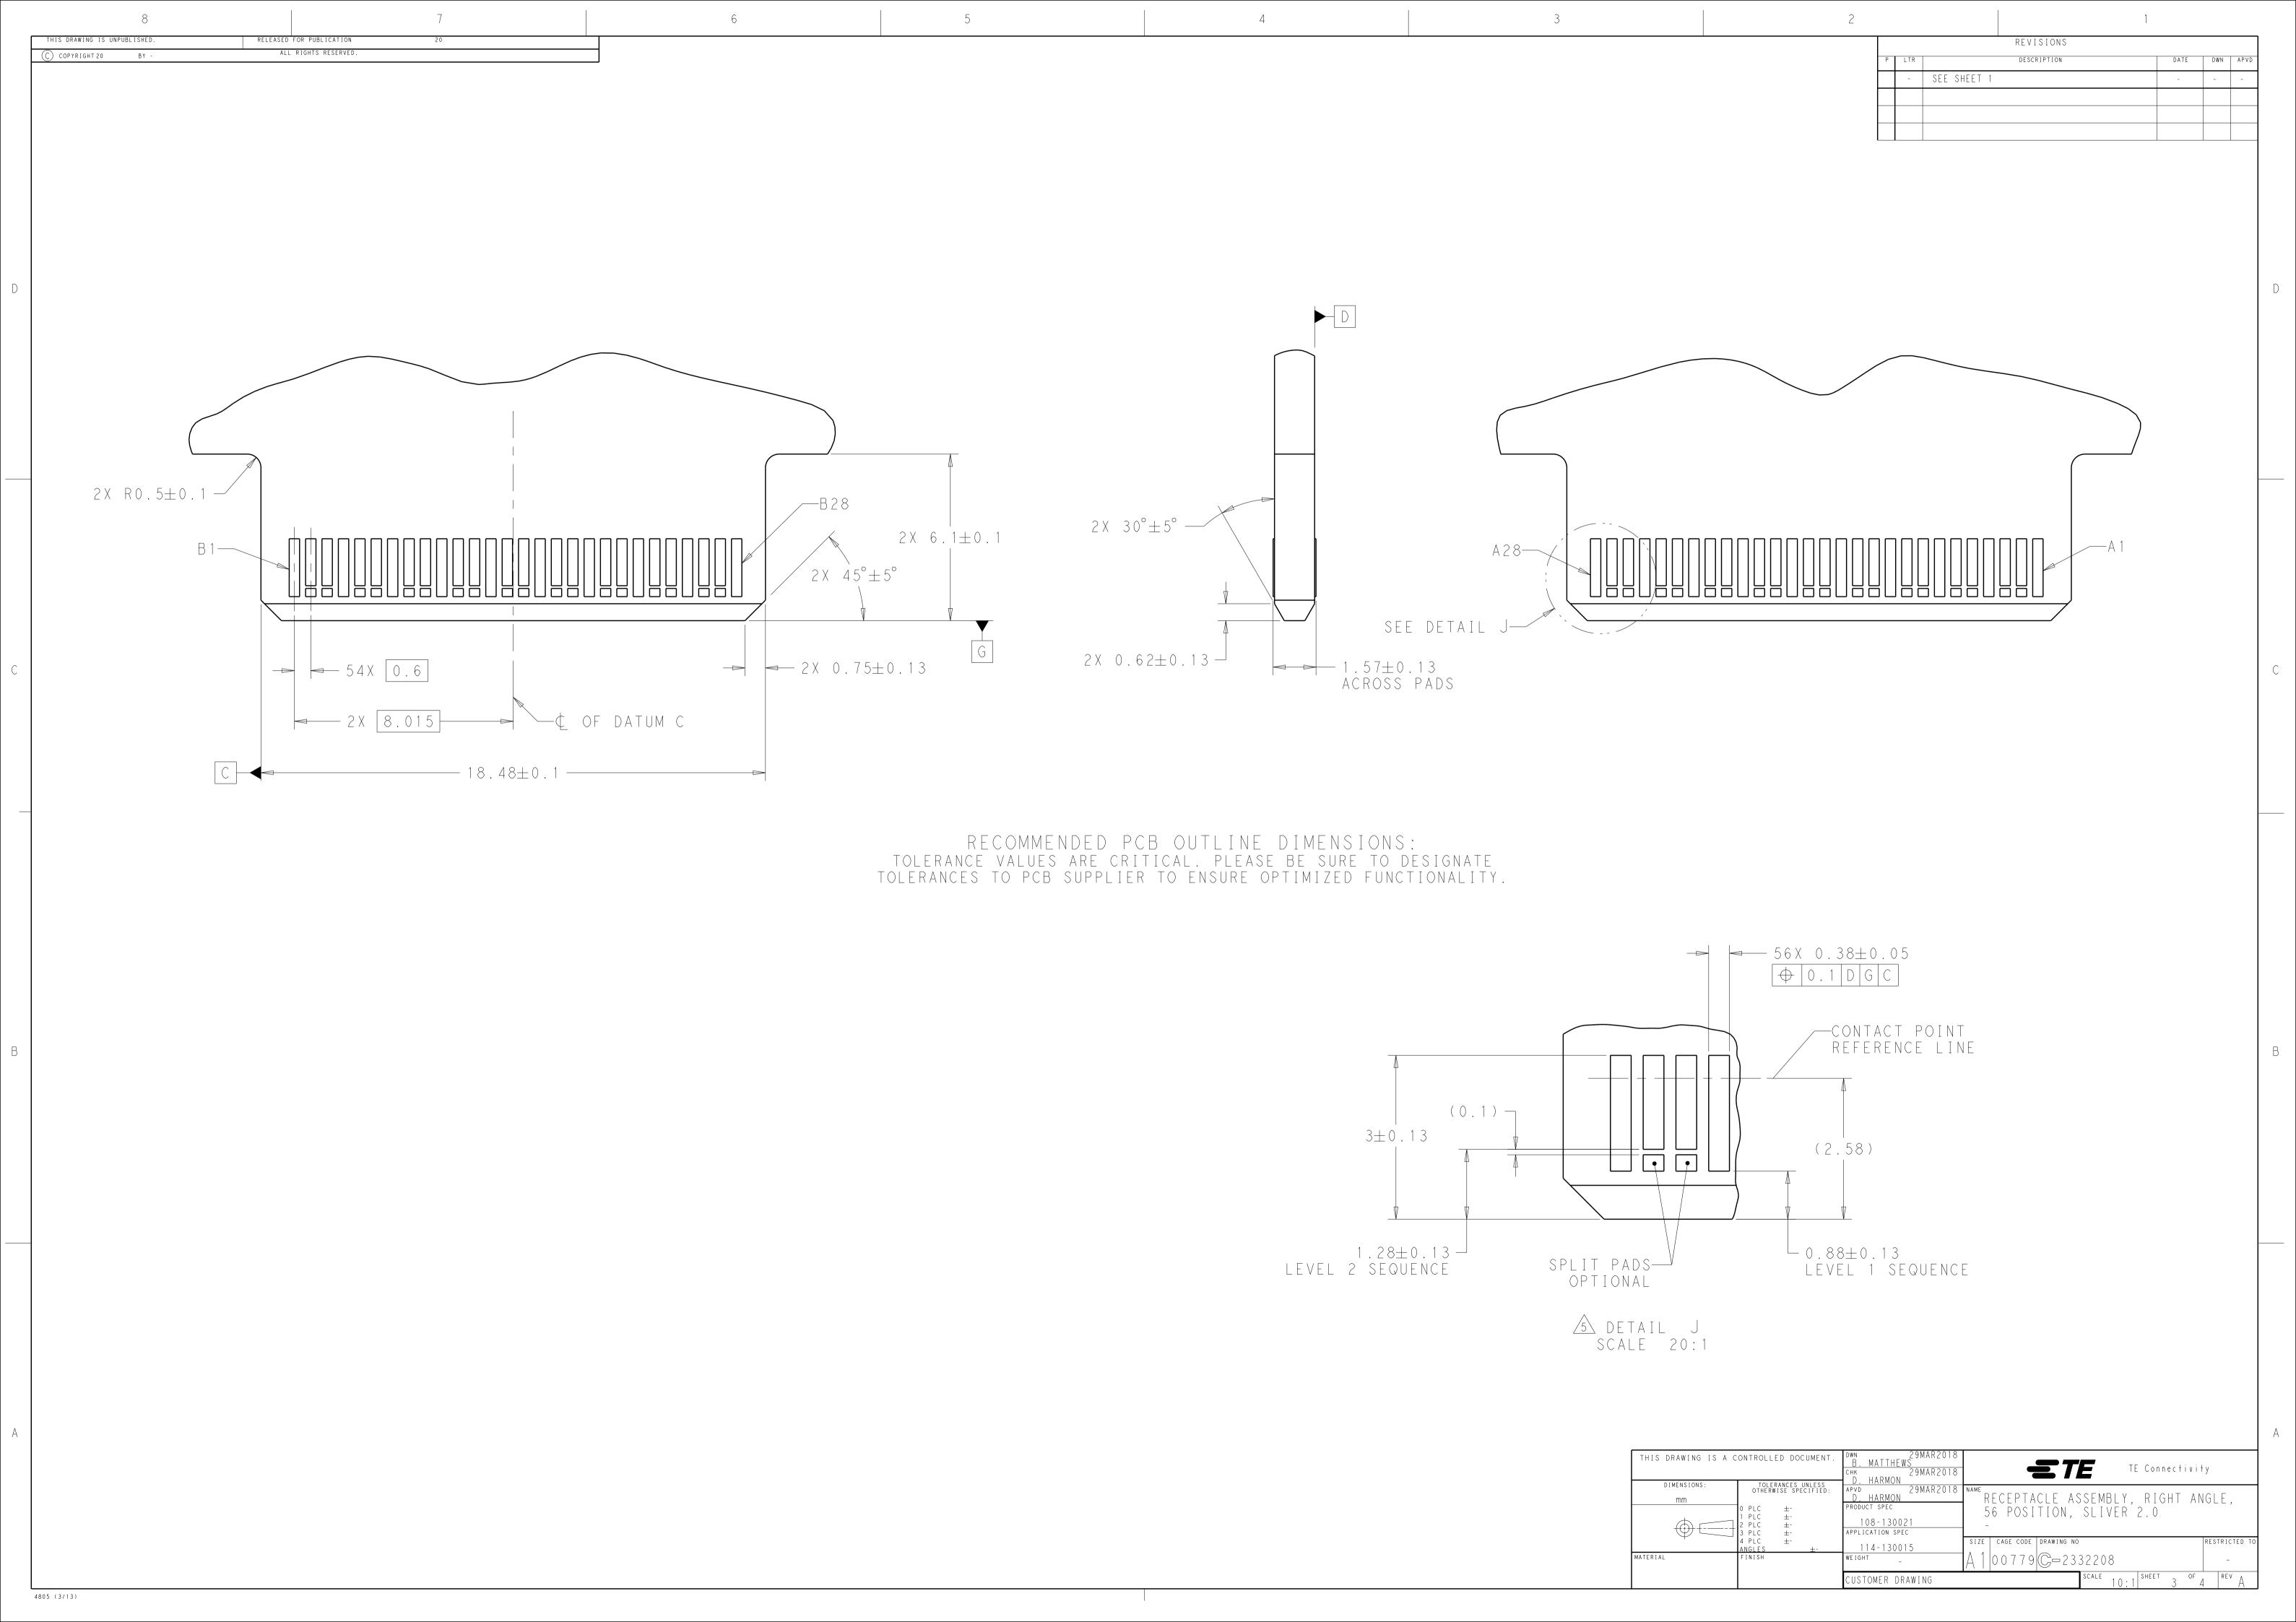

## **X-ON Electronics**

Largest Supplier of Electrical and Electronic Components

Click to view similar products for Standard Card Edge Connectors category:

Click to view products by TE Connectivity manufacturer:

Other Similar products are found below:

CR7E-30DB-3.96E(72) 6364499-1 6565204-6 PKC-156 1437274-4 147889-1 1489165-4 EBT15622B2X 1-582587-1 284-0102-12100 286-0052-12101A 306022901000000 307-012-502-202 307-056-520-300 2129318-1 245-062-520-350 287-0032-12101 306-028-525-102 307-072-526-202 345-060-559-303 392-008-559-201 534671-1 341-240-317 345-044-500-300 346-240-318 395-100-524-300 09-07-2032 10035388-802LF 10115859-011LF 10122859-009LF 10127905-B04B24BLF 530555-1 5-678046-1 73726-0005 66308-1 1-1437275-6 PEC-07-02-T-S-A 346-014-520-801 307-048-502-202 CE100F22-9-C CE1