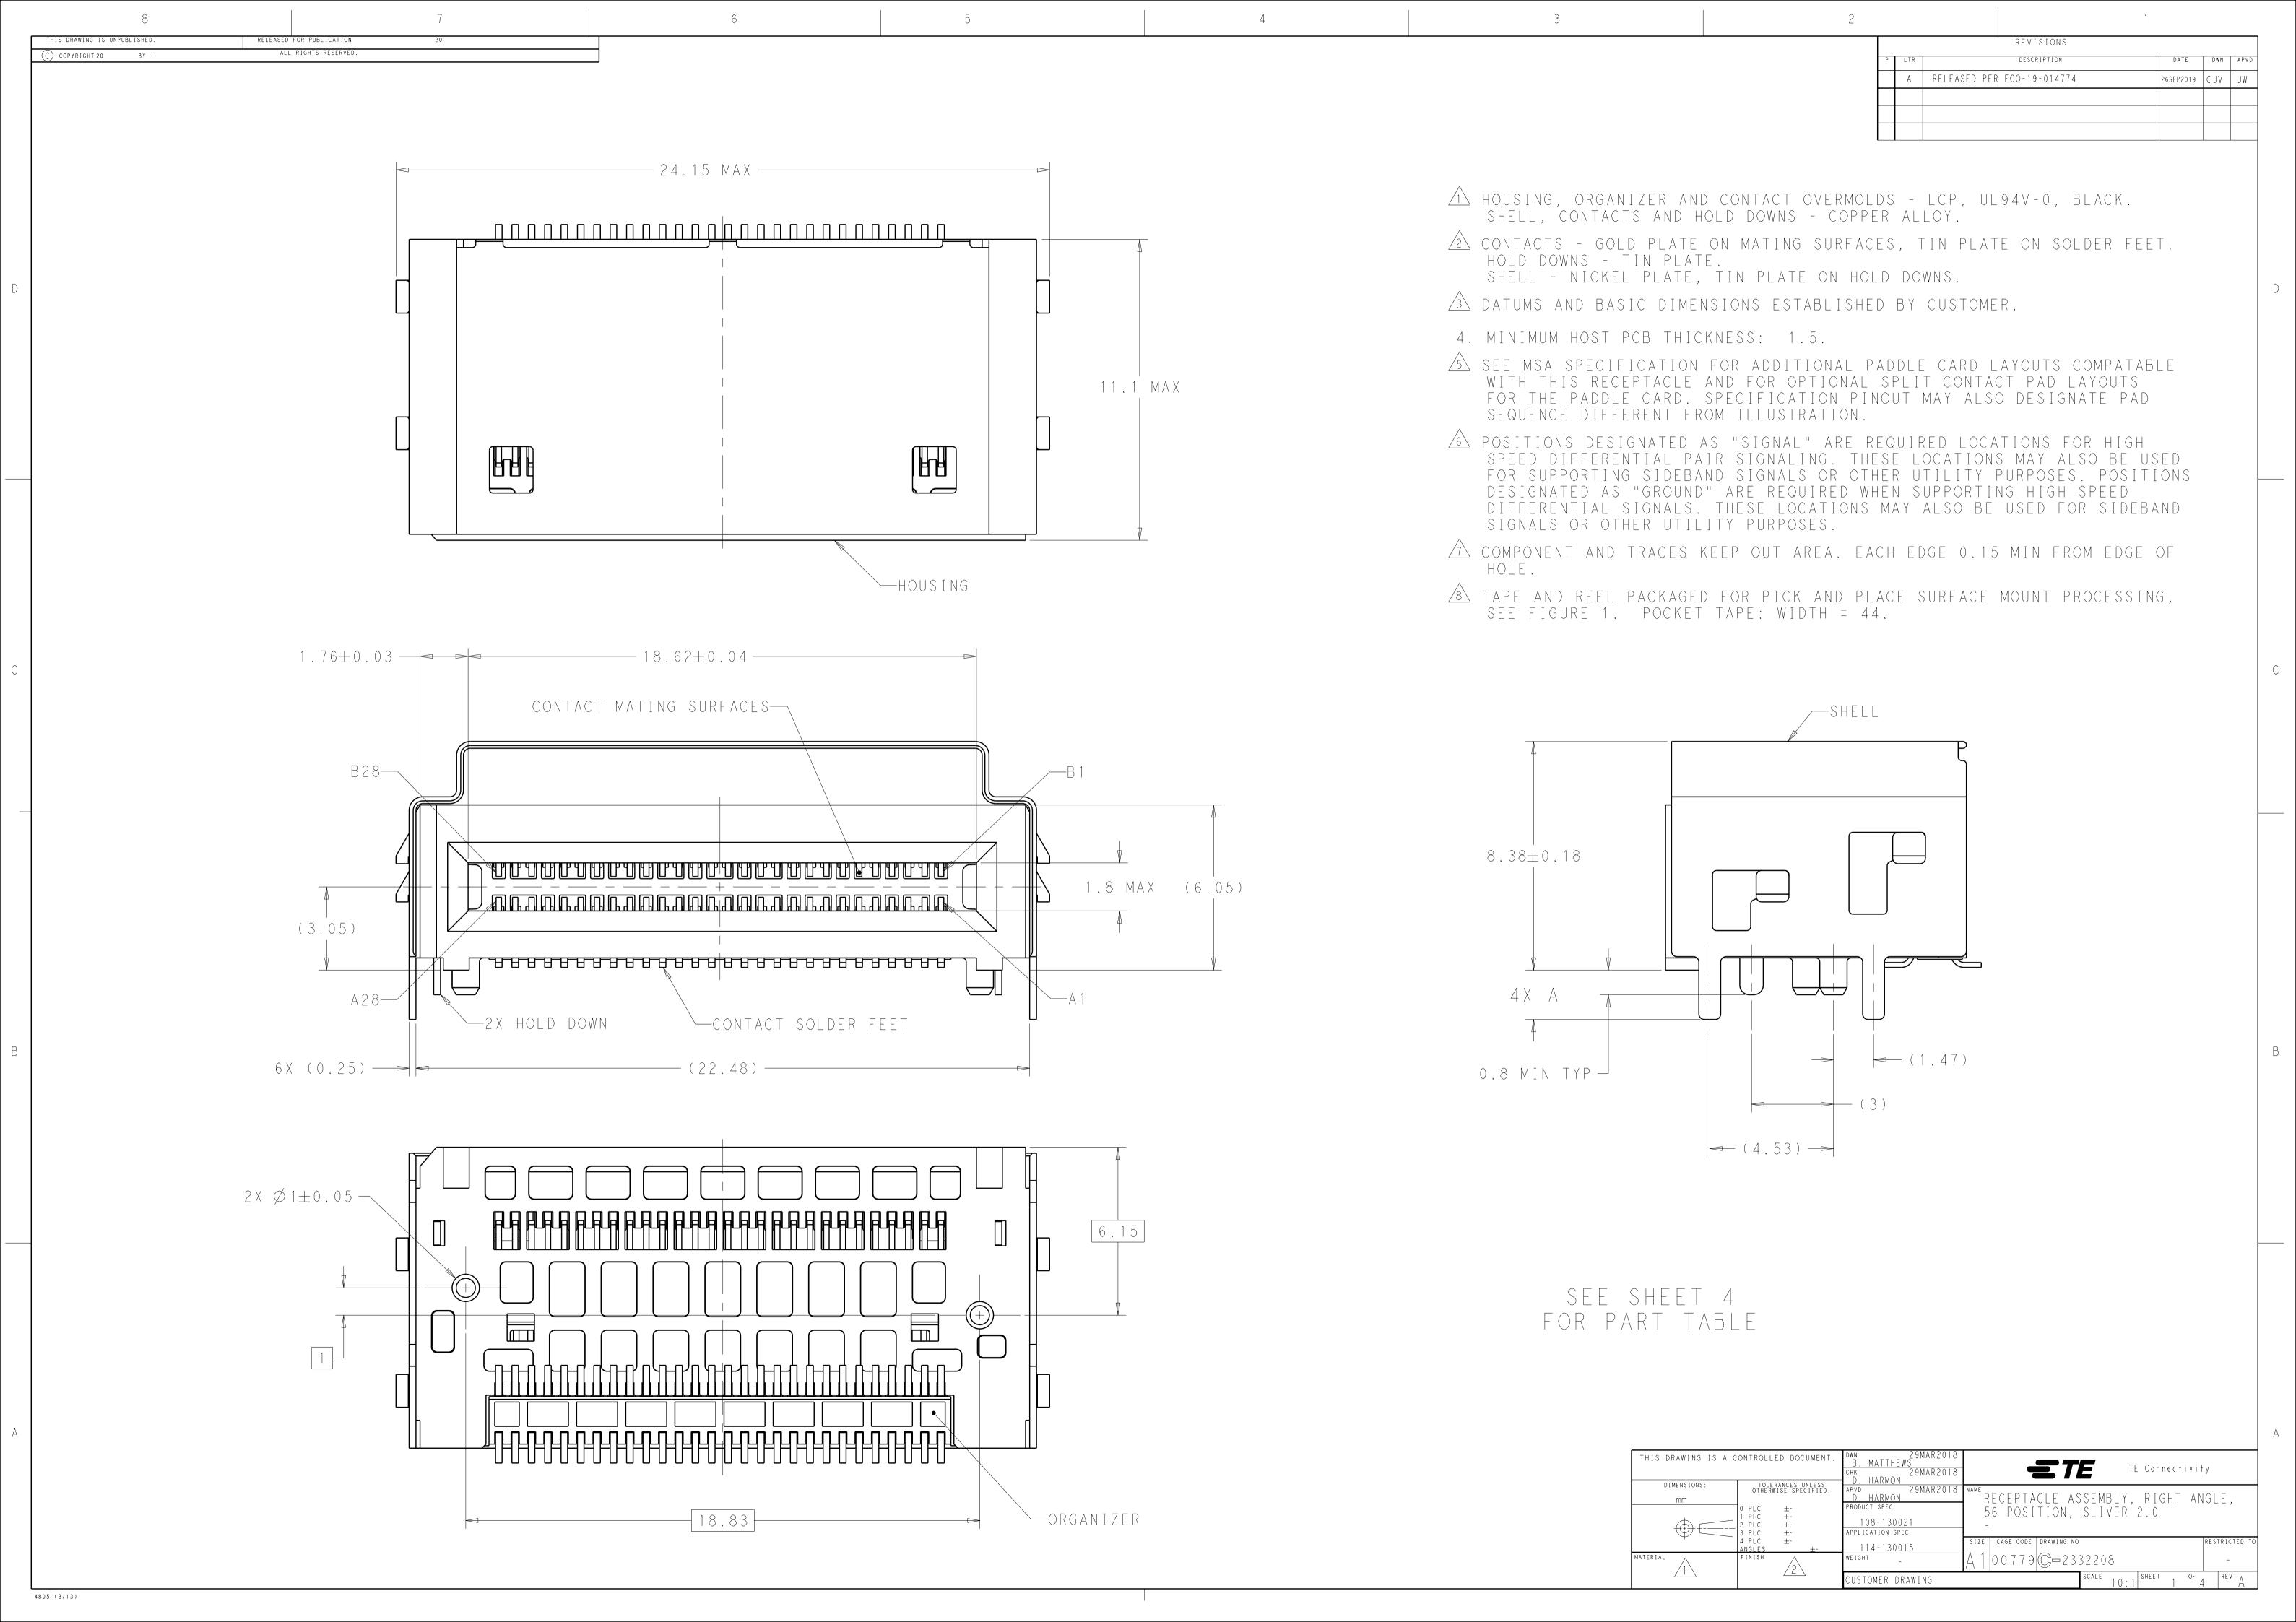

## **X-ON Electronics**

Largest Supplier of Electrical and Electronic Components

Click to view similar products for Standard Card Edge Connectors category:

Click to view products by TE Connectivity manufacturer:

Other Similar products are found below:

CR7E-30DB-3.96E(72) 6364499-1 6565204-6 PKC-156 1437274-4 147889-1 1489165-4 EBT15622B2X 1-582587-1 284-0102-12100 286-0052-12101A 306022901000000 307-012-502-202 307-056-520-300 2129318-1 245-062-520-350 287-0032-12101 306-028-525-102 307-072-526-202 345-060-559-303 392-008-559-201 534671-1 341-240-317 345-044-500-300 346-240-318 395-100-524-300 09-07-2032 10035388-802LF 10115859-011LF 10122859-009LF 10127905-B04B24BLF 530555-1 5-678046-1 73726-0005 66308-1 1-1437275-6 PEC-07-02-T-S-A 346-014-520-801 307-048-502-202 CE100F22-9-C