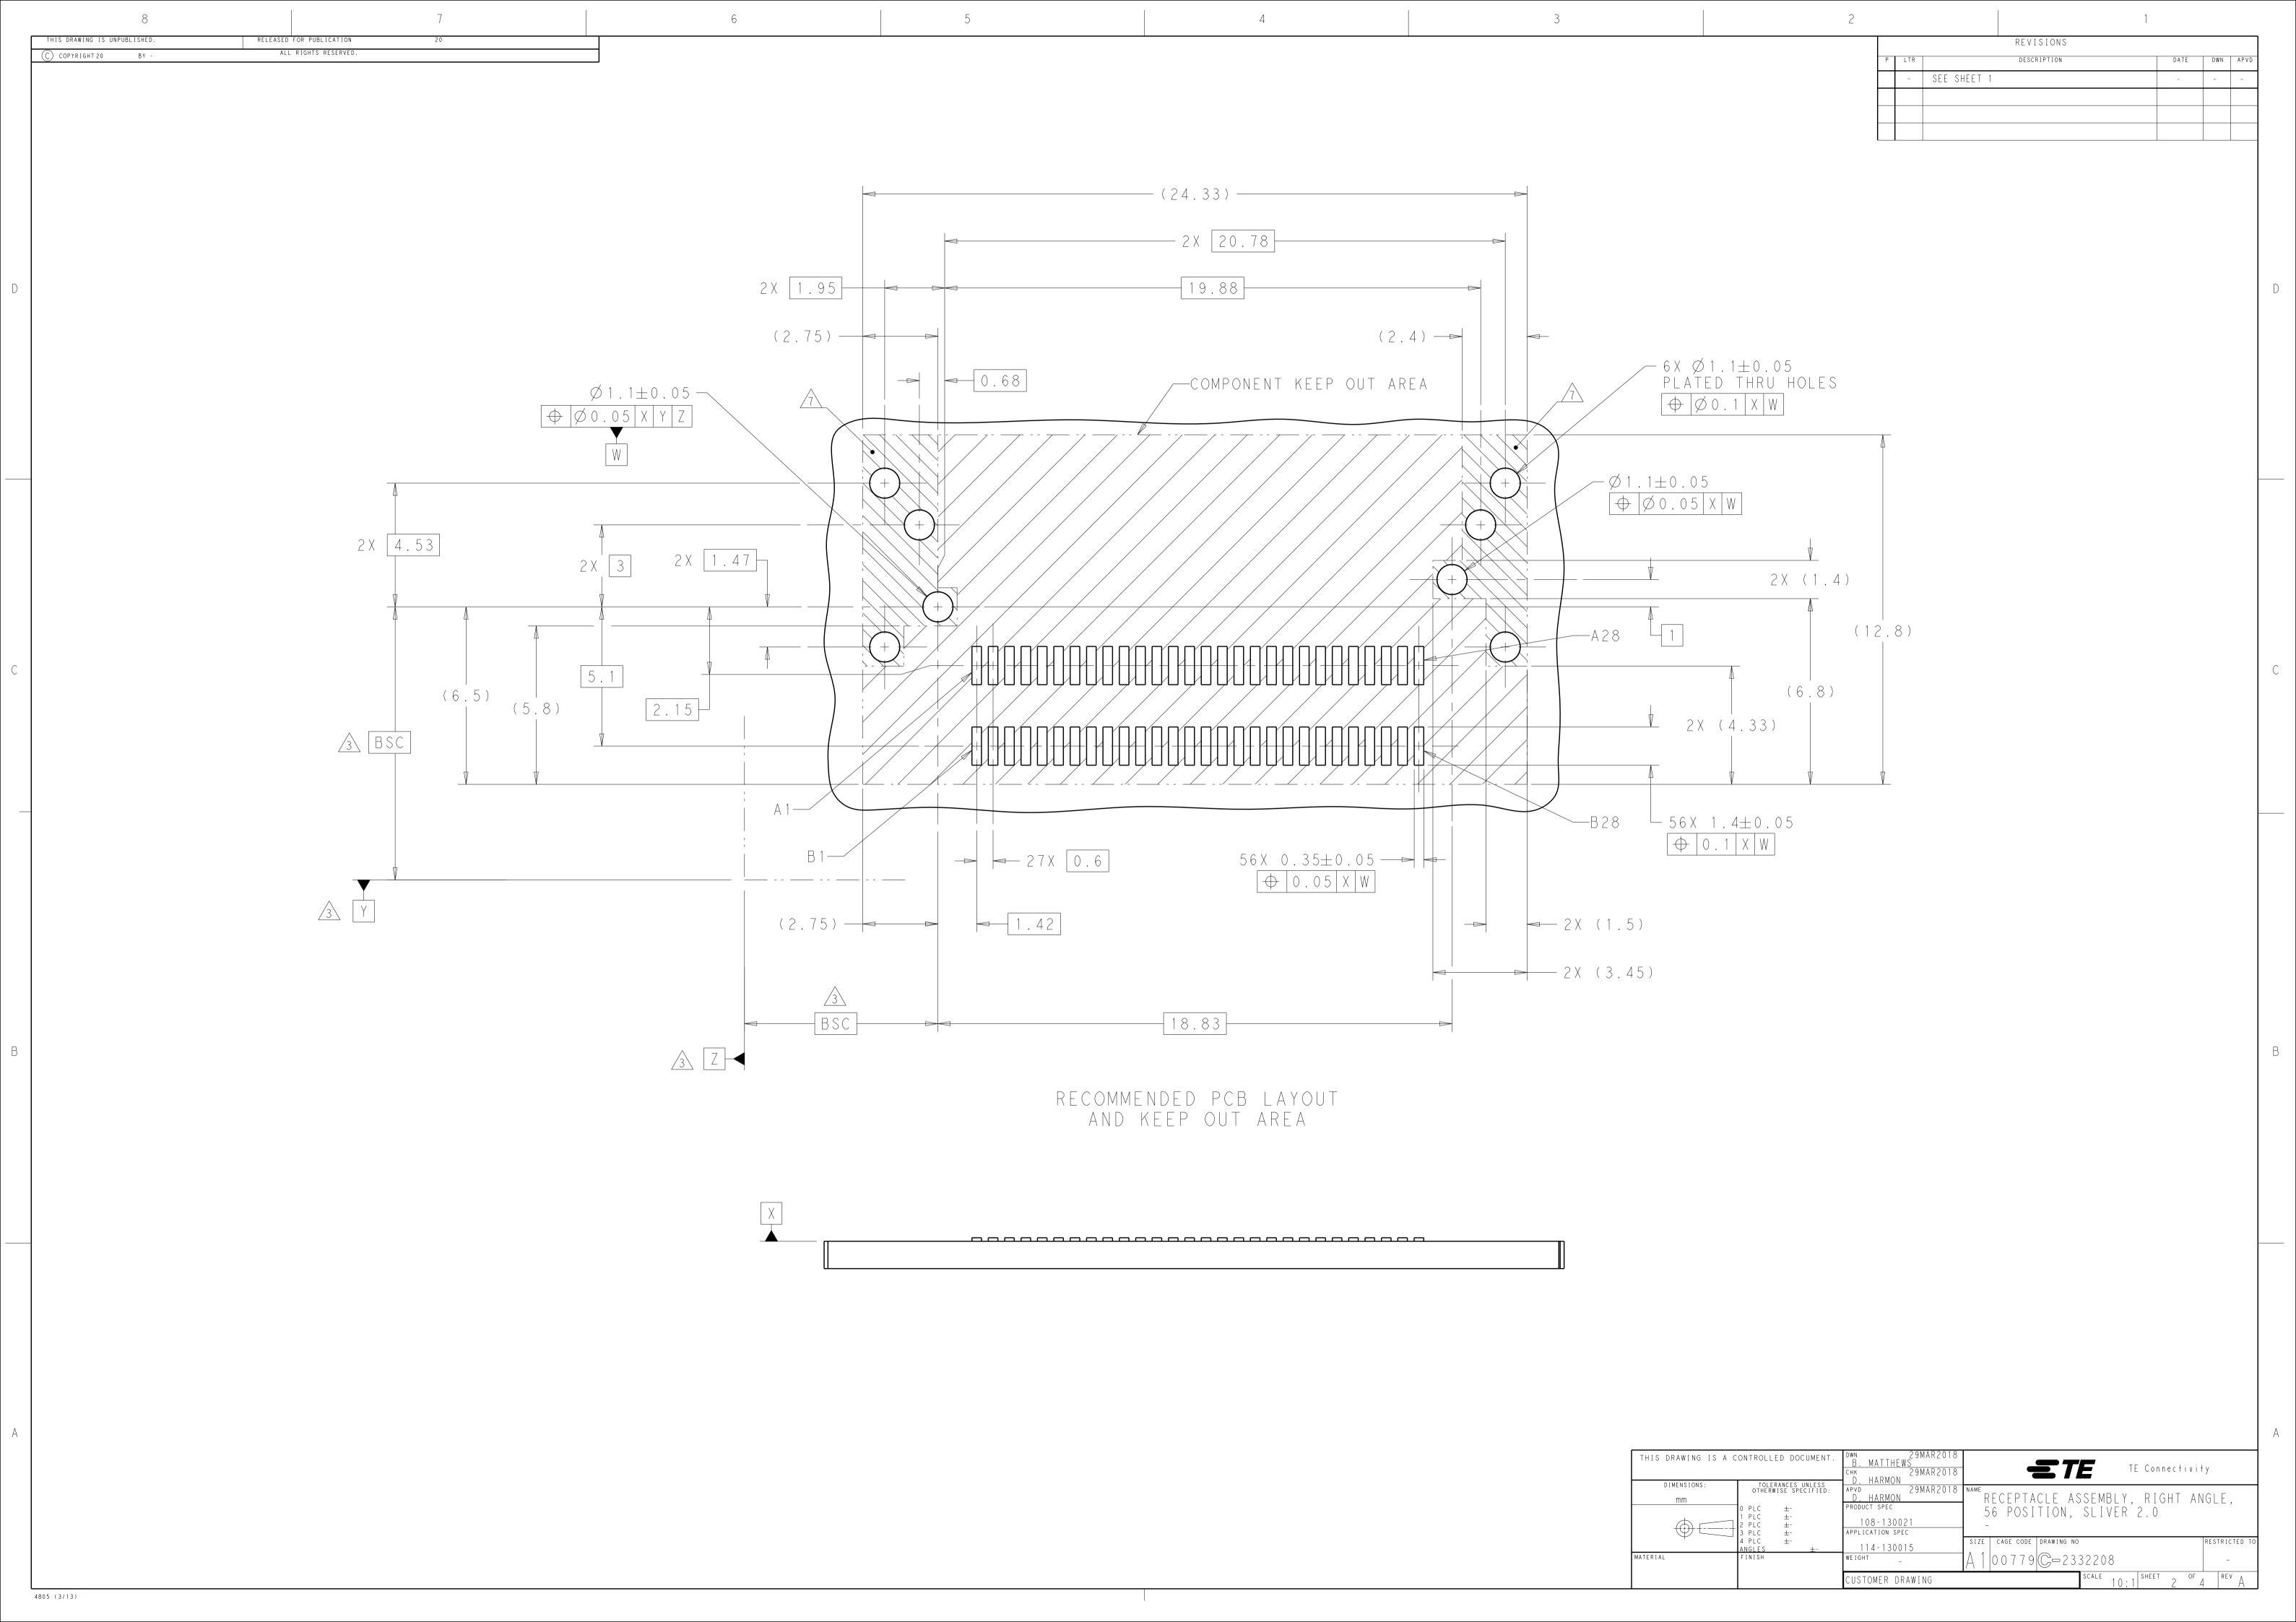

## **X-ON Electronics**

Largest Supplier of Electrical and Electronic Components

Click to view similar products for Standard Card Edge Connectors category:

Click to view products by TE Connectivity manufacturer:

Other Similar products are found below:

CR7E-30DB-3.96E(72) 6364499-1 6565204-6 PKC-156 1437274-4 147889-1 1489165-4 EBT15622B2X 1-582587-1 284-0102-12100 286-0052-12101A 306022901000000 307-012-502-202 307-056-520-300 2129318-1 245-062-520-350 287-0032-12101 306-028-525-102 307-072-526-202 345-060-559-303 392-008-559-201 534671-1 341-240-317 345-044-500-300 346-240-318 395-100-524-300 09-07-2032 10035388-802LF 10115859-011LF 10122859-009LF 10127905-B04B24BLF 530555-1 5-678046-1 73726-0005 66308-1 1-1437275-6 PEC-07-02-T-S-A 346-014-520-801 307-048-502-202 CE100F22-9-C C