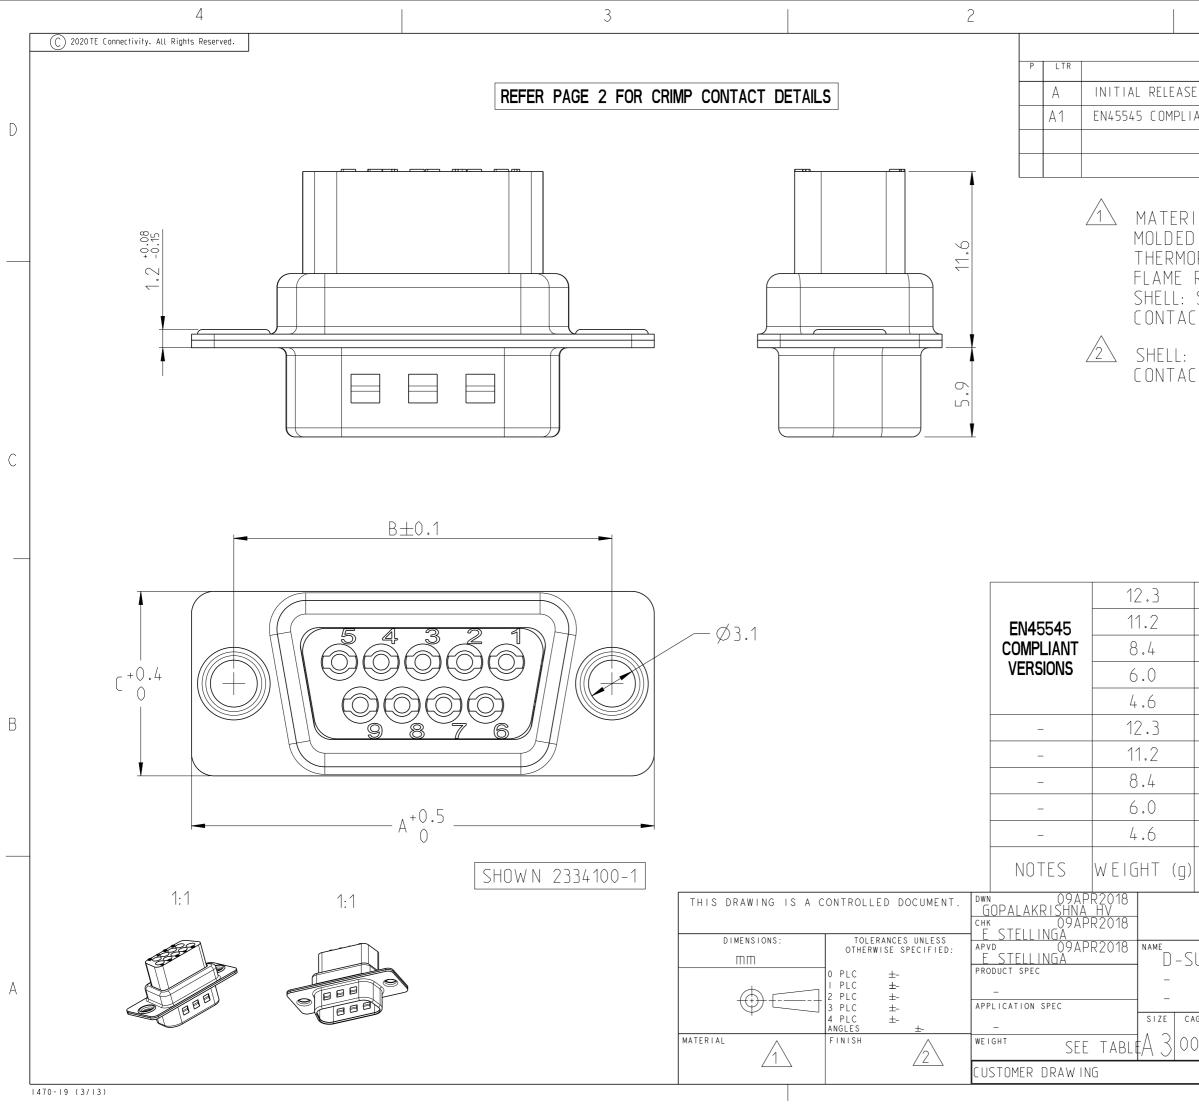

| DESCRI                                                        | IONS                                                       |                                                   |                                                           |                                                       |                                                              |                                    |
|---------------------------------------------------------------|------------------------------------------------------------|---------------------------------------------------|-----------------------------------------------------------|-------------------------------------------------------|--------------------------------------------------------------|------------------------------------|
|                                                               | PTION                                                      |                                                   |                                                           | DATE                                                  | DWN                                                          | APVD                               |
|                                                               |                                                            |                                                   | 12                                                        | APR2018                                               | GK                                                           | ES                                 |
| ANT VERS                                                      | SIONS AD                                                   | DED                                               | 29                                                        | SEP2020                                               | GK                                                           | SE                                 |
|                                                               |                                                            |                                                   |                                                           |                                                       |                                                              |                                    |
|                                                               |                                                            |                                                   |                                                           |                                                       |                                                              |                                    |
|                                                               |                                                            |                                                   |                                                           |                                                       |                                                              |                                    |
| AL<br>PART                                                    | ς.                                                         |                                                   |                                                           |                                                       |                                                              |                                    |
|                                                               | IC (PA                                                     | 66 GF-                                            | -15), 9                                                   | 4V-0                                                  | RATE                                                         | ED, 📙                              |
| Retari                                                        | DANT,                                                      |                                                   |                                                           |                                                       |                                                              |                                    |
| STEEL                                                         |                                                            | $\land \sqcup \cap \lor$                          |                                                           |                                                       |                                                              |                                    |
| 13: LI                                                        | OPPER                                                      | ALLUI.                                            |                                                           |                                                       |                                                              |                                    |
|                                                               | LATED.                                                     |                                                   |                                                           |                                                       |                                                              |                                    |
| rs: G                                                         | OLD PL                                                     | ated (                                            | JVER N                                                    | IICKEL                                                | •                                                            |                                    |
|                                                               |                                                            |                                                   |                                                           |                                                       |                                                              |                                    |
|                                                               |                                                            |                                                   |                                                           |                                                       |                                                              |                                    |
|                                                               |                                                            |                                                   |                                                           |                                                       |                                                              |                                    |
|                                                               |                                                            |                                                   |                                                           |                                                       |                                                              |                                    |
|                                                               |                                                            |                                                   |                                                           |                                                       |                                                              |                                    |
|                                                               |                                                            |                                                   |                                                           |                                                       |                                                              |                                    |
|                                                               |                                                            |                                                   |                                                           |                                                       |                                                              |                                    |
| 15.2                                                          | 61.1                                                       | 66.6                                              | 50                                                        | 1-233                                                 | ₹/, 1∩(                                                      | )_5                                |
|                                                               |                                                            | 69.2                                              | 37                                                        | 1-233                                                 |                                                              |                                    |
| 12.2                                                          | 47.0                                                       | 52.8                                              | 25                                                        | 1-233                                                 |                                                              |                                    |
| IZ • Z                                                        | 4/.0                                                       |                                                   |                                                           |                                                       |                                                              |                                    |
| 12 2                                                          | 222                                                        |                                                   | 1 15                                                      | 1_223                                                 | R/, 1∩(                                                      | 1_2                                |
| 12.2                                                          | 33.3                                                       | 39.0                                              | 15                                                        | 1-23                                                  |                                                              |                                    |
| 12.2                                                          | 25.0                                                       | 30.6                                              | 9                                                         | 1-233                                                 | 34100                                                        | )-1                                |
| 12.2<br>15.2                                                  | 25.0<br>61.1                                               | 30.6<br>66.6                                      | 9<br>50                                                   | 1-233<br>233                                          | 3410(<br>4100                                                | )-1<br>-5                          |
| 12.2<br>15.2<br>12.2                                          | 25.0<br>61.1<br>63.5                                       | 30.6<br>66.6<br>69.2                              | 9<br>50<br>37                                             | 1-233<br>233<br>233                                   | 3410(<br>4100<br>4100                                        | ) – 1<br>– 5<br>– 4                |
| 12.2<br>15.2<br>12.2<br>12.2                                  | 25.0<br>61.1<br>63.5<br>47.0                               | 30.6<br>66.6<br>69.2<br>52.8                      | 9<br>50<br>37<br>25                                       | 1-233<br>233<br>233<br>233                            | 34100<br>4100<br>4100<br>4100                                | ) – 1<br>– 5<br>– 4<br>– 3         |
| 12.2<br>15.2<br>12.2<br>12.2<br>12.2                          | 25.0<br>61.1<br>63.5<br>47.0<br>33.3                       | 30.6<br>66.6<br>69.2<br>52.8<br>39.0              | 9<br>50<br>37<br>25<br>15                                 | 1-233<br>233<br>233<br>233<br>233<br>233              | 34100<br>4100<br>4100<br>4100<br>4100                        | )-1<br>-5<br>-4<br>-3<br>-2        |
| 12.2<br>15.2<br>12.2<br>12.2                                  | 25.0<br>61.1<br>63.5<br>47.0                               | 30.6<br>66.6<br>69.2<br>52.8                      | 9<br>50<br>37<br>25<br>15<br>9                            | 1-233<br>233<br>233<br>233<br>233<br>233              | 34100<br>4100<br>4100<br>4100                                | )-1<br>-5<br>-4<br>-3<br>-2        |
| 12.2<br>15.2<br>12.2<br>12.2<br>12.2                          | 25.0<br>61.1<br>63.5<br>47.0<br>33.3                       | 30.6<br>66.6<br>69.2<br>52.8<br>39.0              | 9<br>50<br>37<br>25<br>15<br>9<br>NO OF                   | 1-233<br>233<br>233<br>233<br>233<br>233<br>233       | 34100<br>4100<br>4100<br>4100<br>4100                        | )-1<br>-5<br>-4<br>-3<br>-2<br>I-1 |
| 12.2<br>15.2<br>12.2<br>12.2<br>12.2<br>12.2<br>12.2          | 25.0<br>61.1<br>63.5<br>47.0<br>33.3<br>25.0<br>B          | 30.6<br>66.6<br>69.2<br>52.8<br>39.0<br>30.6<br>A | 9<br>50<br>37<br>25<br>15<br>9                            | 1-233<br>233<br>233<br>233<br>233<br>233<br>233       | 34100<br>4100<br>4100<br>4100<br>4100<br>4100                | )-1<br>-5<br>-4<br>-3<br>-2<br>I-1 |
| 12.2<br>15.2<br>12.2<br>12.2<br>12.2<br>12.2<br>12.2          | 25.0<br>61.1<br>63.5<br>47.0<br>33.3<br>25.0               | 30.6<br>66.6<br>69.2<br>52.8<br>39.0<br>30.6<br>A | 9<br>50<br>37<br>25<br>15<br>9<br>NO OF                   | 1-233<br>233<br>233<br>233<br>233<br>233<br>233<br>PA | 34100<br>4100<br>4100<br>4100<br>4100<br>4100<br>RT N        | )-1<br>-5<br>-4<br>-3<br>-2<br>I-1 |
| 12.2<br>15.2<br>12.2<br>12.2<br>12.2<br>12.2<br>[             | 25.0<br>61.1<br>63.5<br>47.0<br>33.3<br>25.0<br>B          | 30.6<br>66.6<br>69.2<br>52.8<br>39.0<br>30.6<br>A | 9<br>50<br>37<br>25<br>15<br>9<br>NO OF<br>POS<br>TE Conn | 1-233<br>233<br>233<br>233<br>233<br>233<br>233<br>PA | 34100<br>4100<br>4100<br>4100<br>4100<br>4100<br>RT N        | )-1<br>-5<br>-4<br>-3<br>-2<br>I-1 |
| 12.2<br>15.2<br>12.2<br>12.2<br>12.2<br>12.2<br>(             | 25.0<br>61.1<br>63.5<br>47.0<br>33.3<br>25.0<br>B          | 30.6<br>66.6<br>69.2<br>52.8<br>39.0<br>30.6<br>A | 9<br>50<br>37<br>25<br>15<br>9<br>NO OF<br>POS<br>TE Conn | 1-233<br>233<br>233<br>233<br>233<br>233<br>233<br>PA | 34100<br>4100<br>4100<br>4100<br>4100<br>4100<br>RT N        | )-1<br>-5<br>-4<br>-3<br>-2<br>-1  |
| 12.2<br>15.2<br>12.2<br>12.2<br>12.2<br>12.2<br>(             | 25.0<br>61.1<br>63.5<br>47.0<br>33.3<br>25.0<br>B          | 30.6<br>66.6<br>69.2<br>52.8<br>39.0<br>30.6<br>A | 9<br>50<br>37<br>25<br>15<br>9<br>NO OF<br>POS<br>TE Conn | 1-233<br>233<br>233<br>233<br>233<br>233<br>233<br>PA | 34100<br>4100<br>4100<br>4100<br>4100<br>4100<br>RT N        | )-1<br>-5<br>-4<br>-3<br>-2<br>I-1 |
| 12.2<br>15.2<br>12.2<br>12.2<br>12.2<br>12.2<br>(<br>JB (R    | 25.0<br>61.1<br>63.5<br>47.0<br>33.3<br>25.0<br>B<br>MP MA | 30.6<br>66.6<br>69.2<br>52.8<br>39.0<br>30.6<br>A | 9<br>50<br>37<br>25<br>15<br>9<br>NO OF<br>POS<br>TE Conn | 1-233<br>233<br>233<br>233<br>233<br>233<br>233<br>PA | 34100<br>4100<br>4100<br>4100<br>4100<br>4100<br>RT N        | )-1<br>-5<br>-4<br>-3<br>-2<br>0-1 |
| 12.2<br>15.2<br>12.2<br>12.2<br>12.2<br>12.2<br>12.2<br>JB CR | 25.0<br>61.1<br>63.5<br>47.0<br>33.3<br>25.0<br>B          | 30.6<br>66.6<br>69.2<br>52.8<br>39.0<br>30.6<br>A | 9<br>50<br>37<br>25<br>15<br>9<br>NO OF<br>POS<br>TE Conn | 1-233<br>233<br>233<br>233<br>233<br>233<br>233<br>PA | 34 100<br>4 100<br>4 100<br>4 100<br>4 100<br>4 100<br>R T N | )-1<br>-5<br>-4<br>-3<br>-2<br>0-1 |