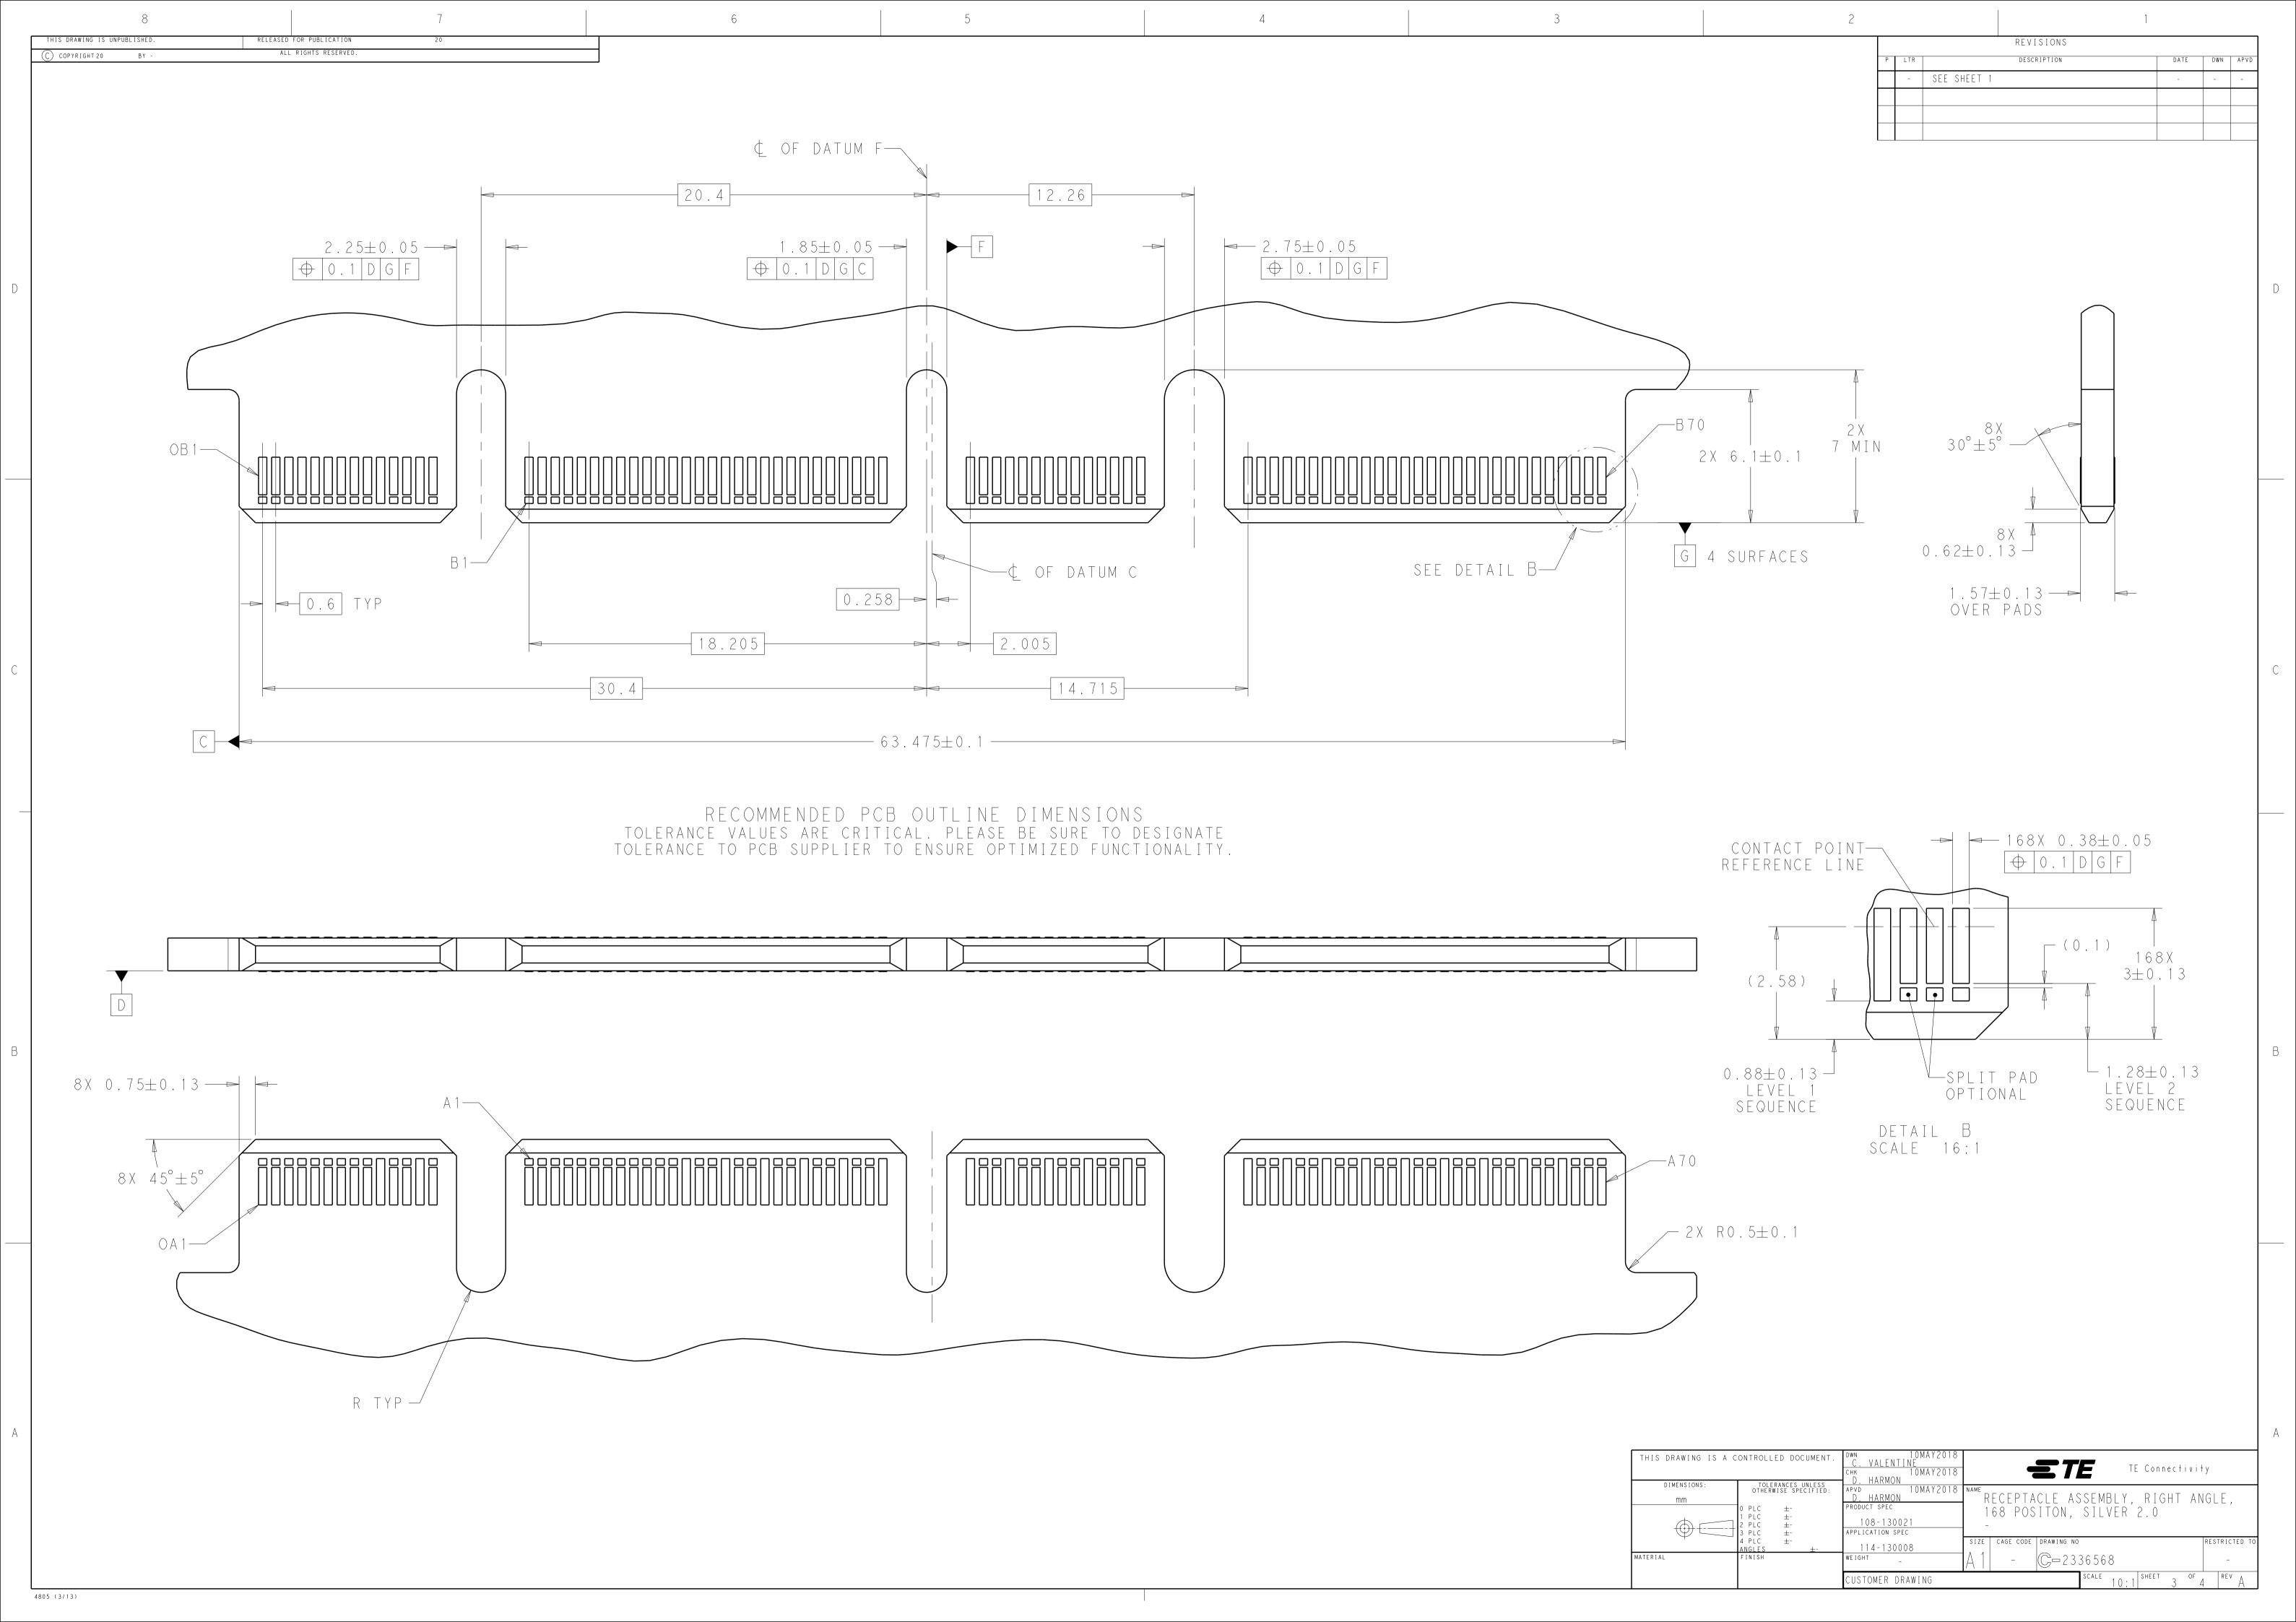

## **X-ON Electronics**

Largest Supplier of Electrical and Electronic Components

Click to view similar products for Standard Card Edge Connectors category:

Click to view products by TE Connectivity manufacturer:

Other Similar products are found below:

CR7E-30DB-3.96E(72) 6364499-1 6565204-6 PKC-156 1437274-4 147889-1 1489165-4 EBT15622B2X 1-582587-1 284-0102-12100 286-0052-12101A 306022901000000 307-012-502-202 307-056-520-300 2129318-1 245-062-520-350 287-0032-12101 306-028-525-102 307-072-526-202 345-060-559-303 392-008-559-201 534671-1 341-240-317 345-044-500-300 346-240-318 395-100-524-300 09-07-2032 10035388-802LF 10115859-011LF 10122859-009LF 10127905-B04B24BLF 530555-1 5-678046-1 73726-0005 66308-1 1-1437275-6 PEC-07-02-T-S-A 346-014-520-801 307-048-502-202 CE100F22-9-C CE1