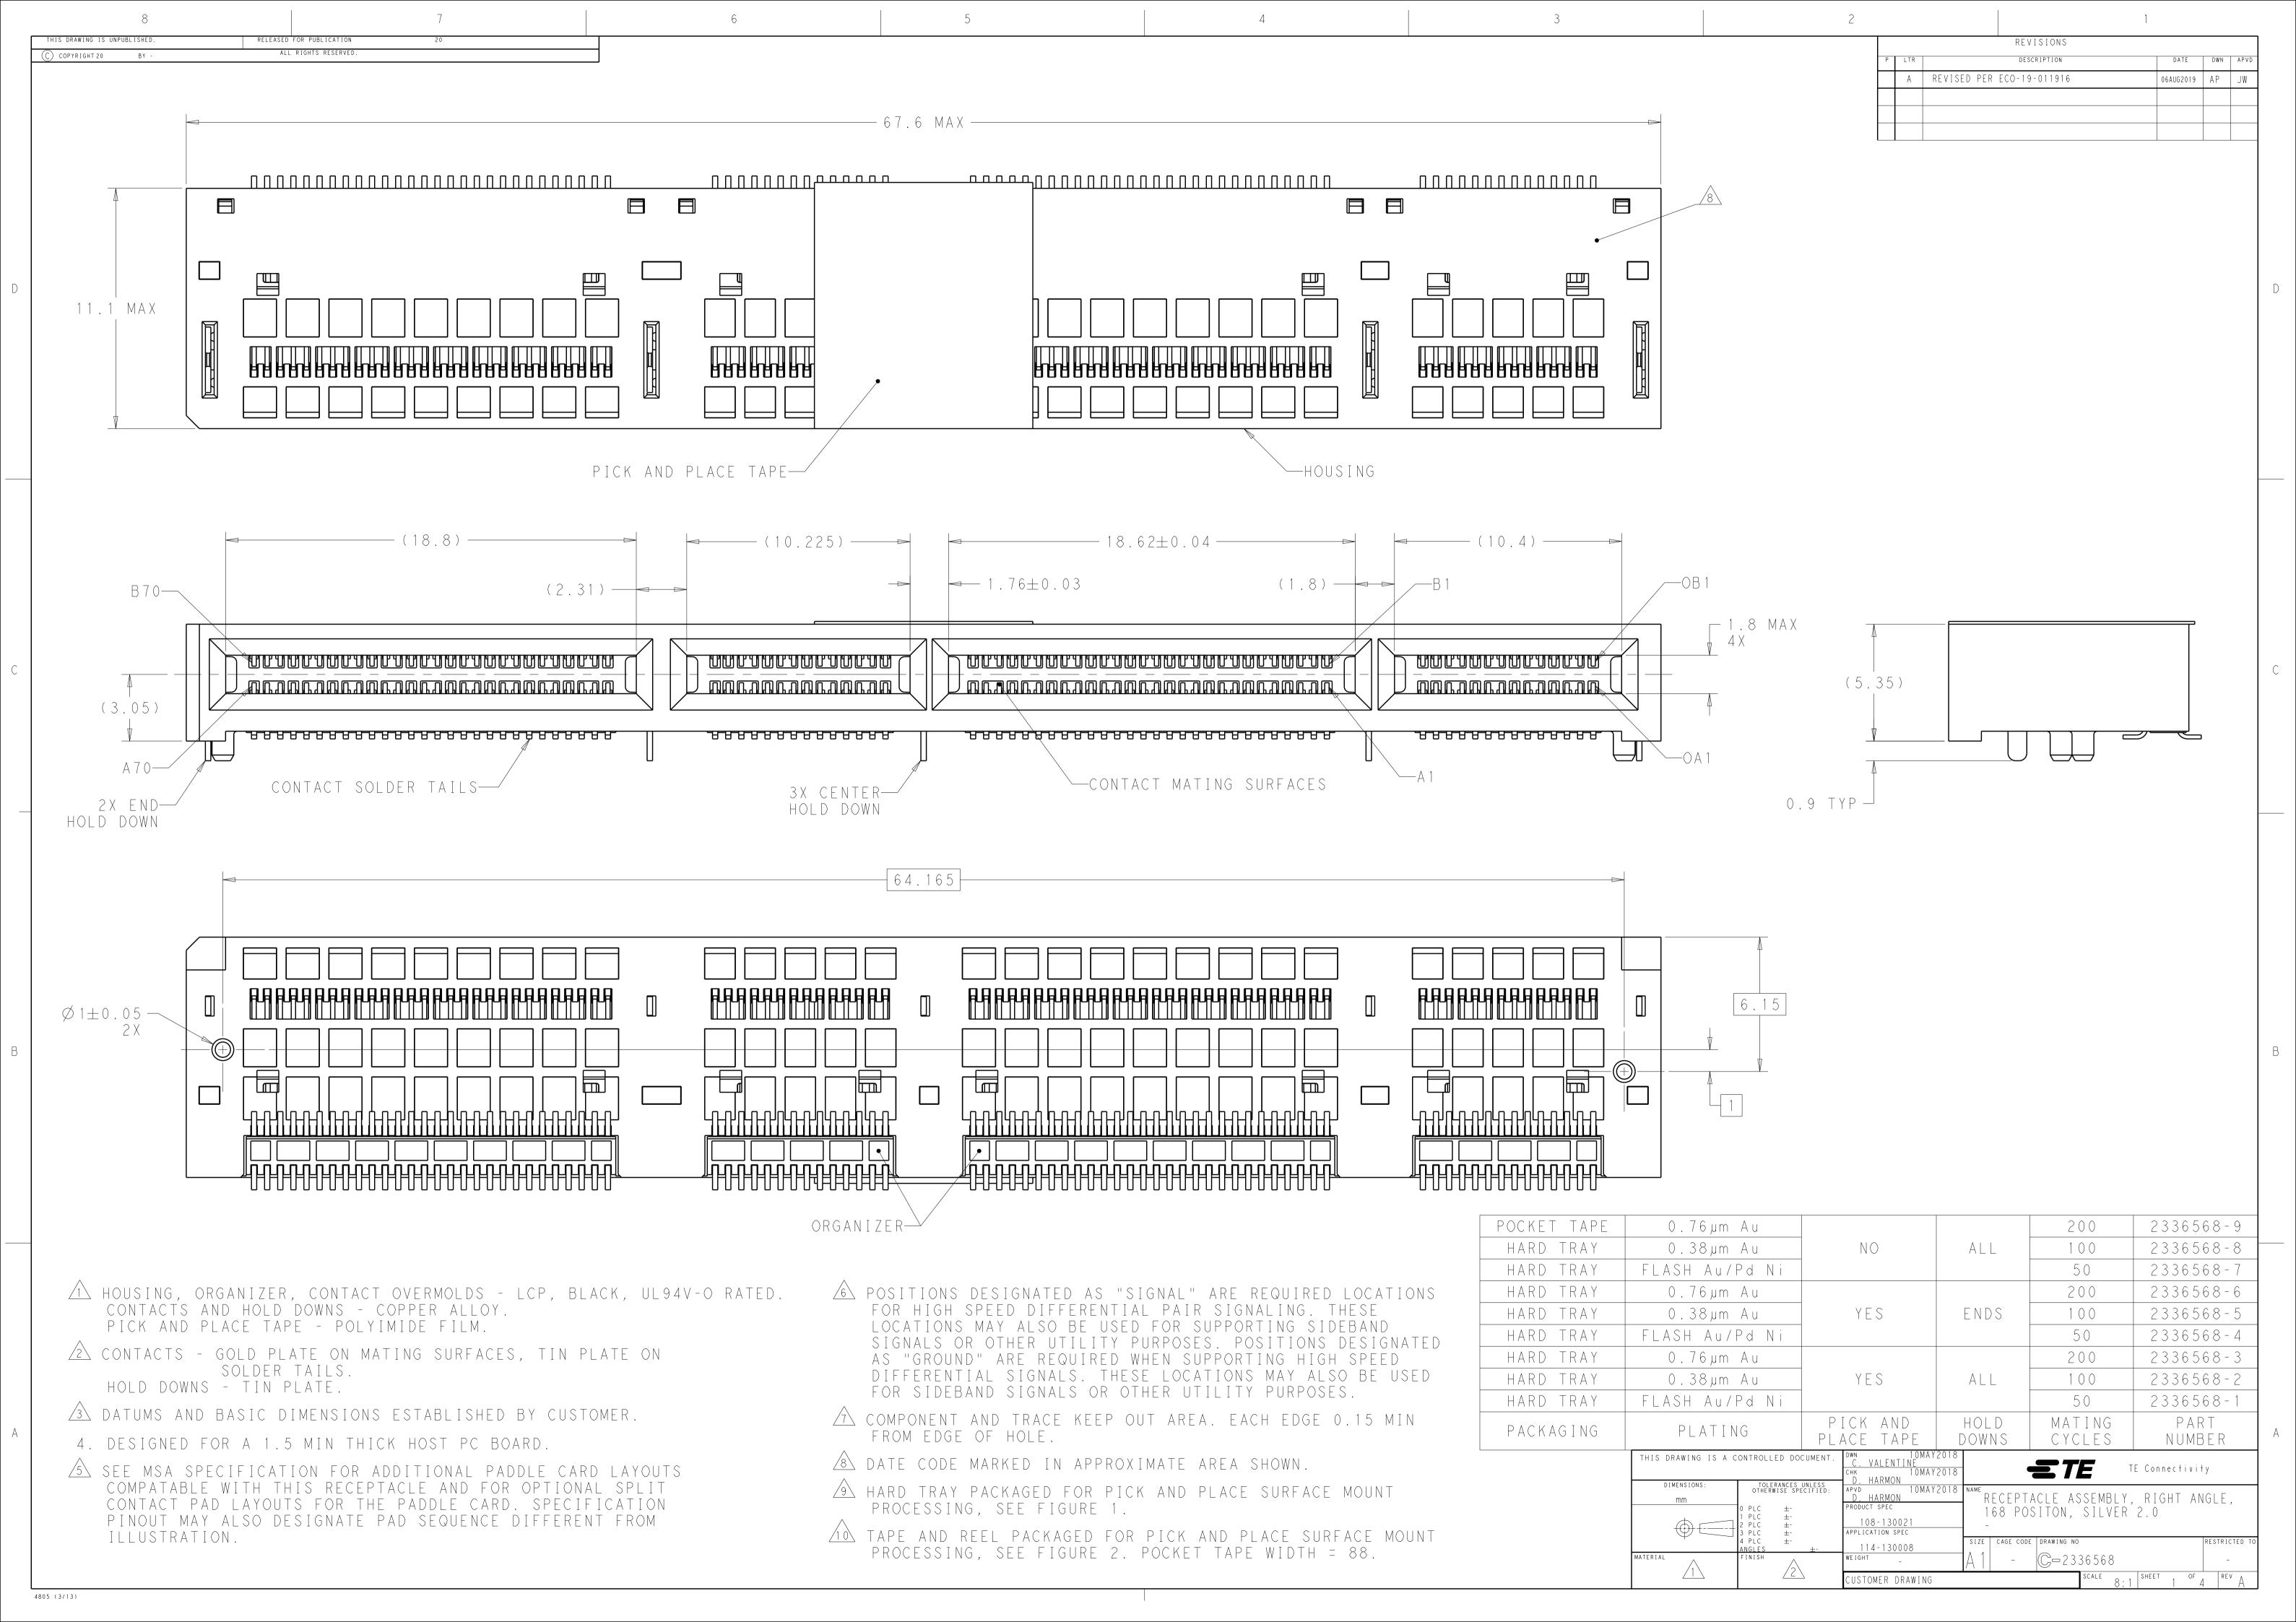

## **X-ON Electronics**

Largest Supplier of Electrical and Electronic Components

Click to view similar products for Standard Card Edge Connectors category:

Click to view products by TE Connectivity manufacturer:

Other Similar products are found below:

CR7E-30DB-3.96E(72) 6364499-1 6565204-6 PKC-156 1437274-4 147889-1 1489165-4 EBT15622B2X 1-582587-1 284-0102-12100 286-0052-12101A 306022901000000 307-012-502-202 307-056-520-300 2129318-1 245-062-520-350 287-0032-12101 306-028-525-102 307-072-526-202 345-060-559-303 392-008-559-201 534671-1 341-240-317 345-044-500-300 346-240-318 395-100-524-300 09-07-2032 10035388-802LF 10115859-011LF 10122859-009LF 10127905-B04B24BLF 530555-1 5-678046-1 73726-0005 66308-1 1-1437275-6 PEC-07-02-T-S-A 346-014-520-801 307-048-502-202 CE100F22-9-C