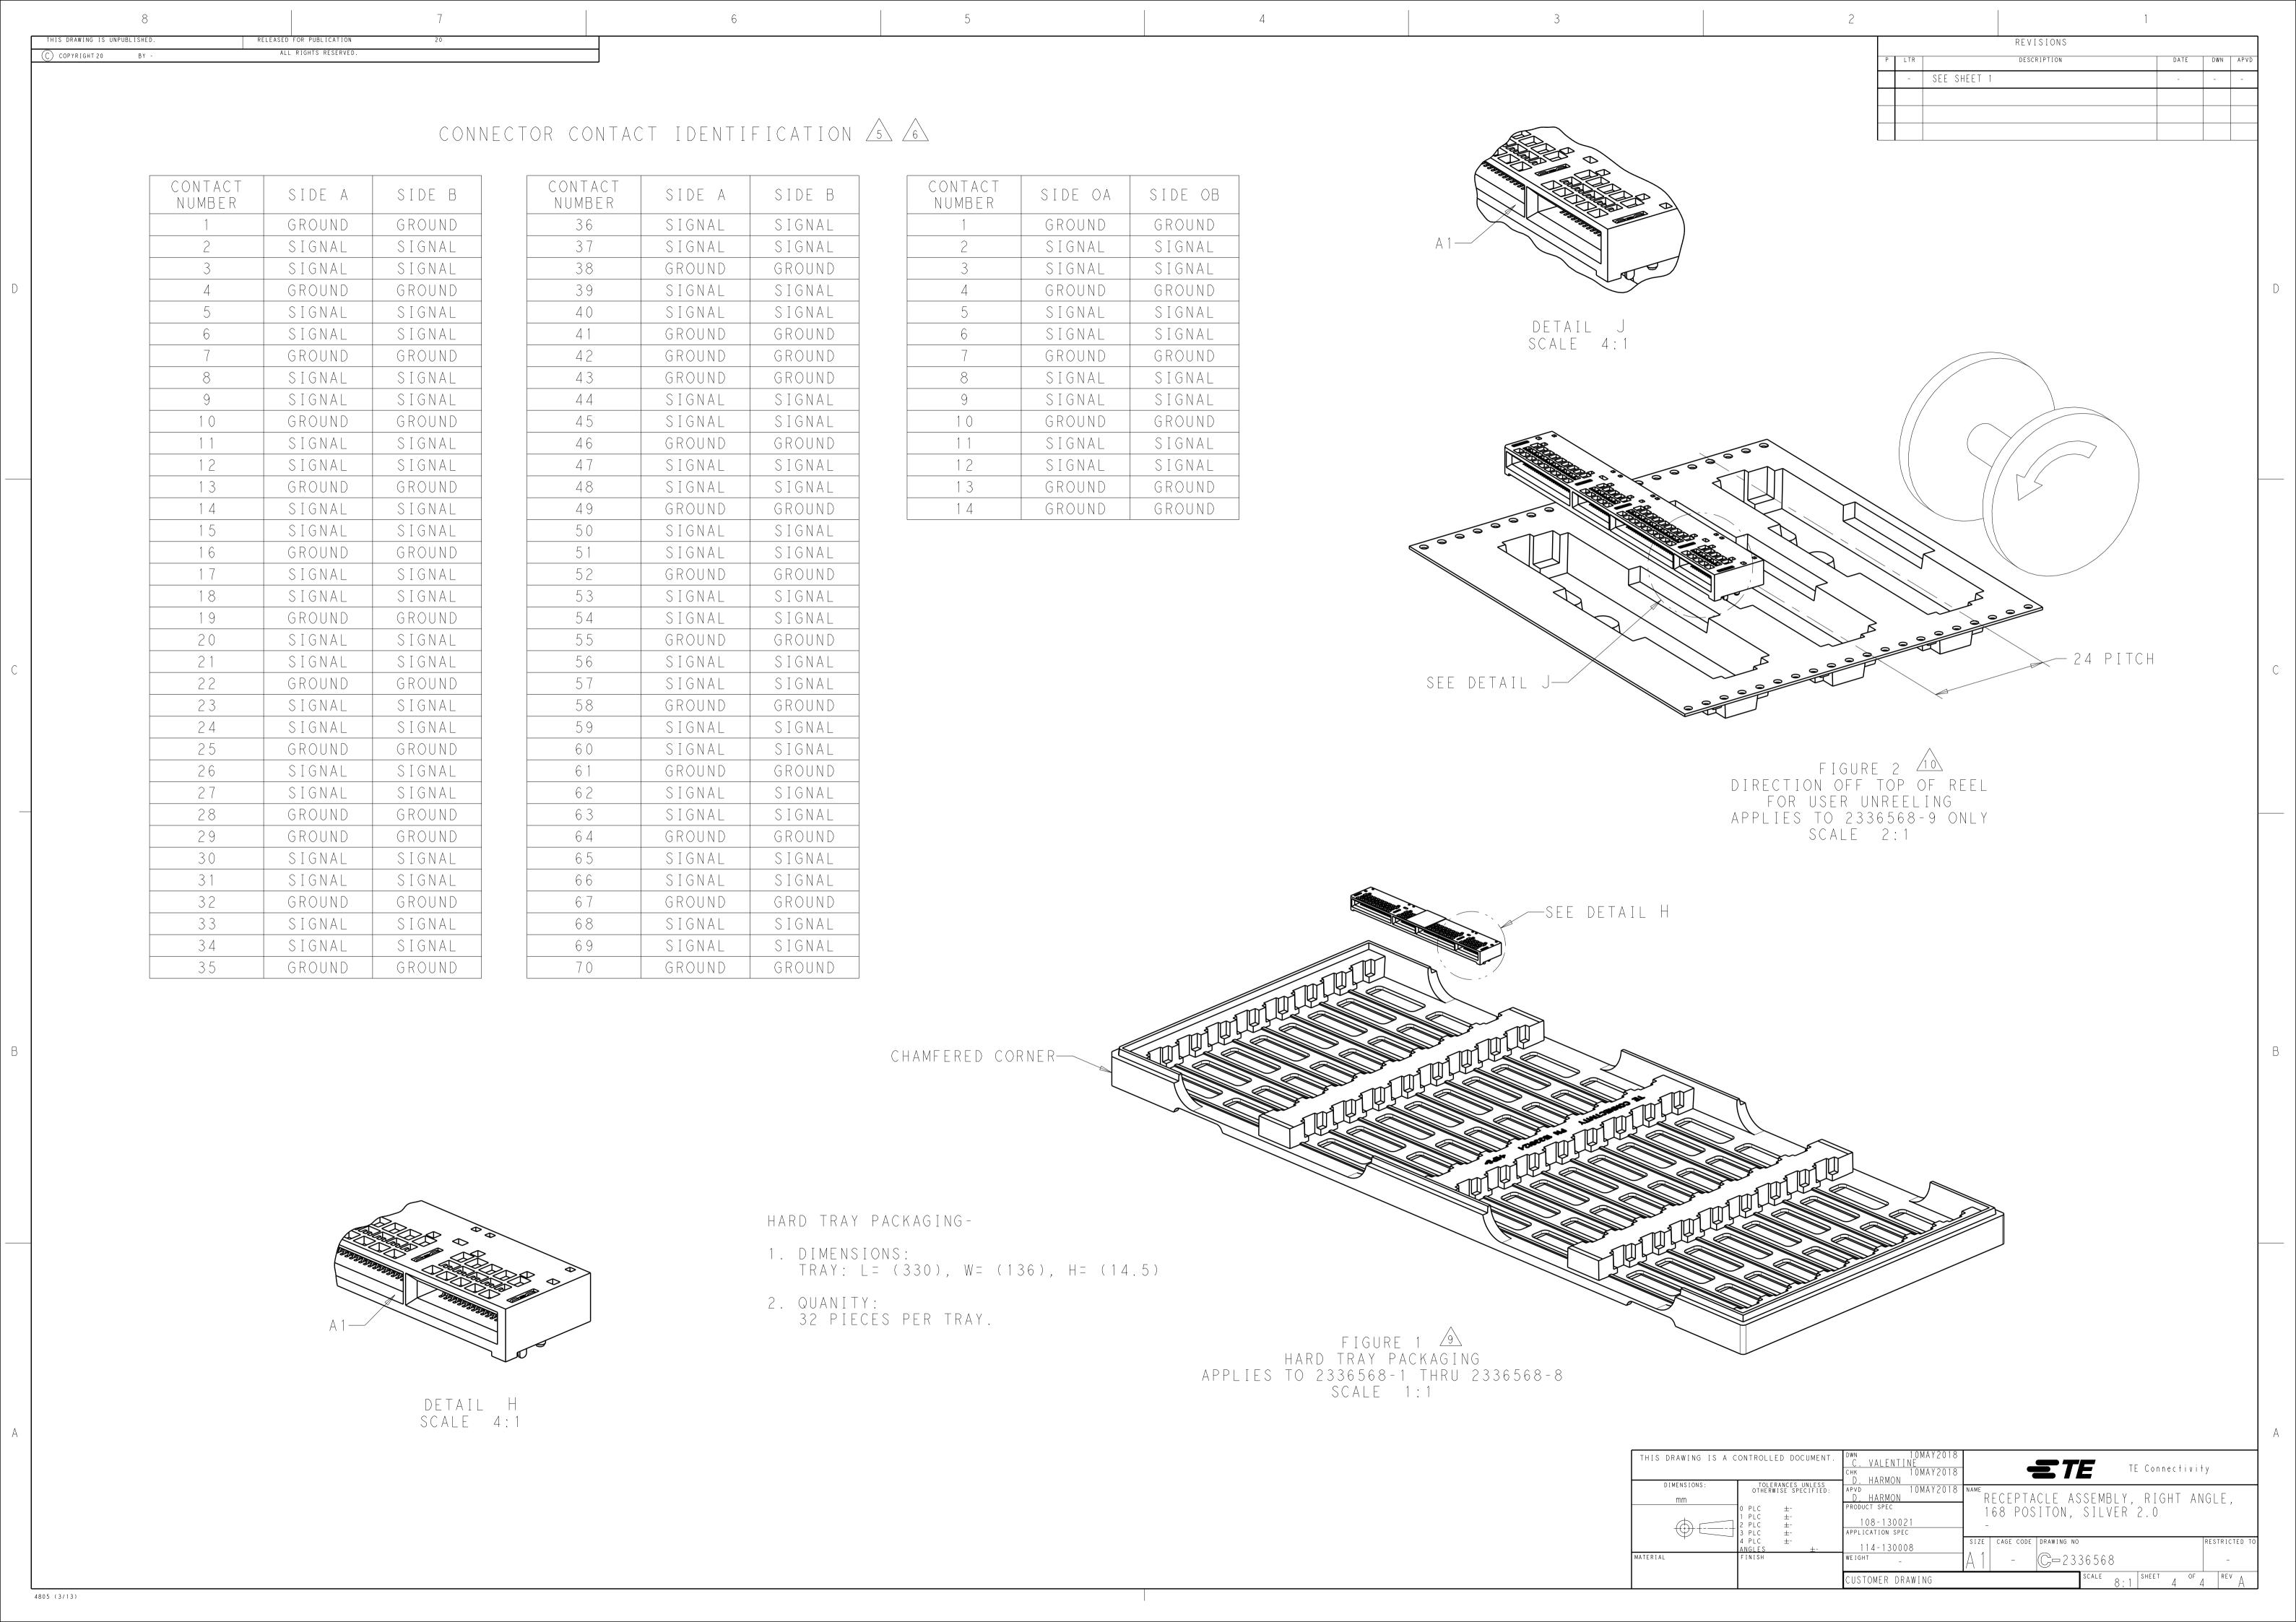

## **X-ON Electronics**

Largest Supplier of Electrical and Electronic Components

Click to view similar products for Standard Card Edge Connectors category:

Click to view products by TE Connectivity manufacturer:

Other Similar products are found below:

CR7E-30DB-3.96E(72) 6364499-1 6565204-6 PKC-156 1437274-4 147889-1 1489165-4 EBT15622B2X 1-582587-1 284-0102-12100 286-0052-12101A 306022901000000 307-012-502-202 307-056-520-300 2129318-1 245-062-520-350 287-0032-12101 306-028-525-102 307-072-526-202 345-060-559-303 392-008-559-201 534671-1 341-240-317 345-044-500-300 346-240-318 395-100-524-300 09-07-2032 10035388-802LF 10115859-011LF 10122859-009LF 10127905-B04B24BLF 530555-1 5-678046-1 73726-0005 66308-1 1-1437275-6 PEC-07-02-T-S-A 346-014-520-801 307-048-502-202 CE100F22-9-C CE100