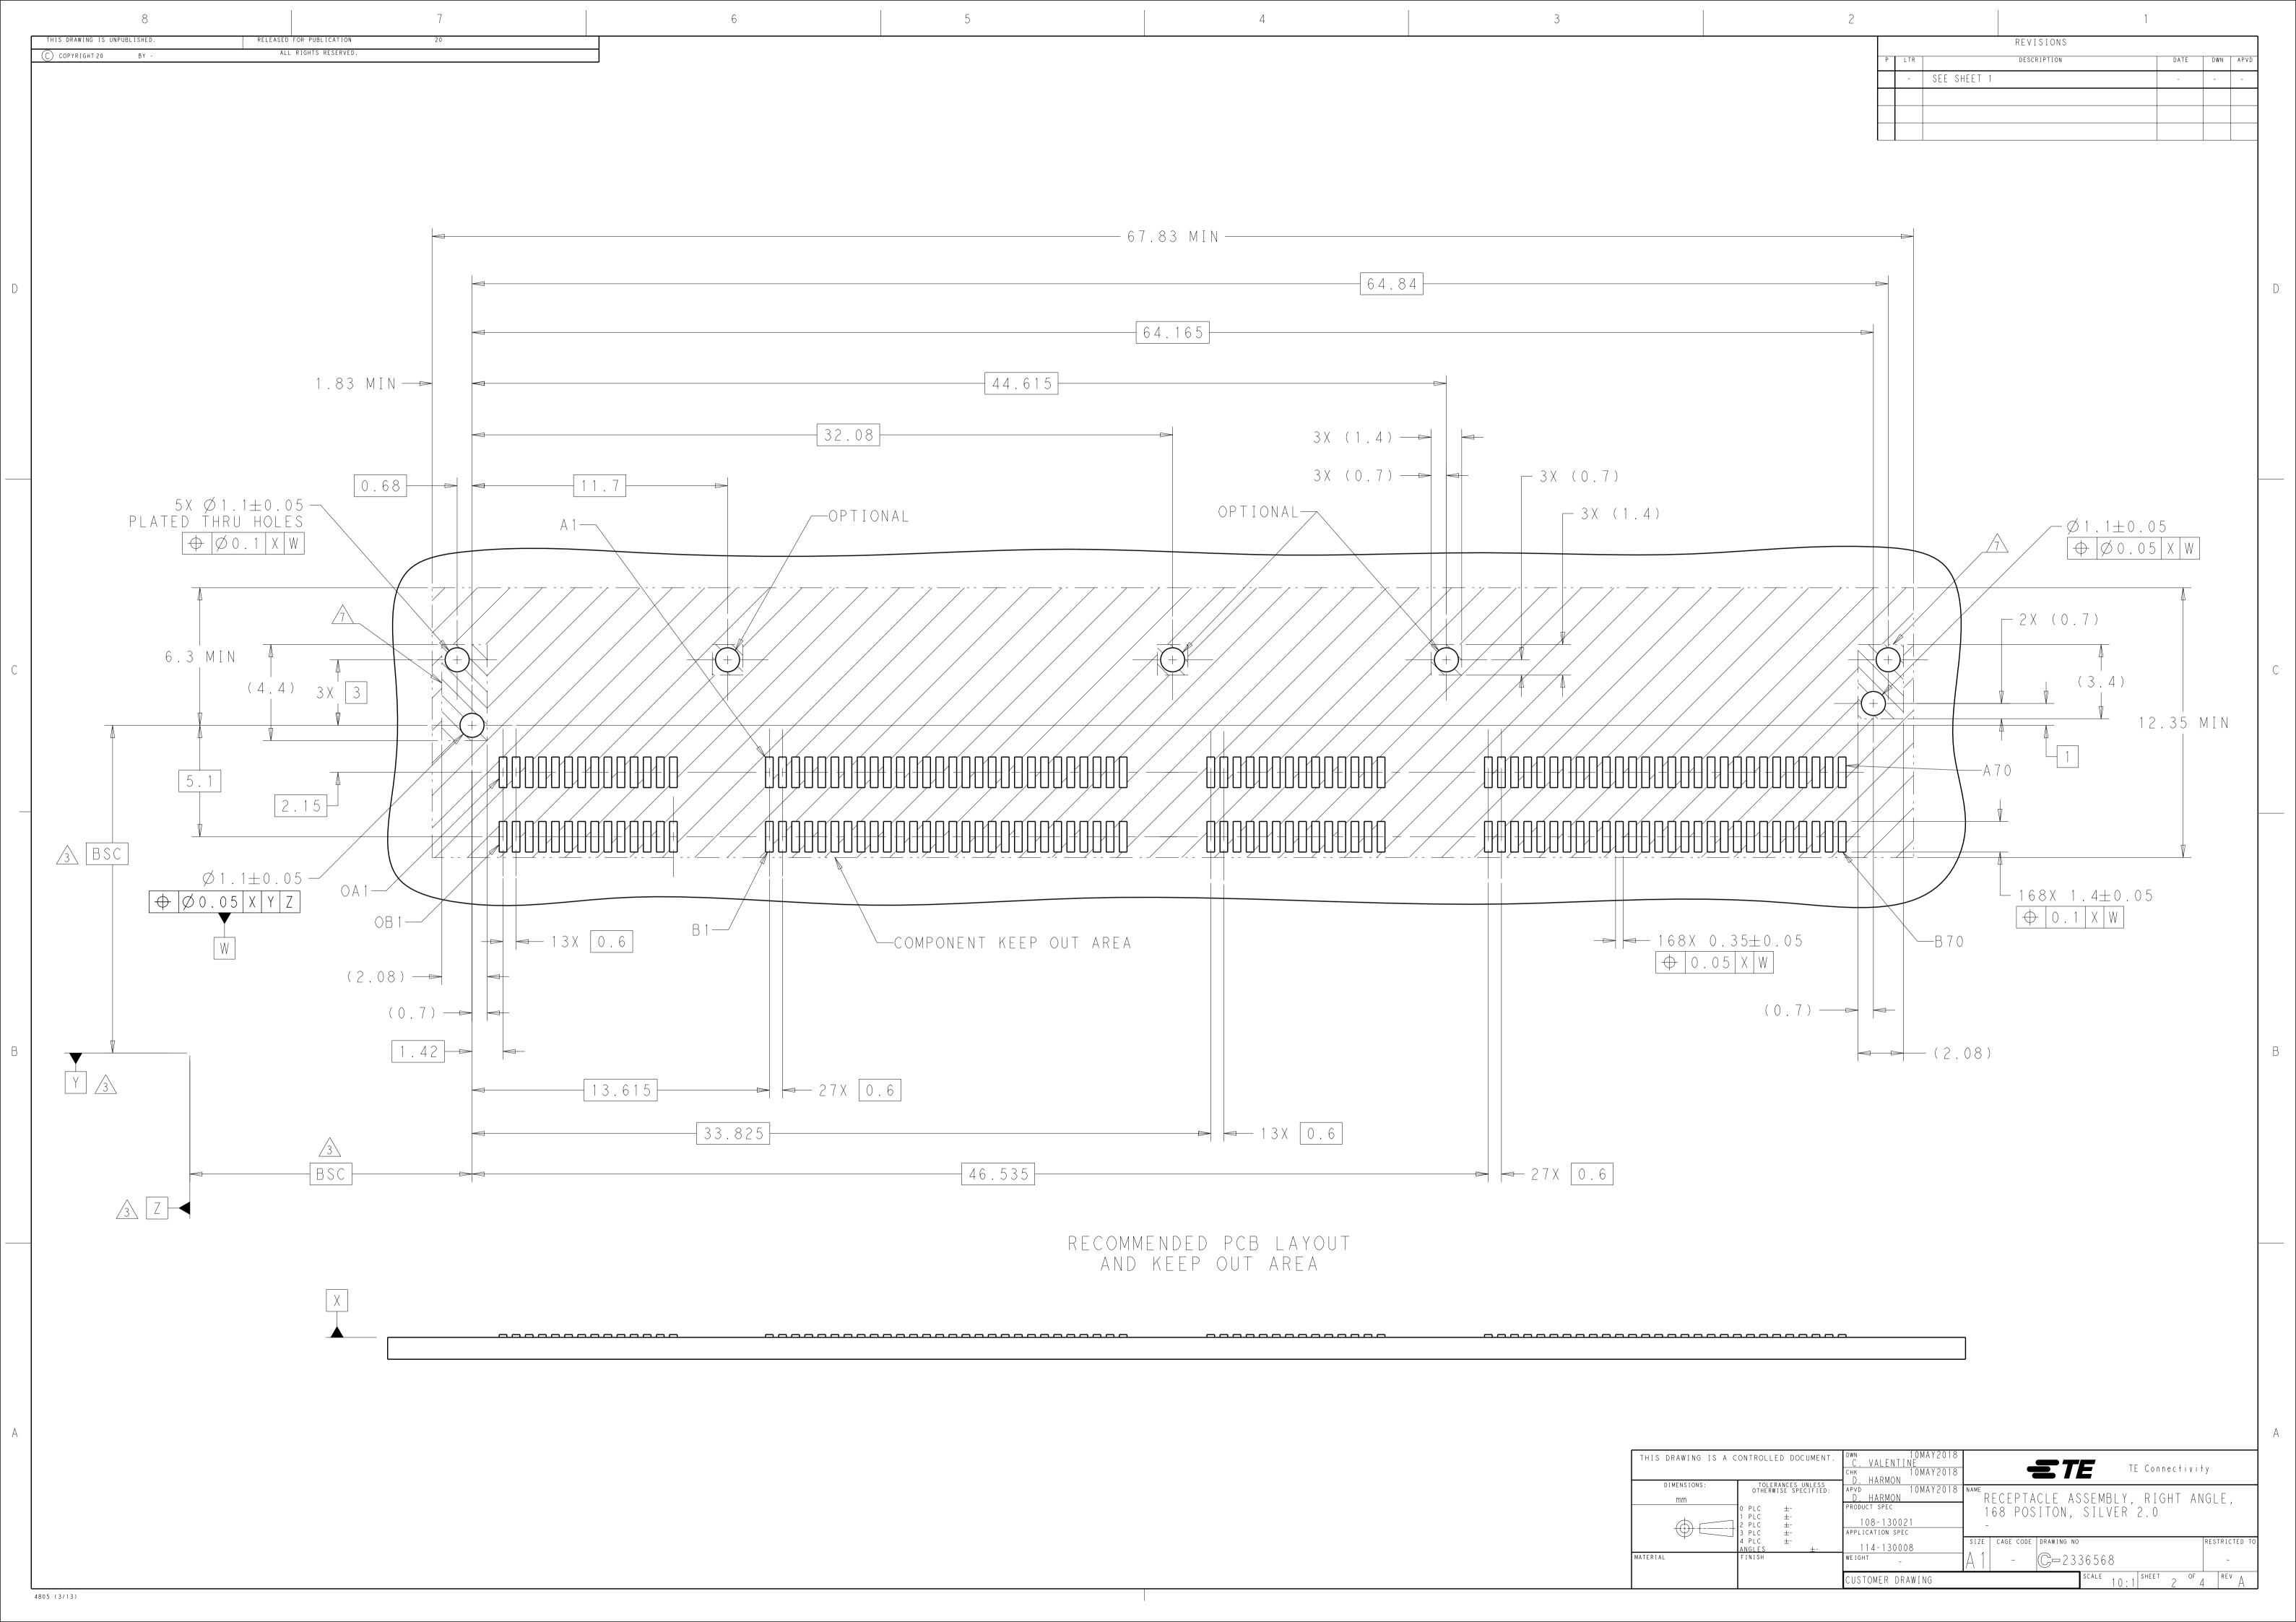

## **X-ON Electronics**

Largest Supplier of Electrical and Electronic Components

Click to view similar products for Standard Card Edge Connectors category:

Click to view products by TE Connectivity manufacturer:

Other Similar products are found below:

CR7E-30DB-3.96E(72) 6364499-1 6565204-6 PKC-156 1437274-4 147889-1 1489165-4 EBT15622B2X 1-582587-1 284-0102-12100 286-0052-12101A 306022901000000 307-012-502-202 307-056-520-300 2129318-1 245-062-520-350 287-0032-12101 306-028-525-102 307-072-526-202 345-060-559-303 392-008-559-201 534671-1 341-240-317 345-044-500-300 346-240-318 395-100-524-300 09-07-2032 10035388-802LF 10115859-011LF 10122859-009LF 10127905-B04B24BLF 530555-1 5-678046-1 73726-0005 66308-1 1-1437275-6 PEC-07-02-T-S-A 346-014-520-801 307-048-502-202 CE100F22-9-C C