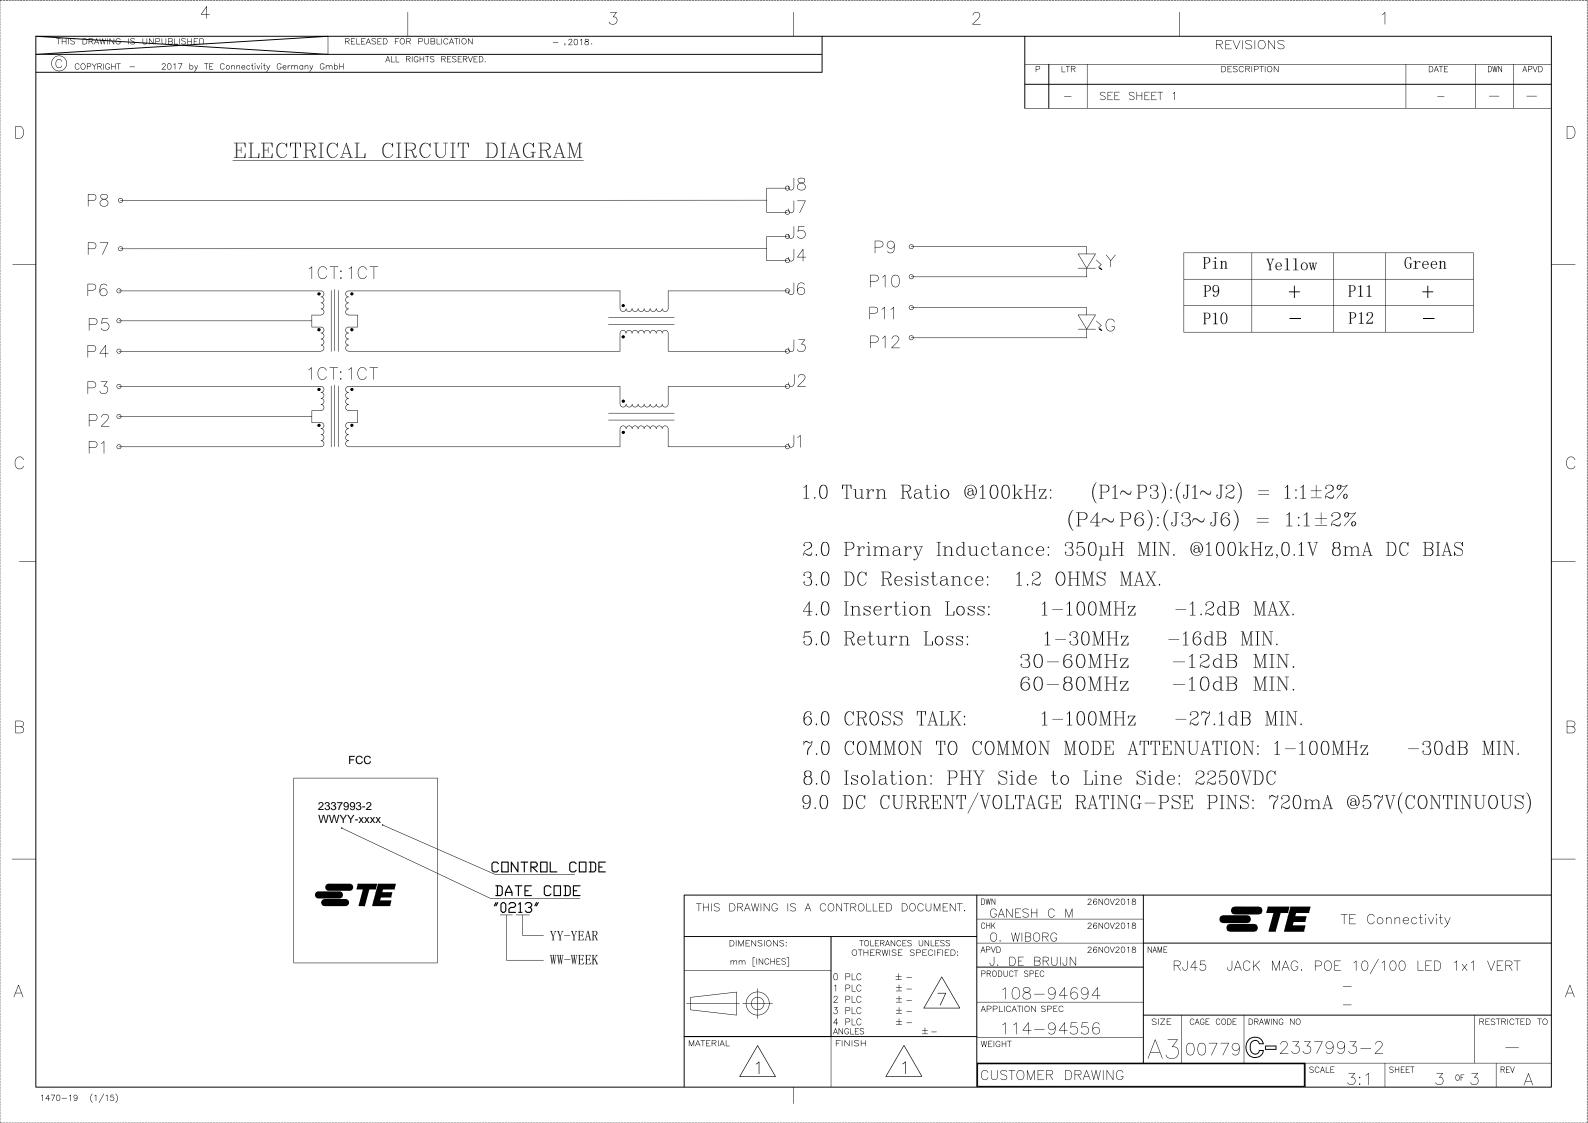

## **X-ON Electronics**

Largest Supplier of Electrical and Electronic Components

Click to view similar products for Modular Connectors / Ethernet Connectors category:

Click to view products by TE Connectivity manufacturer:

Other Similar products are found below:

8949-H88/06BLKA/SN 74441-0010/BKN MP1010RX-1000 MP44RX-1000 PHJ-4P4C-1-V-4 PHP-6P6C-5 GAX-3-66 GAX-8-62 GDCX-PA-66-50 GDCX-PN-64 GDCX-PN-66 GDCX-PN-66-50 GDLX-A-66 GDLX-N-66 GDLX-S-66 GDLX-S-88K GDTX-S-88-50 GDX-PA-1010 GLX-N-1010M-BLK GLX-S-88M-BLK GMX-N-1010 GMX-S-1010 GMX-S-66 GMX-SMT4-N-88 GPX-2-64 GSGX-N-2-88 GSX-N-4-88 GSX-NS2-88-3.05 GSX-NS2-88-3.05-50 GSX-NS-88-3.05-50 PT-108A-8C-UL PT-J951-8C PTS-J531-8CS-50UL 1-1775629-2 A-2014-0-4 GWLX-S-88-GR GWLX-S9-88-YG DC-1021-8-WH-6 1300530003 1324640-4 RJ11FTVC2G RJ11FTVC2N