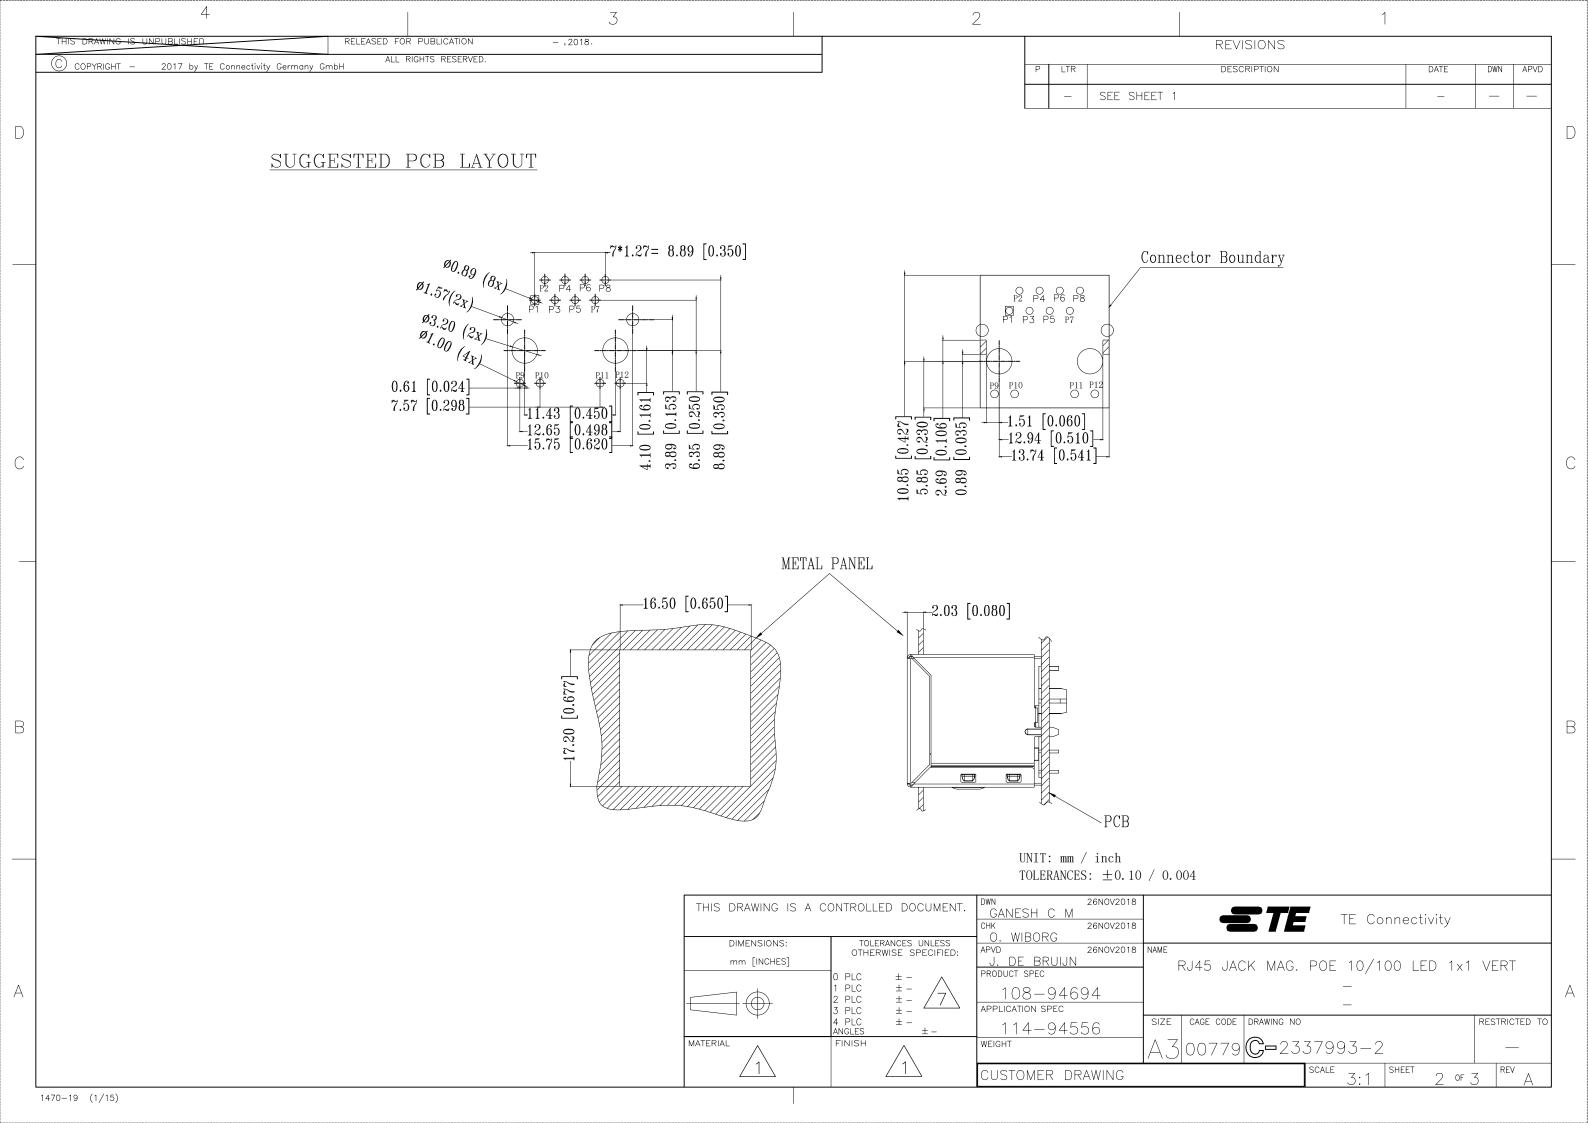

## **X-ON Electronics**

Largest Supplier of Electrical and Electronic Components

Click to view similar products for Modular Connectors / Ethernet Connectors category:

Click to view products by TE Connectivity manufacturer:

Other Similar products are found below:

8949-H88/06BLKA/SN 74441-0010/BKN MP1010RX-1000 MP44RX-1000 PHJ-4P4C-1-V-4 PHP-6P6C-5 GAX-3-66 GAX-8-62 GDCX-PA-66-50 GDCX-PN-64 GDCX-PN-66 GDCX-PN-66-50 GDLX-A-66 GDLX-N-66 GDLX-S-66 GDLX-S-88K GDTX-S-88-50 GDX-PA-1010 GLX-N-1010M-BLK GLX-S-88M-BLK GMX-N-1010 GMX-S-1010 GMX-S-66 GMX-SMT4-N-88 GPX-2-64 GSGX-N-2-88 GSX-N-4-88 GSX-NS2-88-3.05 GSX-NS2-88-3.05-50 GSX-NS-88-3.05-50 PT-108A-8C-UL PT-J951-8C PTS-J531-8CS-50UL 1-1775629-2 A-2014-0-4 GWLX-S-88-GR GWLX-S9-88-YG DC-1021-8-WH-6 1300530003 1324640-4 RJ11FTVC2G RJ11FTVC