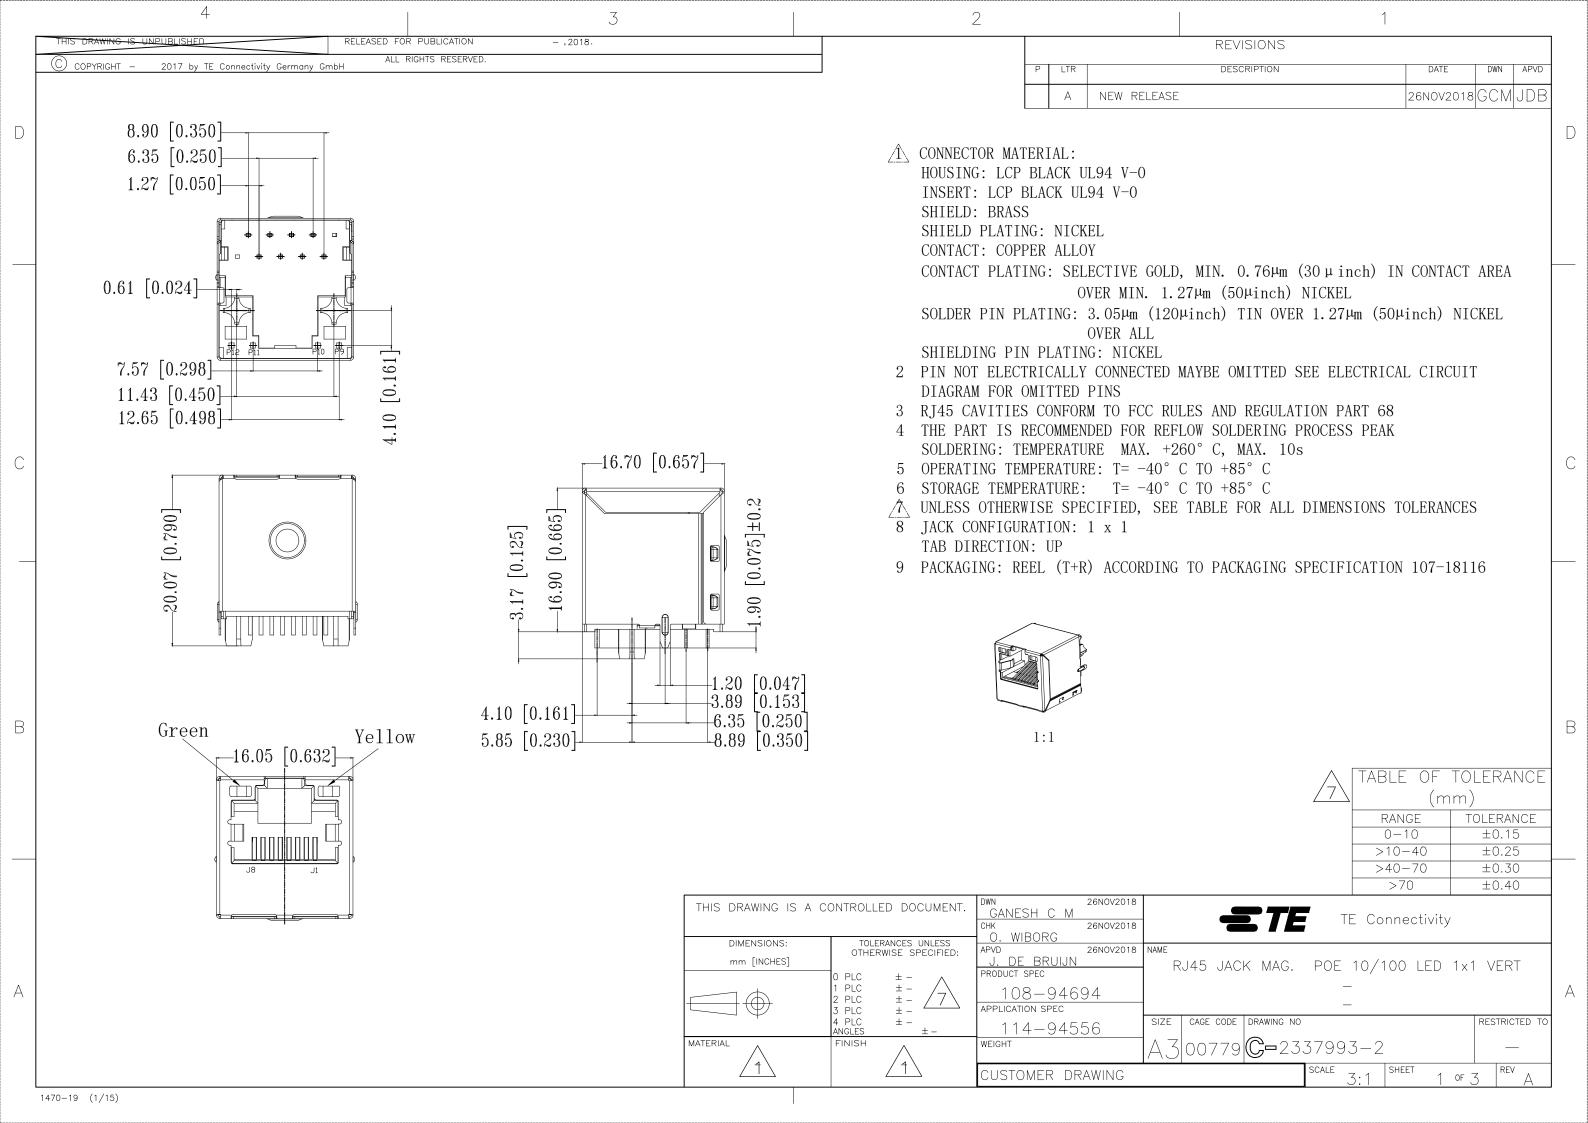

## **X-ON Electronics**

Largest Supplier of Electrical and Electronic Components

Click to view similar products for Modular Connectors / Ethernet Connectors category:

Click to view products by TE Connectivity manufacturer:

Other Similar products are found below:

8949-H88/06BLKA/SN 74441-0010/BKN MP1010RX-1000 MP44RX-1000 PHJ-4P4C-1-V-4 PHP-6P6C-5 GAX-3-66 GAX-8-62 GDCX-PA-66-50 GDCX-PN-64 GDCX-PN-66 GDCX-PN-66-50 GDLX-A-66 GDLX-N-66 GDLX-S-66 GDLX-S-88K GDTX-S-88-50 GDX-PA-1010 GLX-N-1010M-BLK GLX-S-88M-BLK GMX-N-1010 GMX-S-1010 GMX-S-66 GMX-SMT4-N-88 GPX-2-64 GSGX-N-2-88 GSX-N-4-88 GSX-NS2-88-3.05 GSX-NS2-88-3.05-50 GSX-NS-88-3.05-50 PT-108A-8C-UL PT-J951-8C PTS-J531-8CS-50UL 1-1775629-2 A-2014-0-4 GWLX-S-88-GR GWLX-S9-88-YG DC-1021-8-WH-6 1300530003 1324640-4 RJ11FTVC2G RJ11FT