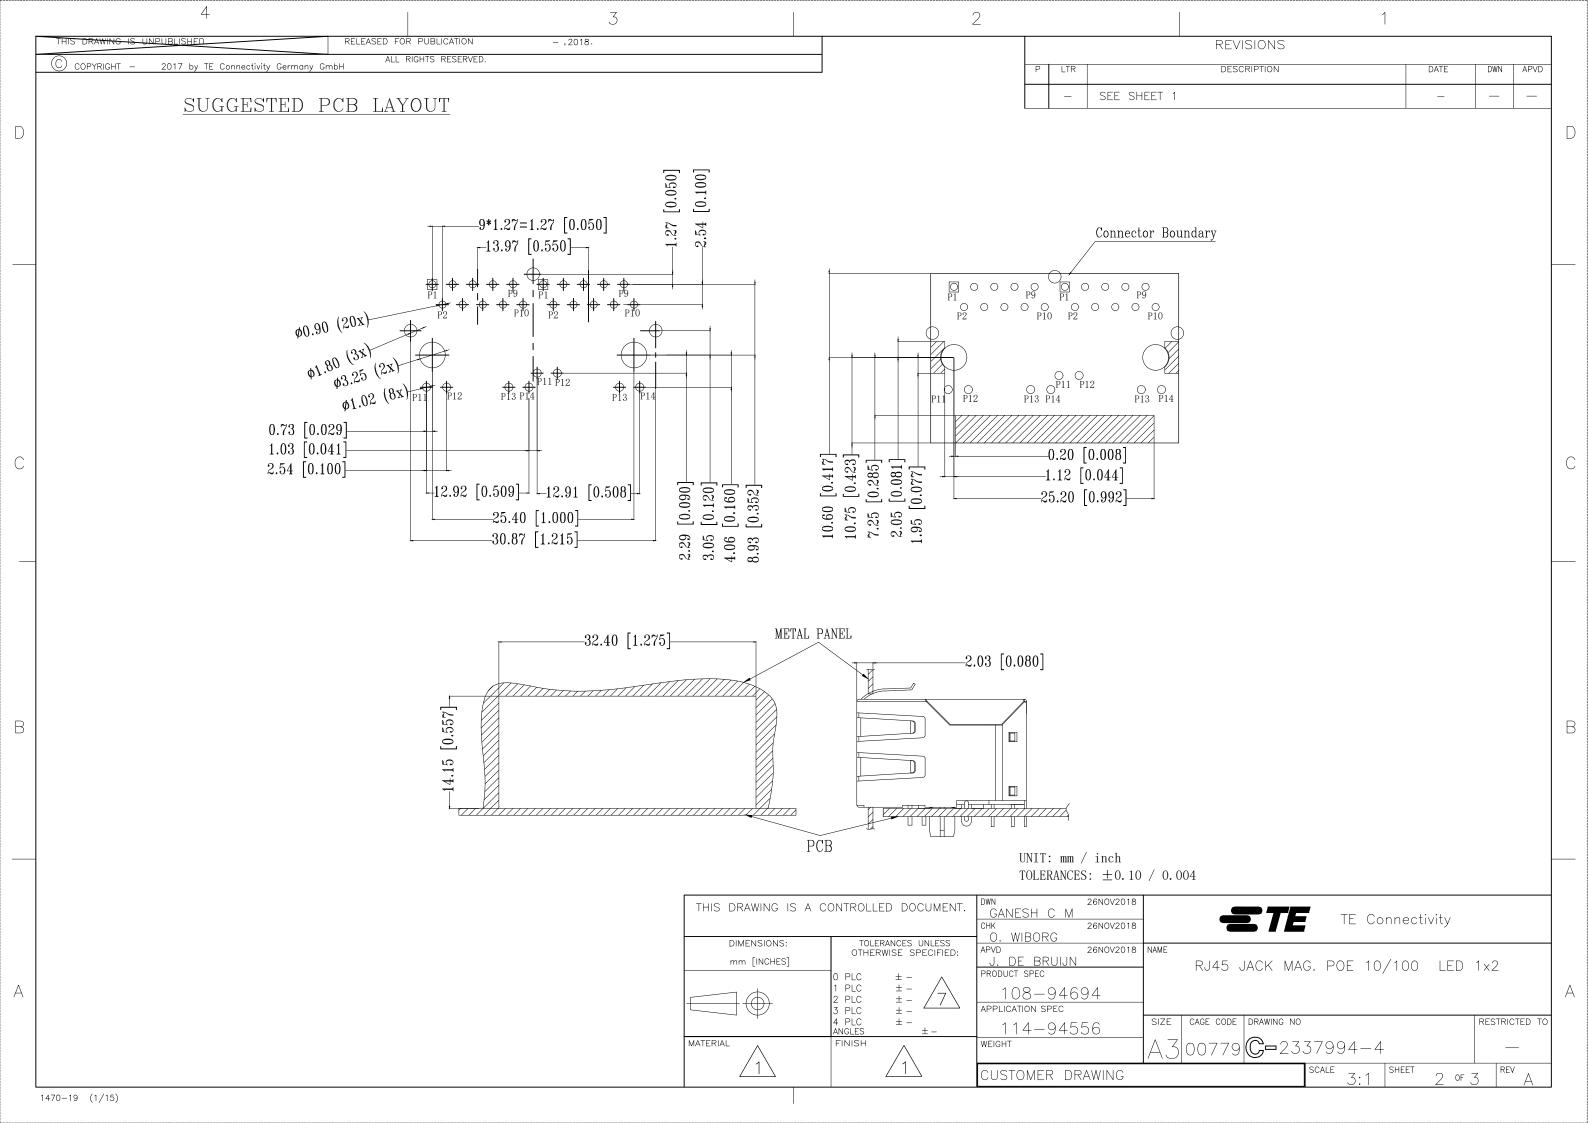

## **X-ON Electronics**

Largest Supplier of Electrical and Electronic Components

Click to view similar products for Modular Connectors / Ethernet Connectors category:

Click to view products by TE Connectivity manufacturer:

Other Similar products are found below:

8949-H88/06BLKA/SN 74441-0010/BKN MP1010RX-1000 MP44RX-1000 PHJ-4P4C-1-V-4 PHP-6P6C-5 GAX-3-66 GAX-8-62 GDCX-PA-66-50 GDCX-PN-64 GDCX-PN-66 GDCX-PN-66-50 GDLX-A-66 GDLX-N-66 GDLX-S-66 GDLX-S-88K GDTX-S-88-50 GDX-PA-1010 GLX-N-1010M-BLK GLX-S-88M-BLK GMX-N-1010 GMX-S-1010 GMX-S-66 GMX-SMT4-N-88 GPX-2-64 GSGX-N-2-88 GSX-N-4-88 GSX-NS2-88-3.05 GSX-NS2-88-3.05-50 GSX-NS-88-3.05-50 PT-108A-8C-UL PT-J951-8C PTS-J531-8CS-50UL 1-1775629-2 A-2014-0-4 GWLX-S-88-GR GWLX-S9-88-YG DC-1021-8-WH-6 1300530003 1324640-4 RJ11FTVC2G RJ11FTVC