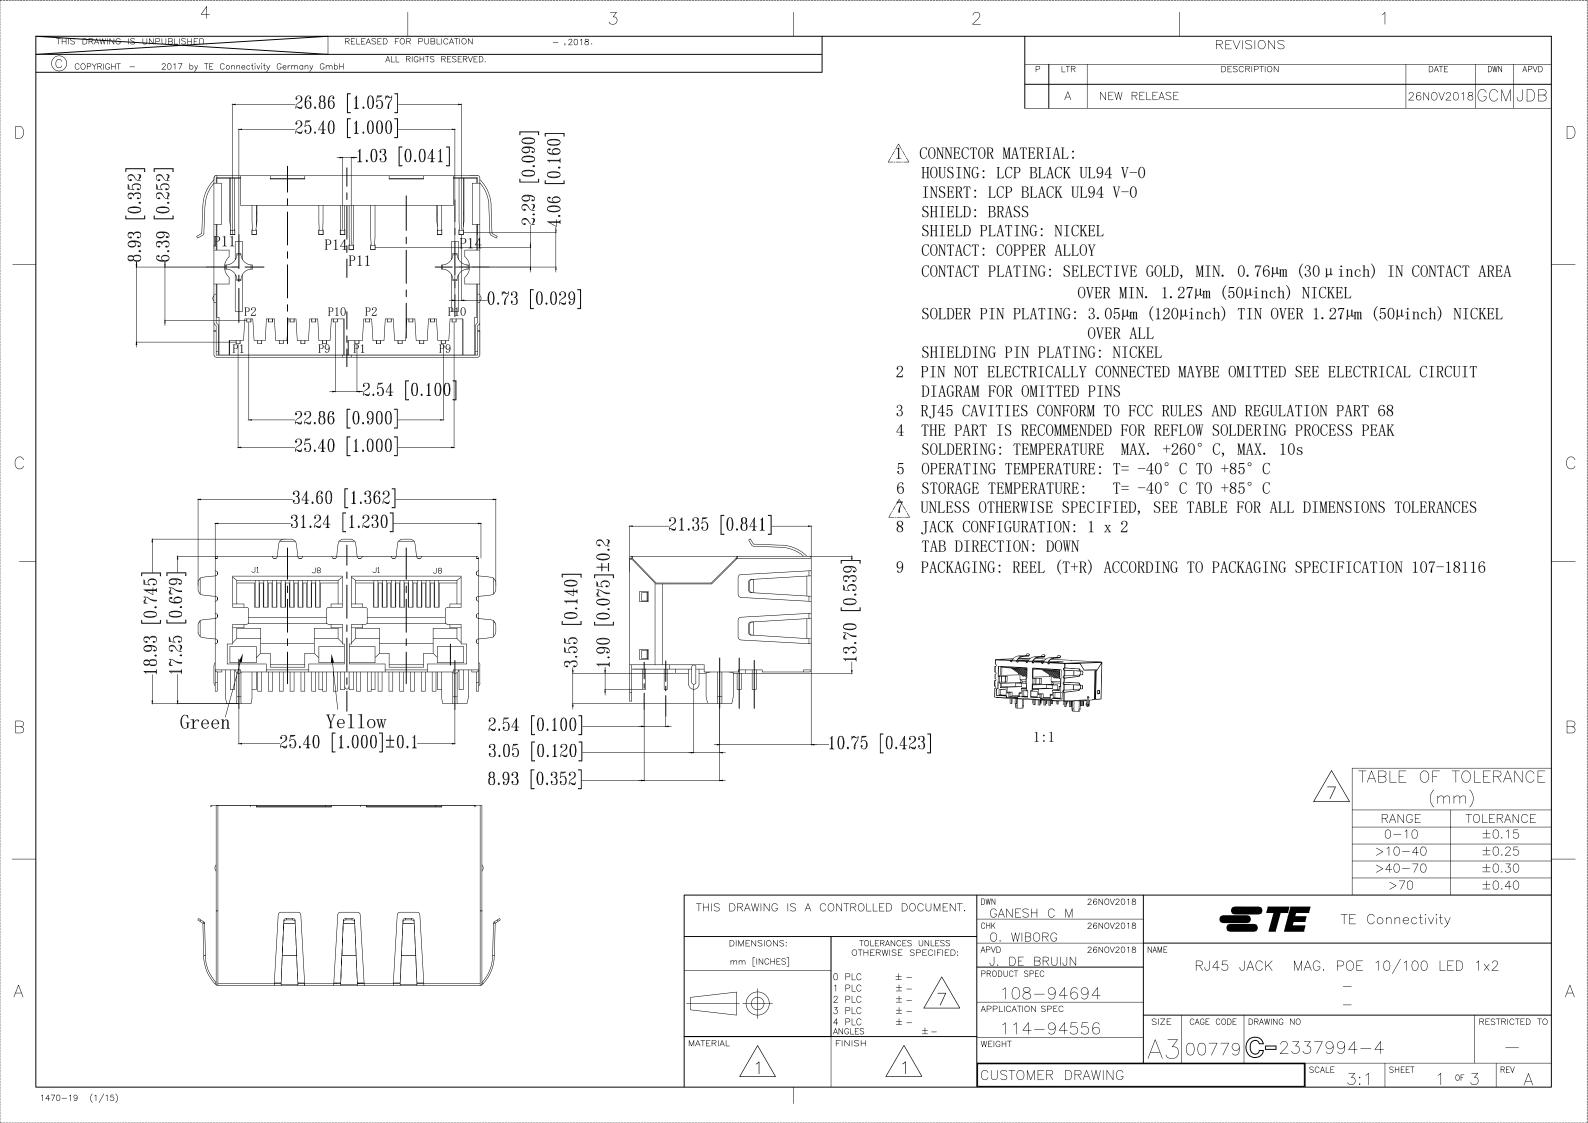

## **X-ON Electronics**

Largest Supplier of Electrical and Electronic Components

Click to view similar products for Modular Connectors / Ethernet Connectors category:

Click to view products by TE Connectivity manufacturer:

Other Similar products are found below:

8949-H88/06BLKA/SN 74441-0010/BKN MP1010RX-1000 MP44RX-1000 PHJ-4P4C-1-V-4 PHP-6P6C-5 GAX-3-66 GAX-8-62 GDCX-PA-66-50 GDCX-PN-64 GDCX-PN-66 GDCX-PN-66-50 GDLX-A-66 GDLX-N-66 GDLX-S-66 GDLX-S-88K GDTX-S-88-50 GDX-PA-1010 GLX-N-1010M-BLK GLX-S-88M-BLK GMX-N-1010 GMX-S-1010 GMX-S-66 GMX-SMT4-N-88 GPX-2-64 GSGX-N-2-88 GSX-N-4-88 GSX-NS2-88-3.05 GSX-NS2-88-3.05-50 GSX-NS-88-3.05-50 PT-108A-8C-UL PT-J951-8C PTS-J531-8CS-50UL 1-1775629-2 A-2014-0-4 GWLX-S-88-GR GWLX-S9-88-YG DC-1021-8-WH-6 1300530003 1324640-4 RJ11FTVC2G RJ11FT