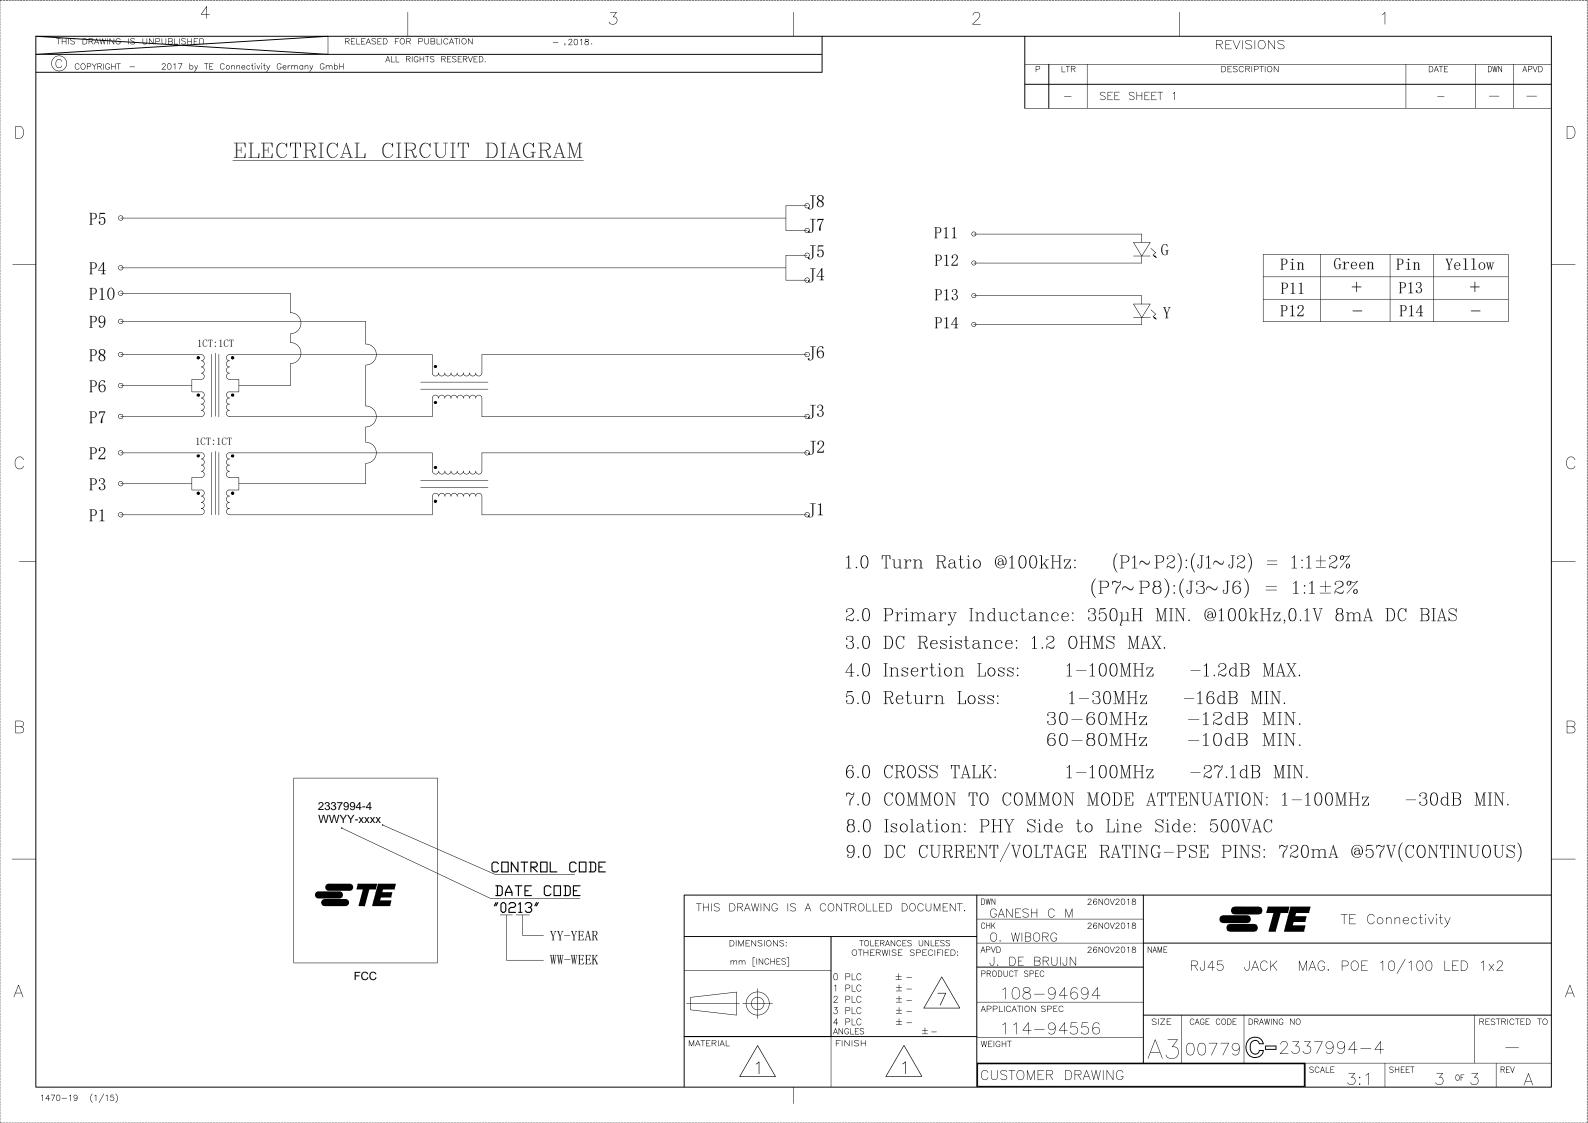

## **X-ON Electronics**

Largest Supplier of Electrical and Electronic Components

Click to view similar products for Modular Connectors / Ethernet Connectors category:

Click to view products by TE Connectivity manufacturer:

Other Similar products are found below:

8949-H88/06BLKA/SN 74441-0010/BKN MP1010RX-1000 MP44RX-1000 PHJ-4P4C-1-V-4 PHP-6P6C-5 GAX-3-66 GAX-8-62 GDCX-PA-66-50 GDCX-PN-64 GDCX-PN-66 GDCX-PN-66-50 GDLX-A-66 GDLX-N-66 GDLX-S-66 GDLX-S-88K GDTX-S-88-50 GDX-PA-1010 GLX-N-1010M-BLK GLX-S-88M-BLK GMX-N-1010 GMX-S-1010 GMX-S-66 GMX-SMT4-N-88 GPX-2-64 GSGX-N-2-88 GSX-N-4-88 GSX-NS2-88-3.05 GSX-NS2-88-3.05-50 GSX-NS-88-3.05-50 PT-108A-8C-UL PT-J951-8C PTS-J531-8CS-50UL 1-1775629-2 A-2014-0-4 GWLX-S-88-GR GWLX-S9-88-YG DC-1021-8-WH-6 1300530003 1324640-4 RJ11FTVC2G RJ11FTVC2N