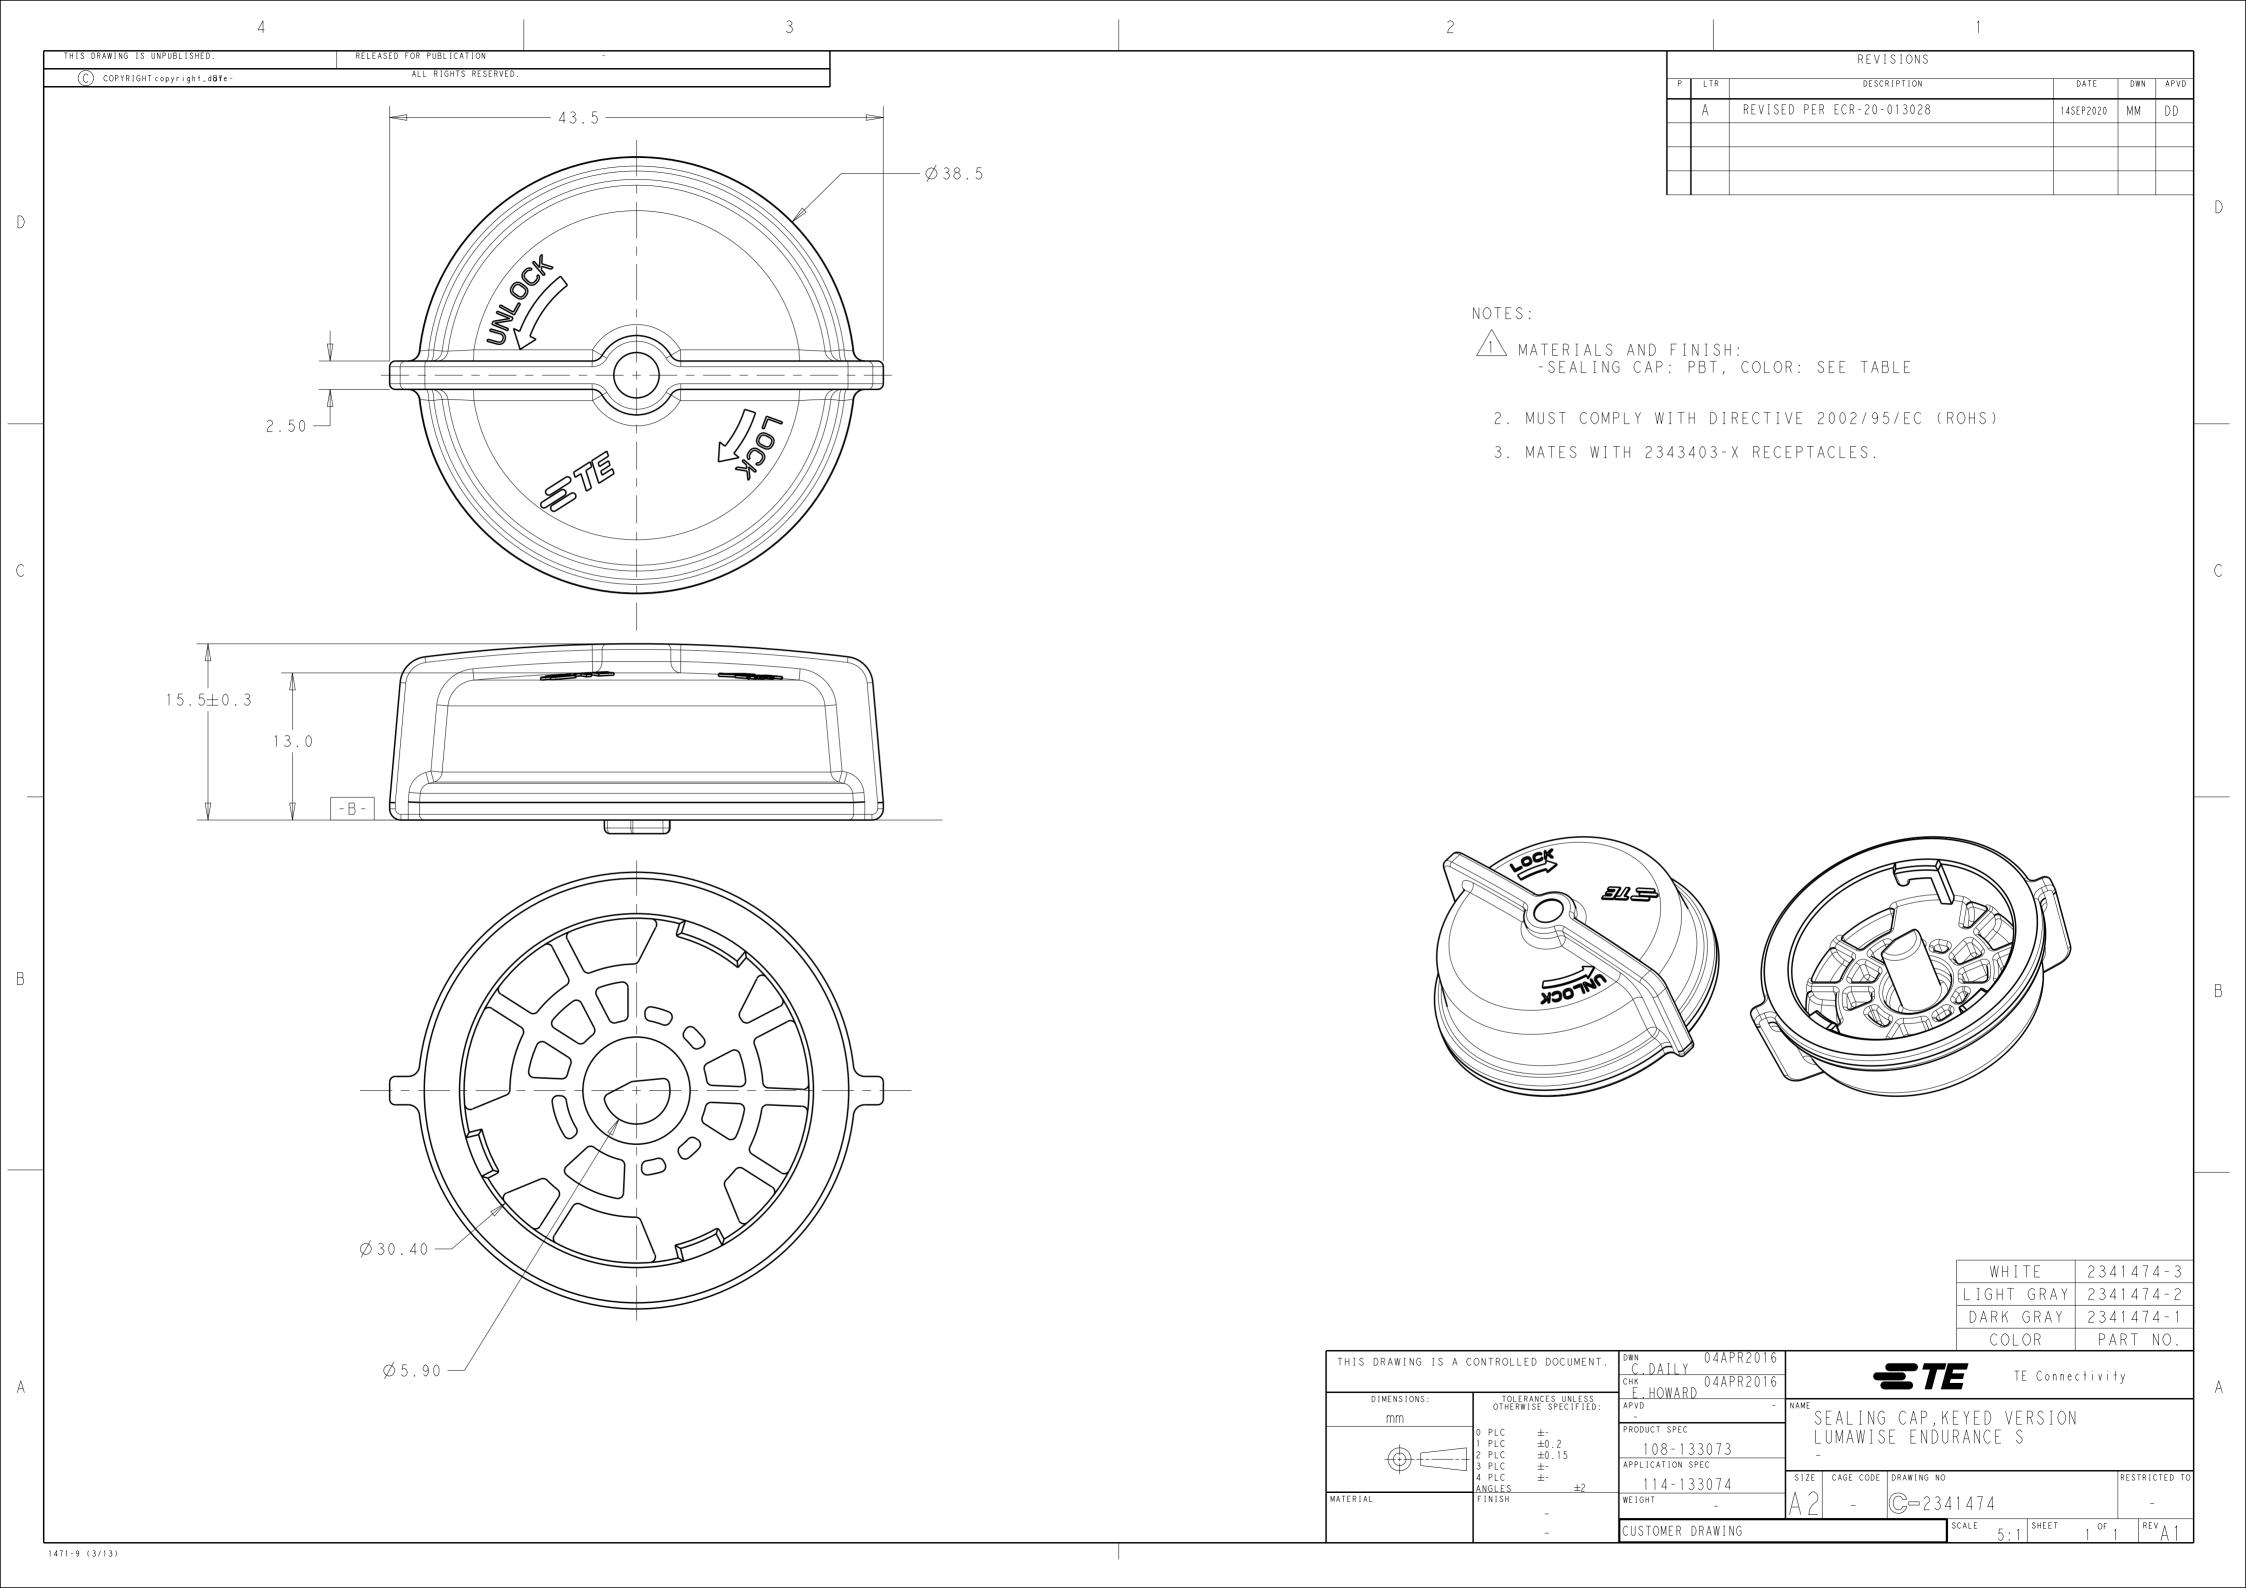

## **X-ON Electronics**

Largest Supplier of Electrical and Electronic Components

Click to view similar products for LED Lighting Mounting Accessories category:

Click to view products by TE Connectivity manufacturer:

Other Similar products are found below:

C16142\_HEKLA-SOCKET-K 3SU1401-1BG20-1AA0 3SU1900-0BC31-0NB0 ES16-RT 1SFA616921R2042 1SFA616921R2131

1SFA616921R2133 1SFA616921R2143 1SFA611621R1093 B8910020 D3980022 E3990022 E3990040 CABI12 E BK 1M SET PRM

FLAT8 H/U BK 1M SET PRM BEGTIN12 J/S BK 1M SET PRM 1-2213678-6 C16791\_CLAMP-Z45-A F17250\_SOLDER-CLIP-A CM22-4-20MA CM22-R10K-MT CM22-R1K CM22-R50K CM22-R5K-MT CM22-SLR 10465 M22-A M22-CK11 M22-CK20 M22G-XGPV

M22-K01 M22-LCH-W M22-LC-R M22-LED230-R M22-LED230-W M22-LEDC230-G M22-LEDC-G M22-LEDC-W M22-LED-G

M22-LED-W M22-L-