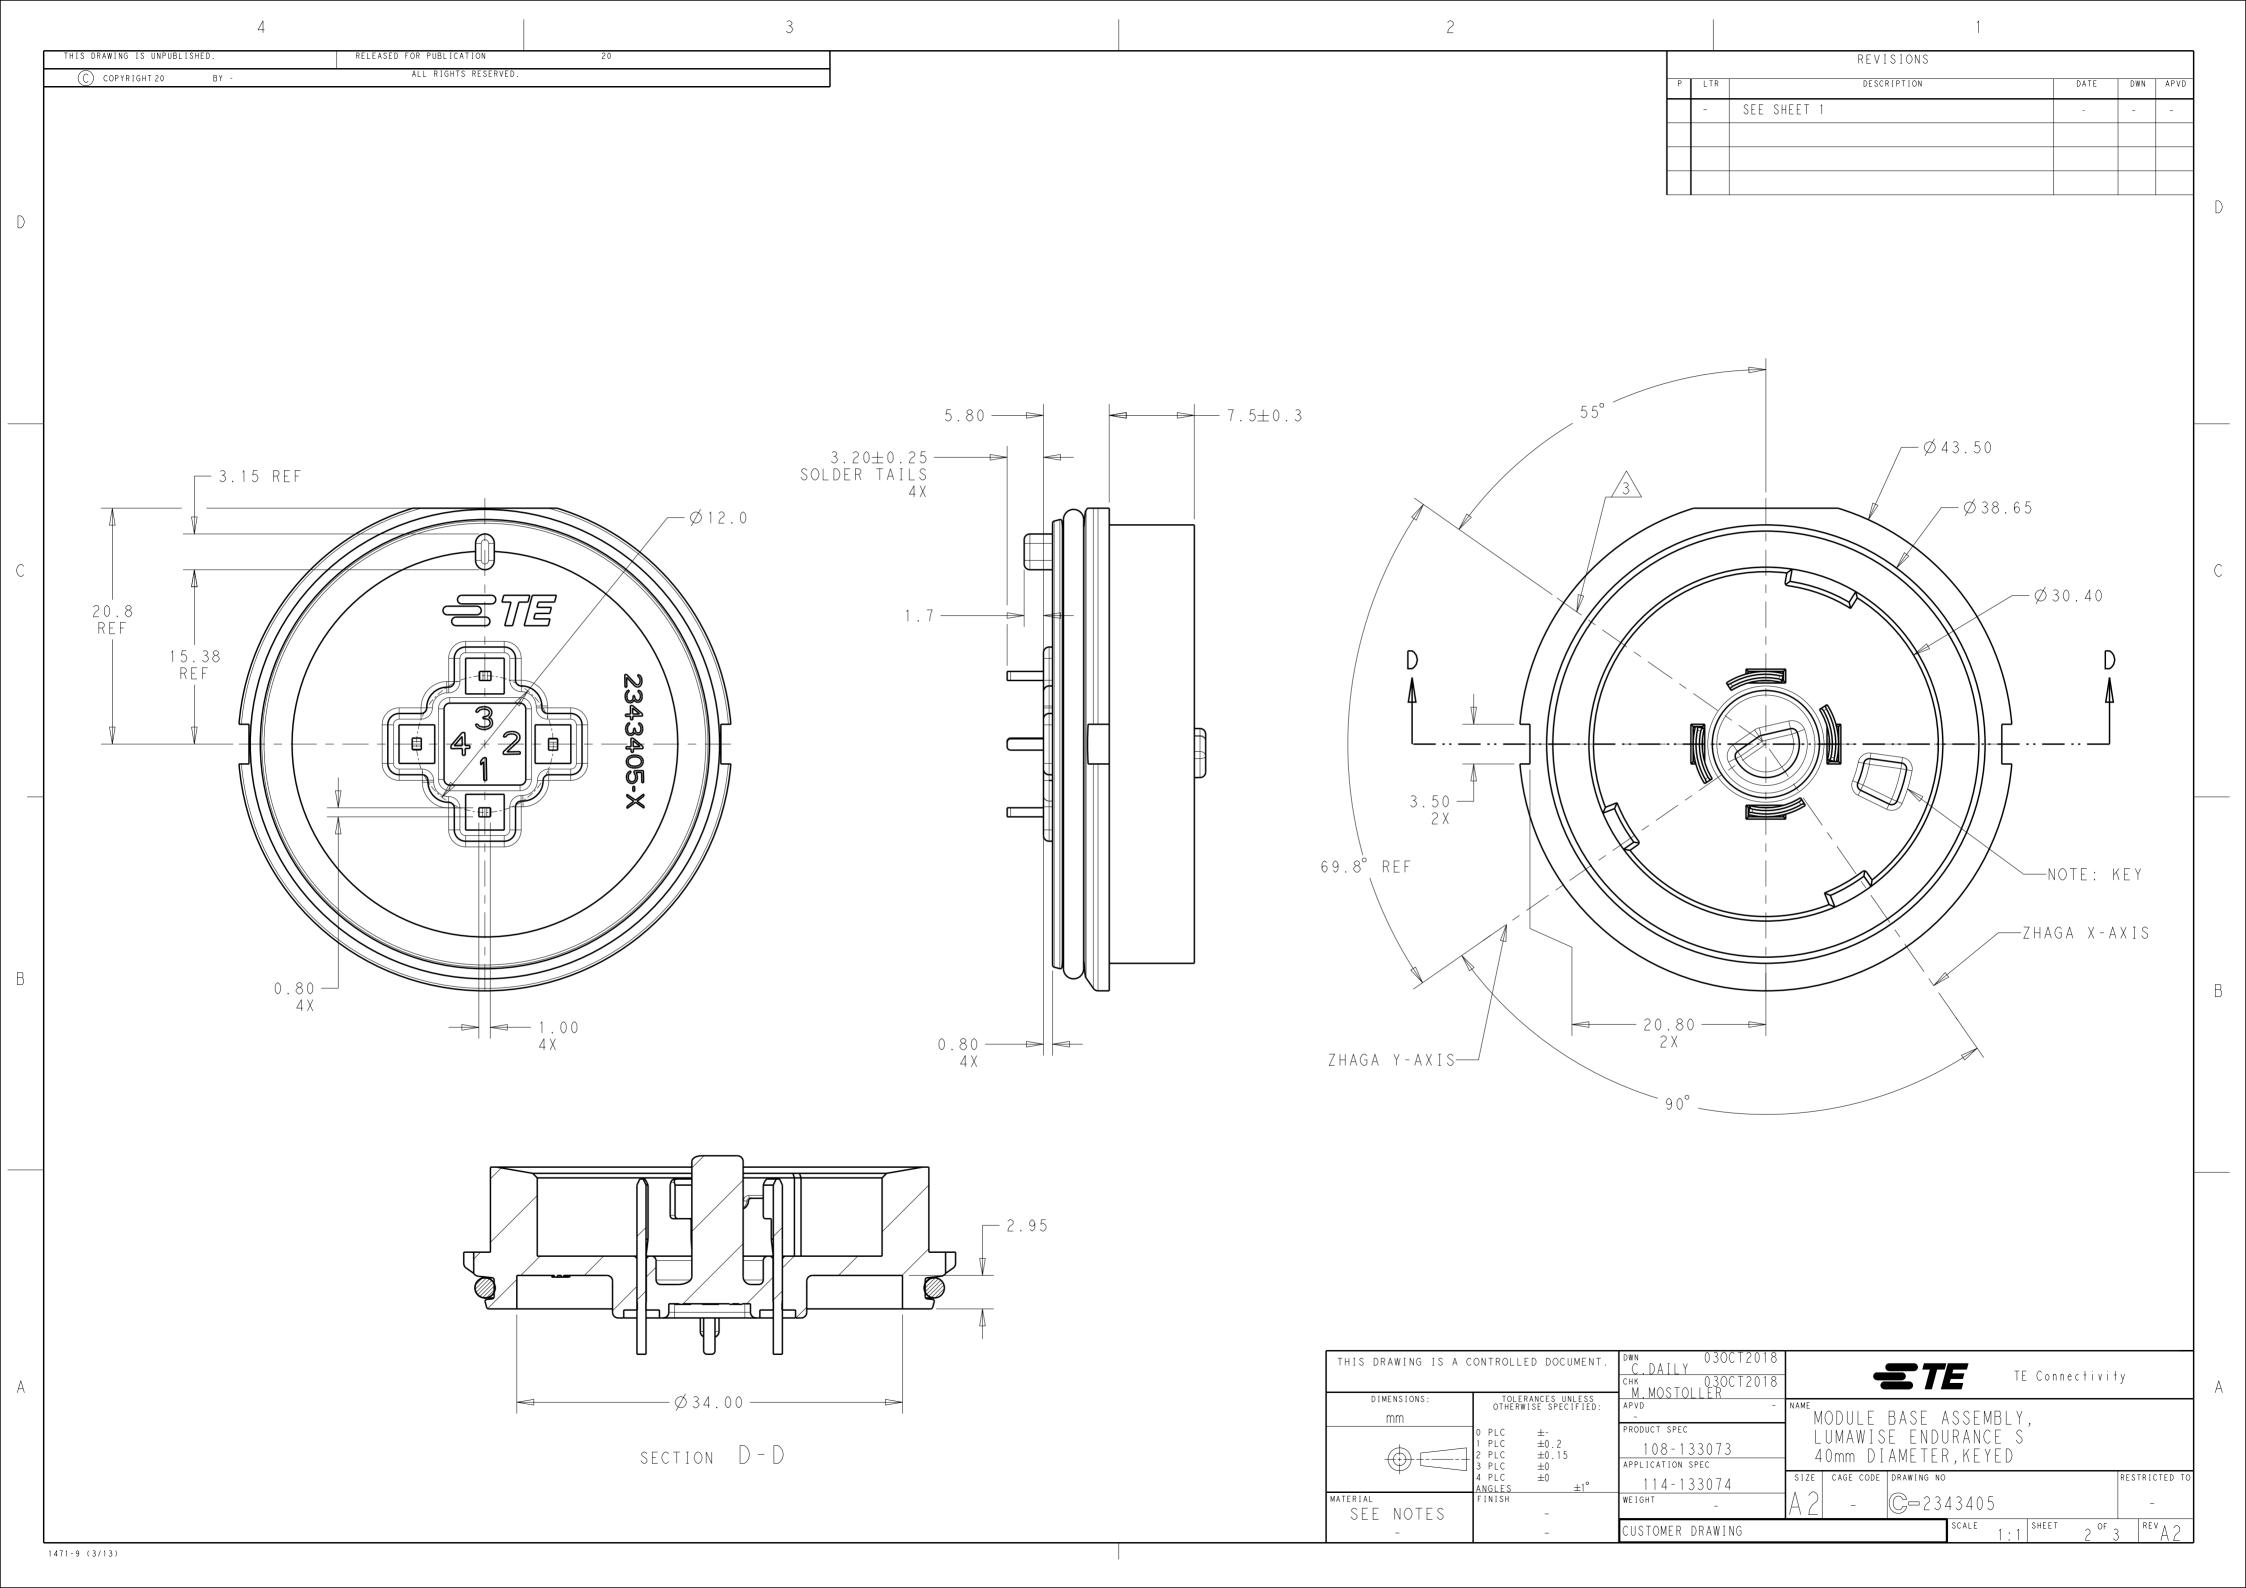

## **X-ON Electronics**

Largest Supplier of Electrical and Electronic Components

Click to view similar products for LED Lighting Mounting Accessories category:

Click to view products by TE Connectivity manufacturer:

Other Similar products are found below:

C16142\_HEKLA-SOCKET-K 3SU1401-1BG20-1AA0 3SU1900-0BC31-0NB0 ES16-RT 1SFA616921R2042 1SFA616921R2131

1SFA616921R2133 1SFA616921R2143 1SFA611621R1093 B8910020 D3980022 E3990022 E3990040 CABI12 E BK 1M SET PRM

FLAT8 H/U BK 1M SET PRM BEGTIN12 J/S BK 1M SET PRM 1-2213678-6 C16791\_CLAMP-Z45-A F17250\_SOLDER-CLIP-A CM22-4-20MA CM22-R10K-MT CM22-R1K CM22-R50K CM22-R5K-MT CM22-SLR 10465 M22-A M22-CK11 M22-CK20 M22G-XGPV

M22-K01 M22-LCH-W M22-LC-R M22-LED230-R M22-LED230-W M22-LEDC230-G M22-LEDC-G M22-LEDC-W M22-LED-G

M22-LED-W M22-