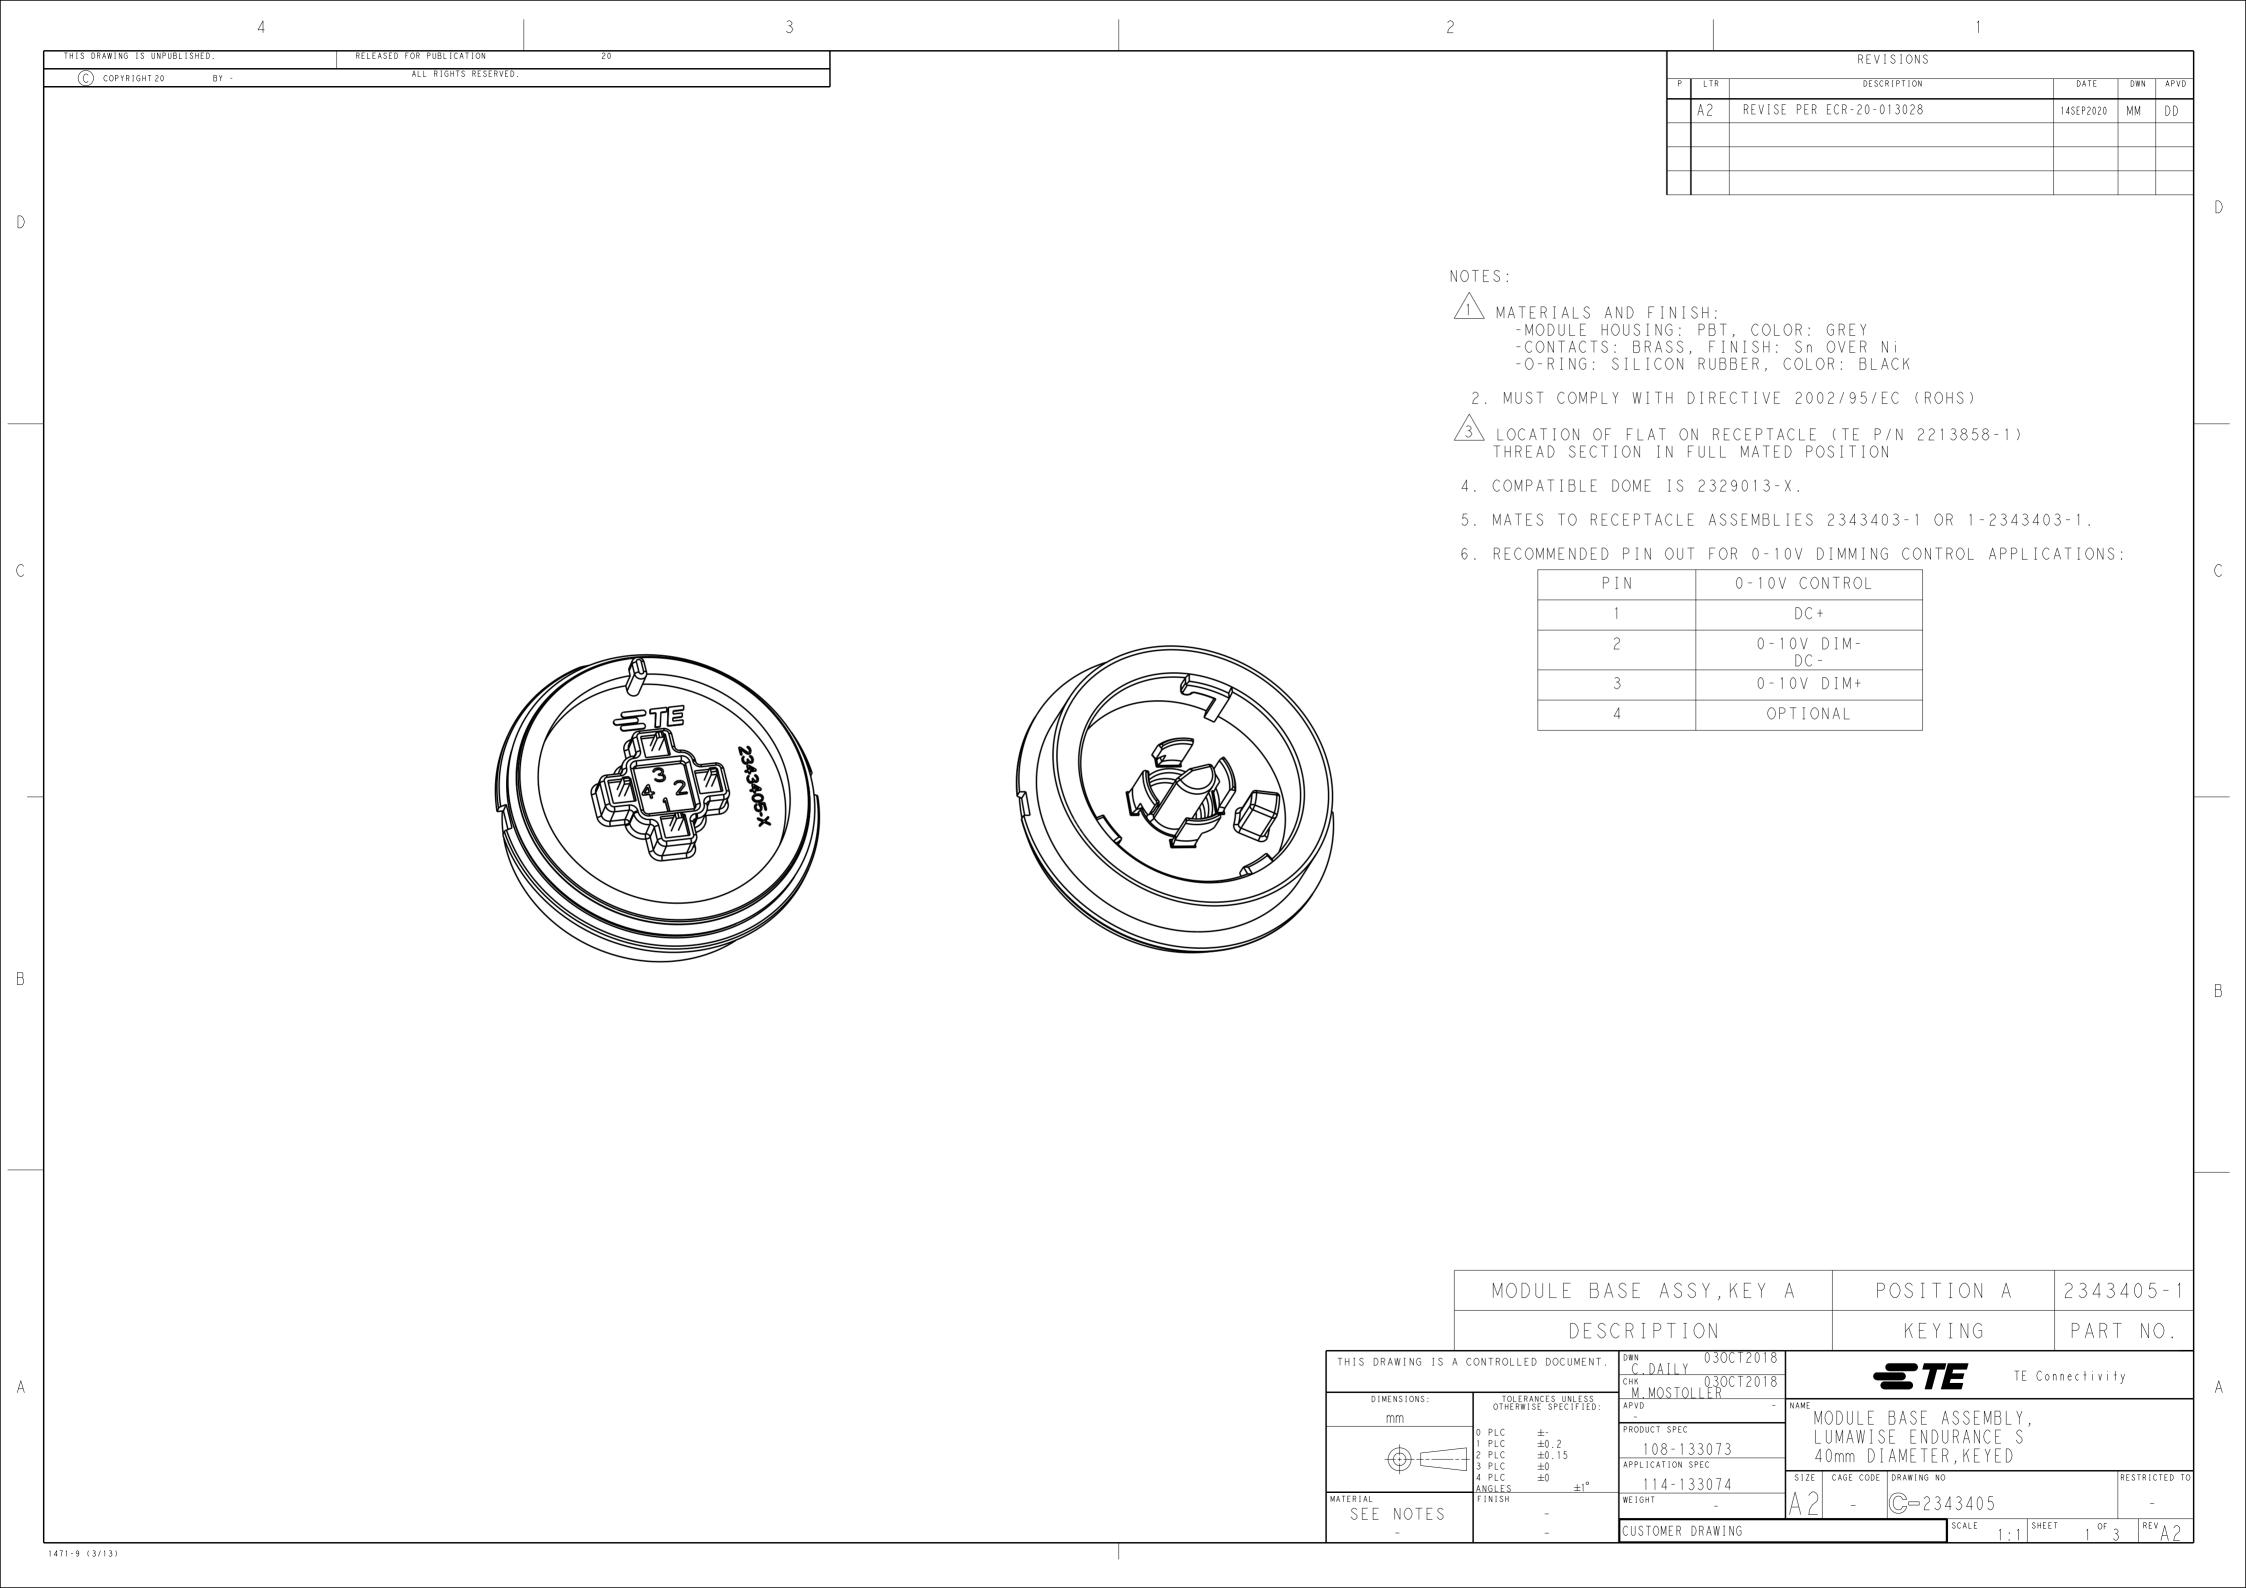

## **X-ON Electronics**

Largest Supplier of Electrical and Electronic Components

Click to view similar products for LED Lighting Mounting Accessories category:

Click to view products by TE Connectivity manufacturer:

Other Similar products are found below:

C16142\_HEKLA-SOCKET-K 3SU1401-1BG20-1AA0 3SU1900-0BC31-0NB0 ES16-RT 1SFA616921R2042 1SFA616921R2131

1SFA616921R2133 1SFA616921R2143 1SFA611621R1093 B8910020 D3980022 E3990022 E3990040 CABI12 E BK 1M SET PRM

FLAT8 H/U BK 1M SET PRM BEGTIN12 J/S BK 1M SET PRM 1-2213678-6 C16791\_CLAMP-Z45-A F17250\_SOLDER-CLIP-A CM22-4-20MA CM22-R10K-MT CM22-R1K CM22-R50K CM22-R5K-MT CM22-SLR 10465 M22-A M22-CK11 M22-CK20 M22G-XGPV

M22-K01 M22-LCH-W M22-LC-R M22-LED230-R M22-LED230-W M22-LEDC230-G M22-LEDC-G M22-LEDC-W M22-LED-G

M22-LED-W M2