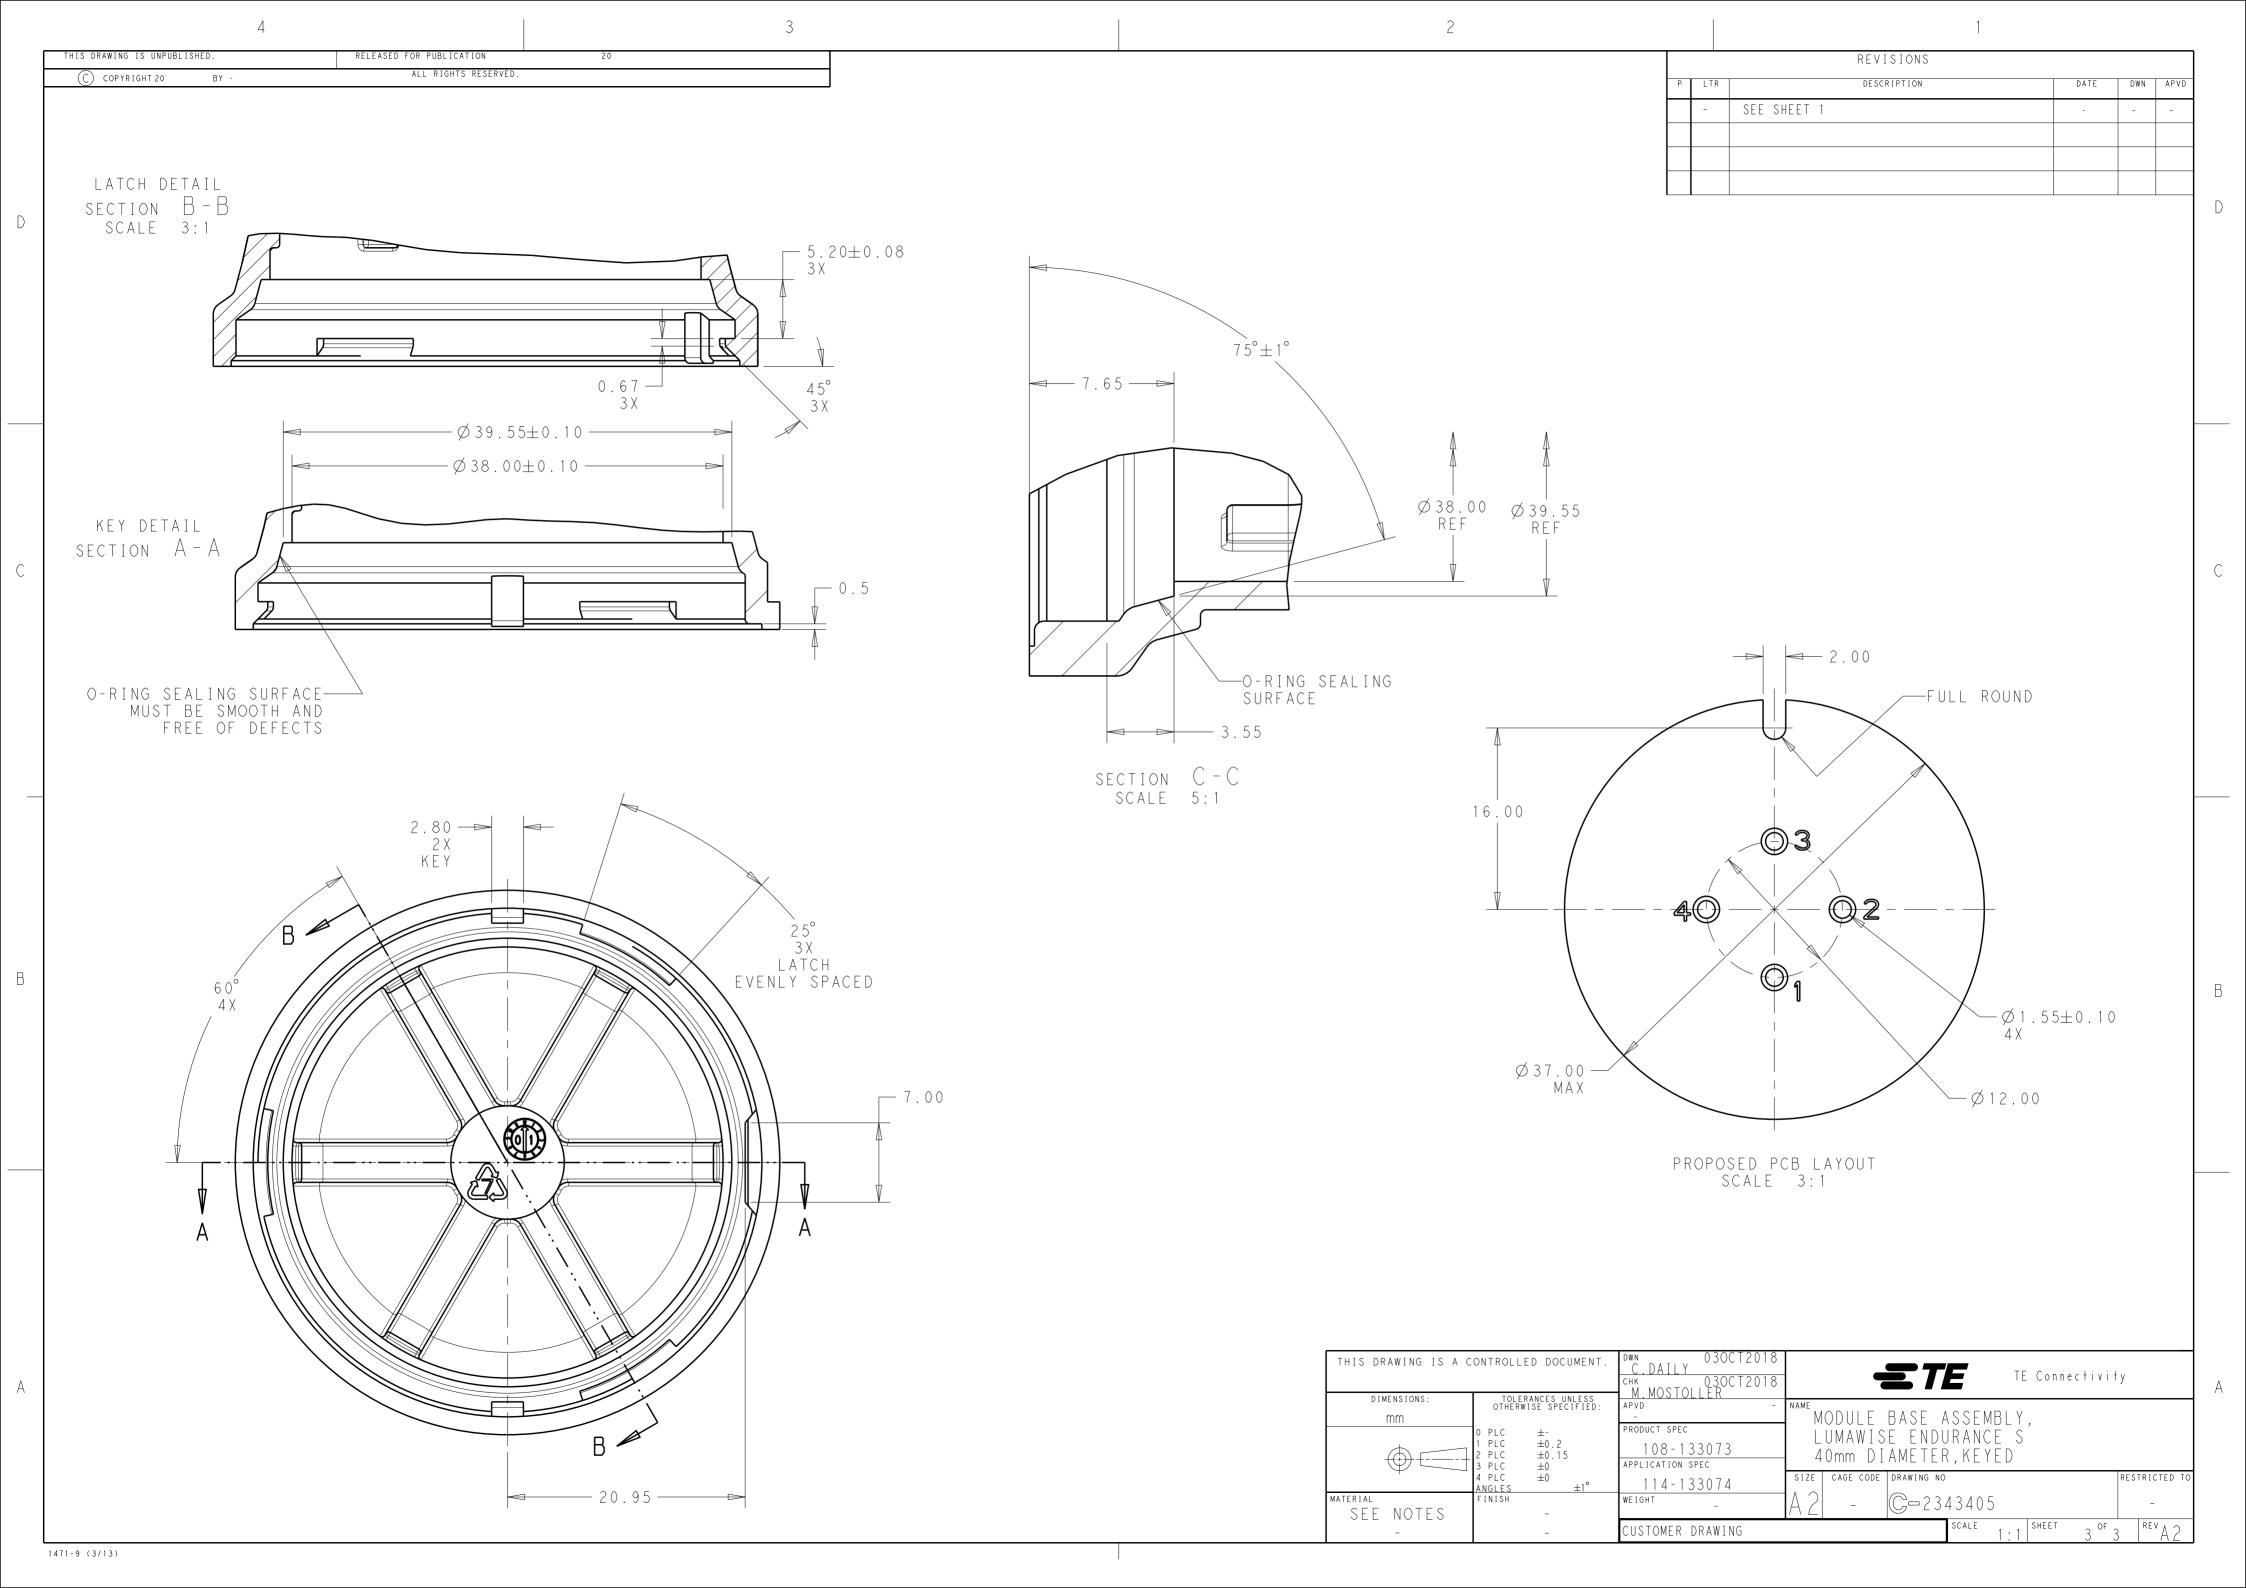

## **X-ON Electronics**

Largest Supplier of Electrical and Electronic Components

Click to view similar products for LED Lighting Mounting Accessories category:

Click to view products by TE Connectivity manufacturer:

Other Similar products are found below:

C16142\_HEKLA-SOCKET-K 3SU1401-1BG20-1AA0 3SU1900-0BC31-0NB0 ES16-RT 1SFA616921R2042 1SFA616921R2131

1SFA616921R2133 1SFA616921R2143 1SFA611621R1093 B8910020 D3980022 E3990022 E3990040 CABI12 E BK 1M SET PRM

FLAT8 H/U BK 1M SET PRM BEGTIN12 J/S BK 1M SET PRM 1-2213678-6 C16791\_CLAMP-Z45-A F17250\_SOLDER-CLIP-A CM22-4-20MA CM22-R10K-MT CM22-R1K CM22-R50K CM22-R5K-MT CM22-SLR 10465 M22-A M22-CK11 M22-CK20 M22G-XGPV

M22-K01 M22-LCH-W M22-LC-R M22-LED230-R M22-LED230-W M22-LEDC230-G M22-LEDC-G M22-LEDC-W M22-LED-G

M22-LED-W M22-L-