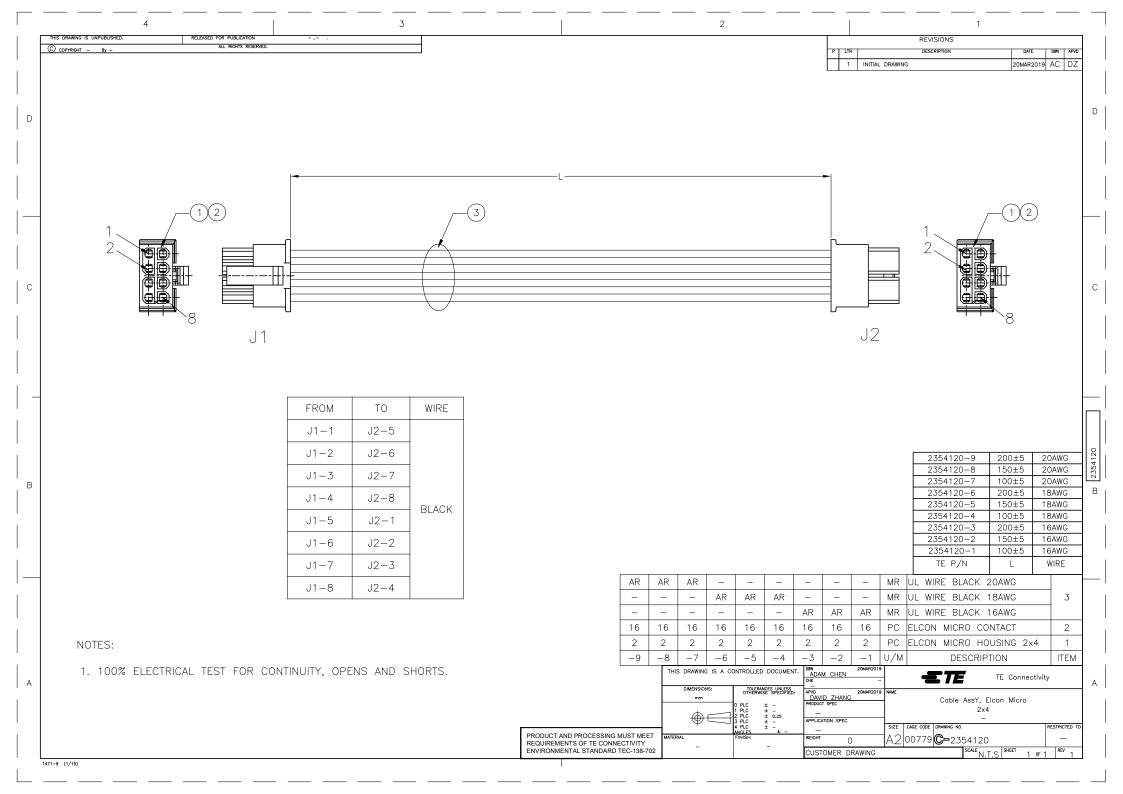

## **X-ON Electronics**

Largest Supplier of Electrical and Electronic Components

Click to view similar products for Specialised Cables category:

Click to view products by TE Connectivity manufacturer:

Other Similar products are found below:

603PT6 603SS6L 604PT6 604SS6 706000D02F200 910640 1200740077 1200740114 AC172 ACL-SSI-4 R88ACAKA0015SRE

R88ACAWL005SDE R88ACRGD0R3C 1300150047 1300660036 1302262116 1300150149 1300220020 1300220104 1300220119

1301240492 1301810221 1365323-1 1613055 176P12 1971465-2 20240400003 20240400013 2085828-1 20886510030 2-22733-8 22733-8 CB-BATACC-RS CB-JST3PSW-RS CB-M12COM-R10 25AC84 25AK84X 25AU25 25FN82 3011-03 AC118 ACL-HHS-1M(CAT5E)

SSL009PC2DC012N FC2A-KC6C 2085828-2 20886510150 CCSFCBF2 R88A-CRWB020N 416216000-3 426062900-3