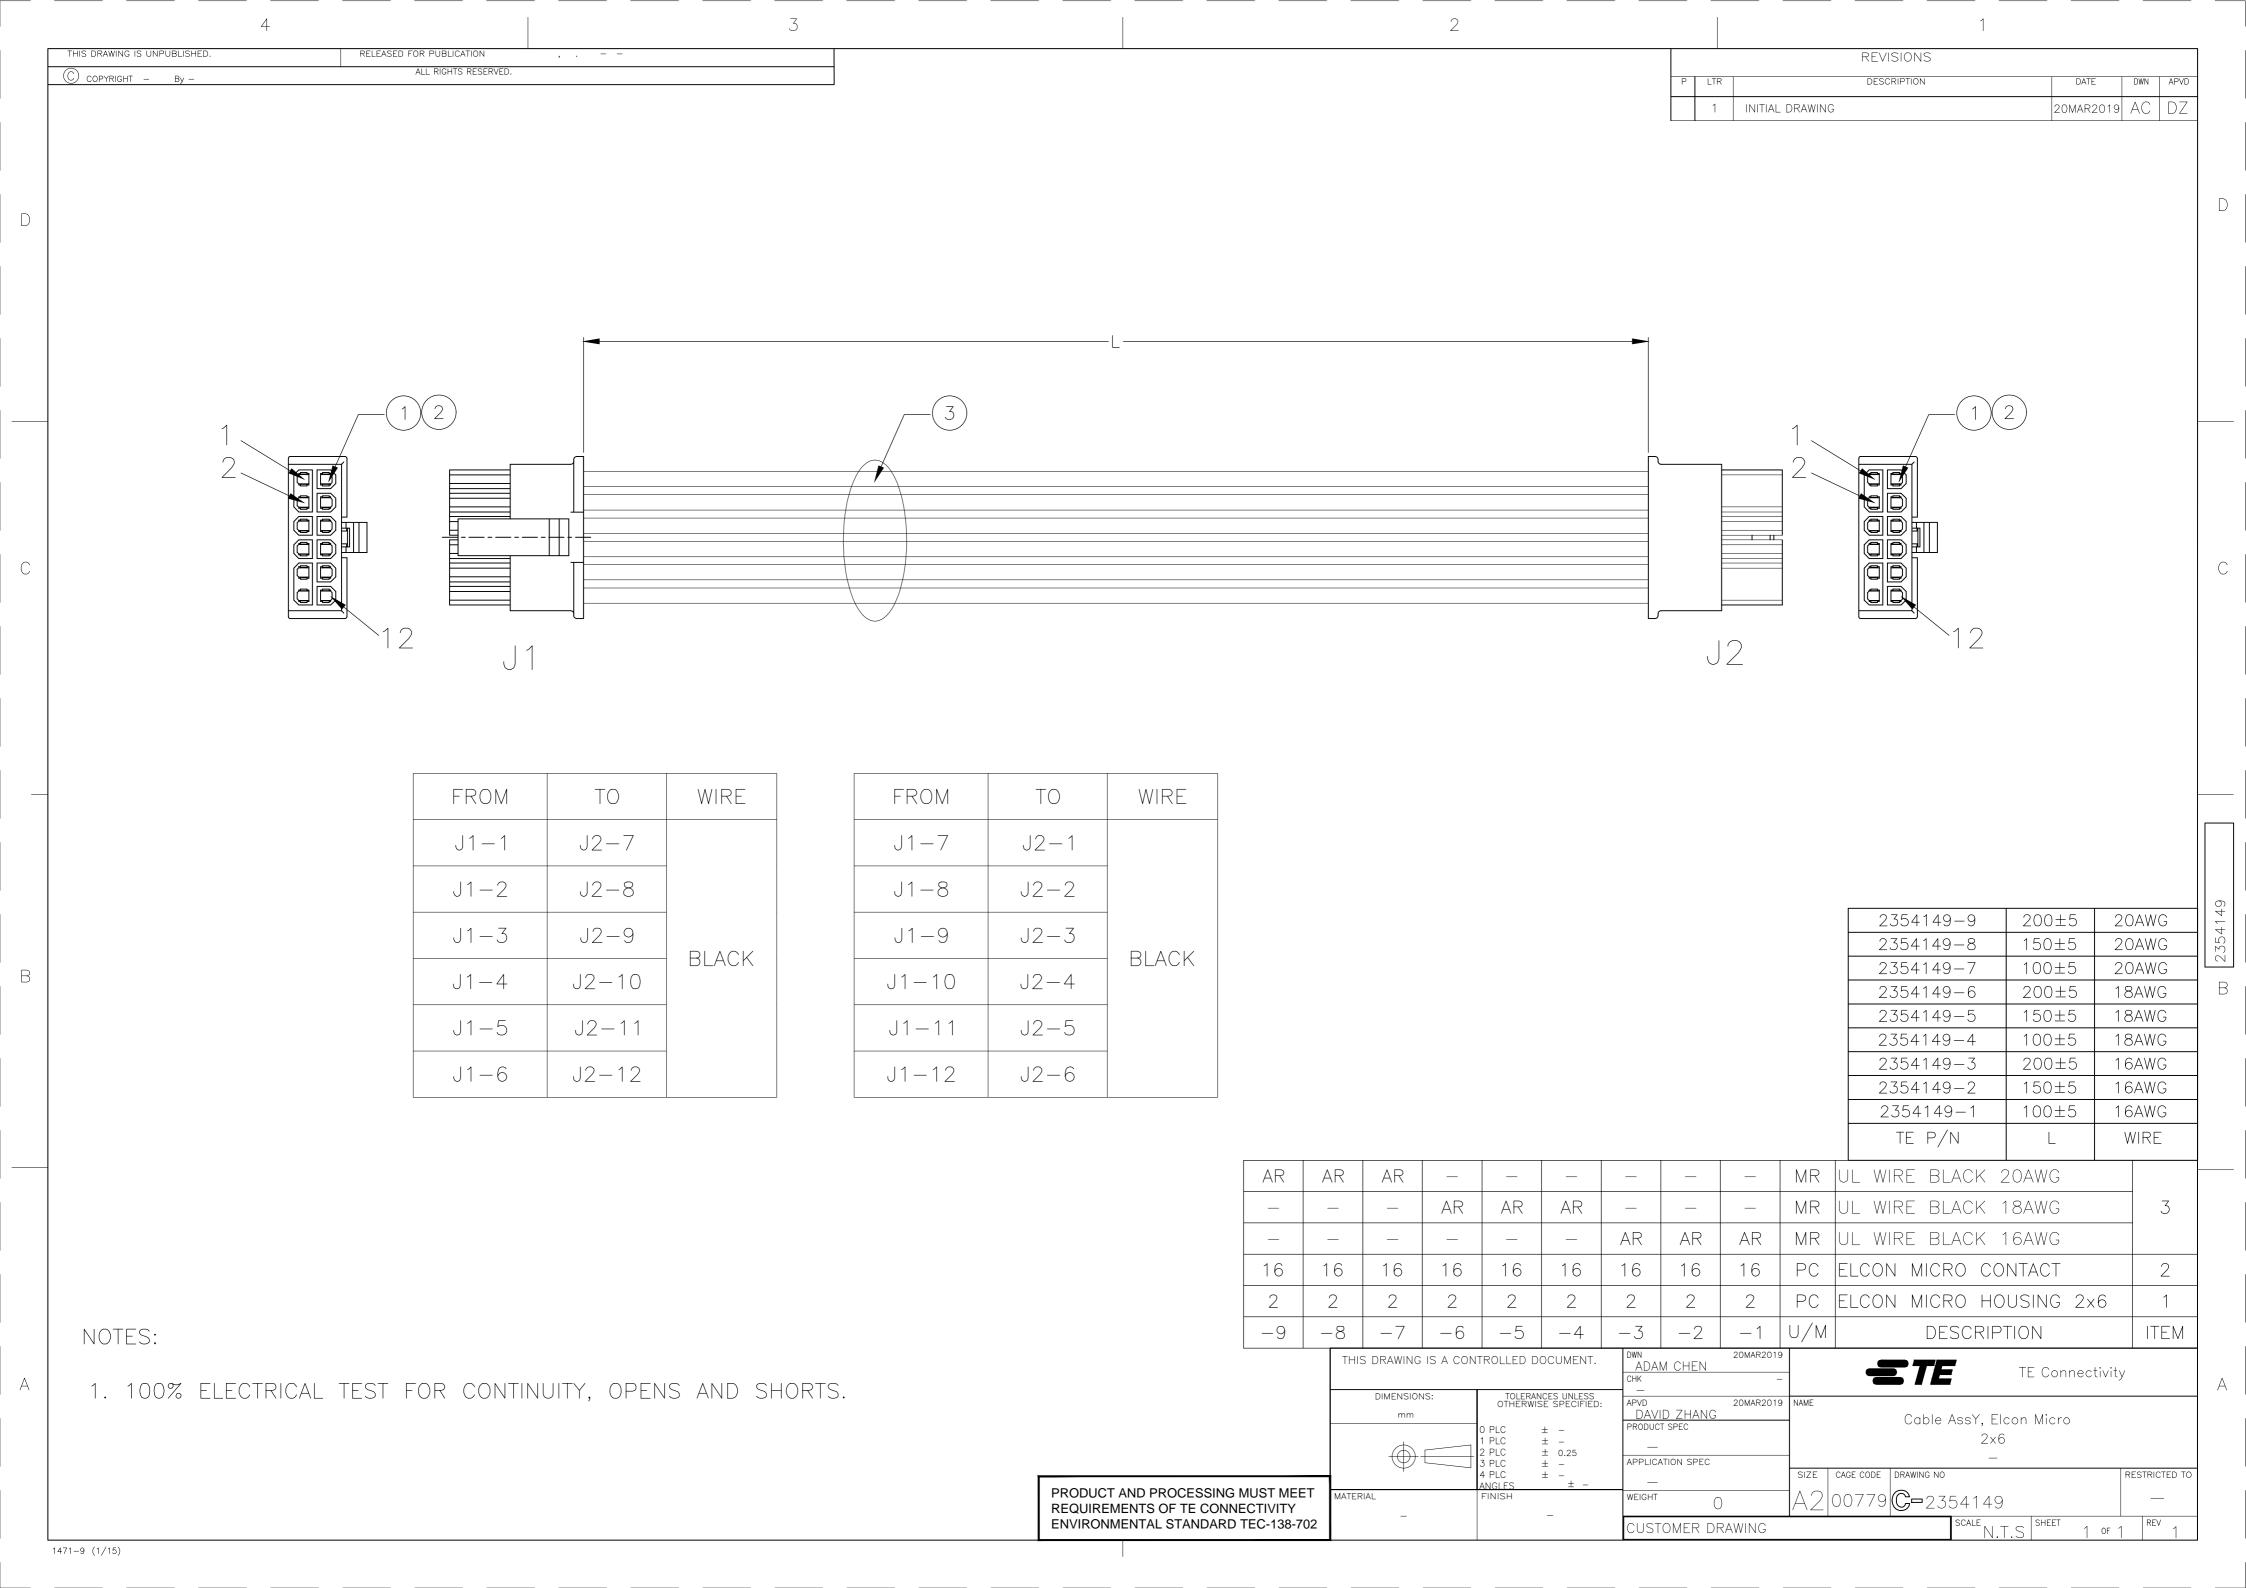

## **X-ON Electronics**

Largest Supplier of Electrical and Electronic Components

Click to view similar products for Specialised Cables category:

Click to view products by TE Connectivity manufacturer:

Other Similar products are found below:

603PT6 603SS6L 604PT6 604SS6 706000D02F200 910640 1200740077 1200740114 AC172 ACL-SSI-4 R88ACAKA0015SRE

R88ACAWL005SDE R88ACRGD0R3C 1300150047 1300660036 1302262116 1300150149 1300220020 1300220104 1300220119

1301240492 1301810221 1365323-1 1613055 176P12 1971465-2 20240400003 20240400013 2085828-1 20886510030 2-22733-8 22733-8 CB-5PSBC-RS CB-704EC-RS CB-BATACC-RS CB-JST3PSW-RS CB-M12COM-R10 25AC84 25AK84X 25AU25 25FN82 3011-03

AC118 ACL-HHS-1M(CAT5E) SSL009PC2DC012N FC2A-KC6C 2085828-2 20886510150 CCS-FCB-5 CCSFCBF2