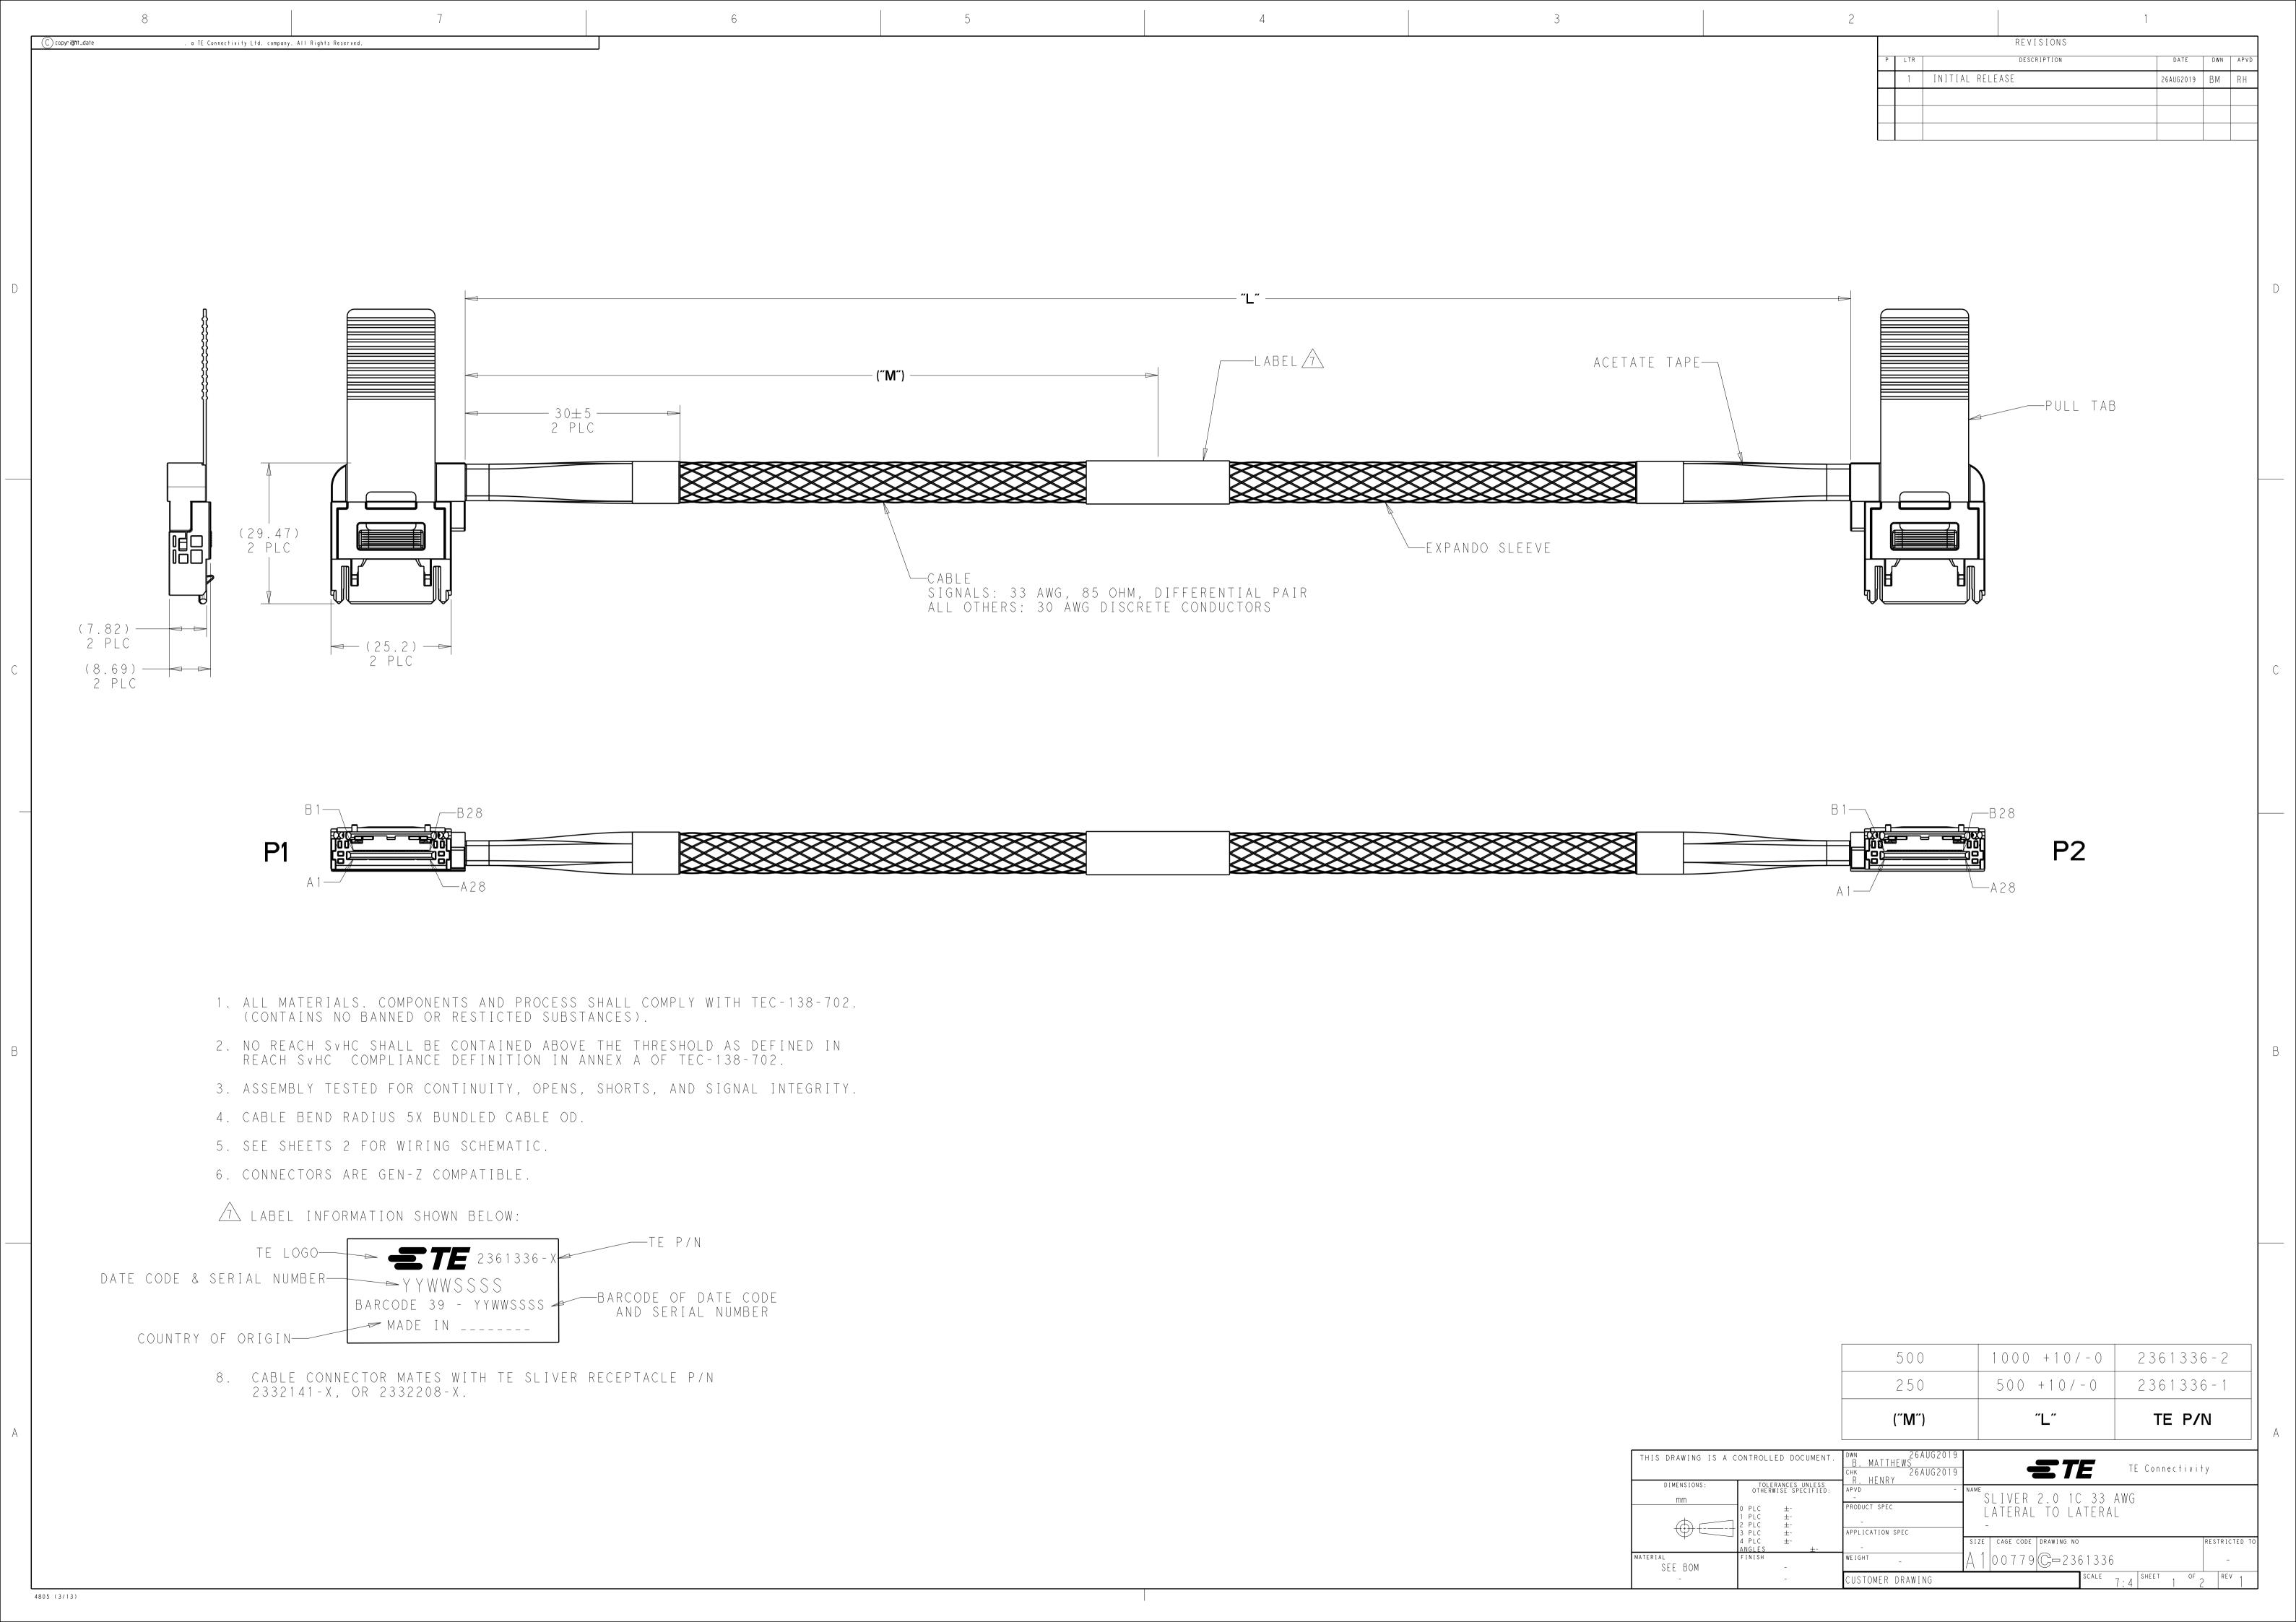

## **X-ON Electronics**

Largest Supplier of Electrical and Electronic Components

Click to view similar products for Rectangular Cable Assemblies category:

Click to view products by TE Connectivity manufacturer:

Other Similar products are found below:

MC320E-N-23 A08KR08KR26E203B G125FC10668L0-0300L G125FC10668L0-0150L G125-FC11068L0-0150L G125-FC11068L0-0300L A06XAF06XAF22K254B A10XAF10XAF22K152B A13KR13KR26E254B A12SUR12SUR32W203A A16KR16KR26E203B A12KR12KR26E305A A12KR12KR26E305B A12ZR12ZR28H203B A12ZR12ZR28H203A A10SR10SR30K254A A09SR09SR30K305A A14KR14KR26E254B A10ZR10ZR28H254A A09ZR09ZR28H305A A09ZR09ZR28H305B A13ZR13ZR28H203A A15KR15KR26E254A A13KR13KR26E305B A11ZR11ZR28H254A A11ZR11ZR28H254B A11SR11SR30K254A A12SUR12SUR32W254A A10ZR10ZR28H305A A14KR14KR26E305B A10ZR10ZR28H3