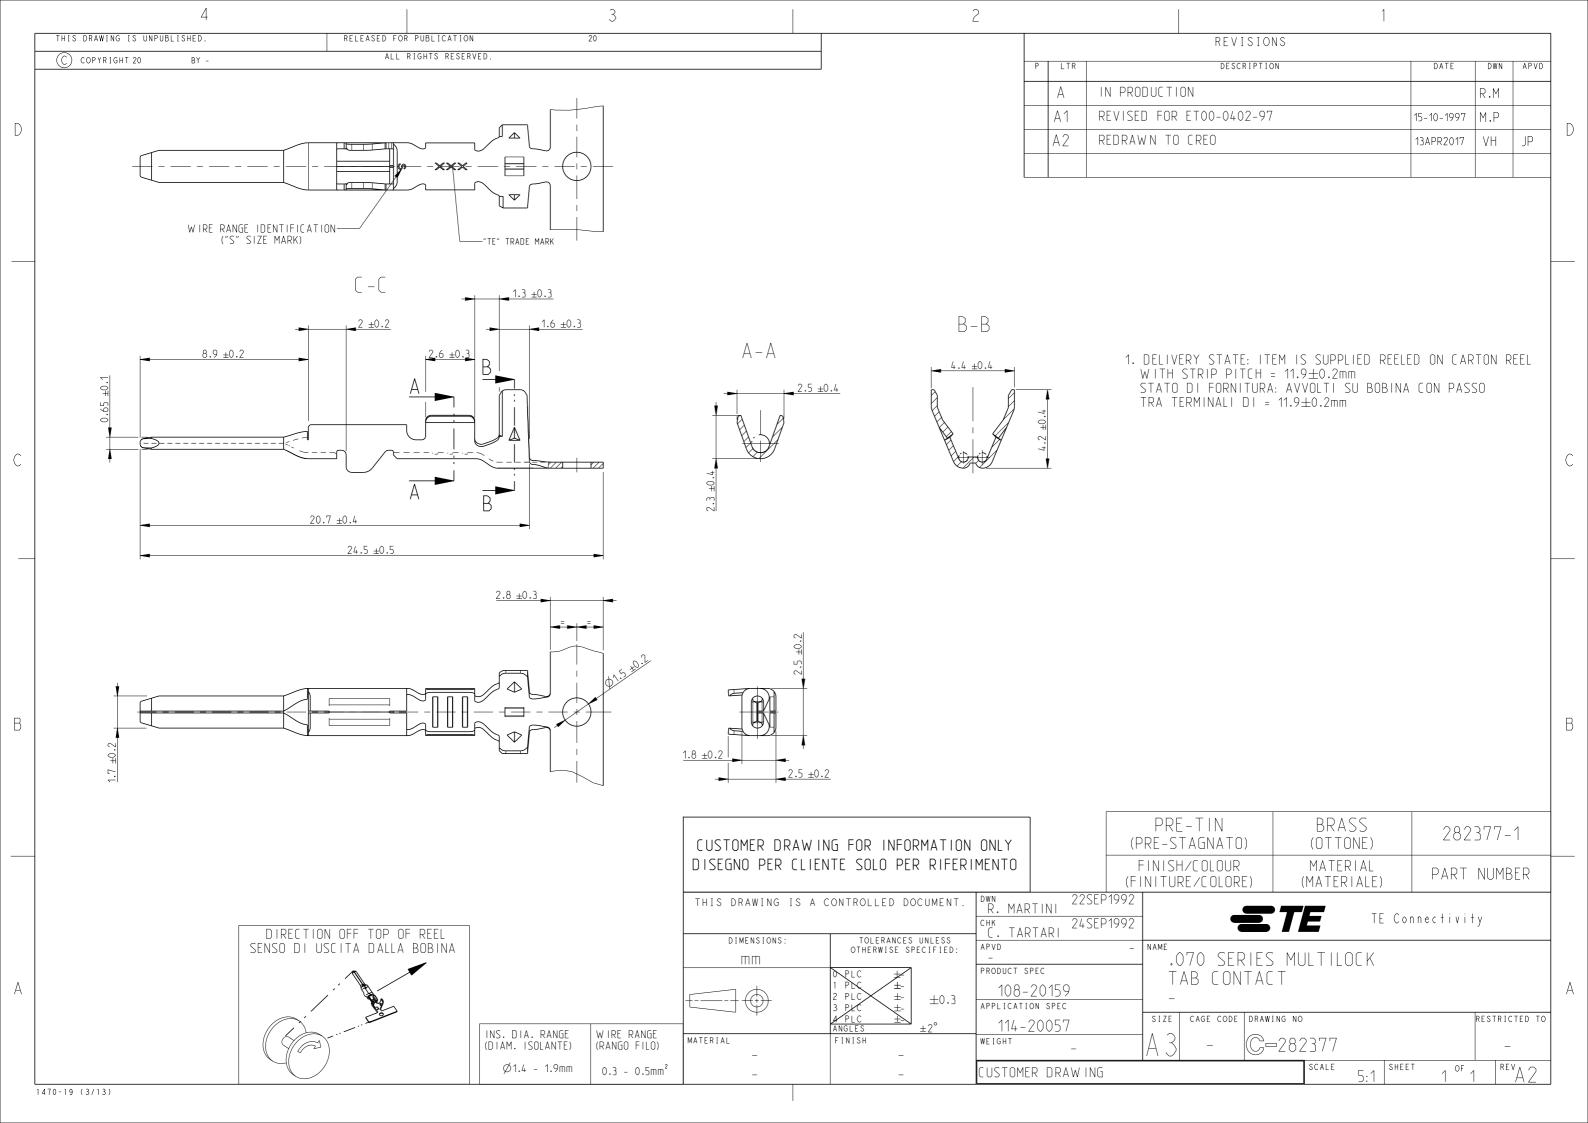

## **X-ON Electronics**

Largest Supplier of Electrical and Electronic Components

Click to view similar products for Automotive Connectors category:

Click to view products by TE Connectivity manufacturer:

Other Similar products are found below:

003-018-000 600858 60403001 60993906-B 60993913-B 629515004020001 M83723/71R1808N L/C M902-2131 M902-2161 M902-2344 72.330.1035.1 73.353.4028.0 F118010 F119300-B F132210 F166900 F180100 F258300 F258300-B F294300-B F339100 F339700 F358300-B F374110 F407400 F412210 F444110 F487000 F495100 F500900-B F509500B-B 770444-1 827153-1 881735-1 8N1515-32-24P 9-1326729-8 925467-1 925474-1 928905-1 936398-2 964562-4 964731-2 968782-1 GT17SA-8DS-HU GT17VS-10DP-5.2CF 98315-0001 98315-0010 98891-1012 98895-2014 98936-1039