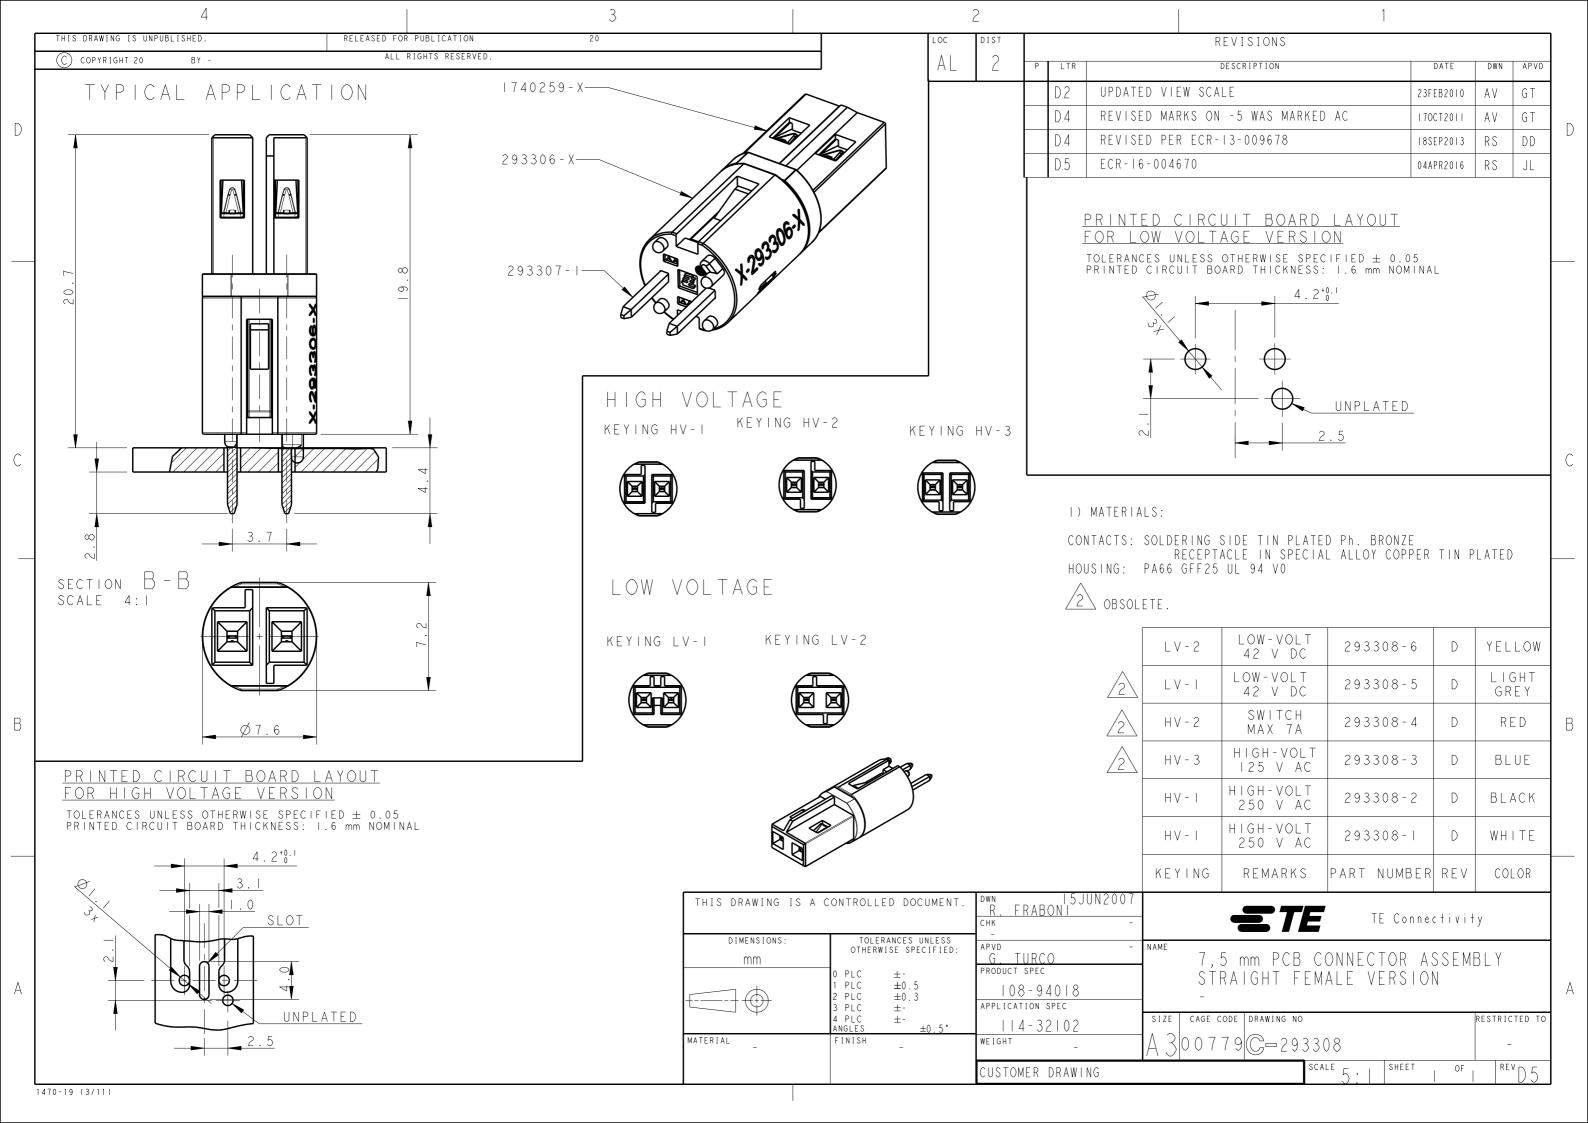

## **X-ON Electronics**

Largest Supplier of Electrical and Electronic Components

Click to view similar products for Lighting Connectors category:

Click to view products by TE Connectivity manufacturer:

Other Similar products are found below:

21061-9 293300-7 2106117-2 293660-5 293700-2 CNX\_H03\_NTP 30-9767-BU 3-21030-1 ZCH-110-RGB-I 503471-0290 ES5P09K4F2

CNXH02NTP ZCH-110-RGB-J 217-0716-200 192992-0057 1954563-1 217-3030-000 217-3032-000 237-0734-003 DTS24W25-20PN-LC

1-2213614-2 2834049-3 ES9S002SZZ 2834049-2 2-2834067-3 1-293657-2 2834049-1 293699-2 293701-3 1-2213614-3 2834036-1

2834037-1 2213614-3 2307526-2 2-2106124-3 2-2834068-3 FLS2SC4001BP FLSC80352000 FLSC80354000 FLSC80353000 FLSSB8002

FLSSB8001 FLSC80351000 FLSC80355000 FLSSB4001 FLSC80504000 FLSC80502000 FLSC8050100