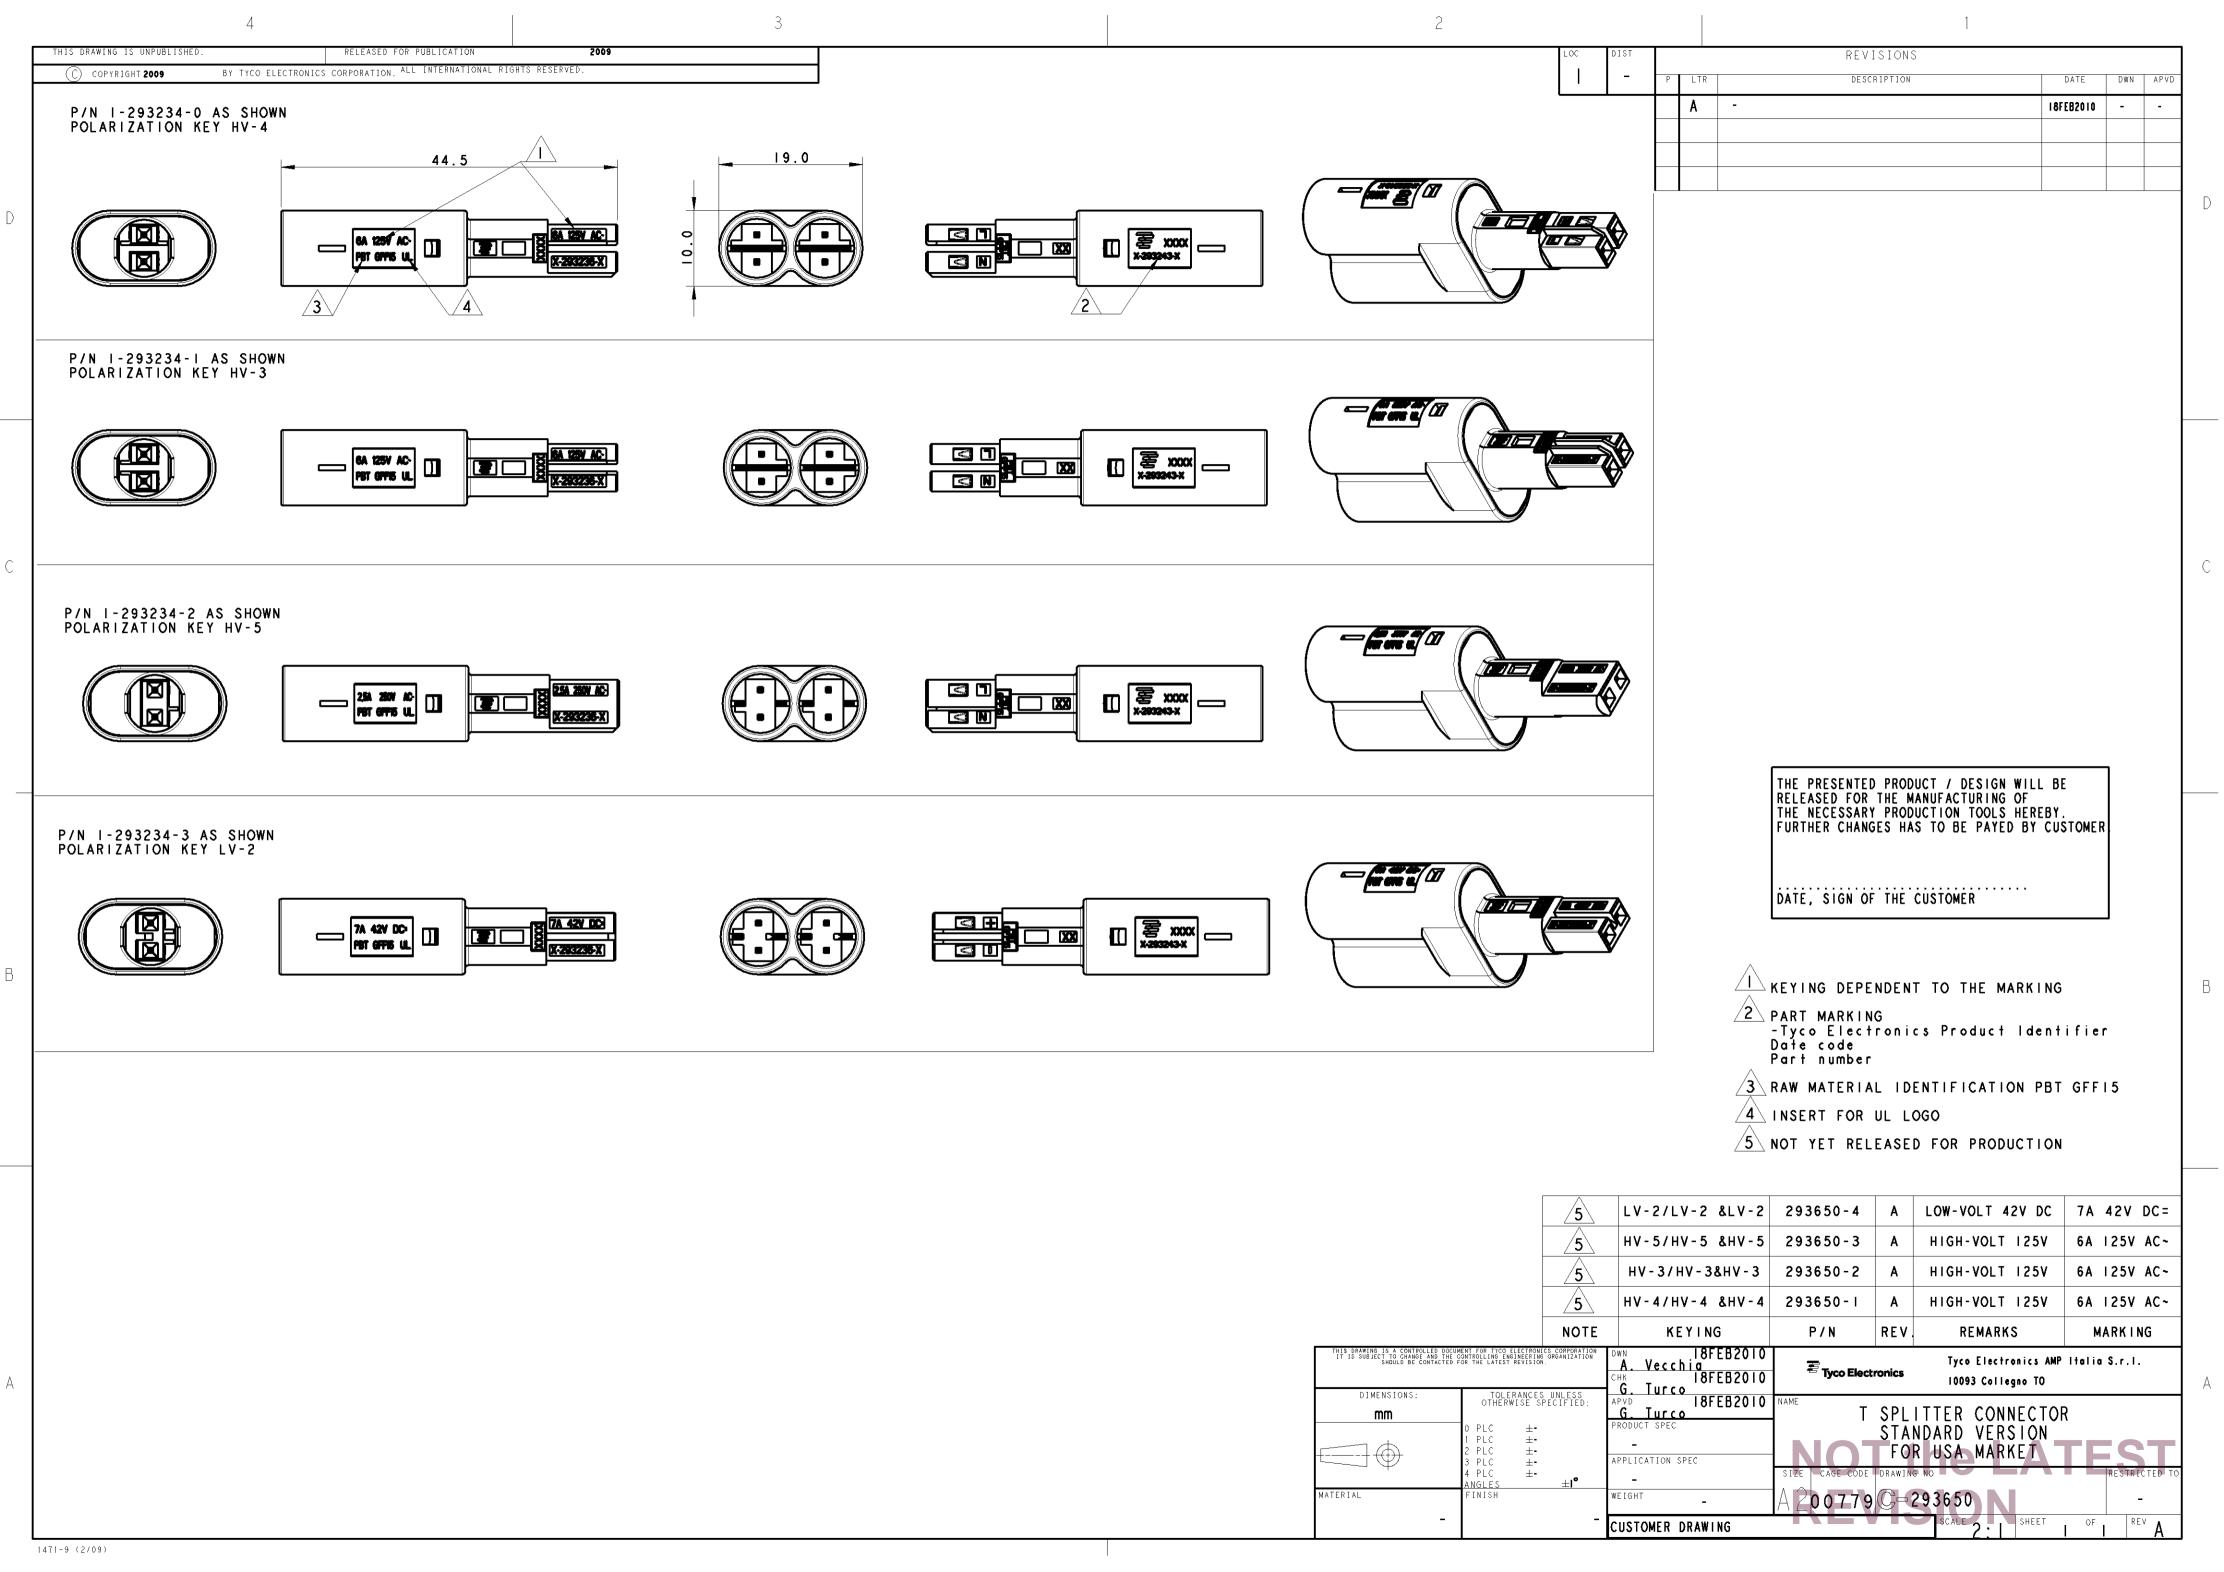

Pro/ENGINEER DRAWING

## **X-ON Electronics**

Largest Supplier of Electrical and Electronic Components

Click to view similar products for Lighting Connectors category:

Click to view products by TE Connectivity manufacturer:

Other Similar products are found below:

21061-9 293300-7 2106117-2 293660-5 293700-2 CNX\_H03\_NTP 30-9767-BU 3-21030-1 ZCH-110-RGB-I 503471-0290 ES5P09K4F2

CNXH02NTP ZCH-110-RGB-J 217-0716-200 192992-0057 1954563-1 217-3030-000 217-3032-000 237-0734-003 DTS24W25-20PN-LC

1-2213614-2 2834049-3 ES9S002SZZ 2834049-2 2-2834067-3 1-293657-2 2834049-1 293699-2 293701-3 1-2213614-3 2834036-1

2834037-1 2213614-3 2307526-2 2-2106124-3 2-2834068-3 FLS2SC4001BP FLSC80352000 FLSC80354000 FLSC80353000 FLSSB8002

FLSSB8001 FLSC80351000 FLSC80355000 FLSSB4001 FLSC80504000 FL