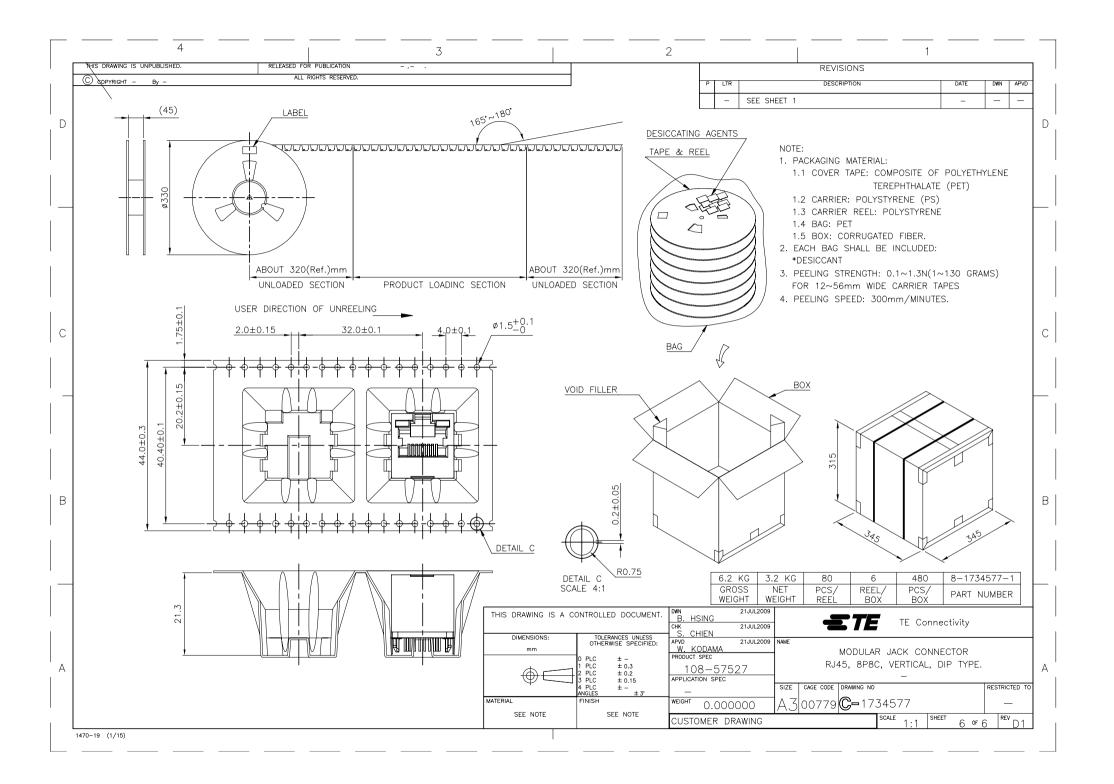

## **X-ON Electronics**

Largest Supplier of Electrical and Electronic Components

Click to view similar products for Modular Connectors / Ethernet Connectors category:

Click to view products by TE Connectivity manufacturer:

Other Similar products are found below:

RJE231881317T MP1010RX-1000 MP44RX-1000 GAX-3-66 GAX-8-62 93606-0253 GD-A-44 GDCX-PA-66-50 GDCX-PN-64 GDCX-PN-66 GDCX-PN-66-50 GDLX-A-66 GDLX-A-88 GDLX-N-66 GDLX-S-66 GDLX-S-88K GDTX-S-88-50 GDX-PA-1010 GLX-N-1010M-BLK GLX-S-88M-BLK GMX-N-1010 GMX-S-1010 GMX-S-66 GMX-SMT2-N-1010 GMX-SMT2-N-64-50 GMX-SMT2-N-88 GMX-SMT2-S6-88 GMX-SMT4-N-88 GPX-2-64 GRT1-BT1-5 GSGX-N-2-88 GSX-NS2-88-3.05 GSX-NS2-88-3.05-50 GSX-NS-88-3.05-30 GSX-NS-88-3.05-50 GSX-NS-88-3.05-30 GSX-NS-88-3.68 1-1775629-2 GWLX-S-88-GR GWLX-S9-88-YG 1300500326 1300