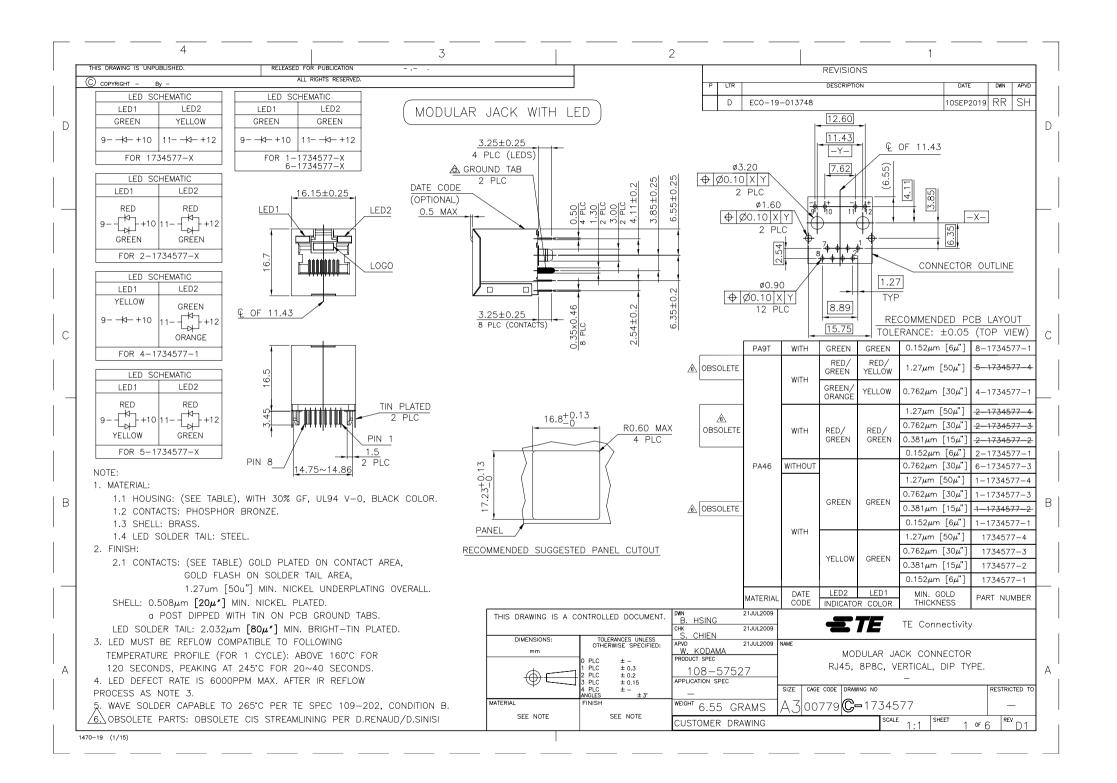

## **X-ON Electronics**

Largest Supplier of Electrical and Electronic Components

Click to view similar products for Modular Connectors / Ethernet Connectors category:

Click to view products by TE Connectivity manufacturer:

Other Similar products are found below:

RJE231881317T MP1010RX-1000 MP44RX-1000 GAX-3-66 GAX-8-62 93606-0253 GD-A-44 GDCX-PA-66-50 GDCX-PN-64 GDCX-PN-66 GDCX-PN-66-50 GDLX-A-66 GDLX-A-88 GDLX-N-66 GDLX-S-66 GDLX-S-88K GDTX-S-88-50 GDX-PA-1010 GLX-N-1010M-BLK GLX-S-88M-BLK GMX-N-1010 GMX-S-1010 GMX-S-66 GMX-SMT2-N-1010 GMX-SMT2-N-64-50 GMX-SMT2-N-88 GMX-SMT2-S6-88 GMX-SMT4-N-88 GPX-2-64 GRT1-BT1-5 GSGX-N-2-88 GSX-NS2-88-3.05 GSX-NS2-88-3.05-50 GSX-NS-88-3.05-30 GSX-NS-88-3.05-50 GSX-NS-88-3.05-30 GSX-NS-88-3.68 1-1775629-2 GWLX-S-88-GR GWLX-S9-88-YG 13005