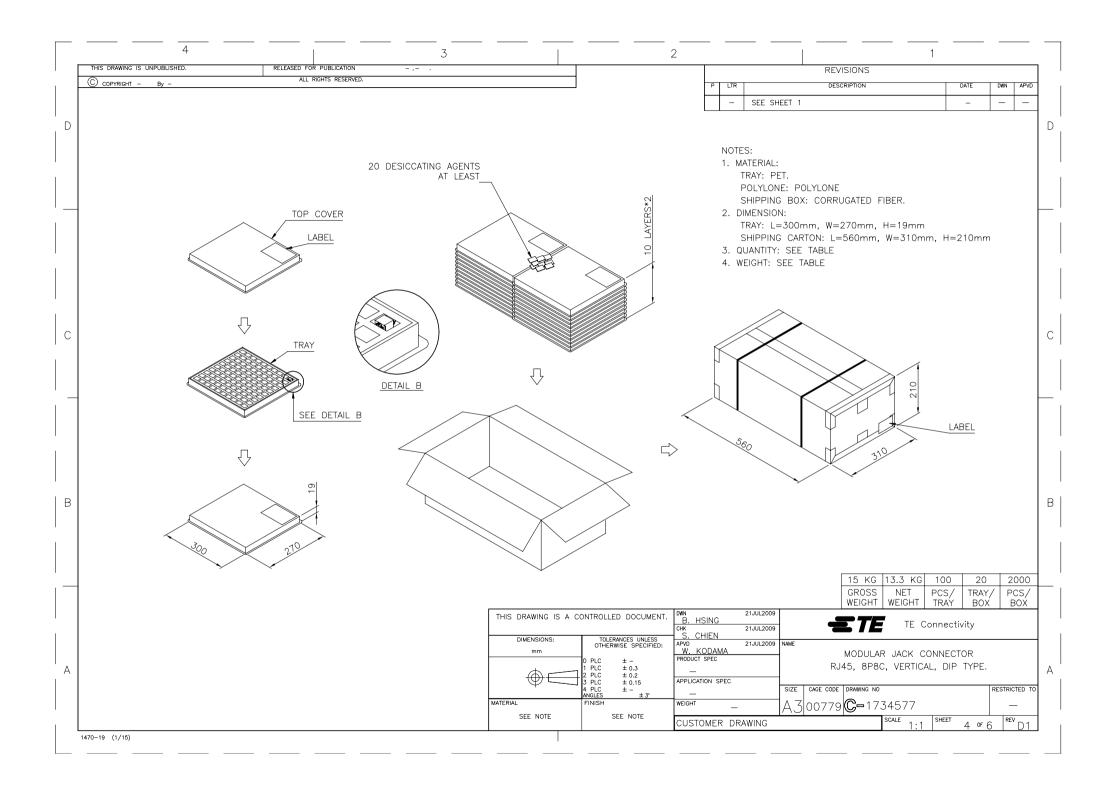

## **X-ON Electronics**

Largest Supplier of Electrical and Electronic Components

Click to view similar products for Modular Connectors / Ethernet Connectors category:

Click to view products by TE Connectivity manufacturer:

Other Similar products are found below:

RJE231881317T MP1010RX-1000 MP44RX-1000 GAX-3-66 GAX-8-62 93606-0253 GD-A-44 GDCX-PA-66-50 GDCX-PN-64 GDCX-PN-66 GDCX-PN-66-50 GDLX-A-66 GDLX-A-88 GDLX-N-66 GDLX-S-66 GDLX-S-88K GDTX-S-88-50 GDX-PA-1010 GLX-N-1010M-BLK GLX-S-88M-BLK GMX-N-1010 GMX-S-1010 GMX-S-66 GMX-SMT2-N-1010 GMX-SMT2-N-64-50 GMX-SMT2-N-88 GMX-SMT2-S6-88 GMX-SMT4-N-88 GPX-2-64 GRT1-BT1-5 GSGX-N-2-88 GSX-NS2-88-3.05 GSX-NS2-88-3.05-50 GSX-NS-88-3.05-30 GSX-NS-88-3.05-50 GSX-NS-88-3.05-30 GSX-NS-88-3.68 1-1775629-2 GWLX-S-88-GR GWLX-S9-88-YG 1300500326