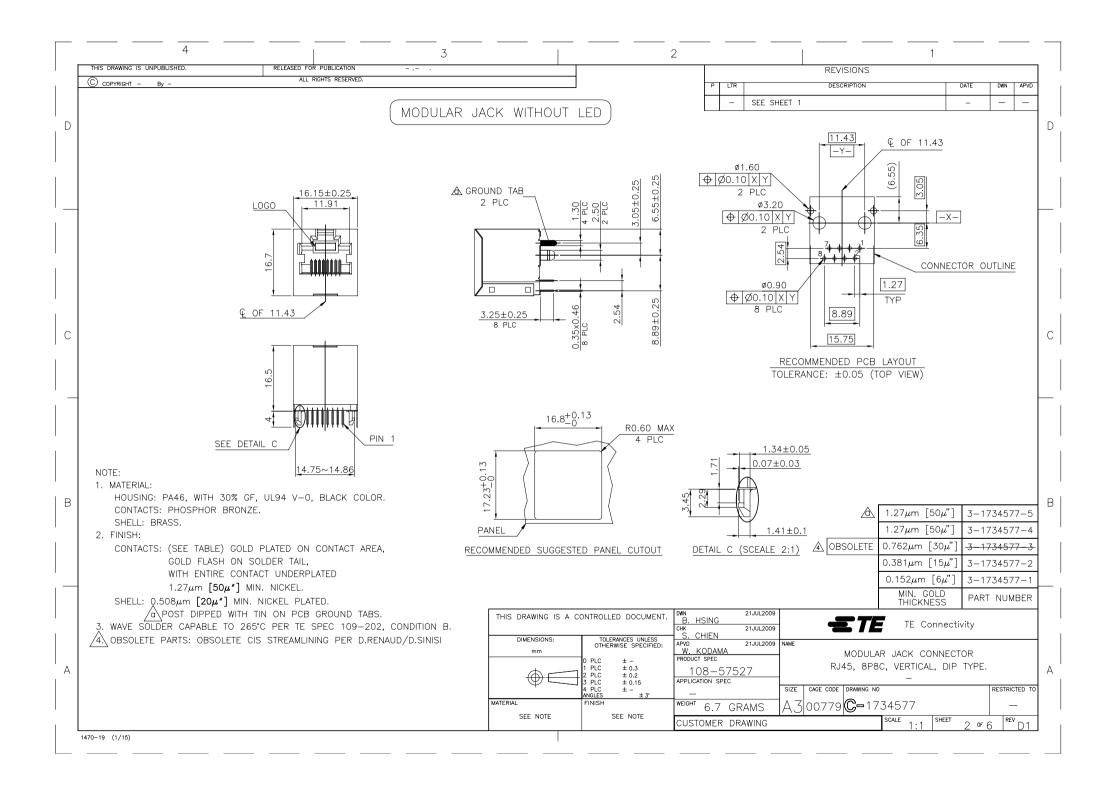

## **X-ON Electronics**

Largest Supplier of Electrical and Electronic Components

Click to view similar products for Modular Connectors / Ethernet Connectors category:

Click to view products by TE Connectivity manufacturer:

Other Similar products are found below:

RJE231881317T MP1010RX-1000 MP44RX-1000 GAX-3-66 GAX-8-62 93606-0253 GD-A-44 GDCX-PA-66-50 GDCX-PN-64 GDCX-PN-66 GDCX-PN-66-50 GDLX-A-66 GDLX-A-88 GDLX-N-66 GDLX-S-66 GDLX-S-88K GDTX-S-88-50 GDX-PA-1010 GLX-N-1010M-BLK GLX-S-88M-BLK GMX-N-1010 GMX-S-1010 GMX-S-66 GMX-SMT2-N-1010 GMX-SMT2-N-64-50 GMX-SMT2-N-88 GMX-SMT2-S6-88 GMX-SMT4-N-88 GPX-2-64 GRT1-BT1-5 GSGX-N-2-88 GSX-NS2-88-3.05 GSX-NS2-88-3.05-50 GSX-NS-88-3.05-30 GSX-NS-88-3.05-50 GSX-NS-88-3.05-30 GSX-NS-88-3.68 1-1775629-2 GWLX-S-88-GR GWLX-S9-88-YG 1300500