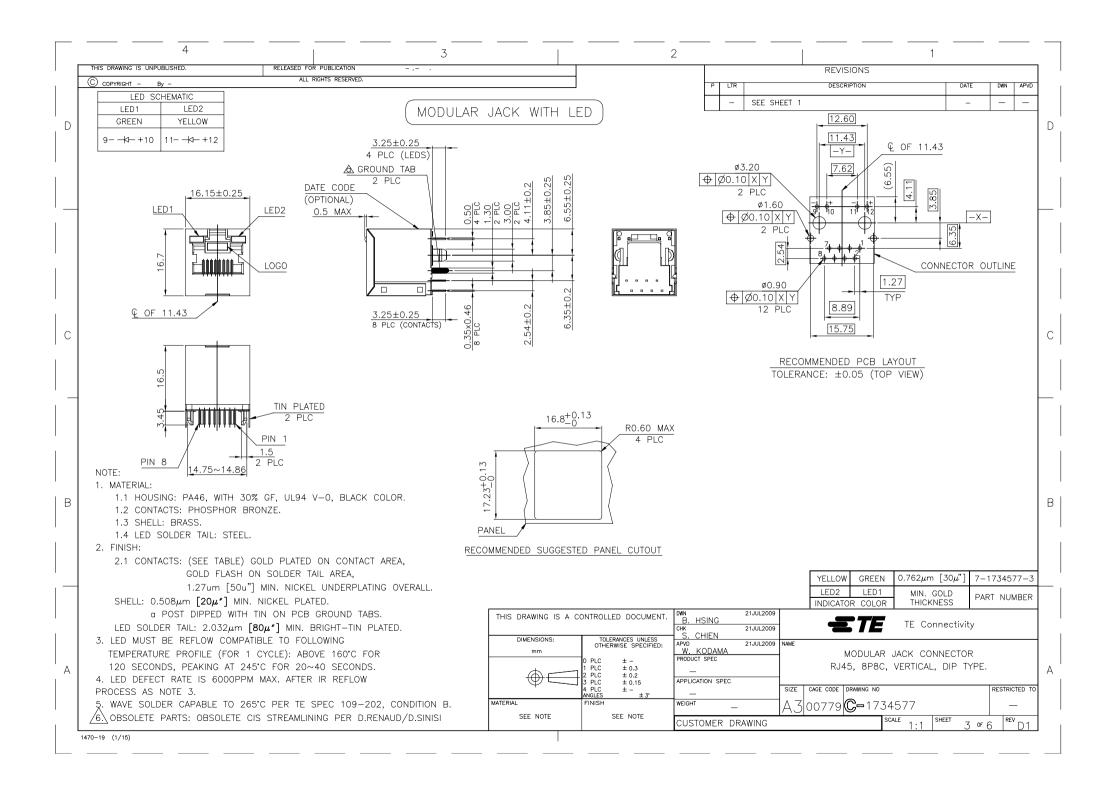

## **X-ON Electronics**

Largest Supplier of Electrical and Electronic Components

Click to view similar products for Modular Connectors / Ethernet Connectors category:

Click to view products by TE Connectivity manufacturer:

Other Similar products are found below:

RJE231881317T MP1010RX-1000 MP44RX-1000 GAX-3-66 GAX-8-62 93606-0253 GD-A-44 GDCX-PA-66-50 GDCX-PN-64 GDCX-PN-66 GDCX-PN-66-50 GDLX-A-66 GDLX-A-88 GDLX-N-66 GDLX-S-66 GDLX-S-88K GDTX-S-88-50 GDX-PA-1010 GLX-N-1010M-BLK GLX-S-88M-BLK GMX-N-1010 GMX-S-1010 GMX-S-66 GMX-SMT2-N-1010 GMX-SMT2-N-64-50 GMX-SMT2-N-88 GMX-SMT2-S6-88 GMX-SMT4-N-88 GPX-2-64 GRT1-BT1-5 GSGX-N-2-88 GSX-NS2-88-3.05 GSX-NS2-88-3.05-50 GSX-NS-88-3.05-30 GSX-NS-88-3.05-50 GSX-NS-88-3.05-30 GSX-NS-88-3.68 1-1775629-2 GWLX-S-88-GR GWLX-S9-88-YG 130050032