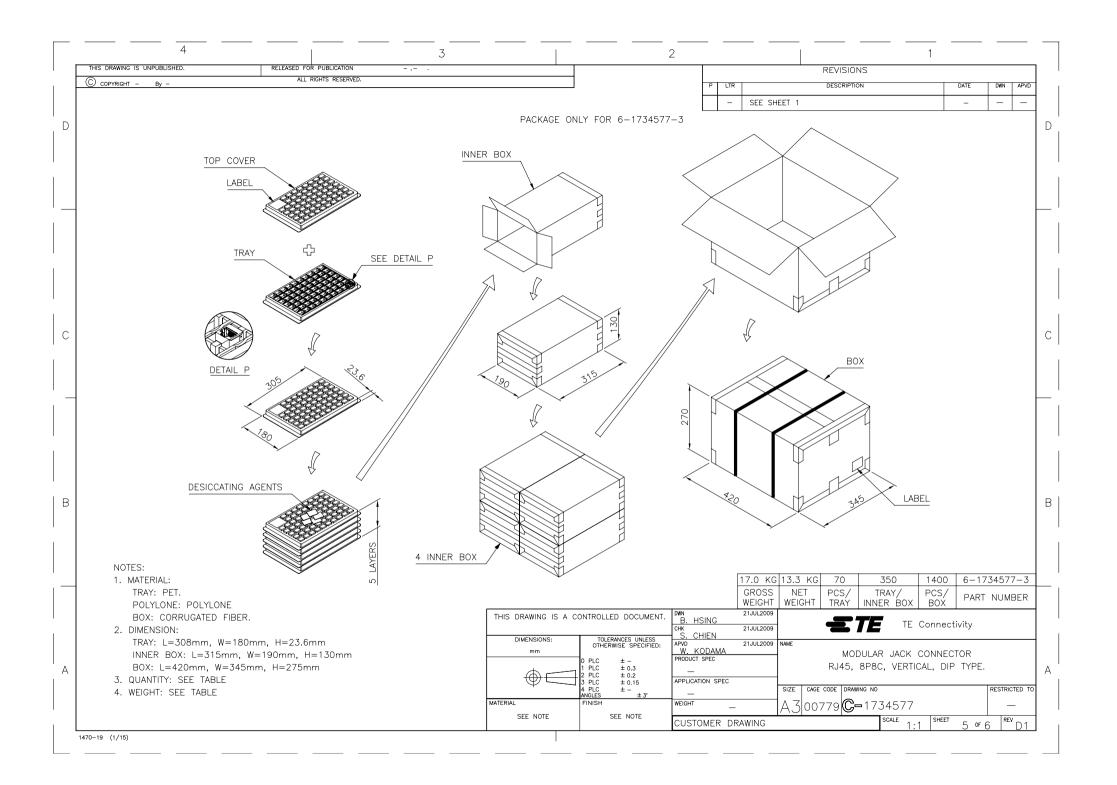

## **X-ON Electronics**

Largest Supplier of Electrical and Electronic Components

Click to view similar products for Modular Connectors / Ethernet Connectors category:

Click to view products by TE Connectivity manufacturer:

Other Similar products are found below:

RJE231881317T MP1010RX-1000 MP44RX-1000 GAX-3-66 GAX-8-62 93606-0253 GD-A-44 GDCX-PA-66-50 GDCX-PN-64 GDCX-PN-66 GDCX-PN-66-50 GDLX-A-66 GDLX-A-88 GDLX-N-66 GDLX-S-66 GDLX-S-88K GDTX-S-88-50 GDX-PA-1010 GLX-N-1010M-BLK GLX-S-88M-BLK GMX-N-1010 GMX-S-1010 GMX-S-66 GMX-SMT2-N-1010 GMX-SMT2-N-64-50 GMX-SMT2-N-88 GMX-SMT2-S6-88 GMX-SMT4-N-88 GPX-2-64 GRT1-BT1-5 GSGX-N-2-88 GSX-NS2-88-3.05 GSX-NS2-88-3.05-50 GSX-NS-88-3.05-30 GSX-NS-88-3.05-50 GSX-NS-88-3.05-30 GSX-NS-88-3.68 1-1775629-2 GWLX-S-88-GR GWLX-S9-88-YG 1300500326 13