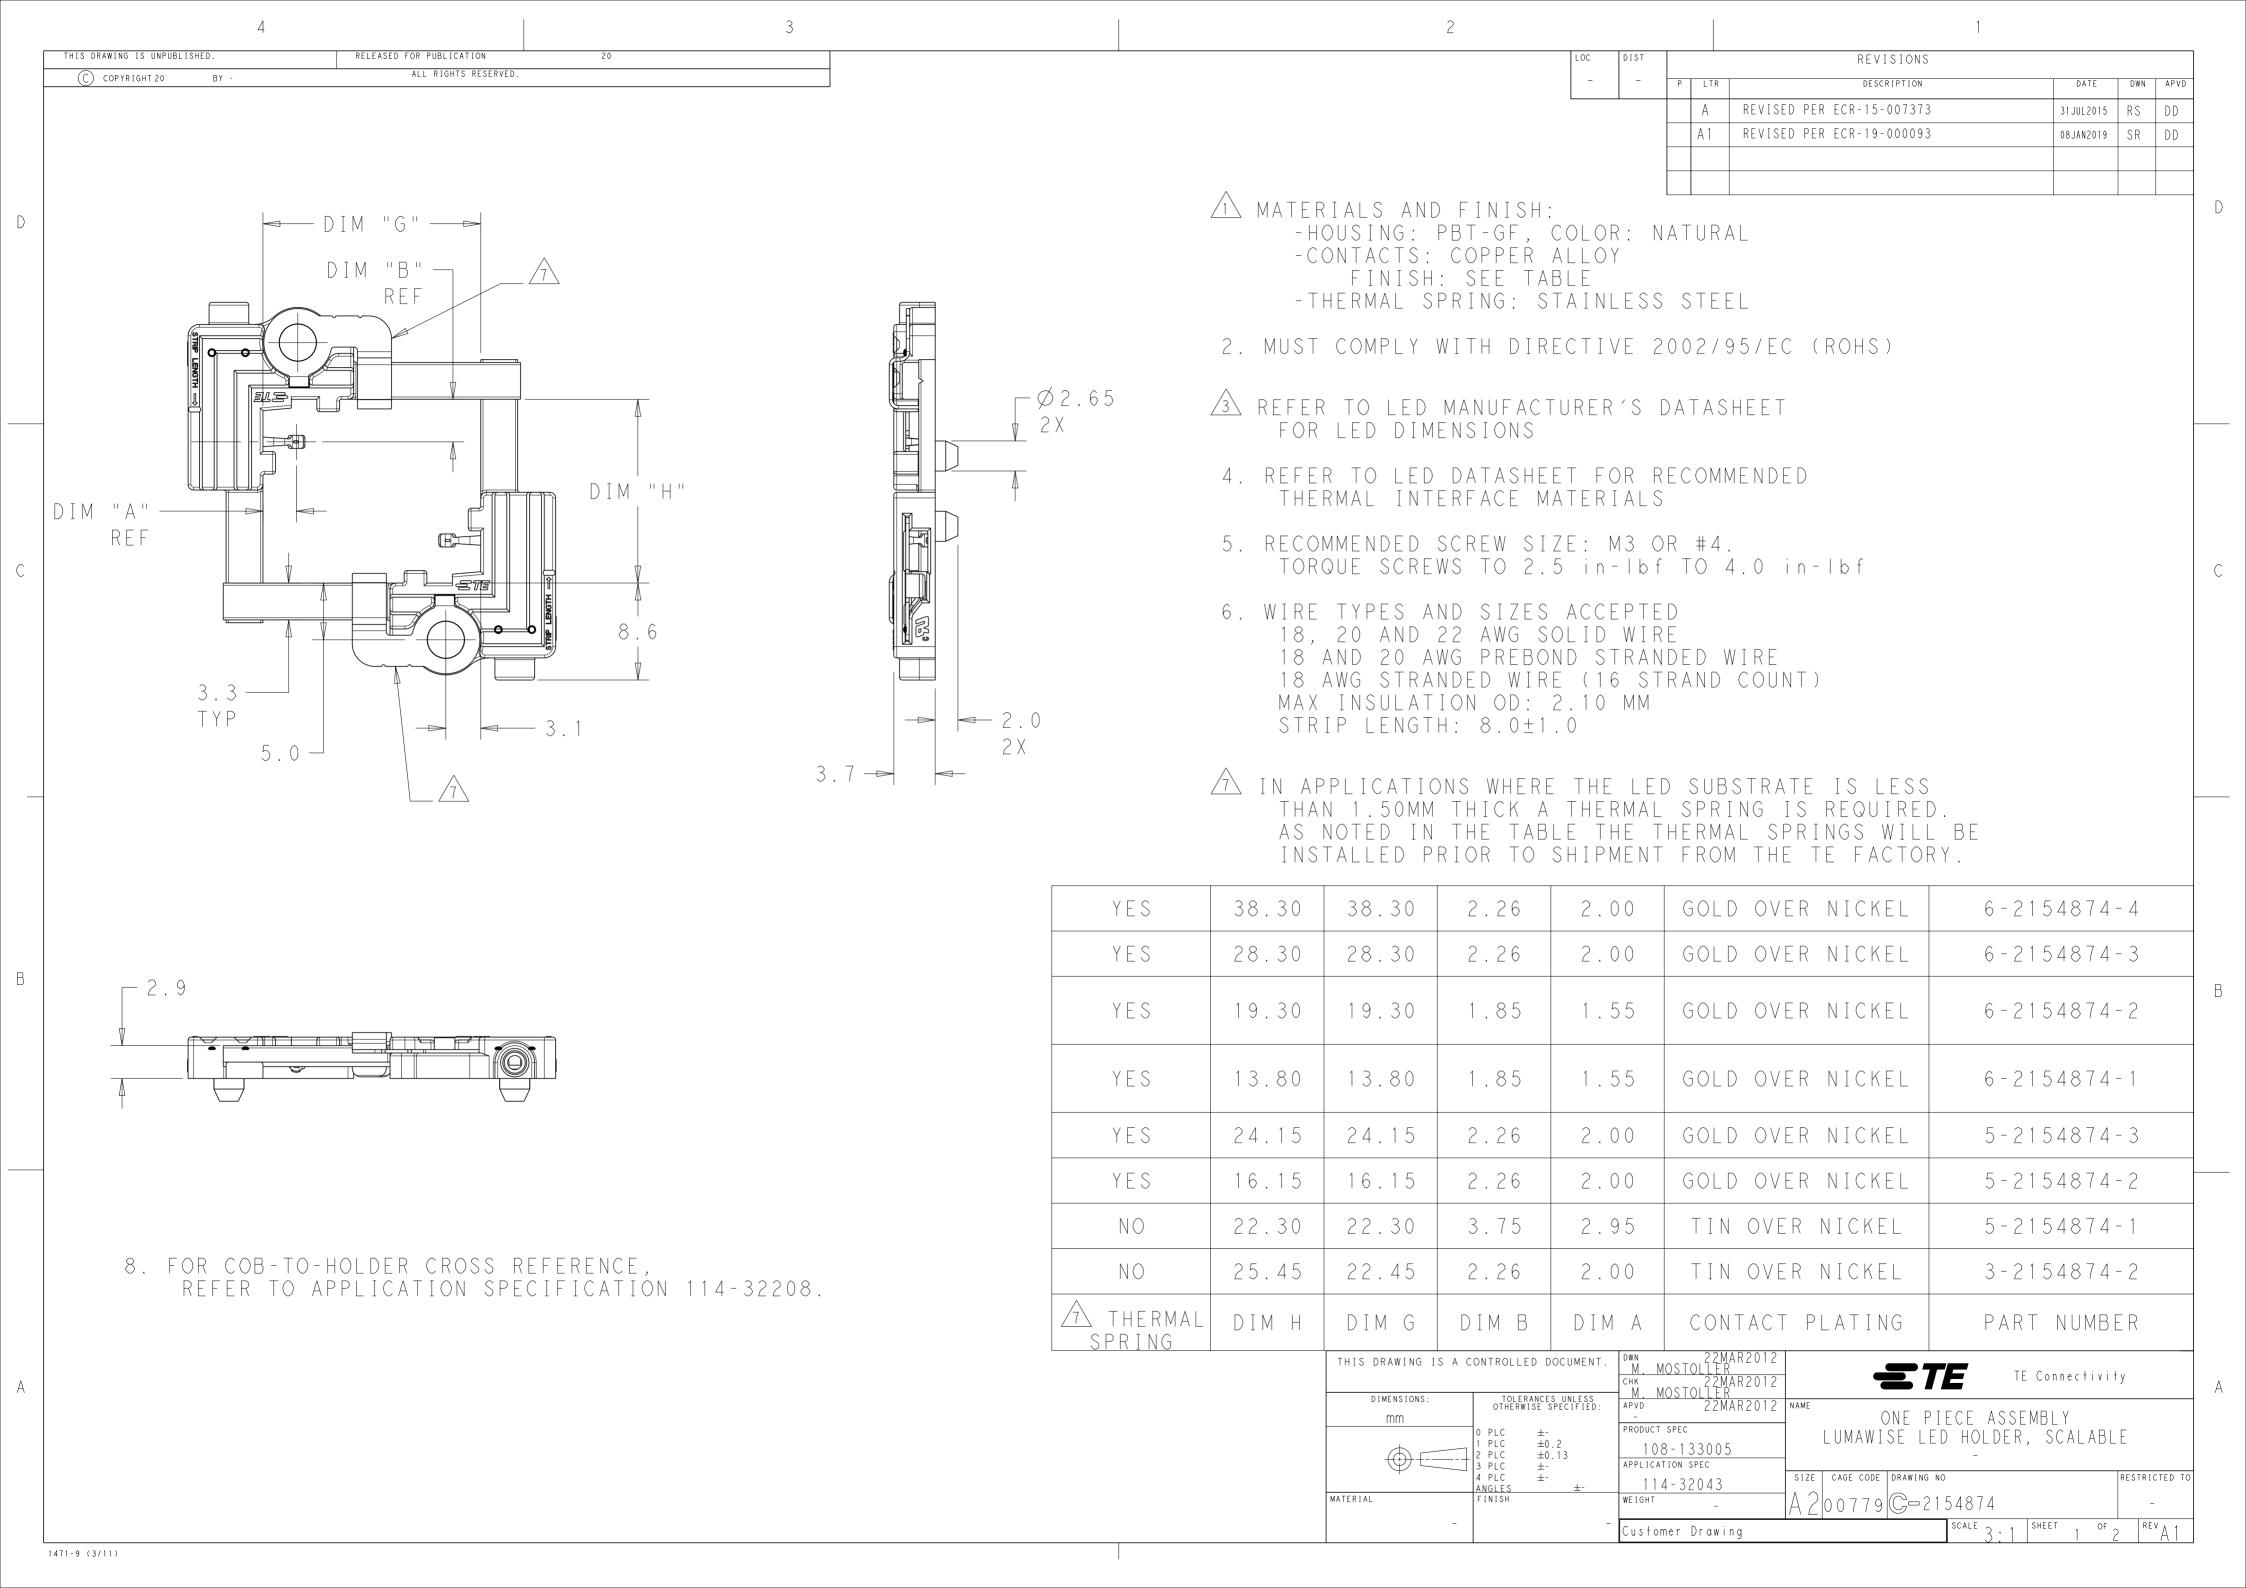

## **X-ON Electronics**

Largest Supplier of Electrical and Electronic Components

Click to view similar products for LED Lighting Mounting Accessories category:

Click to view products by TE Connectivity manufacturer:

Other Similar products are found below:

C16142\_HEKLA-SOCKET-K 3SU1401-1BG20-1AA0 3SU1900-0BC31-0NB0 ES16-RT 1SFA616921R2042 1SFA616921R2131

1SFA616921R2133 1SFA616921R2143 1SFA611621R1093 B8910020 D3980022 E3990022 E3990040 CABI12 E BK 1M SET PRM

FLAT8 H/U BK 1M SET PRM BEGTIN12 J/S BK 1M SET PRM 1-2213678-6 C16791\_CLAMP-Z45-A F17250\_SOLDER-CLIP-A CM22-4-20MA CM22-R10K-MT CM22-R1K CM22-R50K CM22-R5K-MT CM22-SLR 10465 M22-A M22-CK11 M22-CK20 M22G-XGPV

M22-K01 M22-LCH-W M22-LC-R M22-LED230-R M22-LED230-W M22-LEDC230-G M22-LEDC-G M22-LEDC-W M22-LED-G

M22-LED-W M22-