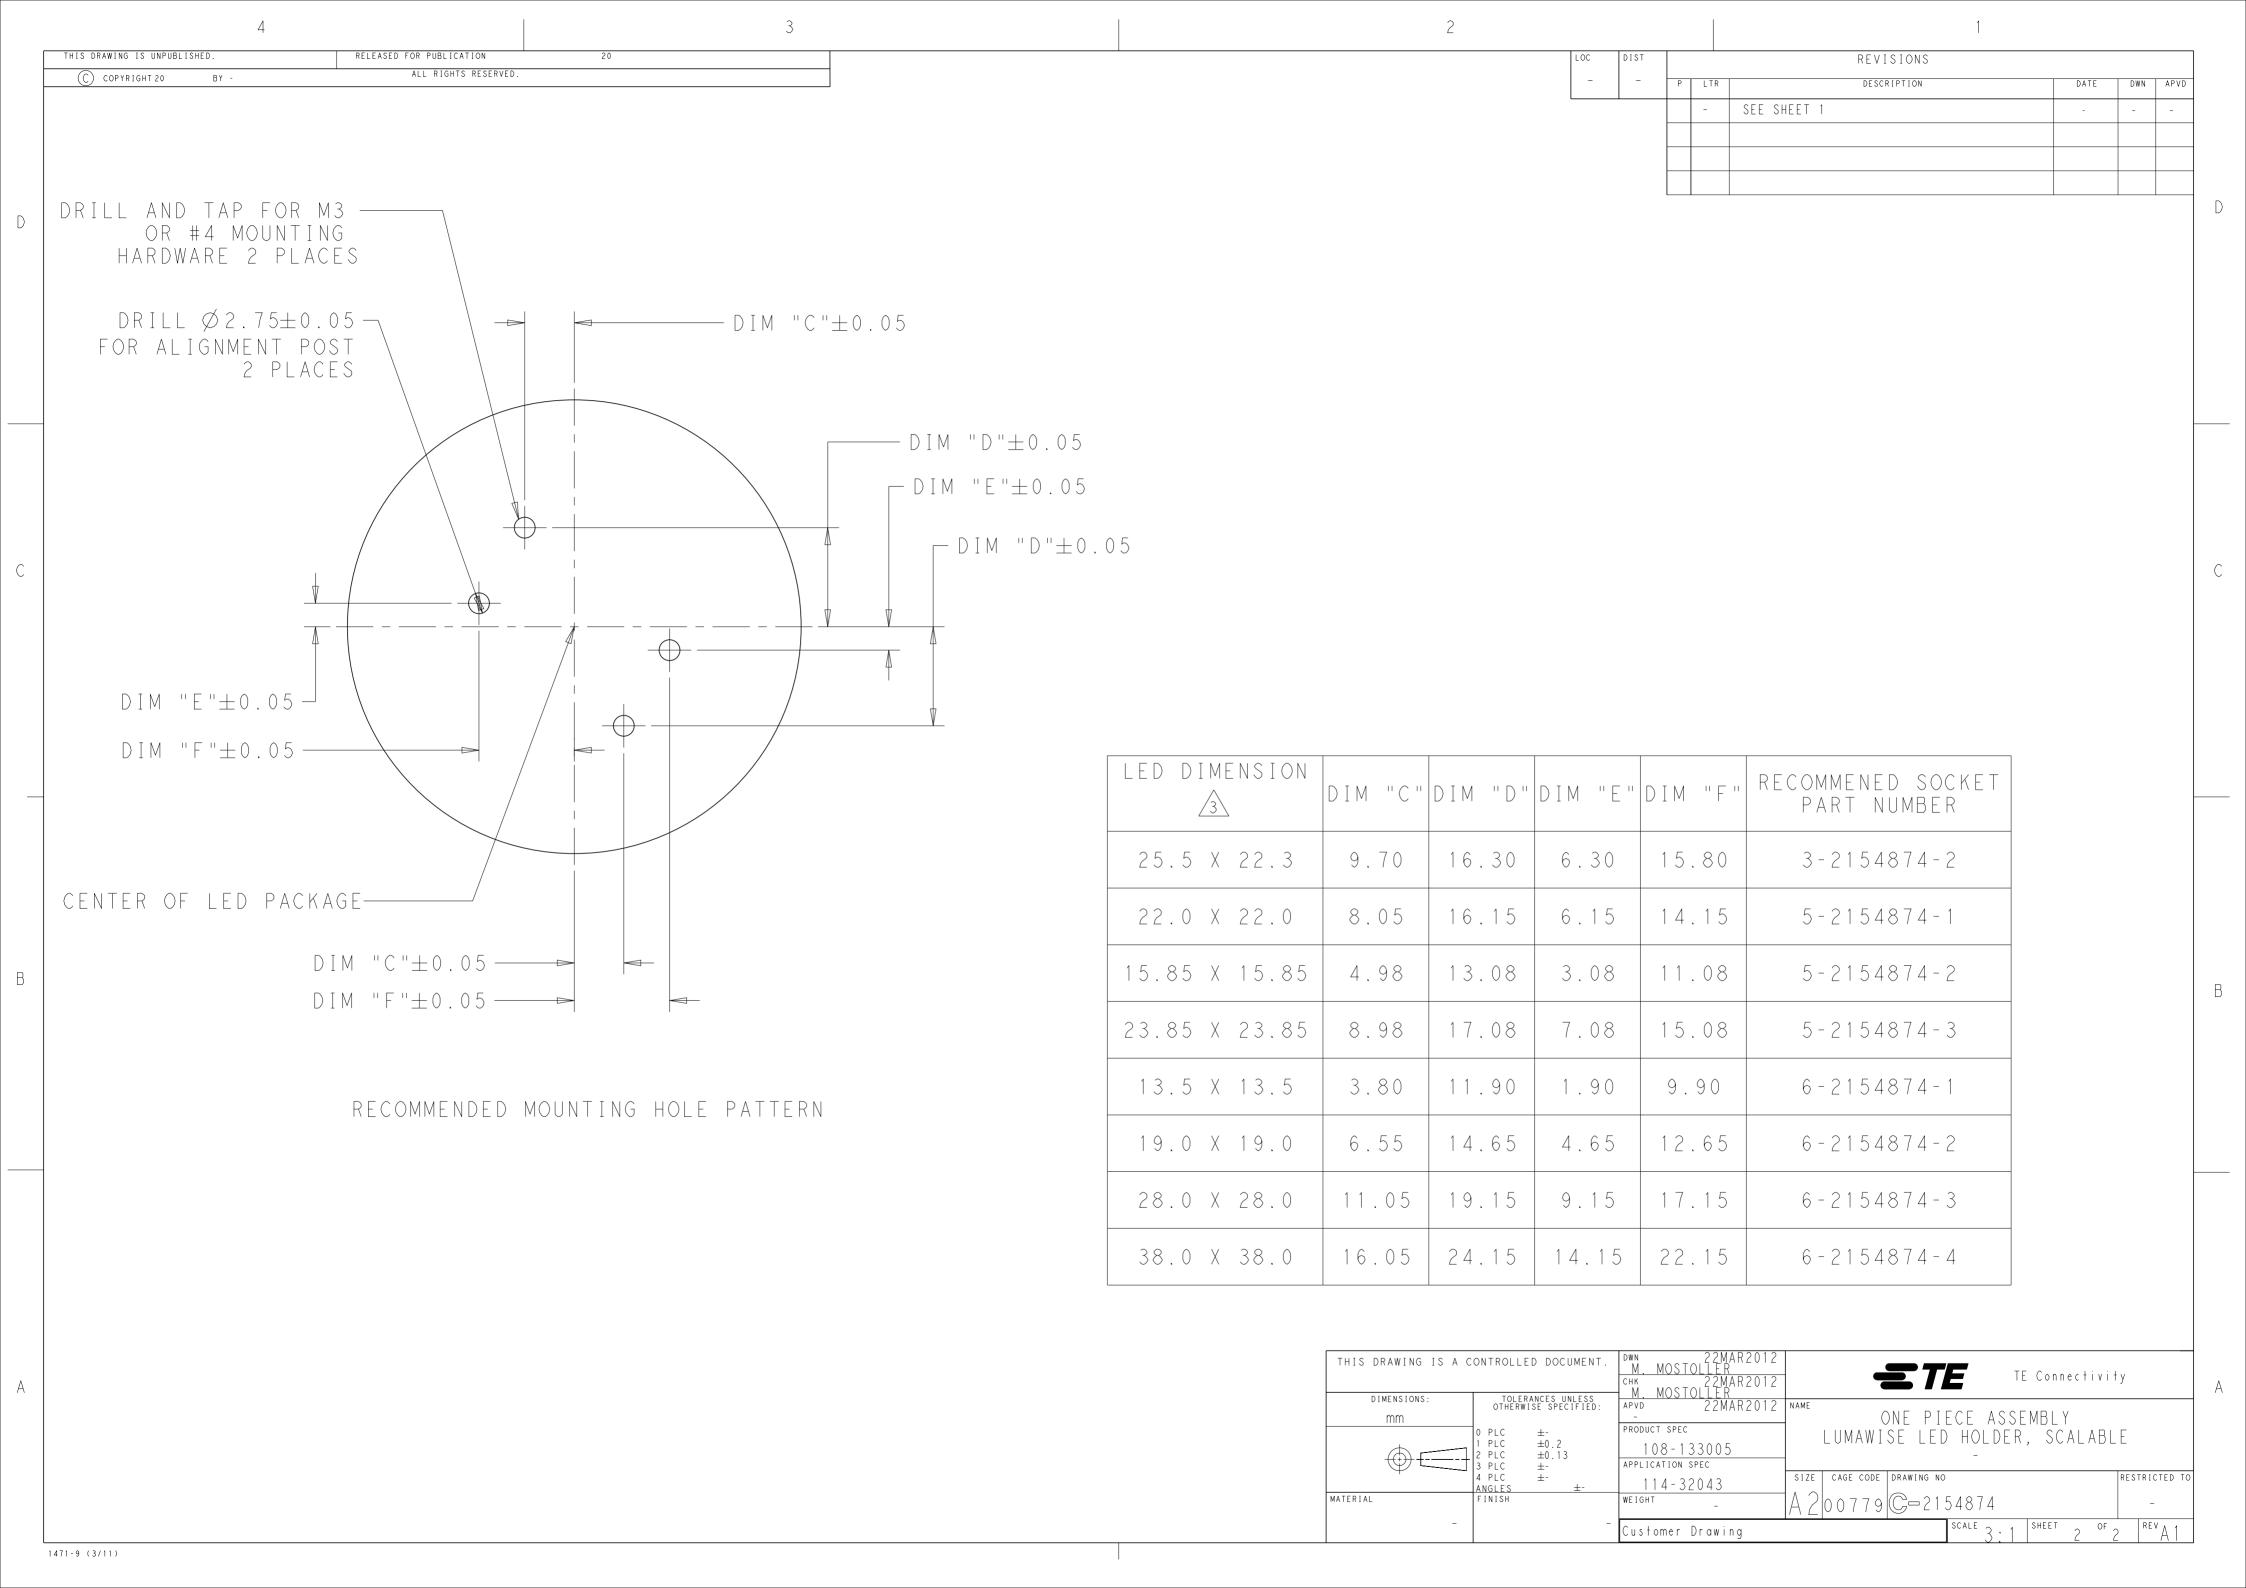

## **X-ON Electronics**

Largest Supplier of Electrical and Electronic Components

Click to view similar products for LED Lighting Mounting Accessories category:

Click to view products by TE Connectivity manufacturer:

Other Similar products are found below:

C16142\_HEKLA-SOCKET-K 3SU1401-1BG20-1AA0 3SU1900-0BC31-0NB0 ES16-RT 1SFA616921R2042 1SFA616921R2131

1SFA616921R2133 1SFA616921R2143 1SFA611621R1093 B8910020 D3980022 E3990022 E3990040 CABI12 E BK 1M SET PRM

FLAT8 H/U BK 1M SET PRM BEGTIN12 J/S BK 1M SET PRM 1-2213678-6 C16791\_CLAMP-Z45-A F17250\_SOLDER-CLIP-A CM22-4-20MA CM22-R10K-MT CM22-R1K CM22-R50K CM22-R5K-MT CM22-SLR 10465 M22-A M22-CK11 M22-CK20 M22G-XGPV

M22-K01 M22-LCH-W M22-LC-R M22-LED230-R M22-LED230-W M22-LEDC230-G M22-LEDC-G M22-LEDC-W M22-LED-G

M22-LED-W M22-L-