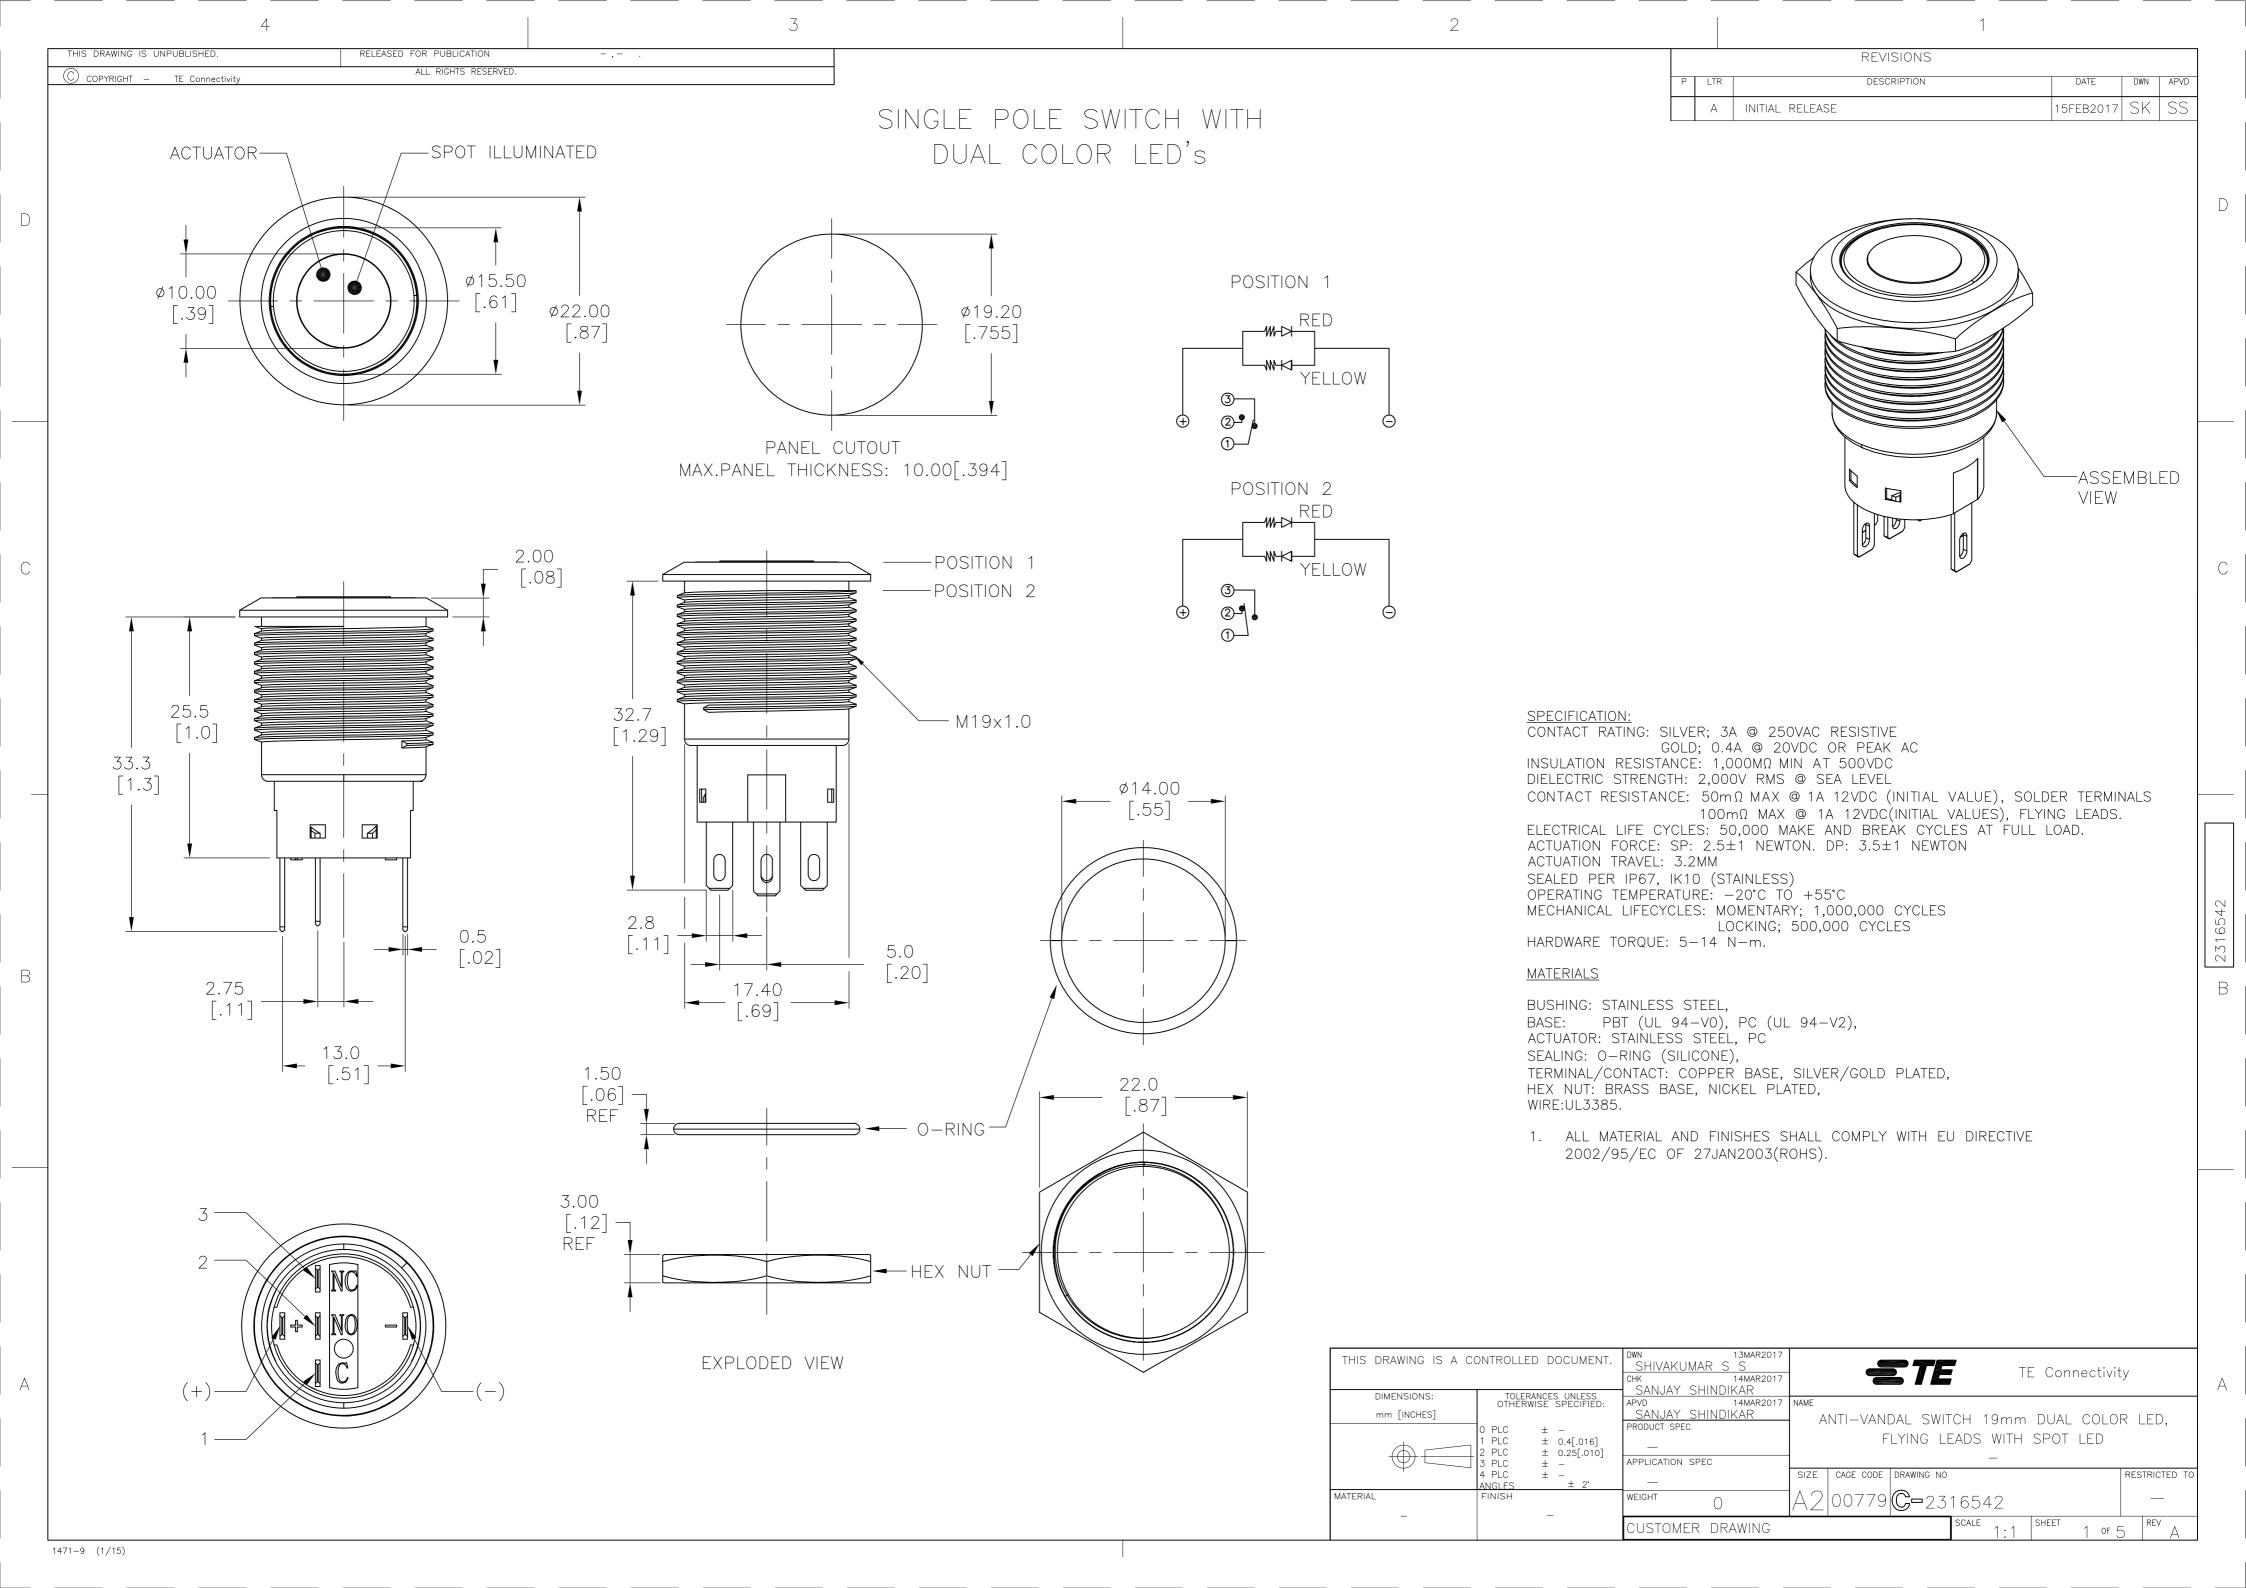

## **X-ON Electronics**

Largest Supplier of Electrical and Electronic Components

Click to view similar products for Pushbutton Switches category:

Click to view products by TE Connectivity manufacturer:

Other Similar products are found below:

LW1L-M1C10V-A LW2L-A1C20M-GD LW2L-M1C20M-A 60324L M7E-HRN2 67021K512 67081K512X 701PB580 719-5504-000

MDPSSGLFS 810KSV30B FLT 2U EE 01A MML21KA3ABK MML23KA3AC05K-001 MML23KW3AA01W 8418K2 8646AB6X718UL

8646ABUL FSDWH 9001KXRK 9001T8BK 9533CD4+U574+U4922 1203MRA A22EM01S A595 12037A2ULCSA 1203A2UL

ABD122N-B 1211390004 ABN111-Y ABN400-R 1211500044 1211580012 1212MRA 1232A6NF 1241.1183.7047 1241.2511 1241.3428

1223A2ULCSA 1223MRA 1232AX2119 1241.1183.8000 1241.1183.8029 1241.2506 1241.2606 12MA6 1301940184

RELBARF6X10(PLASTIC) 13435AG 1