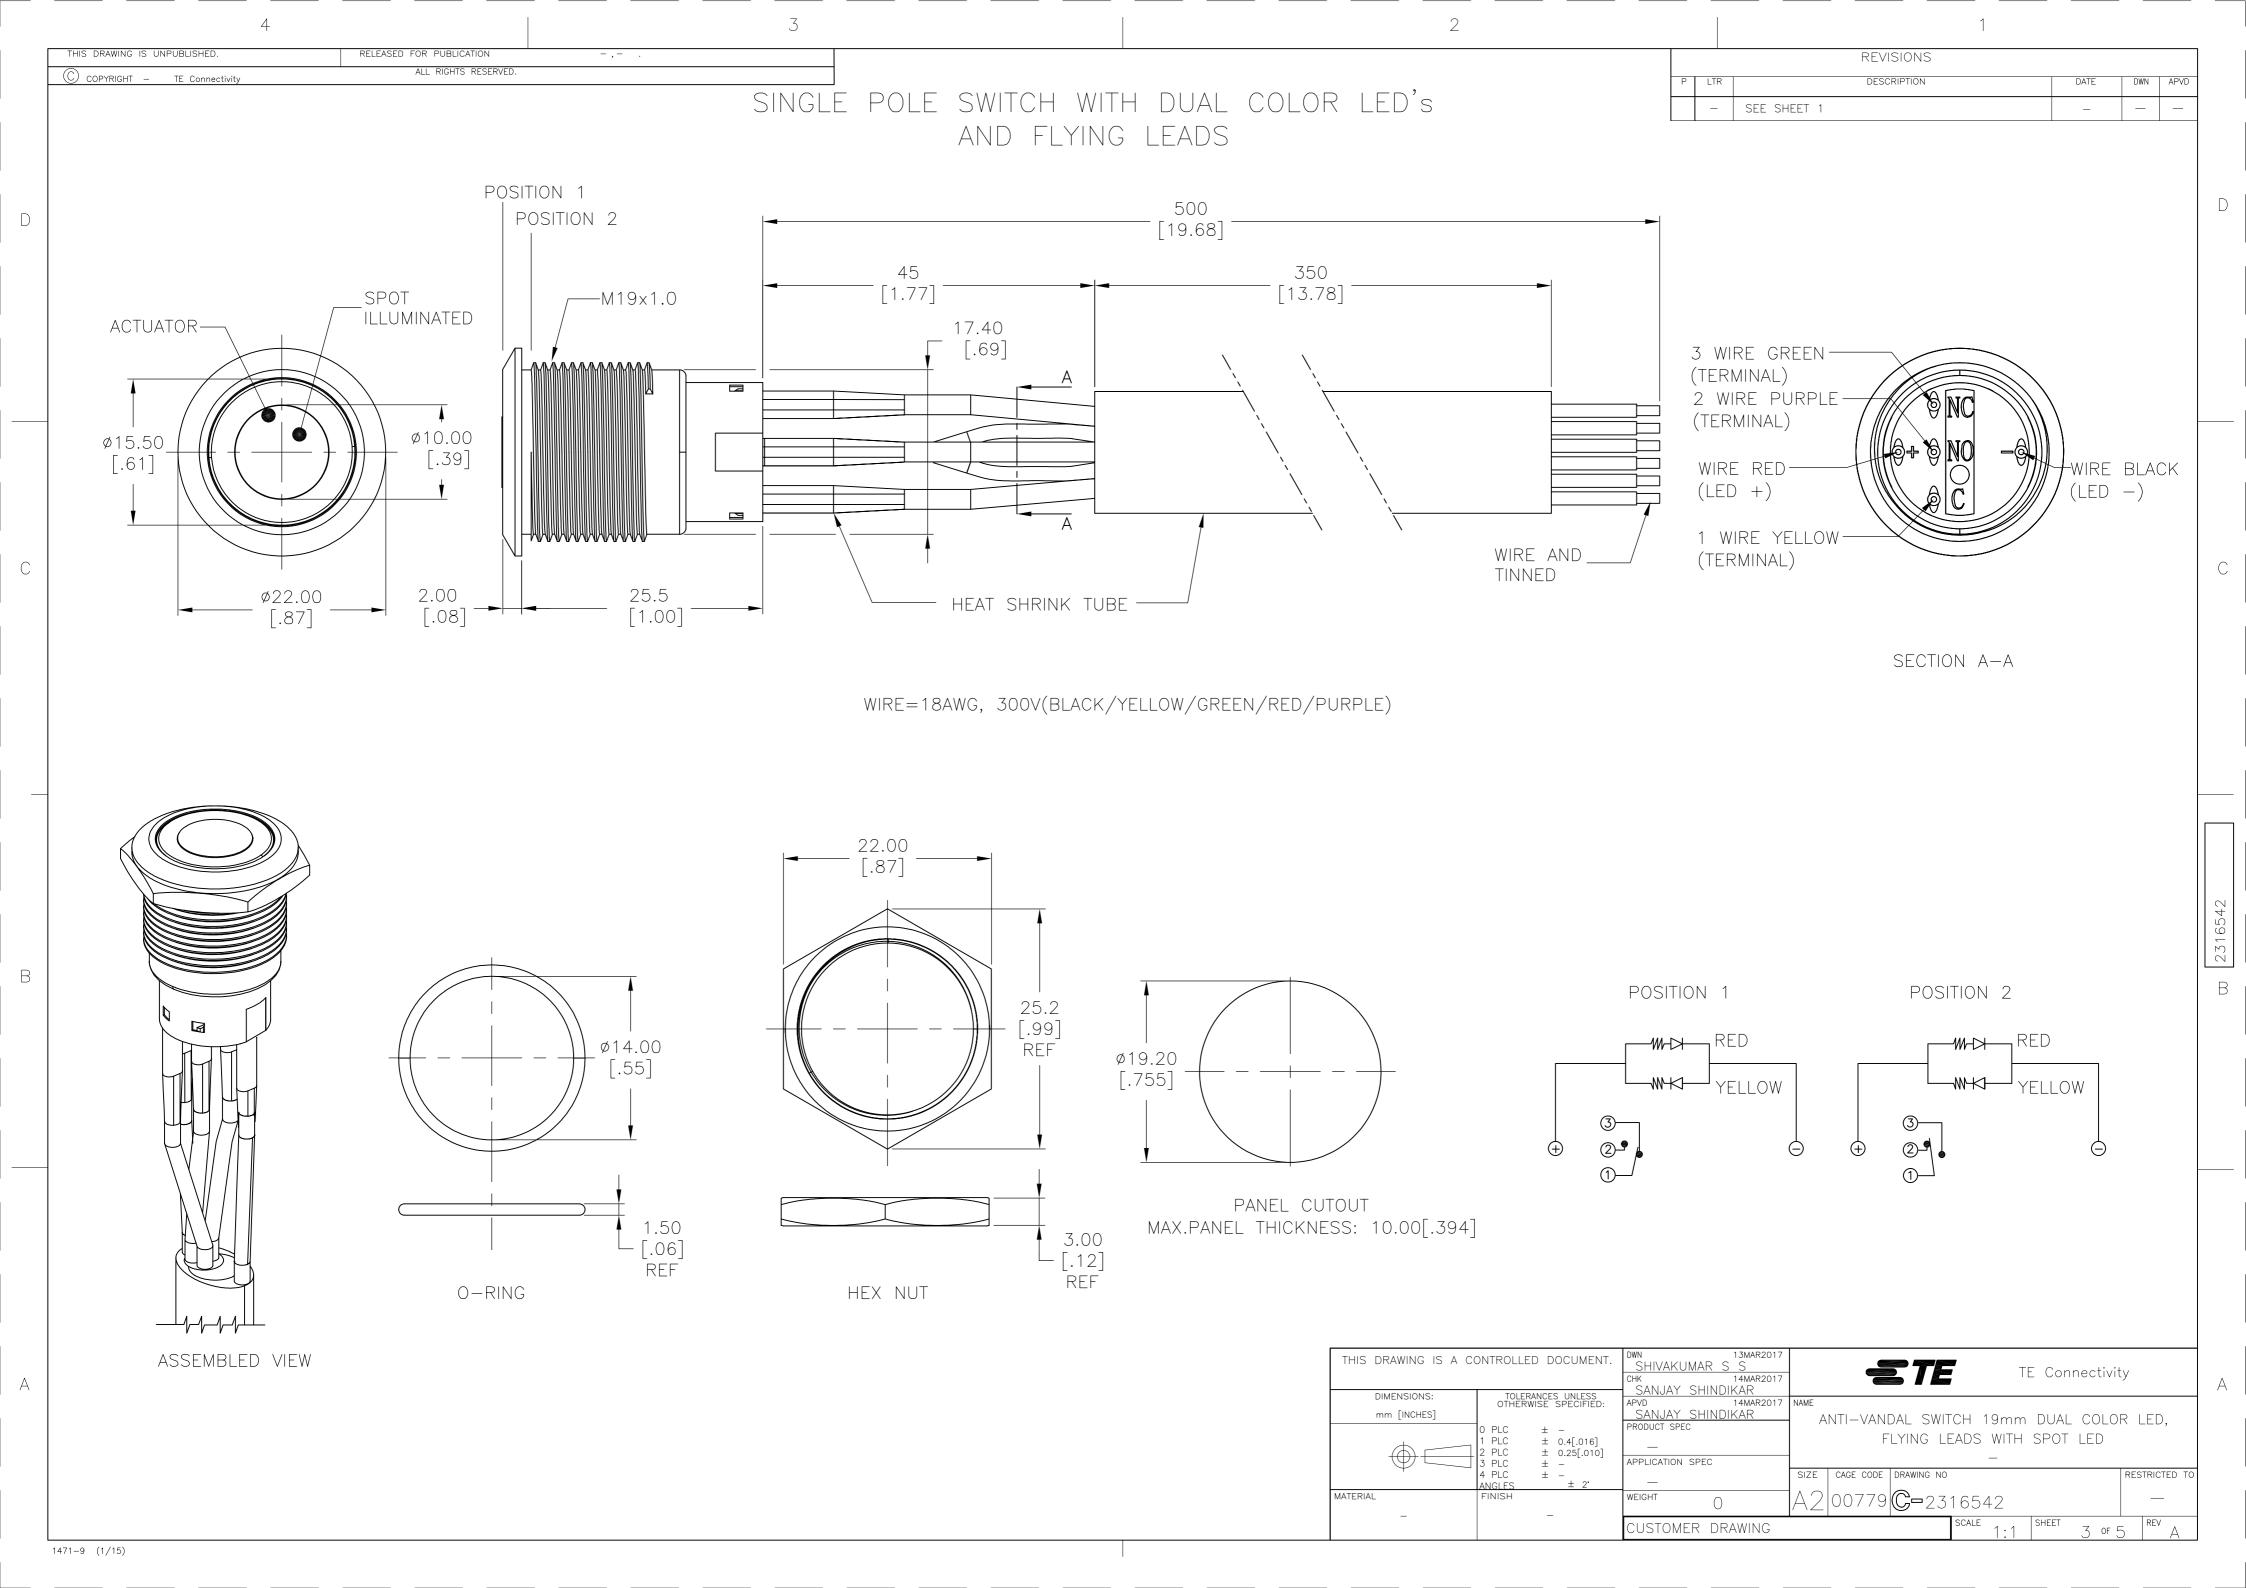

## **X-ON Electronics**

Largest Supplier of Electrical and Electronic Components

Click to view similar products for Pushbutton Switches category:

Click to view products by TE Connectivity manufacturer:

Other Similar products are found below:

LW1L-M1C10V-A LW2L-A1C20M-GD LW2L-M1C20M-A 60324L M7E-HRN2 67021K512 67081K512X 701PB580 719-5504-000

MDPSSGLFS 810KSV30B FLT 2U EE 01A MML21KA3ABK MML23KA3AC05K-001 MML23KW3AA01W 8418K2 8646AB6X718UL

8646ABUL FSDWH 9001KXRK 9001T8BK 9533CD4+U574+U4922 1203MRA A22EM01S A595 12037A2ULCSA 1203A2UL

ABD122N-B 1211390004 ABN111-Y ABN400-R 1211500044 1211580012 1212MRA 1232A6NF 1241.1183.7047 1241.2511 1241.3428

1223A2ULCSA 1223MRA 1232AX2119 1241.1183.8000 1241.1183.8029 1241.2506 1241.2606 12MA6 1301940184

RELBARF6X10(PLASTIC) 13435AG 13440