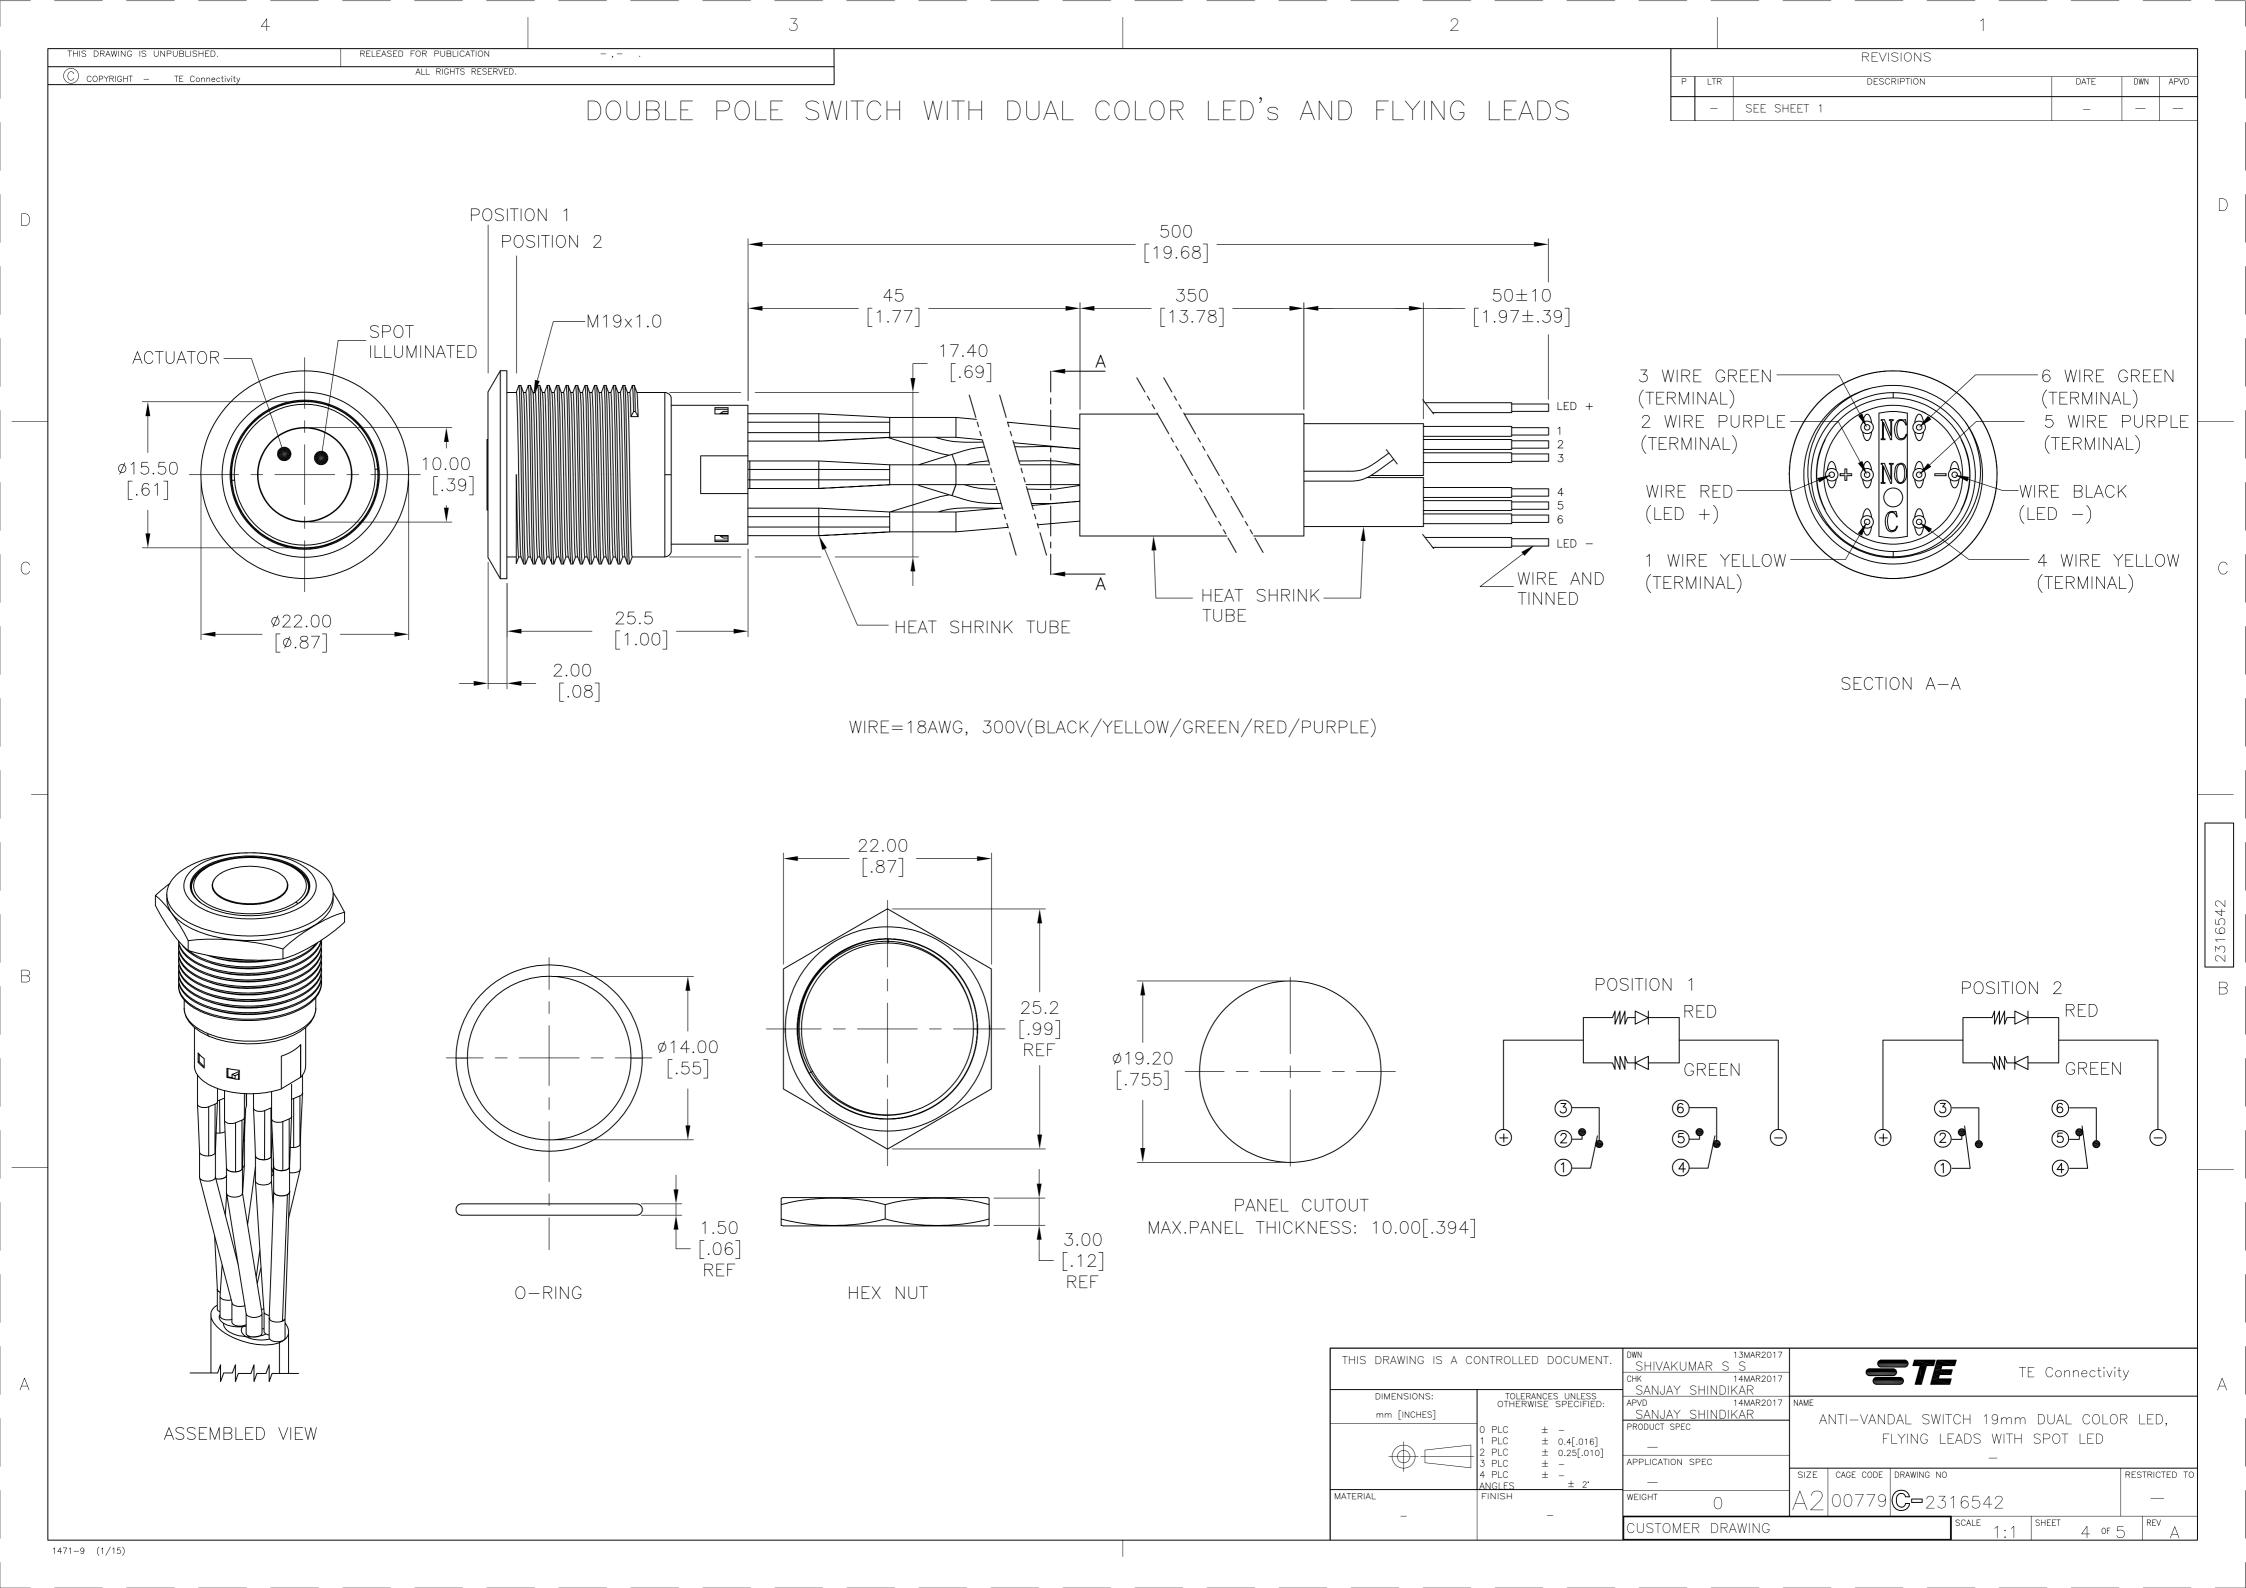

## **X-ON Electronics**

Largest Supplier of Electrical and Electronic Components

Click to view similar products for Pushbutton Switches category:

Click to view products by TE Connectivity manufacturer:

Other Similar products are found below:

LW1L-M1C10V-A LW2L-A1C20M-GD LW2L-M1C20M-A 60324L M7E-HRN2 67021K512 67081K512X 701PB580 719-5504-000

MDPSSGLFS 810KSV30B FLT 2U EE 01A MML21KA3ABK MML23KA3AC05K-001 MML23KW3AA01W 8418K2 8646AB6X718UL

8646ABUL FSDWH 9001KXRK 9001T8BK 9533CD4+U574+U4922 1203MRA A22EM01S A595 12037A2ULCSA 1203A2UL

ABD122N-B 1211390004 ABN111-Y ABN400-R 1211500044 1211580012 1212MRA 1232A6NF 1241.1183.7047 1241.2511 1241.3428

1223A2ULCSA 1223MRA 1232AX2119 1241.1183.8000 1241.1183.8029 1241.2506 1241.2606 12MA6 1301940184

RELBARF6X10(PLASTIC) 13435AG 13440AD