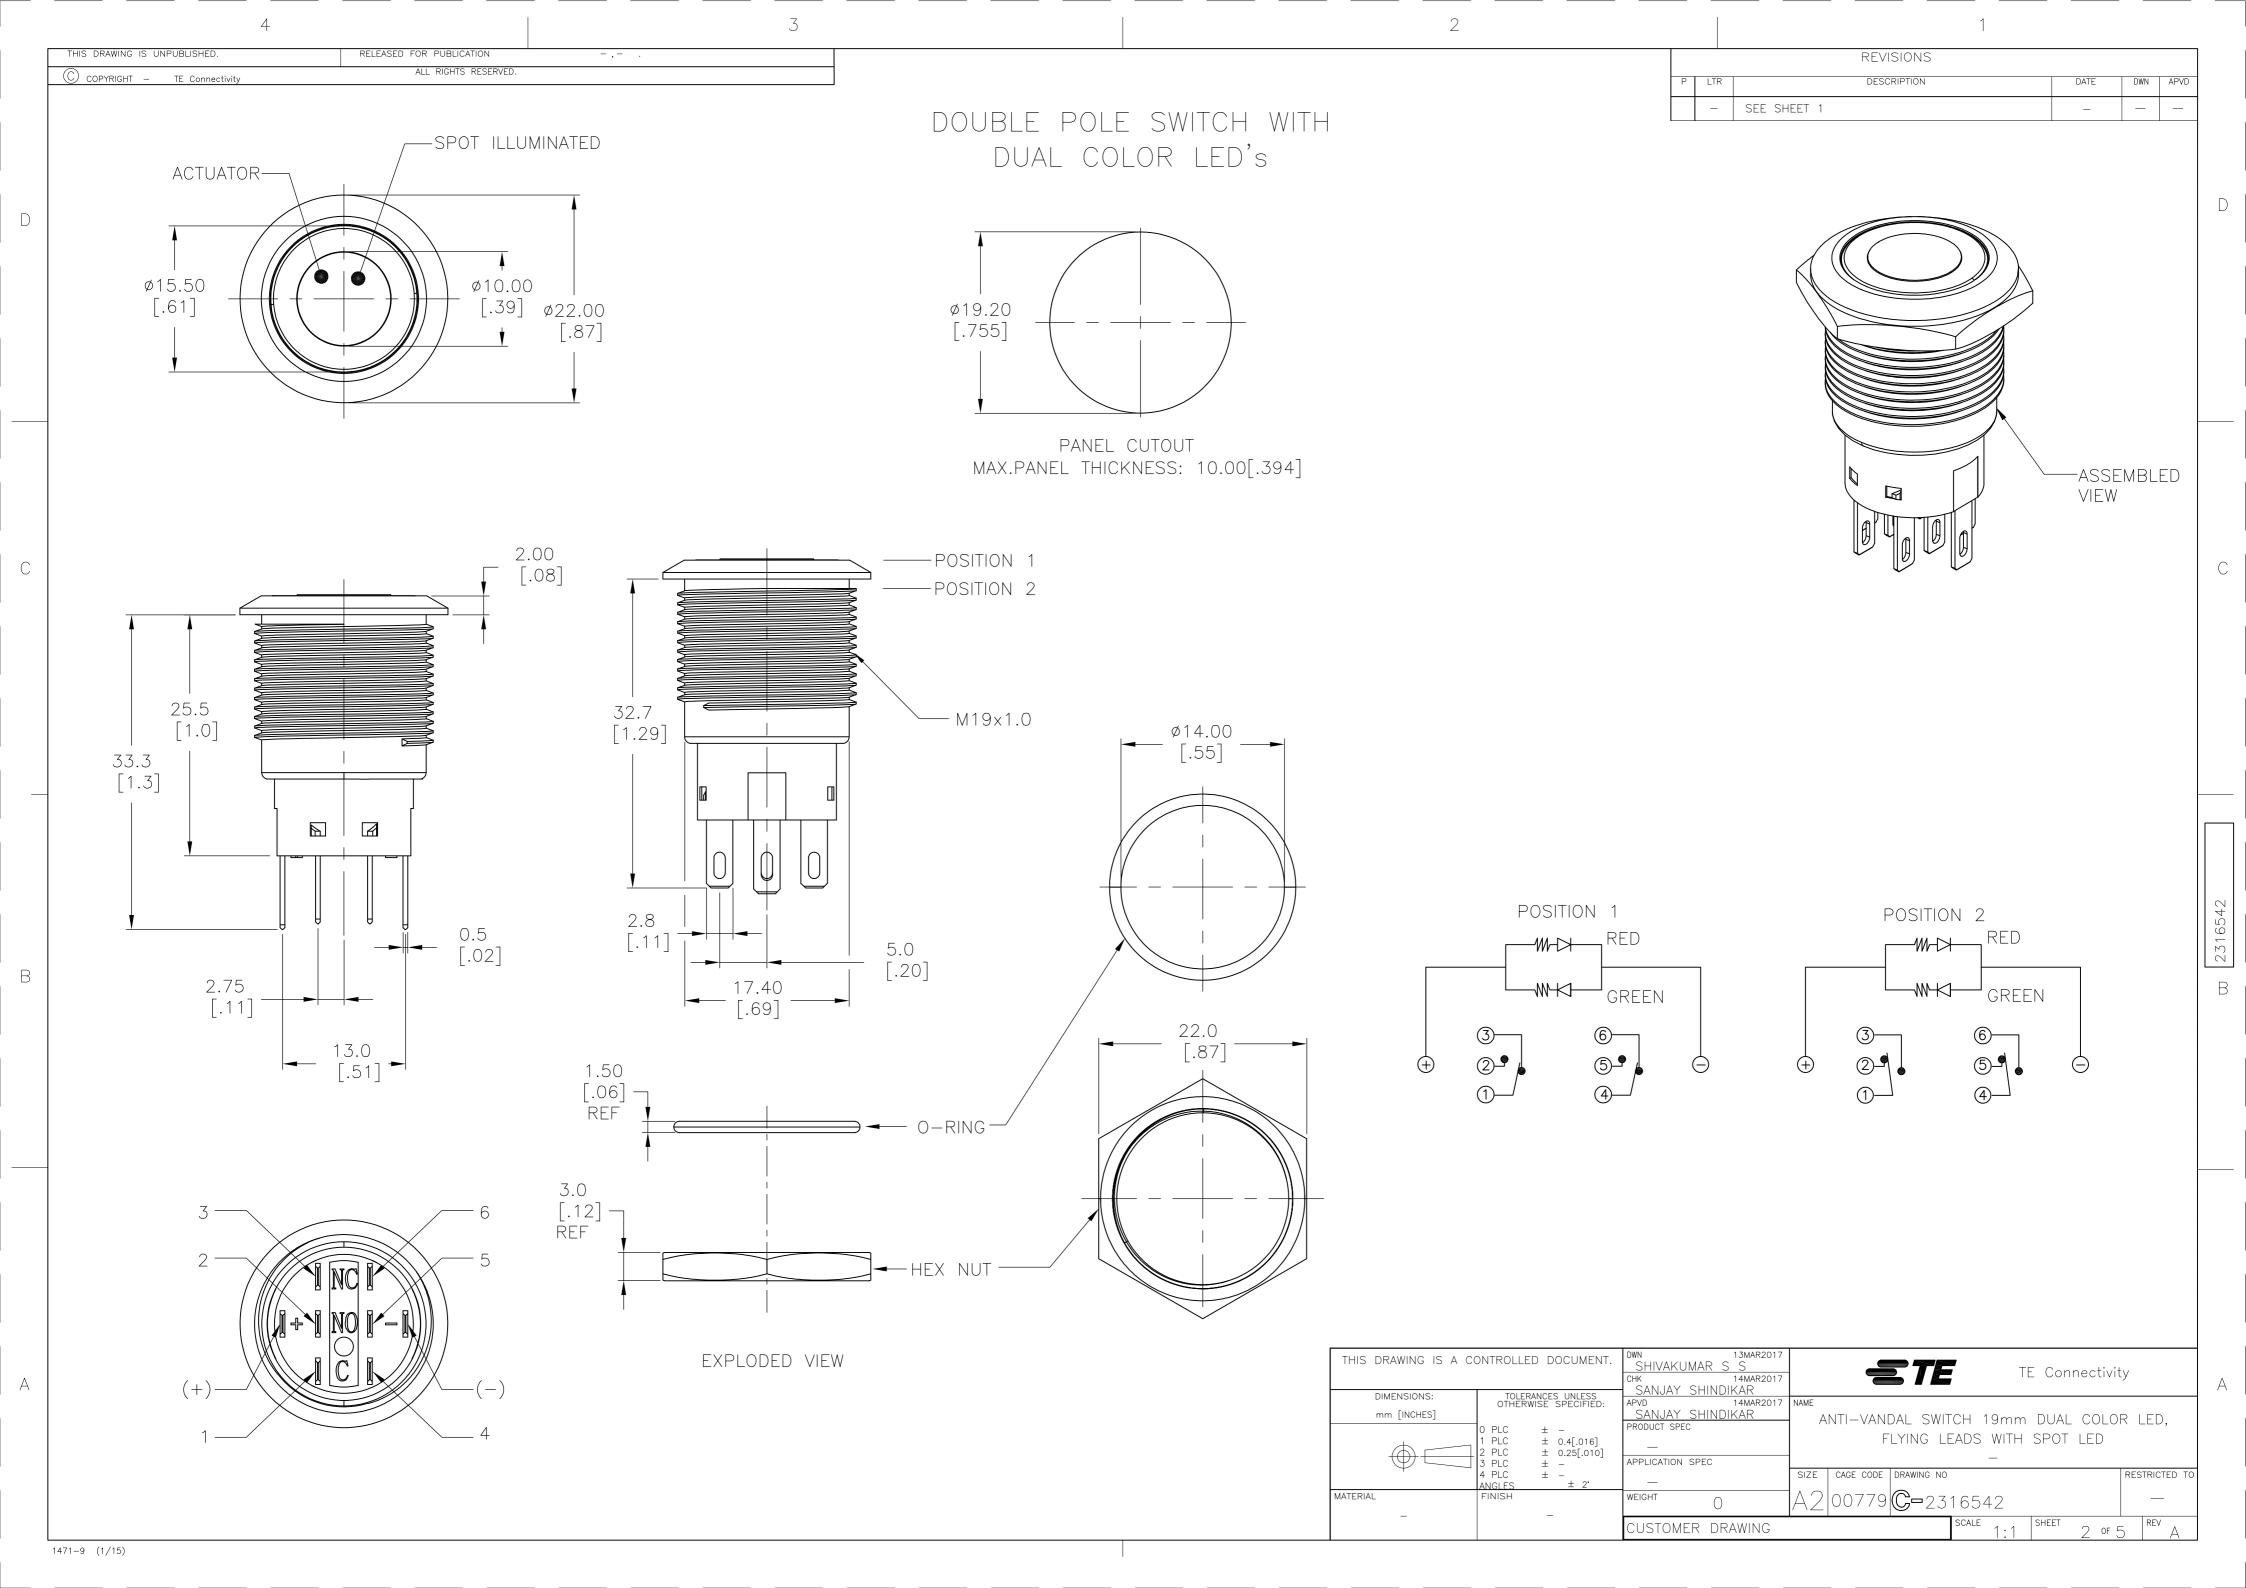

## **X-ON Electronics**

Largest Supplier of Electrical and Electronic Components

Click to view similar products for Pushbutton Switches category:

Click to view products by TE Connectivity manufacturer:

Other Similar products are found below:

LW1L-M1C10V-A LW2L-A1C20M-GD LW2L-M1C20M-A 60324L M7E-HRN2 67021K512 67081K512X 701PB580 719-5504-000

MDPSSGLFS 810KSV30B FLT 2U EE 01A MML21KA3ABK MML23KA3AC05K-001 MML23KW3AA01W 8418K2 8646AB6X718UL

8646ABUL FSDWH 9001KXRK 9001T8BK 9533CD4+U574+U4922 1203MRA A22EM01S A595 12037A2ULCSA 1203A2UL

ABD122N-B 1211390004 ABN111-Y ABN400-R 1211500044 1211580012 1212MRA 1232A6NF 1241.1183.7047 1241.2511 1241.3428

1223A2ULCSA 1223MRA 1232AX2119 1241.1183.8000 1241.1183.8029 1241.2506 1241.2606 12MA6 1301940184

RELBARF6X10(PLASTIC) 13435AG 134