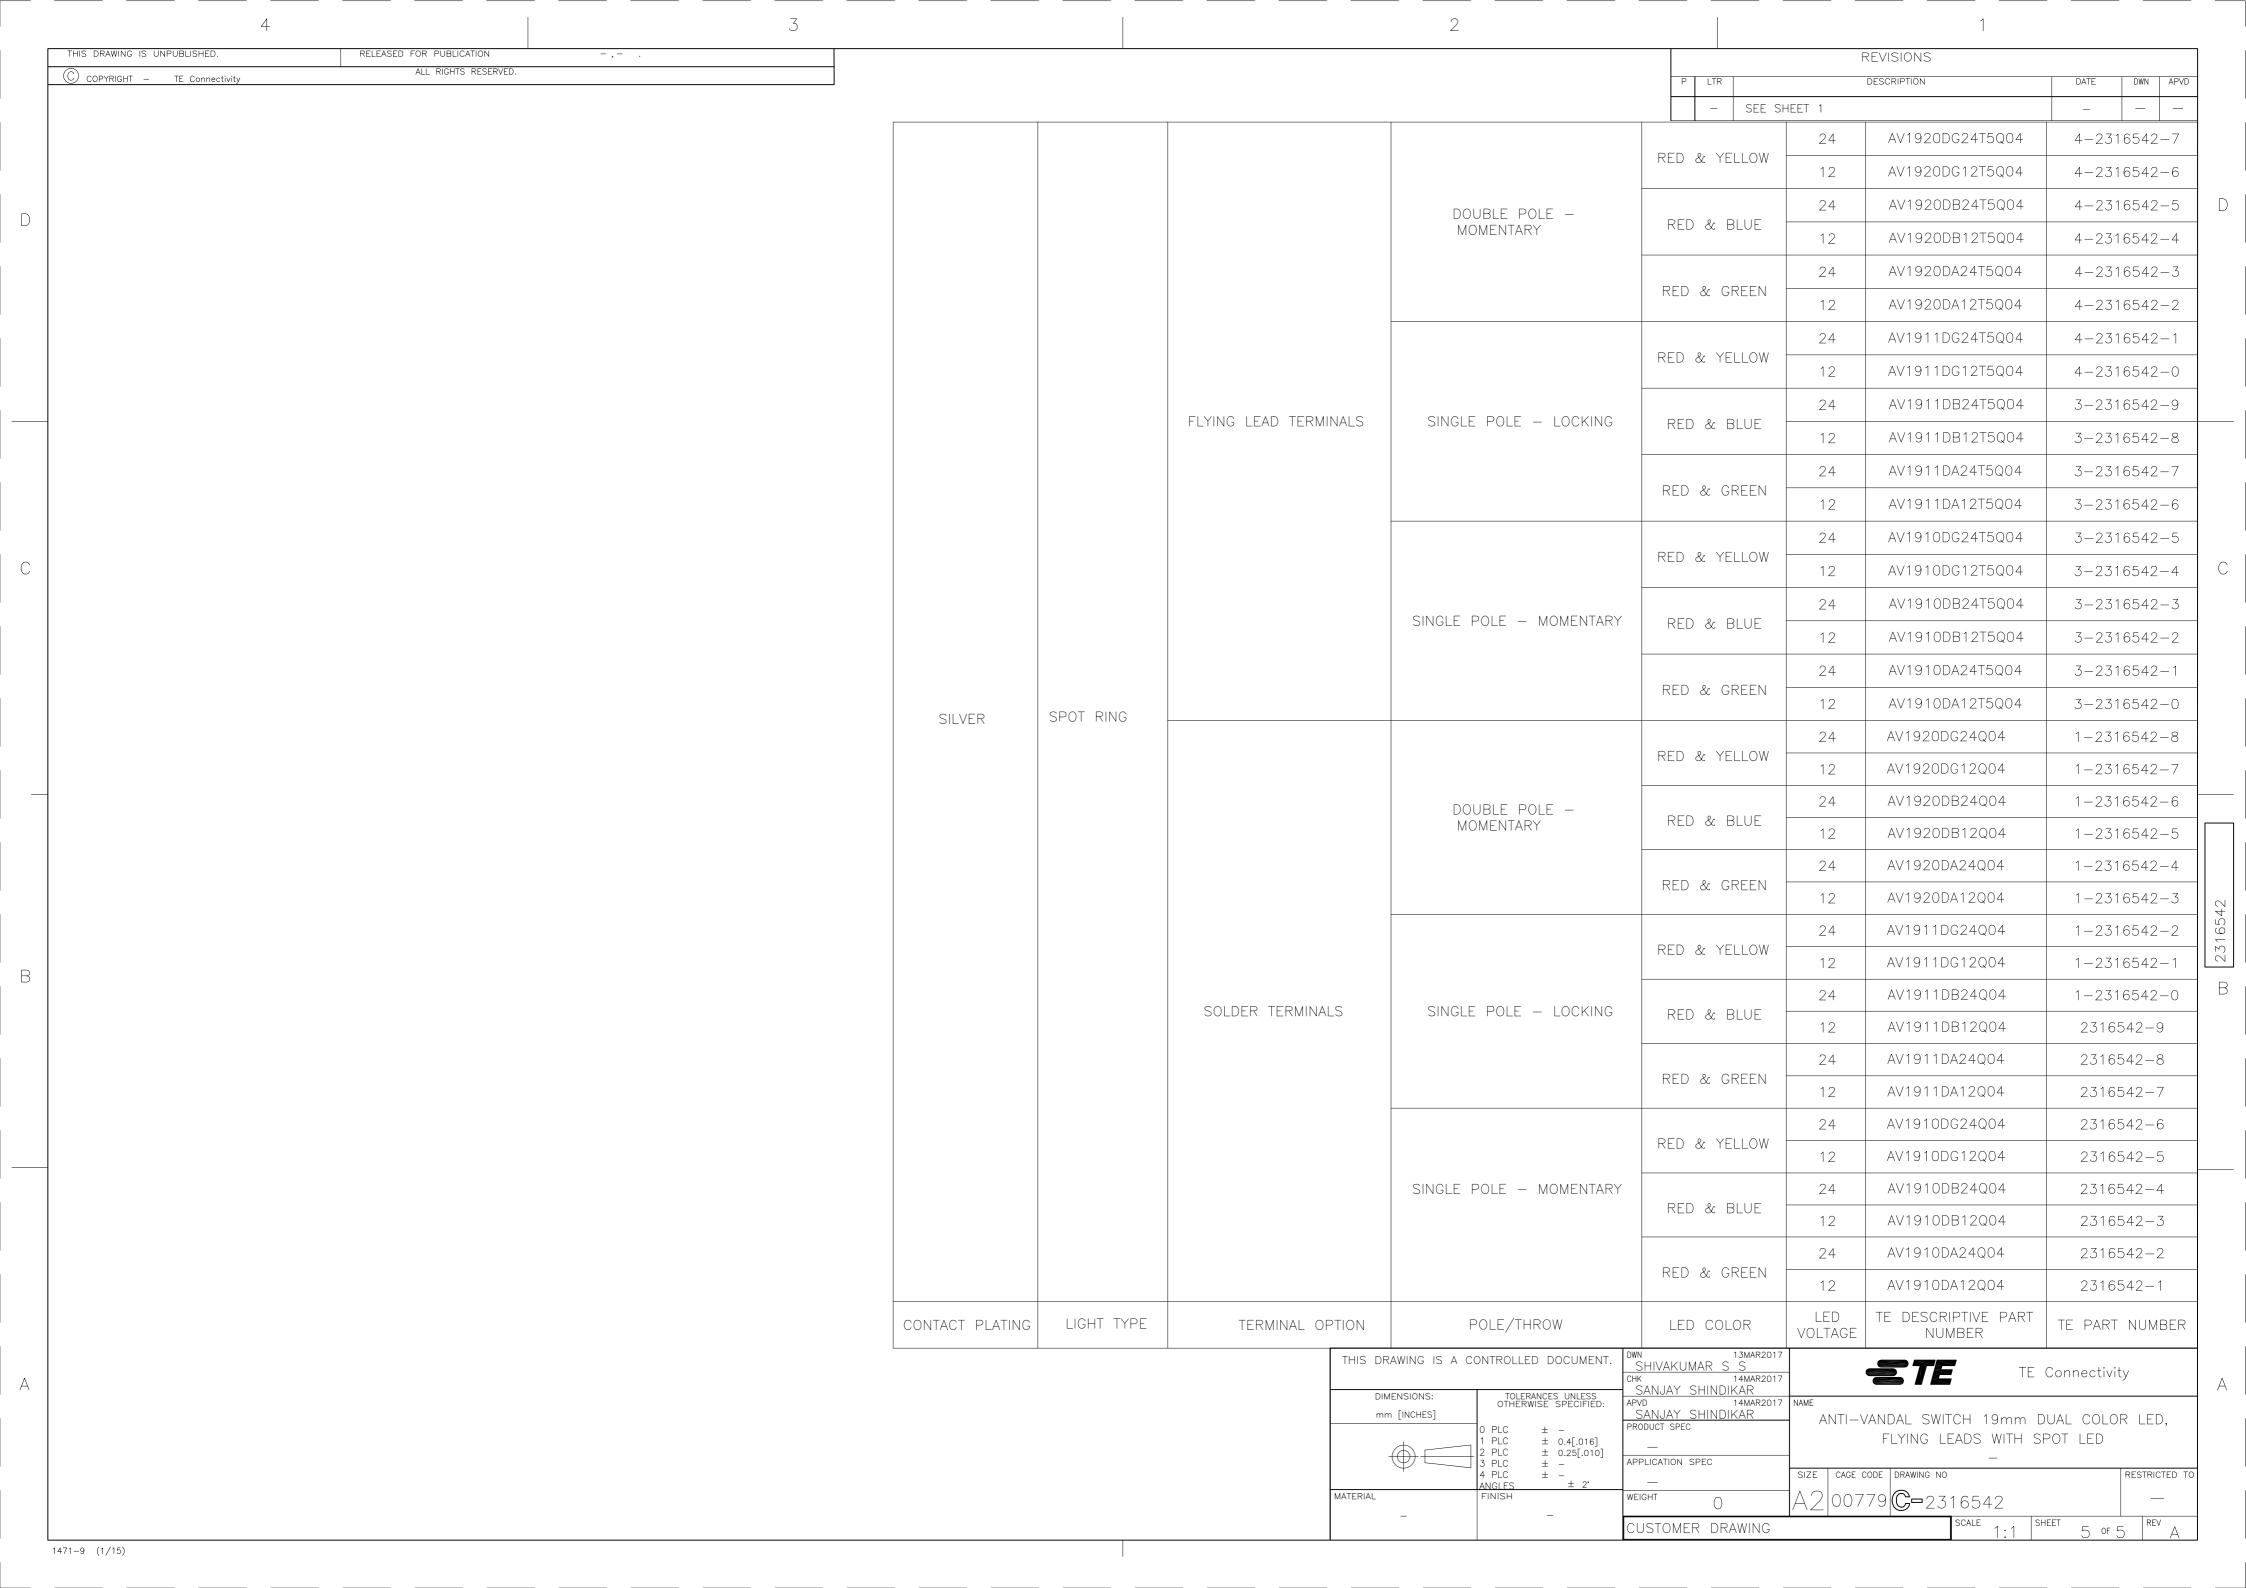

## **X-ON Electronics**

Largest Supplier of Electrical and Electronic Components

Click to view similar products for Pushbutton Switches category:

Click to view products by TE Connectivity manufacturer:

Other Similar products are found below:

LW1L-M1C10V-A LW2L-A1C20M-GD LW2L-M1C20M-A 60324L M7E-HRN2 67021K512 67081K512X 701PB580 719-5504-000

MDPSSGLFS 810KSV30B FLT 2U EE 01A MML21KA3ABK MML23KA3AC05K-001 MML23KW3AA01W 8418K2 8646AB6X718UL

8646ABUL FSDWH 9001KXRK 9001T8BK 9533CD4+U574+U4922 1203MRA A22EM01S A595 12037A2ULCSA 1203A2UL

ABD122N-B 1211390004 ABN111-Y ABN400-R 1211500044 1211580012 1212MRA 1232A6NF 1241.1183.7047 1241.2511 1241.3428

1223A2ULCSA 1223MRA 1232AX2119 1241.1183.8000 1241.1183.8029 1241.2506 1241.2606 12MA6 1301940184

RELBARF6X10(PLASTIC) 13435AG 13440AD2G