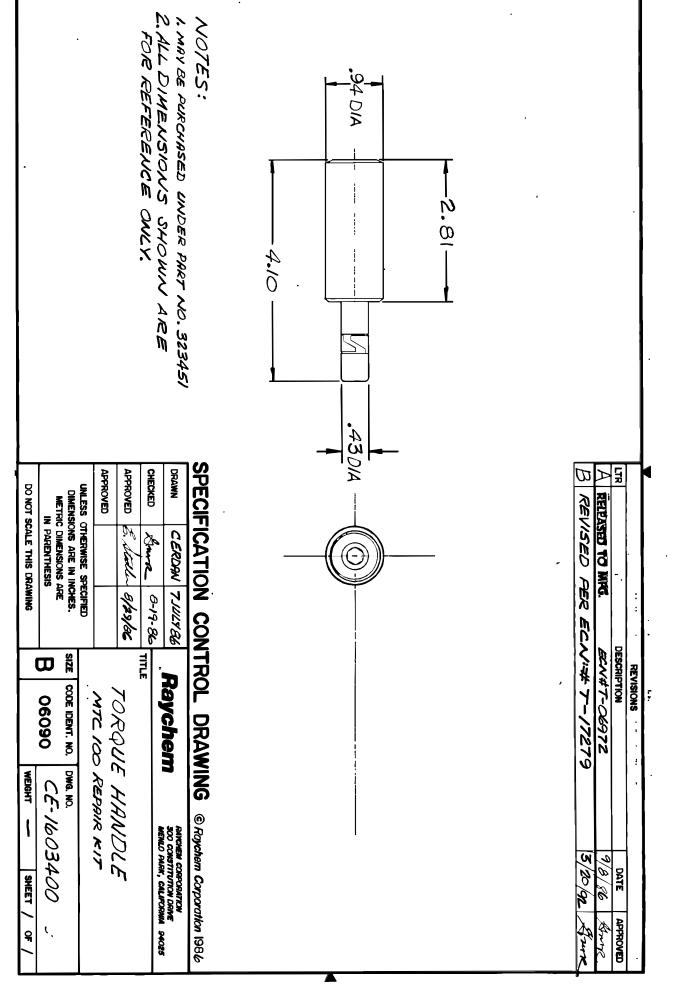

Other Similar products are found below:

1406504-2 27850 CE-16-03400-00-HNDLE-TORQ 30246 323451-000 46722 XW4Z-00B 96025 96030 96560 96703 96430 31830 92270 96012 96436 96536 92064 92008 72820 92005 76070 96520 92040 36372 96416 92024 96420 76005 96570 72823 96325 96525 96720 31832 76019 92004 76007 92069 92020 76021 96523 96510 96427 96425 96415 96320 92073 92052 92026