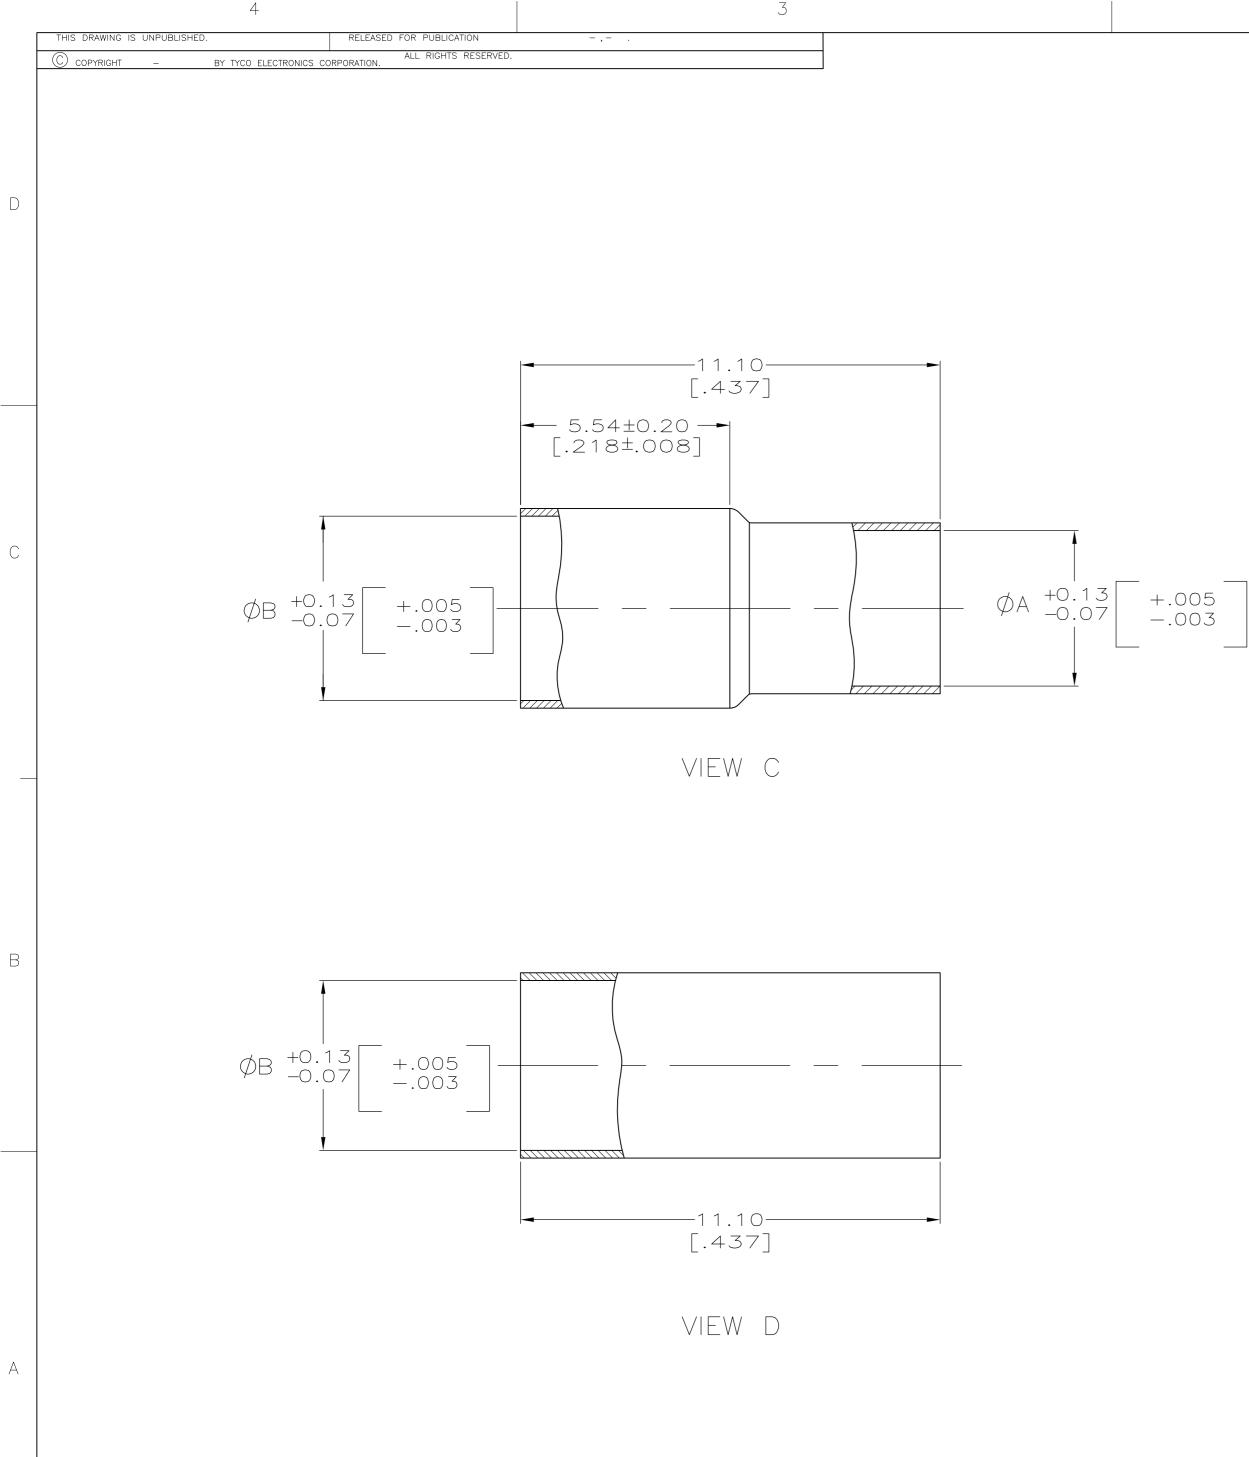

D

С

g 329461

А

VIEW Z SAME AS VIEW C EXCEPT AS SHOWN

|                                                                                                                                                                                                                                                                                                                                                                                                                                                                                                                                                                                                                                                                                                                                                                                                                                                                                                                                                                                                                                                                                                                                                                                                                                                                                                                                                                                                                                                                                                                                                                                                                                                                                                                                                                                                                                                                                                                                                                                                                                                                                                                                                                                                                                                                                                                                                                                                                                                                                                                                                                                                                                                                                                                                  | D                                                                     | 4.5         | 50 [.177]                 |                    | —               | 4                                      | 9-329461-2              |  |
|----------------------------------------------------------------------------------------------------------------------------------------------------------------------------------------------------------------------------------------------------------------------------------------------------------------------------------------------------------------------------------------------------------------------------------------------------------------------------------------------------------------------------------------------------------------------------------------------------------------------------------------------------------------------------------------------------------------------------------------------------------------------------------------------------------------------------------------------------------------------------------------------------------------------------------------------------------------------------------------------------------------------------------------------------------------------------------------------------------------------------------------------------------------------------------------------------------------------------------------------------------------------------------------------------------------------------------------------------------------------------------------------------------------------------------------------------------------------------------------------------------------------------------------------------------------------------------------------------------------------------------------------------------------------------------------------------------------------------------------------------------------------------------------------------------------------------------------------------------------------------------------------------------------------------------------------------------------------------------------------------------------------------------------------------------------------------------------------------------------------------------------------------------------------------------------------------------------------------------------------------------------------------------------------------------------------------------------------------------------------------------------------------------------------------------------------------------------------------------------------------------------------------------------------------------------------------------------------------------------------------------------------------------------------------------------------------------------------------------|-----------------------------------------------------------------------|-------------|---------------------------|--------------------|-----------------|----------------------------------------|-------------------------|--|
| SUPERCEDED BY<br>9-329461-0                                                                                                                                                                                                                                                                                                                                                                                                                                                                                                                                                                                                                                                                                                                                                                                                                                                                                                                                                                                                                                                                                                                                                                                                                                                                                                                                                                                                                                                                                                                                                                                                                                                                                                                                                                                                                                                                                                                                                                                                                                                                                                                                                                                                                                                                                                                                                                                                                                                                                                                                                                                                                                                                                                      | Z                                                                     | 4.5         | 50 [.177]                 | 4.11               | [.162]          | 4                                      | 9-329461-1              |  |
|                                                                                                                                                                                                                                                                                                                                                                                                                                                                                                                                                                                                                                                                                                                                                                                                                                                                                                                                                                                                                                                                                                                                                                                                                                                                                                                                                                                                                                                                                                                                                                                                                                                                                                                                                                                                                                                                                                                                                                                                                                                                                                                                                                                                                                                                                                                                                                                                                                                                                                                                                                                                                                                                                                                                  | Z                                                                     | 4.5         | 50 [.177]                 | 4.11               | [.162]          | 4                                      | 9-329461-0              |  |
|                                                                                                                                                                                                                                                                                                                                                                                                                                                                                                                                                                                                                                                                                                                                                                                                                                                                                                                                                                                                                                                                                                                                                                                                                                                                                                                                                                                                                                                                                                                                                                                                                                                                                                                                                                                                                                                                                                                                                                                                                                                                                                                                                                                                                                                                                                                                                                                                                                                                                                                                                                                                                                                                                                                                  | D                                                                     | 4.5         | 50 [.177]                 |                    | _               |                                        | 3-329461-3              |  |
| OBSOLETE                                                                                                                                                                                                                                                                                                                                                                                                                                                                                                                                                                                                                                                                                                                                                                                                                                                                                                                                                                                                                                                                                                                                                                                                                                                                                                                                                                                                                                                                                                                                                                                                                                                                                                                                                                                                                                                                                                                                                                                                                                                                                                                                                                                                                                                                                                                                                                                                                                                                                                                                                                                                                                                                                                                         | С                                                                     | 4.8         | 38 [.192]                 | 4.22               | 2 [.166]        |                                        | 2-329461-9              |  |
|                                                                                                                                                                                                                                                                                                                                                                                                                                                                                                                                                                                                                                                                                                                                                                                                                                                                                                                                                                                                                                                                                                                                                                                                                                                                                                                                                                                                                                                                                                                                                                                                                                                                                                                                                                                                                                                                                                                                                                                                                                                                                                                                                                                                                                                                                                                                                                                                                                                                                                                                                                                                                                                                                                                                  | Z                                                                     | 4.5         | 50 [.177]                 | 4.11               | [.162]          | 4                                      | 2-329461-7              |  |
| OBSOLETE                                                                                                                                                                                                                                                                                                                                                                                                                                                                                                                                                                                                                                                                                                                                                                                                                                                                                                                                                                                                                                                                                                                                                                                                                                                                                                                                                                                                                                                                                                                                                                                                                                                                                                                                                                                                                                                                                                                                                                                                                                                                                                                                                                                                                                                                                                                                                                                                                                                                                                                                                                                                                                                                                                                         | С                                                                     | 4.8         | 38 [.192]                 | 4.22               | 2 [.166]        | 2                                      | 2-329461-6              |  |
| OBSOLETE                                                                                                                                                                                                                                                                                                                                                                                                                                                                                                                                                                                                                                                                                                                                                                                                                                                                                                                                                                                                                                                                                                                                                                                                                                                                                                                                                                                                                                                                                                                                                                                                                                                                                                                                                                                                                                                                                                                                                                                                                                                                                                                                                                                                                                                                                                                                                                                                                                                                                                                                                                                                                                                                                                                         | D                                                                     | 4.50 [.177] |                           |                    |                 | 2                                      | 2-329461-2              |  |
|                                                                                                                                                                                                                                                                                                                                                                                                                                                                                                                                                                                                                                                                                                                                                                                                                                                                                                                                                                                                                                                                                                                                                                                                                                                                                                                                                                                                                                                                                                                                                                                                                                                                                                                                                                                                                                                                                                                                                                                                                                                                                                                                                                                                                                                                                                                                                                                                                                                                                                                                                                                                                                                                                                                                  | Z                                                                     | 4.5         | 4.50 [.177]               |                    | [.162]          | 2                                      | 329461                  |  |
|                                                                                                                                                                                                                                                                                                                                                                                                                                                                                                                                                                                                                                                                                                                                                                                                                                                                                                                                                                                                                                                                                                                                                                                                                                                                                                                                                                                                                                                                                                                                                                                                                                                                                                                                                                                                                                                                                                                                                                                                                                                                                                                                                                                                                                                                                                                                                                                                                                                                                                                                                                                                                                                                                                                                  | VIEW                                                                  |             | В                         |                    | A               | FINISH                                 | PART NUMBER             |  |
| СНК                                                                                                                                                                                                                                                                                                                                                                                                                                                                                                                                                                                                                                                                                                                                                                                                                                                                                                                                                                                                                                                                                                                                                                                                                                                                                                                                                                                                                                                                                                                                                                                                                                                                                                                                                                                                                                                                                                                                                                                                                                                                                                                                                                                                                                                                                                                                                                                                                                                                                                                                                                                                                                                                                                                              |                                                                       |             | <u>J. L. GROFT</u><br>снк | 9-24-90<br>1-30-91 | Tyco<br>Electro | ronics Corporation<br>, PA, 17105-3608 |                         |  |
| DIMENSIONS:<br>MM [INCHES]  TOLERANCES UNLESS<br>OTHERWISE SPECIFIED:  MM [INCHES]  O PLC ± -  1 PLC ±                                                                                                                                                                                                                                                                                                                                                                                                                                                                                                                                                                                                |                                                                       |             | 1-30-91                   |                    |                 |                                        |                         |  |
| VATERIAL 2 PLC<br>3 PLC<br>4 PLC<br>3 PLC<br>4 PLC<br>3 PLC<br>4 PLC<br>3 PLC<br>4 PLC<br>5 PLC | $\begin{array}{ccc} \pm & - \\ \pm & - \\ S & \pm & - \\ \end{array}$ | 4           | APPLICATION SPEC          |                    |                 |                                        |                         |  |
|                                                                                                                                                                                                                                                                                                                                                                                                                                                                                                                                                                                                                                                                                                                                                                                                                                                                                                                                                                                                                                                                                                                                                                                                                                                                                                                                                                                                                                                                                                                                                                                                                                                                                                                                                                                                                                                                                                                                                                                                                                                                                                                                                                                                                                                                                                                                                                                                                                                                                                                                                                                                                                                                                                                                  | SEE NOTES                                                             |             | CUSTOMER DRA              | WING               | AZ100779        | 9 <b>C-</b> 32946                      | ):1 SHEET 1 OF 1 REV AK |  |