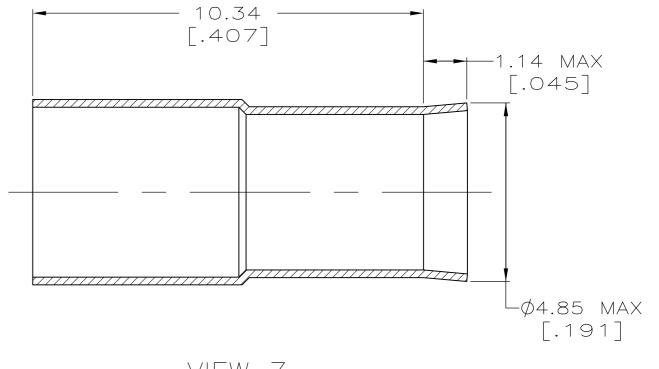

D

С

g 329461

А

VIEW Z SAME AS VIEW C EXCEPT AS SHOWN

|                                                                                                                                                                                                                                                                                                                                                                                                                                                                                                                                                                                                                                                                                                                                                                                                                                                                                                                                                                                                                                                                                                                                                                                                                                                                                                                                                                                                                                                                                                                                                                                                                                                                                                                                                                                                                                                                                                                                                                                                                                                                                                                                                                                                                                                                                                                                                                                                                                                                                                                                                                                                                                                                                                                                  | D                                                                     | 4.5         | 50 [.177]                 |                    | —               | 4                                      | 9-329461-2              |  |
|----------------------------------------------------------------------------------------------------------------------------------------------------------------------------------------------------------------------------------------------------------------------------------------------------------------------------------------------------------------------------------------------------------------------------------------------------------------------------------------------------------------------------------------------------------------------------------------------------------------------------------------------------------------------------------------------------------------------------------------------------------------------------------------------------------------------------------------------------------------------------------------------------------------------------------------------------------------------------------------------------------------------------------------------------------------------------------------------------------------------------------------------------------------------------------------------------------------------------------------------------------------------------------------------------------------------------------------------------------------------------------------------------------------------------------------------------------------------------------------------------------------------------------------------------------------------------------------------------------------------------------------------------------------------------------------------------------------------------------------------------------------------------------------------------------------------------------------------------------------------------------------------------------------------------------------------------------------------------------------------------------------------------------------------------------------------------------------------------------------------------------------------------------------------------------------------------------------------------------------------------------------------------------------------------------------------------------------------------------------------------------------------------------------------------------------------------------------------------------------------------------------------------------------------------------------------------------------------------------------------------------------------------------------------------------------------------------------------------------|-----------------------------------------------------------------------|-------------|---------------------------|--------------------|-----------------|----------------------------------------|-------------------------|--|
| SUPERCEDED BY<br>9-329461-0                                                                                                                                                                                                                                                                                                                                                                                                                                                                                                                                                                                                                                                                                                                                                                                                                                                                                                                                                                                                                                                                                                                                                                                                                                                                                                                                                                                                                                                                                                                                                                                                                                                                                                                                                                                                                                                                                                                                                                                                                                                                                                                                                                                                                                                                                                                                                                                                                                                                                                                                                                                                                                                                                                      | Z                                                                     | 4.5         | 50 [.177]                 | 4.11               | [.162]          | 4                                      | 9-329461-1              |  |
|                                                                                                                                                                                                                                                                                                                                                                                                                                                                                                                                                                                                                                                                                                                                                                                                                                                                                                                                                                                                                                                                                                                                                                                                                                                                                                                                                                                                                                                                                                                                                                                                                                                                                                                                                                                                                                                                                                                                                                                                                                                                                                                                                                                                                                                                                                                                                                                                                                                                                                                                                                                                                                                                                                                                  | Z                                                                     | 4.5         | 50 [.177]                 | 4.11               | [.162]          | 4                                      | 9-329461-0              |  |
|                                                                                                                                                                                                                                                                                                                                                                                                                                                                                                                                                                                                                                                                                                                                                                                                                                                                                                                                                                                                                                                                                                                                                                                                                                                                                                                                                                                                                                                                                                                                                                                                                                                                                                                                                                                                                                                                                                                                                                                                                                                                                                                                                                                                                                                                                                                                                                                                                                                                                                                                                                                                                                                                                                                                  | D                                                                     | 4.5         | 50 [.177]                 |                    | _               |                                        | 3-329461-3              |  |
| OBSOLETE                                                                                                                                                                                                                                                                                                                                                                                                                                                                                                                                                                                                                                                                                                                                                                                                                                                                                                                                                                                                                                                                                                                                                                                                                                                                                                                                                                                                                                                                                                                                                                                                                                                                                                                                                                                                                                                                                                                                                                                                                                                                                                                                                                                                                                                                                                                                                                                                                                                                                                                                                                                                                                                                                                                         | С                                                                     | 4.8         | 38 [.192]                 | 4.22               | 2 [.166]        |                                        | 2-329461-9              |  |
|                                                                                                                                                                                                                                                                                                                                                                                                                                                                                                                                                                                                                                                                                                                                                                                                                                                                                                                                                                                                                                                                                                                                                                                                                                                                                                                                                                                                                                                                                                                                                                                                                                                                                                                                                                                                                                                                                                                                                                                                                                                                                                                                                                                                                                                                                                                                                                                                                                                                                                                                                                                                                                                                                                                                  | Z                                                                     | 4.5         | 50 [.177]                 | 4.11               | [.162]          | 4                                      | 2-329461-7              |  |
| OBSOLETE                                                                                                                                                                                                                                                                                                                                                                                                                                                                                                                                                                                                                                                                                                                                                                                                                                                                                                                                                                                                                                                                                                                                                                                                                                                                                                                                                                                                                                                                                                                                                                                                                                                                                                                                                                                                                                                                                                                                                                                                                                                                                                                                                                                                                                                                                                                                                                                                                                                                                                                                                                                                                                                                                                                         | С                                                                     | 4.8         | 38 [.192]                 | 4.22               | 2 [.166]        | 2                                      | 2-329461-6              |  |
| OBSOLETE                                                                                                                                                                                                                                                                                                                                                                                                                                                                                                                                                                                                                                                                                                                                                                                                                                                                                                                                                                                                                                                                                                                                                                                                                                                                                                                                                                                                                                                                                                                                                                                                                                                                                                                                                                                                                                                                                                                                                                                                                                                                                                                                                                                                                                                                                                                                                                                                                                                                                                                                                                                                                                                                                                                         | D                                                                     | 4.50 [.177] |                           |                    |                 | 2                                      | 2-329461-2              |  |
|                                                                                                                                                                                                                                                                                                                                                                                                                                                                                                                                                                                                                                                                                                                                                                                                                                                                                                                                                                                                                                                                                                                                                                                                                                                                                                                                                                                                                                                                                                                                                                                                                                                                                                                                                                                                                                                                                                                                                                                                                                                                                                                                                                                                                                                                                                                                                                                                                                                                                                                                                                                                                                                                                                                                  | Z                                                                     | 4.5         | 4.50 [.177]               |                    | [.162]          | 2                                      | 329461                  |  |
|                                                                                                                                                                                                                                                                                                                                                                                                                                                                                                                                                                                                                                                                                                                                                                                                                                                                                                                                                                                                                                                                                                                                                                                                                                                                                                                                                                                                                                                                                                                                                                                                                                                                                                                                                                                                                                                                                                                                                                                                                                                                                                                                                                                                                                                                                                                                                                                                                                                                                                                                                                                                                                                                                                                                  | VIEW                                                                  |             | В                         |                    | A               | FINISH                                 | PART NUMBER             |  |
| СНК                                                                                                                                                                                                                                                                                                                                                                                                                                                                                                                                                                                                                                                                                                                                                                                                                                                                                                                                                                                                                                                                                                                                                                                                                                                                                                                                                                                                                                                                                                                                                                                                                                                                                                                                                                                                                                                                                                                                                                                                                                                                                                                                                                                                                                                                                                                                                                                                                                                                                                                                                                                                                                                                                                                              |                                                                       |             | <u>J. L. GROFT</u><br>снк | 9-24-90<br>1-30-91 | Tyco<br>Electro | ronics Corporation<br>, PA, 17105-3608 |                         |  |
| DIMENSIONS:<br>MM [INCHES]  TOLERANCES UNLESS<br>OTHERWISE SPECIFIED:  MM [INCHES]  O PLC ± -  1 PLC ±                                                                                                                                                                                                                                                                                                                                                                                                                                                                                                                                                                                                |                                                                       |             | 1-30-91                   |                    |                 |                                        |                         |  |
| VATERIAL 2 PLC<br>3 PLC<br>4 PLC<br>3 PLC<br>4 PLC<br>3 PLC<br>4 PLC<br>3 PLC<br>4 PLC<br>5 PLC | $\begin{array}{ccc} \pm & - \\ \pm & - \\ S & \pm & - \\ \end{array}$ | 4           | APPLICATION SPEC          |                    |                 |                                        |                         |  |
|                                                                                                                                                                                                                                                                                                                                                                                                                                                                                                                                                                                                                                                                                                                                                                                                                                                                                                                                                                                                                                                                                                                                                                                                                                                                                                                                                                                                                                                                                                                                                                                                                                                                                                                                                                                                                                                                                                                                                                                                                                                                                                                                                                                                                                                                                                                                                                                                                                                                                                                                                                                                                                                                                                                                  | SEE NOTES                                                             |             | CUSTOMER DRA              | WING               | AZ100779        | 9 <b>C-</b> 32946                      | ):1 SHEET 1 OF 1 REV AK |  |